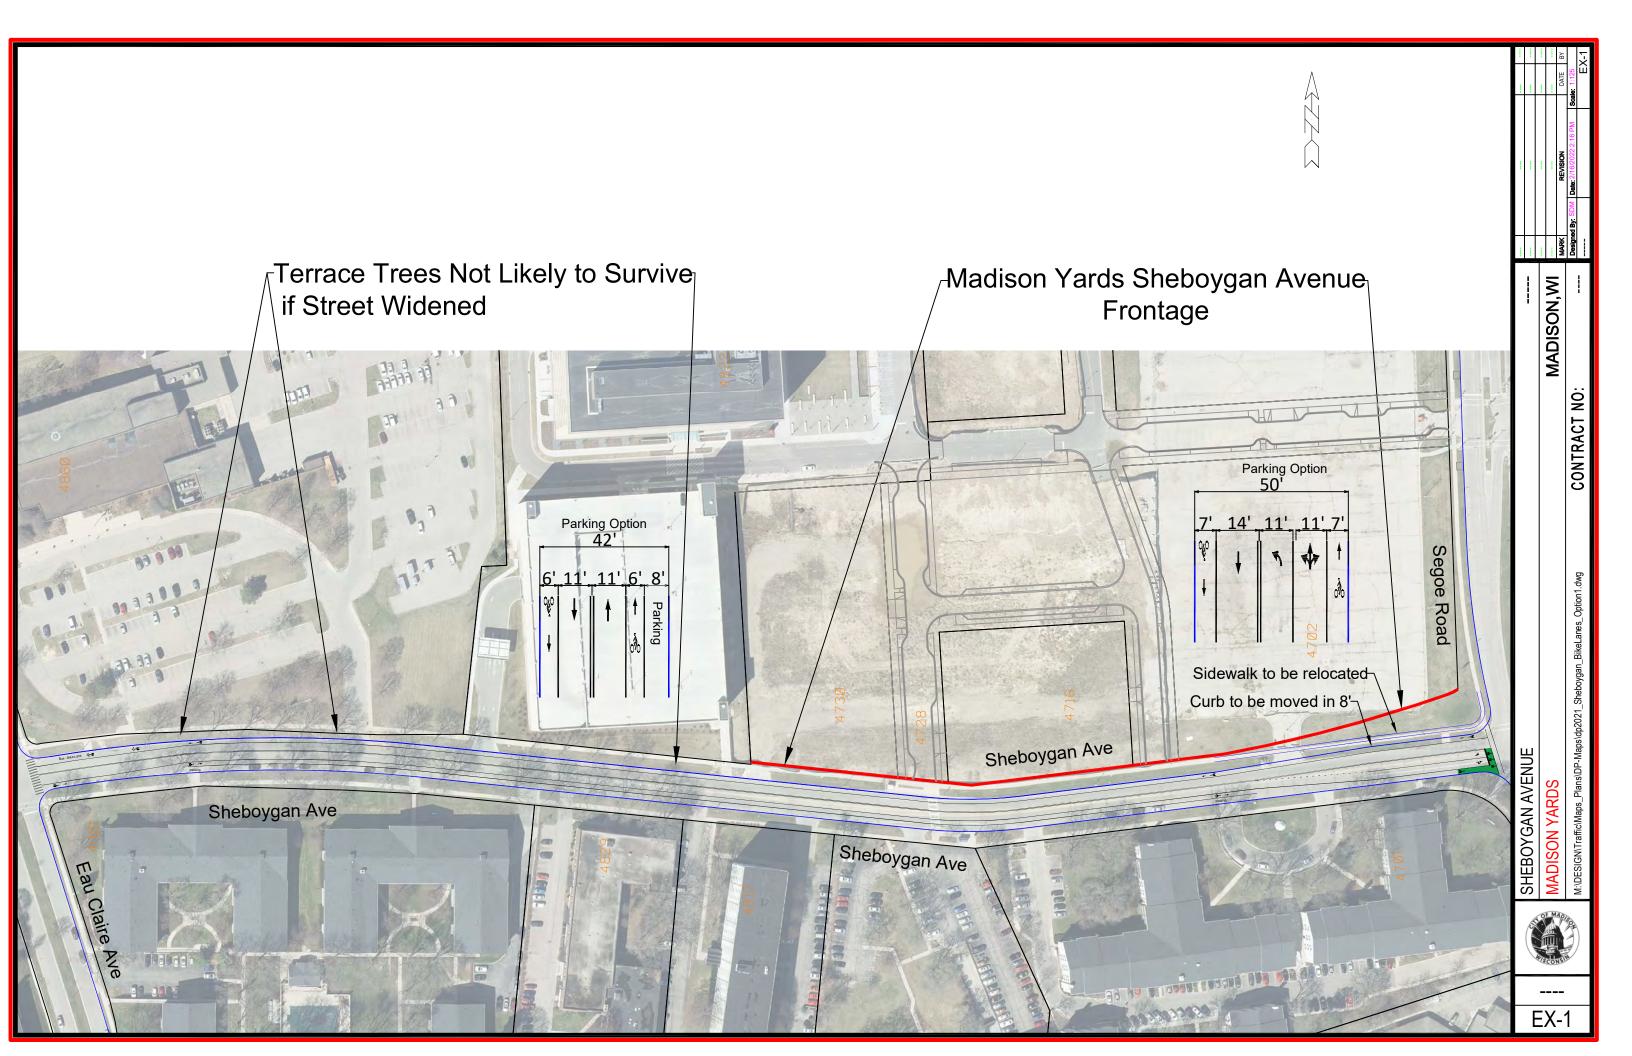

|                                       | AM Study     |                 |                |                           |                     |                          | PM Study            |                 |                |                           |                     |                          |                      |
|---------------------------------------|--------------|-----------------|----------------|---------------------------|---------------------|--------------------------|---------------------|-----------------|----------------|---------------------------|---------------------|--------------------------|----------------------|
| Location                              | Total Spaces | Res<br>Vehicles | NR<br>Vehicles | Total<br>Vehicle<br>Count | Percent<br>Occupied