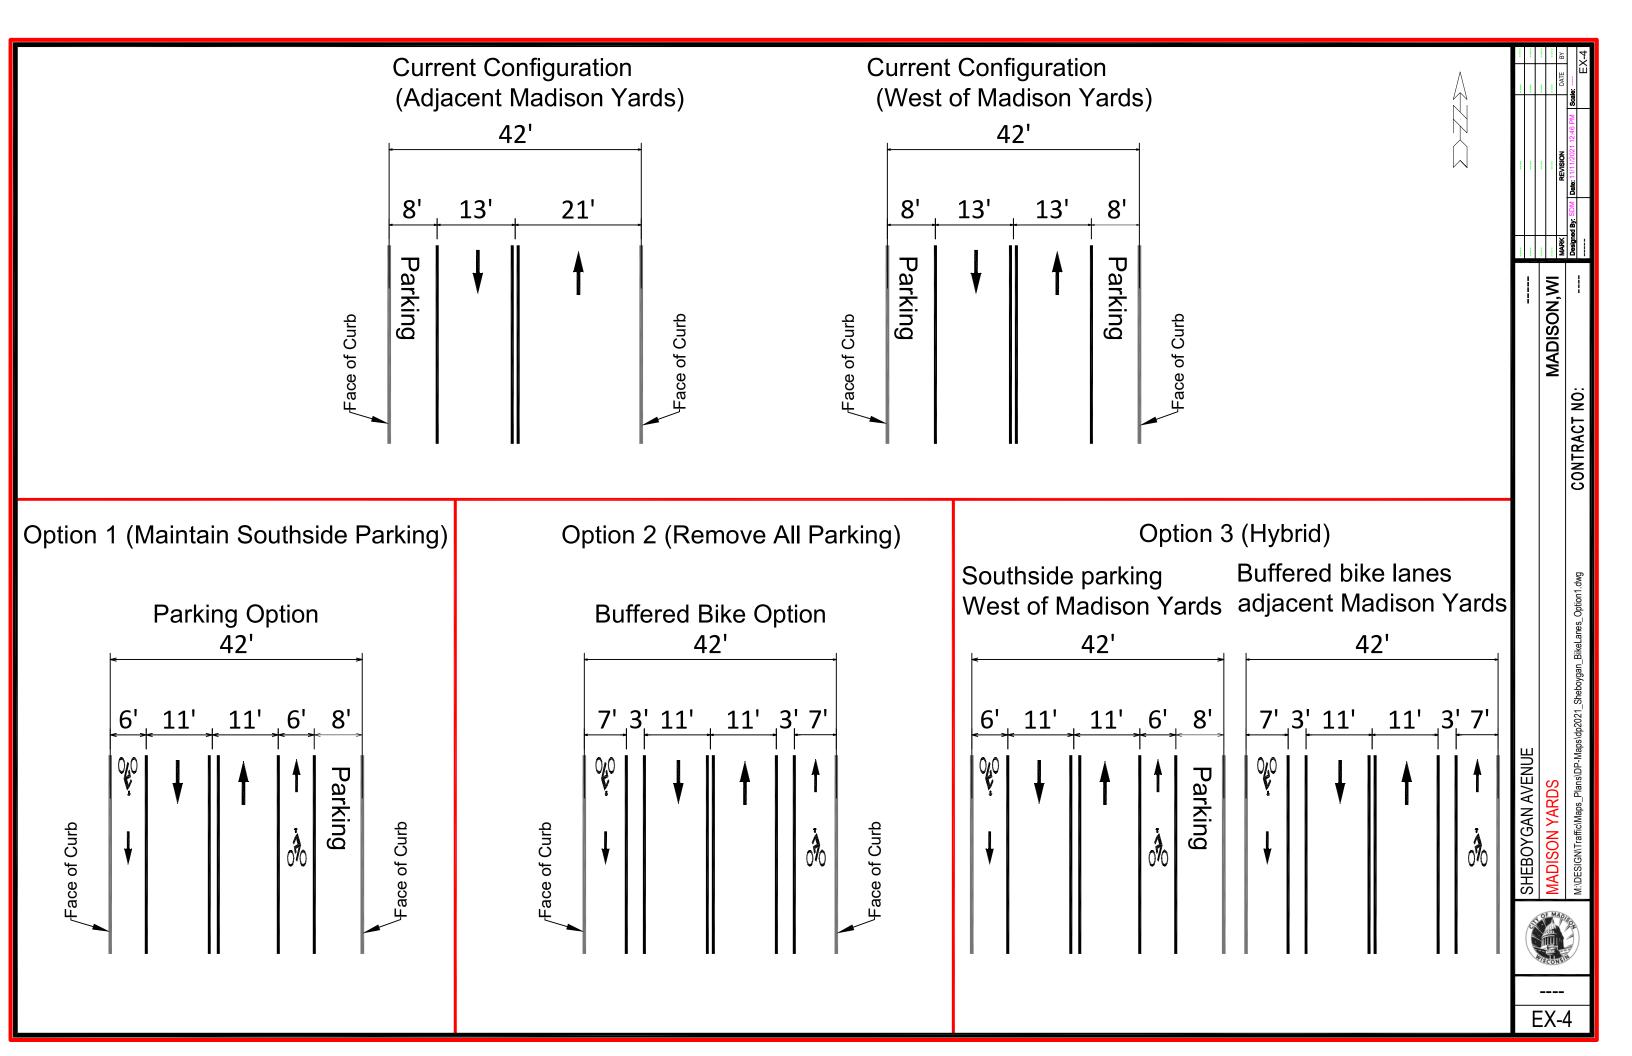

|                                       | AM Study     |                 |                |                           |                     |                          | PM Study            |                 |                |                           |                     |                          |                      |
|---------------------------------------|--------------|-----------------|----------------|---------------------------|---------------------|--------------------------|---------------------|-----------------|----------------|---------------------------|---------------------|--------------------------|----------------------|
| Location                              | Total Spaces | Res<br>Vehicles | NR<br>Vehicles | Total<br>Vehicle<br>Count | Percent<br>Occupied | % of