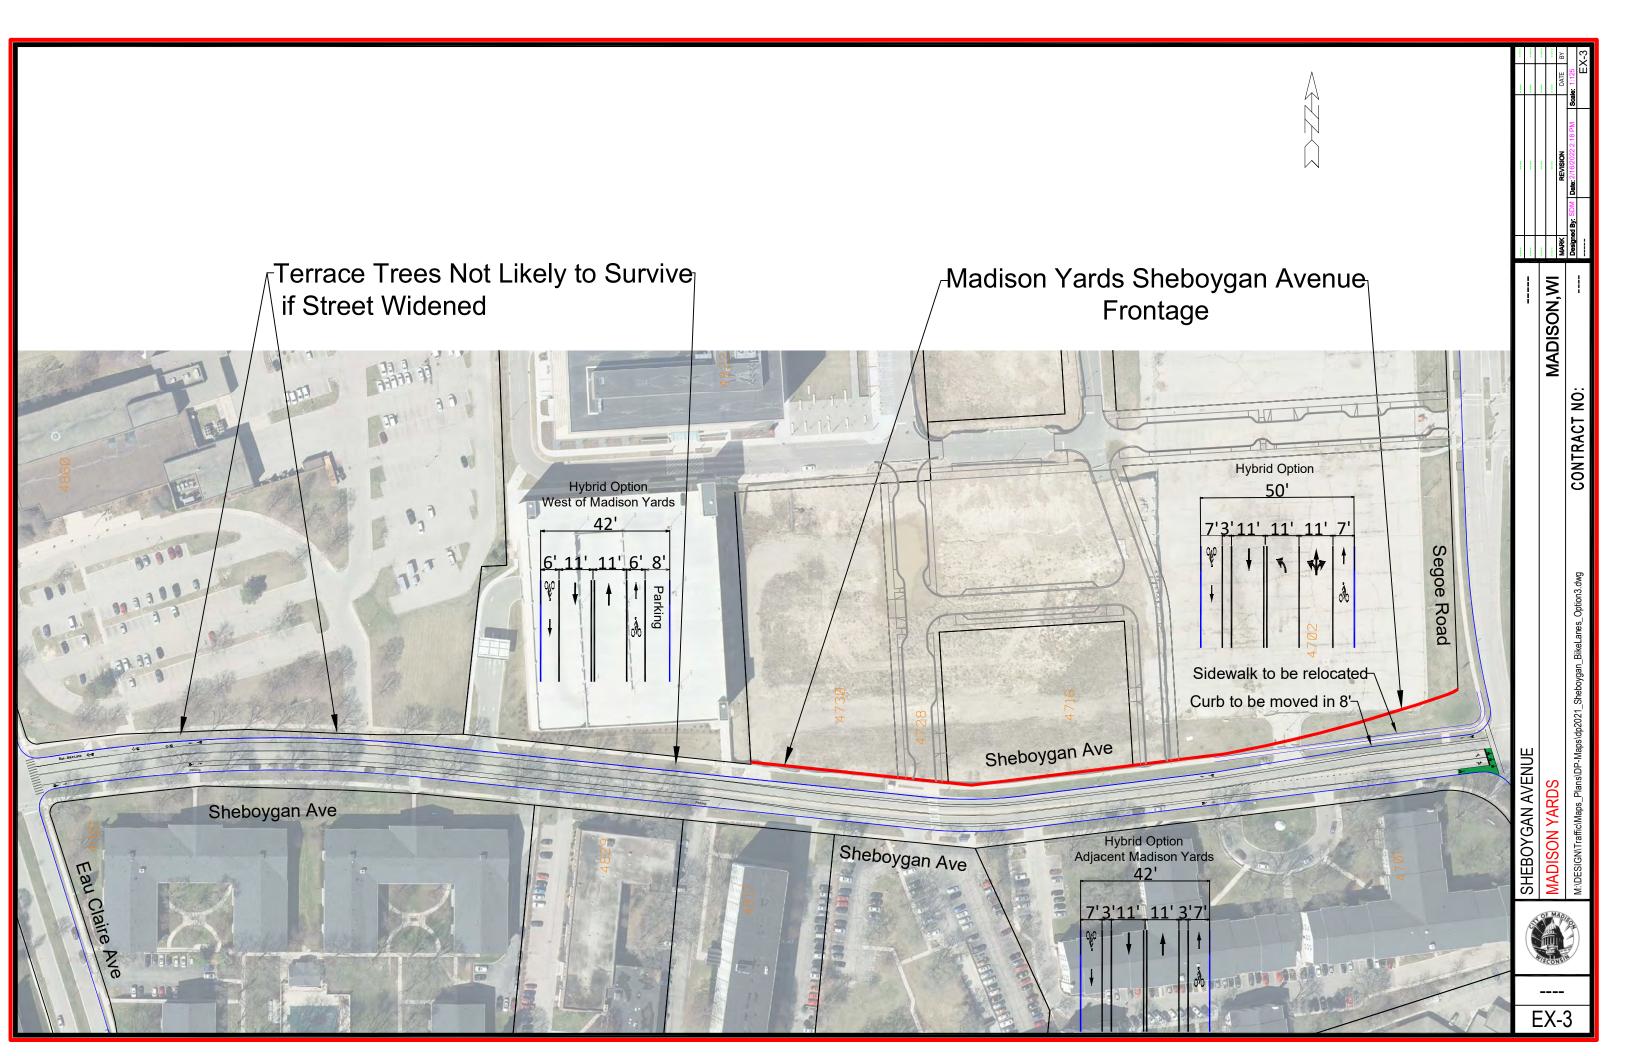

|                                       | AM Study     |                 |                |                           |                     |                          | PM Study            |                 |                |                           |                     |                          |                      |
|---------------------------------------|--------------|-----------------|----------------|---------------------------|---------------------|--------------------------|---------------------|-----------------|----------------|---------------------------|---------------------|--------------------------|----------------------|
| Location                              | Total Spaces | Res<br>Vehicles | NR<br>Vehicles | Total<br>Vehicle<br>Count | Percent<br>Occupied | %