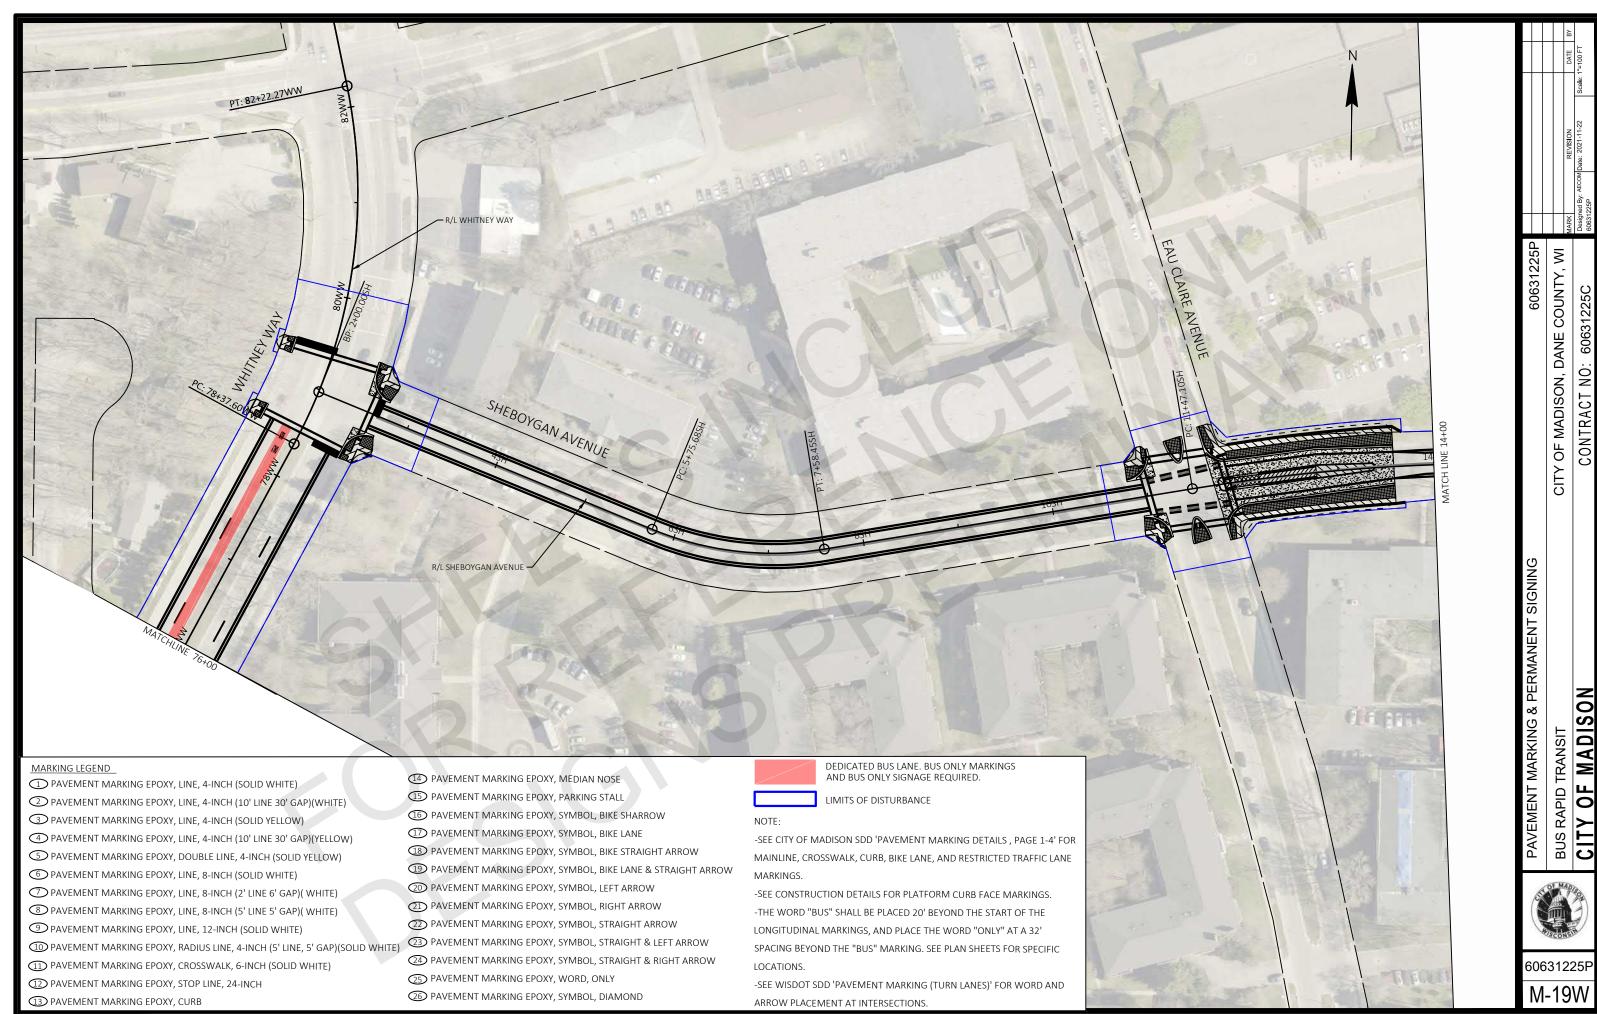

| NA              | NA             | NA                        | NA                  | NA                       | NA                   |
| South                                 | 24           | 2               | 11             | 13                        | 54%                 | 15%                      | 85%                 | 6               | 2              | 8                         | 33%                 | 75%                      | 25%                  |
| Block Totals:                         | 51           | 2               | 11             | 13                        | 25%                 | 15%                      | 85%                 | 6               | 2              | 8                         | 16%                 | 75%                      | 25%                  |



:OM\_DS20\_NA\_2019\MEGHAN.MCCARTHY@AECOM.COM\DMS86348\024501-PM.D

C:\PWWORKING\AE

ILE NAME

KING\AECOM\_DS20\_NA\_2019\MEGHAN.MCCARTHY@AECOM.COM\DMS86348\024501-PM.DWG



NG\AECOM\_DS20\_NA\_2019\MEGHAN.MCCARTHY@AECOM.COM\DMS86348\024501-PM.DWG IF: 5H3

FILE NAM