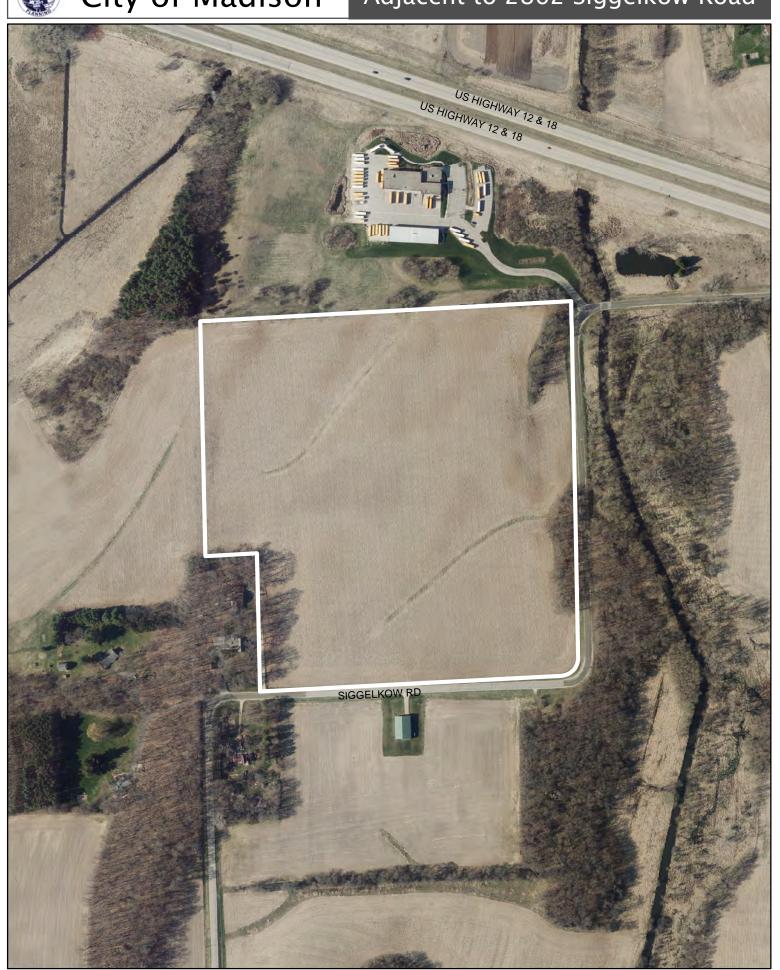

## City of Madison

## Adjacent to 2862 Siggelkow Road

Date of Aerial Photography : Spring 2020