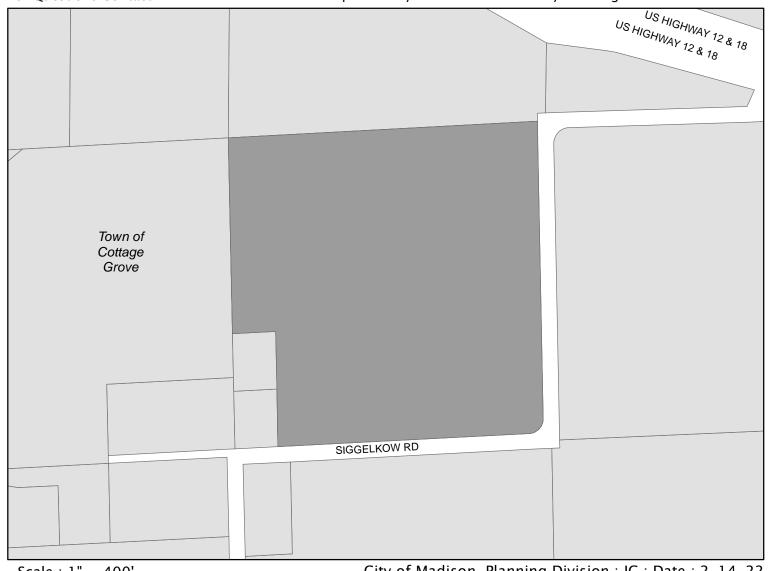

## Extraterritorial Certified Survey Map

Parcel No.: 0711-311-8000-1 (Adjacent to 2862 Siggelkow Road), Town of Cottage Grove

**Applicant** 

Don Viney, Viney Acres, LLC Mark Pynnonen, Birrenkott Surveying

Proposed Use

Divide parcel into one residential lot and one lot for farmland preservation

Public Hearing Date Plan Commission

February 21, 2022

For Questions Contact: Tim Parks at: 261-9632 or tparks@cityofmadison.com or City Planning at 266-4635

Scale : 1" = 400' City of Madison, Planning Division : JC : Date : 2-14-22