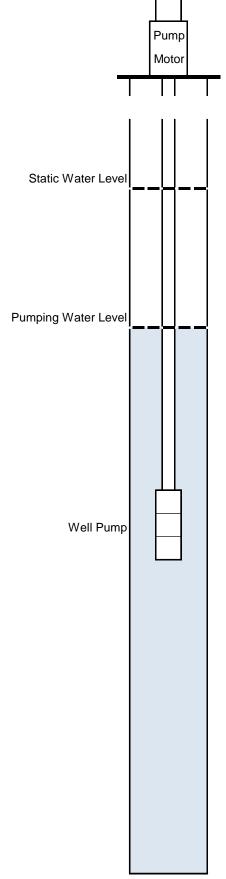

## Unit Well Cumulative Capacity Utilization 1/31/2022

| Region | Unit<br>Well | YTD<br>Production<br>(MG) | YTD<br>Utilization (%) | Remaining<br>Drawdown to<br>Pump (ft) |
|--------|--------------|---------------------------|------------------------|---------------------------------------|
| Α      | 7            | 62                        | 63.1%                  | 93                                    |
|        | 8            | 0                         | 0.0%                   | na                                    |
|        | 11           | 13                        | 13.7%                  | 32                                    |
|        | 13           | 33                        | 28.3%                  | 142                                   |
|        | 25           | 23                        | 25.6%                  | 41                                    |
|        | 29           | 48                        | 48.7%                  | 168                                   |
| В      | 9            | 28                        | 38.5%                  | 37                                    |
|        | 31           | 33                        | 34.1%                  | 136                                   |
| С      | 6            | 50                        | 42.7%                  | 73                                    |
|        | 12           | 48                        | 47.2%                  | 50                                    |
|        | 14           | 50                        | 46.2%                  | 64                                    |
|        | 17           | 0                         | 0.0%                   | na                                    |
|        | 18           | 33                        | 46.6%                  | 74                                    |
|        | 19           | 41                        | 39.1%                  | 17                                    |
|        | 20           | 39                        | 43.0%                  | 32                                    |
|        | 24           | 25                        | 27.0%                  | 94                                    |
|        | 27           | 42                        | 52.7%                  | 51                                    |
|        | 30           | 56                        | 52.4%                  | 76                                    |
| D      | 16           | 77                        | 75.2%                  | 54                                    |
|        | 26           | 0                         | 0.0%                   | 58                                    |
|        | 28           | 40                        | 39.7%                  | 26                                    |