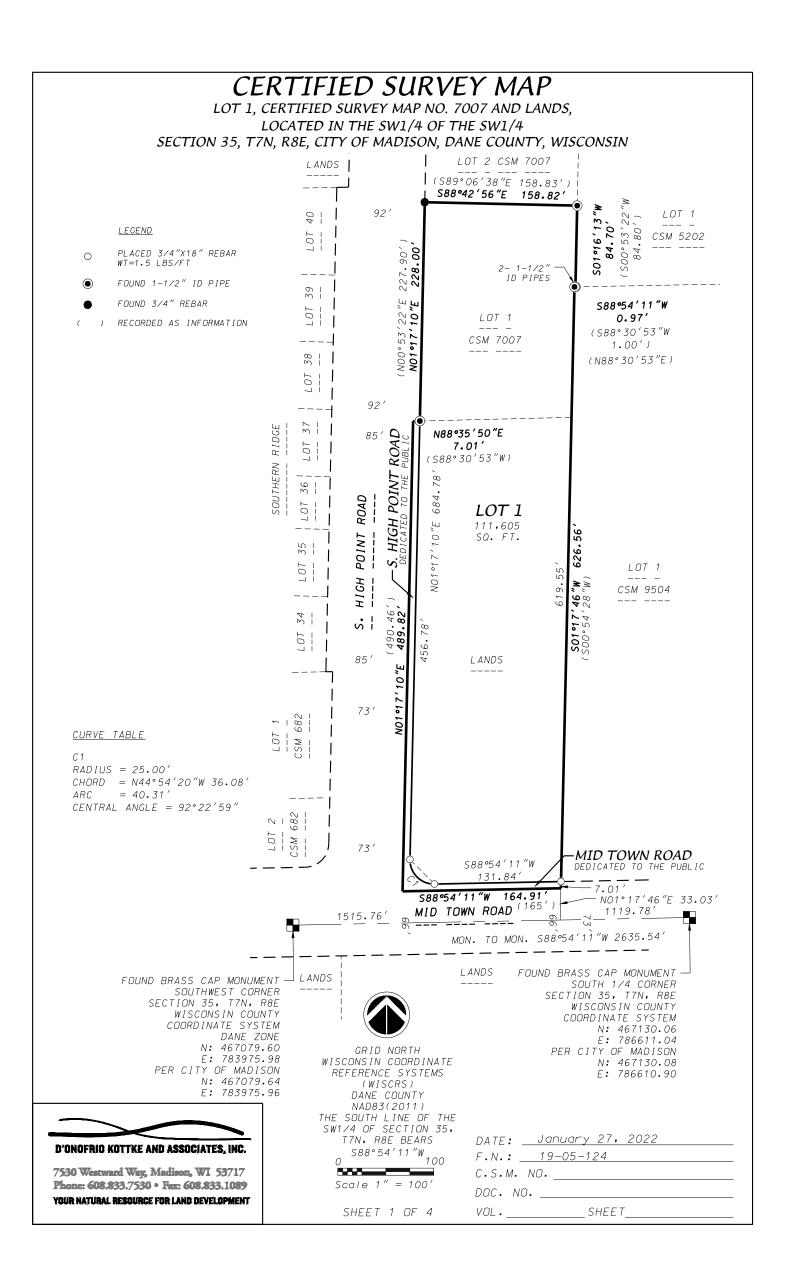

## CERTIFIED SURVEY MAP

LOT 1. CERTIFIED SURVEY MAP NO. 7007 AND LANDS. LOCATED IN THE SW1/4 OF THE SW1/4 SECTION 35, T7N, R8E, CITY OF MADISON, DANE COUNTY, WISCONSIN

Lot 1, Certified Survey Map No. 7007, recorded in Volume 35 of Certified Survey Maps on pages 139-142 as Document Number 2438404, Dane County Register of Deeds Office and Lands Located in the SE1/4 of the SW1/4 of Section 35, T7N, R8E, City of Madison, Dane County, Wisconsin to-wit: Commencing at the South 1/4 of said Section 35; thence S88°54′11″W, 1119.78 feet along the South Line of Said SW1/4; thence N01°17′46″E, 33.03 feet to a point on the North right-of-way Line of Mid Town Road, also being the point of beginning; thence S88°54′11″W, 164.84 feet along said North right-of-way line to a point on the East right-of-way line of S. High Point Road; thence N01°17′10″E, 489.82 feet along said East right-of-way line; thence N88°35′50″E, 7.01 feet along said East right-of-way line; thence N01°17′10″E, 228.00 feet along said East right-of-way line to the Southwest corner of Lot 2, Certified Survey Map No. 7007; thence \$88°42'56"E, 158.82 feet along the South line of said Lot 2 to the Southeast corner of said Lot 2, also being on the West line of Lot 1, Certified Survey Map No. 5202; thence \$01°16'13"W, 84.70 feet along the West line of said Lot 1 to a point on the North line of Lot 1, Certified Survey Map No. 9504; thence \$88°54'11"W, 0.97 feet along said North line to the Northwest corner of said Lot 1; thence S01°17'46"W, 626.56 feet along the West line of said Lot 1 and the Southerly extension thereof to the point of beginning.

Containing 116,290 square feet (2.670 acres).

Dated this 27 day of January, 2022.

Brett T. Stoffregan, Professional Land Surveyor, S-2742