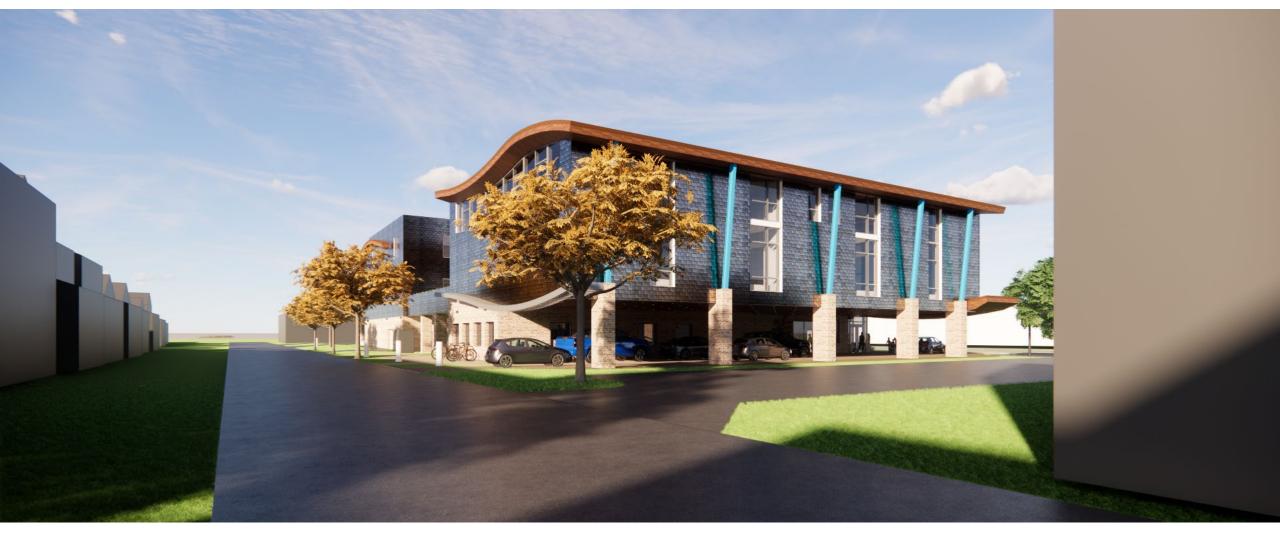

Replace metal panel with a lighter mix of colors

Shape roof profile

Lower stone base to more appropriate scale and eliminate curved stone over roof

PROPOSED

Attil SCALE: 15" + 1'-3"

-----

4 EAST ELEVATION 9CALE 18"=1.0"