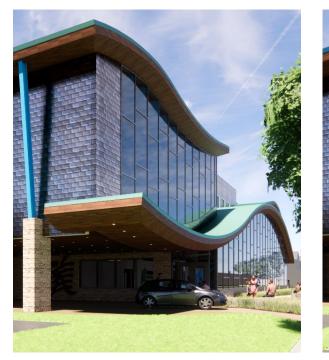

#### elevations + renderings BUILDING RENDERINGS

Replace metal panel with a lighter mix of colors

Lower stone base to more appropriate scale and eliminate curved stone over roof

Shape roof profile

PREVIOUS