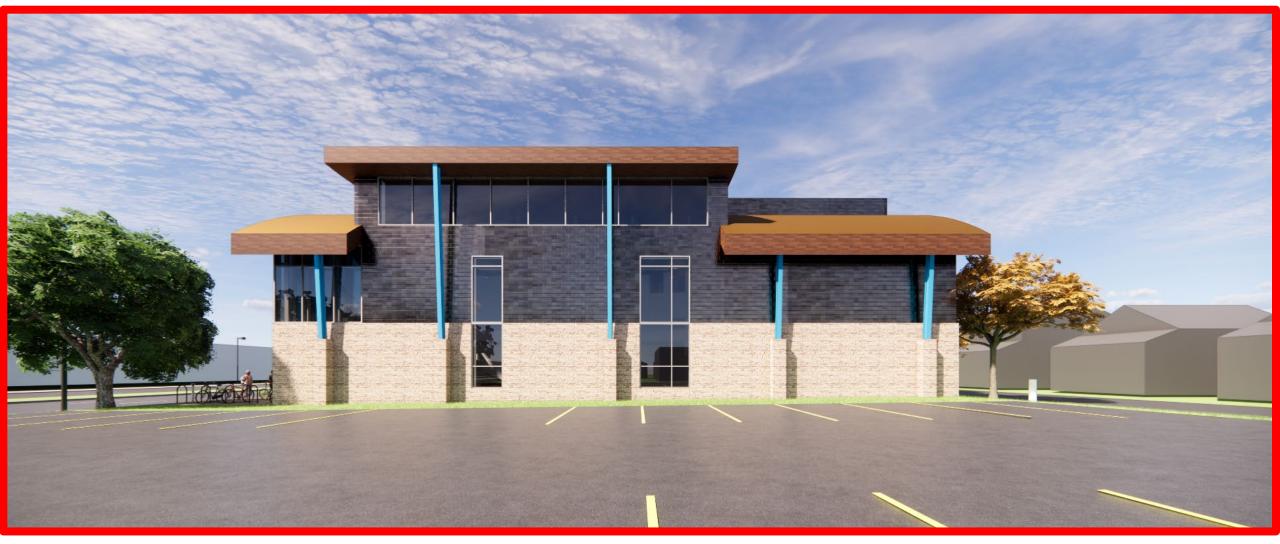

#### elevations + renderings BUILDING RENDERINGS

Replace metal panel with a lighter mix of colors

Lower stone base to more appropriate scale and eliminate curved stone over roof

Shape roof profile

PREVIOUS