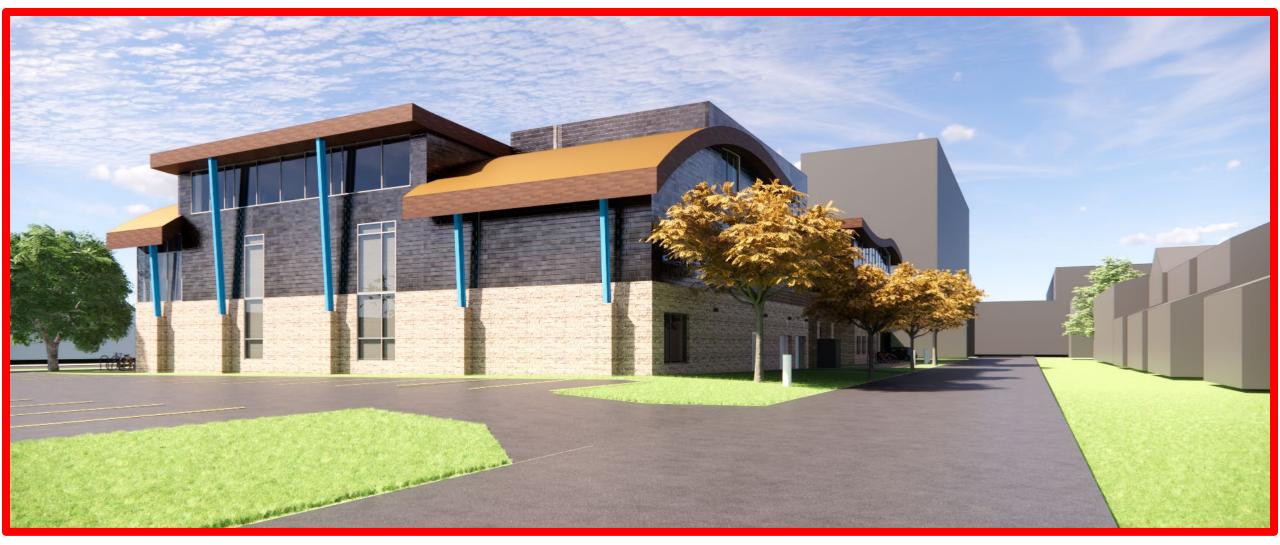

PREVIOUS

Shape roof profile —

Replace metal panel with a lighter mix of colors

Lower stone base to more appropriate scale

PROPOSED

Shape roof profile

Replace metal panel with a lighter mix of colors

Lower stone band to more appropriate scale