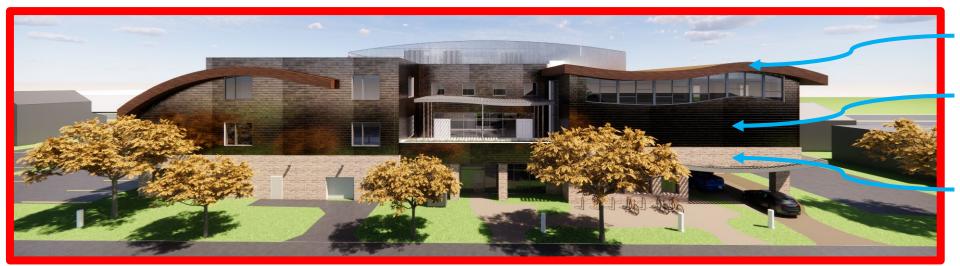

#### elevations + renderings BUILDING RENDERINGS

Replace metal panel with a lighter mix of colors

Lower stone base to more appropriate scale and eliminate curved stone over roof

Shape roof profile

PREVIOUS