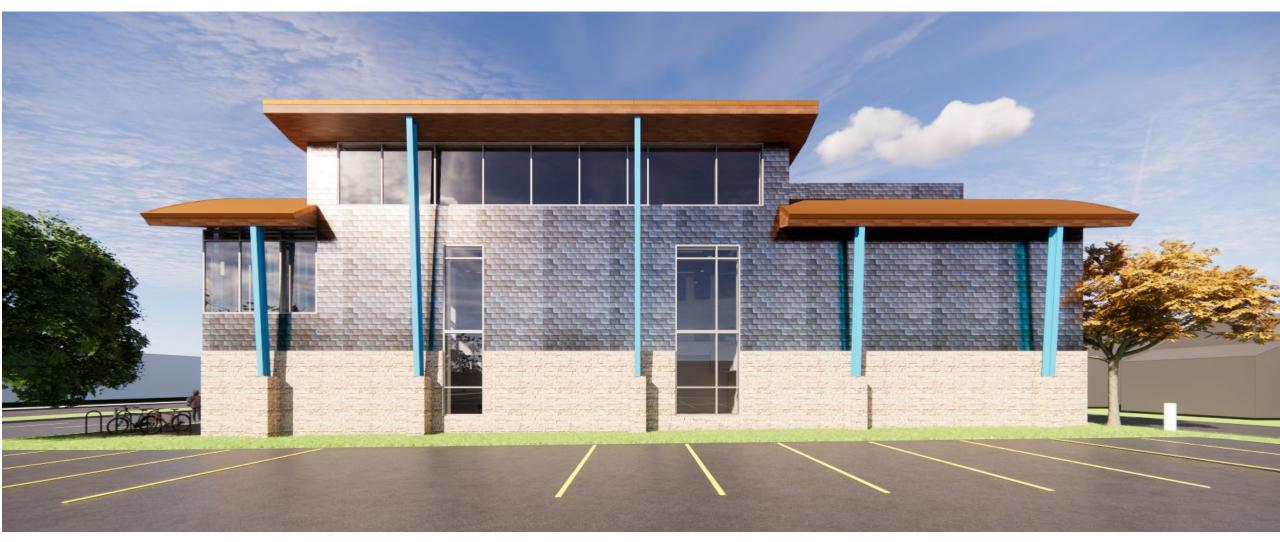

Replace metal panel with a lighter mix of colors

Shape roof profile

Lower stone base to more appropriate scale and eliminate curved stone over roof

PROPOSED

Attil SCALE: 15" + 1'-3"

-----

4 EAST ELEVATION 9CALE 18"=1.0"