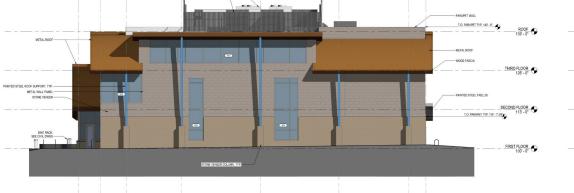

METAL WALL PANEL

PAINTED STEEL TRELLIS

THIRD FLOOR 126' - 0"

- PATIO PLANTER

SECOND FLOOR

STONE VENEER

STONE VENEER COLUMN

FIRST FLOOR