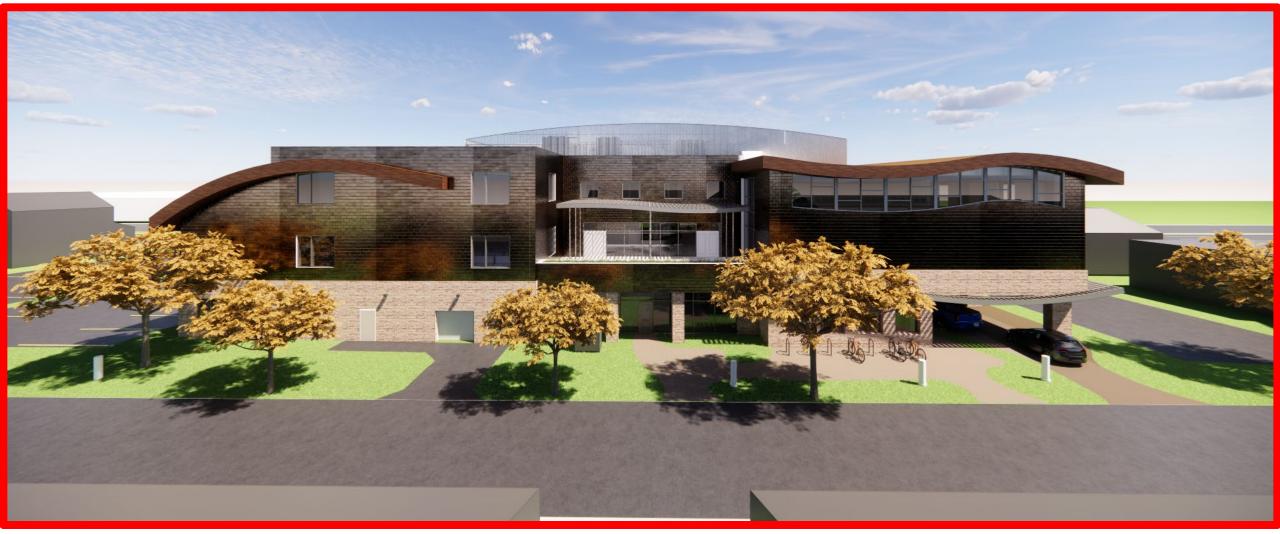

#### elevations + renderings BUILDING RENDERINGS

Replace metal panel with a lighter mix of colors

Lower stone base to more appropriate scale and eliminate curved stone over roof

Shape roof profile

PREVIOUS