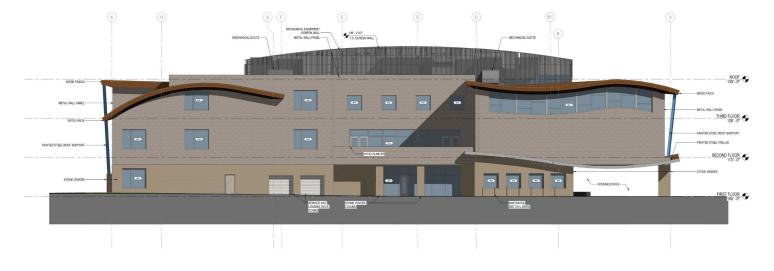

#### **Acceptable Roof Colors**

Terra Cotta or Brown Complement exterior materials

PREVIOUS

PROPOSED

Shape roof profile

Replace metal panel with a lighter mix of colors

Lower stone base to more appropriate scale

PREVIOUS

Shape roof profile —

Replace metal panel with a lighter mix of colors

Lower stone base to more appropriate scale

PROPOSED

Shape roof profile

Replace metal panel with a lighter mix of colors

Lower stone band to more appropriate scale