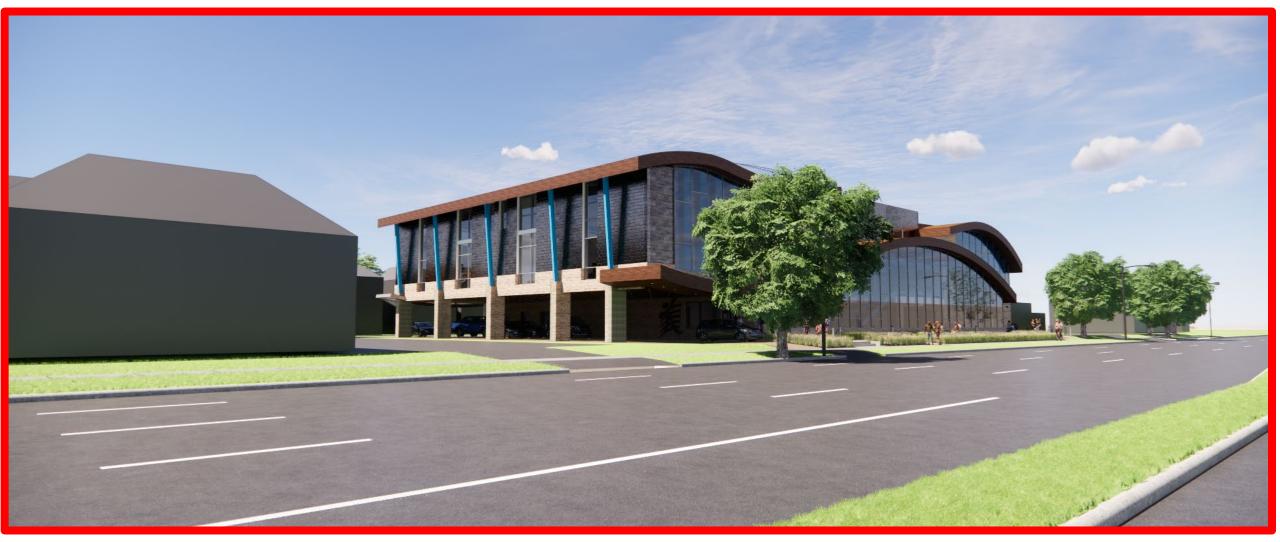

#### elevations + renderings BUILDING RENDERINGS

Replace metal panel with a lighter mix of colors

Lower stone base to more appropriate scale and eliminate curved stone over roof

Shape roof profile

PREVIOUS

Replace metal panel with a lighter mix of colors

Shape roof profile

Lower stone base to more appropriate scale and eliminate curved stone over roof

PROPOSED

Attil SCALE: 15" + 1'-3"

-----

4 EAST ELEVATION 9CALE 18"=1.0"