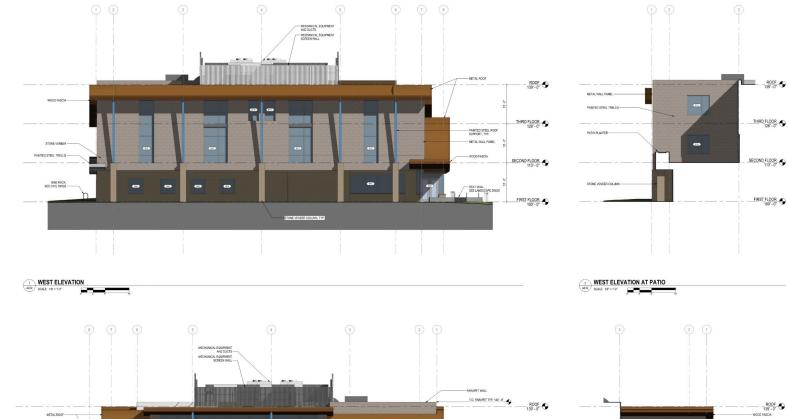

METAL WALL PANEL

PAINTED STEEL TRELLIS

THIRD FLOOR 126' - 0"

- PATIO PLANTER

SECOND FLOOR

STONE VENEER

STONE VENEER COLUMN

FIRST FLOOR