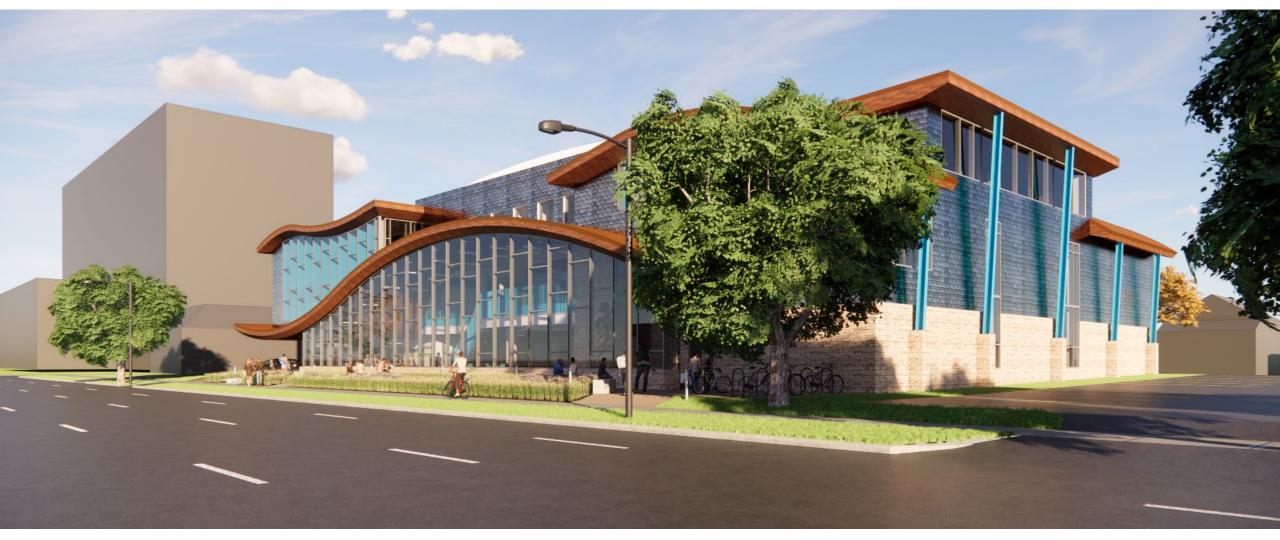

Replace metal panel with a lighter mix of colors

Shape roof profile

Lower stone base to more appropriate scale and eliminate curved stone over roof

PROPOSED

Attil SCALE: 15" + 1'-3"

-----

4 EAST ELEVATION 9CALE 18"=1.0"