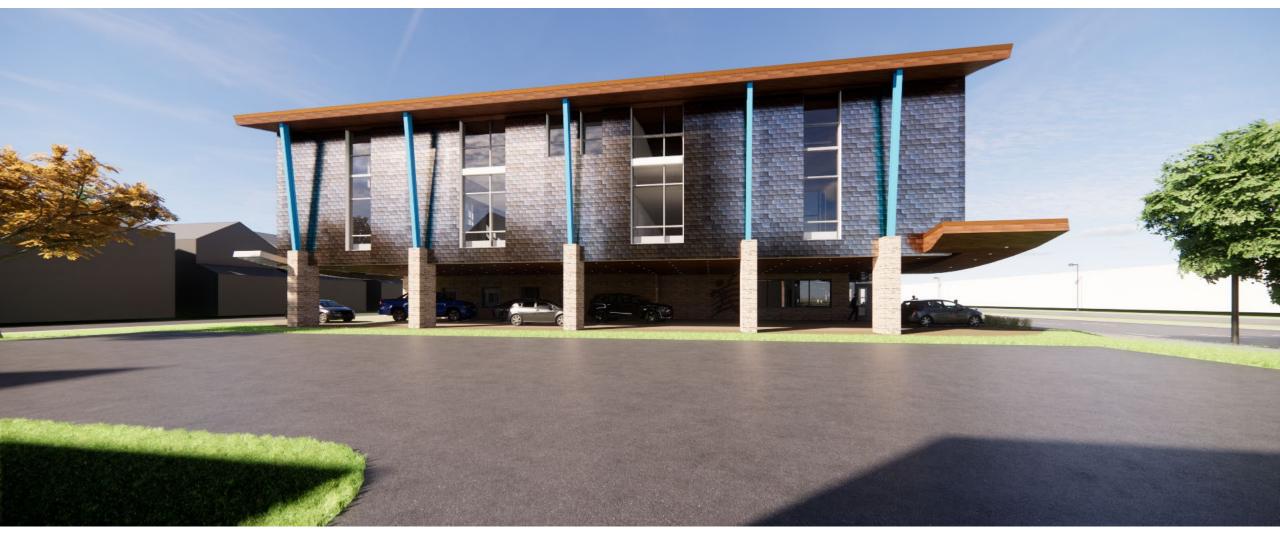

Replace metal panel with a lighter mix of colors

Shape roof profile

Lower stone base to more appropriate scale and eliminate curved stone over roof

PROPOSED

Attil SCALE: 15" + 1'-3"

-----

4 EAST ELEVATION 9CALE 18"=1.0"