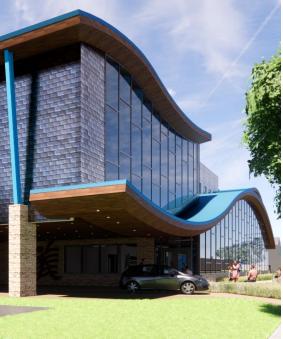

Replace metal panel with a lighter mix of colors

Shape roof profile

Lower stone base to more appropriate scale and eliminate curved stone over roof

PROPOSED

Attil SCALE: 15" + 1'-3"

-----

4 EAST ELEVATION 9CALE 18"=1.0"