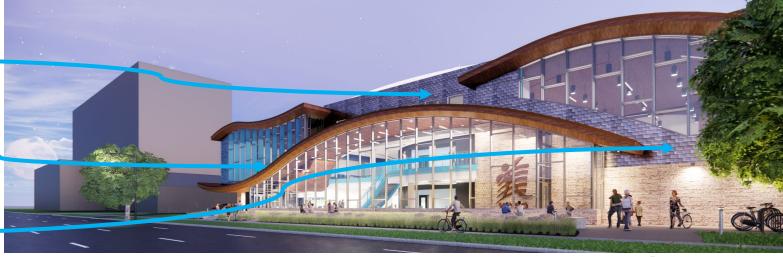

PREVIOUS

Shape roof profile —

Replace metal panel with a lighter mix of colors

Lower stone base to more appropriate scale

PROPOSED

Shape roof profile

Replace metal panel with a lighter mix of colors

Lower stone band to more appropriate scale

#### elevations + renderings BUILDING RENDERINGS

Replace metal panel with a lighter mix of colors

Lower stone base to more appropriate scale and eliminate curved stone over roof

Shape roof profile

PREVIOUS

Replace metal panel with a lighter mix of colors

Shape roof profile

Lower stone base to more appropriate scale and eliminate curved stone over roof

PROPOSED

Attil SCALE: 15" + 1'-3"

-----

4 EAST ELEVATION 9CALE 18"=1.0"