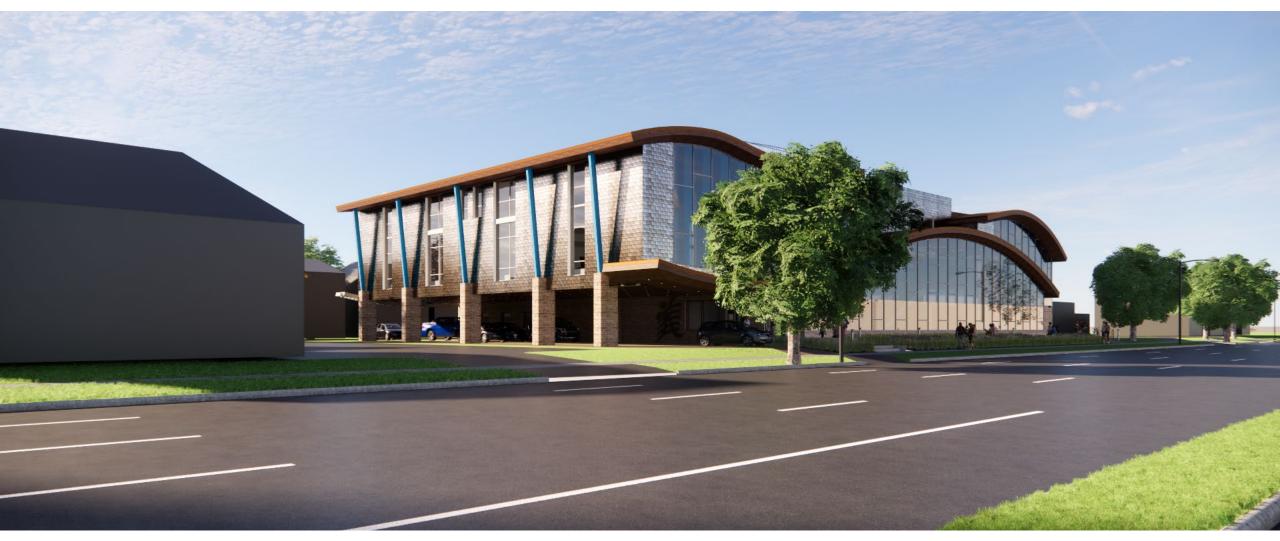

#### elevations + renderings BUILDING RENDERINGS

Replace metal panel with a lighter mix of colors

Lower stone base to more appropriate scale and eliminate curved stone over roof

Shape roof profile

PREVIOUS

Replace metal panel with a lighter mix of colors

Shape roof profile

Lower stone base to more appropriate scale and eliminate curved stone over roof

PROPOSED

Attil SCALE: 15" + 1'-3"

-----

4 EAST ELEVATION 9CALE 18"=1.0"