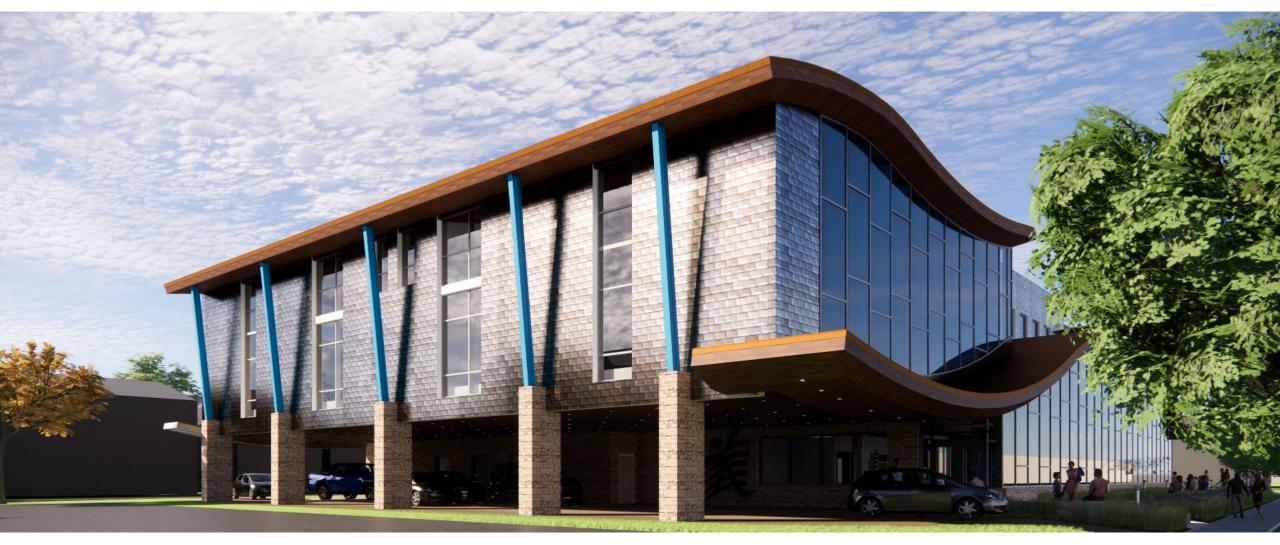

#### elevations + renderings BUILDING RENDERINGS

Replace metal panel with a lighter mix of colors

Lower stone base to more appropriate scale and eliminate curved stone over roof

Shape roof profile

PREVIOUS

Replace metal panel with a lighter mix of colors

Shape roof profile

Lower stone base to more appropriate scale and eliminate curved stone over roof

PROPOSED

Attil SCALE: 15" + 1'-3"

-----

4 EAST ELEVATION 9CALE 18"=1.0"