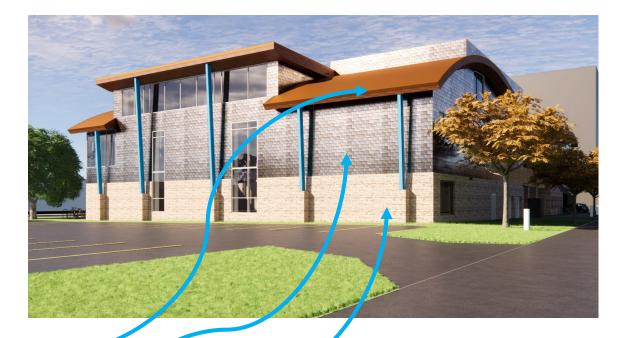

Replace metal panel with a lighter mix of colors

Shape roof profile

Lower stone base to more appropriate scale and eliminate curved stone over roof

PROPOSED

Attil SCALE: 15" + 1'-3"

-----

4 EAST ELEVATION 9CALE 18"=1.0"