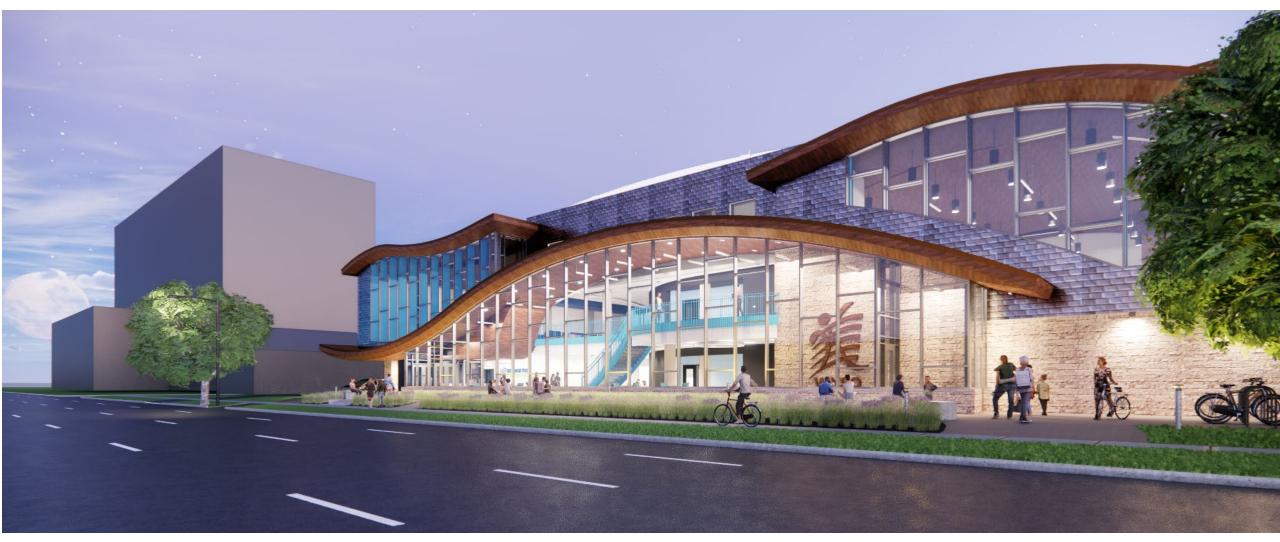

#### elevations + renderings BUILDING RENDERINGS

Replace metal panel with a lighter mix of colors

Lower stone base to more appropriate scale and eliminate curved stone over roof

Shape roof profile

PREVIOUS

Replace metal panel with a lighter mix of colors

Shape roof profile

Lower stone base to more appropriate scale and eliminate curved stone over roof

PROPOSED

Attil SCALE: 15" + 1'-3"

-----

4 EAST ELEVATION 9CALE 18"=1.0"