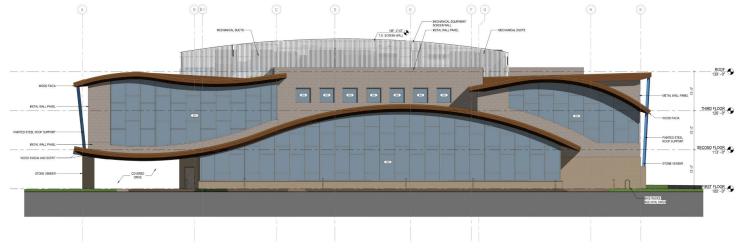

#### elevations + renderings BUILDING RENDERINGS

Replace metal panel with a lighter mix of colors

Lower stone base to more appropriate scale and eliminate curved stone over roof

Shape roof profile

PREVIOUS

Replace metal panel with a lighter mix of colors

Shape roof profile

Lower stone base to more appropriate scale and eliminate curved stone over roof

PROPOSED

Attil SCALE: 15" + 1'-3"

-----

4 EAST ELEVATION 9CALE 18"=1.0"