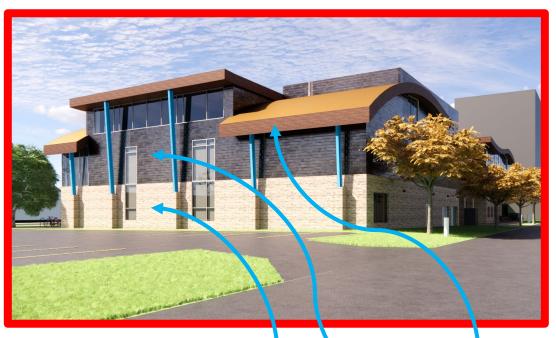

#### elevations + renderings BUILDING RENDERINGS

Replace metal panel with a lighter mix of colors

Lower stone base to more appropriate scale and eliminate curved stone over roof

Shape roof profile

PREVIOUS