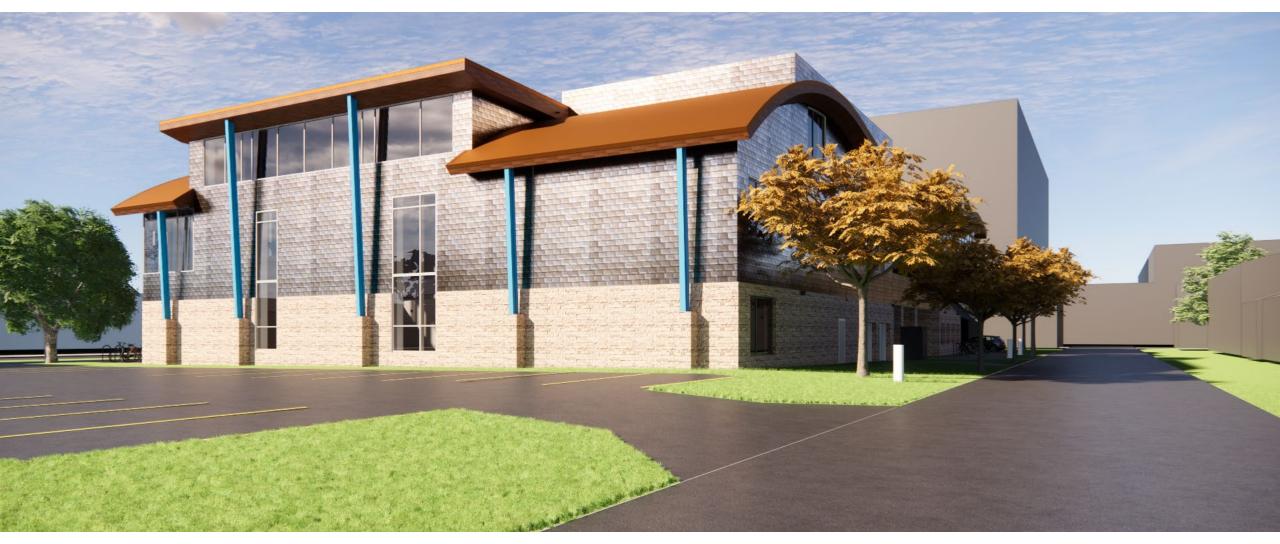

#### **Acceptable Roof Colors**

Terra Cotta or Brown Complement exterior materials

PREVIOUS

PROPOSED

Shape roof profile

Replace metal panel with a lighter mix of colors

Lower stone base to more appropriate scale