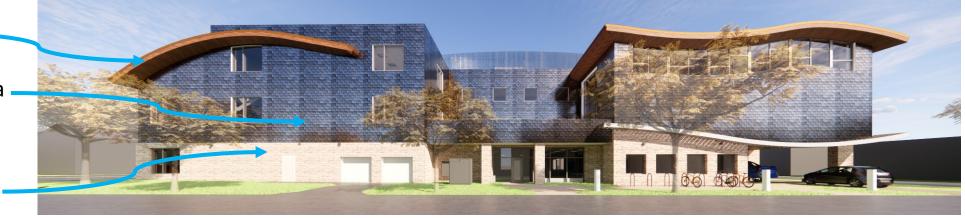

Replace metal panel with a lighter mix of colors

Shape roof profile

Lower stone base to more appropriate scale and eliminate curved stone over roof

PROPOSED

Attil SCALE: 15" + 1'-3"

-----

4 EAST ELEVATION 9CALE 18"=1.0"