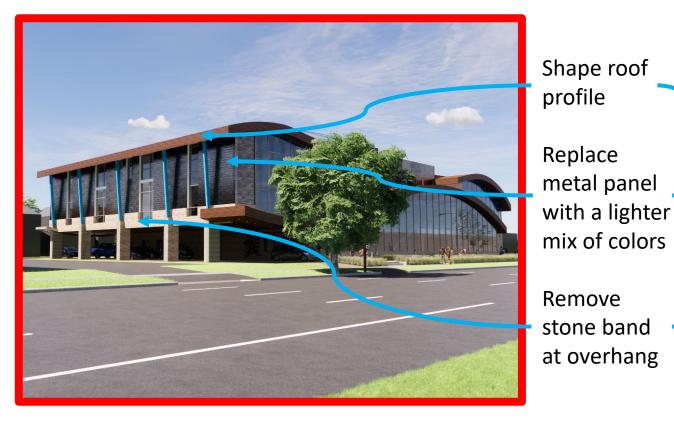

#### **Acceptable Roof Colors**

Terra Cotta or Brown Complement exterior materials

PREVIOUS

PROPOSED

Shape roof profile

Replace metal panel with a lighter mix of colors

Lower stone base to more appropriate scale

PREVIOUS

Shape roof profile —

Replace metal panel with a lighter mix of colors

Lower stone base to more appropriate scale

PROPOSED

Shape roof profile

Replace metal panel with a lighter mix of colors

Lower stone band to more appropriate scale

#### elevations + renderings BUILDING RENDERINGS

Replace metal panel with a lighter mix of colors

Lower stone base to more appropriate scale and eliminate curved stone over roof

Shape roof profile

PREVIOUS

Replace metal panel with a lighter mix of colors

Shape roof profile

Lower stone base to more appropriate scale and eliminate curved stone over roof

PROPOSED

Attil SCALE: 15" + 1'-3"

-----

4 EAST ELEVATION 9CALE 18"=1.0"