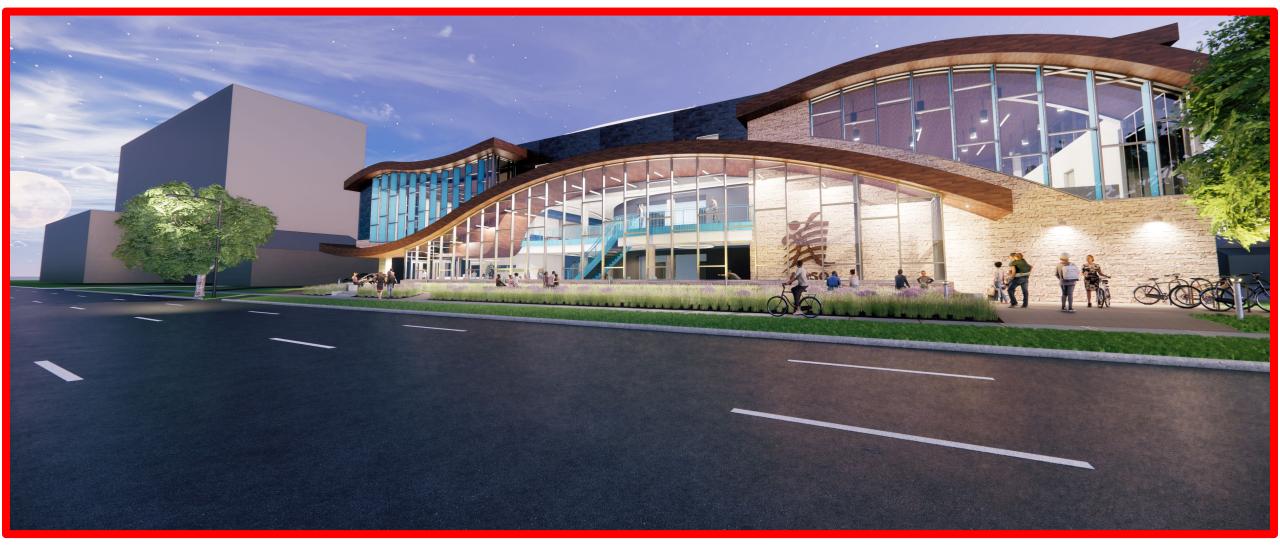

#### elevations + renderings BUILDING RENDERINGS

Replace metal panel with a lighter mix of colors

Lower stone base to more appropriate scale and eliminate curved stone over roof

Shape roof profile

PREVIOUS

Replace metal panel with a lighter mix of colors

Shape roof profile

Lower stone base to more appropriate scale and eliminate curved stone over roof

PROPOSED

Attil SCALE: 15" + 1'-3"

-----

4 EAST ELEVATION 9CALE 18"=1.0"