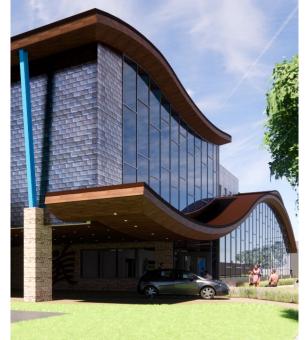

Replace metal panel with a lighter mix of colors

Shape roof profile

Lower stone base to more appropriate scale and eliminate curved stone over roof

PROPOSED

Attil SCALE: 15" + 1'-3"

-----

4 EAST ELEVATION 9CALE 18"=1.0"