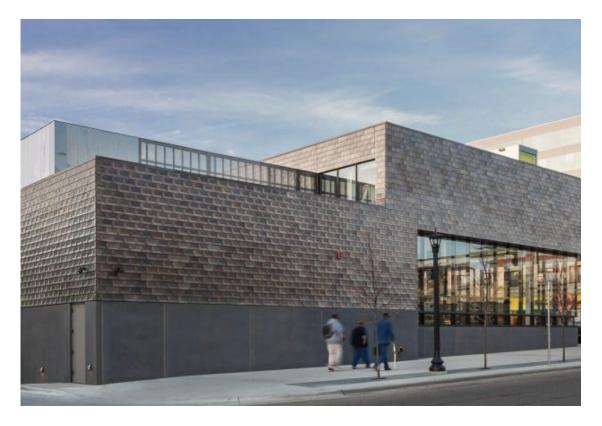

### WISCONSIN YOUTH SYMPHONY ORCHESTRAS

UDC Presentation 1.26.2022





#### **Traditional limestone masonry**

Rusticated Irregular dimensionality Traditional



#### WYSO Proposed limestone masonry

Linear Uniform dimensionality Contemporary









#### Previous Metal Panel More Uniform Color Darker Overall Appearance



#### **WYSO Proposed Metal Panel**

Natural Variation in Color Lighter Overall Appearance









#### **Unacceptable Roof Colors**

Contrast with exterior materials





#### **Acceptable Roof Colors**

Terra Cotta or Brown Complement exterior materials











PREVIOUS

PROPOSED

















































Shape roof profile

Replace metal panel with a lighter mix of colors

Lower stone base to more appropriate scale

PREVIOUS

Shape roof profile —

Replace metal panel with a lighter mix of colors

Lower stone base to more appropriate scale





PROPOSED



















Shape roof profile

Replace metal panel with a lighter mix of colors

Lower stone band to more appropriate scale









































#### elevations + renderings BUILDING