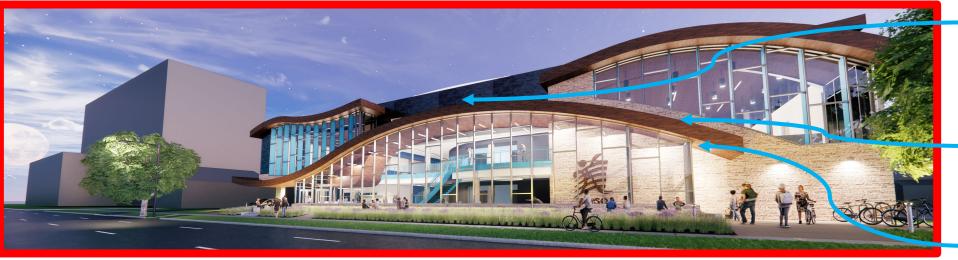

PREVIOUS

Shape roof profile —

Replace metal panel with a lighter mix of colors

Lower stone base to more appropriate scale

PROPOSED

Shape roof profile

Replace metal panel with a lighter mix of colors

Lower stone band to more appropriate scale

#### elevations + renderings BUILDING RENDERINGS

Replace metal panel with a lighter mix of colors

Lower stone base to more appropriate scale and eliminate curved stone over roof

Shape roof profile

PREVIOUS

Replace metal panel with a lighter mix of colors

Shape roof profile

Lower stone base to more appropriate scale and eliminate curved stone over roof

PROPOSED

Attil SCALE: 15" + 1'-3"

-----

4 EAST ELEVATION 9CALE 18"=1.0"