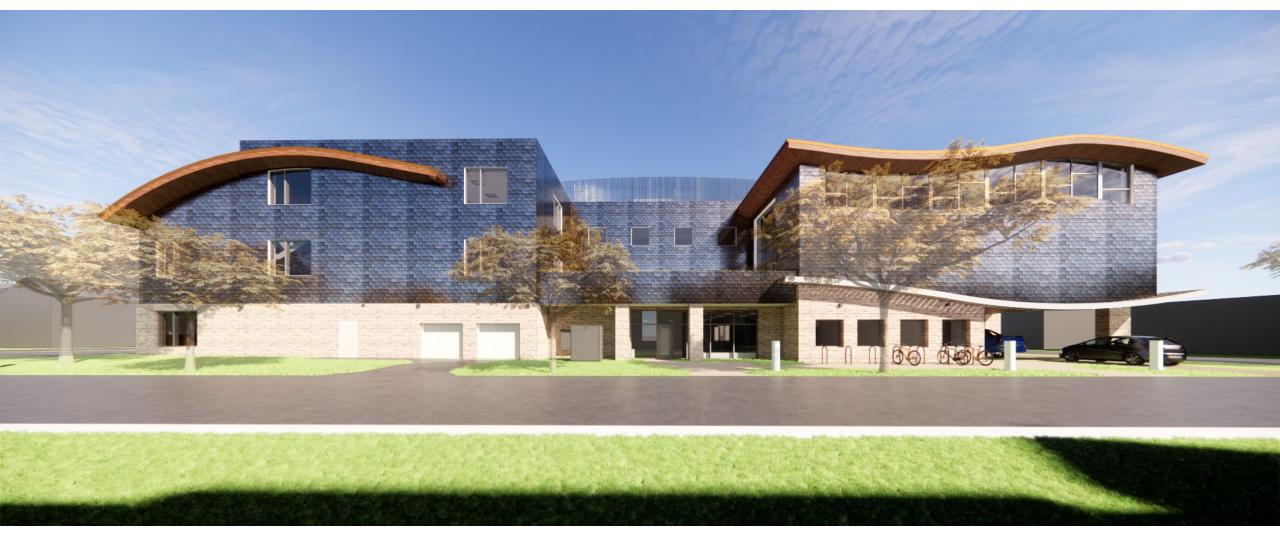

Replace metal panel with a lighter mix of colors

Shape roof profile

Lower stone base to more appropriate scale and eliminate curved stone over roof

PROPOSED

Attil SCALE: 15" + 1'-3"

-----

4 EAST ELEVATION 9CALE 18"=1.0"