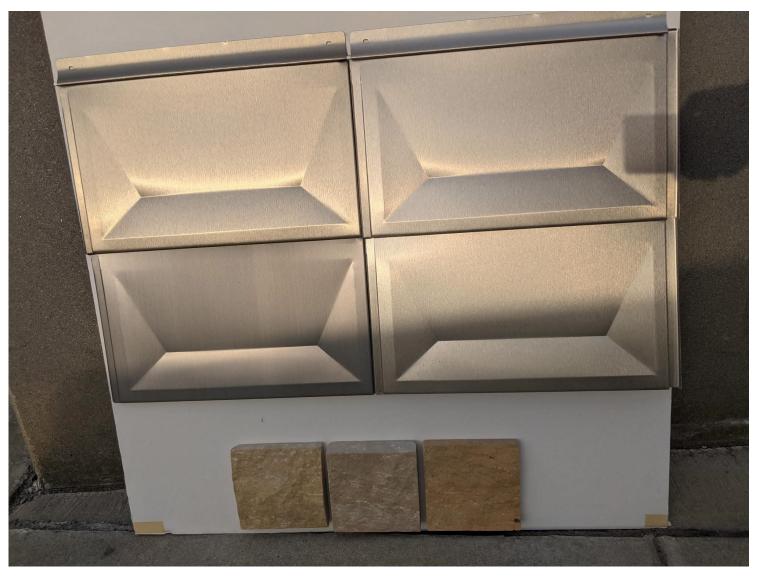

#### **WYSO Proposed Metal Panel**

Natural Variation in Color Lighter Overall Appearance

### MATERIALS

1

#### MATERIALS