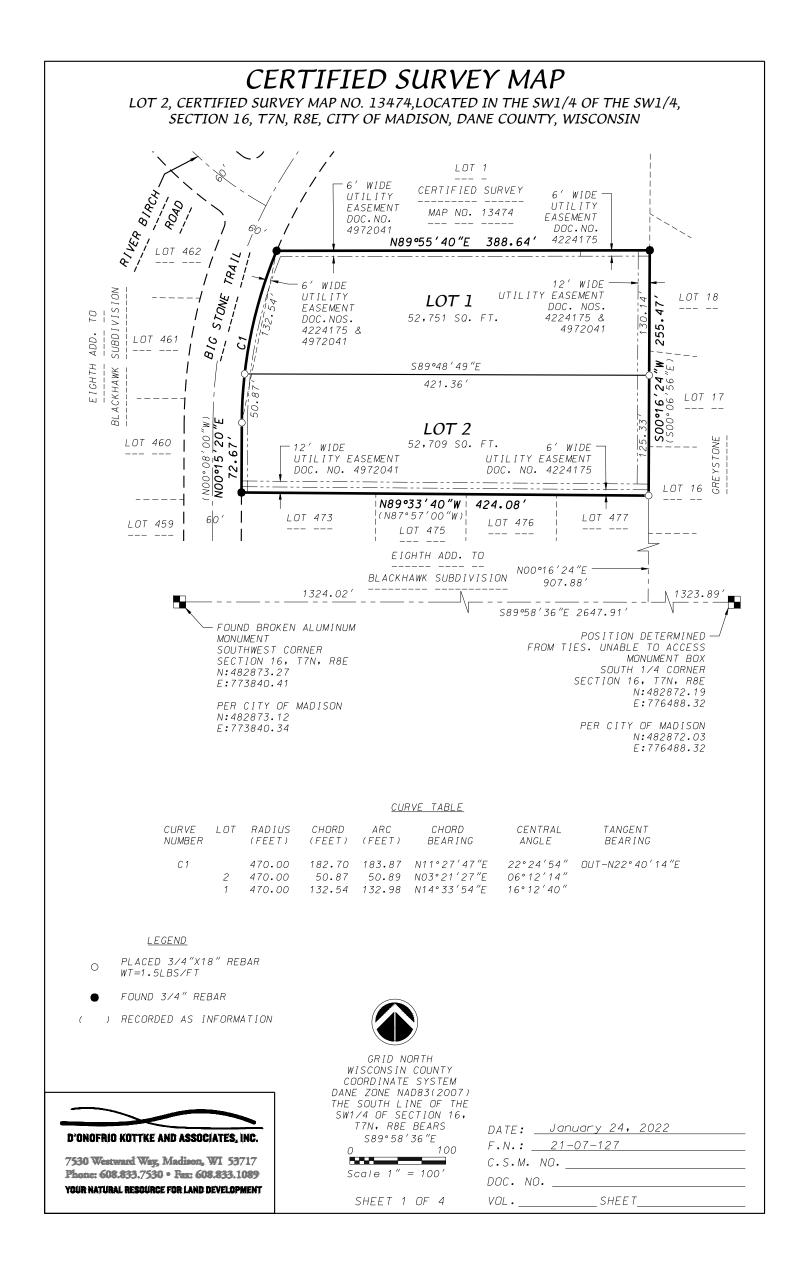

## CERTIFIED SURVEY MAP LOT 2, CERTIFIED SURVEY MAP NO. 13474, LOCATED IN THE SW1/4 OF THE SW1/4, SECTION 16, T7N, R8E, CITY OF MADISON, DANE COUNTY, WISCONSIN

Lot 2, Certified Survey Map No. 13474, recorded in Volume 87 of Certified Survey Maps on pages 317–319 as Document Number 4972041 in the Dane County Register of Deeds Office, located in the SW1/4 of SW1/4 of Section 16, T7N, R8E, City of Madison, Dane County, Wisconsin. Containing 105,460 square feet (2.421 acres).