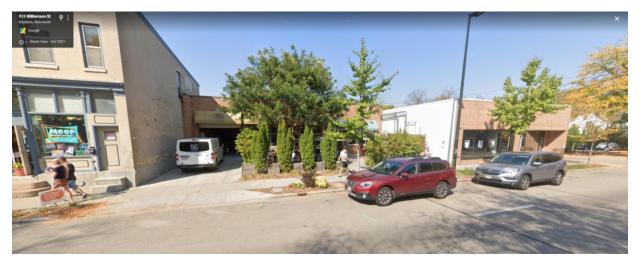

The arcade business is technologically oriented and the sign design and construction is appropriate to the building and the business.

Following are examples of other internally illuminated signs within the neighborhood.

## I/O ARCADE BAR 924 WILLIAMSON STREET & NEIGHBORING SITES

FRONT

EAST SIDE OF BUILDING

WEST SIDE OF BUILDING

| White Acrylic                                                         | Faces                                                                                                          |                                                                               |
|-----------------------------------------------------------------------|----------------------------------------------------------------------------------------------------------------|-------------------------------------------------------------------------------|
| Wind Load<br>Compliance Statement:<br>Withstand up to 75<br>MPH Winds | Illumination Compliance<br>Statement:<br>Internal White LEDs<br>Meets Maximum Guidelines<br>of City of Madison | Construction:<br>Fabricated Aluminum Channel Letters w<br>White Acrylic Faces |