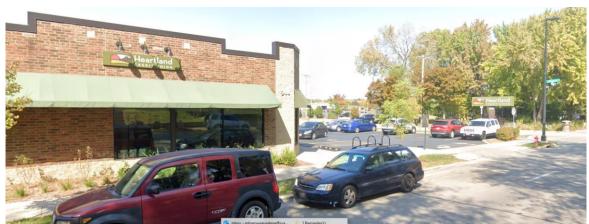

The arcade business is technologically oriented and the sign design and construction is appropriate to the building and the business.

Following are examples of other internally illuminated signs within the neighborhood.

## I/O ARCADE BAR 924 WILLIAMSON STREET & NEIGHBORING SITES

FRONT

EAST SIDE OF BUILDING

WEST SIDE OF BUILDING

| White Acrylic                                                         | Faces                                                                                                          |                                                                               |
|-----------------------------------------------------------------------|----------------------------------------------------------------------------------------------------------------|-------------------------------------------------------------------------------|
| Wind Load<br>Compliance Statement:<br>Withstand up to 75<br>MPH Winds | Illumination Compliance<br>Statement:<br>Internal White LEDs<br>Meets Maximum Guidelines<br>of City of Madison | Construction:<br>Fabricated Aluminum Channel Letters w<br>White Acrylic Faces |