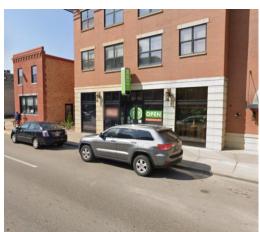

## I/O ARCADE BAR 924 WILLIAMSON STREET & NEIGHBORING SITES

FRONT

EAST SIDE OF BUILDING

WEST SIDE OF BUILDING

| White Acrylic                                                         | Faces                                                                                                          |                                                                               |
|-----------------------------------------------------------------------|----------------------------------------------------------------------------------------------------------------|-------------------------------------------------------------------------------|
| Wind Load<br>Compliance Statement:<br>Withstand up to 75<br>MPH Winds | Illumination Compliance<br>Statement:<br>Internal White LEDs<br>Meets Maximum Guidelines<br>of City of Madison | Construction:<br>Fabricated Aluminum Channel Letters w<br>White Acrylic Faces |