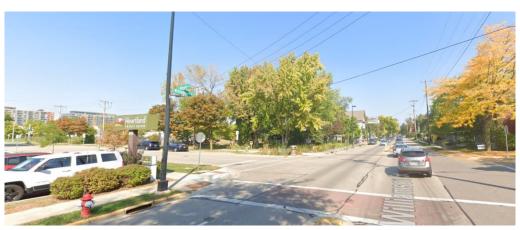

The arcade business is technologically oriented and the sign design and construction is appropriate to the building and the business.

Following are examples of other internally illuminated signs within the neighborhood.

## I/O ARCADE BAR 924 WILLIAMSON STREET & NEIGHBORING SITES

FRONT

EAST SIDE OF BUILDING

WEST SIDE OF BUILDING

| White Acrylic                                                         | Faces                                                                                                          |                                                                               |
|-----------------------------------------------------------------------|----------------------------------------------------------------------------------------------------------------|-------------------------------------------------------------------------------|
| Wind Load<br>Compliance Statement:<br>Withstand up to 75<br>MPH Winds | Illumination Compliance<br>Statement:<br>Internal White LEDs<br>Meets Maximum Guidelines<br>of City of Madison | Construction:<br>Fabricated Aluminum Channel Letters w<br>White Acrylic Faces |