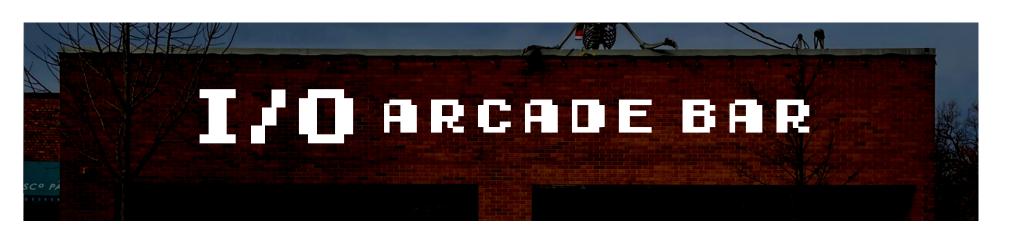

Re: Landmarks Commission Application

Meeting of January 31, 2022

For: I/O ARCADE BAR

924 WILLIAMSON STREET

Dear Heather;

On behalf of the tenant, I/O Arcade Bar and the property owner, Chvala Ventures, LLC, please find Ryan Signs, Inc. submittal for Landmarks Commission review and request for a Certificate of Appropriateness for an internally illuminated wall mounted sign to be located on the brick façade at 924 Williamson Street.

The property is located within the Third Lake Ridge Historic District and the building was built in 1986. The modern architecture of the building lends itself to a contemporary and internally illuminated sign. Additionally, as you will see in the second photo below, the east wall of the building displays a (painted) contemporary and non-commercial graphic.

The arcade business is technologically oriented and the sign design and construction is appropriate to the building and the business.

Following are examples of other internally illuminated signs within the neighborhood.

## I/O ARCADE BAR 924 WILLIAMSON STREET & NEIGHBORING SITES

FRONT

EAST SIDE OF BUILDING

WEST SIDE OF BUILDING

| White Acrylic                                                         | Faces                                                                                                          |                                                                               |
|-----------------------------------------------------------------------|----------------------------------------------------------------------------------------------------------------|-------------------------------------------------------------------------------|
| Wind Load<br>Compliance Statement:<br>Withstand up to 75<br>MPH Winds | Illumination Compliance<br>Statement:<br>Internal White LEDs<br>Meets Maximum Guidelines<br>of City of Madison | Construction:<br>Fabricated Aluminum Channel Letters w<br>White Acrylic Faces |