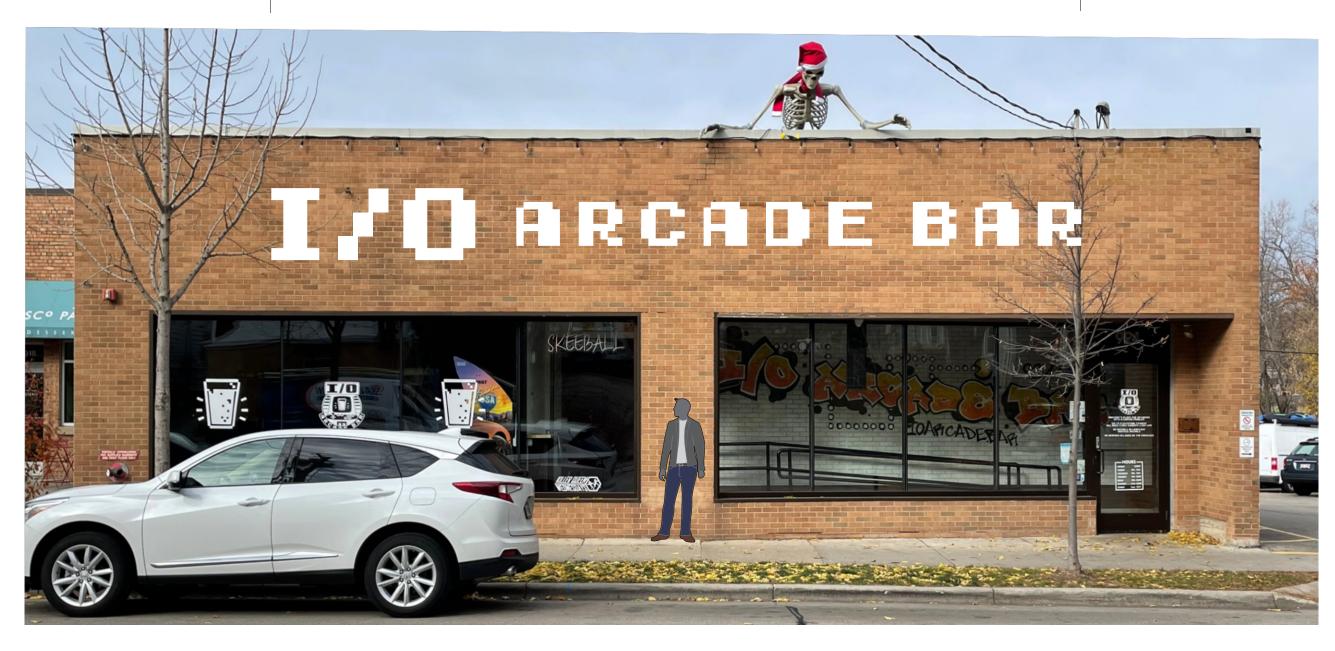

Re: Landmarks Commission Application

Meeting of January 31, 2022

For: I/O ARCADE BAR

924 WILLIAMSON STREET

Dear Heather;

On behalf of the tenant, I/O Arcade Bar and the property owner, Chvala Ventures, LLC, please find Ryan Signs, Inc. submittal for Landmarks Commission review and request for a Certificate of Appropriateness for an internally illuminated wall mounted sign to be located on the brick façade at 924 Williamson Street.

The property is located within the Third Lake Ridge Historic District and the building was built in 1986. The modern architecture of the building lends itself to a contemporary and internally illuminated sign. Additionally, as you will see in the second photo below, the east wall of the building displays a (painted) contemporary and non-commercial graphic.

The arcade business is technologically oriented and the sign design and construction is appropriate to the building and the business.

Following are examples of other internally illuminated signs within the neighborhood.

## I/O ARCADE BAR 924 WILLIAMSON STREET & NEIGHBORING SITES

FRONT

EAST SIDE OF BUILDING

WEST SIDE OF BUILDING

| White Acrylic                                                         | Faces                                                                                                          |                                                                               |
|-----------------------------------------------------------------------|----------------------------------------------------------------------------------------------------------------|-------------------------------------------------------------------------------|
| Wind Load<br>Compliance Statement:<br>Withstand up to 75<br>MPH Winds | Illumination Compliance<br>Statement:<br>Internal White LEDs<br>Meets Maximum Guidelines<br>of City of Madison | Construction:<br>Fabricated Aluminum Channel Letters w<br>White Acrylic Faces |