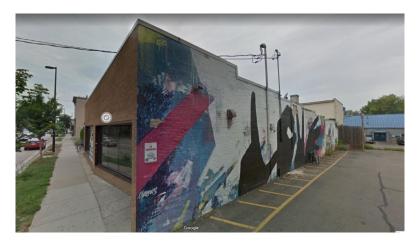

The property is located within the Third Lake Ridge Historic District and the building was built in 1986. The modern architecture of the building lends itself to a contemporary and internally illuminated sign. Additionally, as you will see in the second photo below, the east wall of the building displays a (painted) contemporary and non-commercial graphic.

## I/O ARCADE BAR 924 WILLIAMSON STREET & NEIGHBORING SITES

FRONT

EAST SIDE OF BUILDING

WEST SIDE OF BUILDING

| White Acrylic                                                         | Faces                                                                                                          |                                                                               |
|-----------------------------------------------------------------------|----------------------------------------------------------------------------------------------------------------|-------------------------------------------------------------------------------|
| Wind Load<br>Compliance Statement:<br>Withstand up to 75<br>MPH Winds | Illumination Compliance<br>Statement:<br>Internal White LEDs<br>Meets Maximum Guidelines<br>of City of Madison | Construction:<br>Fabricated Aluminum Channel Letters w<br>White Acrylic Faces |