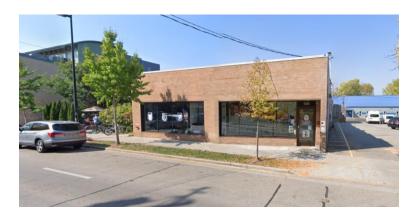

Re: Landmarks Commission Application

Meeting of January 31, 2022

For: I/O ARCADE BAR

924 WILLIAMSON STREET

Dear Heather;

On behalf of the tenant, I/O Arcade Bar and the property owner, Chvala Ventures, LLC, please find Ryan Signs, Inc. submittal for Landmarks Commission review and request for a Certificate of Appropriateness for an internally illuminated wall mounted sign to be located on the brick façade at 924 Williamson Street.

The property is located within the Third Lake Ridge Historic District and the building was built in 1986. The modern architecture of the building lends itself to a contemporary and internally illuminated sign. Additionally, as you will see in the second photo below, the east wall of the building displays a (painted) contemporary and non-commercial graphic.

## I/O ARCADE BAR 924 WILLIAMSON STREET & NEIGHBORING SITES

FRONT

EAST SIDE OF BUILDING

WEST SIDE OF BUILDING

| White Acrylic                                                         | Faces                                                                                                          |                                                                               |
|-----------------------------------------------------------------------|----------------------------------------------------------------------------------------------------------------|-------------------------------------------------------------------------------|
| Wind Load<br>Compliance Statement:<br>Withstand up to 75<br>MPH Winds | Illumination Compliance<br>Statement:<br>Internal White LEDs<br>Meets Maximum Guidelines<br>of City of Madison | Construction:<br>Fabricated Aluminum Channel Letters w<br>White Acrylic Faces |