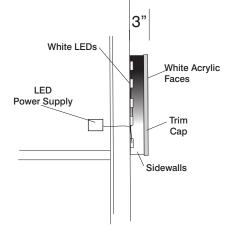

## I/O ARCADE BAR 924 WILLIAMSON STREET & NEIGHBORING SITES

FRONT

EAST SIDE OF BUILDING

WEST SIDE OF BUILDING

| White Acrylic                                                         | Faces                                                                                                          |                                                                               |
|-----------------------------------------------------------------------|----------------------------------------------------------------------------------------------------------------|-------------------------------------------------------------------------------|
| Wind Load<br>Compliance Statement:<br>Withstand up to 75<br>MPH Winds | Illumination Compliance<br>Statement:<br>Internal White LEDs<br>Meets Maximum Guidelines<br>of City of Madison | Construction:<br>Fabricated Aluminum Channel Letters w<br>White Acrylic Faces |

| yan Signs, Inc.                   | SCALE: 1/4"=1'.0" | APPROVED:                          |
|-----------------------------------|-------------------|------------------------------------|
| 7.7                               | DATE: 11/24/21    |                                    |
| O ADCADE DAD OOA WILLIAMSON ST    | REVISED:12/13/21  | Copyright 2021 by Rvan Signs, Inc. |
| O ANCADE DAN - 924 WILLIAWSON ST. | DRAWN BY: KW      |                                    |