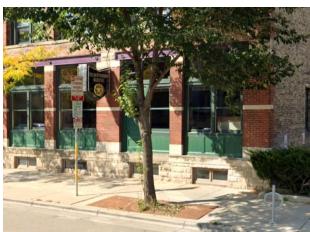

The property is located within the Third Lake Ridge Historic District and the building was built in 1986. The modern architecture of the building lends itself to a contemporary and internally illuminated sign. Additionally, as you will see in the second photo below, the east wall of the building displays a (painted) contemporary and non-commercial graphic.

The arcade business is technologically oriented and the sign design and construction is appropriate to the building and the business.

Following are examples of other internally illuminated signs within the neighborhood.

## I/O ARCADE BAR 924 WILLIAMSON STREET & NEIGHBORING SITES

FRONT

EAST SIDE OF BUILDING

WEST SIDE OF BUILDING

| White Acrylic                                                         | Faces                                                                                                          |                                                                               |
|-----------------------------------------------------------------------|----------------------------------------------------------------------------------------------------------------|-------------------------------------------------------------------------------|
| Wind Load<br>Compliance Statement:<br>Withstand up to 75<br>MPH Winds | Illumination Compliance<br>Statement:<br>Internal White LEDs<br>Meets Maximum Guidelines<br>of City of Madison | Construction:<br>Fabricated Aluminum Channel Letters w<br>White Acrylic Faces |