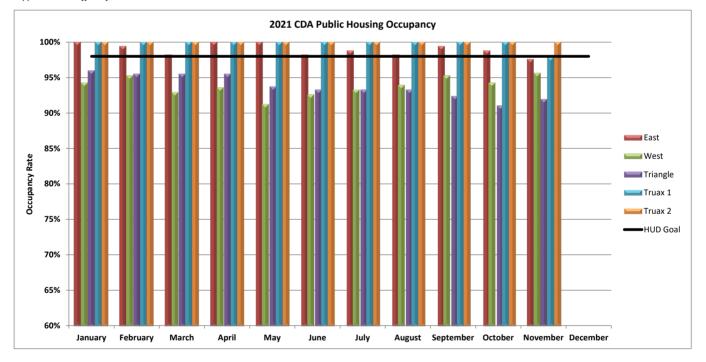

## **2021 Occupancy Report - CDA Housing Operations**

| Low-Rent | Public | Hou | using |
|----------|--------|-----|-------|
|----------|--------|-----|-------|

|                    |                  | LOW-NEITE FUBILE HOUSING |          |         |         |         |         |         |         |           |         |          |          |
|--------------------|------------------|--------------------------|----------|---------|---------|---------|---------|---------|---------|-----------|---------|----------|----------|
|                    |                  | January                  | February | March   | April   | May     | June    | July    | August  | September | October | November | December |
| ни                 | D Occupancy Goal | 98%                      | 98%      | 98%     | 98%     | 98%     | 98%     | 98%     | 98%     | 98%       | 98%     | 98%      | 98%      |
| AMP 200 - East     | Total ACC Units  | 166                      | 166      | 166     | 166     | 166     | 166     | 166     | 166     | 166       | 166     | 166      | 166      |
|                    | Vacant Units     | 0                        | 1        | 3       | 0       | 0       | 3       | 2       | 3       | 1         | 2       | 4        |          |
|                    | Occupancy Rate   | 100.00%                  | 99.40%   | 98.19%  | 100.00% | 100.00% | 98.19%  | 98.80%  | 98.19%  | 99.40%    | 98.80%  | 97.59%   |          |
| AMP 300 -West      | Total ACC Units  | 297                      | 297      | 297     | 297     | 297     | 297     | 297     | 297     | 297       | 297     | 297      | 297      |
|                    | Vacant Units     | 17                       | 14       | 21      | 19      | 26      | 22      | 20      | 18      | 14        | 17      | 13       |          |
|                    | Occupancy Rate   | 94.28%                   | 95.29%   | 92.93%  | 93.60%  | 91.25%  | 92.59%  | 93.27%  | 93.94%  | 95.29%    | 94.28%  | 95.62%   |          |
| AMP 400 - Triangle | Total ACC Units  | 224                      | 224      | 224     | 224     | 224     | 224     | 224     | 224     | 224       | 224     | 224      | 224      |
|                    | Vacant Units     | 9                        | 10       | 10      | 10      | 14      | 15      | 15      | 15      | 17        | 20      | 18       |          |
|                    | Occupancy Rate   | 95.98%                   | 95.54%   | 95.54%  | 95.54%  | 93.75%  | 93.30%  | 93.30%  | 93.30%  | 92.41%    | 91.07%  | 91.96%   |          |
| AMP 500 -Truax 1   | Total ACC Units  | 47                       | 47       | 47      | 47      | 47      | 47      | 47      | 47      | 47        | 47      | 47       | 47       |
|                    | Vacant Units     | 0                        | 0        | 0       | 0       | 0       | 0       | 0       | 0       | 0         | 0       | 1        |          |
|                    | Occupancy Rate   | 100.00%                  | 100.00%  | 100.00% | 100.00% | 100.00% | 100.00% | 100.00% | 100.00% | 100.00%   | 100.00% | 97.87%   |          |
| AMP 600 - Truax 2  | Total ACC Units  | 40                       | 40       | 40      | 40      | 40      | 40      | 40      | 40      | 40        | 40      | 40       | 40       |
|                    | Vacant Units     | 0                        | 0        | 0       | 0       | 0       | 0       | 0       | 0       | 0         | 0       | 0        |          |
|                    | Occupancy Rate   | 100.00%                  | 100.00%  | 100.00% | 100.00% | 100.00% | 100.00% | 100.00% | 100.00% | 100.00%   | 100.00% | 100.00%  |          |