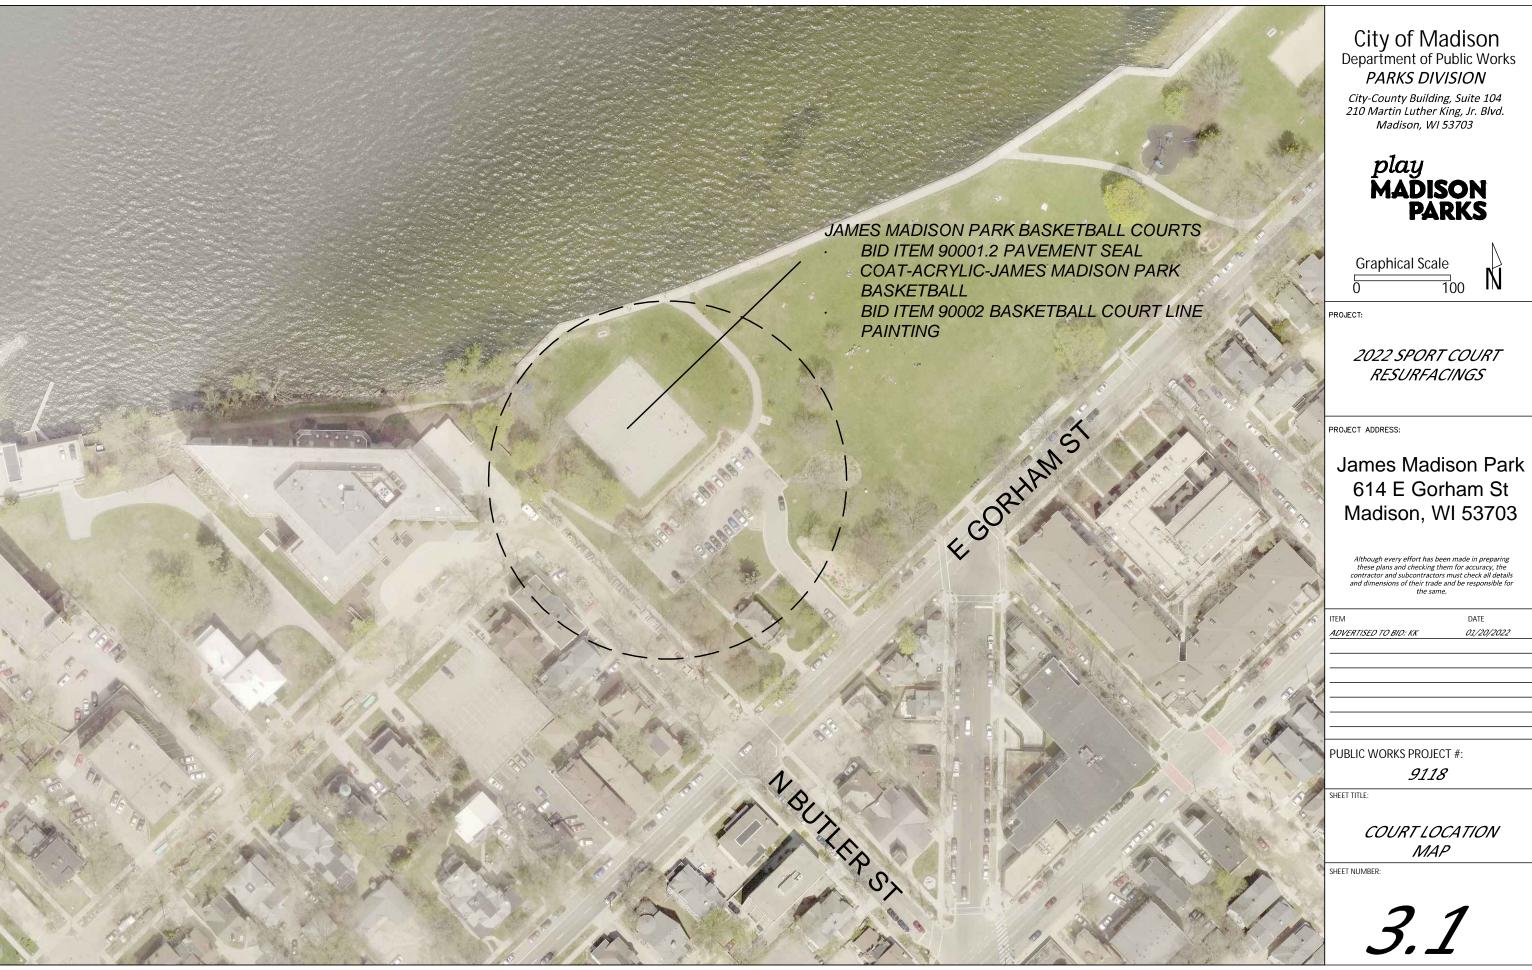

## 2022 SPORT COURT RESURFACINGS MUNIS NO. 13895-51-130

**DESIGNED BY:** 

Allied Park Basketball Location Map Elver Park Basketball Location Map

Olbrich Park Basketball Location Map Tenney Park Tennis Location Map Westmorland Park Tennis Location Map

### City of Madison Department of Public Works **PARKS DIVISION**

City-County Building, Suite 104 210 Martin Luther King, Jr. Blvd. Madison, WI 53703

## play MADISON PARKS

**Graphical Scale** 100

2022 SPORT COURT RESURFACINGS

PROJECT ADDRESS:

Allied Park 2370 Revival Ridge Madison, WI 53711

Although every effort has been made in preparing these plans and checking them for accuracy, the contractor and subcontractors must check all details and dimensions of their trade and be responsible for the same.

ADVERTISED TO BID: KK 01/20/2021

PUBLIC WORKS PROJECT #:

9118

COURT LOCATION MAP