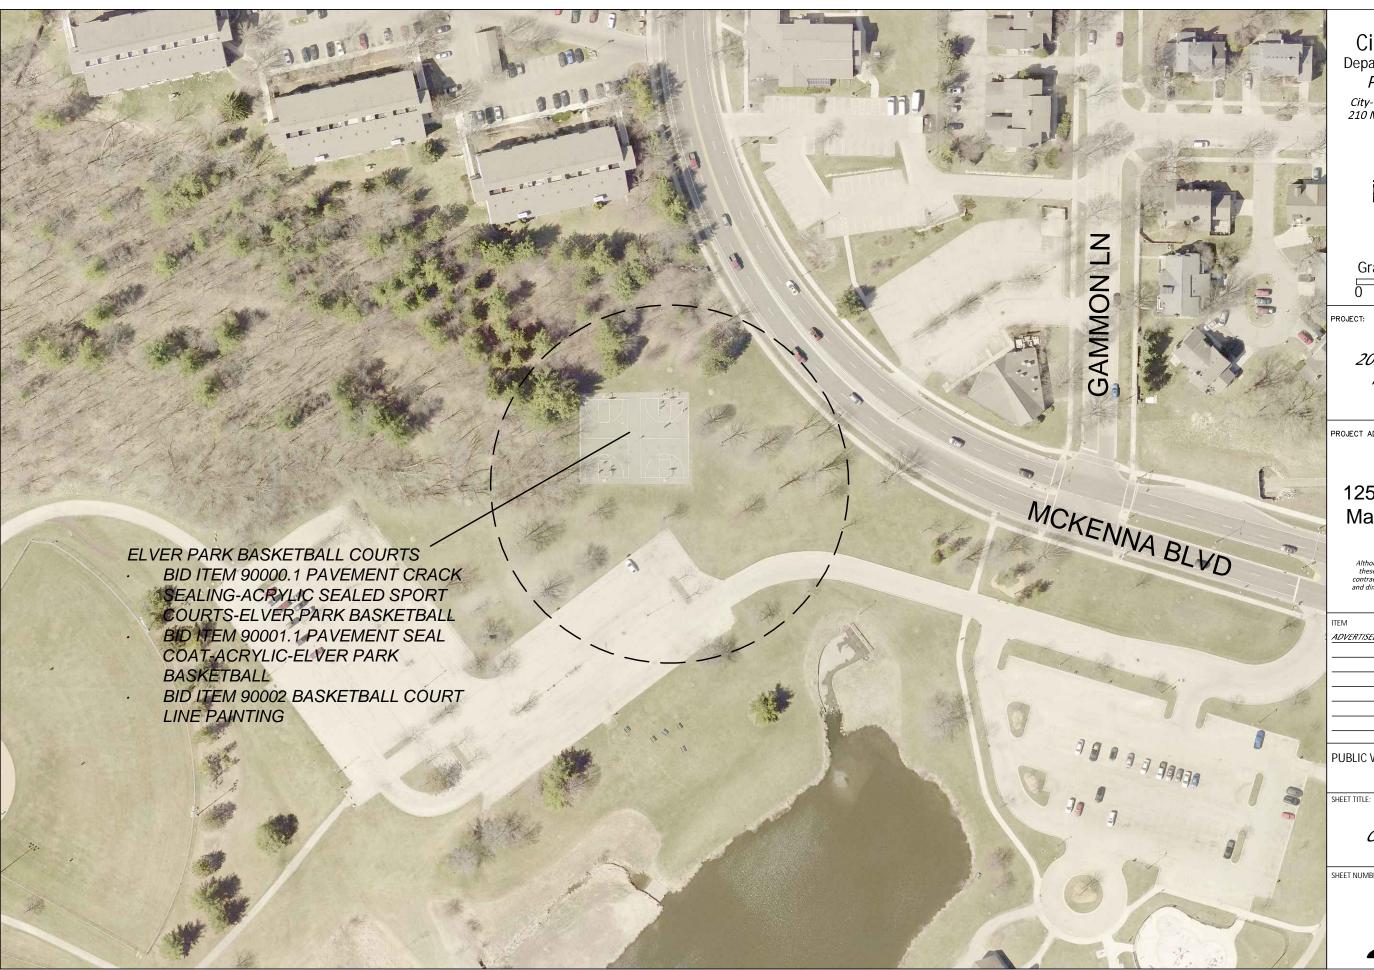

# play MADISON PARKS

**Graphical Scale** 

2022 SPORT COURT RESURFACINGS

PROJECT ADDRESS:

Elver Park 1250 McKenna Blvd Madison, WI 53719

Although every effort has been made in preparing these plans and checking them for accuracy, the contractor and subcontractors must check all details and dimensions of their trade and be responsible for the same.

ADVERTISED TO BID: KK

01/20/2022

PUBLIC WORKS PROJECT #:

9118

COURT LOCATION MAP

SHEET NUMBER: