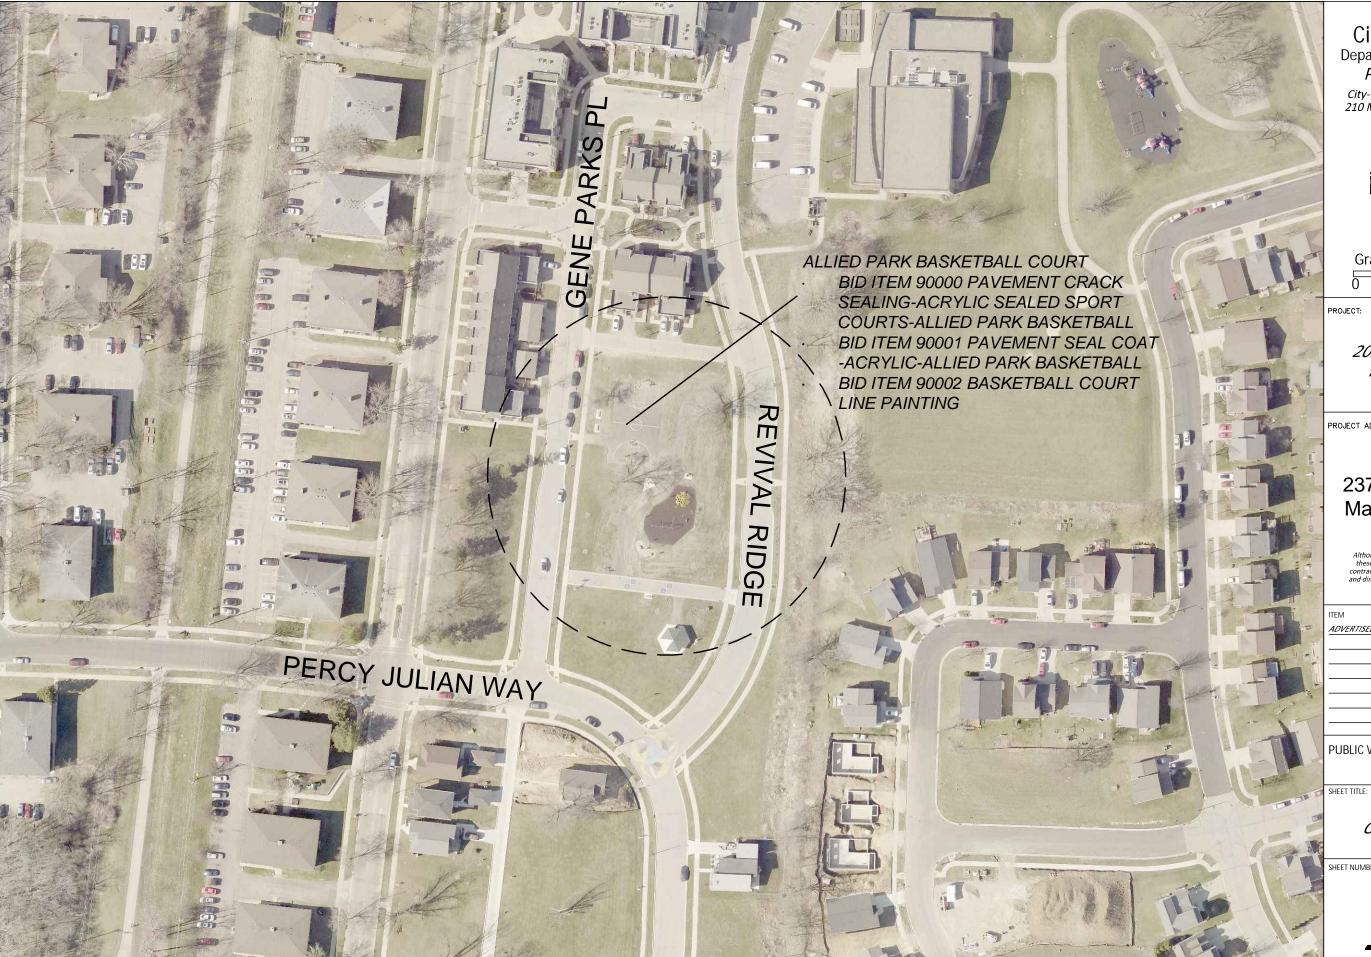

## play MADISON PARKS

**Graphical Scale** 100

2022 SPORT COURT RESURFACINGS

PROJECT ADDRESS:

Allied Park 2370 Revival Ridge Madison, WI 53711

Although every effort has been made in preparing these plans and checking them for accuracy, the contractor and subcontractors must check all details and dimensions of their trade and be responsible for the same.

ADVERTISED TO BID: KK 01/20/2021

PUBLIC WORKS PROJECT #:

9118

COURT LOCATION MAP