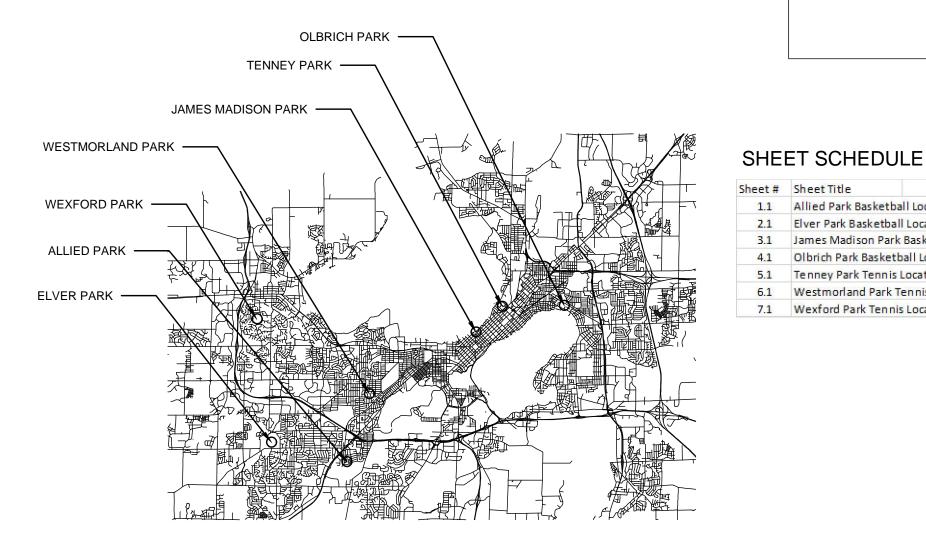

## 2022 SPORT COURT RESURFACINGS MUNIS NO. 13895-51-130

**DESIGNED BY:** 

Allied Park Basketball Location Map Elver Park Basketball Location Map

Olbrich Park Basketball Location Map Tenney Park Tennis Location Map Westmorland Park Tennis Location Map

Wexford Park Tennis Location Map

James Madison Park Basketball Location Map