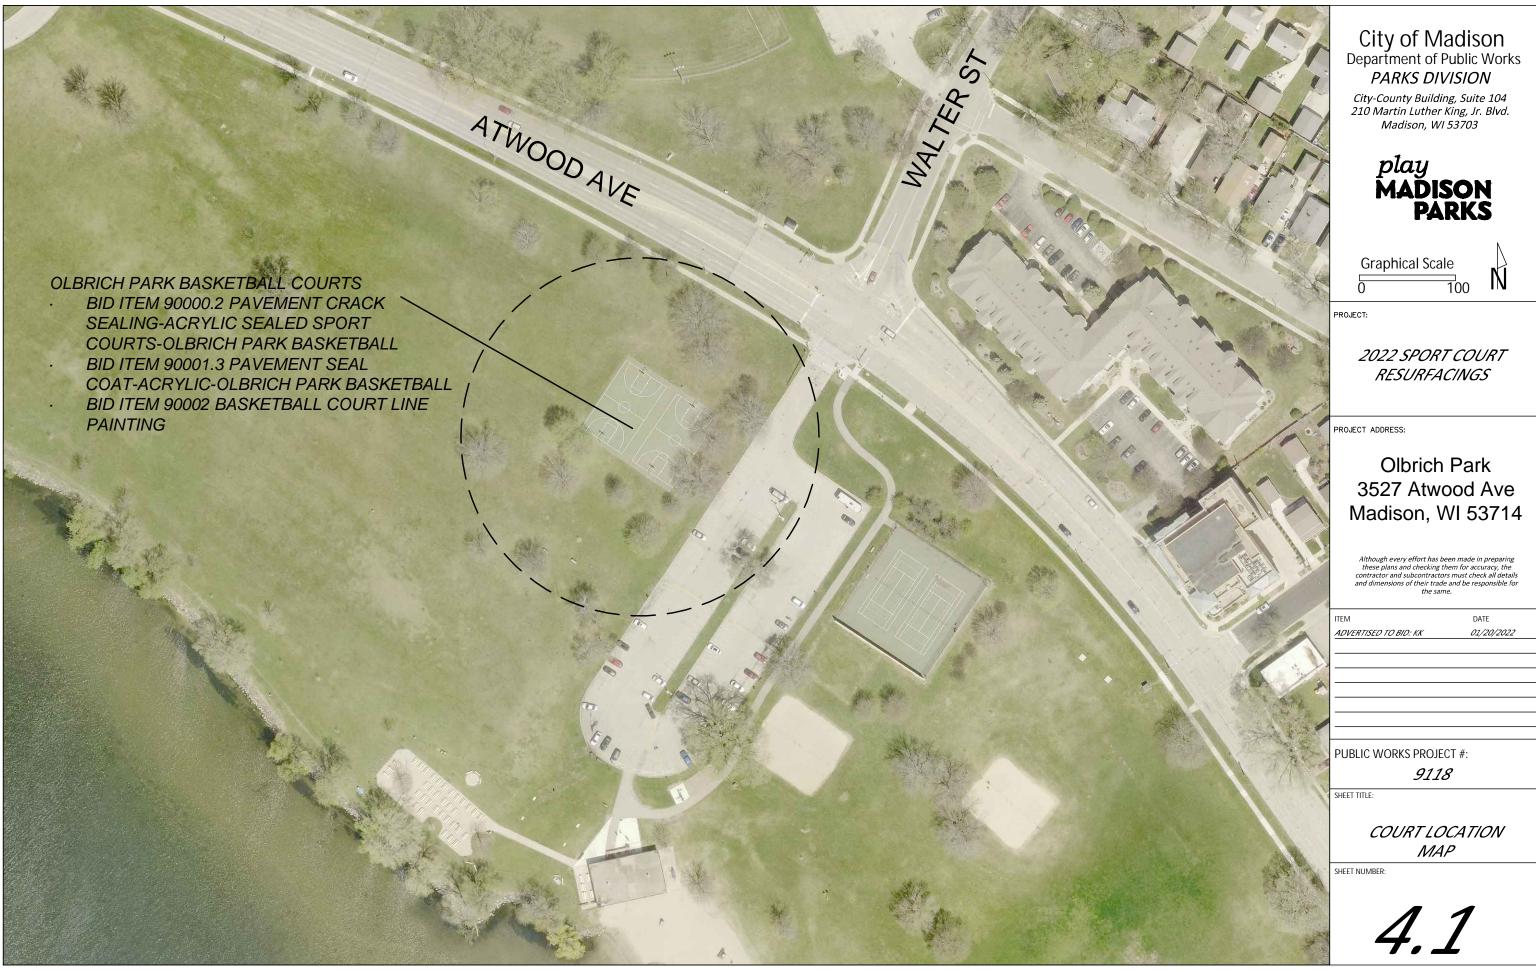

## 2022 SPORT COURT RESURFACINGS MUNIS NO. 13895-51-130

**DESIGNED BY:** 

Allied Park Basketball Location Map Elver Park Basketball Location Map

Olbrich Park Basketball Location Map Tenney Park Tennis Location Map Westmorland Park Tennis Location Map

### City of Madison Department of Public Works **PARKS DIVISION**

City-County Building, Suite 104 210 Martin Luther King, Jr. Blvd. Madison, WI 53703

## play MADISON PARKS

**Graphical Scale** 100

2022 SPORT COURT RESURFACINGS

PROJECT ADDRESS:

Allied Park 2370 Revival Ridge Madison, WI 53711

Although every effort has been made in preparing these plans and checking them for accuracy, the contractor and subcontractors must check all details and dimensions of their trade and be responsible for the same.

ADVERTISED TO BID: KK 01/20/2021

PUBLIC WORKS PROJECT #:

9118

COURT LOCATION MAP