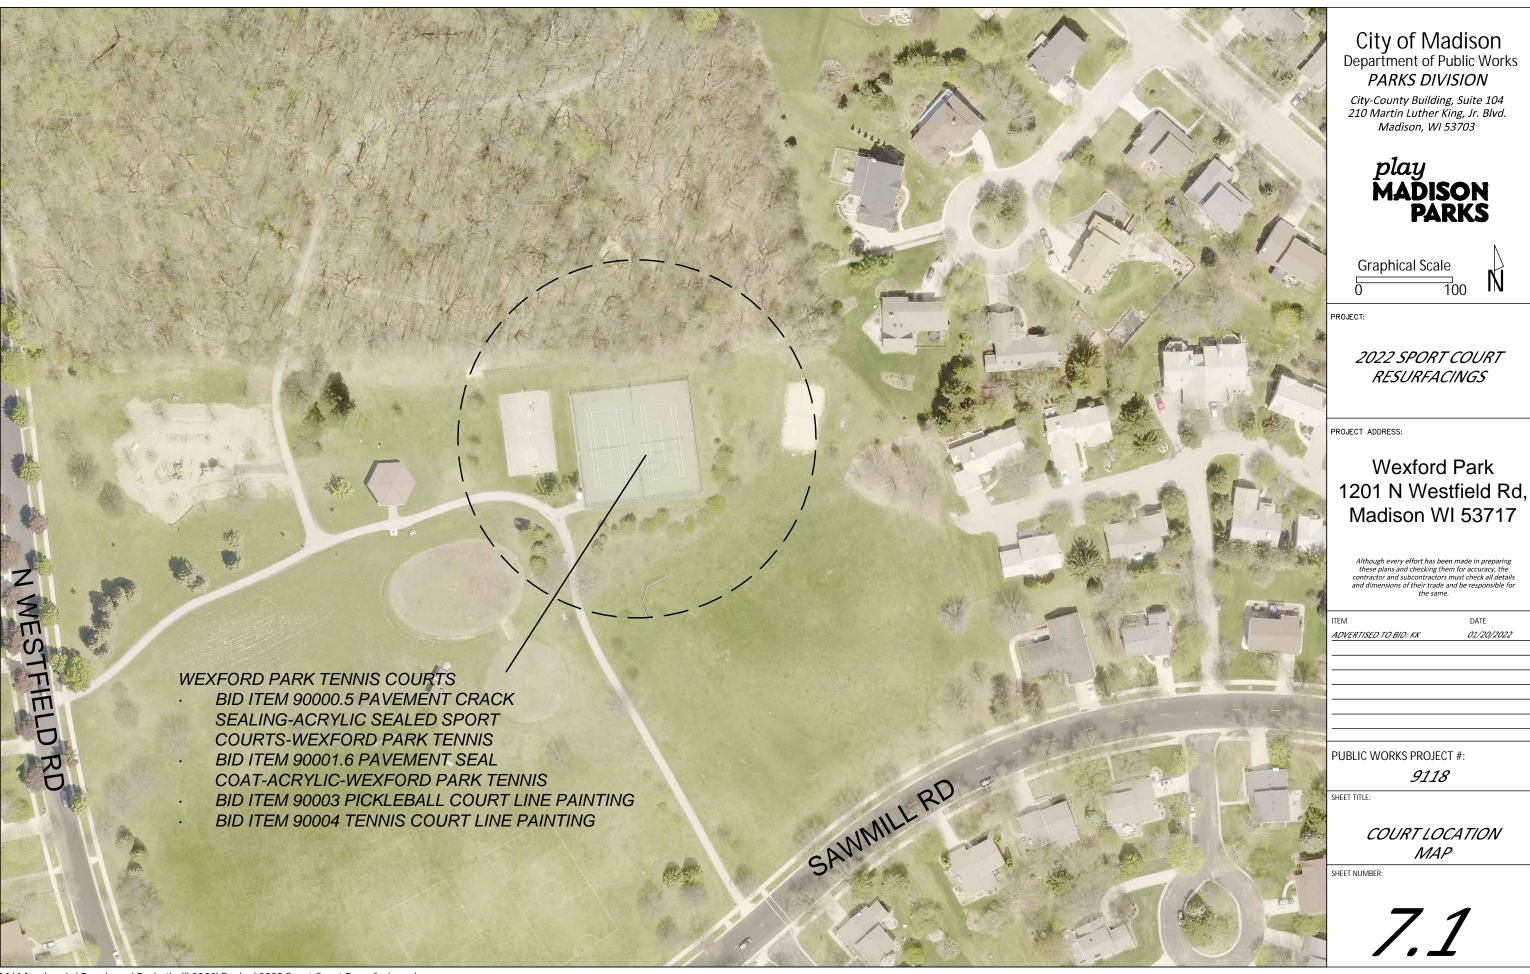

## 2022 SPORT COURT RESURFACINGS MUNIS NO. 13895-51-130

**DESIGNED BY:** 

Allied Park Basketball Location Map Elver Park Basketball Location Map

Olbrich Park Basketball Location Map Tenney Park Tennis Location Map Westmorland Park Tennis Location Map

Wexford Park Tennis Location Map

James Madison Park Basketball Location Map