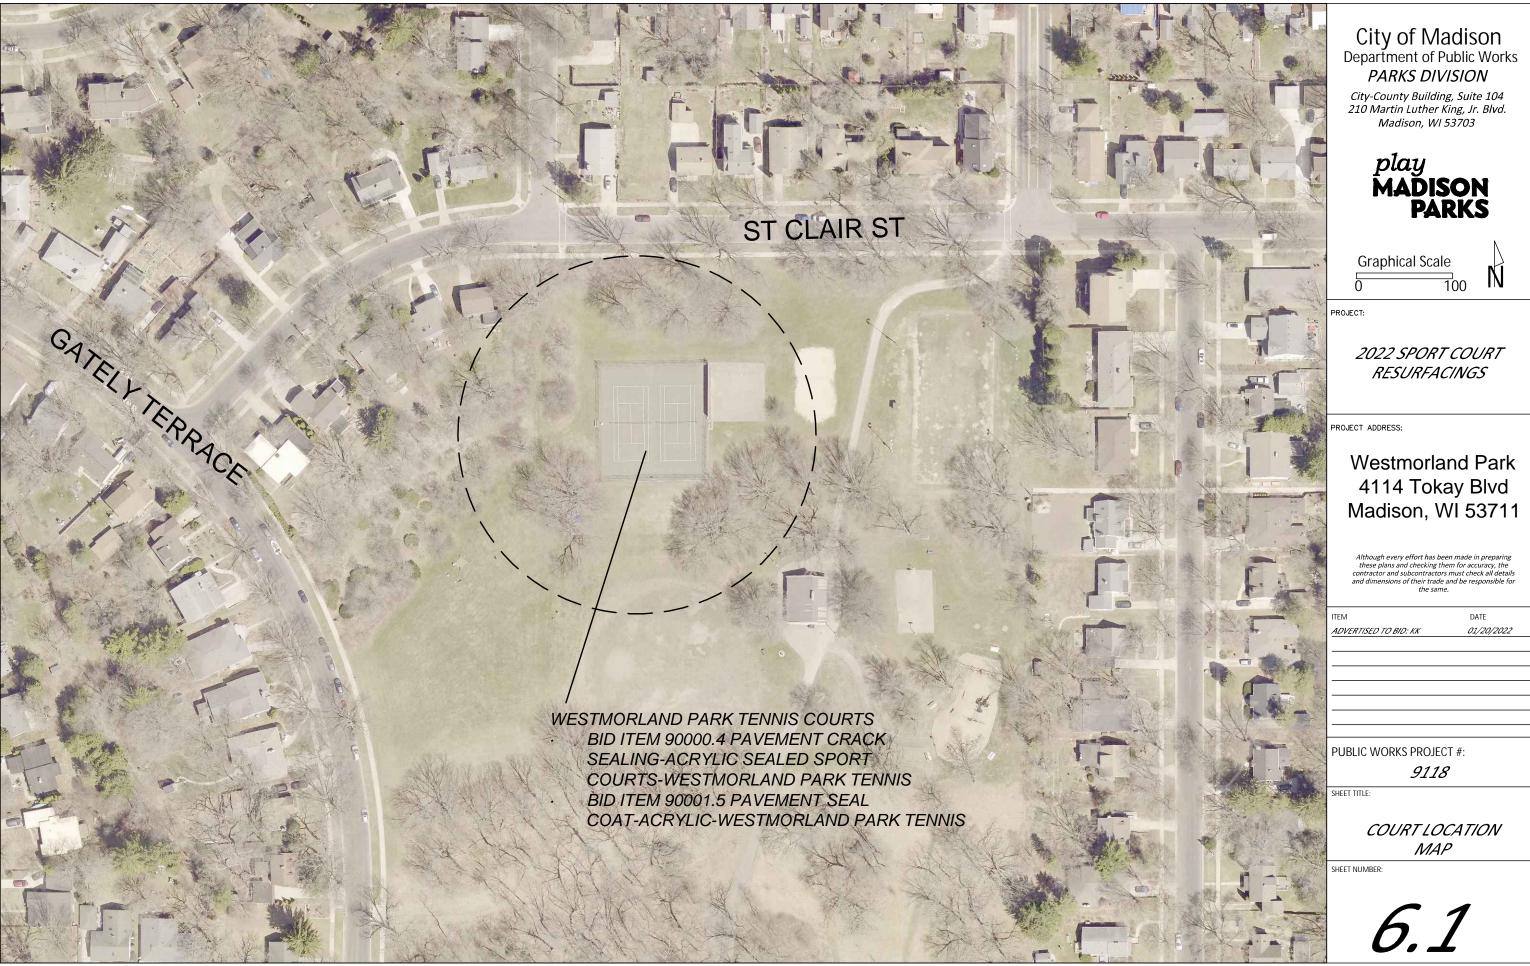

## 2022 SPORT COURT RESURFACINGS MUNIS NO. 13895-51-130

**DESIGNED BY:** 

Allied Park Basketball Location Map Elver Park Basketball Location Map

Olbrich Park Basketball Location Map Tenney Park Tennis Location Map Westmorland Park Tennis Location Map