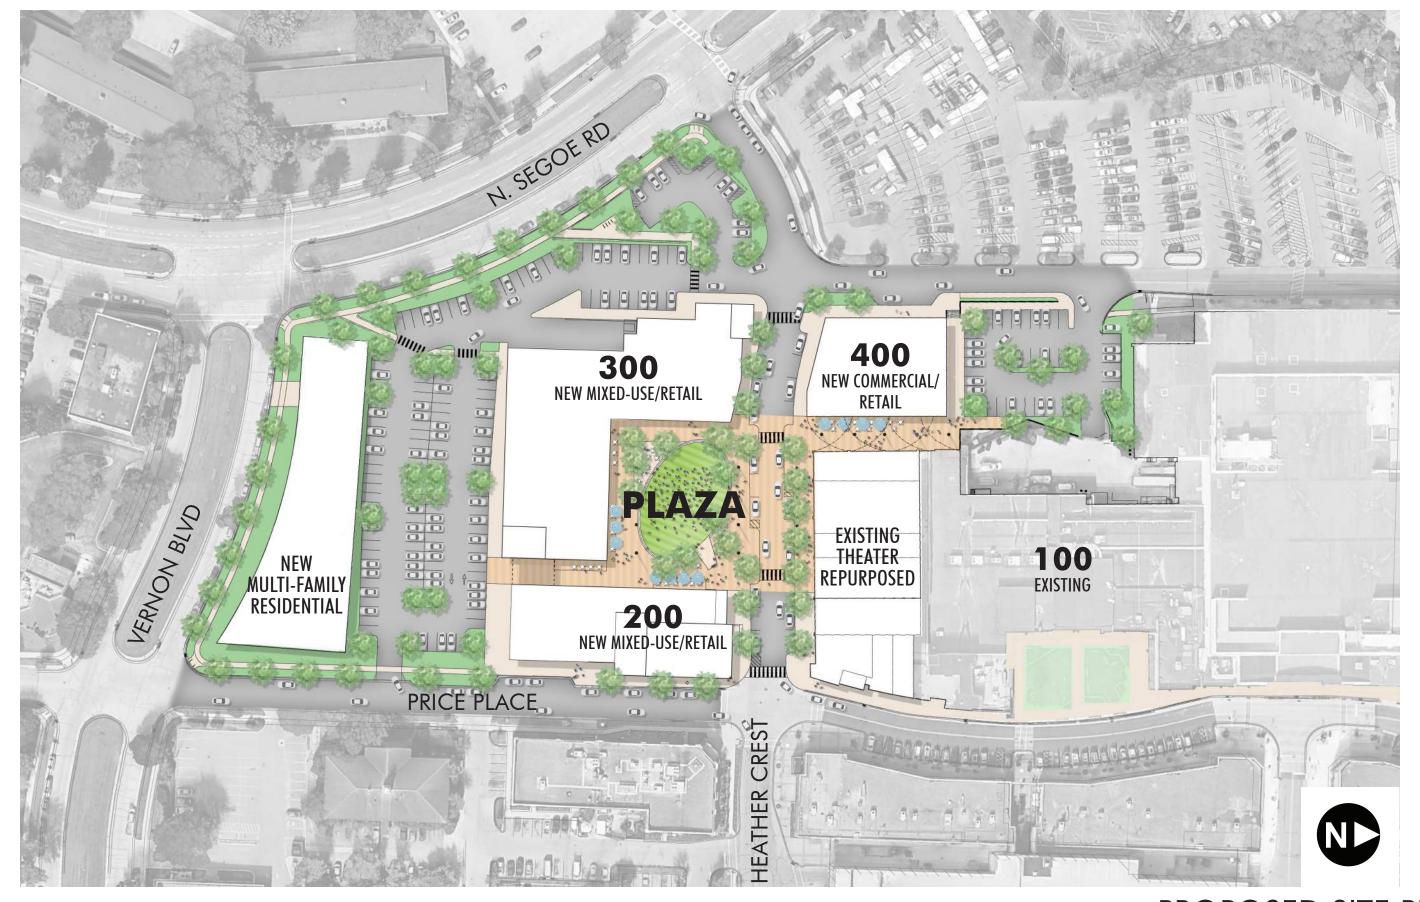

# HILLDALE PHASE 3

# GENERAL DEVELOPMENT PLAN

WS DEVELOPMENT

11.1.2021



HILLDALE AERIAL PHOTO CIRCA 1966





#### LOCATOR MAP







#### HILLDALE PHASING HISTORY



THE STREET (CHESTNUT HILL, MA)



SEAPORT (BOSTON, MA)



HILLDALE (MADISON, WI)

# WS PROJECTS/PRECEDENTS



MARKETSTREET (LYNNFIELD, MA)



HYDE PARK VILLAGE (TAMPA, FL)



HILLDALE (MADISON, WI)

# WS PROJECTS/PRECEDENTS







MCBURNEY LANE (HAPA COLLABORATIVE)



PIAZZA SIGNORIA



HERTIG JOHANS TORG GATA (LAND)







#### PROPOSED SITE PLAN











PHASE 3 SITE - NORTHEAST AERIAL











# INTERNAL SITE CIRCULATION









# **ALTERNATIVE 2**

# HEATHER CREST STREET ALTERNATIVES









#### SITE DIAGRAM FOR STREET FESTIVAL









































































#### PROPOSED SITE PLAN