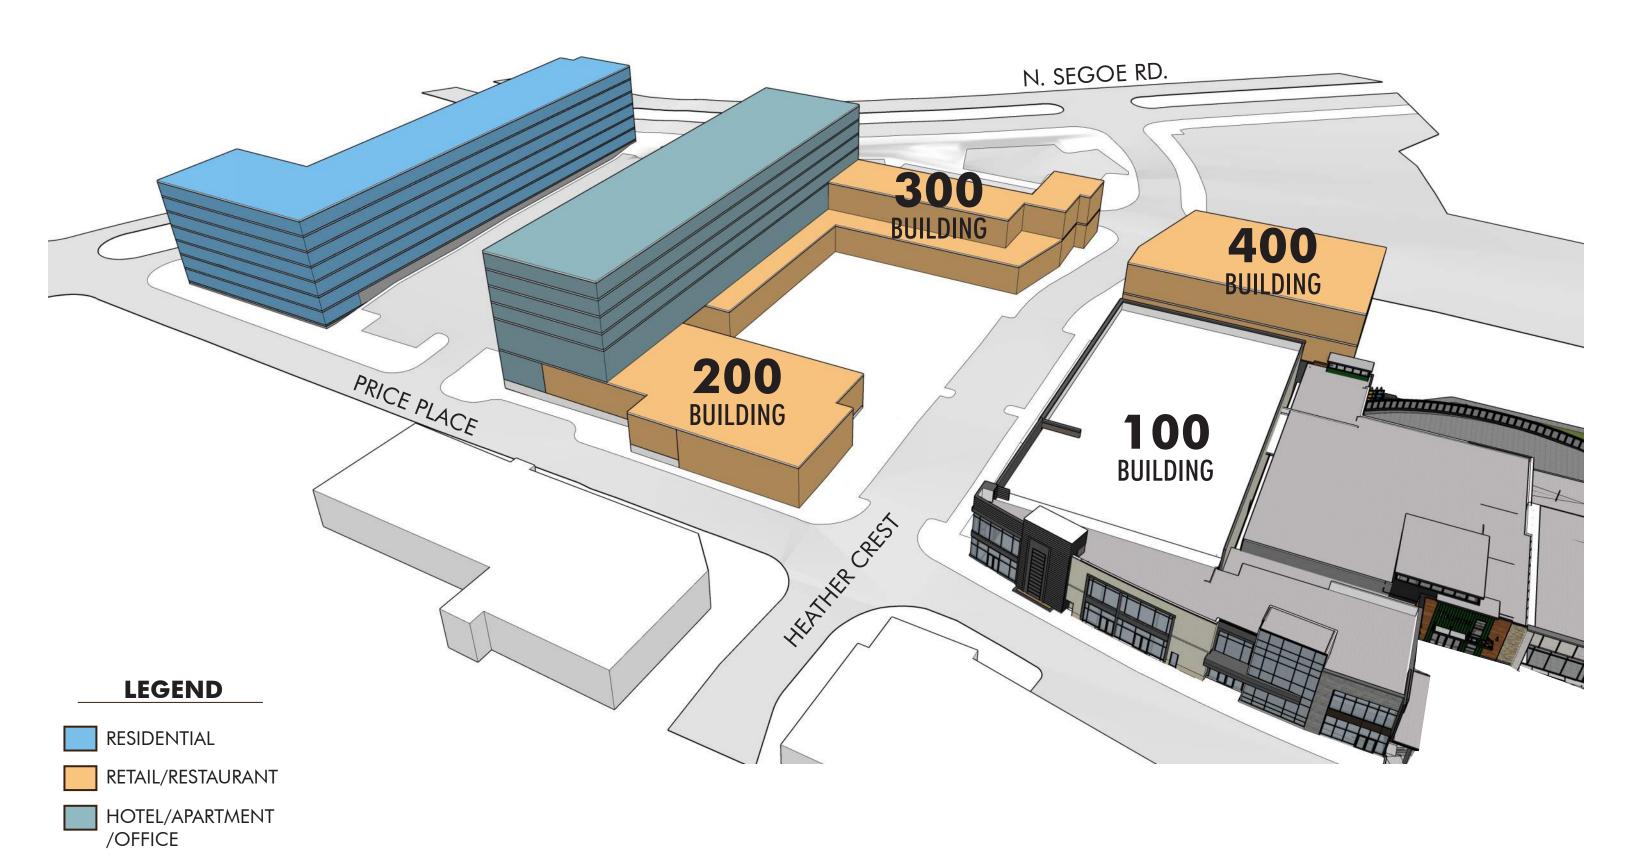

# HILLDALE PHASE 3

# GENERAL DEVELOPMENT PLAN

WS DEVELOPMENT

11.1.2021



HILLDALE AERIAL PHOTO CIRCA 1966





#### LOCATOR MAP







#### HILLDALE PHASING HISTORY



THE STREET (CHESTNUT HILL, MA)



SEAPORT (BOSTON, MA)



HILLDALE (MADISON, WI)

# WS PROJECTS/PRECEDENTS



MARKETSTREET (LYNNFIELD, MA)



HYDE PARK VILLAGE (TAMPA, FL)



HILLDALE (MADISON, WI)

# WS PROJECTS/PRECEDENTS







MCBURNEY LANE (HAPA COLLABORATIVE)



PIAZZA SIGNORIA



HERTIG JOHANS TORG GATA (LAND)







#### PROPOSED SITE PLAN











PHASE 3 SITE - NORTHEAST AERIAL











# INTERNAL SITE CIRCULATION









# **ALTERNATIVE 2**

# HEATHER CREST STREET ALTERNATIVES









#### SITE DIAGRAM FOR STREET FESTIVAL









































































#### PROPOSED SITE PLAN