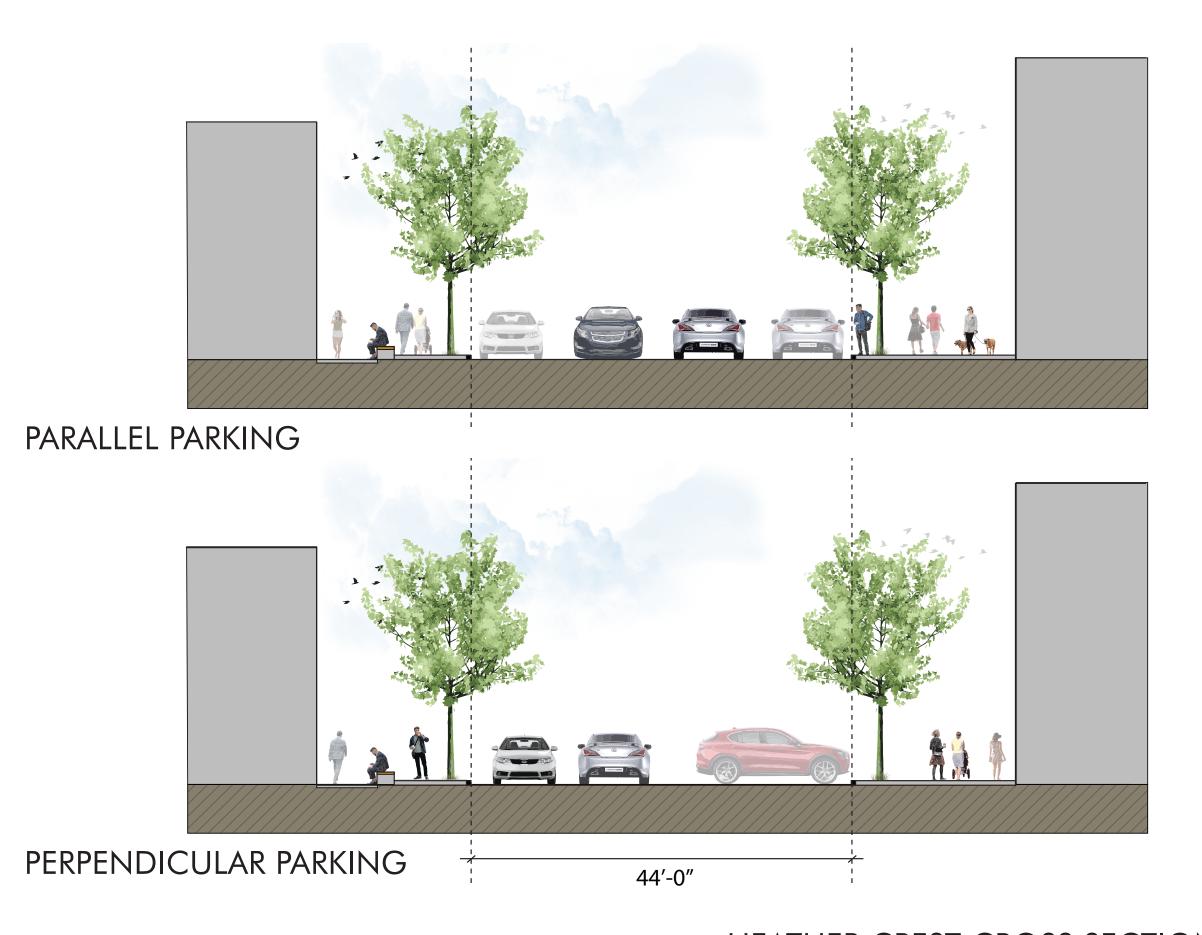

# HILLDALE PHASE 3

# GENERAL DEVELOPMENT PLAN

WS DEVELOPMENT

11.1.2021



HILLDALE AERIAL PHOTO CIRCA 1966





#### LOCATOR MAP







#### HILLDALE PHASING HISTORY



THE STREET (CHESTNUT HILL, MA)



SEAPORT (BOSTON, MA)



HILLDALE (MADISON, WI)

# WS PROJECTS/PRECEDENTS



MARKETSTREET (LYNNFIELD, MA)



HYDE PARK VILLAGE (TAMPA, FL)



HILLDALE (MADISON, WI)

# WS PROJECTS/PRECEDENTS







MCBURNEY LANE (HAPA COLLABORATIVE)



PIAZZA SIGNORIA



HERTIG JOHANS TORG GATA (LAND)







#### PROPOSED SITE PLAN











PHASE 3 SITE - NORTHEAST AERIAL











# INTERNAL SITE CIRCULATION









# **ALTERNATIVE 2**

# HEATHER CREST STREET ALTERNATIVES









#### SITE DIAGRAM FOR STREET FESTIVAL









































































#### PROPOSED SITE PLAN