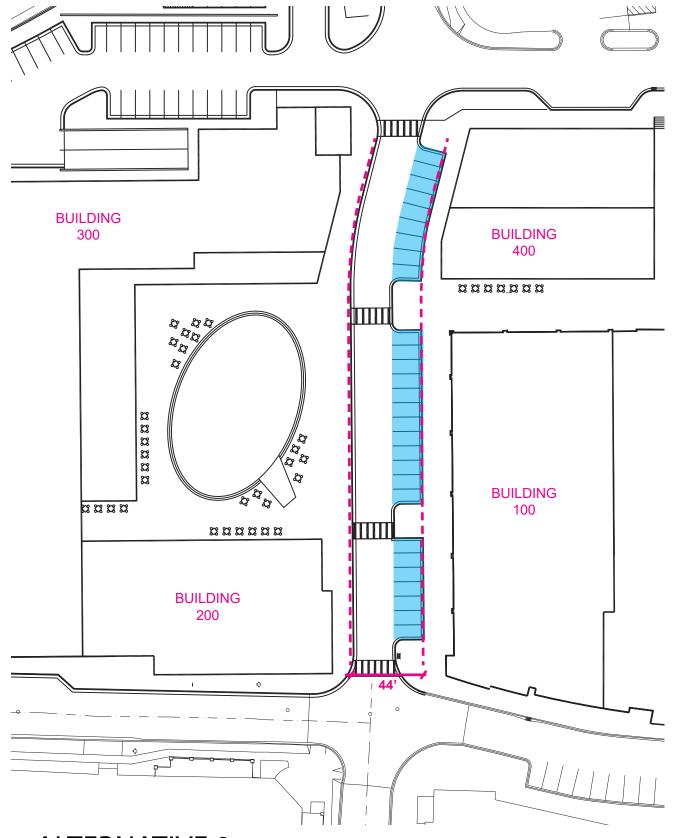

# HILLDALE PHASE 3

# GENERAL DEVELOPMENT PLAN

WS DEVELOPMENT

11.1.2021



HILLDALE AERIAL PHOTO CIRCA 1966





#### LOCATOR MAP







#### HILLDALE PHASING HISTORY



THE STREET (CHESTNUT HILL, MA)



SEAPORT (BOSTON, MA)



HILLDALE (MADISON, WI)

# WS PROJECTS/PRECEDENTS



MARKETSTREET (LYNNFIELD, MA)



HYDE PARK VILLAGE (TAMPA, FL)



HILLDALE (MADISON, WI)

# WS PROJECTS/PRECEDENTS







MCBURNEY LANE (HAPA COLLABORATIVE)



PIAZZA SIGNORIA



HERTIG JOHANS TORG GATA (LAND)







#### PROPOSED SITE PLAN











PHASE 3 SITE - NORTHEAST AERIAL











# INTERNAL SITE CIRCULATION









# **ALTERNATIVE 2**

# HEATHER CREST STREET ALTERNATIVES









#### SITE DIAGRAM FOR STREET FESTIVAL









































































#### PROPOSED SITE PLAN