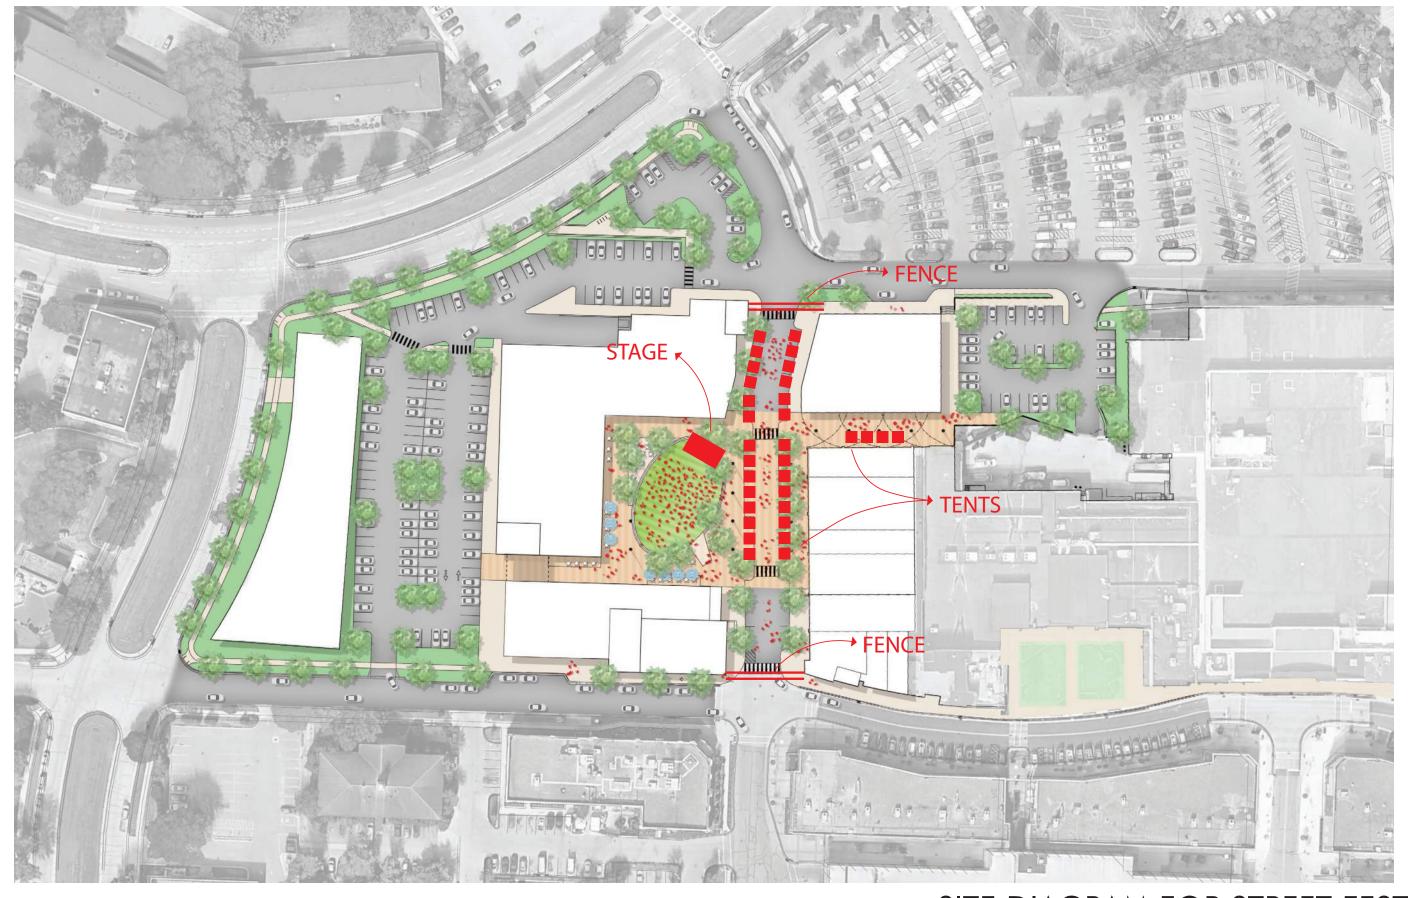

# HILLDALE PHASE 3

# GENERAL DEVELOPMENT PLAN

WS DEVELOPMENT

11.1.2021



HILLDALE AERIAL PHOTO CIRCA 1966





#### LOCATOR MAP







#### HILLDALE PHASING HISTORY



THE STREET (CHESTNUT HILL, MA)



SEAPORT (BOSTON, MA)



HILLDALE (MADISON, WI)

# WS PROJECTS/PRECEDENTS



MARKETSTREET (LYNNFIELD, MA)



HYDE PARK VILLAGE (TAMPA, FL)



HILLDALE (MADISON, WI)

# WS PROJECTS/PRECEDENTS







MCBURNEY LANE (HAPA COLLABORATIVE)



PIAZZA SIGNORIA



HERTIG JOHANS TORG GATA (LAND)







#### PROPOSED SITE PLAN











PHASE 3 SITE - NORTHEAST AERIAL











# INTERNAL SITE CIRCULATION









# **ALTERNATIVE 2**

# HEATHER CREST STREET ALTERNATIVES









#### SITE DIAGRAM FOR STREET FESTIVAL









































































#### PROPOSED SITE PLAN