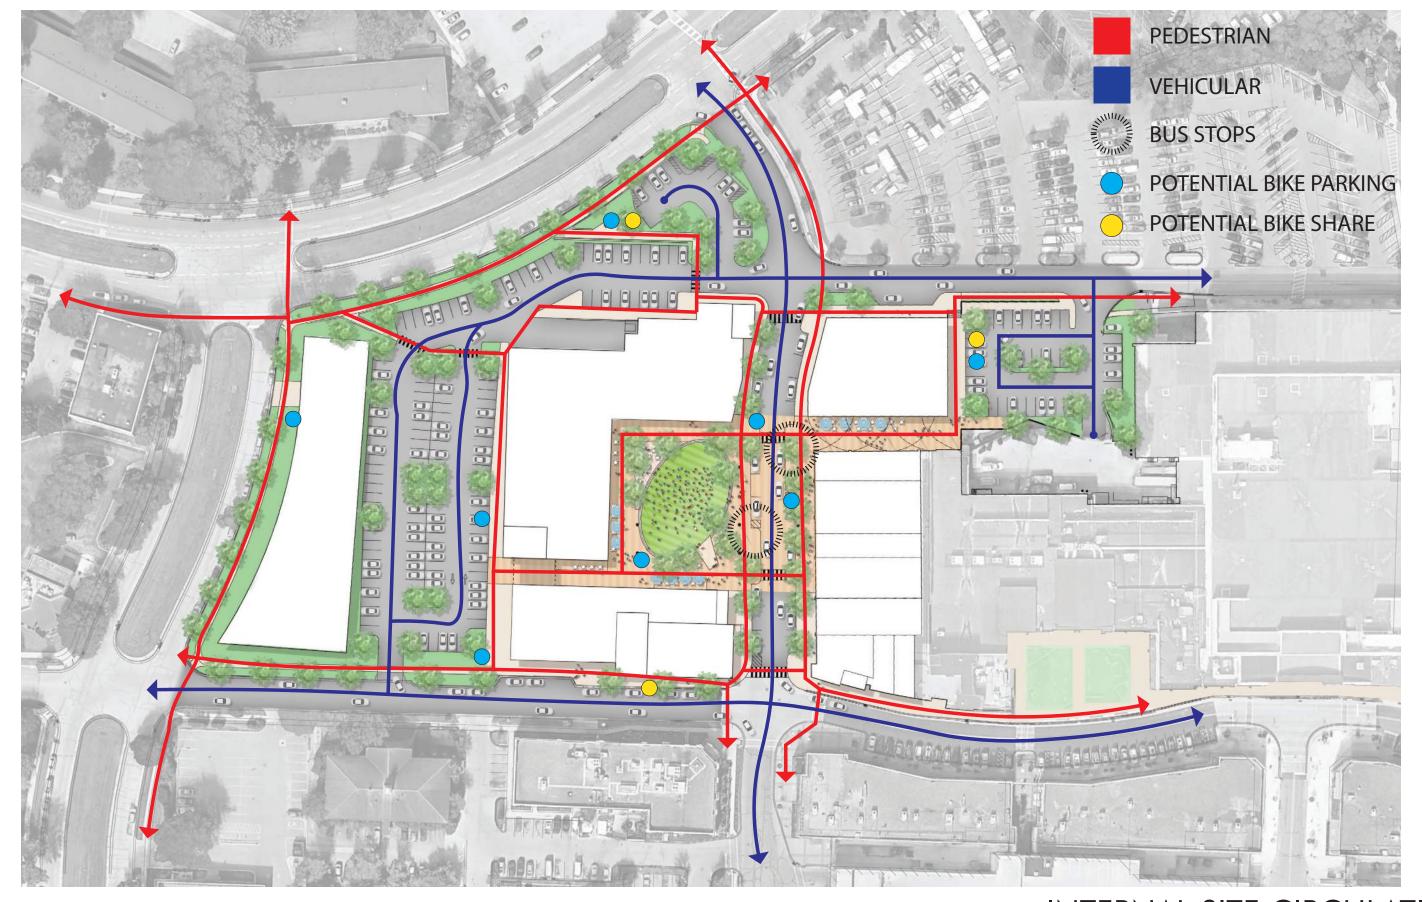

# HILLDALE PHASE 3

# GENERAL DEVELOPMENT PLAN

WS DEVELOPMENT

11.1.2021



HILLDALE AERIAL PHOTO CIRCA 1966





#### LOCATOR MAP







#### HILLDALE PHASING HISTORY



THE STREET (CHESTNUT HILL, MA)



SEAPORT (BOSTON, MA)



HILLDALE (MADISON, WI)

# WS PROJECTS/PRECEDENTS



MARKETSTREET (LYNNFIELD, MA)



HYDE PARK VILLAGE (TAMPA, FL)



HILLDALE (MADISON, WI)

# WS PROJECTS/PRECEDENTS







MCBURNEY LANE (HAPA COLLABORATIVE)



PIAZZA SIGNORIA



HERTIG JOHANS TORG GATA (LAND)







#### PROPOSED SITE PLAN











PHASE 3 SITE - NORTHEAST AERIAL











# INTERNAL SITE CIRCULATION









# **ALTERNATIVE 2**

# HEATHER CREST STREET ALTERNATIVES









#### SITE DIAGRAM FOR STREET FESTIVAL









































































#### PROPOSED SITE PLAN