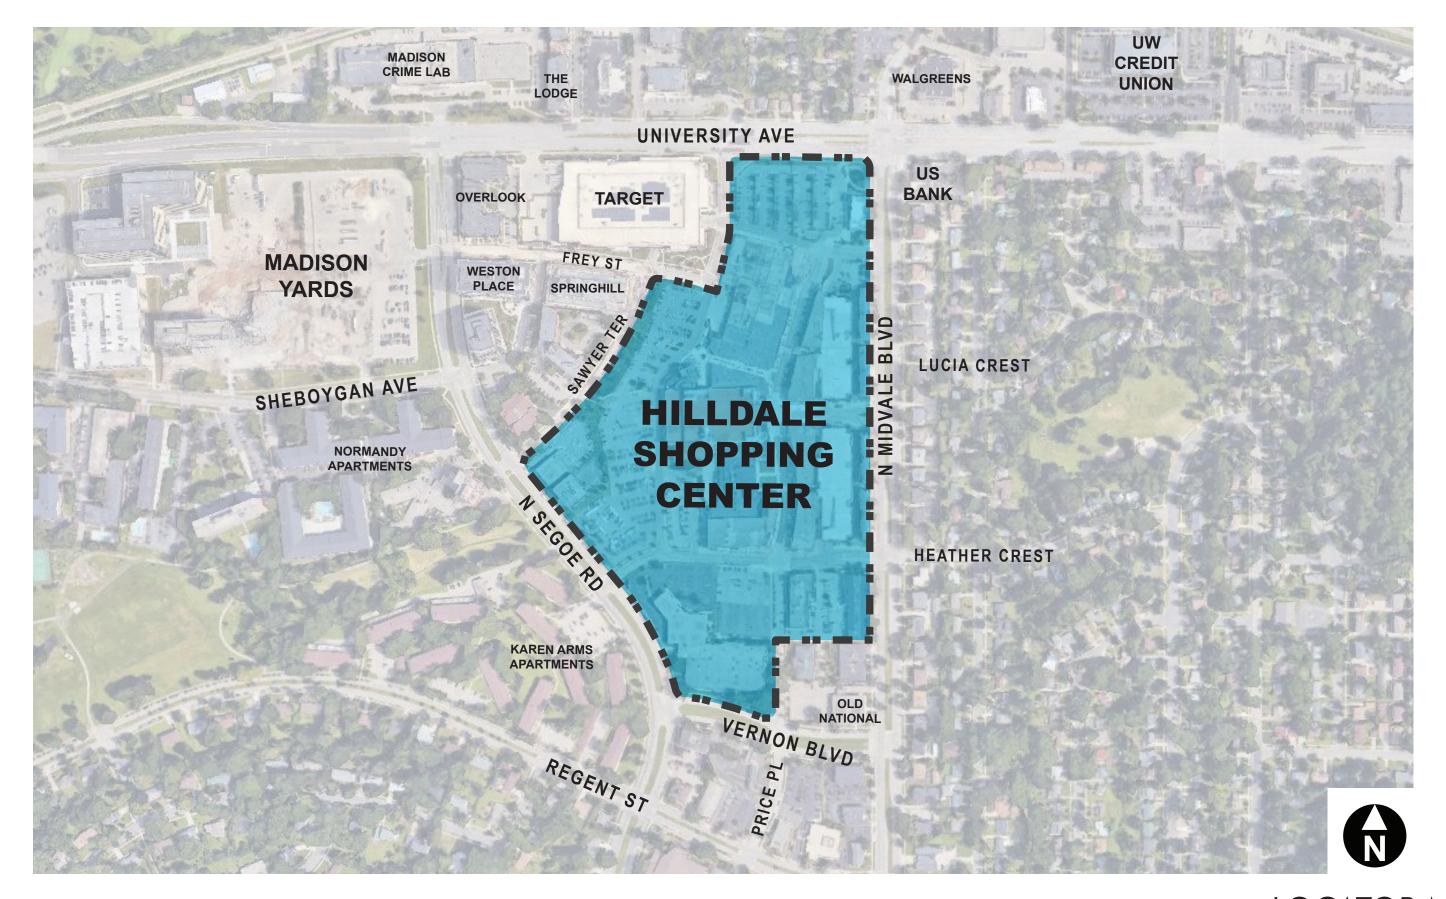

# HILLDALE PHASE 3

# GENERAL DEVELOPMENT PLAN

WS DEVELOPMENT

11.1.2021



HILLDALE AERIAL PHOTO CIRCA 1966





#### LOCATOR MAP







#### HILLDALE PHASING HISTORY



THE STREET (CHESTNUT HILL, MA)



SEAPORT (BOSTON, MA)



HILLDALE (MADISON, WI)

# WS PROJECTS/PRECEDENTS



MARKETSTREET (LYNNFIELD, MA)



HYDE PARK VILLAGE (TAMPA, FL)



HILLDALE (MADISON, WI)

# WS PROJECTS/PRECEDENTS







MCBURNEY LANE (HAPA COLLABORATIVE)



PIAZZA SIGNORIA



HERTIG JOHANS TORG GATA (LAND)







#### PROPOSED SITE PLAN











PHASE 3 SITE - NORTHEAST AERIAL











# INTERNAL SITE CIRCULATION









# **ALTERNATIVE 2**

# HEATHER CREST STREET ALTERNATIVES









#### SITE DIAGRAM FOR STREET FESTIVAL









































































#### PROPOSED SITE PLAN