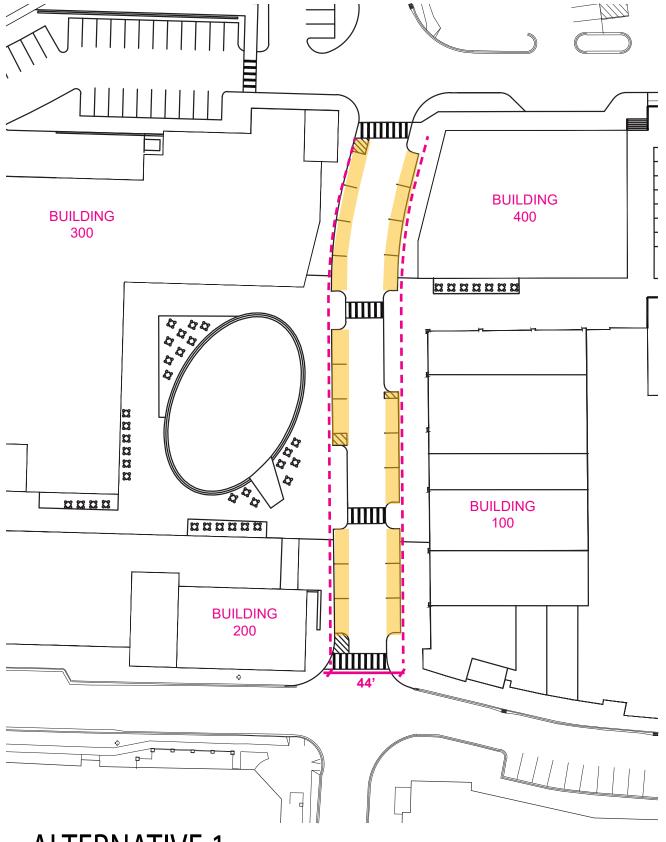

# HILLDALE PHASE 3

# GENERAL DEVELOPMENT PLAN

WS DEVELOPMENT

11.1.2021



HILLDALE AERIAL PHOTO CIRCA 1966





#### LOCATOR MAP







#### HILLDALE PHASING HISTORY



THE STREET (CHESTNUT HILL, MA)



SEAPORT (BOSTON, MA)



HILLDALE (MADISON, WI)

# WS PROJECTS/PRECEDENTS



MARKETSTREET (LYNNFIELD, MA)



HYDE PARK VILLAGE (TAMPA, FL)



HILLDALE (MADISON, WI)

# WS PROJECTS/PRECEDENTS







MCBURNEY LANE (HAPA COLLABORATIVE)



PIAZZA SIGNORIA



HERTIG JOHANS TORG GATA (LAND)







#### PROPOSED SITE PLAN











PHASE 3 SITE - NORTHEAST AERIAL











# INTERNAL SITE CIRCULATION









# **ALTERNATIVE 2**

# HEATHER CREST STREET ALTERNATIVES









#### SITE DIAGRAM FOR STREET FESTIVAL









































































#### PROPOSED SITE PLAN