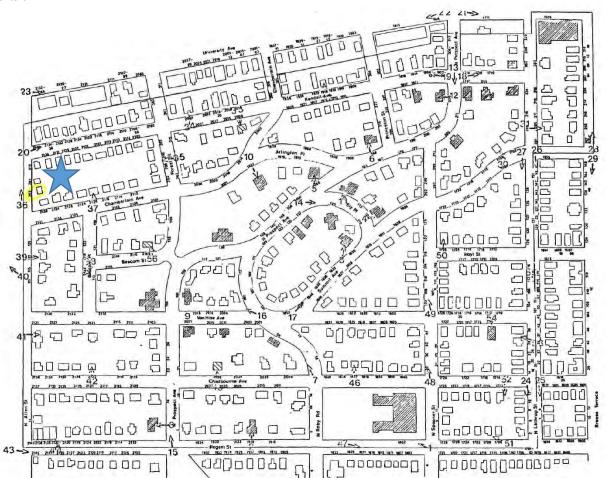

Attachments: Existing Condition Images Project Drawings

PHOTO -RAPHIC LOCATION MAP UNIVERSITY HEIGHTS HISTORIC DISTRICT

House - Existing Front Elevation

House - Existing Rear Elevation

Garage - Existing Elevation (door cannot close with car inside)