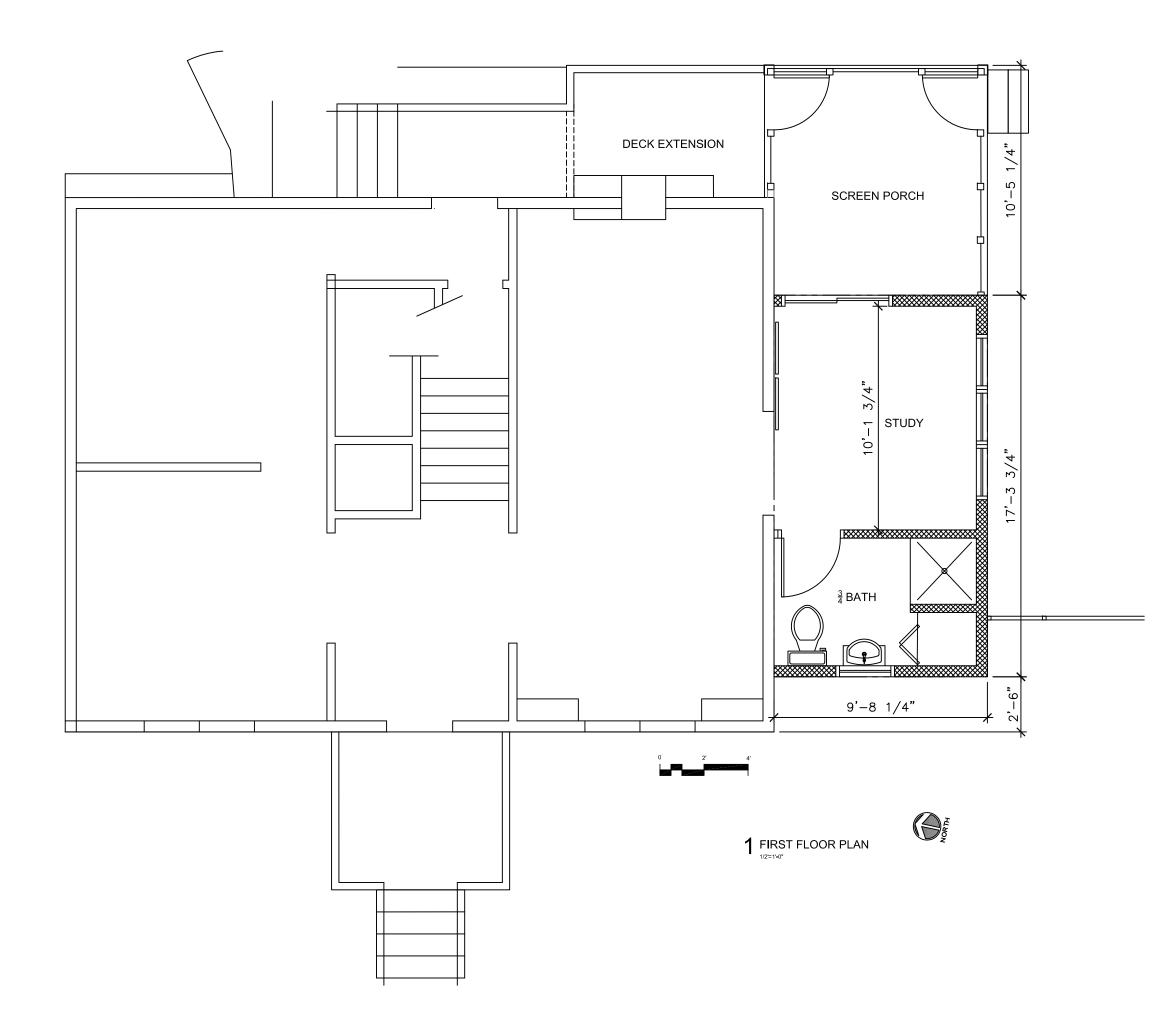

House addition: The design proposes to add a small two-story addition on the south (side yard) by removing the existing screen porch. The scale and detail of the addition exterior follows the existing architecture with similar roof style, similar window sizing, matching roofing, siding and trim. At the rear, the addition will include a screen porch and an open deck to the back yard.