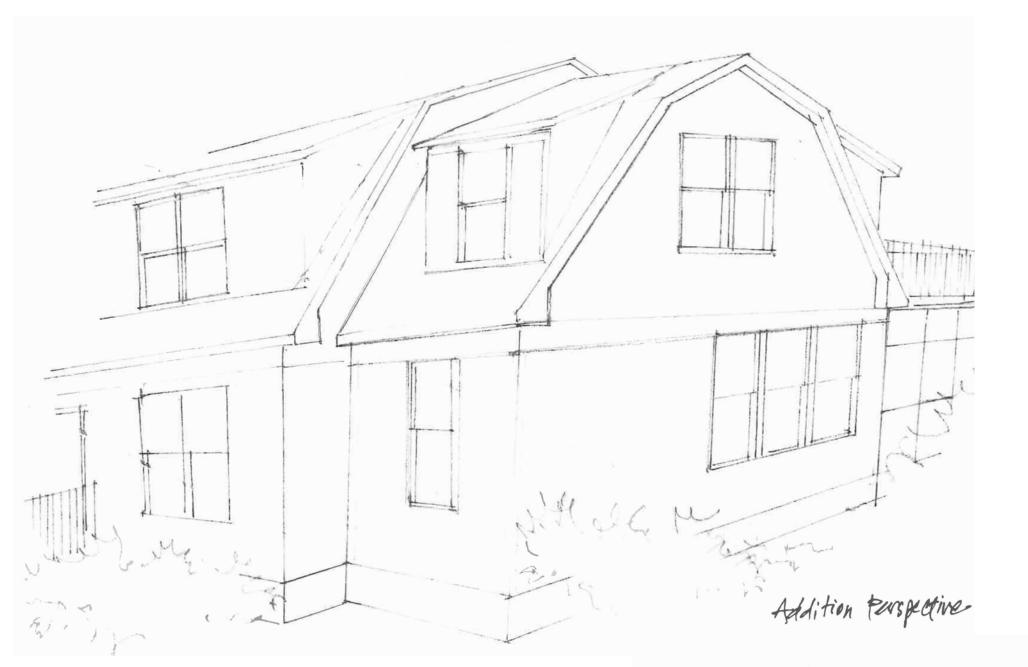

House addition: The design proposes to add a small two-story addition on the south (side yard) by removing the existing screen porch. The scale and detail of the addition exterior follows the existing architecture with similar roof style, similar window sizing, matching roofing, siding and trim. At the rear, the addition will include a screen porch and an open deck to the back yard.

Addition

| Project No: | 2108.01    |
|-------------|------------|
| Drawn By:   | prr        |
| Date:       | 08/16/2021 |

\_\_\_\_\_

1 SECOND FLOOR PLAN

() Haon

203 N. ALLEN STREET Madison, Wisconsin

Addition