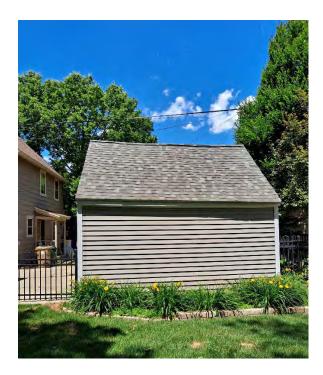

Garage: The existing garage is original to the property. The garage is a small one-stall style that has some deterioration and has been structurally reinforced internally, resulting in an enclosure that cannot accommodate a mid-sized vehicle. The Owners would desire to replace the garage with one of new construction within the restrictions of the neighborhood that can easily accommodate a mid-sized vehicle with more room for storage.

Attachments: Existing Condition Images Project Drawings

PHOTO -RAPHIC LOCATION MAP UNIVERSITY HEIGHTS HISTORIC DISTRICT

House - Existing Front Elevation

House - Existing Rear Elevation

Garage - Existing Elevation (door cannot close with car inside)