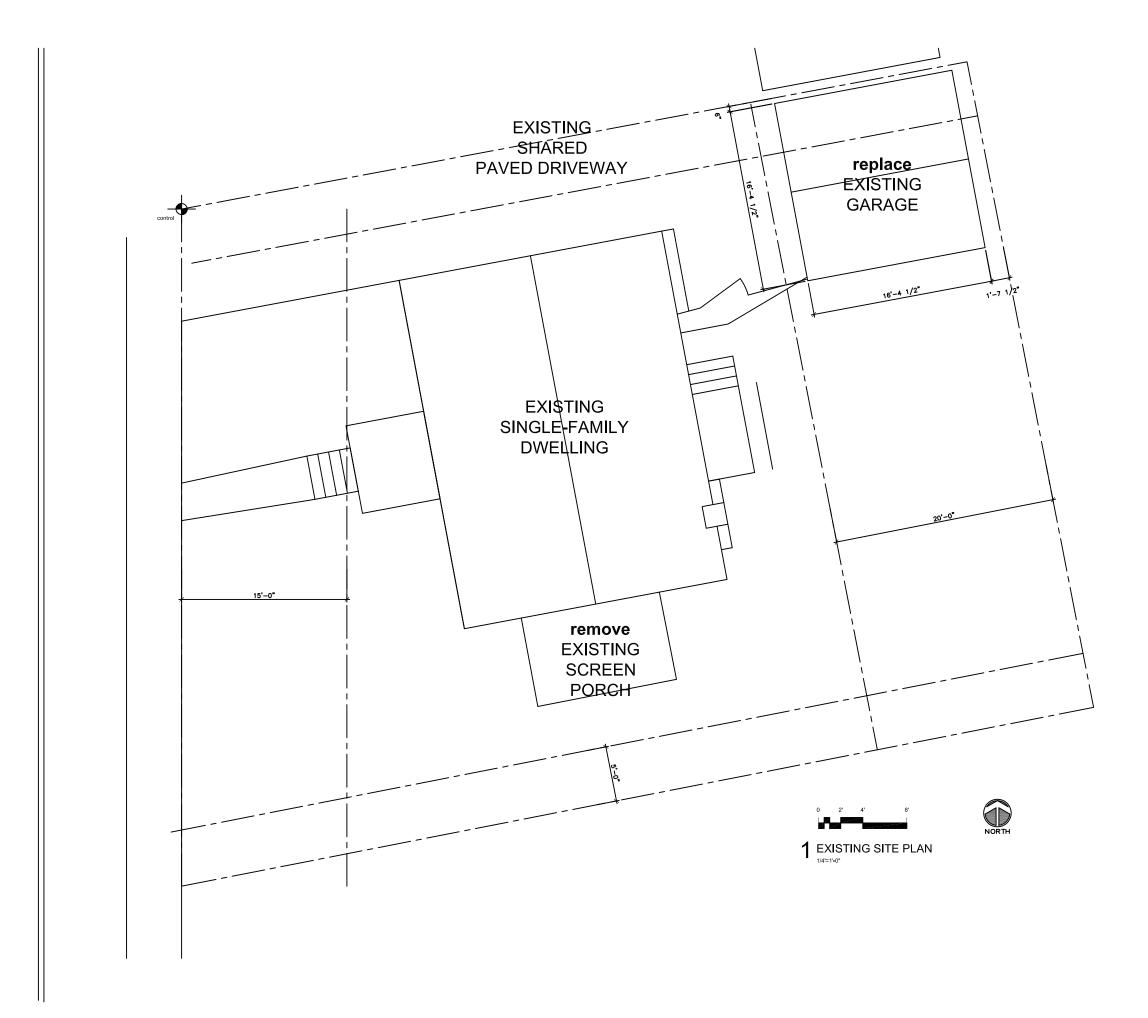

# **Project Description**

The Owners, Kyle and Mary Engelke, are proposing an addition to their home and the demolition and replacement of the existing garage. The property is located within the University Heights Historic District and is a contributing element. Documents for the proposed addition and garage replacement were prepared for the project by Isthmus Architecture.

House addition: The design proposes to add a small two-story addition on the south (side yard) by removing the existing screen porch. The scale and detail of the addition exterior follows the existing architecture with similar roof style, similar window sizing, matching roofing, siding and trim. At the rear, the addition will include a screen porch and an open deck to the back yard.

Garage: The existing garage is original to the property. The garage is a small one-stall style that has some deterioration and has been structurally reinforced internally, resulting in an enclosure that cannot accommodate a mid-sized vehicle. The Owners would desire to replace the garage with one of new construction within the restrictions of the neighborhood that can easily accommodate a mid-sized vehicle with more room for storage.

## **Approvals Requested**

This application is for approval of a house addition and demolition, replacement of garage.