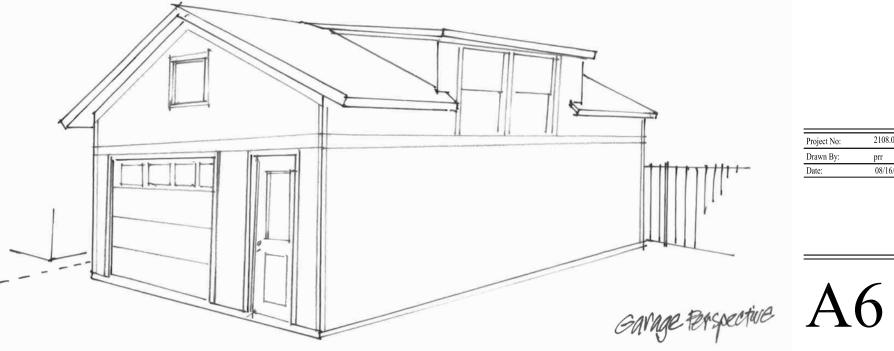

Garage: The existing garage is original to the property. The garage is a small one-stall style that has some deterioration and has been structurally reinforced internally, resulting in an enclosure that cannot accommodate a mid-sized vehicle. The Owners would desire to replace the garage with one of new construction within the restrictions of the neighborhood that can easily accommodate a mid-sized vehicle with more room for storage.

2108.01 Project No: prr 08/16/2021 Drawn By: Date: