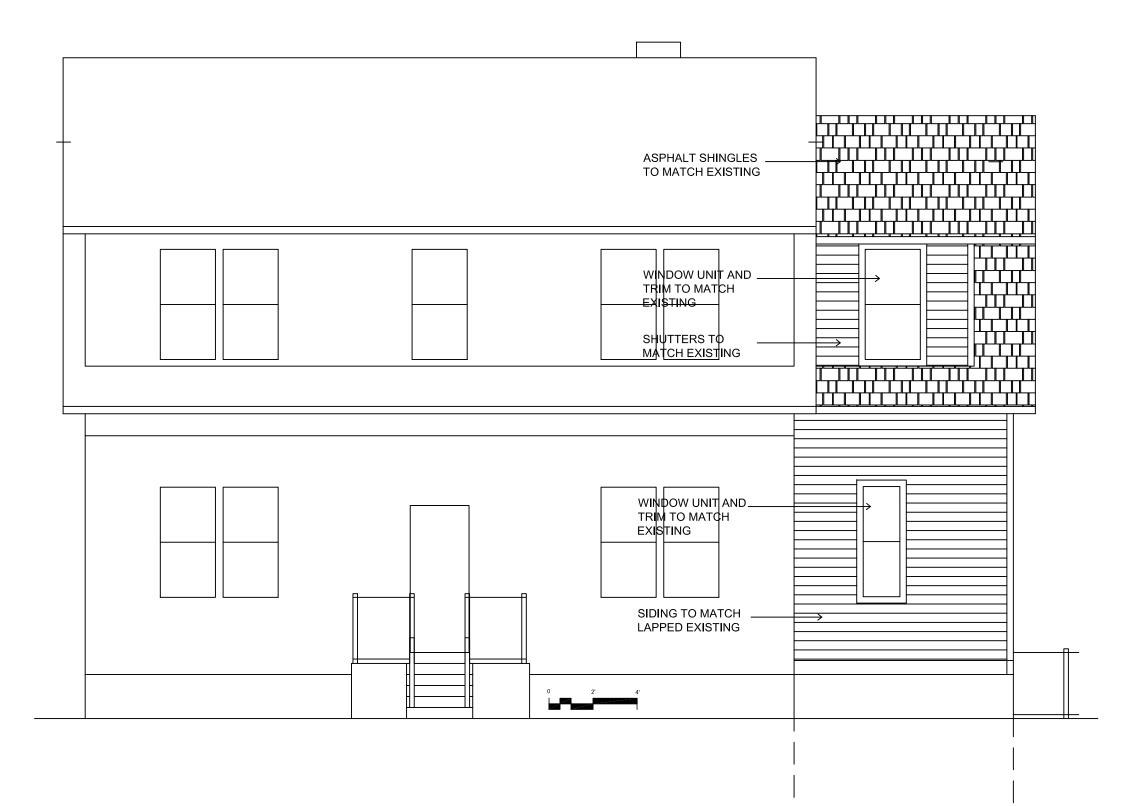

House addition: The design proposes to add a small two-story addition on the south (side yard) by removing the existing screen porch. The scale and detail of the addition exterior follows the existing architecture with similar roof style, similar window sizing, matching roofing, siding and trim. At the rear, the addition will include a screen porch and an open deck to the back yard.

2108.01 Project No: prr 08/16/2021 Drawn By: Date: