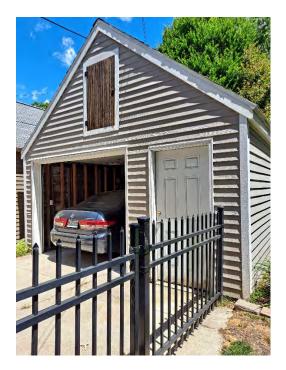

Garage: The existing garage is original to the property. The garage is a small one-stall style that has some deterioration and has been structurally reinforced internally, resulting in an enclosure that cannot accommodate a mid-sized vehicle. The Owners would desire to replace the garage with one of new construction within the restrictions of the neighborhood that can easily accommodate a mid-sized vehicle with more room for storage.

Attachments: Existing Condition Images Project Drawings

PHOTO -RAPHIC LOCATION MAP UNIVERSITY HEIGHTS HISTORIC DISTRICT

House - Existing Front Elevation

House - Existing Rear Elevation

Garage - Existing Elevation (door cannot close with car inside)