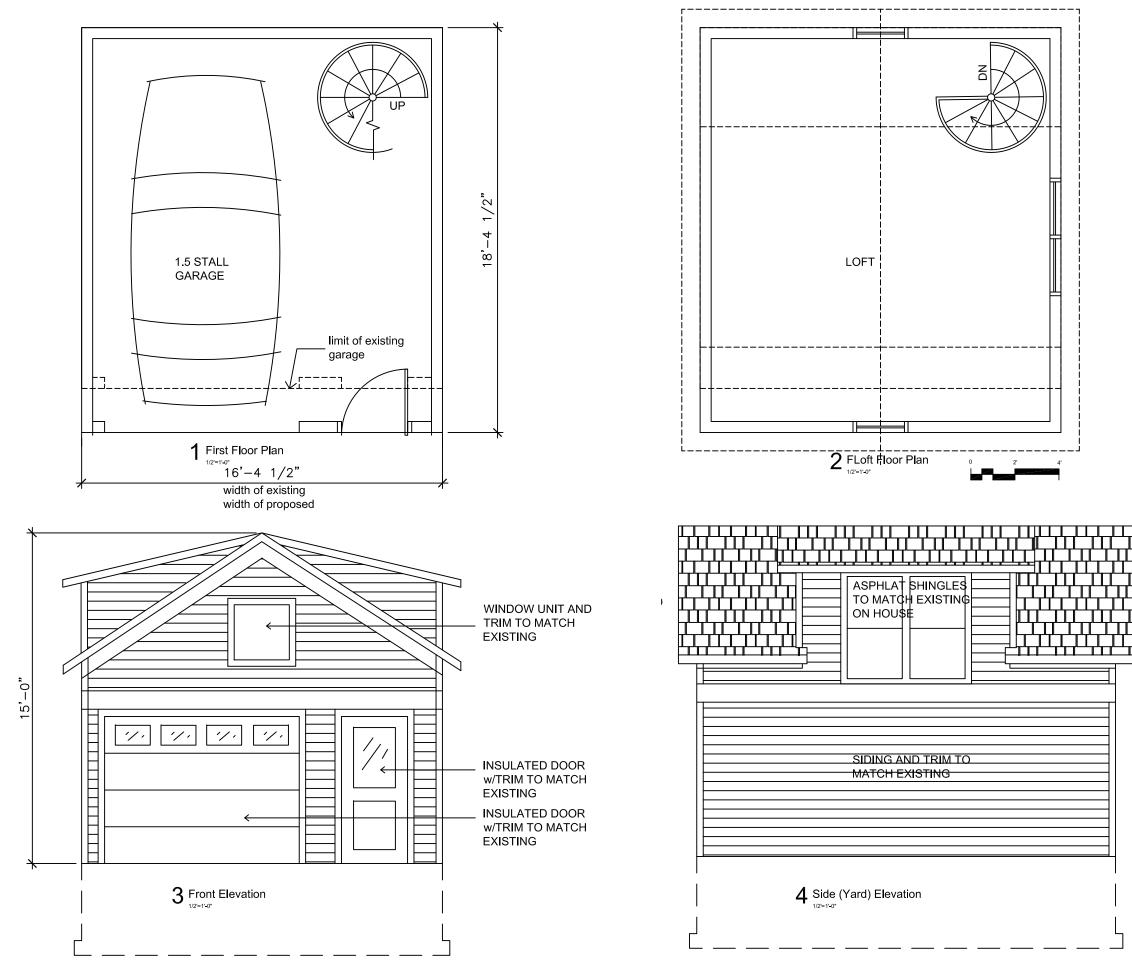

Garage: The existing garage is original to the property. The garage is a small one-stall style that has some deterioration and has been structurally reinforced internally, resulting in an enclosure that cannot accommodate a mid-sized vehicle. The Owners would desire to replace the garage with one of new construction within the restrictions of the neighborhood that can easily accommodate a mid-sized vehicle with more room for storage.

| Project No: | 2108.01    |
|-------------|------------|
| Drawn By:   | prr        |
| Date:       | 08/16/2021 |

\_\_\_\_

Addition

| Project No: | 2108.01    |
|-------------|------------|
| Drawn By:   | prr        |
| Date:       | 08/16/2021 |

2108.01 Project No: prr 08/16/2021 Drawn By: Date: