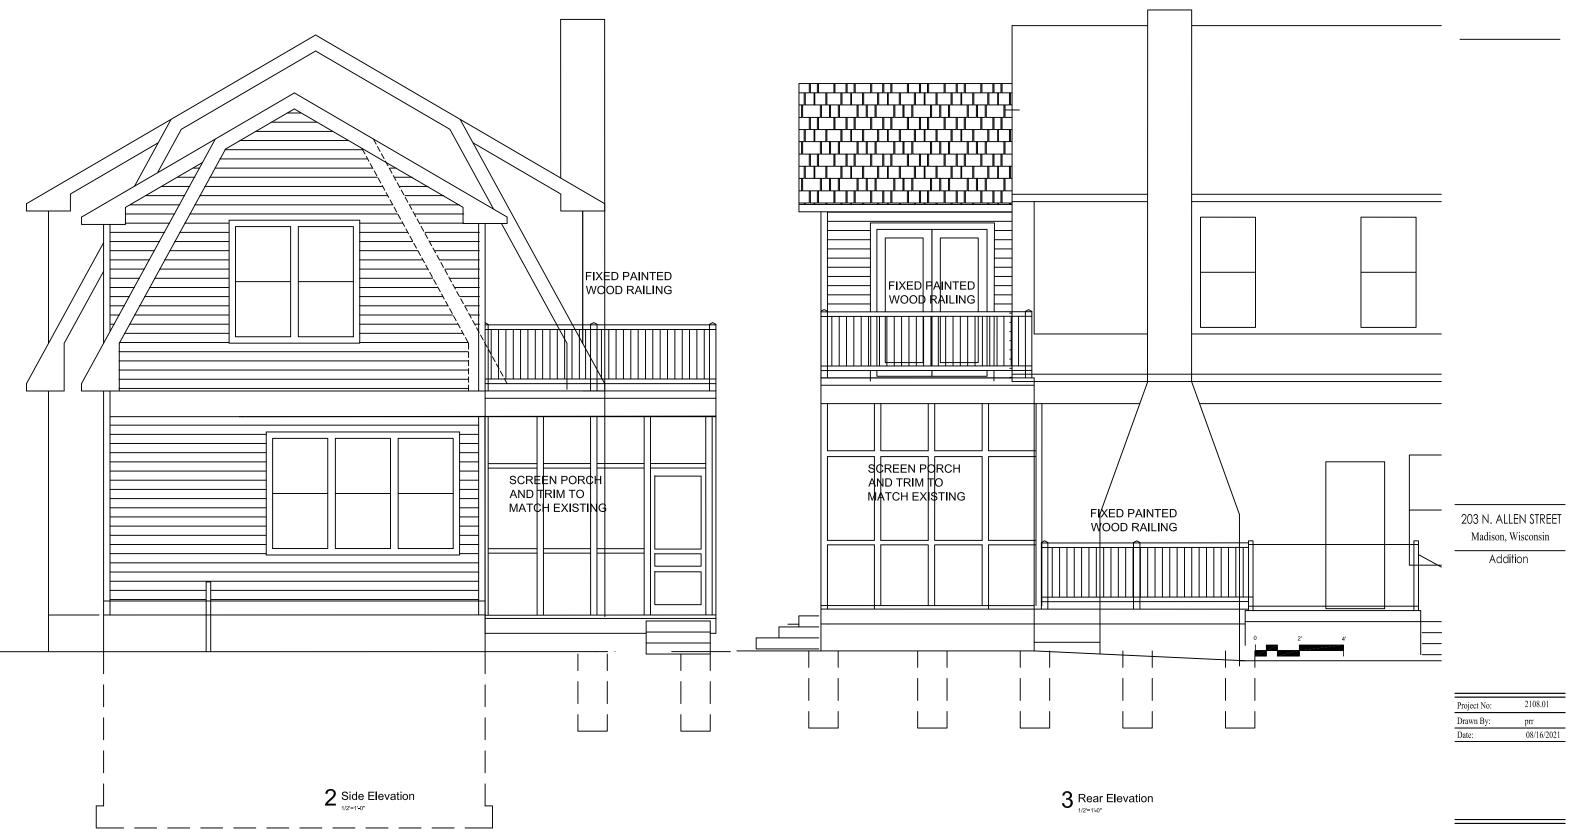

House addition: The design proposes to add a small two-story addition on the south (side yard) by removing the existing screen porch. The scale and detail of the addition exterior follows the existing architecture with similar roof style, similar window sizing, matching roofing, siding and trim. At the rear, the addition will include a screen porch and an open deck to the back yard.

Addition

| Project No: | 2108.01    |
|-------------|------------|
| Drawn By:   | prr        |
| Date:       | 08/16/2021 |

\_\_\_\_\_

1 SECOND FLOOR PLAN

() Haon

203 N. ALLEN STREET Madison, Wisconsin

Addition

| Project No: | 2108.01    |
|-------------|------------|
| Drawn By:   | prr        |
| Date:       | 08/16/2021 |

\_\_\_\_

Addition

| Project No: | 2108.01    |
|-------------|------------|
| Drawn By:   | prr        |
| Date:       | 08/16/2021 |