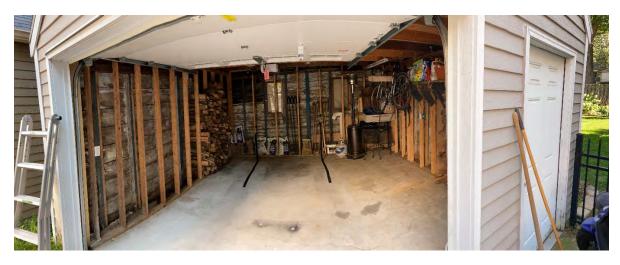

Garage: The existing garage is original to the property. The garage is a small one-stall style that has some deterioration and has been structurally reinforced internally, resulting in an enclosure that cannot accommodate a mid-sized vehicle. The Owners would desire to replace the garage with one of new construction within the restrictions of the neighborhood that can easily accommodate a mid-sized vehicle with more room for storage.

Existing Garage

Garage Interior showing secondary structural support framing that restricts usable area.

Garage Condition Issues

N. Allen Street

Addition

| Project No: | 2108.01    |
|-------------|------------|
| Drawn By:   | prr        |
| Date:       | 08/16/2021 |