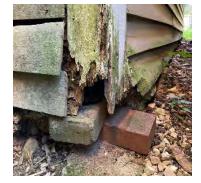

Garage: The existing garage is original to the property. The garage is a small one-stall style that has some deterioration and has been structurally reinforced internally, resulting in an enclosure that cannot accommodate a mid-sized vehicle. The Owners would desire to replace the garage with one of new construction within the restrictions of the neighborhood that can easily accommodate a mid-sized vehicle with more room for storage.

Existing Garage

Garage Interior showing secondary structural support framing that restricts usable area.

Garage Condition Issues

N. Allen Street

Addition

| Project No: | 2108.01    |
|-------------|------------|
| Drawn By:   | prr        |
| Date:       | 08/16/2021 |