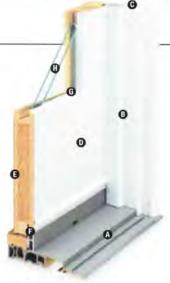

#### Frame

⚠ The sill is made with three-piece construction. The subsill is made of Fibrex® material, and the sill step is solid oak. The exterior sill member is made of extruded aluminum with an attractive wear-resistant, heat-baked finish in a neutral color. This combination of materials combines durability and low maintenance with excellent insulating characteristics.

All basic exterior frame members are fiberglass reinforced composite, which maintains an attractive appearance while minimizing maintenance.

♠ The exterior frame members are attached to a water-repellent preservativetreated wood subframe for long-lasting\* protection and performance. The subframe is grooved to accept extension jambs.