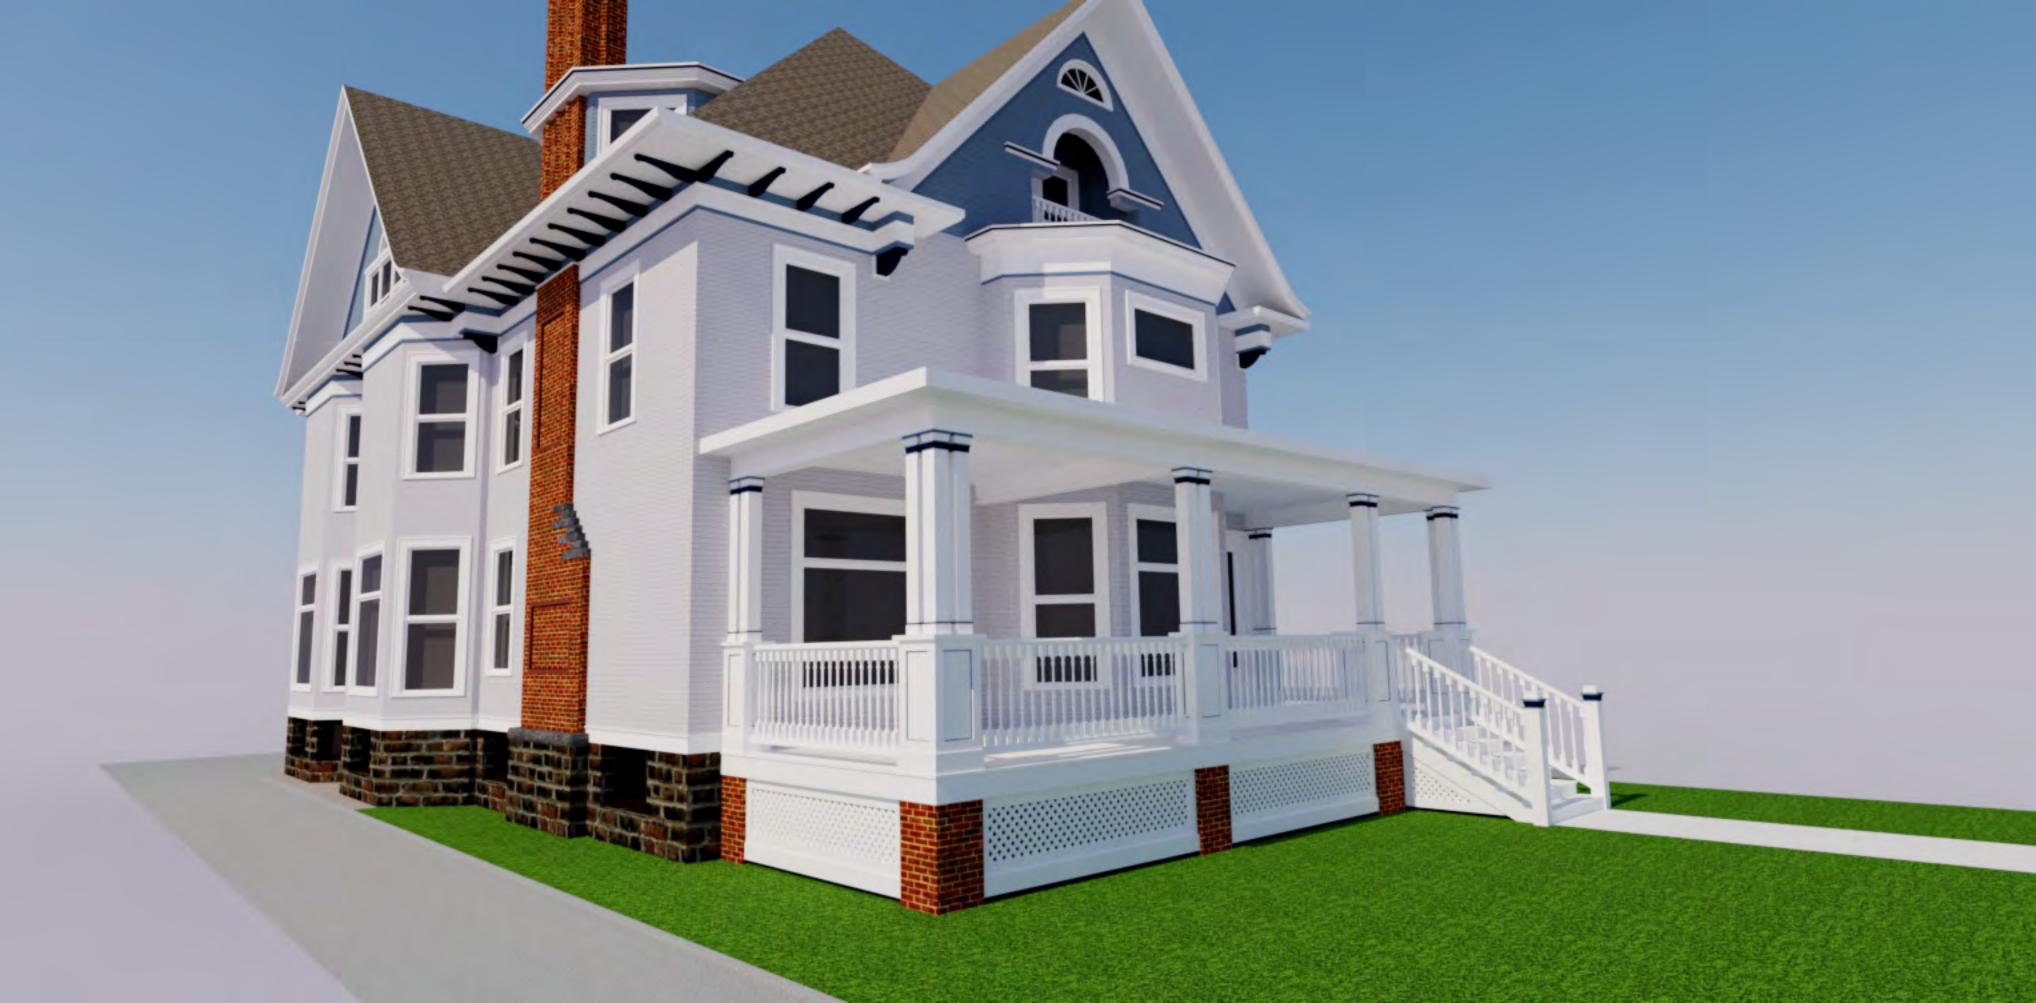

The largest proposed exterior change involves returning the front porch to the original size. The original size of the porch is shown on the 1908 Sanborn Map and through visual evidence exposed after removal of the exterior shingles that were installed some time prior to 1978. Much of the original detailing has been revealed and will be recreated. In areas where clear visual evidence is not available, additional guidance has come from other existing examples that the architect, Lew Porter, had completed for the Fauerbach family. Also prior to 1978, some of the original windows were replaced with doors. There are three locations on the first floor, one on the front of the building and two on the driveway side, where the existing doors will be removed and a new window of original size will be installed. The small balcony on the driveway side will also be removed. On the rear of the building, an existing window will be removed and replaced with a new door and transom to match the original window head height. At the new exterior door, the existing fire escape will be extended. Also on the rear of the building, an existing un-insolated wood door will be removed and replaced with a new exterior door and transom. The existing wood lap siding, trim boards, and detailing is to be repaired or replaced and refinished on the entire building.

Additionally, we would like to remove the existing metal fire escape from the front of the building and raze the garage at the rear of the lot. The fire escape work can not be performed until the third floor is reconfigured to allow for access to the rear fire escape.

PROPOSED EAST ELEVATION

NEW 36" WIDE EXTERIOR DOOR WITH TRANSOM WINDOW TO MATCH ORIGINAL WINDOW HEAD HEIGHT

> EXTEND EXISTING FIRE ESCAPE FOR NEW EXTERIOR DOOR LOCATION

SCALE: 3/32" = 1' - 0" -PORCH OVERHANG TO MATCH EXISTING HISTORICAL PROFILE -BUILT UP COLUMN CAPS TO MATCH HISTORICAL PROFILE EXPOSED DURING SIDING RESTORATION -NEW DOUBLE 6x6 COLUMNS NEW 42" HIGH WOOD-RAILING WITH 11/4" SQUARE SPINDLES BETWEEN NEW DOUBLE COLUMN BASES SPINDLES TO BE SPACED --CLAD NEW COLUMN BASE SUCH THAT A 4" BALL MAY WITH PAINTED WOOD LAP SIDING TO MATCH EXISTING BUILDING NOT PASS THROUGH NEW PAINTED 1/4 T&G -WOOD DECKING TO MATCH ORIGINAL STYLE - NEW PAINTED TRIM TO MATCH EXISTING BUILDING NEW PAINTED 8" TRIM BOARD TO MATCH EXISTING BUILDING NEW PAINTED WOOD SIDING TO MATCH NEW PORCH FRAMING EXISTING BUILDING

PROPOSED WEST ELEVATION SCALE: 3/32" = 1' - 0"

SECTION AT NEW FRONT PORCH

A3 SCALE: 1/2" = 1' - 0"

Andersen.

400 SERIES