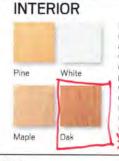

• Natural wood stops are available in pine, oak, maple and prefinished white. Wood jamb liners add beauty and authenticity to the window interior.

 A factory-applied rigid vinyl flange on the head, sill and sides of the outer frame helps secure the unit to the structure.

#### Panel

• The exterior of the wood door panel is protected with a long-lasting urethane base finish in white, Sandtone, Terratone or forest green.

Panel interior surfaces are unfinished pine veneer. Unfinished oak and maple veneers are available as options. Lowmaintenance prefinished white interiors are also available.