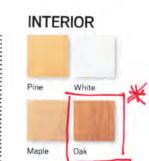

• Natural wood stops are available in pine, oak, maple and prefinished white. Wood jamb liners add beauty and authenticity to the window interior.

 A factory-applied rigid vinyl flange on the head, sill and sides of the outer frame helps secure the unit to the structure.

#### **Wood Jamb Liner**

• Natural wood sash interior with classic chamfer detailing. Available in pine, oak, maple or prefinished white.

 Low-maintenance sash exterior provides long-lasting\* protection and performance.
 Sash exteriors on most units include Fibrex material.