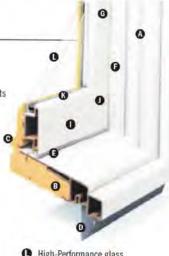

## WOODWRIGHT® DOUBLE-HUNG FULL-FRAME WINDOWS

#### Frame

Perma-Shield® exterior cladding protects the frame – beautifully. Best of all, it's low maintenance and never needs painting.

• For exceptional long-lasting performance, sill members are constructed with a wood core and a Fibrex material exterior.

• Natural wood stops are available in pine, oak, maple and prefinished white. Wood jamb liners add beauty and authenticity to the window interior.

 A factory-applied rigid vinyl flange on the head, sill and sides of the outer frame helps secure the unit to the structure.

 Multiple weatherstrip systems help provide a barrier against wind, rain and dust. The combination of spring tension vinyl, rigid vinyl and flexible bulb weatherstrip is efficient and effective.

**G** For units with white exterior color, exterior jamb liner is white. For all other units, the exterior jamb liner is gray.

#### Sash

Balancers in the sash enable contractors to screw through the jamb during installation without interfering with the window's operation.

#### **Wood Jamb Liner**

• Natural wood sash interior with classic chamfer detailing. Available in pine, oak, maple or prefinished white.

 Low-maintenance sash exterior provides long-lasting\* protection and performance.
 Sash exteriors on most units include Fibrex material.

 Sash joints simulate the look of traditional mortise-and-tenon construction inside and out.

#### Glass

Silicone bed glazing provides superior weathertightness and durability.

- Visit andersenwindows.com/warranty for details.
- \*\* Hardware sold separately.

Dimensions in parentheses are in millimeters.

Printing limitations prevent exact replication of colors and finishes. See your Andersen supplier for actual color and finish samples.

High-Performance glass options include:

- · Low-E4® glass
- Low-E4 HeatLock<sup>®</sup> glass
- Low-E4 Sun glass
- Low-E4 SmartSun™ glass
- Low-E4 SmartSun HeatLock glass