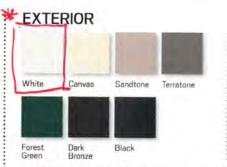

#### Storm/Insect Screen Combination Unit"

A self-storing storm window combined with an insect screen provides greater energy efficiency, while allowing ventilation when

Constructed with an aluminum frame, single-pane upper and lower glass panels and charcoal powder-coated aluminum screen mesh. Available in white, Sandtone and Terratone to match product exteriors. Canvas, forest green, dark bronze and black available by special order.