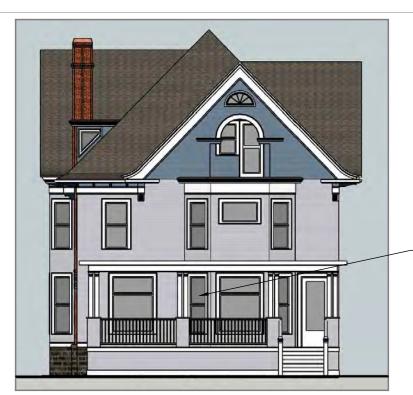

The largest proposed exterior change involves returning the front porch to the original size. The original size of the porch is shown on the 1908 Sanborn Map and through visual evidence exposed after removal of the exterior shingles that were installed some time prior to 1978. Much of the original detailing has been revealed and will be recreated. In areas where clear visual evidence is not available, additional guidance has come from other existing examples that the architect, Lew Porter, had completed for the Fauerbach family. Also prior to 1978, some of the original windows were replaced with doors. There are three locations on the first floor, one on the front of the building and two on the driveway side, where the existing doors will be removed and a new window of original size will be installed. The small balcony on the driveway side will also be removed. On the rear of the building, an existing window will be removed and replaced with a new door and transom to match the original window head height. At the new exterior door, the existing fire escape will be extended. Also on the rear of the building, an existing un-insolated wood door will be removed and replaced with a new exterior door and transom. The existing wood lap siding, trim boards, and detailing is to be repaired or replaced and refinished on the entire building.

Sincerely,

Aaron Kaleas Architect

NEW DOUBLE HUNG WOOD WINDOW IN EXISTING OPENING, MATCH EXISTING ADJACENT WINDOW STYLE, FINISH, AND HEAD AND SILL

PROPOSED SOUTH ELEVATION

EXISTING FRONT PORCH TO BE RETURNED TO ORIGINAL SIZE