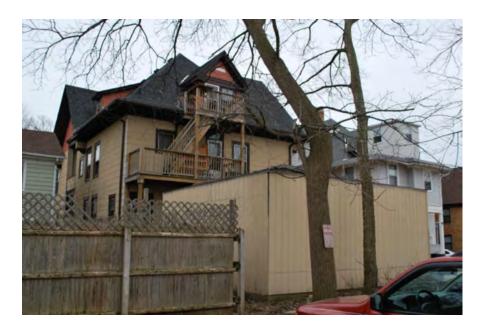

The largest proposed exterior change involves returning the front porch to the original size. The original size of the porch is shown on the 1908 Sanborn Map and through visual evidence exposed after removal of the exterior shingles that were installed some time prior to 1978. Much of the original detailing has been revealed and will be recreated. In areas where clear visual evidence is not available, additional guidance has come from other existing examples that the architect, Lew Porter, had completed for the Fauerbach family. Also prior to 1978, some of the original windows were replaced with doors. There are three locations on the first floor, one on the front of the building and two on the driveway side, where the existing doors will be removed and a new window of original size will be installed. The small balcony on the driveway side will also be removed. On the rear of the building, an existing window will be removed and replaced with a new door and transom to match the original window head height. At the new exterior door, the existing fire escape will be extended. Also on the rear of the building, an existing un-insolated wood door will be removed and replaced with a new exterior door and transom. The existing wood lap siding, trim boards, and detailing is to be repaired or replaced and refinished on the entire building.

Additionally, we would like to remove the existing metal fire escape from the front of the building and raze the garage at the rear of the lot. The fire escape work can not be performed until the third floor is reconfigured to allow for access to the rear fire escape.