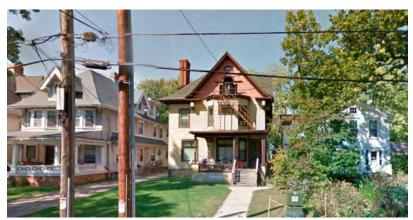

AARON THOMAS FABRICATIONS LLC

8792 Spring Valley Dr. Black Earth WI 53515

atfabricationsllc@gmail.com

608-219-0190

Dear Landmarks Commission,

The 1902 Fauerbach house located at 938 Spaight St, Madison WI, is proposed to be renovated on the exterior to return to its original look and detailing from the early 1900's. The restoration of the exterior will also compliment an ongoing first floor interior update.

The largest proposed exterior change involves returning the front porch to the original size. The original size of the porch is shown on the 1908 Sanborn Map and through visual evidence exposed after removal of the exterior shingles that were installed some time prior to 1978. Much of the original detailing has been revealed and will be recreated. In areas where clear visual evidence is not available, additional guidance has come from other existing examples that the architect, Lew Porter, had completed for the Fauerbach family. Also prior to 1978, some of the original windows were replaced with doors. There are three locations on the first floor, one on the front of the building and two on the driveway side, where the existing doors will be removed and a new window of original size will be installed. The small balcony on the driveway side will also be removed. On the rear of the building, an existing window will be removed and replaced with a new door and transom to match the original window head height. At the new exterior door, the existing fire escape will be extended. Also on the rear of the building, an existing un-insolated wood door will be removed and replaced with a new exterior door and transom. The existing wood lap siding, trim boards, and detailing is to be repaired or replaced and refinished on the entire building.