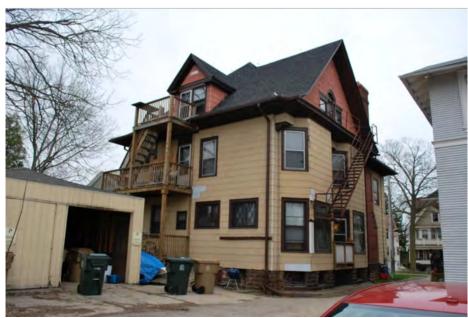

The largest proposed exterior change involves returning the front porch to the original size. The original size of the porch is shown on the 1908 Sanborn Map and through visual evidence exposed after removal of the exterior shingles that were installed some time prior to 1978. Much of the original detailing has been revealed and will be recreated. In areas where clear visual evidence is not available, additional guidance has come from other existing examples that the architect, Lew Porter, had completed for the Fauerbach family. Also prior to 1978, some of the original windows were replaced with doors. There are three locations on the first floor, one on the front of the building and two on the driveway side, where the existing doors will be removed and a new window of original size will be installed. The small balcony on the driveway side will also be removed. On the rear of the building, an existing window will be removed and replaced with a new door and transom to match the original window head height. At the new exterior door, the existing fire escape will be extended. Also on the rear of the building, an existing un-insolated wood door will be removed and replaced with a new exterior door and transom. The existing wood lap siding, trim boards, and detailing is to be repaired or replaced and refinished on the entire building.

Additionally, we would like to remove the existing metal fire escape from the front of the building and raze the garage at the rear of the lot. The fire escape work can not be performed until the third floor is reconfigured to allow for access to the rear fire escape.