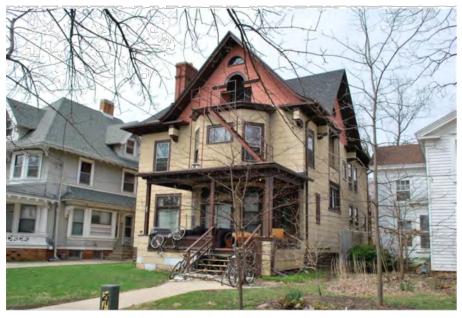

AARON THOMAS FABRICATIONS LLC

8792 Spring Valley Dr. Black Earth WI 53515

atfabricationsllc@gmail.com

608-219-0190

Dear Landmarks Commission,

The 1902 Fauerbach house located at 938 Spaight St, Madison WI, is proposed to be renovated on the exterior to return to its original look and detailing from the early 1900's. The restoration of the exterior will also compliment an ongoing first floor interior update.

The largest proposed exterior change involves returning the front porch to the original size. The original size of the porch is shown on the 1908 Sanborn Map and through visual evidence exposed after removal of the exterior shingles that were installed some time prior to 1978. Much of the original detailing has been revealed and will be recreated. In areas where clear visual evidence is not available, additional guidance has come from other existing examples that the architect, Lew Porter, had completed for the Fauerbach family. Also prior to 1978, some of the original windows were replaced with doors. There are three locations on the first floor, one on the front of the building and two on the driveway side, where the existing doors will be removed and a new window of original size will be installed. The small balcony on the driveway side will also be removed. On the rear of the building, an existing window will be removed and replaced with a new door and transom to match the original window head height. At the new exterior door, the existing fire escape will be extended. Also on the rear of the building, an existing un-insolated wood door will be removed and replaced with a new exterior door and transom. The existing wood lap siding, trim boards, and detailing is to be repaired or replaced and refinished on the entire building.

Additionally, we would like to remove the existing metal fire escape from the front of the building and raze the garage at the rear of the lot. The fire escape work can not be performed until the third floor is reconfigured to allow for access to the rear fire escape.