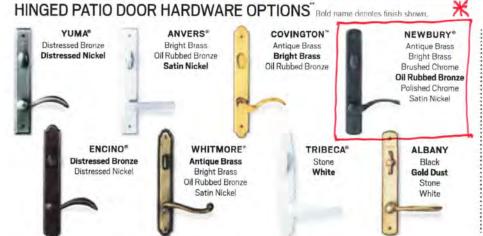

#### ESTATE

Antique Brass | Bright Brass Brushed Chrome | Distressed Bronze Distressed Nickel | Oil Rubbed Bronze Polished Chrome | **Satin Nickel** 

Bold name denotes finish shown.

Mix-and-match interior and exterior style and finish options are available.

Bright brass and satin nickel finishes feature a 10-year limited warranty.

Tribeca and Albany hardware are zinc die cast with powder-coated durable finish. Other hardware is solid forged brass. Printing limitations prevent exact replication of colors and finishes. See your Andersen supplier for actual color and finish samples.