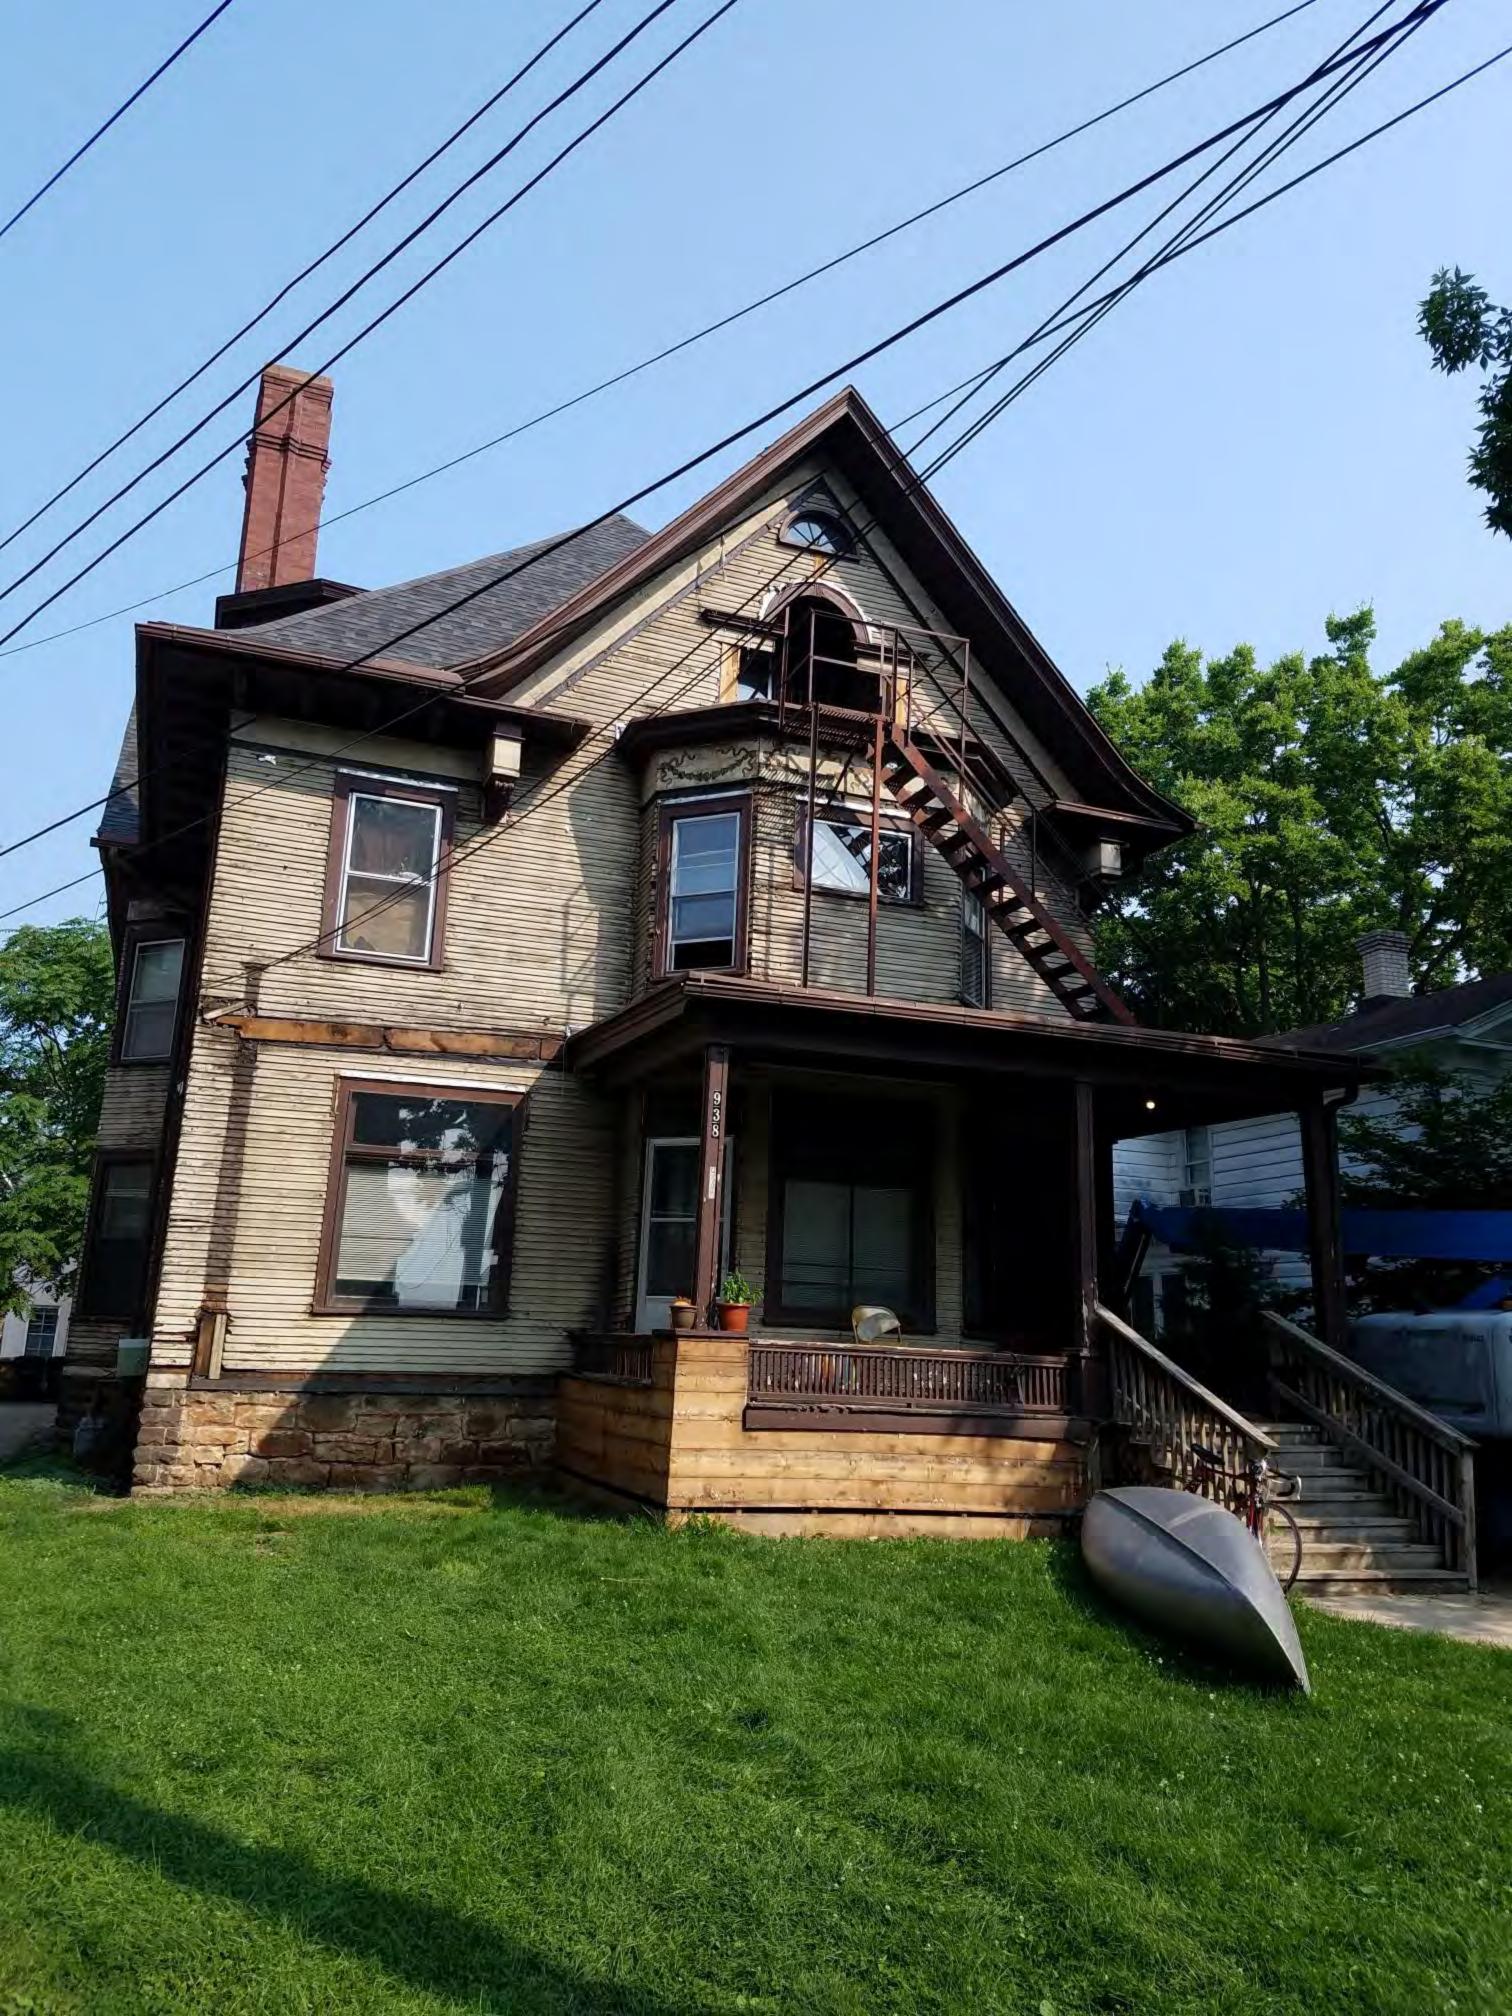

AARON THOMAS FABRICATIONS LLC

8792 Spring Valley Dr. Black Earth WI 53515

atfabricationsllc@gmail.com

608-219-0190

Dear Landmarks Commission,

The 1902 Fauerbach house located at 938 Spaight St, Madison WI, is proposed to be renovated on the exterior to return to its original look and detailing from the early 1900's. The restoration of the exterior will also compliment an ongoing first floor interior update.

The largest proposed exterior change involves returning the front porch to the original size. The original size of the porch is shown on the 1908 Sanborn Map and through visual evidence exposed after removal of the exterior shingles that were installed some time prior to 1978. Much of the original detailing has been revealed and will be recreated. In areas where clear visual evidence is not available, additional guidance has come from other existing examples that the architect, Lew Porter, had completed for the Fauerbach family. Also prior to 1978, some of the original windows were replaced with doors. There are three locations on the first floor, one on the front of the building and two on the driveway side, where the existing doors will be removed and a new window of original size will be installed. The small balcony on the driveway side will also be removed. On the rear of the building, an existing window will be removed and replaced with a new door and transom to match the original window head height. At the new exterior door, the existing fire escape will be extended. Also on the rear of the building, an existing un-insolated wood door will be removed and replaced with a new exterior door and transom. The existing wood lap siding, trim boards, and detailing is to be repaired or replaced and refinished on the entire building.

Additionally, we would like to remove the existing metal fire escape from the front of the building and raze the garage at the rear of the lot. The fire escape work can not be performed until the third floor is reconfigured to allow for access to the rear fire escape.