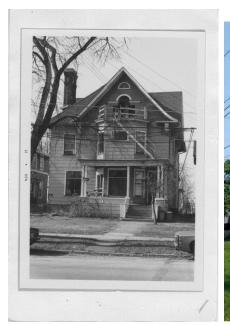

AARON THOMAS FABRICATIONS LLC

8792 Spring Valley Dr. Black Earth WI 53515

atfabricationsllc@gmail.com

608-219-0190

Dear Landmarks Commission,

The 1902 Fauerbach house located at 938 Spaight St, Madison WI, is proposed to be renovated on the exterior to return to its original look and detailing from the early 1900's. The restoration of the exterior will also compliment an ongoing first floor interior update.

The largest proposed exterior change involves returning the front porch to the original size. The original size of the porch is shown on the 1908 Sanborn Map and through visual evidence exposed after removal of the exterior shingles that were installed some time prior to 1978. Much of the original detailing has been revealed and will be recreated. In areas where clear visual evidence is not available, additional guidance has come from other existing examples that the architect, Lew Porter, had completed for the Fauerbach family. Also prior to 1978, some of the original windows were replaced with doors. There are three locations on the first floor, one on the front of the building and two on the driveway side, where the existing doors will be removed and a new window of original size will be installed. The small balcony on the driveway side will also be removed. On the rear of the building, an existing window will be removed and replaced with a new door and transom to match the original window head height. At the new exterior door, the existing fire escape will be extended. Also on the rear of the building, an existing un-insolated wood door will be removed and replaced with a new exterior door and transom. The existing wood lap siding, trim boards, and detailing is to be repaired or replaced and refinished on the entire building.