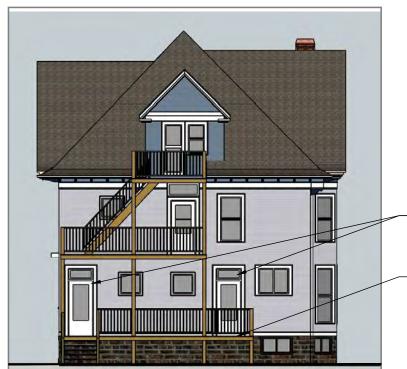

The largest proposed exterior change involves returning the front porch to the original size. The original size of the porch is shown on the 1908 Sanborn Map and through visual evidence exposed after removal of the exterior shingles that were installed some time prior to 1978. Much of the original detailing has been revealed and will be recreated. In areas where clear visual evidence is not available, additional guidance has come from other existing examples that the architect, Lew Porter, had completed for the Fauerbach family. Also prior to 1978, some of the original windows were replaced with doors. There are three locations on the first floor, one on the front of the building and two on the driveway side, where the existing doors will be removed and a new window of original size will be installed. The small balcony on the driveway side will also be removed. On the rear of the building, an existing window will be removed and replaced with a new door and transom to match the original window head height. At the new exterior door, the existing fire escape will be extended. Also on the rear of the building, an existing un-insolated wood door will be removed and replaced with a new exterior door and transom. The existing wood lap siding, trim boards, and detailing is to be repaired or replaced and refinished on the entire building.

Additionally, we would like to remove the existing metal fire escape from the front of the building and raze the garage at the rear of the lot. The fire escape work can not be performed until the third floor is reconfigured to allow for access to the rear fire escape.