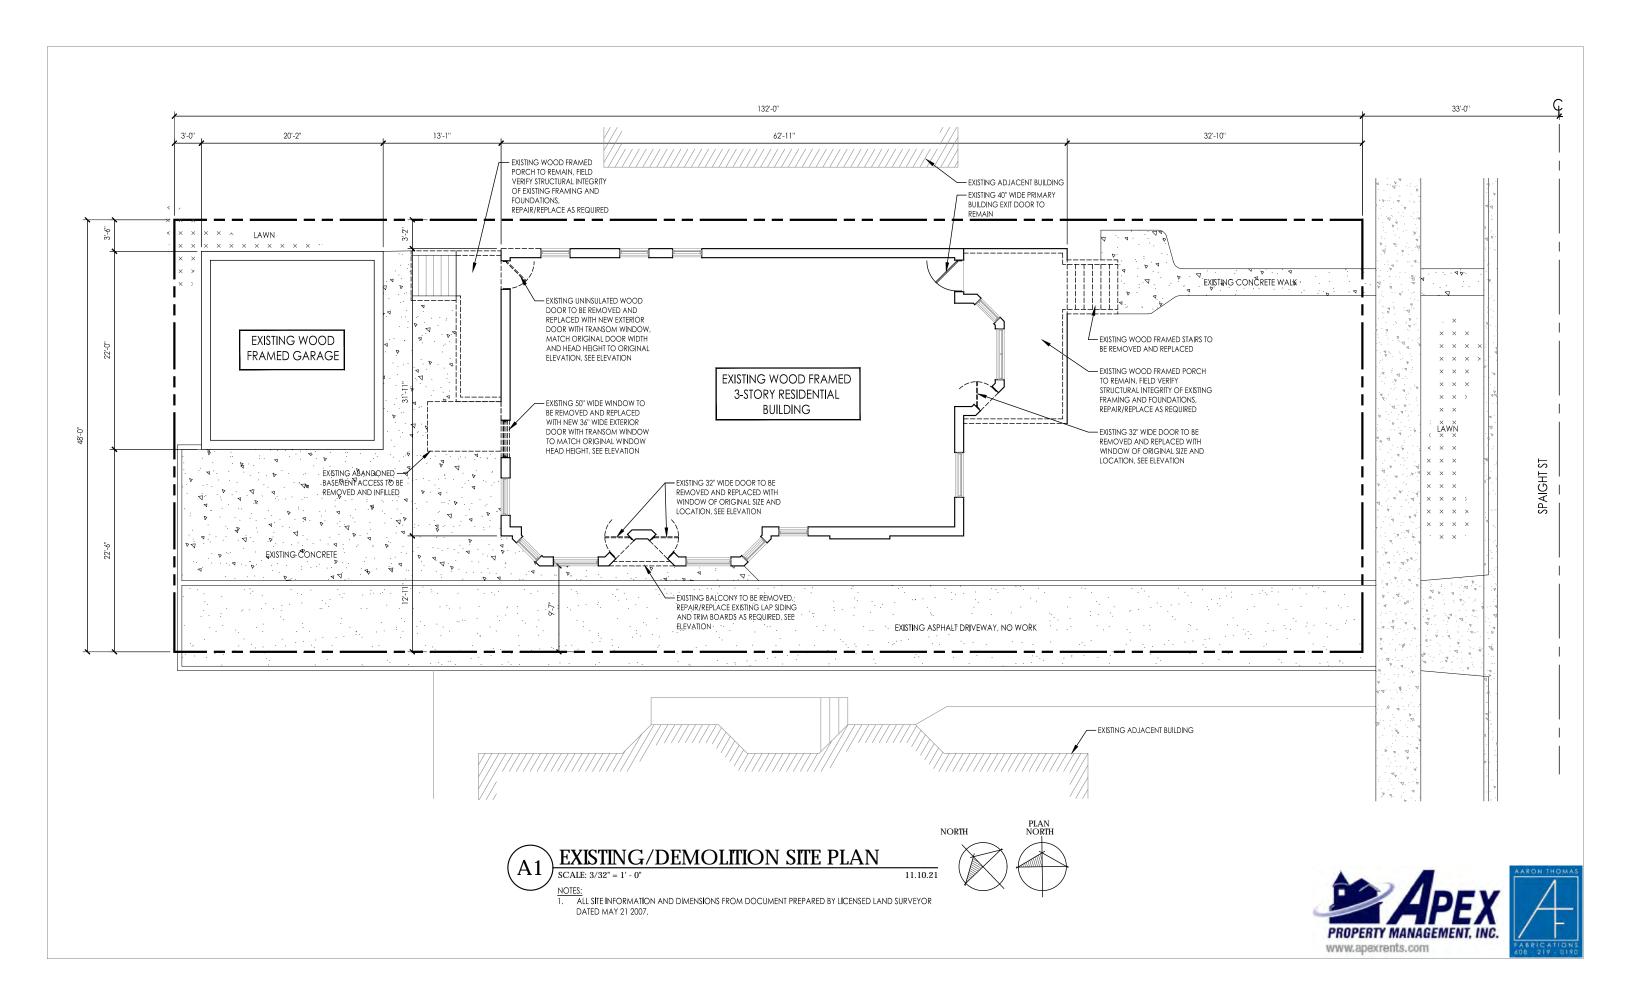

The largest proposed exterior change involves returning the front porch to the original size. The original size of the porch is shown on the 1908 Sanborn Map and through visual evidence exposed after removal of the exterior shingles that were installed some time prior to 1978. Much of the original detailing has been revealed and will be recreated. In areas where clear visual evidence is not available, additional guidance has come from other existing examples that the architect, Lew Porter, had completed for the Fauerbach family. Also prior to 1978, some of the original windows were replaced with doors. There are three locations on the first floor, one on the front of the building and two on the driveway side, where the existing doors will be removed and a new window of original size will be installed. The small balcony on the driveway side will also be removed. On the rear of the building, an existing window will be removed and replaced with a new door and transom to match the original window head height. At the new exterior door, the existing fire escape will be extended. Also on the rear of the building, an existing un-insolated wood door will be removed and replaced with a new exterior door and transom. The existing wood lap siding, trim boards, and detailing is to be repaired or replaced and refinished on the entire building.

Additionally, we would like to remove the existing metal fire escape from the front of the building and raze the garage at the rear of the lot. The fire escape work can not be performed until the third floor is reconfigured to allow for access to the rear fire escape.