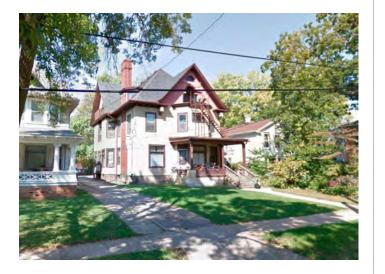

AARON THOMAS FABRICATIONS LLC

8792 Spring Valley Dr. Black Earth WI 53515

atfabricationsllc@gmail.com

608-219-0190

Dear Landmarks Commission,

The 1902 Fauerbach house located at 938 Spaight St, Madison WI, is proposed to be renovated on the exterior to return to its original look and detailing from the early 1900's. The restoration of the exterior will also compliment an ongoing first floor interior update.