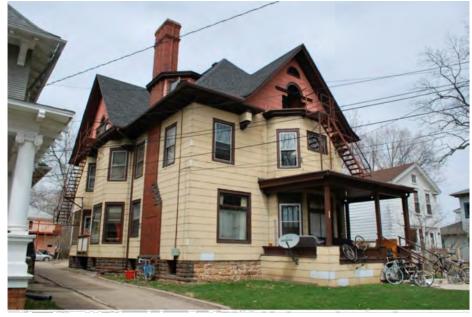

AARON THOMAS FABRICATIONS LLC

8792 Spring Valley Dr. Black Earth WI 53515

atfabricationsllc@gmail.com

608-219-0190

Dear Landmarks Commission,

The 1902 Fauerbach house located at 938 Spaight St, Madison WI, is proposed to be renovated on the exterior to return to its original look and detailing from the early 1900's. The restoration of the exterior will also compliment an ongoing first floor interior update.

The largest proposed exterior change involves returning the front porch to the original size. The original size of the porch is shown on the 1908 Sanborn Map and through visual evidence exposed after removal of the exterior shingles that were installed some time prior to 1978. Much of the original detailing has been revealed and will be recreated. In areas where clear visual evidence is not available, additional guidance has come from other existing examples that the architect, Lew Porter, had completed for the Fauerbach family. Also prior to 1978, some of the original windows were replaced with doors. There are three locations on the first floor, one on the front of the building and two on the driveway side, where the existing doors will be removed and a new window of original size will be installed. The small balcony on the driveway side will also be removed. On the rear of the building, an existing window will be removed and replaced with a new door and transom to match the original window head height. At the new exterior door, the existing fire escape will be extended. Also on the rear of the building, an existing un-insolated wood door will be removed and replaced with a new exterior door and transom. The existing wood lap siding, trim boards, and detailing is to be repaired or replaced and refinished on the entire building.

Additionally, we would like to remove the existing metal fire escape from the front of the building and raze the garage at the rear of the lot. The fire escape work can not be performed until the third floor is reconfigured to allow for access to the rear fire escape.