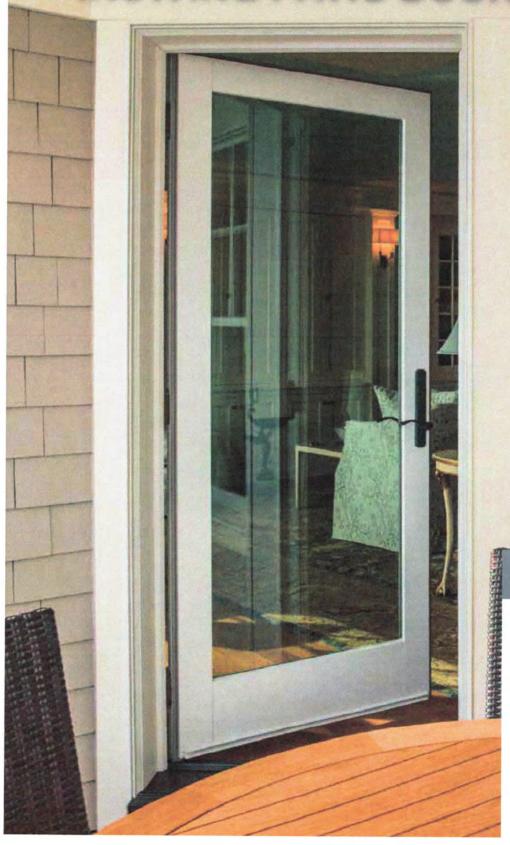

# FRENCHWOOD® HINGED INSWING PATIO DOORS

## FRENCHWOOD® HINGED INSWING PATIO DOORS

#### **FEATURES**

#### Frame

⚠ The sill is made with three-piece construction. The subsill is made of Fibrex® material, and the sill step is solid oak. The exterior sill member is made of extruded aluminum with an attractive wear-resistant, heat-baked finish in a neutral color. This combination of materials combines durability and low maintenance with excellent insulating characteristics.