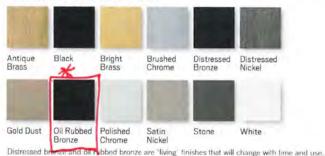

#### HARDWARE FINISHES

Distressed bronze and oil rubbed bronze are "living" finishes that will change with time and use.

#### STANDARD

Lock & Keeper

Antique Brass | **Black** | Bright Brass Brushed Chrome | Distressed Bronze Distressed Nickel | Gold Dust | Oil Rubbed Bronze Pollshed Chrome | Satin Nickel | Stone | White

#### OPTIONAL DOUBLE-HUNG HARDWARE

TRADITIONAL

Antique Brass | Black | Bright Brass | Brushed Chrome | Distressed Bronze | Distressed Nickel Gold Dust | **Oil Rubbed Bronze** | Polished Chrome | Satin Nickel | Stone | White