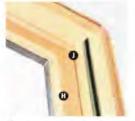

## WOODWRIGHT® DOUBLE-HUNG FULL-FRAME WINDOWS

#### Frame

Perma-Shield® exterior cladding protects the frame – beautifully. Best of all, it's low maintenance and never needs painting.

• For exceptional long-lasting performance, sill members are constructed with a wood core and a Fibrex material exterior.

• Natural wood stops are available in pine, oak, maple and prefinished white. Wood jamb liners add beauty and authenticity to the window interior.

 A factory-applied rigid vinyl flange on the head, sill and sides of the outer frame helps secure the unit to the structure.

 Multiple weatherstrip systems help provide a barrier against wind, rain and dust. The combination of spring tension vinyl, rigid vinyl and flexible bulb weatherstrip is efficient and effective.

**G** For units with white exterior color, exterior jamb liner is white. For all other units, the exterior jamb liner is gray.