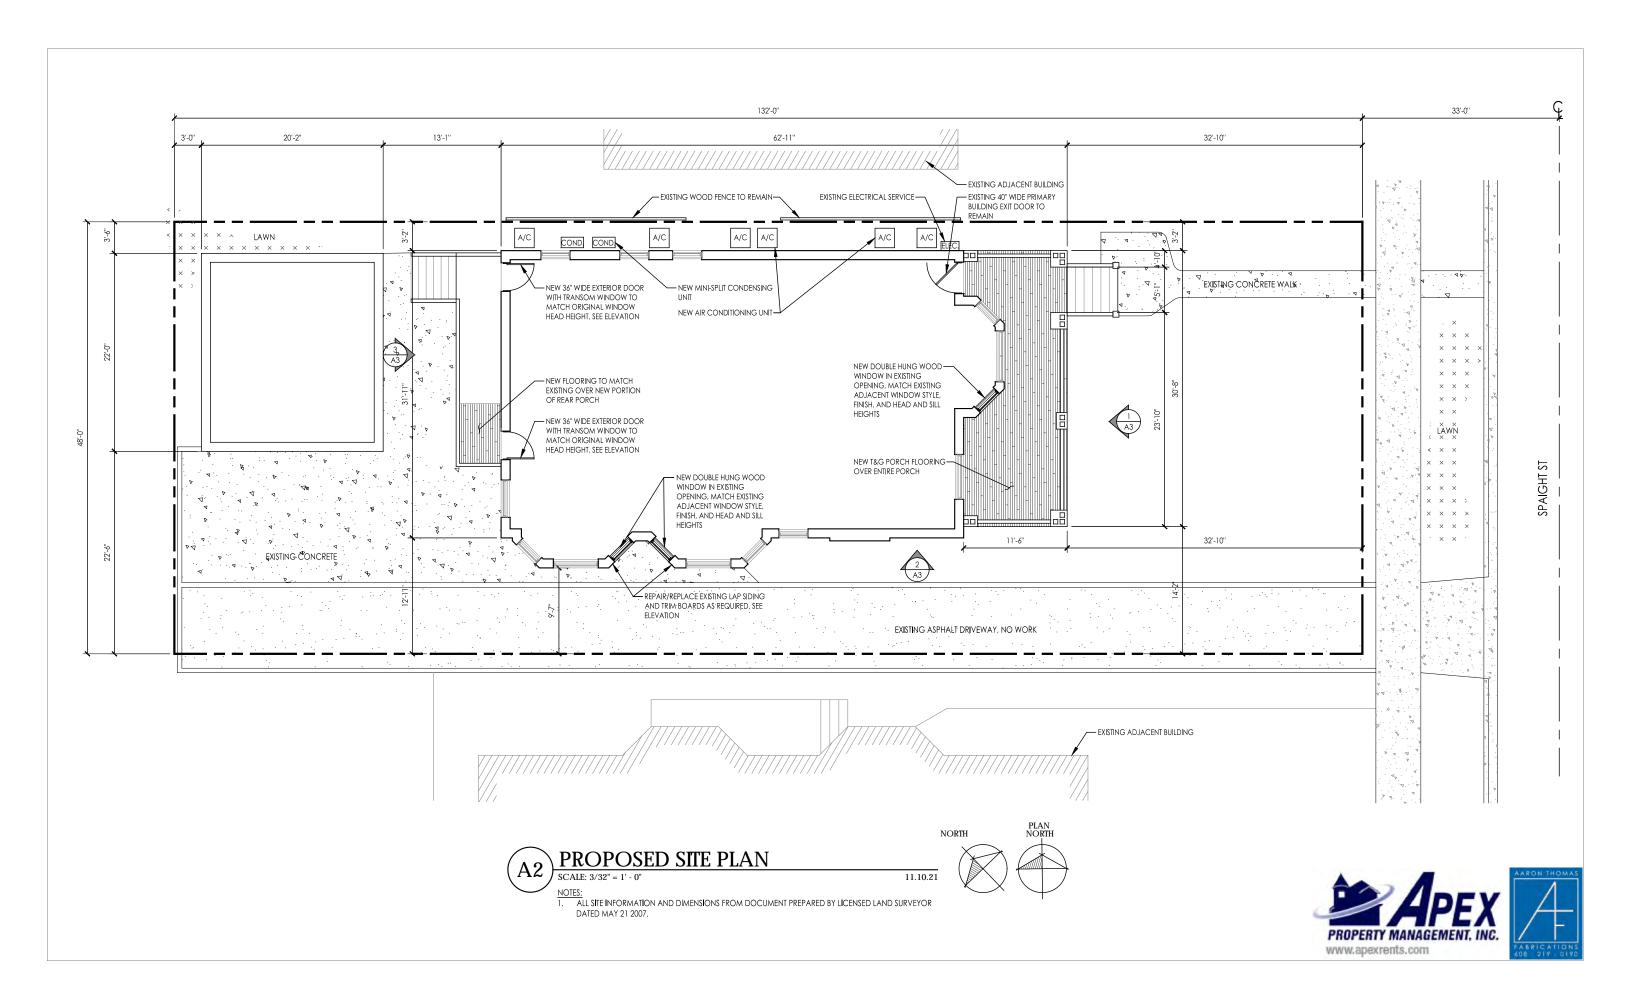

The largest proposed exterior change involves returning the front porch to the original size. The original size of the porch is shown on the 1908 Sanborn Map and through visual evidence exposed after removal of the exterior shingles that were installed some time prior to 1978. Much of the original detailing has been revealed and will be recreated. In areas where clear visual evidence is not available, additional guidance has come from other existing examples that the architect, Lew Porter, had completed for the Fauerbach family. Also prior to 1978, some of the original windows were replaced with doors. There are three locations on the first floor, one on the front of the building and two on the driveway side, where the existing doors will be removed and a new window of original size will be installed. The small balcony on the driveway side will also be removed. On the rear of the building, an existing window will be removed and replaced with a new door and transom to match the original window head height. At the new exterior door, the existing fire escape will be extended. Also on the rear of the building, an existing un-insolated wood door will be removed and replaced with a new exterior door and transom. The existing wood lap siding, trim boards, and detailing is to be repaired or replaced and refinished on the entire building.

Additionally, we would like to remove the existing metal fire escape from the front of the building and raze the garage at the rear of the lot. The fire escape work can not be performed until the third floor is reconfigured to allow for access to the rear fire escape.