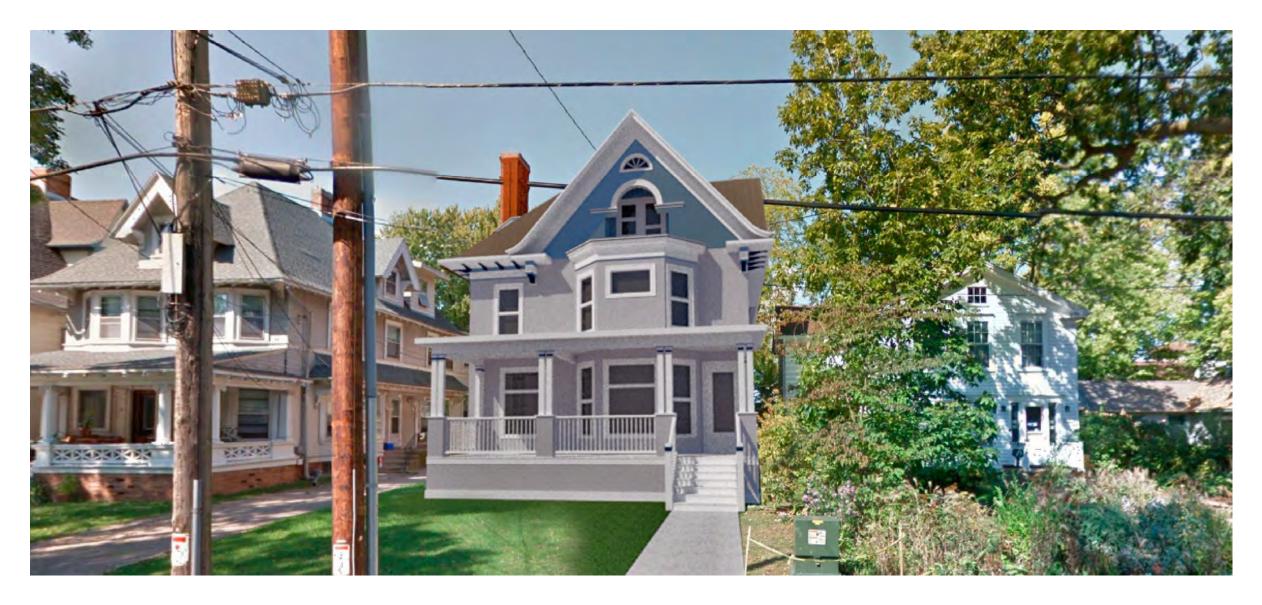

AARON THOMAS FABRICATIONS LLC

8792 Spring Valley Dr. Black Earth WI 53515

atfabricationsllc@gmail.com

608-219-0190

Dear Landmarks Commission,

The 1902 Fauerbach house located at 938 Spaight St, Madison WI, is proposed to be renovated on the exterior to return to its original look and detailing from the early 1900's. The restoration of the exterior will also compliment an ongoing first floor interior update.

The largest proposed exterior change involves returning the front porch to the original size. The original size of the porch is shown on the 1908 Sanborn Map and through visual evidence exposed after removal of the exterior shingles that were installed some time prior to 1978. Much of the original detailing has been revealed and will be recreated. In areas where clear visual evidence is not available, additional guidance has come from other existing examples that the architect, Lew Porter, had completed for the Fauerbach family. Also prior to 1978, some of the original windows were replaced with doors. There are three locations on the first floor, one on the front of the building and two on the driveway side, where the existing doors will be removed and a new window of original size will be installed. The small balcony on the driveway side will also be removed. On the rear of the building, an existing window will be removed and replaced with a new door and transom to match the original window head height. At the new exterior door, the existing fire escape will be extended. Also on the rear of the building, an existing un-insolated wood door will be removed and replaced with a new exterior door and transom. The existing wood lap siding, trim boards, and detailing is to be repaired or replaced and refinished on the entire building.