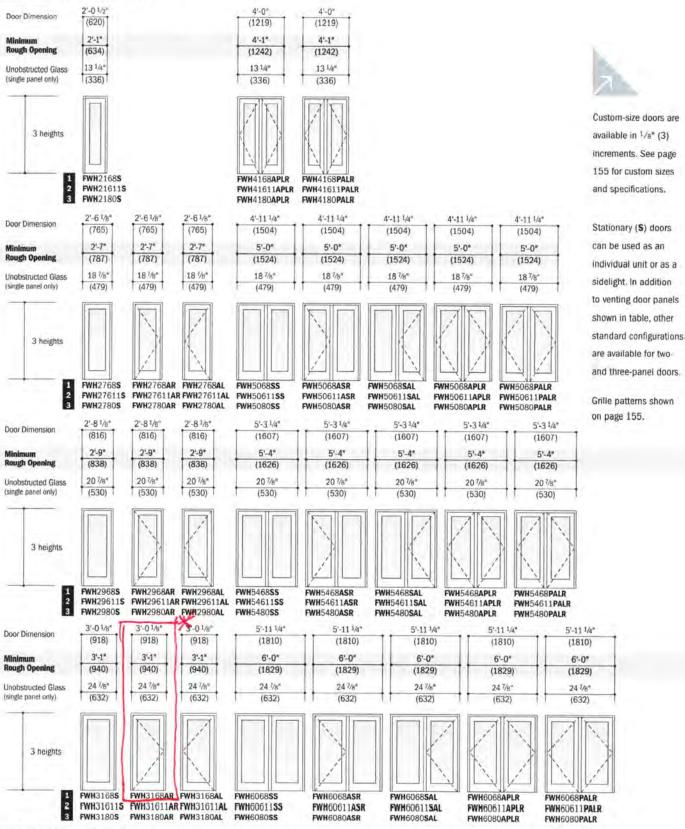

## WOODWRIGHT® DOUBLE-HUNG FULL-FRAME WINDOWS

| A 17                          |                  | 1'-9 5/8" | 2'-1 5/8" | 2'-5 5/8"      | 2'-7 5/8"         | 2'-9 5/8"  | 2'-11 5/8"       | 3'-1 5/8" | 3'-5 5/8"            | 3'-9 5/8"            | 2:3 cottage or 3:2 reverse cottage                                           |
|-------------------------------|------------------|-----------|-----------|----------------|-------------------|------------|------------------|-----------|----------------------|----------------------|------------------------------------------------------------------------------|
| Vindow Dime                   | nsion            | (549)     | (651)     | (752)          | (803)             | (854)      | (905)            | (956)     | (1057)               | (1159)               | ratio available for all widths and he                                        |
| Minimum                       |                  | 1'-101/8' | 2'-2 1/8" | 2'-6 1/8"      | 2'-8 1/8"         | 2'-10 1/8" | 3'-0 1/8"        | 3'-2 1/8" | 3'-6 1/8"            | 3'-10 1/8"           | Size tables for windows with cottage<br>reverse cottage sash are available a |
| lough Openi                   | ng               | (562)     | (664)     | (765)          | (816)             | (867)      | (917)            | (968)     | (1070)               | (1172)               | andersenwindow.com/sizing                                                    |
| Inobstructed<br>lower sash on |                  | (397)     | 19 5/8"   | (600)          | 25 5/8"<br>(651)  | (702)      | 29 5/8"<br>(752) | (803)     | 35 5/8"              | 39 5/8"              | CUSTOM WIDTHS —<br>1'-4 1/2" (419) to 3'-9 5/4" (1159                        |
|                               | "                |           |           | 6 1/2" to 45 5 | A Children of the | (102)      | 1 (152) 1        | 1 (003) 1 | (905)                | (1006)               | CUSTOM HEIGHTS -                                                             |
| C ** C                        | .8               |           |           |                |                   |            |                  |           |                      |                      | 3'-0 '/s" (937) to 6'-4 '/s" (1953                                           |
| 3'-0 7/8" (937)               | 13 3/8" (340)    |           |           |                |                   |            |                  |           |                      |                      |                                                                              |
|                               | -                |           | WDH20210  | WDH24210       | WDH26210          | WDH28210   | WDH210210        | WDH30210  | WDH34210             | WDH38210             | Cottage Reverse Cottage                                                      |
| 18)<br>7/8"                   |                  |           |           |                |                   |            |                  |           |                      |                      |                                                                              |
| (1038)<br>3'-47/8"<br>(1038)  | 15 3/8" (391)    |           |           |                |                   |            |                  |           |                      |                      |                                                                              |
|                               | -                | WDH1832   | WDH2032   | WDH2432        | WDH2632           | WDH2832    | WDH21032         | WDH3032   | WDH3432              | WDH3832              |                                                                              |
| (0)                           | 11)              |           |           |                |                   |            |                  |           |                      |                      |                                                                              |
| (1140)<br>3'-8 7/8"<br>(1140) | 17 3/g"<br>(441) |           |           |                |                   |            |                  |           |                      |                      |                                                                              |
| -                             | -                | WDH1836   | WDH2036   | WDH2436        | WDH2636           | WDH2836    | WDH21036         | WDH3036   | WDH3436              | WDH3836              |                                                                              |
| ~ % ~                         |                  |           |           |                |                   |            |                  |           |                      |                      |                                                                              |
| (1241)<br>4'-0 7/8"<br>(1241) | 19 3/6"<br>(492) |           |           |                |                   |            |                  |           |                      |                      |                                                                              |
| - 4 -                         |                  |           |           |                |                   |            |                  |           |                      |                      |                                                                              |
| -                             | -                | WDH18310  | WDH20310  | WDH24310       | WDH26310          | WDH28310   | WDH210310        | WDH30310  | WDH34310             | WDH38310             |                                                                              |
| (1343)<br>4'-4 7/8"<br>(1343) | 21 3/8" (543)    |           |           |                |                   |            |                  |           |                      |                      |                                                                              |
| (13                           | 21               |           |           |                |                   |            |                  |           |                      |                      |                                                                              |
| -                             | -                | WDH1842   | WDH2042   | WDH2442        | WDH2642           | WDH2842    | WDH21042         | WDH3042   | WDH3442              | WDH3842              |                                                                              |
|                               |                  |           |           |                |                   |            |                  |           |                      | 10113042             |                                                                              |
| (1445)<br>4'-8 7/6"<br>(1445) | 22 3/4" (577)    |           |           |                |                   |            |                  |           |                      |                      |                                                                              |
| C 4 C                         | 2 (3)            |           |           |                |                   |            |                  |           |                      |                      |                                                                              |
|                               | -                | WDH1846   | WDH2046   | WDH2446        | WDH2646           | WDH2846    | WDH21046         | WDH3046   | WDH3446 <sup>o</sup> | WDH3846♥             |                                                                              |
|                               |                  |           |           |                |                   |            |                  |           |                      |                      |                                                                              |
| (1546)<br>5'-0 7/8"<br>(1546) | 25 3/8" (645)    |           |           |                |                   |            |                  |           |                      |                      |                                                                              |
| 200                           | 2                |           |           |                |                   |            |                  |           |                      |                      |                                                                              |
|                               |                  | WDH18410  | WDH20410  | WDH24410       | WDH26410          | WDH28410   | WDH210410*       | WDH30410° | WDH34410°            | WDH38410*            |                                                                              |
| - 6                           |                  |           |           |                |                   |            |                  |           |                      |                      |                                                                              |
| 648)<br>4 7/8*<br>648)        | 3/8"             |           |           |                |                   |            |                  |           |                      |                      |                                                                              |
| 5. (1                         | 27               |           |           |                |                   |            |                  |           |                      |                      |                                                                              |
|                               | -                | WDH1852   | WDH2052   | WDH2452        | WDH2652           | WDH2852*   | WDH21052*        | WDH30520  | WDH34520             | WDH38520             |                                                                              |
|                               | T                |           |           |                |                   |            |                  |           | 10113432             | WDH3632              |                                                                              |
| (64                           | ,8/8<br>(9)      |           |           |                |                   |            |                  |           |                      |                      |                                                                              |
| (1749)<br>5'-8 7/8'<br>(1749) | 29 3/8" (746)    |           |           |                |                   |            |                  |           |                      |                      |                                                                              |
|                               |                  |           |           |                |                   |            |                  |           |                      |                      |                                                                              |
| -                             | -                | WDH1856   | WDH2056   | WDH2456        | WDH2656           | WDH2856°   | WDH21056°        | WDH3056°  | WDH3456 <sup>6</sup> | WDH3856 <sup>8</sup> |                                                                              |
|                               |                  |           |           |                |                   |            |                  |           |                      |                      |                                                                              |
| (1851)<br>6'-0 7/8"<br>(1851) | 31 3/8" (797)    |           |           |                |                   |            |                  |           |                      |                      |                                                                              |
| 6 5                           | 6                |           |           |                |                   |            |                  |           |                      |                      |                                                                              |
|                               |                  | WDH18510  | WDH20510  | WDH2/5100      | WDH265104         | WDHORETON  | WDH210510%       | WDWZOSIO  | WDW24540A            | WDUGGSTON            |                                                                              |
|                               | -                |           | 1.0120310 |                | 110H20510V        | WDH28510V  | WOH210510        | WDH30510  | WDH34510°            | WDH38510*            |                                                                              |
| 3 %                           | 30               |           |           |                |                   |            |                  |           |                      |                      |                                                                              |
| 6'-4 7/8'<br>(1953)           | 33 3/8"          |           |           |                |                   |            |                  |           |                      |                      |                                                                              |
| - 6                           | (0)              |           |           |                |                   |            | 11               |           |                      |                      |                                                                              |