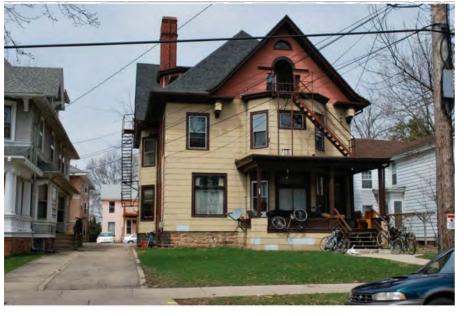

AARON THOMAS FABRICATIONS LLC

8792 Spring Valley Dr. Black Earth WI 53515

atfabricationsllc@gmail.com

608-219-0190

Dear Landmarks Commission,

The 1902 Fauerbach house located at 938 Spaight St, Madison WI, is proposed to be renovated on the exterior to return to its original look and detailing from the early 1900's. The restoration of the exterior will also compliment an ongoing first floor interior update.

The largest proposed exterior change involves returning the front porch to the original size. The original size of the porch is shown on the 1908 Sanborn Map and through visual evidence exposed after removal of the exterior shingles that were installed some time prior to 1978. Much of the original detailing has been revealed and will be recreated. In areas where clear visual evidence is not available, additional guidance has come from other existing examples that the architect, Lew Porter, had completed for the Fauerbach family. Also prior to 1978, some of the original windows were replaced with doors. There are three locations on the first floor, one on the front of the building and two on the driveway side, where the existing doors will be removed and a new window of original size will be installed. The small balcony on the driveway side will also be removed. On the rear of the building, an existing window will be removed and replaced with a new door and transom to match the original window head height. At the new exterior door, the existing fire escape will be extended. Also on the rear of the building, an existing un-insolated wood door will be removed and replaced with a new exterior door and transom. The existing wood lap siding, trim boards, and detailing is to be repaired or replaced and refinished on the entire building.

Additionally, we would like to remove the existing metal fire escape from the front of the building and raze the garage at the rear of the lot. The fire escape work can not be performed until the third floor is reconfigured to allow for access to the rear fire escape.