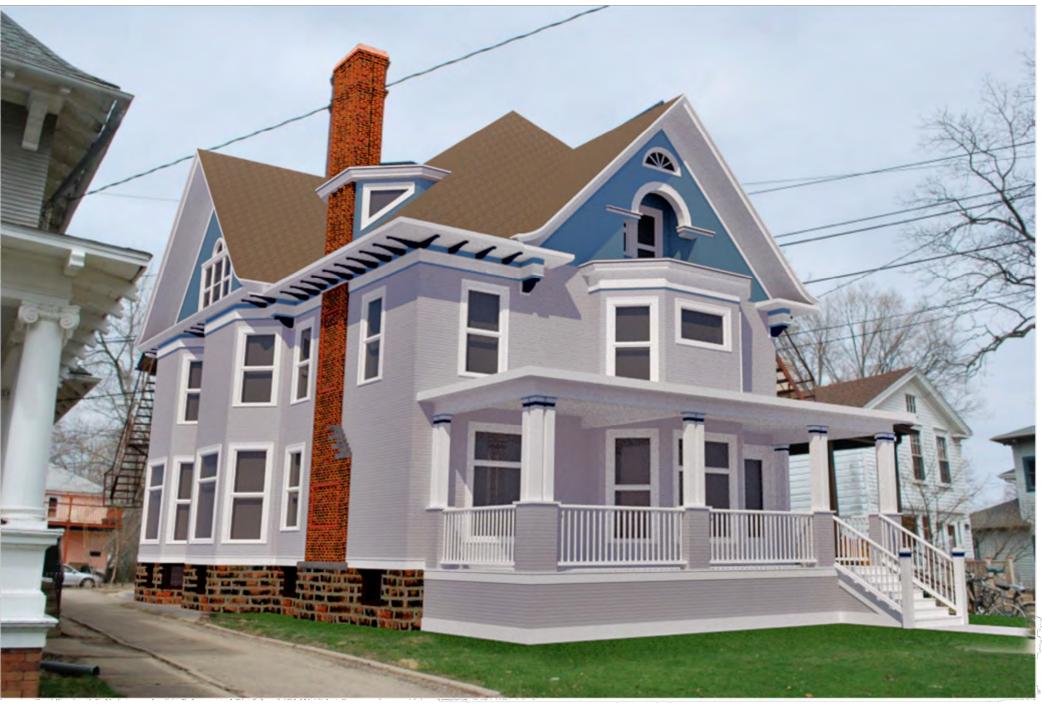

AARON THOMAS FABRICATIONS LLC

8792 Spring Valley Dr. Black Earth WI 53515

atfabricationsllc@gmail.com

608-219-0190

Dear Landmarks Commission,

The 1902 Fauerbach house located at 938 Spaight St, Madison WI, is proposed to be renovated on the exterior to return to its original look and detailing from the early 1900's. The restoration of the exterior will also compliment an ongoing first floor interior update.

The largest proposed exterior change involves returning the front porch to the original size. The original size of the porch is shown on the 1908 Sanborn Map and through visual evidence exposed after removal of the exterior shingles that were installed some time prior to 1978. Much of the original detailing has been revealed and will be recreated. In areas where clear visual evidence is not available, additional guidance has come from other existing examples that the architect, Lew Porter, had completed for the Fauerbach family. Also prior to 1978, some of the original windows were replaced with doors. There are three locations on the first floor, one on the front of the building and two on the driveway side, where the existing doors will be removed and a new window of original size will be installed. The small balcony on the driveway side will also be removed. On the rear of the building, an existing window will be removed and replaced with a new door and transom to match the original window head height. At the new exterior door, the existing fire escape will be extended. Also on the rear of the building, an existing un-insolated wood door will be removed and replaced with a new exterior door and transom. The existing wood lap siding, trim boards, and detailing is to be repaired or replaced and refinished on the entire building.