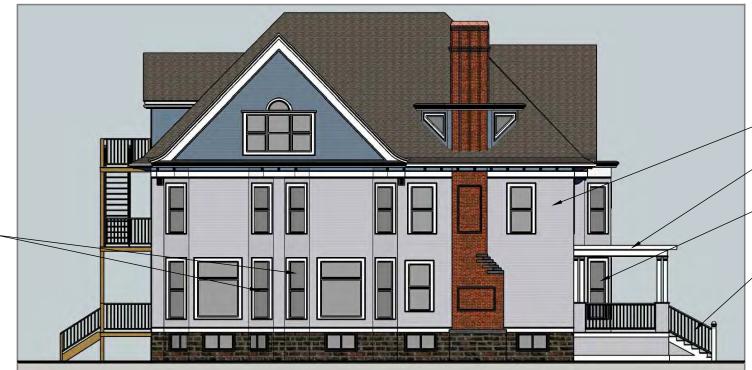

The largest proposed exterior change involves returning the front porch to the original size. The original size of the porch is shown on the 1908 Sanborn Map and through visual evidence exposed after removal of the exterior shingles that were installed some time prior to 1978. Much of the original detailing has been revealed and will be recreated. In areas where clear visual evidence is not available, additional guidance has come from other existing examples that the architect, Lew Porter, had completed for the Fauerbach family. Also prior to 1978, some of the original windows were replaced with doors. There are three locations on the first floor, one on the front of the building and two on the driveway side, where the existing doors will be removed and a new window of original size will be installed. The small balcony on the driveway side will also be removed. On the rear of the building, an existing window will be removed and replaced with a new door and transom to match the original window head height. At the new exterior door, the existing fire escape will be extended. Also on the rear of the building, an existing un-insolated wood door will be removed and replaced with a new exterior door and transom. The existing wood lap siding, trim boards, and detailing is to be repaired or replaced and refinished on the entire building.

PROPOSED EAST ELEVATION

NEW 36" WIDE EXTERIOR DOOR WITH TRANSOM WINDOW TO MATCH ORIGINAL WINDOW HEAD HEIGHT

> EXTEND EXISTING FIRE ESCAPE FOR NEW EXTERIOR DOOR LOCATION

SCALE: 3/32" = 1' - 0" -PORCH OVERHANG TO MATCH EXISTING HISTORICAL PROFILE -BUILT UP COLUMN CAPS TO MATCH HISTORICAL PROFILE EXPOSED DURING SIDING RESTORATION -NEW DOUBLE 6x6 COLUMNS NEW 42" HIGH WOOD-RAILING WITH 11/4" SQUARE SPINDLES BETWEEN NEW DOUBLE COLUMN BASES SPINDLES TO BE SPACED --CLAD NEW COLUMN BASE SUCH THAT A 4" BALL MAY WITH PAINTED WOOD LAP SIDING TO MATCH EXISTING BUILDING NOT PASS THROUGH NEW PAINTED 1/4 T&G -WOOD DECKING TO MATCH ORIGINAL STYLE - NEW PAINTED TRIM TO MATCH EXISTING BUILDING NEW PAINTED 8" TRIM BOARD TO MATCH EXISTING BUILDING NEW PAINTED WOOD SIDING TO MATCH NEW PORCH FRAMING EXISTING BUILDING

NEW PAINTED 3¼" RAIL— CAP WITH EASED TOP EDGE NEW 42" HIGH PAINTED-WOOD RAILING WITH 11/4" SQUARE SPINDLES BETWEEN NEW DOUBLE COLUMN BASES NEW PAINTED 1/2 T&G -WOOD DECKING TO MATCH ORIGINAL STYLE NEW PAINTED TRIM TO -MATCH EXISTING BUILDING NEW PAINTED 8" TRIM BOARD TO MATCH EXISTING BUILDING NEW PAINTED WOOD -SIDING TO MATCH EXISTING BUILDING EXISTING DECK STRUCTURE— **SECTION AT** NEW FRONT PORCH RAILING A3 | SCALE: 1/2" = 1' - 0"