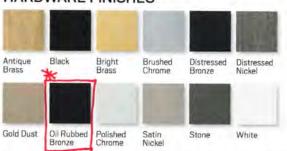

#### HARDWARE FINISHES

Distressed bronze and oil rubbed bronze are "living" finishes that will change with time and use.

#### STANDARD

Lock & Keeper

Antique Brass | **Black** | Bright Brass Brushed Chrome | Distressed Bronze Distressed Nickel | Gold Dust | Oil Rubbed Bronze Pollshed Chrome | Satin Nickel | Stone | White

#### OPTIONAL DOUBLE-HUNG HARDWARE

TRADITIONAL

Antique Brass | Black | Bright Brass | Brushed Chrome | Distressed Bronze | Distressed Nickel Gold Dust | **Oil Rubbed Bronze** | Polished Chrome | Satin Nickel | Stone | White