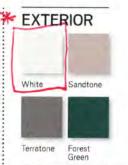

#### Storm/Insect Screen Combination Unit"

A self-storing storm window combined with an insect screen provides greater energy efficiency, while allowing ventilation when

Constructed with an aluminum frame, single-pane upper and lower glass panels and charcoal powder-coated aluminum screen mesh. Available in white, Sandtone and Terratone to match product exteriors. Canvas, forest green, dark bronze and black available by special order.

#### Panel

• The exterior of the wood door panel is protected with a long-lasting urethane base finish in white, Sandtone, Terratone or forest green.

Panel interior surfaces are unfinished pine veneer. Unfinished oak and maple veneers are available as options. Lowmaintenance prefinished white interiors are also available.