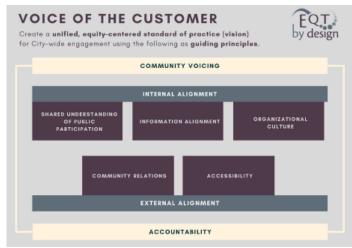

### **City of Madison Examples of Performance Excellence**

- Board Commission and City Committees
- Neighborhood Resource Teams
- 2020 In-Person Absentee Voting
- Pandemic Pivot to Virtual Meetings
- RESJI Community Connections
- Voice of the Customer\*