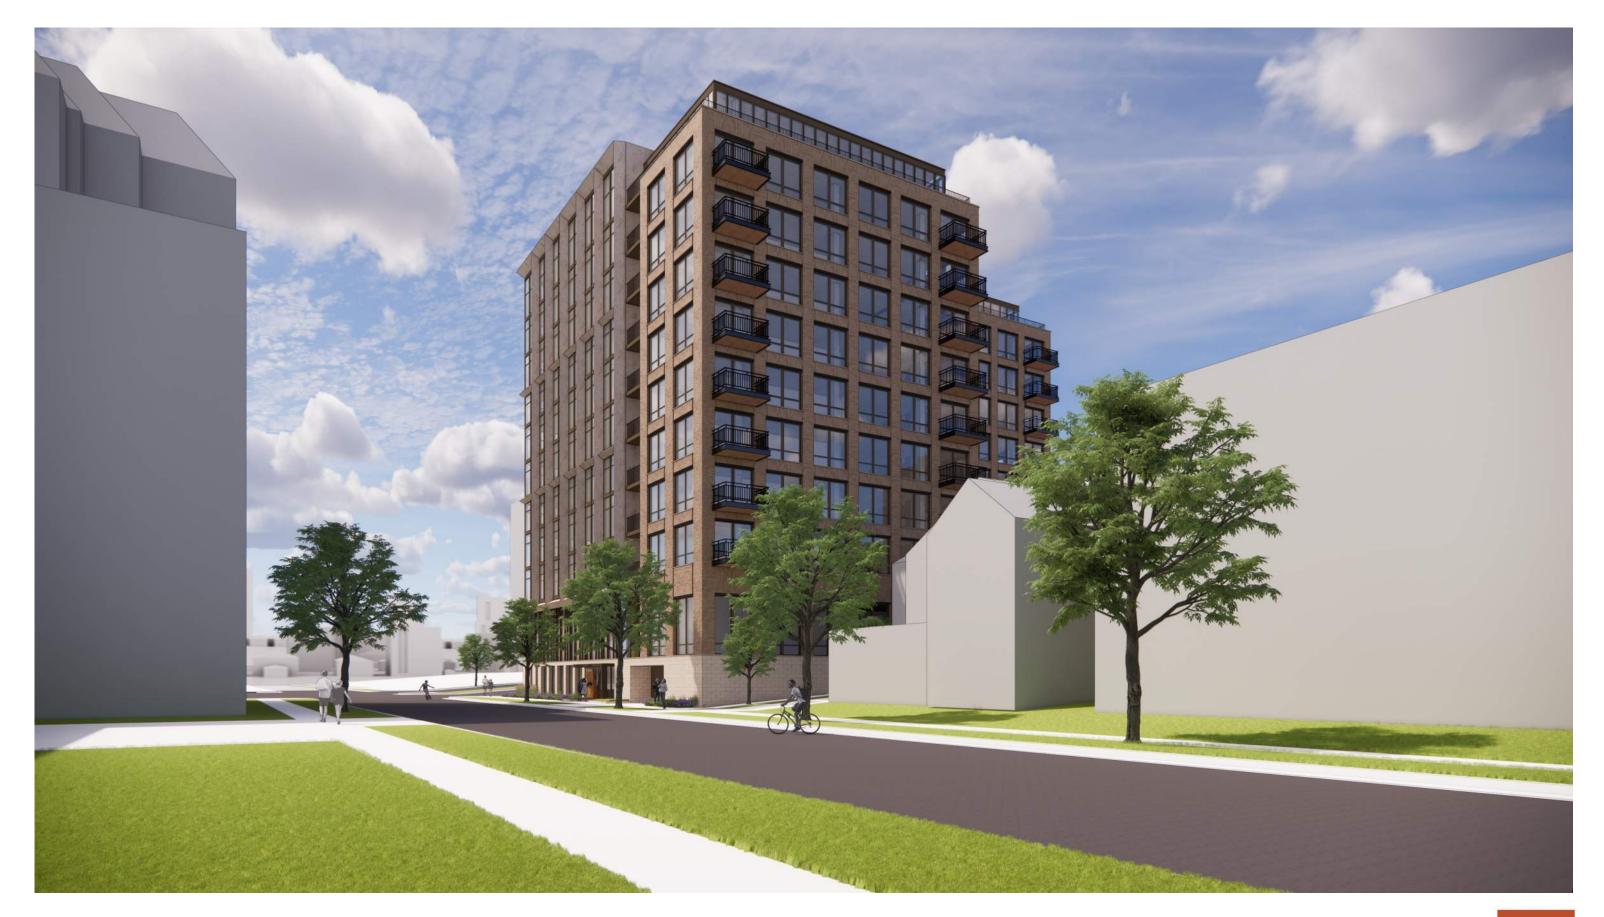

Site Location: 322 East Washington Avenue

Existing Site Context

East Washington Avenue & N. Butler Street

East Washington Avenue & N. Hancock Street

North Hancock Street

Site Plan
St. Johns Lutheran Church - 2021.09.00
October 25, 2021