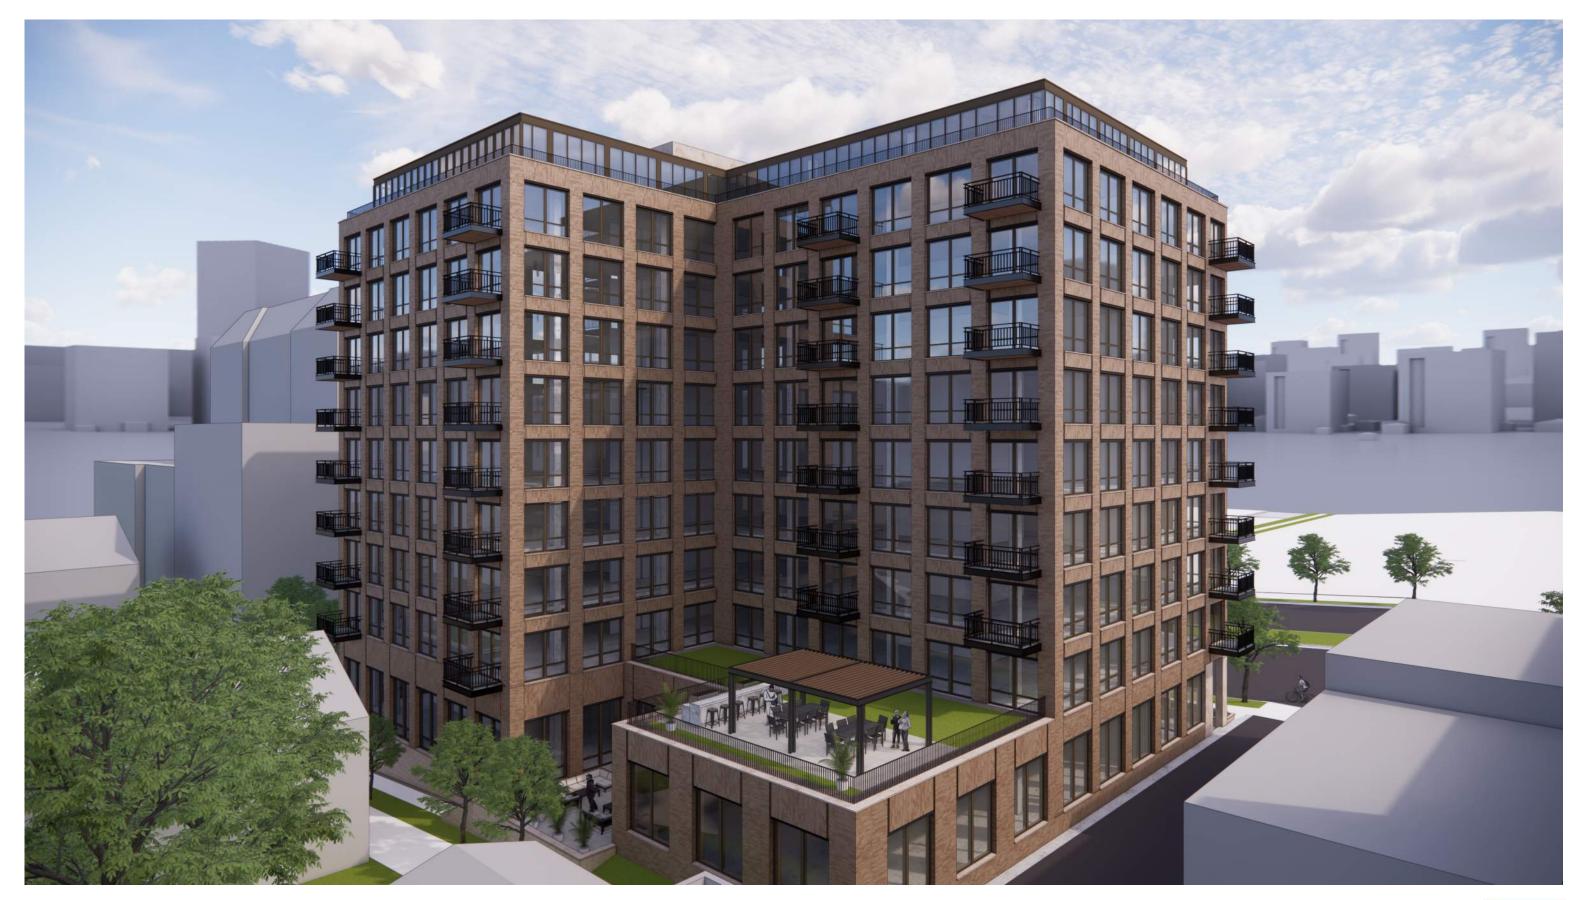

Site Location: 322 East Washington Avenue

Existing Site Context

East Washington Avenue & N. Butler Street

East Washington Avenue & N. Hancock Street

North Hancock Street

Site Plan
St. Johns Lutheran Church - 2021.09.00
October 25, 2021