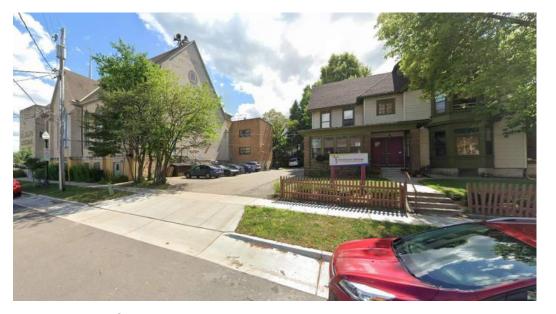

Site Location: 322 East Washington Avenue

Existing Site Context

East Washington Avenue & N. Butler Street

East Washington Avenue & N. Hancock Street

North Hancock Street

Site Plan
St. Johns Lutheran Church - 2021.09.00
October 25, 2021