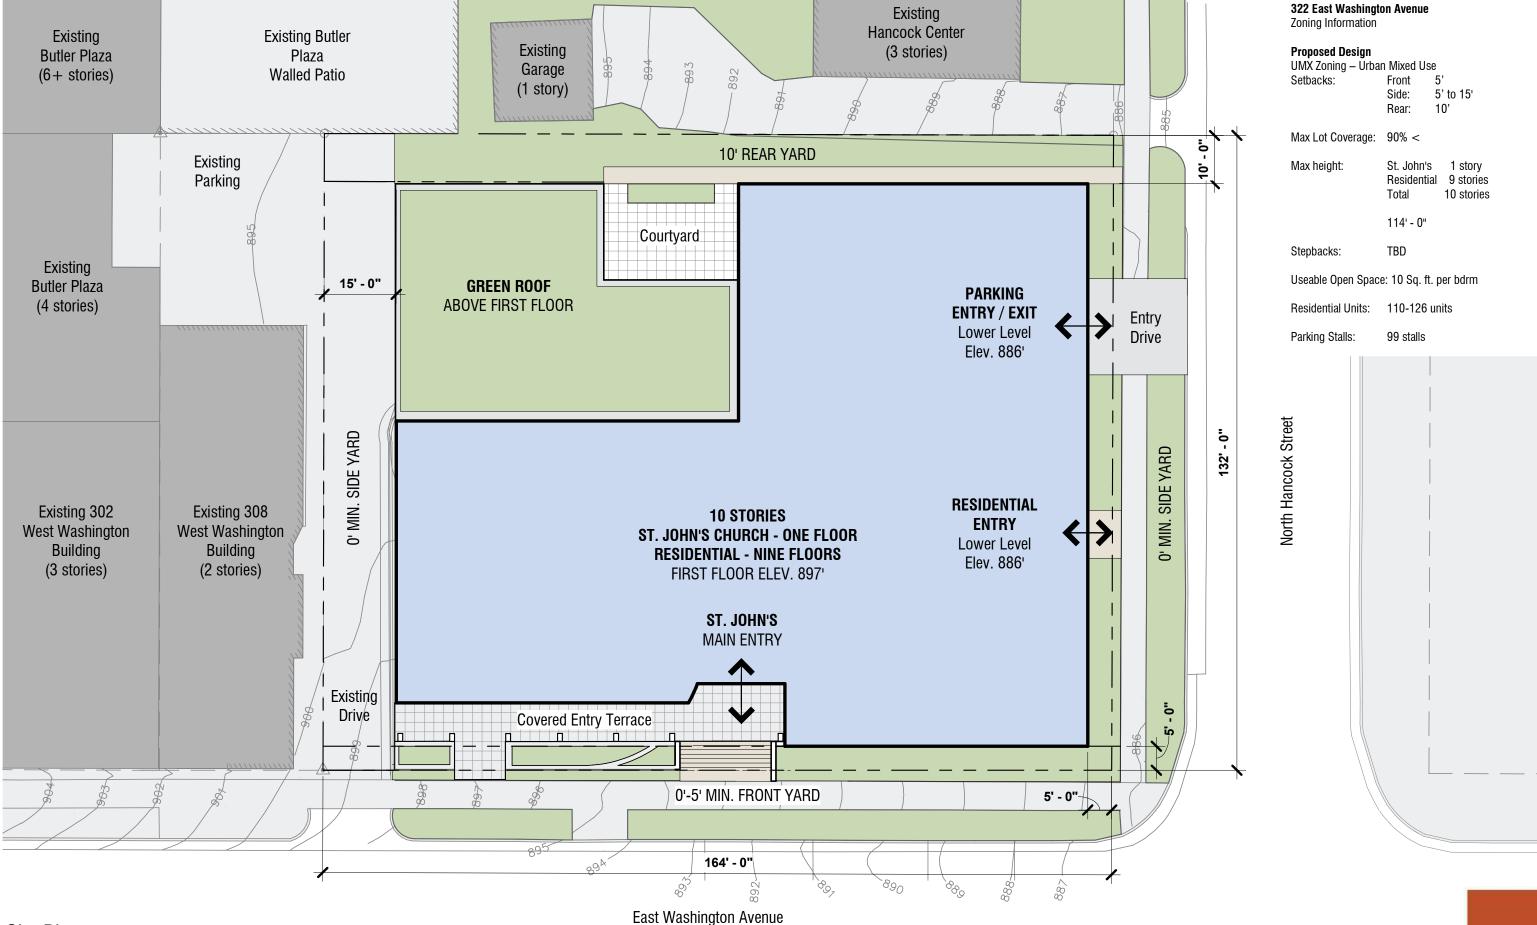

Site Location: 322 East Washington Avenue

Existing Site Context

East Washington Avenue & N. Butler Street

East Washington Avenue & N. Hancock Street

North Hancock Street

Site Plan
St. Johns Lutheran Church - 2021.09.00
October 25, 2021