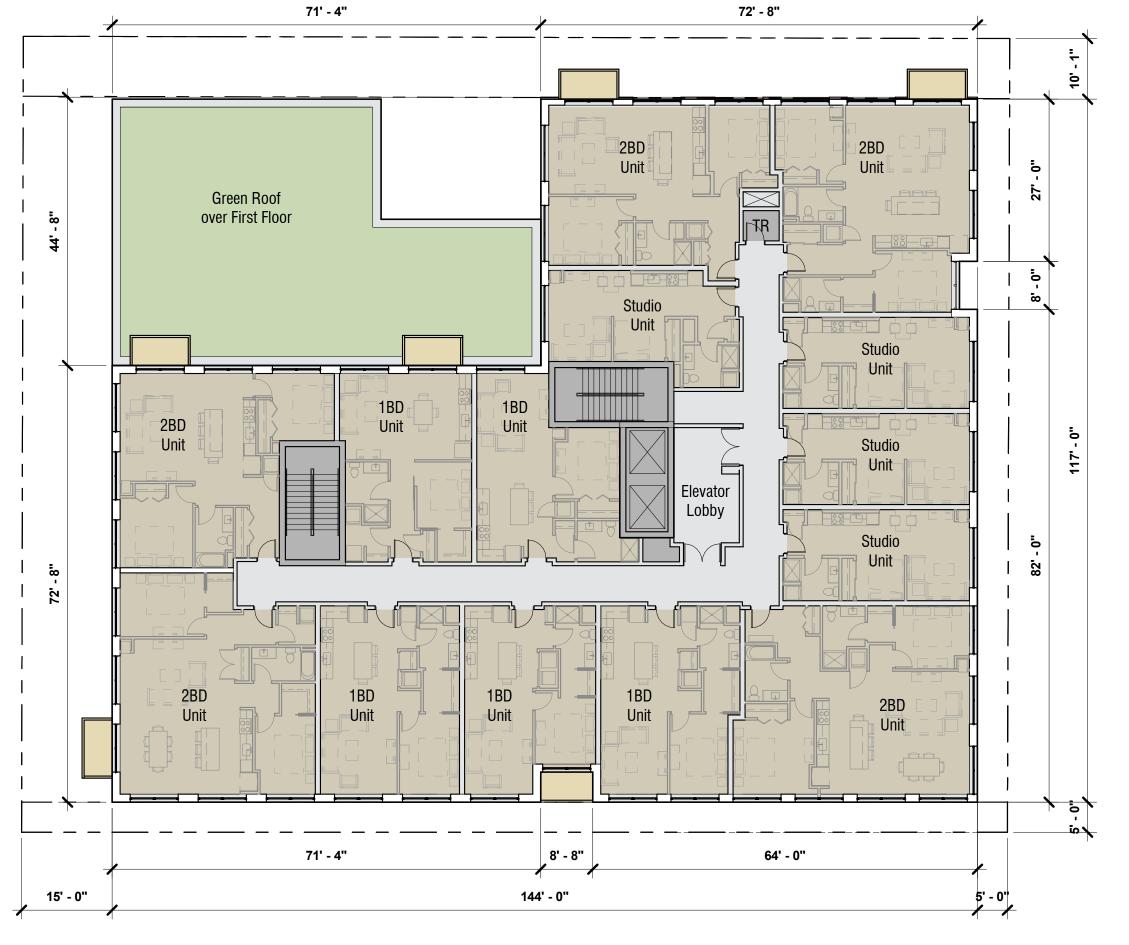

Potter Lawso

St. Johns Lutheran Church - 2021.09.00

October 25, 2021

**Potter** 

Typical Residential Floor Plan St. Johns Lutheran Church - 2021.09.00 October 25, 2021

0' 8' 16'

Units / Flr

Studio Units

1BD Units 2BD Units

> Potter Lawson

Total

(4) (5) (5) (14)

Exterior Perspective - East Washington Avenue & North Hancock Street St. Johns Lutheran Church - 2021.09.00