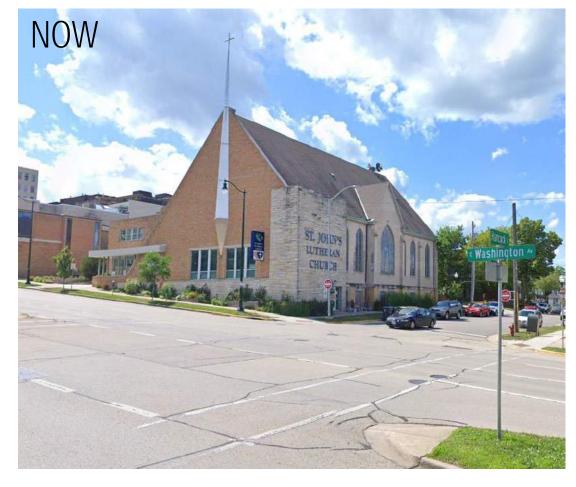

Site Location: 322 East Washington Avenue

Existing Site Context



East Washington Avenue & N. Butler Street



East Washington Avenue & N. Hancock Street



North Hancock Street

















Site Plan
St. Johns Lutheran Church - 2021.09.00
October 25, 2021

Potter Lawso





St. Johns Lutheran Church - 2021.09.00

October 25, 2021







**Potter** 



Typical Residential Floor Plan St. Johns Lutheran Church - 2021.09.00 October 25, 2021

0' 8' 16'

Units / Flr

Studio Units

1BD Units 2BD Units

> Potter Lawson

Total

(4) (5) (5) (14)



























Exterior Perspective - East Washington Avenue & North Hancock Street St. Johns Lutheran Church - 2021.09.00