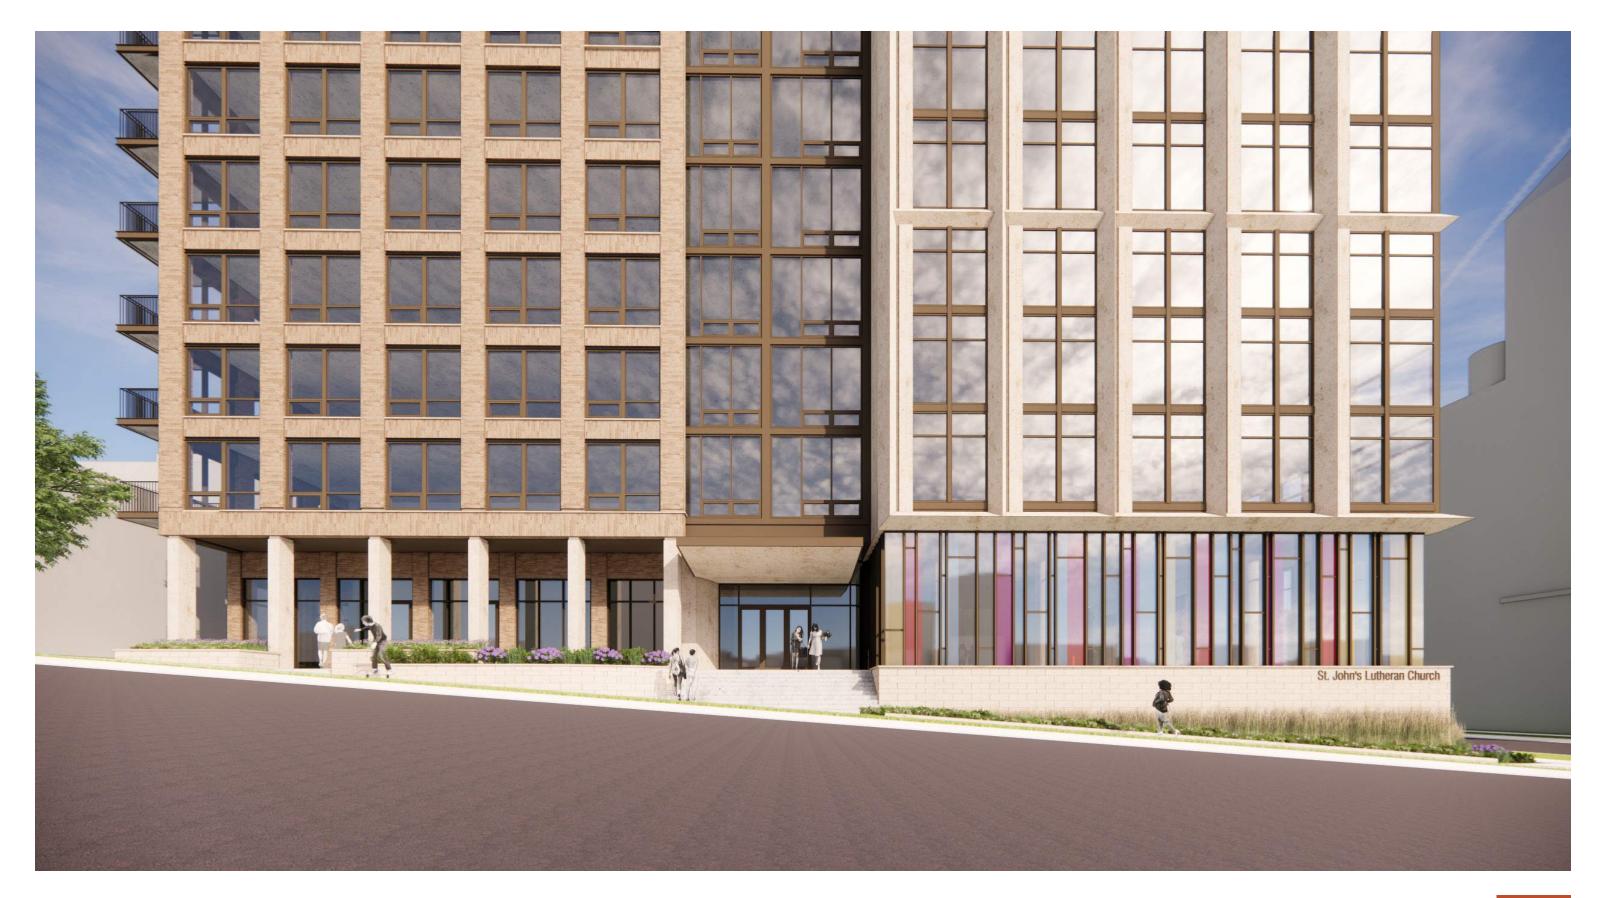

Site Location: 322 East Washington Avenue

Existing Site Context

East Washington Avenue & N. Butler Street

East Washington Avenue & N. Hancock Street

North Hancock Street

Site Plan
St. Johns Lutheran Church - 2021.09.00
October 25, 2021