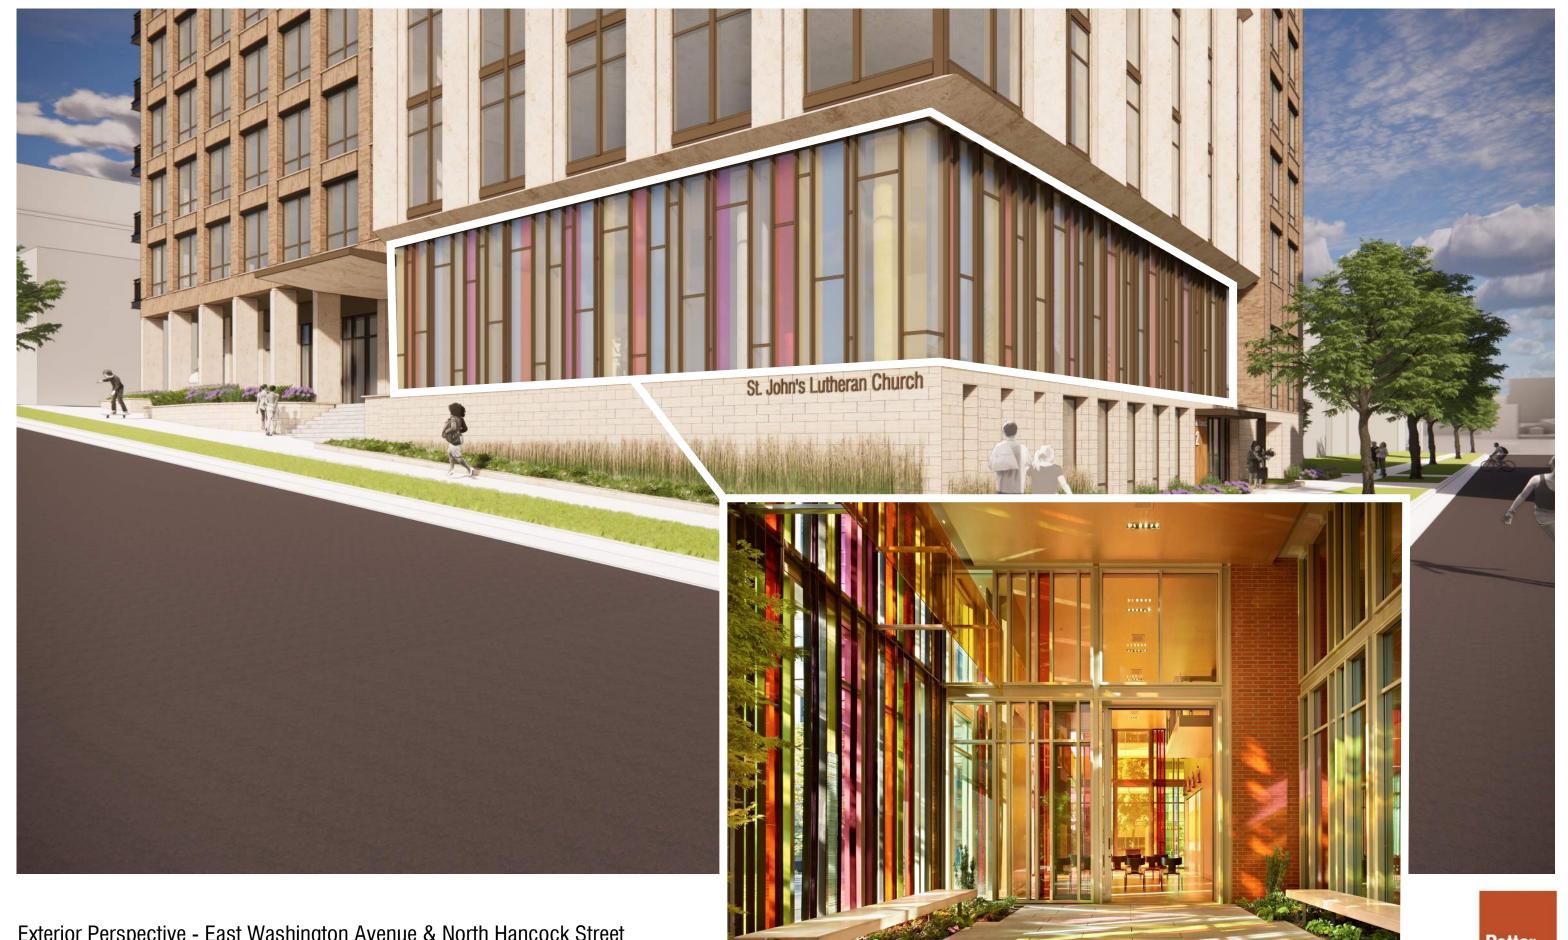

1BD Units 2BD Units

> Potter Lawson

Total

(4) (5) (5) (14)

Exterior Perspective - East Washington Avenue & North Hancock Street St. Johns Lutheran Church - 2021.09.00