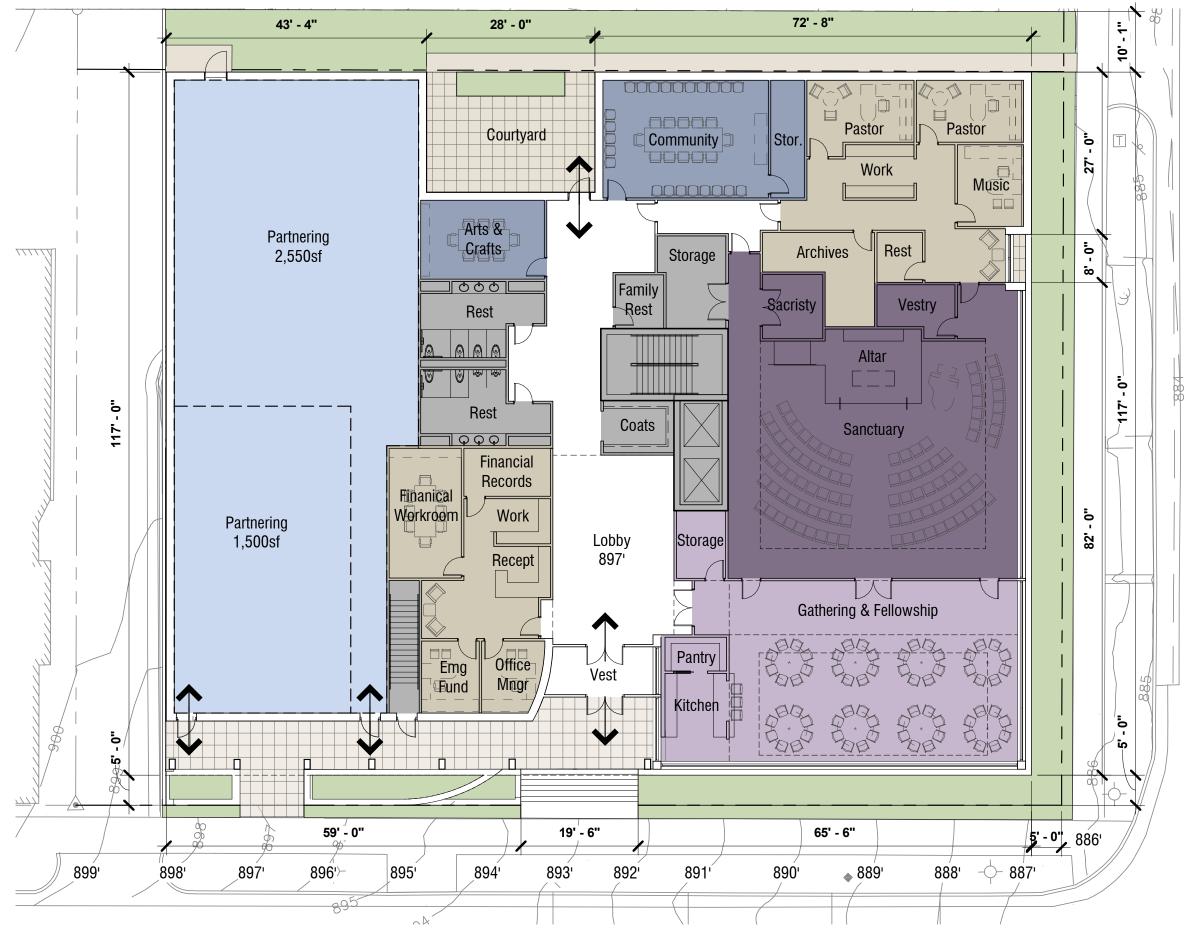

Potter Lawso

St. Johns Lutheran Church - 2021.09.00

October 25, 2021

**Potter** 

Typical Residential Floor Plan St. Johns Lutheran Church - 2021.09.00 October 25, 2021

0' 8' 16'

Units / Flr

Studio Units