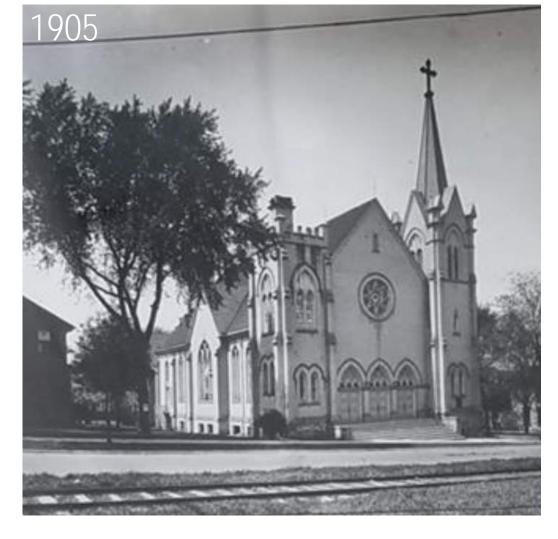

Site Location: 322 East Washington Avenue

Existing Site Context

East Washington Avenue & N. Butler Street

East Washington Avenue & N. Hancock Street

North Hancock Street

Site Plan
St. Johns Lutheran Church - 2021.09.00
October 25, 2021