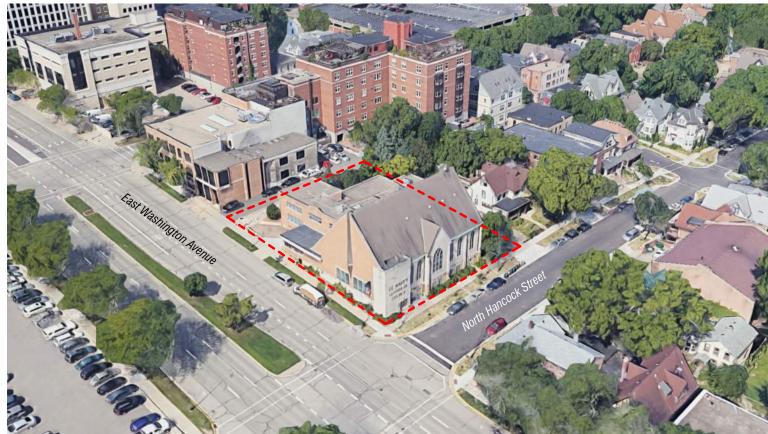

Site Location: 322 East Washington Avenue

Existing Site Context

East Washington Avenue & N. Butler Street

East Washington Avenue & N. Hancock Street

North Hancock Street

Site Plan
St. Johns Lutheran Church - 2021.09.00
October 25, 2021