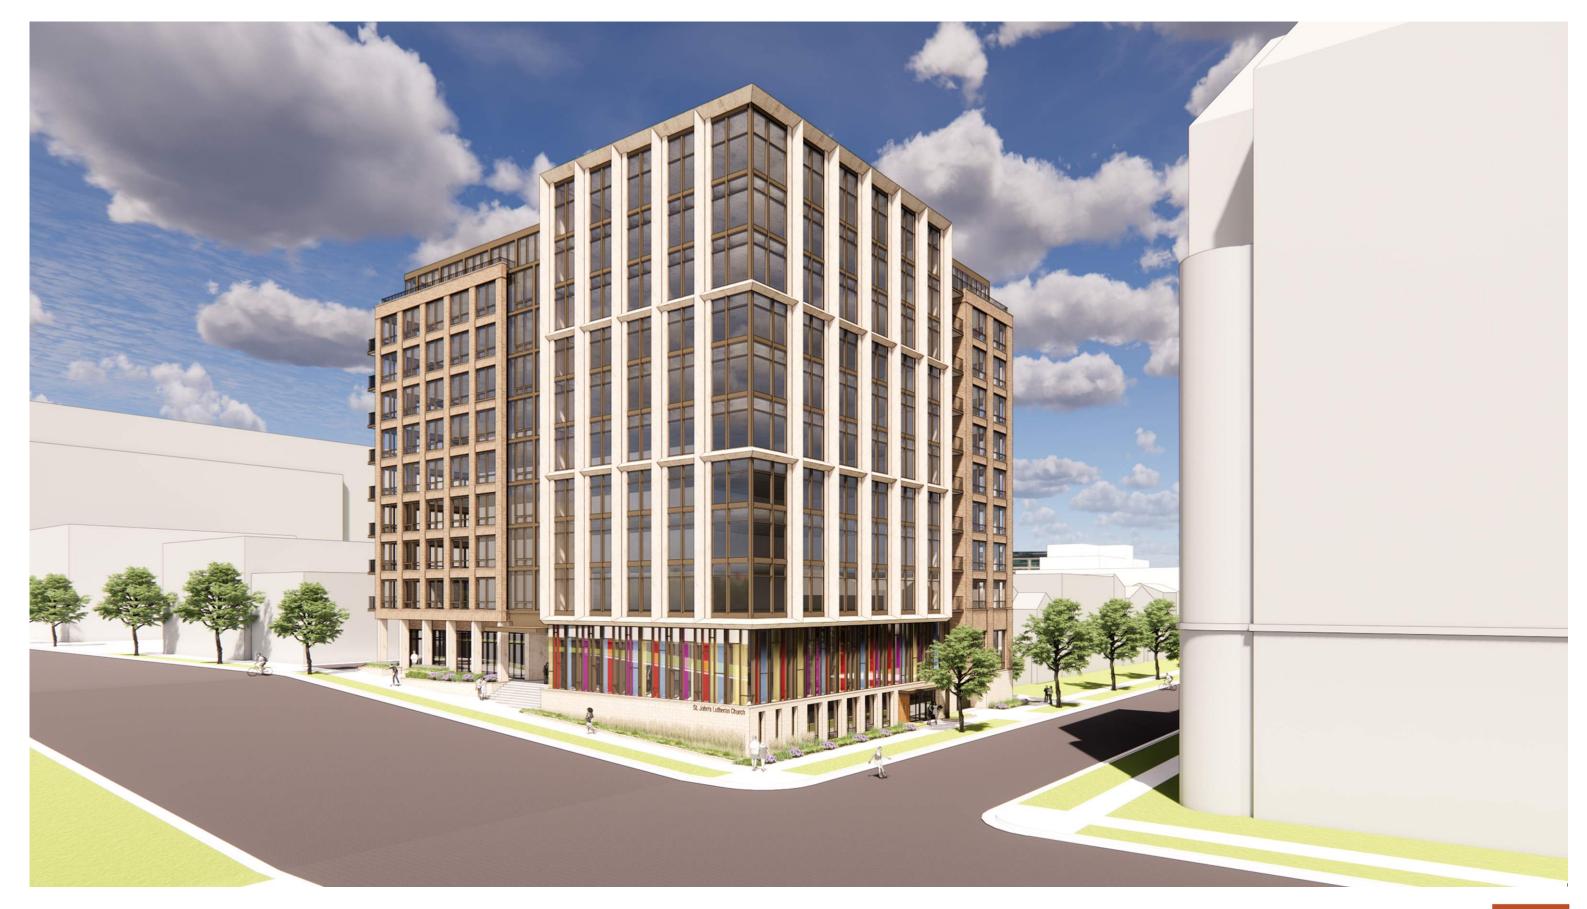

1BD Units 2BD Units

> Potter Lawson

Total

(4) (5) (5) (14)

Exterior Perspective - East Washington Avenue & North Hancock Street St. Johns Lutheran Church - 2021.09.00