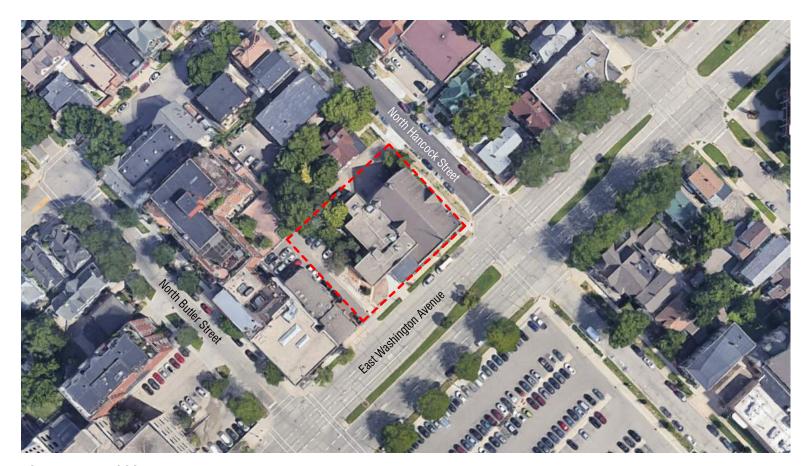

Site Location: 322 East Washington Avenue

Existing Site Context

East Washington Avenue & N. Butler Street

East Washington Avenue & N. Hancock Street

North Hancock Street

Site Plan
St. Johns Lutheran Church - 2021.09.00
October 25, 2021