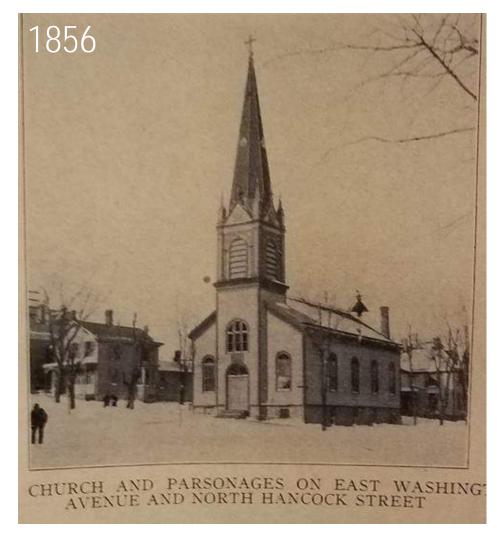

Site Location: 322 East Washington Avenue

Existing Site Context

East Washington Avenue & N. Butler Street

East Washington Avenue & N. Hancock Street

North Hancock Street

Site Plan
St. Johns Lutheran Church - 2021.09.00
October 25, 2021