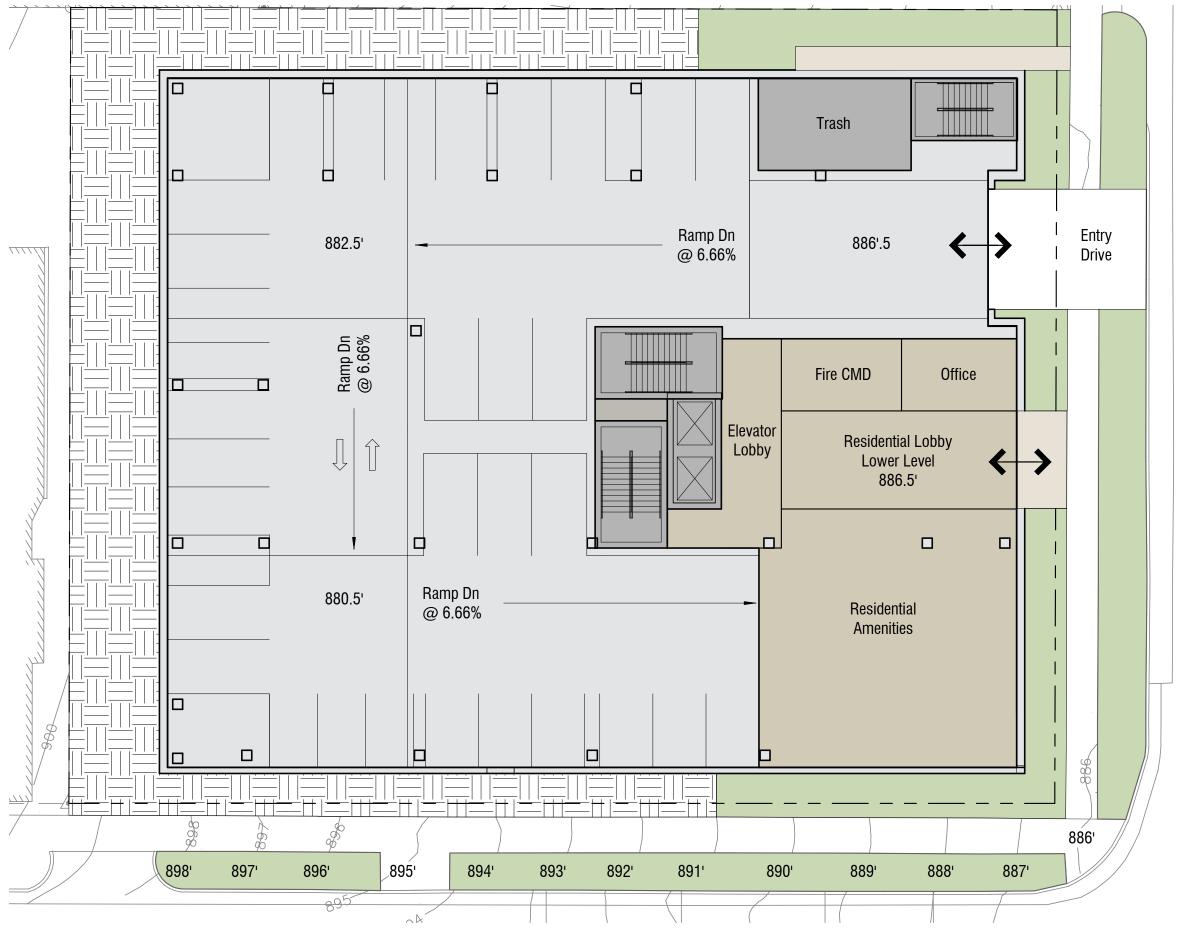

Potter Lawso

St. Johns Lutheran Church - 2021.09.00

October 25, 2021

**Potter** 

Typical Residential Floor Plan St. Johns Lutheran Church - 2021.09.00 October 25, 2021

0' 8' 16'

Units / Flr

Studio Units