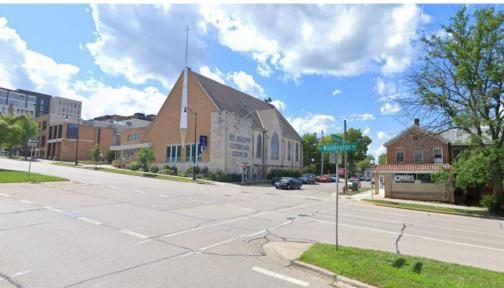

Site Location: 322 East Washington Avenue

Existing Site Context

East Washington Avenue & N. Butler Street

East Washington Avenue & N. Hancock Street

North Hancock Street

Site Plan
St. Johns Lutheran Church - 2021.09.00
October 25, 2021