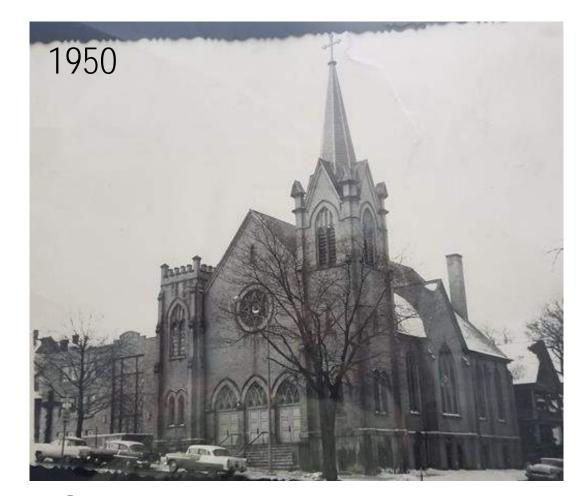

Site Location: 322 East Washington Avenue

Existing Site Context



East Washington Avenue & N. Butler Street



East Washington Avenue & N. Hancock Street



North Hancock Street

















Site Plan
St. Johns Lutheran Church - 2021.09.00
October 25, 2021

Potter Lawso





St. Johns Lutheran Church - 2021.09.00

October 25, 2021







**Potter** 



Typical Residential Floor Plan St. Johns Lutheran Church - 2021.09.00 October 25, 2021

0' 8' 16'

Units / Flr

Studio Units

1BD Units 2BD Units

> Potter Lawson

Total

(4) (5) (5) (14)



























Exterior Perspective - East Washington Avenue & North Hancock Street St. Johns Lutheran Church - 2021.09.00