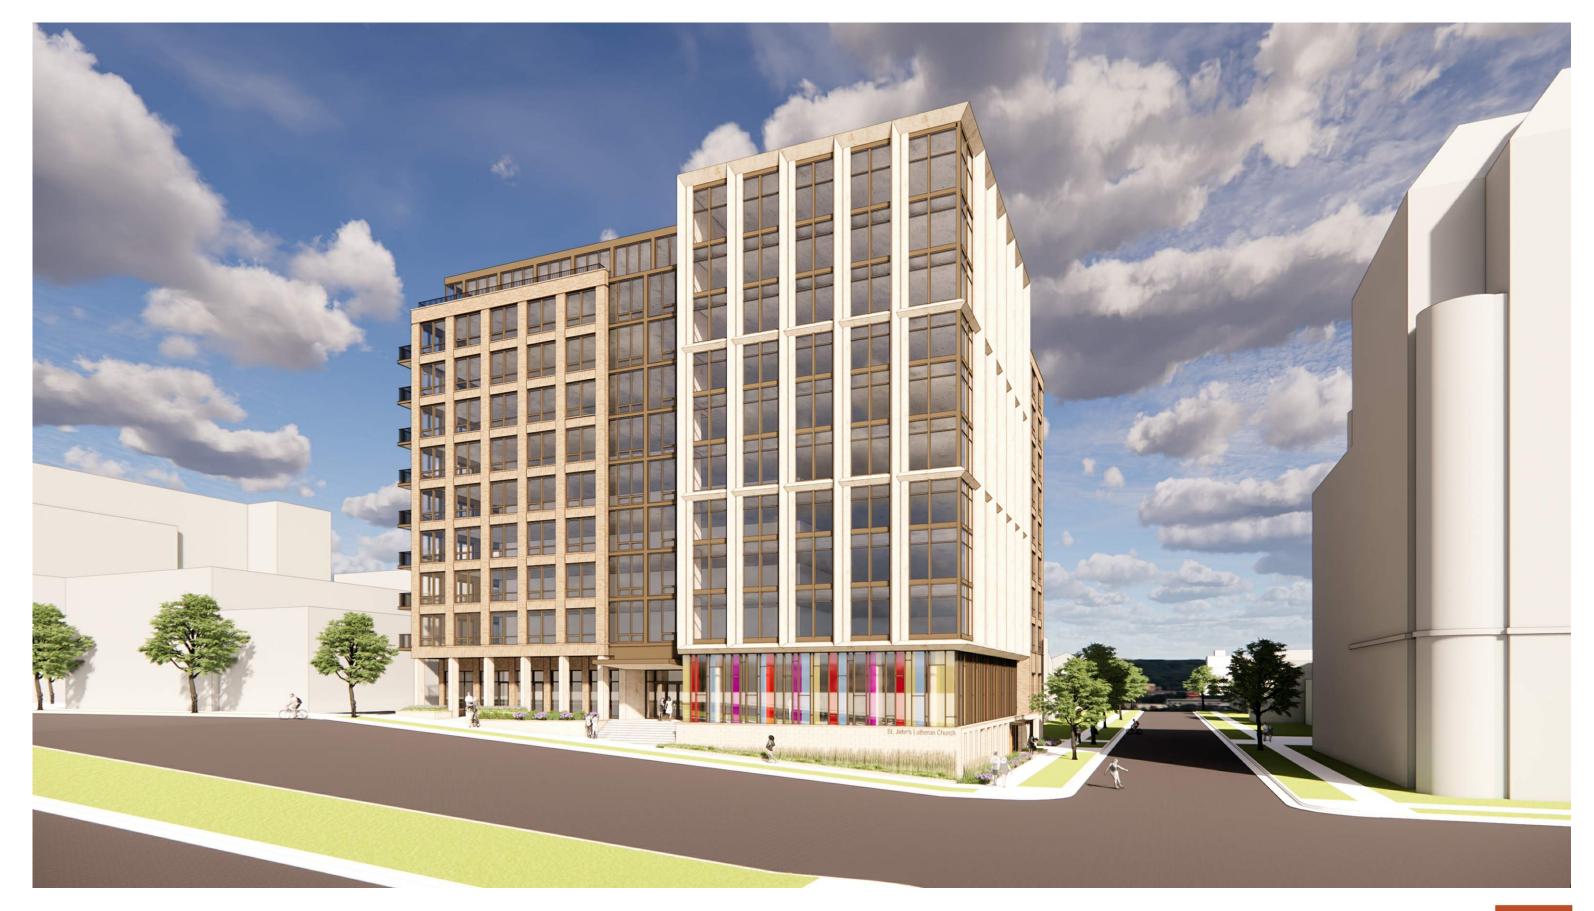

Site Location: 322 East Washington Avenue

Existing Site Context

East Washington Avenue & N. Butler Street

East Washington Avenue & N. Hancock Street

North Hancock Street

Site Plan
St. Johns Lutheran Church - 2021.09.00
October 25, 2021