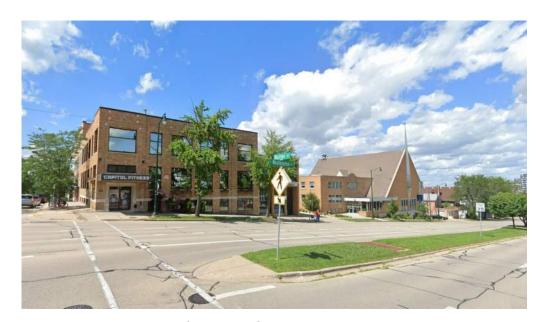

Site Location: 322 East Washington Avenue

Existing Site Context

East Washington Avenue & N. Butler Street

East Washington Avenue & N. Hancock Street

North Hancock Street

Site Plan
St. Johns Lutheran Church - 2021.09.00
October 25, 2021