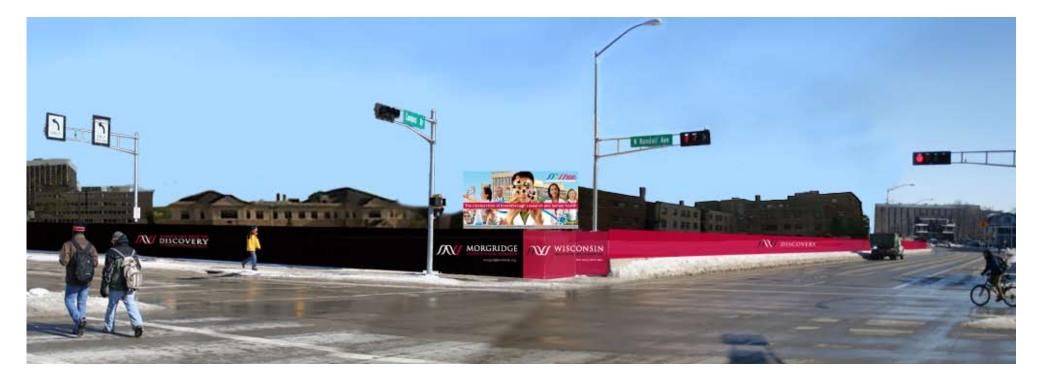

The proposed sign package will be in place during the construction phase of the project. The proposed package includes a fence wrap, which will improve the appearance of the site during construction. The signage consists of wrap signage, which identifies the two institutes that will be housed on site, and two larger project signs – one at the corner of Campus Drive and Randall Avenue and the other at the corner of University Avenue and Orchard Street. All together, the surface area of the temporary signage equals approximately 460 square feet, and is spread over some 900 linear feet of frontage along four public streets.

University & Orchard

12'

| 6' |

morgridgeinstitute.org

discovery.wisc.edu

Campus & Randall

#### Campus & Randall

THE WISCONSIN INSTITUTES FOR DISCOVERY AT THE UNIVERSITY OF WISCONSIN ARE FUNDED BY THE GENEROSITY OF: JOHN & TASHIA MORGRIDGE, WARF & THE STATE OF WISCONSIN

morgridgeinstitute.org