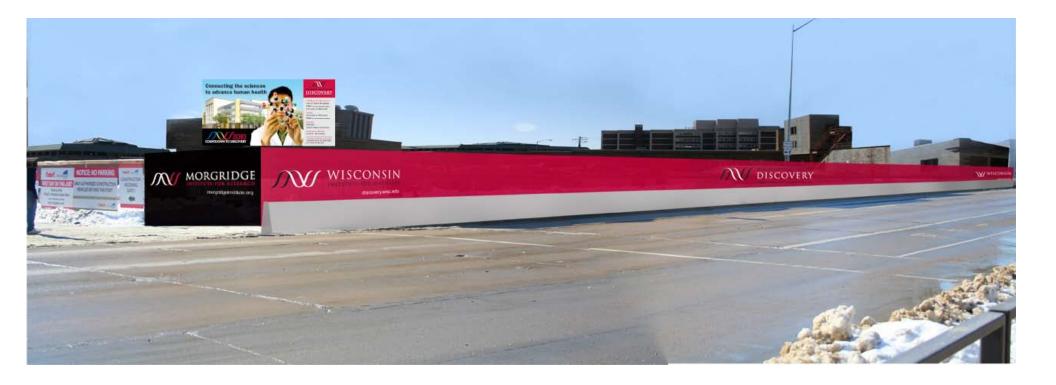

The proposed sign package will be in place during the construction phase of the project. The proposed package includes a fence wrap, which will improve the appearance of the site during construction. The signage consists of wrap signage, which identifies the two institutes that will be housed on site, and two larger project signs – one at the corner of Campus Drive and Randall Avenue and the other at the corner of University Avenue and Orchard Street. All together, the surface area of the temporary signage equals approximately 460 square feet, and is spread over some 900 linear feet of frontage along four public streets.