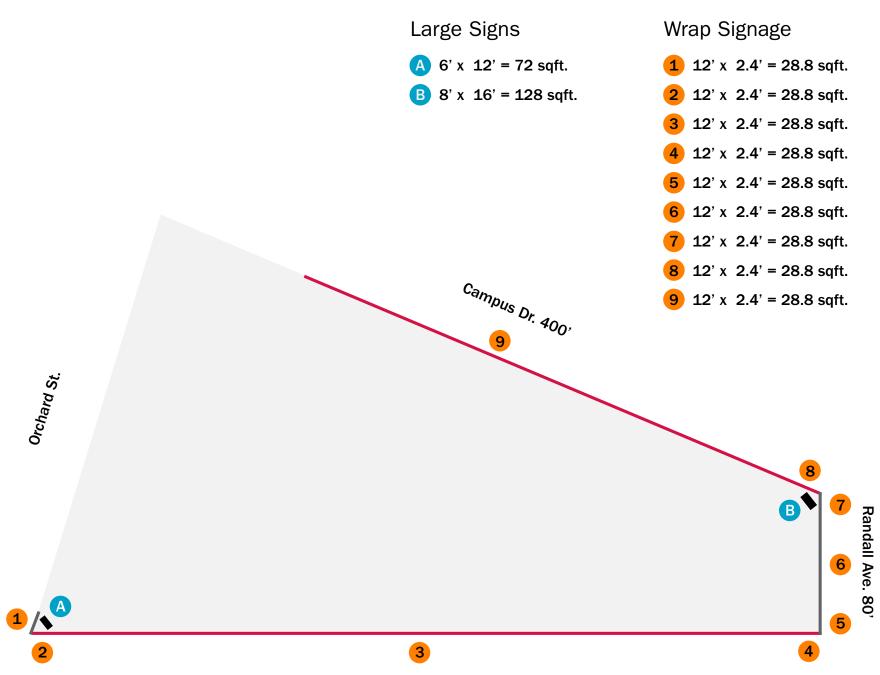

The proposed sign package will be in place during the construction phase of the project. The proposed package includes a fence wrap, which will improve the appearance of the site during construction. The signage consists of wrap signage, which identifies the two institutes that will be housed on site, and two larger project signs – one at the corner of Campus Drive and Randall Avenue and the other at the corner of University Avenue and Orchard Street. All together, the surface area of the temporary signage equals approximately 460 square feet, and is spread over some 900 linear feet of frontage along four public streets.