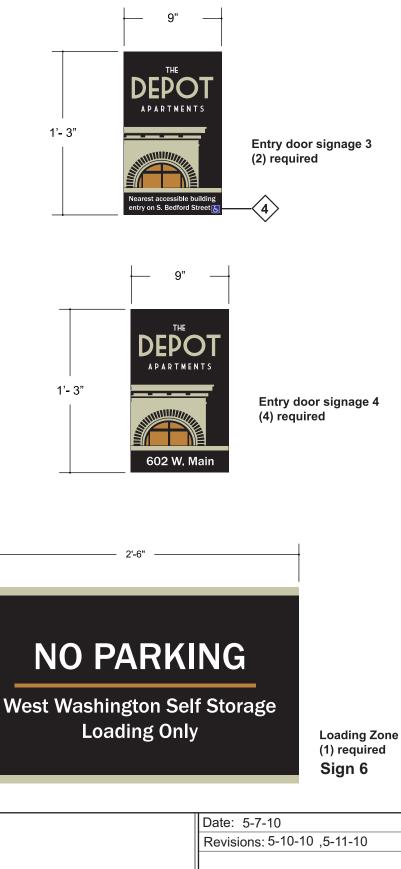

## **RE: CVS/pharmacy – 2 South Bedford Street**

Dear Honorable Board Members.

This letter is to serve as a continuation from the June 15<sup>th</sup>, 2009 Planning Commission hearing in regards to "The Depot" comprehensive sign program, which includes CVS/pharmacy and The Depot. Enclosed, is the proposed art renderings for your review.

We feel the proposed sign program provides adequate exposure for this planned development and provides a cohesive sign design that is uniform and proportionate for this building structure.

We are seeking your approval for the proposed comprehensive sign program and thank you for your time and consideration this evening.

## 

Comprehensive Sign Package W. Washington Ave. & N. Bedford St. Madison, WI

May 11, 2010

| Date: 5-7-10                |
|-----------------------------|
| Revisions: 5-10-10 ,5-11-10 |
|                             |
|                             |
|                             |