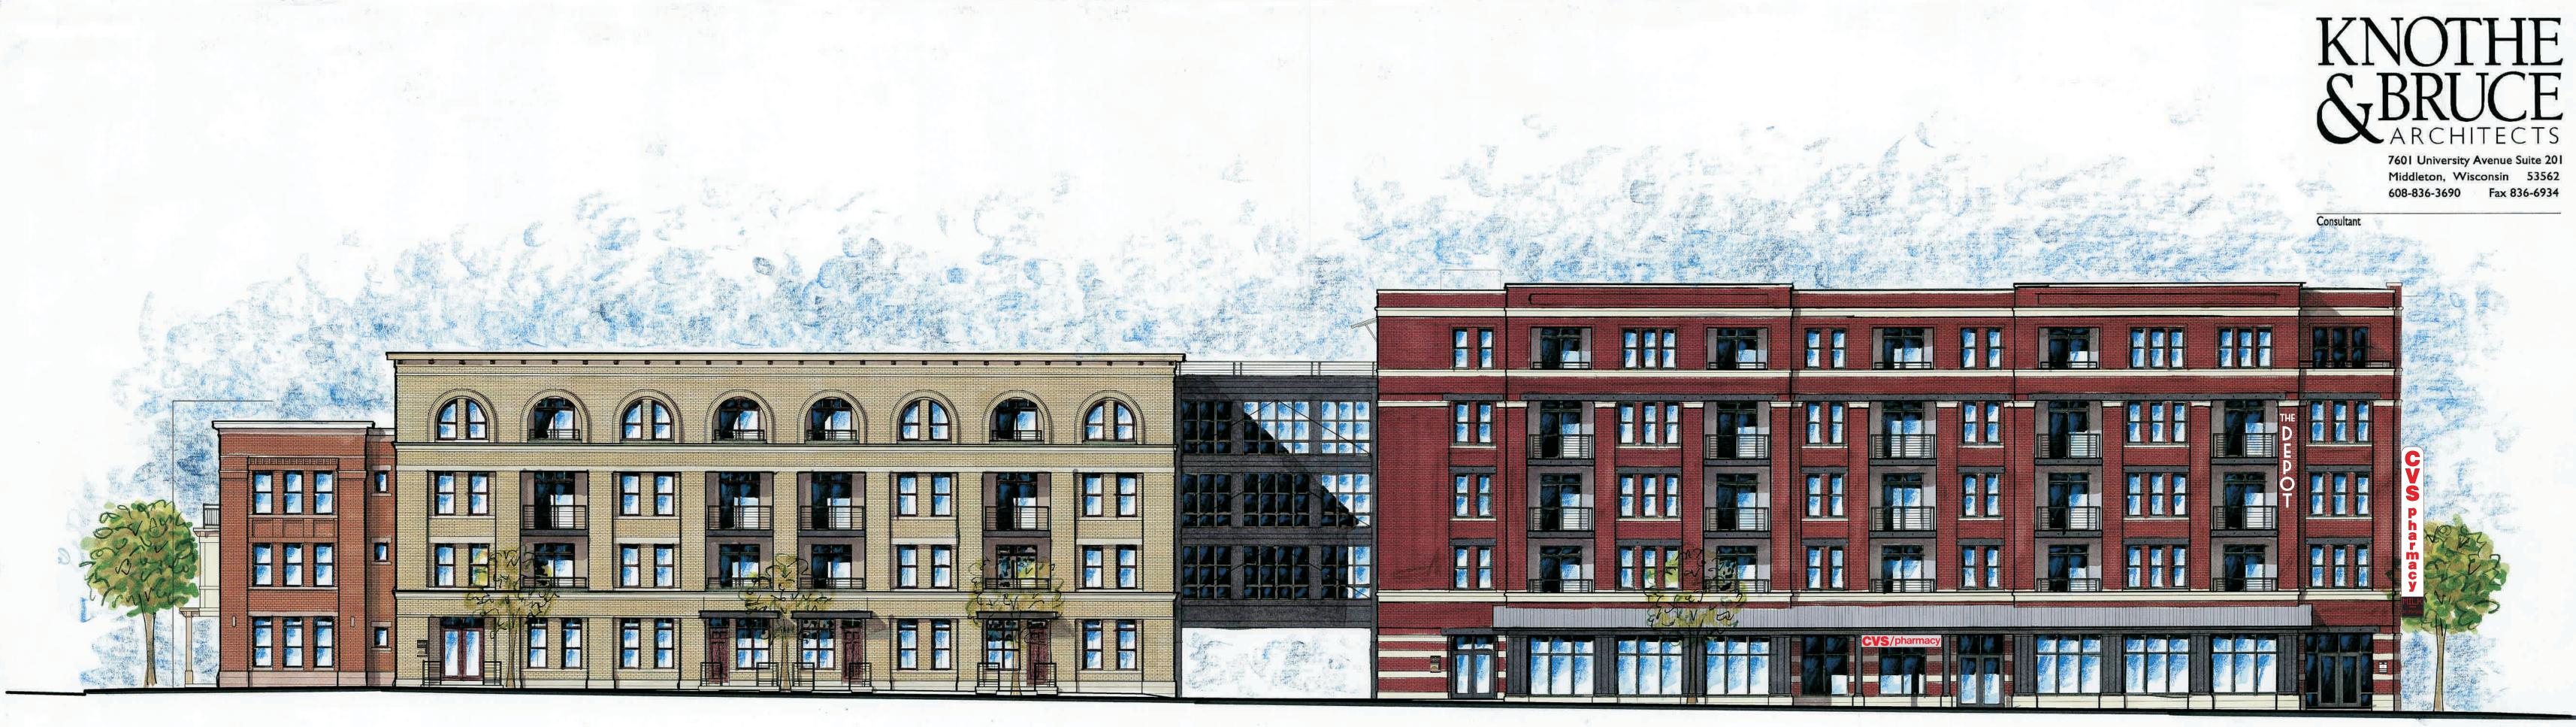

Sincerely,

Steve Jacks

BUILDING #3

BUILDING #2

BUILDING #3

BUILDING #1

BUILDING #1

Revisions - July 23, 2009 UDC Final Submittal - July 29, 2009

Project Title The Depot

2 S. Bedford Street Drawing Title **Elevations** Buildings #1-#3 Project No.

0842

A-2.1

Drawing No.

This document contains confidential or proprietary information of Knothe & Bruce Architects. Neither the document nor the information herein is to be reproduced, distributed, used, or disclosed, either in whole or in part, except as specifically authorized by Knothe & Bruce Architects. Knothe & Bruce Architects is a Limited Liability Company of Wisconsin.

## THE DEPOT

W. Washington Ave. & N. Bedford St. Madison, WI PROPOSED SIGN PLACEMENT

PROPOSED SIGN PLACEMENT

| Date: 5-7-10                |
|-----------------------------|
| Revisions: 5-10-10 ,5-11-10 |
|                             |
|                             |
|                             |