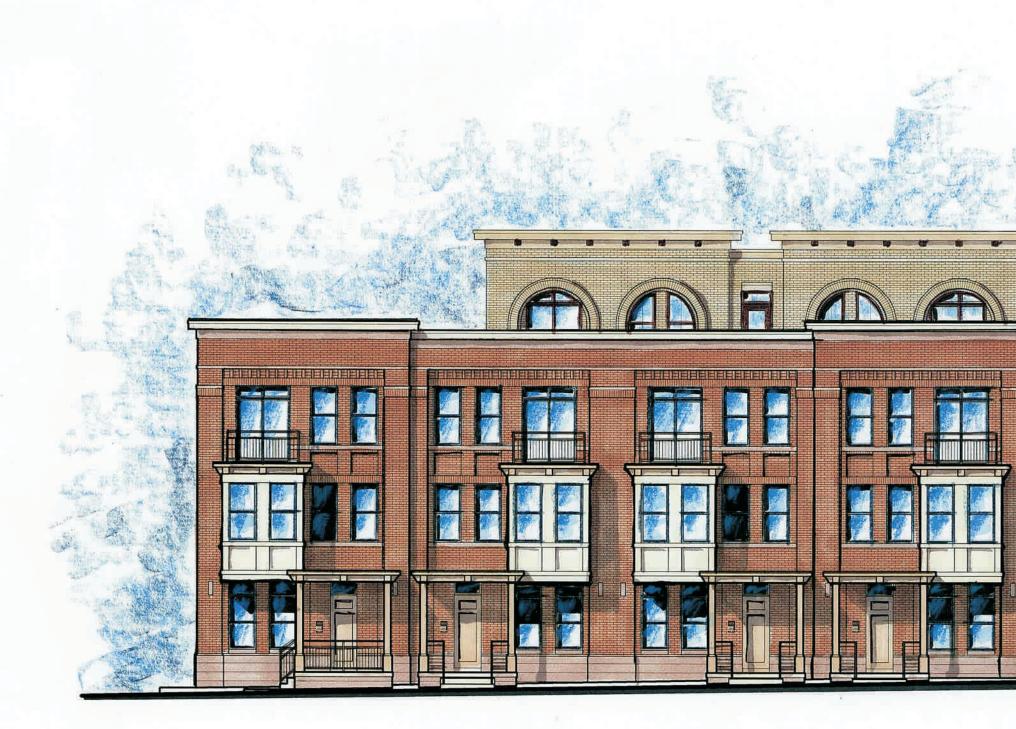

Sincerely,

Steve Jacks

BUILDING #3

BUILDING #2

BUILDING #3

BUILDING #1

BUILDING #1

Revisions - July 23, 2009 UDC Final Submittal - July 29, 2009

Project Title The Depot

2 S. Bedford Street Drawing Title **Elevations** Buildings #1-#3 Project No.

0842

A-2.1

Drawing No.

This document contains confidential or proprietary information of Knothe & Bruce Architects. Neither the document nor the information herein is to be reproduced, distributed, used, or disclosed, either in whole or in part, except as specifically authorized by Knothe & Bruce Architects. Knothe & Bruce Architects is a Limited Liability Company of Wisconsin.

## THE DEPOT

W. Washington Ave. & N. Bedford St. Madison, WI PROPOSED SIGN PLACEMENT

PROPOSED SIGN PLACEMENT

| Date: 5-7-10                |
|-----------------------------|
| Revisions: 5-10-10 ,5-11-10 |
|                             |
|                             |
|                             |