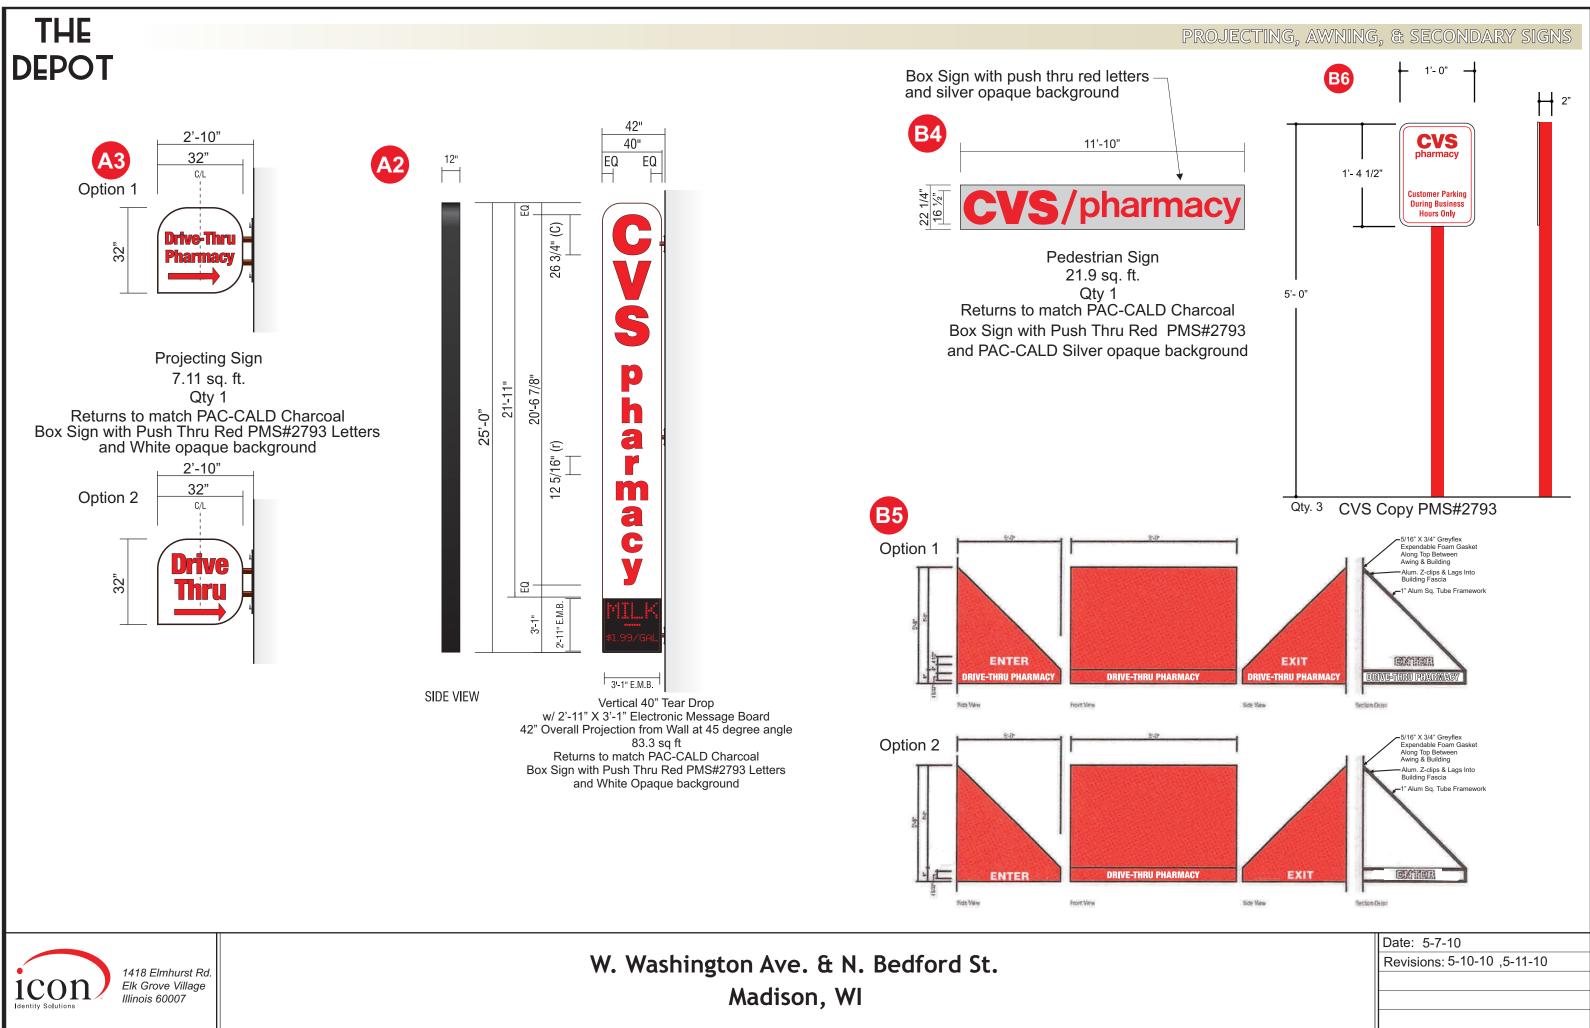

## **RE: CVS/pharmacy – 2 South Bedford Street**

Dear Honorable Board Members.

This letter is to serve as a continuation from the June 15<sup>th</sup>, 2009 Planning Commission hearing in regards to "The Depot" comprehensive sign program, which includes CVS/pharmacy and The Depot. Enclosed, is the proposed art renderings for your review.

We feel the proposed sign program provides adequate exposure for this planned development and provides a cohesive sign design that is uniform and proportionate for this building structure.

We are seeking your approval for the proposed comprehensive sign program and thank you for your time and consideration this evening.

## 

Comprehensive Sign Package W. Washington Ave. & N. Bedford St. Madison, WI

May 11, 2010

| Date: 5-7-10                |
|-----------------------------|
| Revisions: 5-10-10 ,5-11-10 |
|                             |
|                             |
|                             |