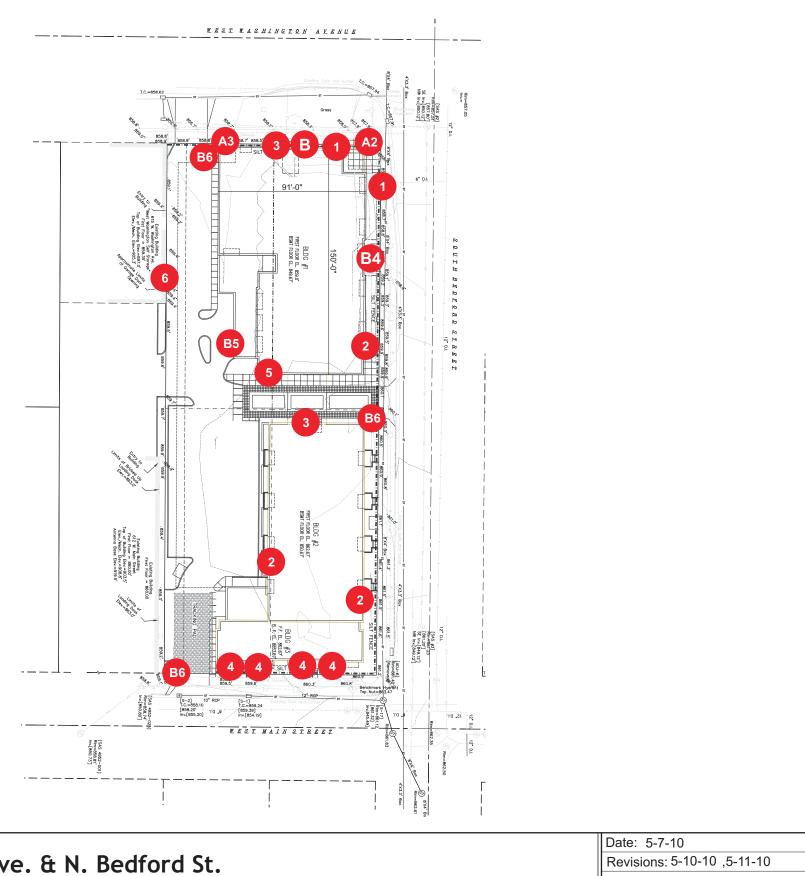

## **RE: CVS/pharmacy – 2 South Bedford Street**

Dear Honorable Board Members.

This letter is to serve as a continuation from the June 15<sup>th</sup>, 2009 Planning Commission hearing in regards to "The Depot" comprehensive sign program, which includes CVS/pharmacy and The Depot. Enclosed, is the proposed art renderings for your review.

We feel the proposed sign program provides adequate exposure for this planned development and provides a cohesive sign design that is uniform and proportionate for this building structure.

We are seeking your approval for the proposed comprehensive sign program and thank you for your time and consideration this evening.

## 

Comprehensive Sign Package W. Washington Ave. & N. Bedford St. Madison, WI

May 11, 2010

| Date: 5-7-10                |
|-----------------------------|
| Revisions: 5-10-10 ,5-11-10 |
|                             |
|                             |
|                             |

## THE DEPOT

W. Washington Ave. & N. Bedford St. Madison, WI PROPOSED SIGN PLACEMENT

PROPOSED SIGN PLACEMENT

| Date: 5-7-10                |
|-----------------------------|
| Revisions: 5-10-10 ,5-11-10 |
|                             |
|                             |
|                             |