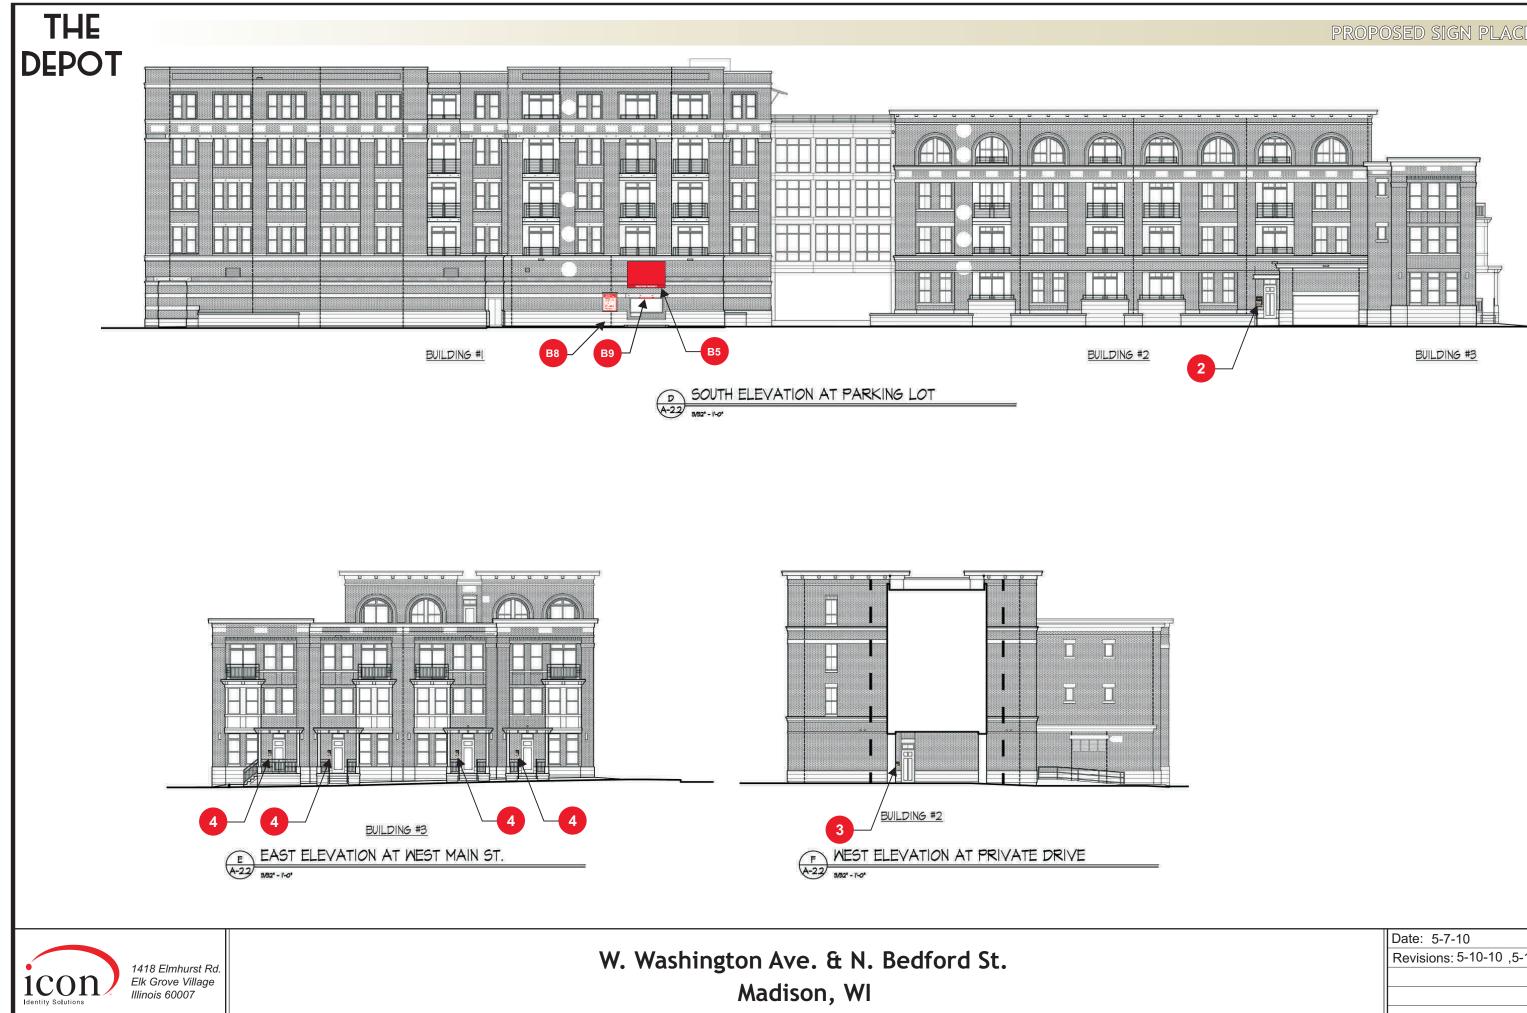

## **RE: CVS/pharmacy – 2 South Bedford Street**

Dear Honorable Board Members.

This letter is to serve as a continuation from the June 15<sup>th</sup>, 2009 Planning Commission hearing in regards to "The Depot" comprehensive sign program, which includes CVS/pharmacy and The Depot. Enclosed, is the proposed art renderings for your review.

We feel the proposed sign program provides adequate exposure for this planned development and provides a cohesive sign design that is uniform and proportionate for this building structure.

We are seeking your approval for the proposed comprehensive sign program and thank you for your time and consideration this evening.

## 

Comprehensive Sign Package W. Washington Ave. & N. Bedford St. Madison, WI

May 11, 2010

| Date: 5-7-10                |
|-----------------------------|
| Revisions: 5-10-10 ,5-11-10 |
|                             |
|                             |
|                             |

## THE DEPOT

W. Washington Ave. & N. Bedford St. Madison, WI PROPOSED SIGN PLACEMENT

PROPOSED SIGN PLACEMENT

| Date: 5-7-10                |
|-----------------------------|
| Revisions: 5-10-10 ,5-11-10 |
|                             |
|                             |
|                             |