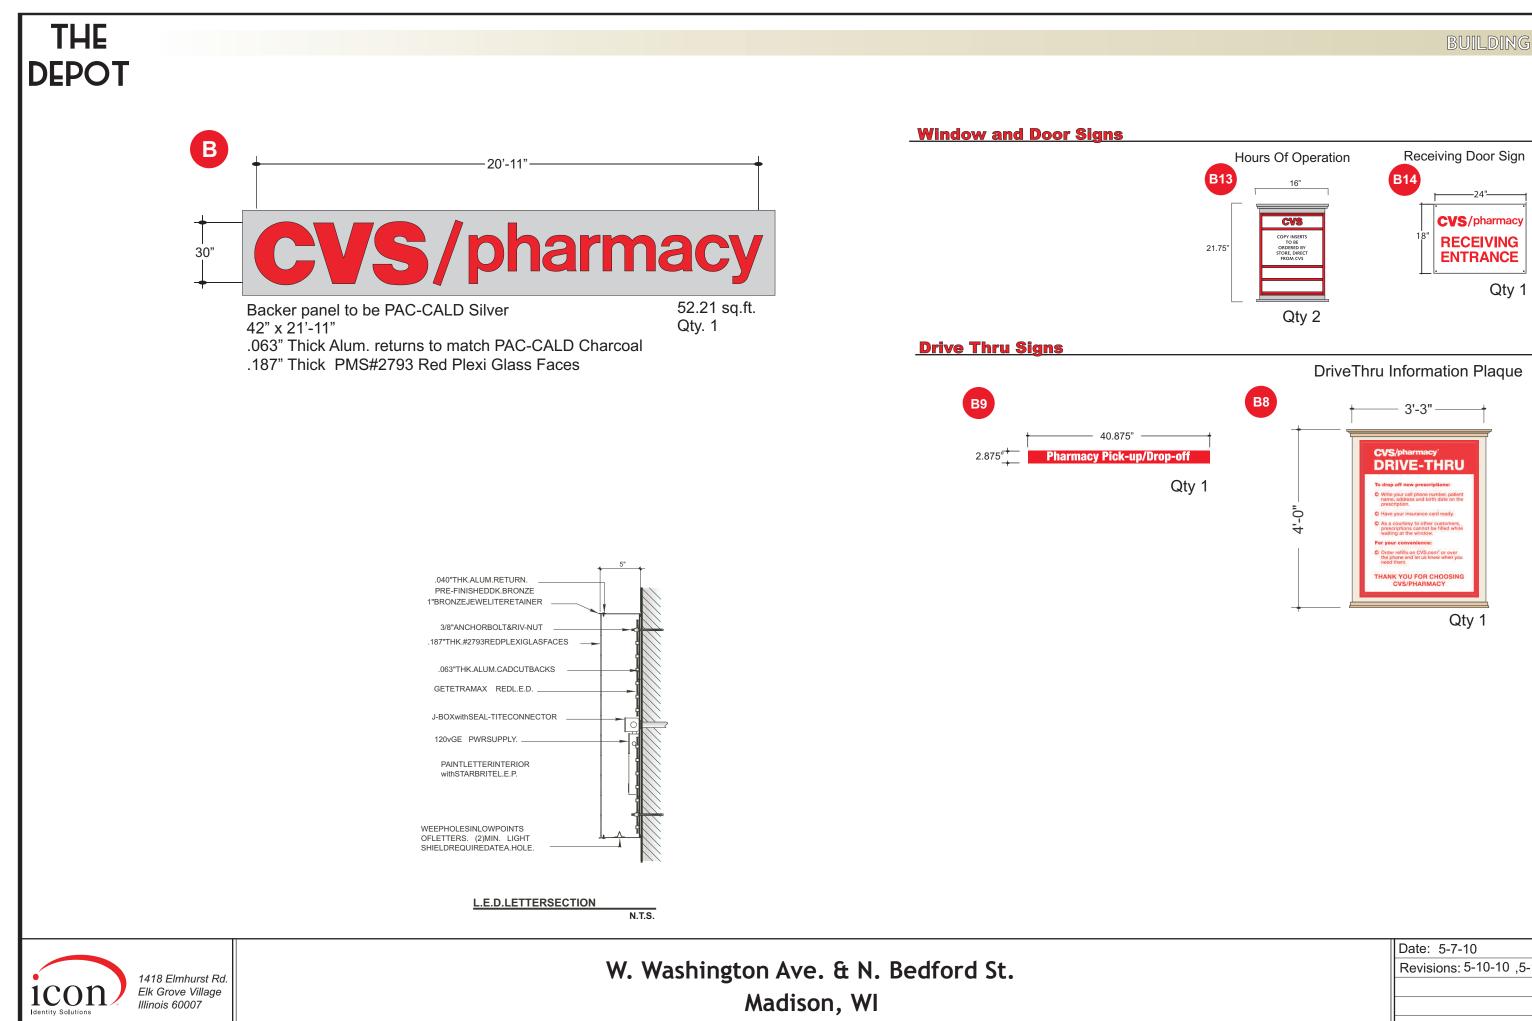

## 

Comprehensive Sign Package W. Washington Ave. & N. Bedford St. Madison, WI

May 11, 2010

| Date: 5-7-10                |
|-----------------------------|
| Revisions: 5-10-10 ,5-11-10 |
|                             |
|                             |
|                             |

## THE DEPOT

W. Washington Ave. & N. Bedford St. Madison, WI PROPOSED SIGN PLACEMENT

PROPOSED SIGN PLACEMENT

| Date: 5-7-10                |
|-----------------------------|
| Revisions: 5-10-10 ,5-11-10 |
|                             |
|                             |
|                             |