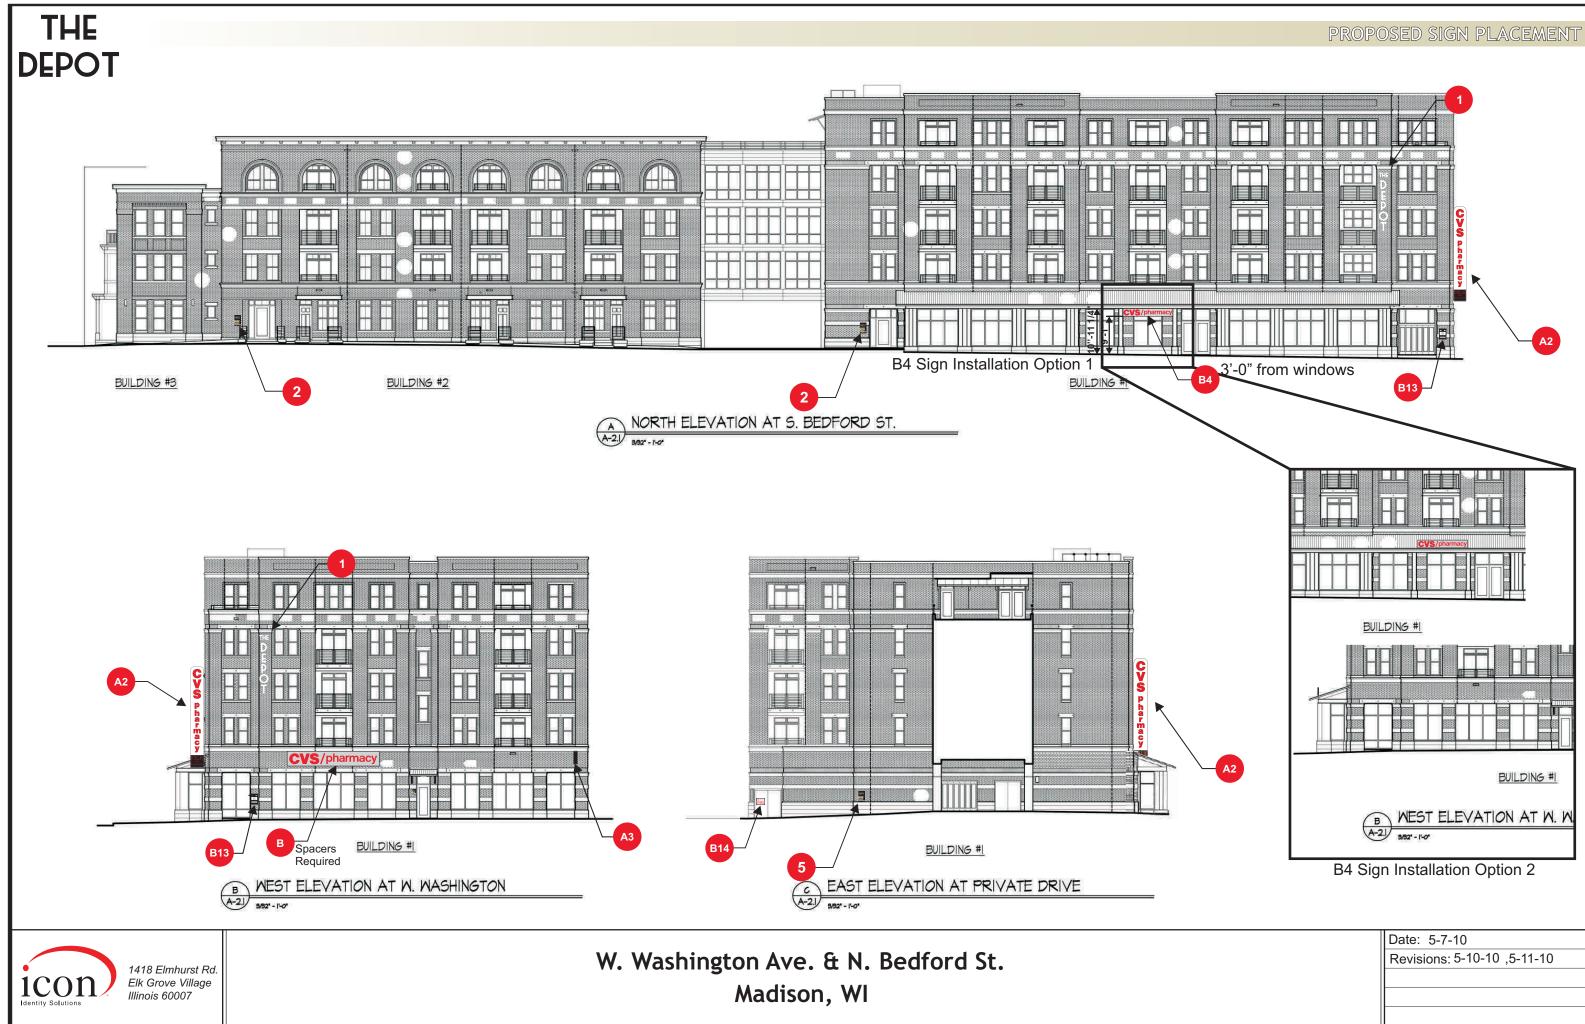

## **RE: CVS/pharmacy – 2 South Bedford Street**

Dear Honorable Board Members.

This letter is to serve as a continuation from the June 15<sup>th</sup>, 2009 Planning Commission hearing in regards to "The Depot" comprehensive sign program, which includes CVS/pharmacy and The Depot. Enclosed, is the proposed art renderings for your review.

We feel the proposed sign program provides adequate exposure for this planned development and provides a cohesive sign design that is uniform and proportionate for this building structure.

We are seeking your approval for the proposed comprehensive sign program and thank you for your time and consideration this evening.

## 

Comprehensive Sign Package W. Washington Ave. & N. Bedford St. Madison, WI

May 11, 2010

| Date: 5-7-10                |
|-----------------------------|
| Revisions: 5-10-10 ,5-11-10 |
|                             |
|                             |
|                             |

## THE DEPOT

W. Washington Ave. & N. Bedford St. Madison, WI PROPOSED SIGN PLACEMENT

PROPOSED SIGN PLACEMENT

| Date: 5-7-10                |
|-----------------------------|
| Revisions: 5-10-10 ,5-11-10 |
|                             |
|                             |
|                             |