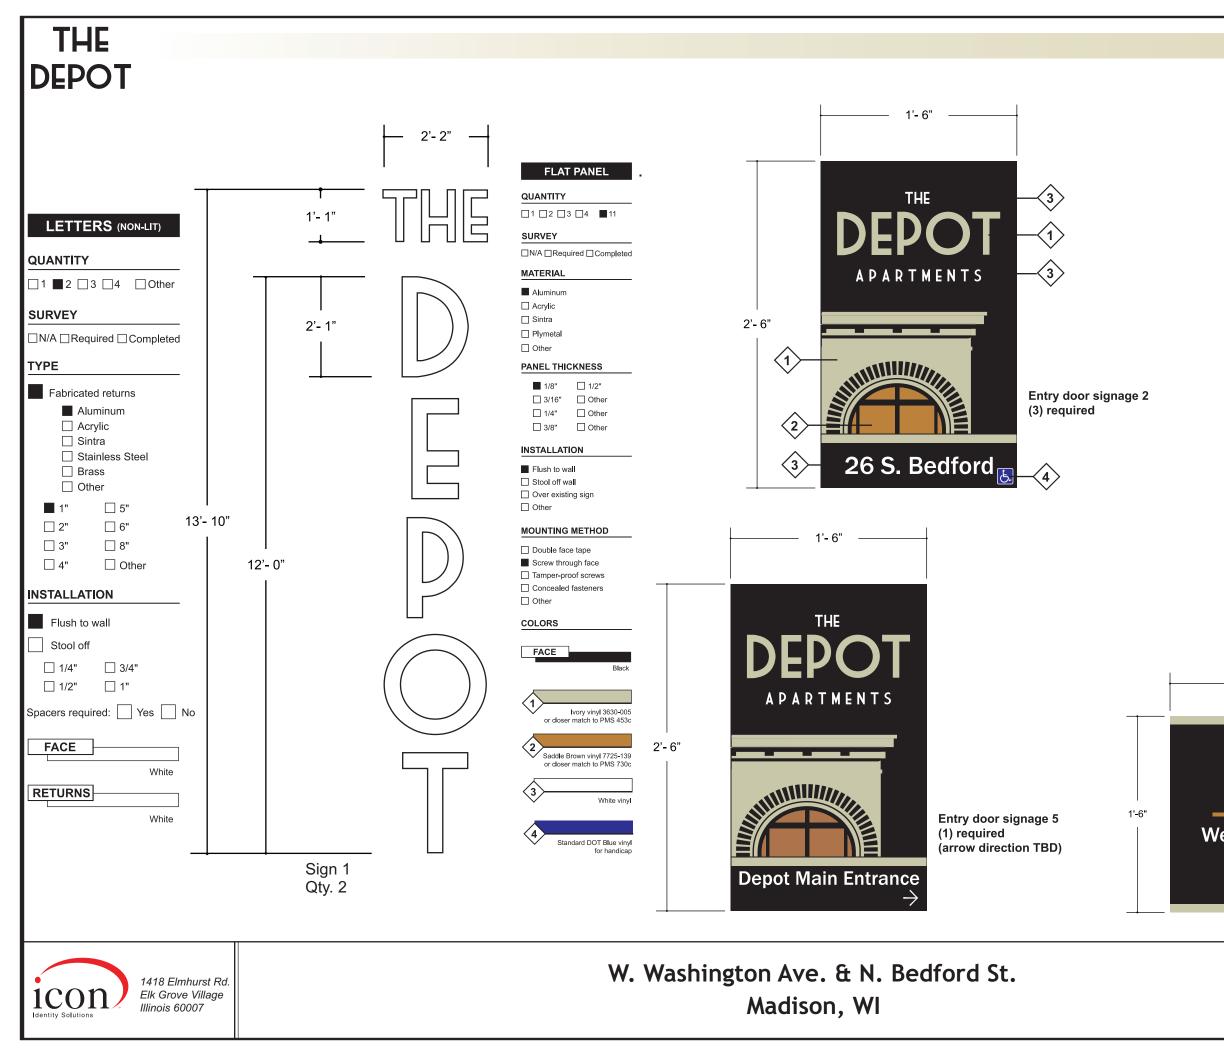

## **RE: CVS/pharmacy – 2 South Bedford Street**

Dear Honorable Board Members.

This letter is to serve as a continuation from the June 15<sup>th</sup>, 2009 Planning Commission hearing in regards to "The Depot" comprehensive sign program, which includes CVS/pharmacy and The Depot. Enclosed, is the proposed art renderings for your review.

We feel the proposed sign program provides adequate exposure for this planned development and provides a cohesive sign design that is uniform and proportionate for this building structure.

We are seeking your approval for the proposed comprehensive sign program and thank you for your time and consideration this evening.

## 

Comprehensive Sign Package W. Washington Ave. & N. Bedford St. Madison, WI

May 11, 2010

| Date: 5-7-10                |
|-----------------------------|
| Revisions: 5-10-10 ,5-11-10 |
|                             |
|                             |
|                             |