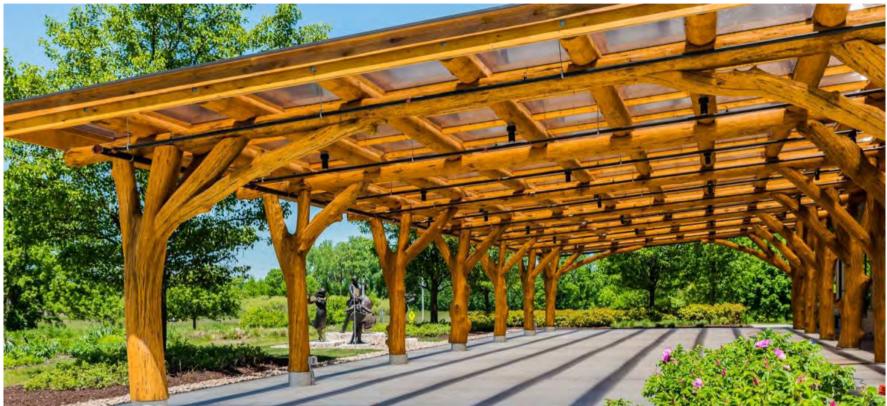

## Lakeshore Nature Preserve Master Plan

**Major Recommendations – Gathering Shelter** 

Shelter possibilities from Whole Tree