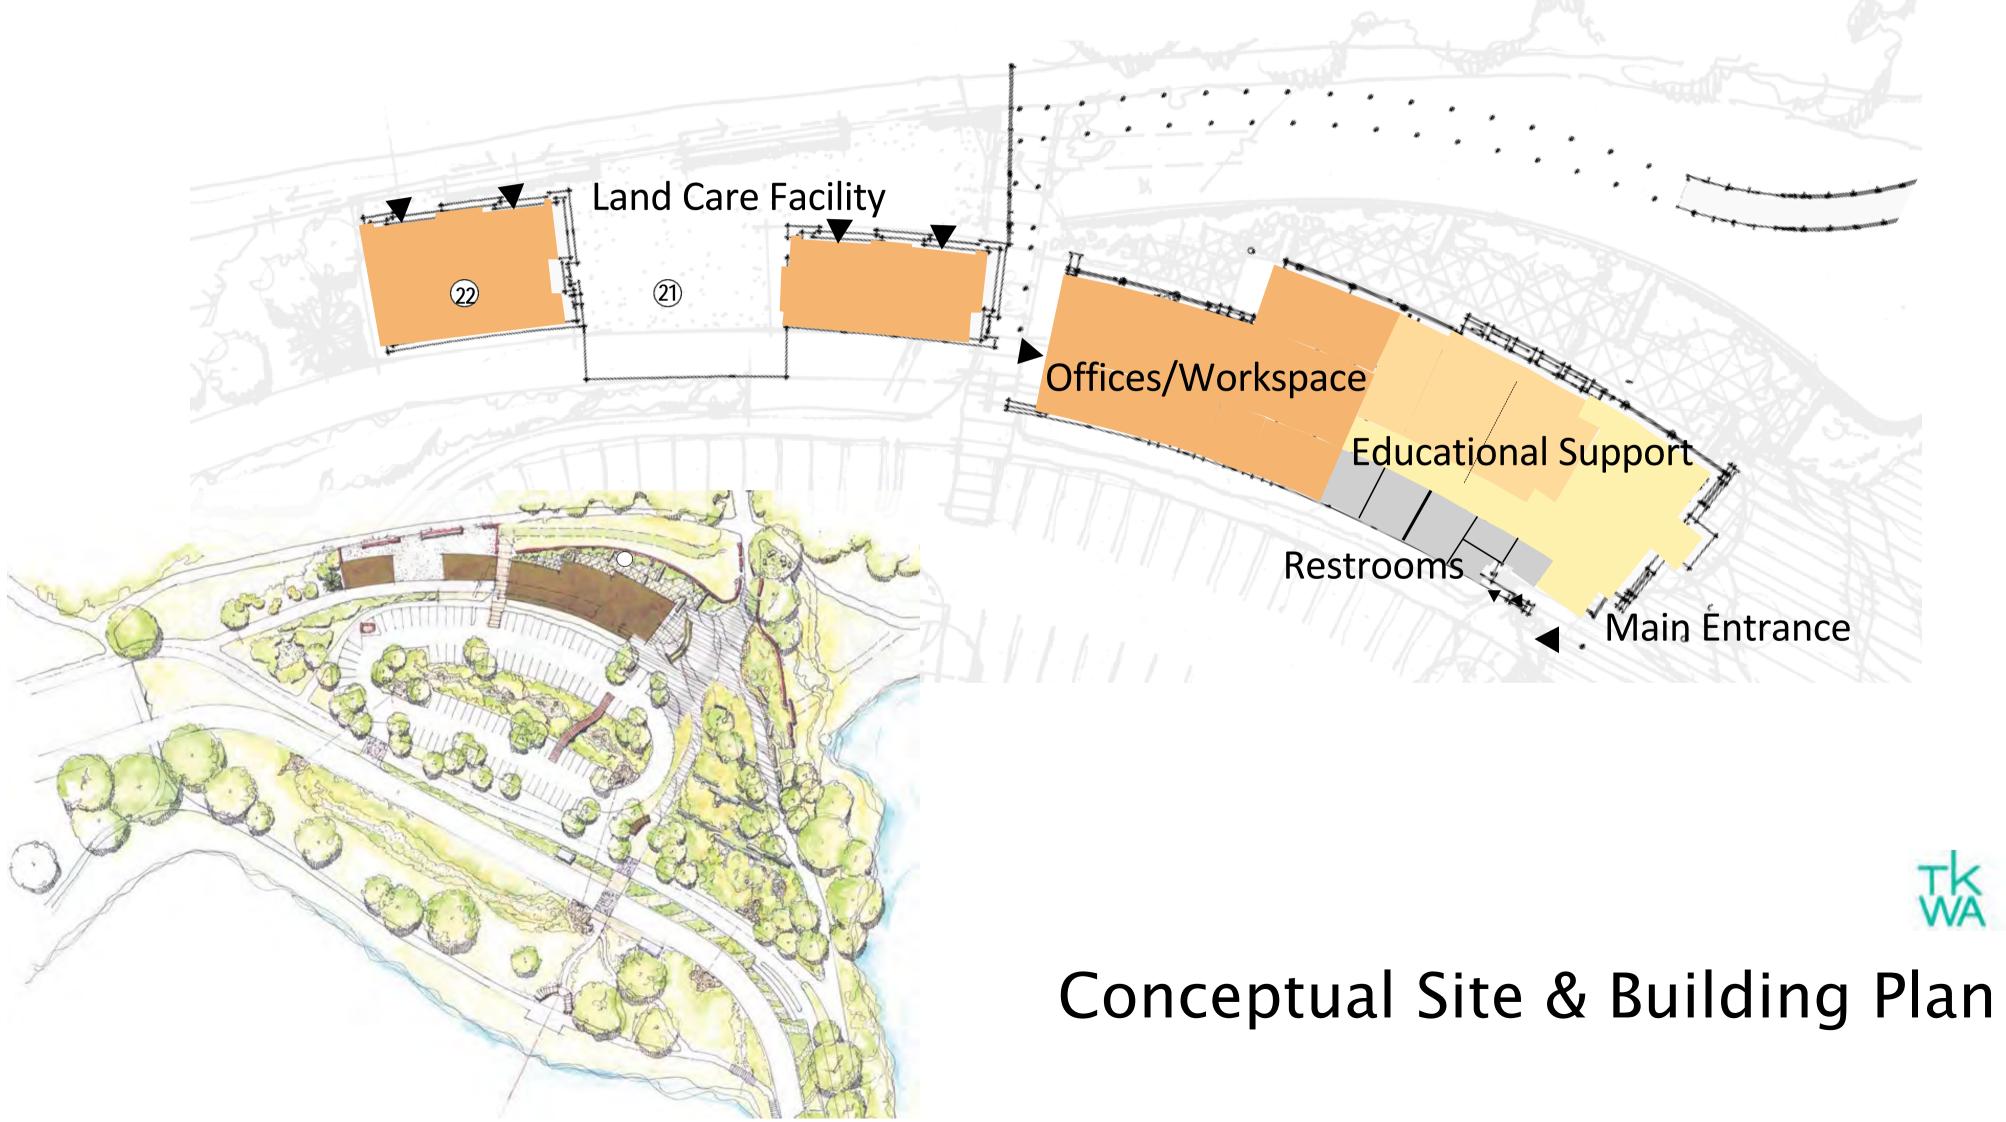

# Lakeshore Nature Preserve Master Plan

**Major Recommendations - Outreach Center** 

## Lakeshore Nature Preserve Master Plan

*Outdoor Learning is our Point* 

**Major Recommendations - Outreach Center** 

## Lakeshore Nature Preserve Master Plan

**Major Recommendations – Gathering Shelter** 

Shelter possibilities from Whole Tree