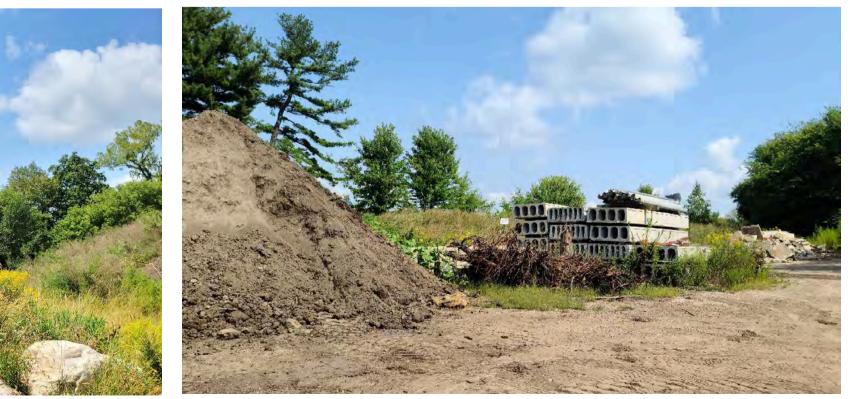

### Major Recommendations – Relocate Physical Plant Storage Area

ONI

# Lakeshore Nature Preserve Master Plan

Temporarily access Physical Plant storage area from west, until it can be relocated to the Barley & Malt site on Walnut Street as shown in the Willow Creek Master Plan.

### Major Recommendations – Relocate Physical Plant Storage Area