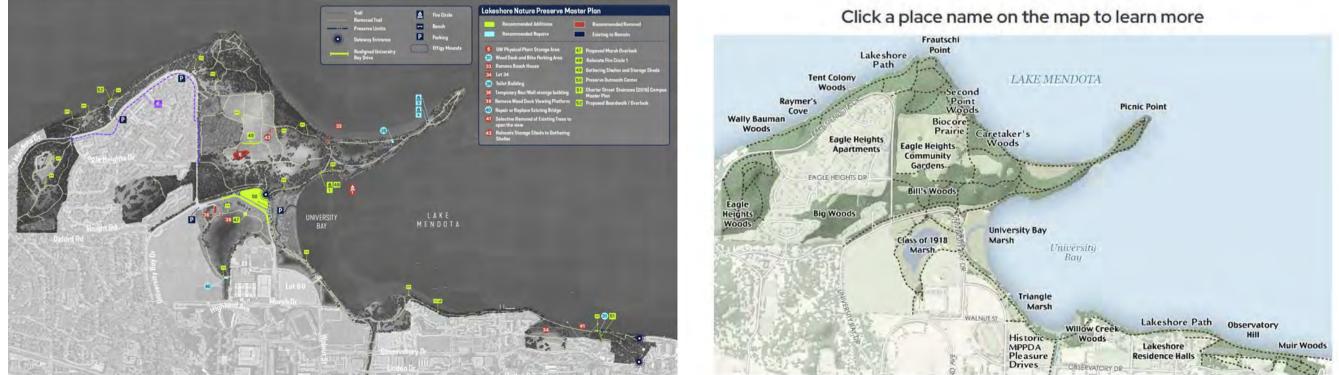

### Lakeshore Nature Preserve Master Plan Major Recommendations - Vegetation Management / Restoration

### **Identify Vegetation Community Type Targets and create Vegetation Management**/ **Restoration Plans**

- Improve native plant bio-diversity
- Help mitigate climate change
- Office of Sustainability Post Doc positions - biodiversity
  - carbon sequestration assessment
- Professional plan to follow for efficiency and responsible guardianship of stewardship gift funds
- based on WDNR plant communities
- Intent of adaptability over time considering climate

# Lakeshore Nature Preserve Master Plan

Major Recommendations - Vegetation Management / Restoration