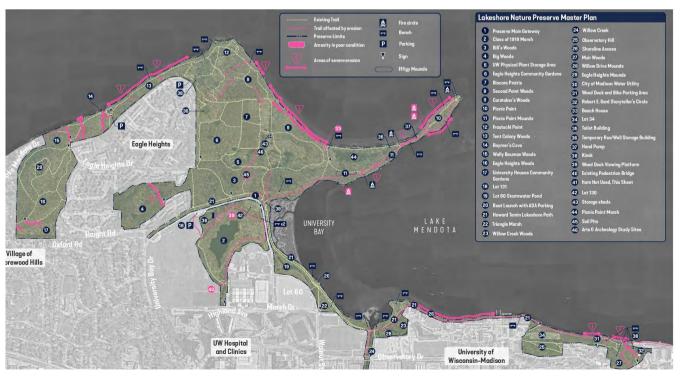

### Major Recommendations - Shoreline Stability Study

**Trail changes** to improve safety, environmental impacts, and user experiences

- Provide a variety of trail experiences in the Preserve:
  - Quiet and individual experience respite surrounded by nature
  - Lesser used trails yet wide enough for specialized accessibility aids and small management vehicles
  - Highly used pedestrian path to end of Picnic Point
  - Highly used multi-modal Howard Temin Lakeshore Path
- Current Condition of trails:
  - Surface materials vary native soil, gravel, paved
  - Erosion is a continual issue in many locations
  - Some need repair, some need realignment, others are redundant and could be removed
- New multi-modal trail is proposed along Lake Mendota Drive
- The Master Plan suggests a deeper study of the trail surfaces, drainage and erosion solutions

### Major Recommendations - Trail and Erosion Repair Plan

### **Major Recommendations** - Trail and Erosion Repair Plan

| ting Trail             |             | Bench           |    | Recommended Additions           |                 | Recommended Removal                            |
|------------------------|-------------|-----------------|----|---------------------------------|-----------------|------------------------------------------------|
| r Trail<br>noved Trail |             | Gateway Entrace |    | Recommended Repairs             |                 | Existing to Remain                             |
| aired Trail            | $( \dots )$ | Effigy Mound    | 0  | Preserve Main Gateway           | 27              | Muir Woods                                     |
|                        |             |                 | 2  | Class of 1918 Marsh             | 28              | Willow Drive Mounds                            |
|                        |             |                 | 3  | Bill's Woods                    | 29              | Eagle Heights Mounds                           |
|                        |             |                 | 4  | Big Woods                       | 30              | City of Madison Water Utility                  |
|                        |             |                 | 6  | UW Physical Plant Storage Area  | 31              | Wood Deck and Bike Parking Area                |
| 35 3                   | -           |                 | 6  | Eagle Heights Community Gardens | 32              | Robert E. Gard Storyteller's Circle            |
|                        | 5           | X               | 0  | BioCore Prairie                 | 33              | Remove Beach House                             |
|                        | 5<br>5<br>4 | 10              | 8  | Second Point Woods              | 34              | Lot 34                                         |
|                        | 7           |                 | 9  | Caretaker's Woods               | 35              | Toilet Building                                |
|                        | Xit         |                 | 10 | Picnic Point                    | 36              | Temporary Rec/Well storage building            |
|                        | Ŧ           |                 | 11 | Picnic Point Mounds             | 37              | Existing Hand Pump To Remain                   |
|                        |             |                 | 12 | Frautschi Point                 | 38              | Kiosk                                          |
|                        |             |                 | 13 | Tent Colony Woods               | 39              | Remove Wood Deck Viewing Platform              |
|                        |             |                 | 14 | Raymer's Cove                   | 40              | Repair or Replace Existing Bridge              |
|                        |             |                 | 15 | Wally Bauman Woods              | 41              | Selective Removal of Existing Trees to         |
|                        |             |                 | 16 | Eagle Heights Woods             |                 | open the view                                  |
|                        |             |                 | 17 | University Houses Community     | 42              | Lot 130                                        |
|                        |             |                 |    | Gardens                         | 43              | Relocate Storage Sheds to Gathering<br>Shelter |
|                        |             |                 | 18 | Lot 131                         | 44              | Picnic Point Marsh                             |
|                        |             | N K E           | 19 | Lot 60 Stormwater Pond          | 45              | Soil Pits                                      |
|                        | MEN         | ΙΟΟΤΑ           | 20 | Boat Launch with ADA Parking    |                 | Arts & Archeology Study Sites                  |
|                        |             |                 | 21 | Howard Temin Lakeshore Path     | 40              |                                                |
|                        |             |                 | 22 | Triangle Marsh                  | _               | Proposed Marsh Overlook                        |
|                        |             |                 | 23 | Willow Creek Woods              | 48              | Relocate Fire Circle 1                         |
|                        |             |                 | 24 | Willow Creek (2022 Willow Creek | <mark>49</mark> | Gathering Shelter and Storage Sheds            |
|                        |             |                 |    | Master Plan)                    | 50              | Preserve Outreach Center                       |
|                        |             |                 | 25 | Observatory Hill                | 51              | Charter Street Staircase (2016) Campu          |
| -                      |             |                 | 26 | Shoreline Access                | 52              | Master Plan<br>Proposed Boardwalk / Overlook   |
| = 21                   | 20          | T X2            |    |                                 |                 |                                                |