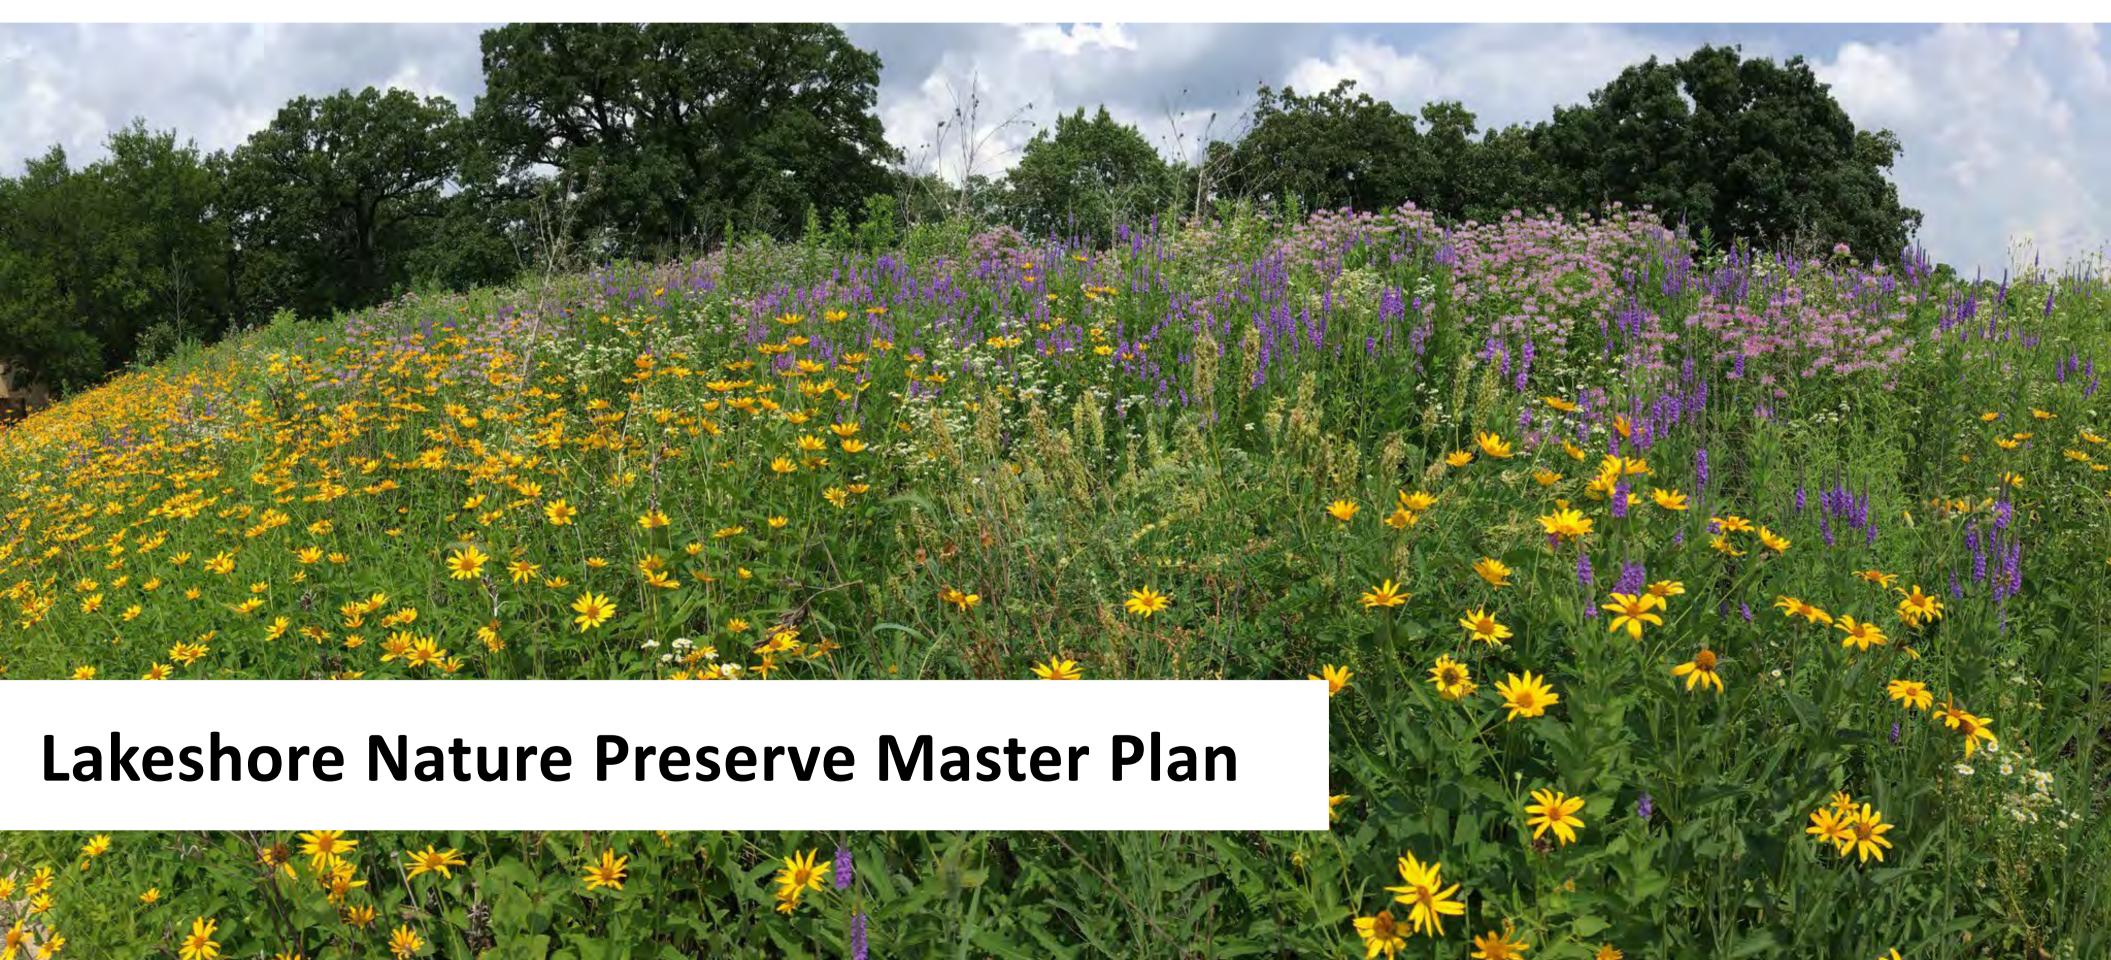

# **Joint Campus Area Committee:** Informational Presentation February 22, 2024

**Overview** 

- The space: 300 acres, 4 miles of shoreline, 12 miles of trails, 6 fire circles
- Annual research permits: 75+ representing 25 departments
- Volunteers: 530 78% students 2,424 hours of applied learning
- Archeological and Ho-Chunk Burial Sites: 4 mound groups and additional sites
- Visitors: 149,000 to the tip of Picnic Point alone
- Climate impacts: carbon sequestration, stormwater absorption, heat island reduction
- Mental health impacts: well-being, attention restoration, recreation
- Years of habitation: 12,000, ancestral homelands of the Ho-Chunk

Mission: The Lakeshore Nature Preserve shelters natural environments and cultural resources through active learning, research, and outreach in a place of respite and well-being.

Vision: To foster biodiversity on campus and cultivate lifelong environmental engagement.