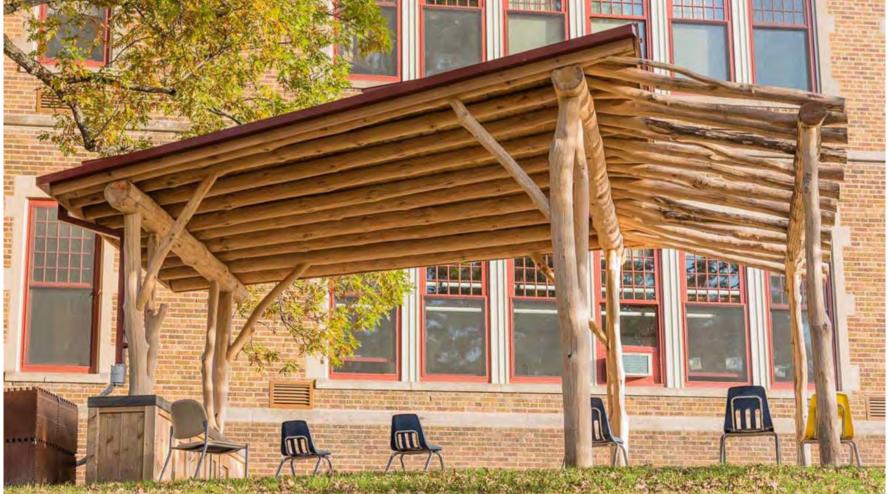

## Lakeshore Nature Preserve Master Plan

**Major Recommendations – Gathering Shelter** 

Shelter possibilities from Whole Tree