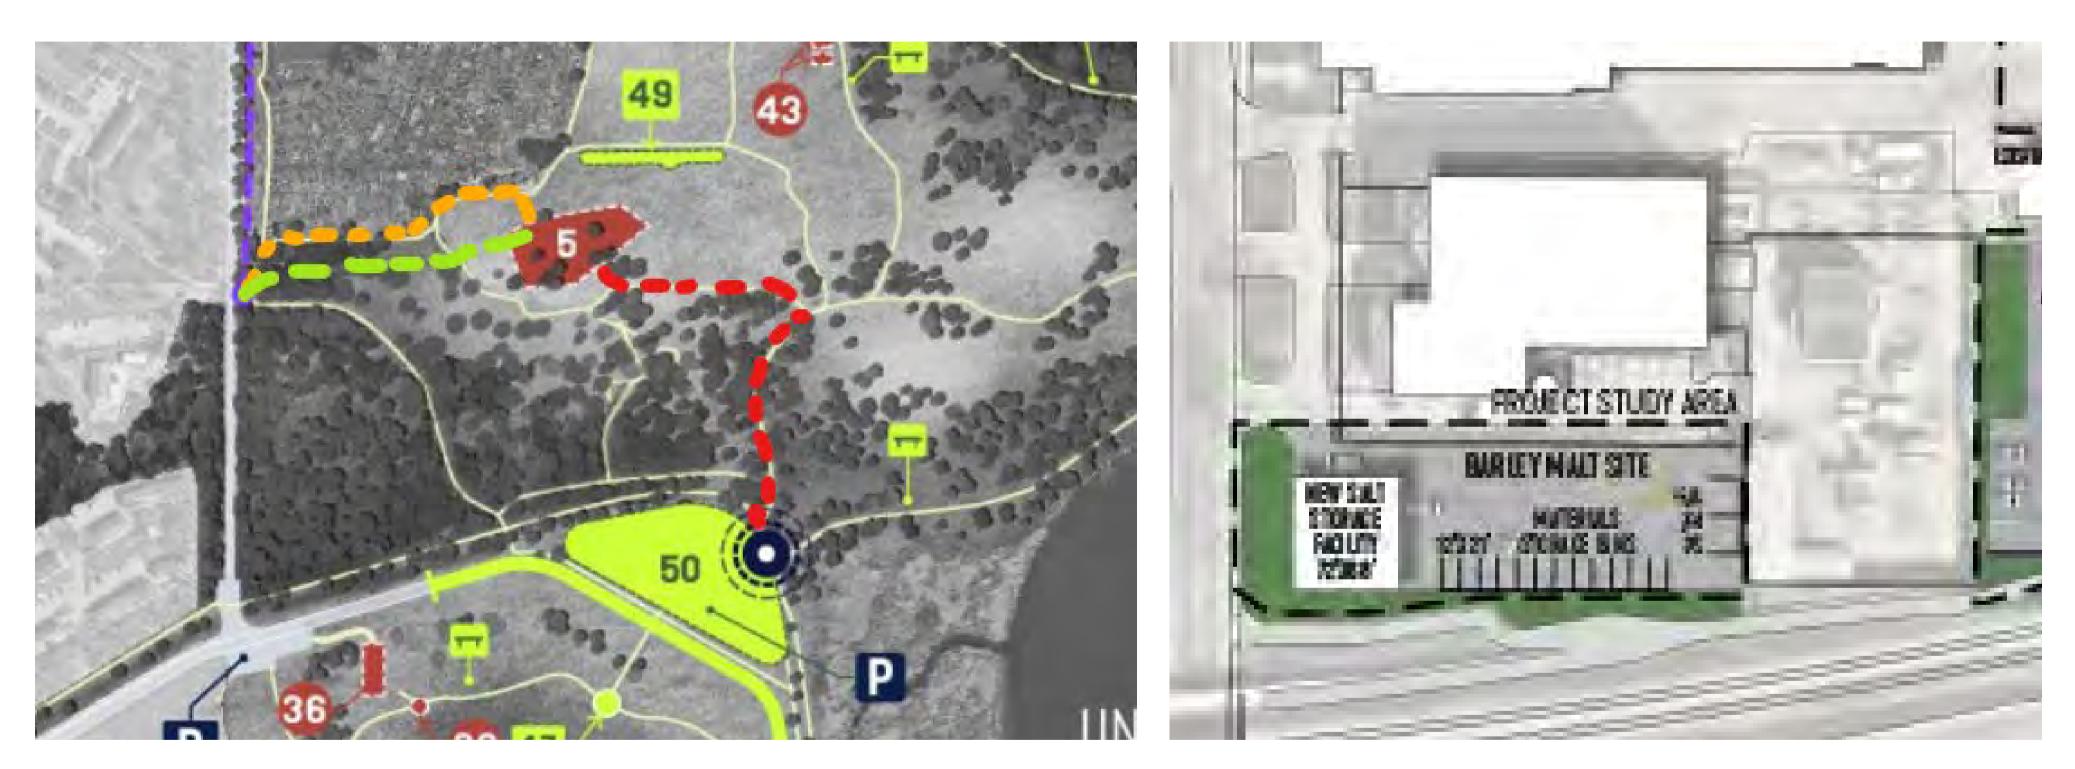

### Major Recommendations – Relocate Physical Plant Storage Area

ONI

# Lakeshore Nature Preserve Master Plan

Temporarily access Physical Plant storage area from west, until it can be relocated to the Barley & Malt site on Walnut Street as shown in the Willow Creek Master Plan.

### Major Recommendations – Relocate Physical Plant Storage Area