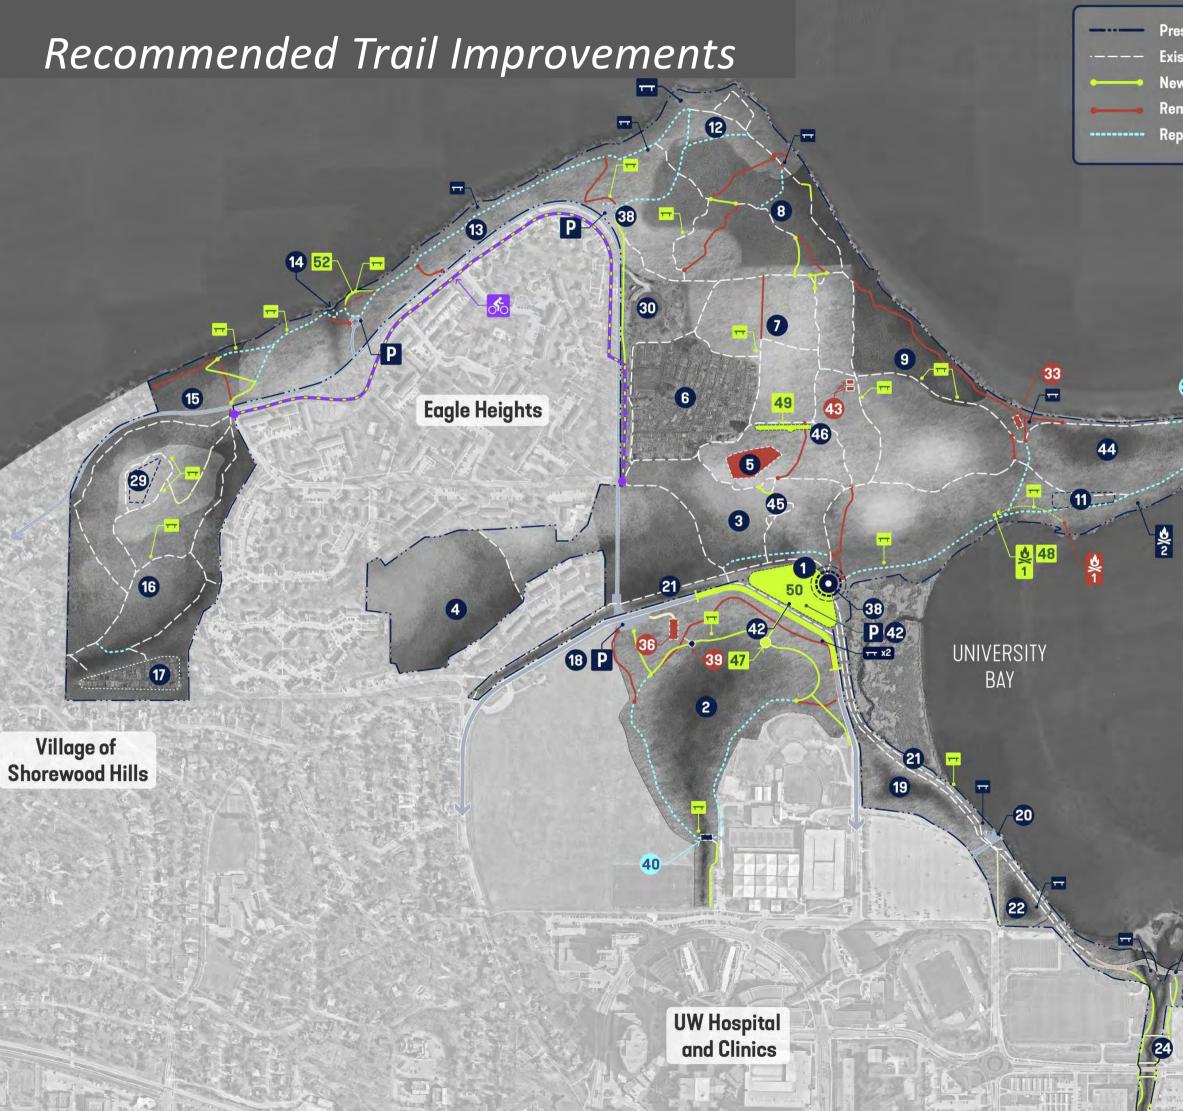

### **Major Recommendations** - Trail and Erosion Repair Plan

| ting Trail             |             | Bench           |    | Recommended Additions           |                 | Recommended Removal                            |
|------------------------|-------------|-----------------|----|---------------------------------|-----------------|------------------------------------------------|
| r Trail<br>noved Trail |             | Gateway Entrace |    | Recommended Repairs             |                 | Existing to Remain                             |
| aired Trail            | $( \dots )$ | Effigy Mound    | 0  | Preserve Main Gateway           | 27              | Muir Woods                                     |
|                        |             |                 | 2  | Class of 1918 Marsh             | 28              | Willow Drive Mounds                            |
|                        |             |                 | 3  | Bill's Woods                    | 29              | Eagle Heights Mounds                           |
|                        |             |                 | 4  | Big Woods                       | 30              | City of Madison Water Utility                  |
|                        |             |                 | 6  | UW Physical Plant Storage Area  | 31              | Wood Deck and Bike Parking Area                |
| 35 3                   | -           |                 | 6  | Eagle Heights Community Gardens | 32              | Robert E. Gard Storyteller's Circle            |
|                        | 5           | X               | 0  | BioCore Prairie                 | 33              | Remove Beach House                             |
|                        | 5<br>5<br>4 | 10              | 8  | Second Point Woods              | 34              | Lot 34                                         |
|                        | 7           |                 | 9  | Caretaker's Woods               | 35              | Toilet Building                                |
|                        | Xit         |                 | 10 | Picnic Point                    | 36              | Temporary Rec/Well storage building            |
|                        | Ŧ           |                 | 11 | Picnic Point Mounds             | 37              | Existing Hand Pump To Remain                   |
|                        |             |                 | 12 | Frautschi Point                 | 38              | Kiosk                                          |
|                        |             |                 | 13 | Tent Colony Woods               | 39              | Remove Wood Deck Viewing Platform              |
|                        |             |                 | 14 | Raymer's Cove                   | 40              | Repair or Replace Existing Bridge              |
|                        |             |                 | 15 | Wally Bauman Woods              | 41              | Selective Removal of Existing Trees to         |
|                        |             |                 | 16 | Eagle Heights Woods             |                 | open the view                                  |
|                        |             |                 | 17 | University Houses Community     | 42              | Lot 130                                        |
|                        |             |                 |    | Gardens                         | 43              | Relocate Storage Sheds to Gathering<br>Shelter |
|                        |             |                 | 18 | Lot 131                         | 44              | Picnic Point Marsh                             |
|                        |             | N K E           | 19 | Lot 60 Stormwater Pond          | 45              | Soil Pits                                      |
|                        | MEN         | ΙΟΟΤΑ           | 20 | Boat Launch with ADA Parking    |                 | Arts & Archeology Study Sites                  |
|                        |             |                 | 21 | Howard Temin Lakeshore Path     | 40              |                                                |
|                        |             |                 | 22 | Triangle Marsh                  | _               | Proposed Marsh Overlook                        |
|                        |             |                 | 23 | Willow Creek Woods              | 48              | Relocate Fire Circle 1                         |
|                        |             |                 | 24 | Willow Creek (2022 Willow Creek | <mark>49</mark> | Gathering Shelter and Storage Sheds            |
|                        |             |                 |    | Master Plan)                    | 50              | Preserve Outreach Center                       |
|                        |             |                 | 25 | Observatory Hill                | 51              | Charter Street Staircase (2016) Campu          |
| -                      |             |                 | 26 | Shoreline Access                | 52              | Master Plan<br>Proposed Boardwalk / Overlook   |
| = 21                   | 20          | T X2            |    |                                 |                 |                                                |