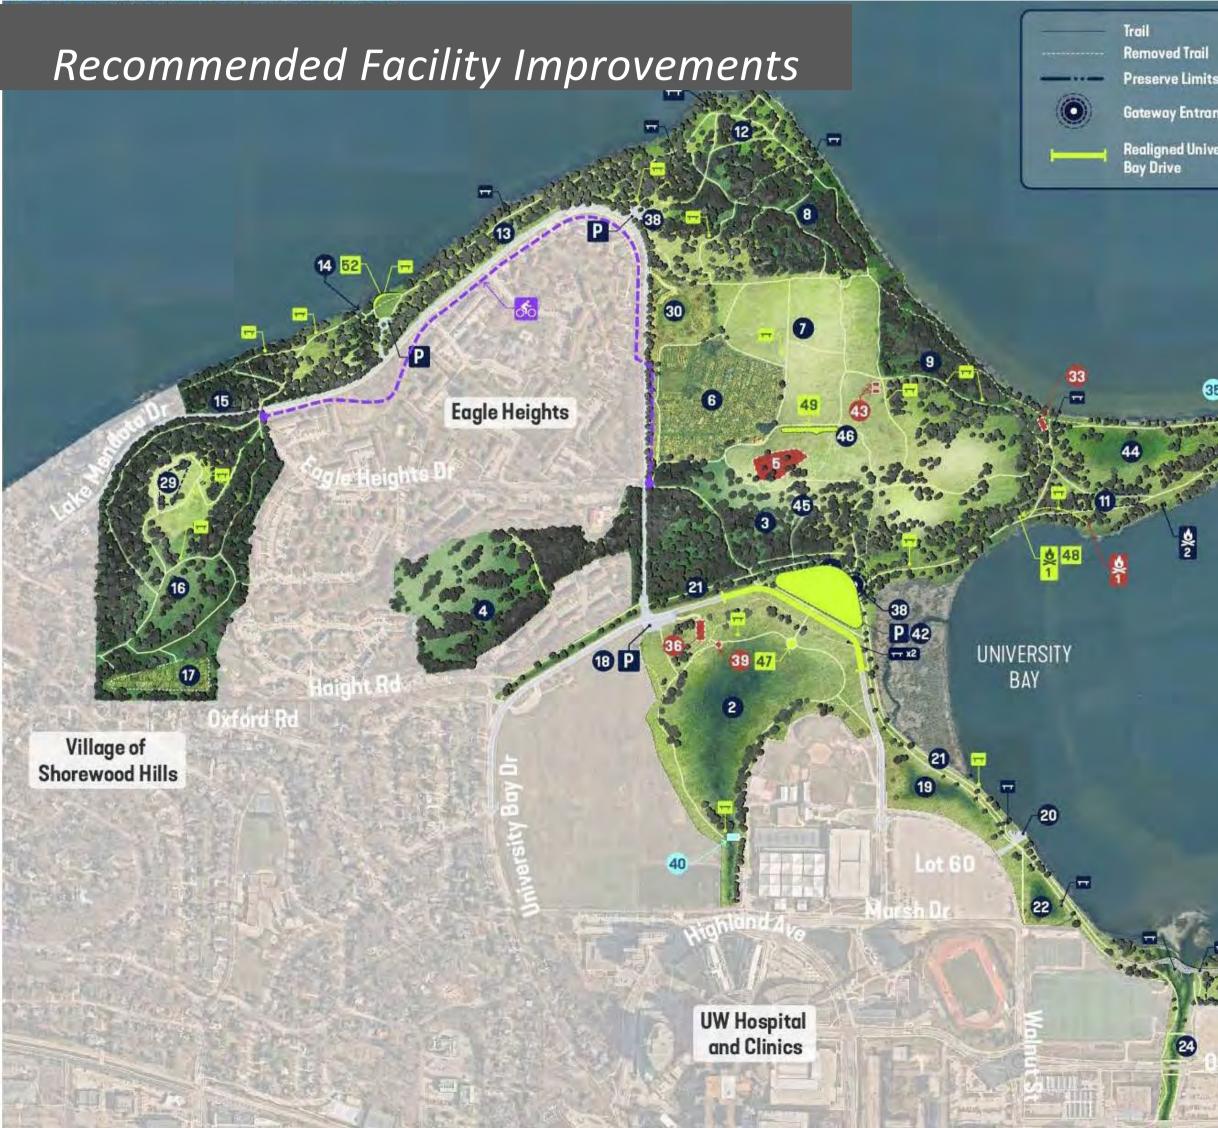

### **Recommendations** – Facility Improvements

| P Parking                                                                                                                                                                                                                                                                                                                                                                                                                                                                                                                                                                                                                                                                                                                                                                                                                                                                                                                                                                                                                                                                                                                                                                                                                                                                                                                                                                                                                                                                                                                                                                                                                                                                                                                                                                                                                                                                                                                                                                                                                                                                                                                      | Recommended Additions Recommended Repairs | Recommended Removal Existing to Remain          |
|--------------------------------------------------------------------------------------------------------------------------------------------------------------------------------------------------------------------------------------------------------------------------------------------------------------------------------------------------------------------------------------------------------------------------------------------------------------------------------------------------------------------------------------------------------------------------------------------------------------------------------------------------------------------------------------------------------------------------------------------------------------------------------------------------------------------------------------------------------------------------------------------------------------------------------------------------------------------------------------------------------------------------------------------------------------------------------------------------------------------------------------------------------------------------------------------------------------------------------------------------------------------------------------------------------------------------------------------------------------------------------------------------------------------------------------------------------------------------------------------------------------------------------------------------------------------------------------------------------------------------------------------------------------------------------------------------------------------------------------------------------------------------------------------------------------------------------------------------------------------------------------------------------------------------------------------------------------------------------------------------------------------------------------------------------------------------------------------------------------------------------|-------------------------------------------|-------------------------------------------------|
| P Parking<br>Effigy Mounds                                                                                                                                                                                                                                                                                                                                                                                                                                                                                                                                                                                                                                                                                                                                                                                                                                                                                                                                                                                                                                                                                                                                                                                                                                                                                                                                                                                                                                                                                                                                                                                                                                                                                                                                                                                                                                                                                                                                                                                                                                                                                                     | 1 Preserve Main Gateway                   | 27 Muir Woods                                   |
| Annual and provide the                                                                                                                                                                                                                                                                                                                                                                                                                                                                                                                                                                                                                                                                                                                                                                                                                                                                                                                                                                                                                                                                                                                                                                                                                                                                                                                                                                                                                                                                                                                                                                                                                                                                                                                                                                                                                                                                                                                                                                                                                                                                                                         | 2 Class of 1918 Marsh                     | 28 Willow Drive Mounds                          |
|                                                                                                                                                                                                                                                                                                                                                                                                                                                                                                                                                                                                                                                                                                                                                                                                                                                                                                                                                                                                                                                                                                                                                                                                                                                                                                                                                                                                                                                                                                                                                                                                                                                                                                                                                                                                                                                                                                                                                                                                                                                                                                                                | 3 Bill's Woods                            | 29 Eagle Heights Mounds                         |
| -                                                                                                                                                                                                                                                                                                                                                                                                                                                                                                                                                                                                                                                                                                                                                                                                                                                                                                                                                                                                                                                                                                                                                                                                                                                                                                                                                                                                                                                                                                                                                                                                                                                                                                                                                                                                                                                                                                                                                                                                                                                                                                                              | 4 Big Woods                               | 30 City of Madison Water Utility                |
|                                                                                                                                                                                                                                                                                                                                                                                                                                                                                                                                                                                                                                                                                                                                                                                                                                                                                                                                                                                                                                                                                                                                                                                                                                                                                                                                                                                                                                                                                                                                                                                                                                                                                                                                                                                                                                                                                                                                                                                                                                                                                                                                | 5 UW Physical Plant Storage Area          | 31 Wood Deck and Bike Parking Area              |
| <b>-</b>                                                                                                                                                                                                                                                                                                                                                                                                                                                                                                                                                                                                                                                                                                                                                                                                                                                                                                                                                                                                                                                                                                                                                                                                                                                                                                                                                                                                                                                                                                                                                                                                                                                                                                                                                                                                                                                                                                                                                                                                                                                                                                                       | 6 Eagle Heights Community Gardens         | 32 Robert E. Gord Storyteller's Circle          |
| S S                                                                                                                                                                                                                                                                                                                                                                                                                                                                                                                                                                                                                                                                                                                                                                                                                                                                                                                                                                                                                                                                                                                                                                                                                                                                                                                                                                                                                                                                                                                                                                                                                                                                                                                                                                                                                                                                                                                                                                                                                                                                                                                            | 7 Biocore Prairie                         | 33 Remove Beach House                           |
| 10                                                                                                                                                                                                                                                                                                                                                                                                                                                                                                                                                                                                                                                                                                                                                                                                                                                                                                                                                                                                                                                                                                                                                                                                                                                                                                                                                                                                                                                                                                                                                                                                                                                                                                                                                                                                                                                                                                                                                                                                                                                                                                                             | 8 Second Point Woods                      | 34 Lot 34                                       |
| 37                                                                                                                                                                                                                                                                                                                                                                                                                                                                                                                                                                                                                                                                                                                                                                                                                                                                                                                                                                                                                                                                                                                                                                                                                                                                                                                                                                                                                                                                                                                                                                                                                                                                                                                                                                                                                                                                                                                                                                                                                                                                                                                             | 9 Caretaker's Woods                       | 35 Toilet Building                              |
|                                                                                                                                                                                                                                                                                                                                                                                                                                                                                                                                                                                                                                                                                                                                                                                                                                                                                                                                                                                                                                                                                                                                                                                                                                                                                                                                                                                                                                                                                                                                                                                                                                                                                                                                                                                                                                                                                                                                                                                                                                                                                                                                | 10 Picnic Point                           | 36 Temporary Rec/Well storage building          |
| 3 The second sec | 11 Picnic Paint Mounds                    | 37 Existing Hand Pump To Remain                 |
| -                                                                                                                                                                                                                                                                                                                                                                                                                                                                                                                                                                                                                                                                                                                                                                                                                                                                                                                                                                                                                                                                                                                                                                                                                                                                                                                                                                                                                                                                                                                                                                                                                                                                                                                                                                                                                                                                                                                                                                                                                                                                                                                              | 12 Frautschi Paint                        | 38 Kiosk                                        |
|                                                                                                                                                                                                                                                                                                                                                                                                                                                                                                                                                                                                                                                                                                                                                                                                                                                                                                                                                                                                                                                                                                                                                                                                                                                                                                                                                                                                                                                                                                                                                                                                                                                                                                                                                                                                                                                                                                                                                                                                                                                                                                                                | 13 Tent Colony Woods                      | 39 Remove Wood Deck Viewing Platform            |
|                                                                                                                                                                                                                                                                                                                                                                                                                                                                                                                                                                                                                                                                                                                                                                                                                                                                                                                                                                                                                                                                                                                                                                                                                                                                                                                                                                                                                                                                                                                                                                                                                                                                                                                                                                                                                                                                                                                                                                                                                                                                                                                                | 14 Raymer's Cove                          | 40 Repair or Replace Existing Bridge            |
|                                                                                                                                                                                                                                                                                                                                                                                                                                                                                                                                                                                                                                                                                                                                                                                                                                                                                                                                                                                                                                                                                                                                                                                                                                                                                                                                                                                                                                                                                                                                                                                                                                                                                                                                                                                                                                                                                                                                                                                                                                                                                                                                | 15 Wally Bauman Woods                     | 41 Selective Removal of Existing Trees to       |
|                                                                                                                                                                                                                                                                                                                                                                                                                                                                                                                                                                                                                                                                                                                                                                                                                                                                                                                                                                                                                                                                                                                                                                                                                                                                                                                                                                                                                                                                                                                                                                                                                                                                                                                                                                                                                                                                                                                                                                                                                                                                                                                                | 16 Eagle Heights Woods                    | open the view                                   |
|                                                                                                                                                                                                                                                                                                                                                                                                                                                                                                                                                                                                                                                                                                                                                                                                                                                                                                                                                                                                                                                                                                                                                                                                                                                                                                                                                                                                                                                                                                                                                                                                                                                                                                                                                                                                                                                                                                                                                                                                                                                                                                                                | 17 University Houses Community            | 42 Lot 130                                      |
|                                                                                                                                                                                                                                                                                                                                                                                                                                                                                                                                                                                                                                                                                                                                                                                                                                                                                                                                                                                                                                                                                                                                                                                                                                                                                                                                                                                                                                                                                                                                                                                                                                                                                                                                                                                                                                                                                                                                                                                                                                                                                                                                | Gardens                                   | 43 Relocate Storage Sheds to Gathering          |
|                                                                                                                                                                                                                                                                                                                                                                                                                                                                                                                                                                                                                                                                                                                                                                                                                                                                                                                                                                                                                                                                                                                                                                                                                                                                                                                                                                                                                                                                                                                                                                                                                                                                                                                                                                                                                                                                                                                                                                                                                                                                                                                                | 18 Lot 131                                | 44 Picnic Point Marsh                           |
| LAKE                                                                                                                                                                                                                                                                                                                                                                                                                                                                                                                                                                                                                                                                                                                                                                                                                                                                                                                                                                                                                                                                                                                                                                                                                                                                                                                                                                                                                                                                                                                                                                                                                                                                                                                                                                                                                                                                                                                                                                                                                                                                                                                           | 19 Lot 60 Stormwater Pond                 |                                                 |
| MENDOTA                                                                                                                                                                                                                                                                                                                                                                                                                                                                                                                                                                                                                                                                                                                                                                                                                                                                                                                                                                                                                                                                                                                                                                                                                                                                                                                                                                                                                                                                                                                                                                                                                                                                                                                                                                                                                                                                                                                                                                                                                                                                                                                        | 20 Boat Launch with ADA Parking           | 45 Soil Pits                                    |
|                                                                                                                                                                                                                                                                                                                                                                                                                                                                                                                                                                                                                                                                                                                                                                                                                                                                                                                                                                                                                                                                                                                                                                                                                                                                                                                                                                                                                                                                                                                                                                                                                                                                                                                                                                                                                                                                                                                                                                                                                                                                                                                                | 21 Howard Temin Lakeshore Path            | 46 Arts & Archeology Study Sites                |
|                                                                                                                                                                                                                                                                                                                                                                                                                                                                                                                                                                                                                                                                                                                                                                                                                                                                                                                                                                                                                                                                                                                                                                                                                                                                                                                                                                                                                                                                                                                                                                                                                                                                                                                                                                                                                                                                                                                                                                                                                                                                                                                                | 22 Triangle Marsh                         | 47 Proposed Marsh Overlook                      |
|                                                                                                                                                                                                                                                                                                                                                                                                                                                                                                                                                                                                                                                                                                                                                                                                                                                                                                                                                                                                                                                                                                                                                                                                                                                                                                                                                                                                                                                                                                                                                                                                                                                                                                                                                                                                                                                                                                                                                                                                                                                                                                                                | 23 Willow Creek Woods                     | 48 Relocate Fire Circle 1                       |
|                                                                                                                                                                                                                                                                                                                                                                                                                                                                                                                                                                                                                                                                                                                                                                                                                                                                                                                                                                                                                                                                                                                                                                                                                                                                                                                                                                                                                                                                                                                                                                                                                                                                                                                                                                                                                                                                                                                                                                                                                                                                                                                                | 24 Willow Creek (2022 Willow Creek        | 49 Gathering Shelter and Storage Sheds          |
|                                                                                                                                                                                                                                                                                                                                                                                                                                                                                                                                                                                                                                                                                                                                                                                                                                                                                                                                                                                                                                                                                                                                                                                                                                                                                                                                                                                                                                                                                                                                                                                                                                                                                                                                                                                                                                                                                                                                                                                                                                                                                                                                | Master Plan]                              | <b>50</b> Preserve Outreach Center              |
|                                                                                                                                                                                                                                                                                                                                                                                                                                                                                                                                                                                                                                                                                                                                                                                                                                                                                                                                                                                                                                                                                                                                                                                                                                                                                                                                                                                                                                                                                                                                                                                                                                                                                                                                                                                                                                                                                                                                                                                                                                                                                                                                | 25 Observatory Hill                       | 51 Charter Street Staircase (2016) Campus       |
|                                                                                                                                                                                                                                                                                                                                                                                                                                                                                                                                                                                                                                                                                                                                                                                                                                                                                                                                                                                                                                                                                                                                                                                                                                                                                                                                                                                                                                                                                                                                                                                                                                                                                                                                                                                                                                                                                                                                                                                                                                                                                                                                | 26 Shoreline Access                       | Master Plan<br>52 Proposed Boardwalk / Overlook |