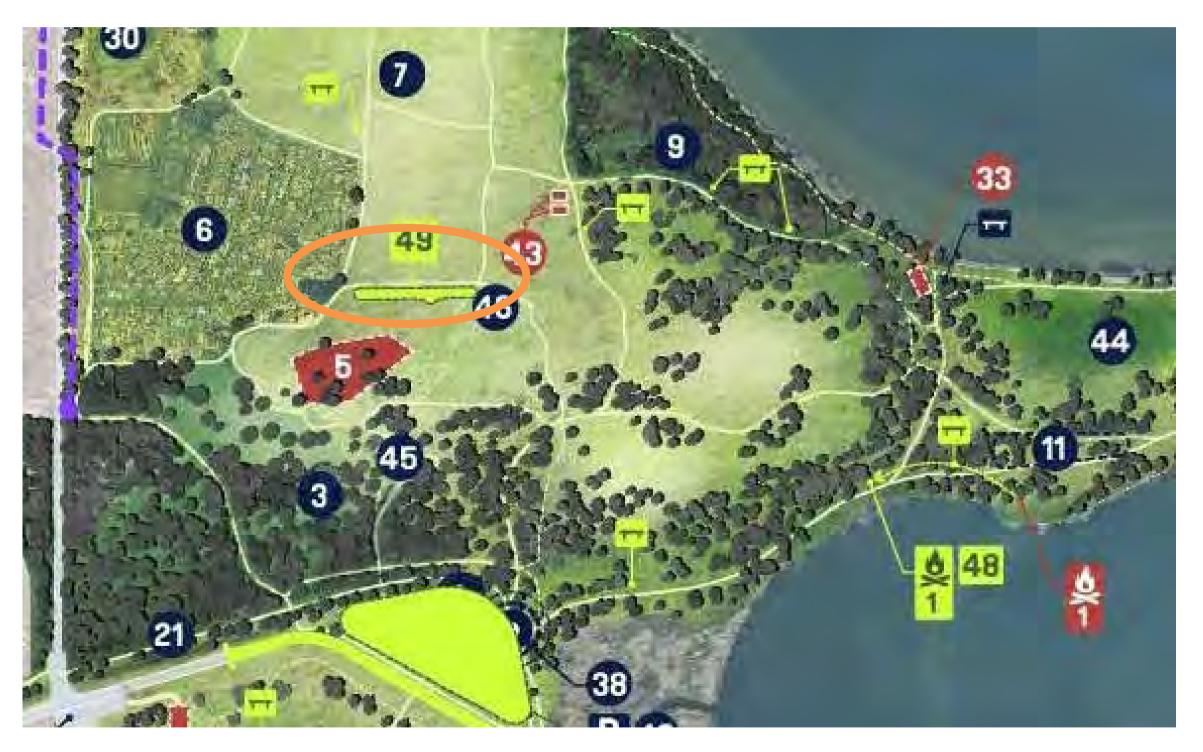

### **Major Recommendations** - Trail and Erosion Repair Plan

| ting Trail             |             | Bench           |    | Recommended Additions           |                 | Recommended Removal                            |
|------------------------|-------------|-----------------|----|---------------------------------|-----------------|------------------------------------------------|
| r Trail<br>noved Trail |             | Gateway Entrace |    | Recommended Repairs             |                 | Existing to Remain                             |
| aired Trail            | $( \dots )$ | Effigy Mound    | 0  | Preserve Main Gateway           | 27              | Muir Woods                                     |
|                        |             |                 | 2  | Class of 1918 Marsh             | 28              | Willow Drive Mounds                            |
|                        |             |                 | 3  | Bill's Woods                    | 29              | Eagle Heights Mounds                           |
|                        |             |                 | 4  | Big Woods                       | 30              | City of Madison Water Utility                  |
|                        |             |                 | 6  | UW Physical Plant Storage Area  | 31              | Wood Deck and Bike Parking Area                |
| 35 3                   | -           |                 | 6  | Eagle Heights Community Gardens | 32              | Robert E. Gard Storyteller's Circle            |
|                        | 5           | X               | 0  | BioCore Prairie                 | 33              | Remove Beach House                             |
|                        | 5<br>5<br>4 | 10              | 8  | Second Point Woods              | 34              | Lot 34                                         |
|                        | 7           |                 | 9  | Caretaker's Woods               | 35              | Toilet Building                                |
|                        | Xit         |                 | 10 | Picnic Point                    | 36              | Temporary Rec/Well storage building            |
|                        | Ŧ           |                 | 11 | Picnic Point Mounds             | 37              | Existing Hand Pump To Remain                   |
|                        |             |                 | 12 | Frautschi Point                 | 38              | Kiosk                                          |
|                        |             |                 | 13 | Tent Colony Woods               | 39              | Remove Wood Deck Viewing Platform              |
|                        |             |                 | 14 | Raymer's Cove                   | 40              | Repair or Replace Existing Bridge              |
|                        |             |                 | 15 | Wally Bauman Woods              | 41              | Selective Removal of Existing Trees to         |
|                        |             |                 | 16 | Eagle Heights Woods             |                 | open the view                                  |
|                        |             |                 | 17 | University Houses Community     | 42              | Lot 130                                        |
|                        |             |                 |    | Gardens                         | 43              | Relocate Storage Sheds to Gathering<br>Shelter |
|                        |             |                 | 18 | Lot 131                         | 44              | Picnic Point Marsh                             |
|                        |             | N K E           | 19 | Lot 60 Stormwater Pond          | 45              | Soil Pits                                      |
|                        | MEN         | ΙΟΟΤΑ           | 20 | Boat Launch with ADA Parking    |                 | Arts & Archeology Study Sites                  |
|                        |             |                 | 21 | Howard Temin Lakeshore Path     | 40              |                                                |
|                        |             |                 | 22 | Triangle Marsh                  | _               | Proposed Marsh Overlook                        |
|                        |             |                 | 23 | Willow Creek Woods              | 48              | Relocate Fire Circle 1                         |
|                        |             |                 | 24 | Willow Creek (2022 Willow Creek | <mark>49</mark> | Gathering Shelter and Storage Sheds            |
|                        |             |                 |    | Master Plan)                    | 50              | Preserve Outreach Center                       |
|                        |             |                 | 25 | Observatory Hill                | 51              | Charter Street Staircase (2016) Campu          |
| -                      |             |                 | 26 | Shoreline Access                | 52              | Master Plan<br>Proposed Boardwalk / Overlook   |
| = 21                   | 20          | T X2            |    |                                 |                 |                                                |

### **Recommendations** – Facility Improvements

| P Parking                                                                                                                                                                                                                                                                                                                                                                                                                                                                                                                                                                                                                                                                                                                                                                                                                                                                                                                                                                                                                                                                                                                                                                                                                                                                                                                                                                                                                                                                                                                                                                                                                                                                                                                                                                                                                                                                                                                                                                                                                                                                                                                      | Recommended Additions Recommended Repairs | Recommended Removal Existing to Remain          |
|--------------------------------------------------------------------------------------------------------------------------------------------------------------------------------------------------------------------------------------------------------------------------------------------------------------------------------------------------------------------------------------------------------------------------------------------------------------------------------------------------------------------------------------------------------------------------------------------------------------------------------------------------------------------------------------------------------------------------------------------------------------------------------------------------------------------------------------------------------------------------------------------------------------------------------------------------------------------------------------------------------------------------------------------------------------------------------------------------------------------------------------------------------------------------------------------------------------------------------------------------------------------------------------------------------------------------------------------------------------------------------------------------------------------------------------------------------------------------------------------------------------------------------------------------------------------------------------------------------------------------------------------------------------------------------------------------------------------------------------------------------------------------------------------------------------------------------------------------------------------------------------------------------------------------------------------------------------------------------------------------------------------------------------------------------------------------------------------------------------------------------|-------------------------------------------|-------------------------------------------------|
| P Parking<br>Effigy Mounds                                                                                                                                                                                                                                                                                                                                                                                                                                                                                                                                                                                                                                                                                                                                                                                                                                                                                                                                                                                                                                                                                                                                                                                                                                                                                                                                                                                                                                                                                                                                                                                                                                                                                                                                                                                                                                                                                                                                                                                                                                                                                                     | 1 Preserve Main Gateway                   | 27 Muir Woods                                   |
| Annual and provide the                                                                                                                                                                                                                                                                                                                                                                                                                                                                                                                                                                                                                                                                                                                                                                                                                                                                                                                                                                                                                                                                                                                                                                                                                                                                                                                                                                                                                                                                                                                                                                                                                                                                                                                                                                                                                                                                                                                                                                                                                                                                                                         | 2 Class of 1918 Marsh                     | 28 Willow Drive Mounds                          |
|                                                                                                                                                                                                                                                                                                                                                                                                                                                                                                                                                                                                                                                                                                                                                                                                                                                                                                                                                                                                                                                                                                                                                                                                                                                                                                                                                                                                                                                                                                                                                                                                                                                                                                                                                                                                                                                                                                                                                                                                                                                                                                                                | 3 Bill's Woods                            | 29 Eagle Heights Mounds                         |
| -                                                                                                                                                                                                                                                                                                                                                                                                                                                                                                                                                                                                                                                                                                                                                                                                                                                                                                                                                                                                                                                                                                                                                                                                                                                                                                                                                                                                                                                                                                                                                                                                                                                                                                                                                                                                                                                                                                                                                                                                                                                                                                                              | 4 Big Woods                               | 30 City of Madison Water Utility                |
|                                                                                                                                                                                                                                                                                                                                                                                                                                                                                                                                                                                                                                                                                                                                                                                                                                                                                                                                                                                                                                                                                                                                                                                                                                                                                                                                                                                                                                                                                                                                                                                                                                                                                                                                                                                                                                                                                                                                                                                                                                                                                                                                | 5 UW Physical Plant Storage Area          | 31 Wood Deck and Bike Parking Area              |
| <b>-</b>                                                                                                                                                                                                                                                                                                                                                                                                                                                                                                                                                                                                                                                                                                                                                                                                                                                                                                                                                                                                                                                                                                                                                                                                                                                                                                                                                                                                                                                                                                                                                                                                                                                                                                                                                                                                                                                                                                                                                                                                                                                                                                                       | 6 Eagle Heights Community Gardens         | 32 Robert E. Gord Storyteller's Circle          |
| S S                                                                                                                                                                                                                                                                                                                                                                                                                                                                                                                                                                                                                                                                                                                                                                                                                                                                                                                                                                                                                                                                                                                                                                                                                                                                                                                                                                                                                                                                                                                                                                                                                                                                                                                                                                                                                                                                                                                                                                                                                                                                                                                            | 7 Biocore Prairie                         | 33 Remove Beach House                           |
| 10                                                                                                                                                                                                                                                                                                                                                                                                                                                                                                                                                                                                                                                                                                                                                                                                                                                                                                                                                                                                                                                                                                                                                                                                                                                                                                                                                                                                                                                                                                                                                                                                                                                                                                                                                                                                                                                                                                                                                                                                                                                                                                                             | 8 Second Point Woods                      | 34 Lot 34                                       |
| 37                                                                                                                                                                                                                                                                                                                                                                                                                                                                                                                                                                                                                                                                                                                                                                                                                                                                                                                                                                                                                                                                                                                                                                                                                                                                                                                                                                                                                                                                                                                                                                                                                                                                                                                                                                                                                                                                                                                                                                                                                                                                                                                             | 9 Caretaker's Woods                       | 35 Toilet Building                              |
|                                                                                                                                                                                                                                                                                                                                                                                                                                                                                                                                                                                                                                                                                                                                                                                                                                                                                                                                                                                                                                                                                                                                                                                                                                                                                                                                                                                                                                                                                                                                                                                                                                                                                                                                                                                                                                                                                                                                                                                                                                                                                                                                | 10 Picnic Point                           | 36 Temporary Rec/Well storage building          |
| 3 The second sec | 11 Picnic Paint Mounds                    | 37 Existing Hand Pump To Remain                 |
| -                                                                                                                                                                                                                                                                                                                                                                                                                                                                                                                                                                                                                                                                                                                                                                                                                                                                                                                                                                                                                                                                                                                                                                                                                                                                                                                                                                                                                                                                                                                                                                                                                                                                                                                                                                                                                                                                                                                                                                                                                                                                                                                              | 12 Frautschi Paint                        | 38 Kiosk                                        |
|                                                                                                                                                                                                                                                                                                                                                                                                                                                                                                                                                                                                                                                                                                                                                                                                                                                                                                                                                                                                                                                                                                                                                                                                                                                                                                                                                                                                                                                                                                                                                                                                                                                                                                                                                                                                                                                                                                                                                                                                                                                                                                                                | 13 Tent Colony Woods                      | 39 Remove Wood Deck Viewing Platform            |
|                                                                                                                                                                                                                                                                                                                                                                                                                                                                                                                                                                                                                                                                                                                                                                                                                                                                                                                                                                                                                                                                                                                                                                                                                                                                                                                                                                                                                                                                                                                                                                                                                                                                                                                                                                                                                                                                                                                                                                                                                                                                                                                                | 14 Raymer's Cove                          | 40 Repair or Replace Existing Bridge            |
|                                                                                                                                                                                                                                                                                                                                                                                                                                                                                                                                                                                                                                                                                                                                                                                                                                                                                                                                                                                                                                                                                                                                                                                                                                                                                                                                                                                                                                                                                                                                                                                                                                                                                                                                                                                                                                                                                                                                                                                                                                                                                                                                | 15 Wally Bauman Woods                     | 41 Selective Removal of Existing Trees to       |
|                                                                                                                                                                                                                                                                                                                                                                                                                                                                                                                                                                                                                                                                                                                                                                                                                                                                                                                                                                                                                                                                                                                                                                                                                                                                                                                                                                                                                                                                                                                                                                                                                                                                                                                                                                                                                                                                                                                                                                                                                                                                                                                                | 16 Eagle Heights Woods                    | open the view                                   |
|                                                                                                                                                                                                                                                                                                                                                                                                                                                                                                                                                                                                                                                                                                                                                                                                                                                                                                                                                                                                                                                                                                                                                                                                                                                                                                                                                                                                                                                                                                                                                                                                                                                                                                                                                                                                                                                                                                                                                                                                                                                                                                                                | 17 University Houses Community            | 42 Lot 130                                      |
|                                                                                                                                                                                                                                                                                                                                                                                                                                                                                                                                                                                                                                                                                                                                                                                                                                                                                                                                                                                                                                                                                                                                                                                                                                                                                                                                                                                                                                                                                                                                                                                                                                                                                                                                                                                                                                                                                                                                                                                                                                                                                                                                | Gardens                                   | 43 Relocate Storage Sheds to Gathering          |
|                                                                                                                                                                                                                                                                                                                                                                                                                                                                                                                                                                                                                                                                                                                                                                                                                                                                                                                                                                                                                                                                                                                                                                                                                                                                                                                                                                                                                                                                                                                                                                                                                                                                                                                                                                                                                                                                                                                                                                                                                                                                                                                                | 18 Lot 131                                | 44 Picnic Point Marsh                           |
| LAKE                                                                                                                                                                                                                                                                                                                                                                                                                                                                                                                                                                                                                                                                                                                                                                                                                                                                                                                                                                                                                                                                                                                                                                                                                                                                                                                                                                                                                                                                                                                                                                                                                                                                                                                                                                                                                                                                                                                                                                                                                                                                                                                           | 19 Lot 60 Stormwater Pond                 |                                                 |
| MENDOTA                                                                                                                                                                                                                                                                                                                                                                                                                                                                                                                                                                                                                                                                                                                                                                                                                                                                                                                                                                                                                                                                                                                                                                                                                                                                                                                                                                                                                                                                                                                                                                                                                                                                                                                                                                                                                                                                                                                                                                                                                                                                                                                        | 20 Boat Launch with ADA Parking           | 45 Soil Pits                                    |
|                                                                                                                                                                                                                                                                                                                                                                                                                                                                                                                                                                                                                                                                                                                                                                                                                                                                                                                                                                                                                                                                                                                                                                                                                                                                                                                                                                                                                                                                                                                                                                                                                                                                                                                                                                                                                                                                                                                                                                                                                                                                                                                                | 21 Howard Temin Lakeshore Path            | 46 Arts & Archeology Study Sites                |
|                                                                                                                                                                                                                                                                                                                                                                                                                                                                                                                                                                                                                                                                                                                                                                                                                                                                                                                                                                                                                                                                                                                                                                                                                                                                                                                                                                                                                                                                                                                                                                                                                                                                                                                                                                                                                                                                                                                                                                                                                                                                                                                                | 22 Triangle Marsh                         | 47 Proposed Marsh Overlook                      |
|                                                                                                                                                                                                                                                                                                                                                                                                                                                                                                                                                                                                                                                                                                                                                                                                                                                                                                                                                                                                                                                                                                                                                                                                                                                                                                                                                                                                                                                                                                                                                                                                                                                                                                                                                                                                                                                                                                                                                                                                                                                                                                                                | 23 Willow Creek Woods                     | 48 Relocate Fire Circle 1                       |
|                                                                                                                                                                                                                                                                                                                                                                                                                                                                                                                                                                                                                                                                                                                                                                                                                                                                                                                                                                                                                                                                                                                                                                                                                                                                                                                                                                                                                                                                                                                                                                                                                                                                                                                                                                                                                                                                                                                                                                                                                                                                                                                                | 24 Willow Creek (2022 Willow Creek        | 49 Gathering Shelter and Storage Sheds          |
|                                                                                                                                                                                                                                                                                                                                                                                                                                                                                                                                                                                                                                                                                                                                                                                                                                                                                                                                                                                                                                                                                                                                                                                                                                                                                                                                                                                                                                                                                                                                                                                                                                                                                                                                                                                                                                                                                                                                                                                                                                                                                                                                | Master Plan]                              | <b>50</b> Preserve Outreach Center              |
|                                                                                                                                                                                                                                                                                                                                                                                                                                                                                                                                                                                                                                                                                                                                                                                                                                                                                                                                                                                                                                                                                                                                                                                                                                                                                                                                                                                                                                                                                                                                                                                                                                                                                                                                                                                                                                                                                                                                                                                                                                                                                                                                | 25 Observatory Hill                       | 51 Charter Street Staircase (2016) Campus       |
|                                                                                                                                                                                                                                                                                                                                                                                                                                                                                                                                                                                                                                                                                                                                                                                                                                                                                                                                                                                                                                                                                                                                                                                                                                                                                                                                                                                                                                                                                                                                                                                                                                                                                                                                                                                                                                                                                                                                                                                                                                                                                                                                | 26 Shoreline Access                       | Master Plan<br>52 Proposed Boardwalk / Overlook |