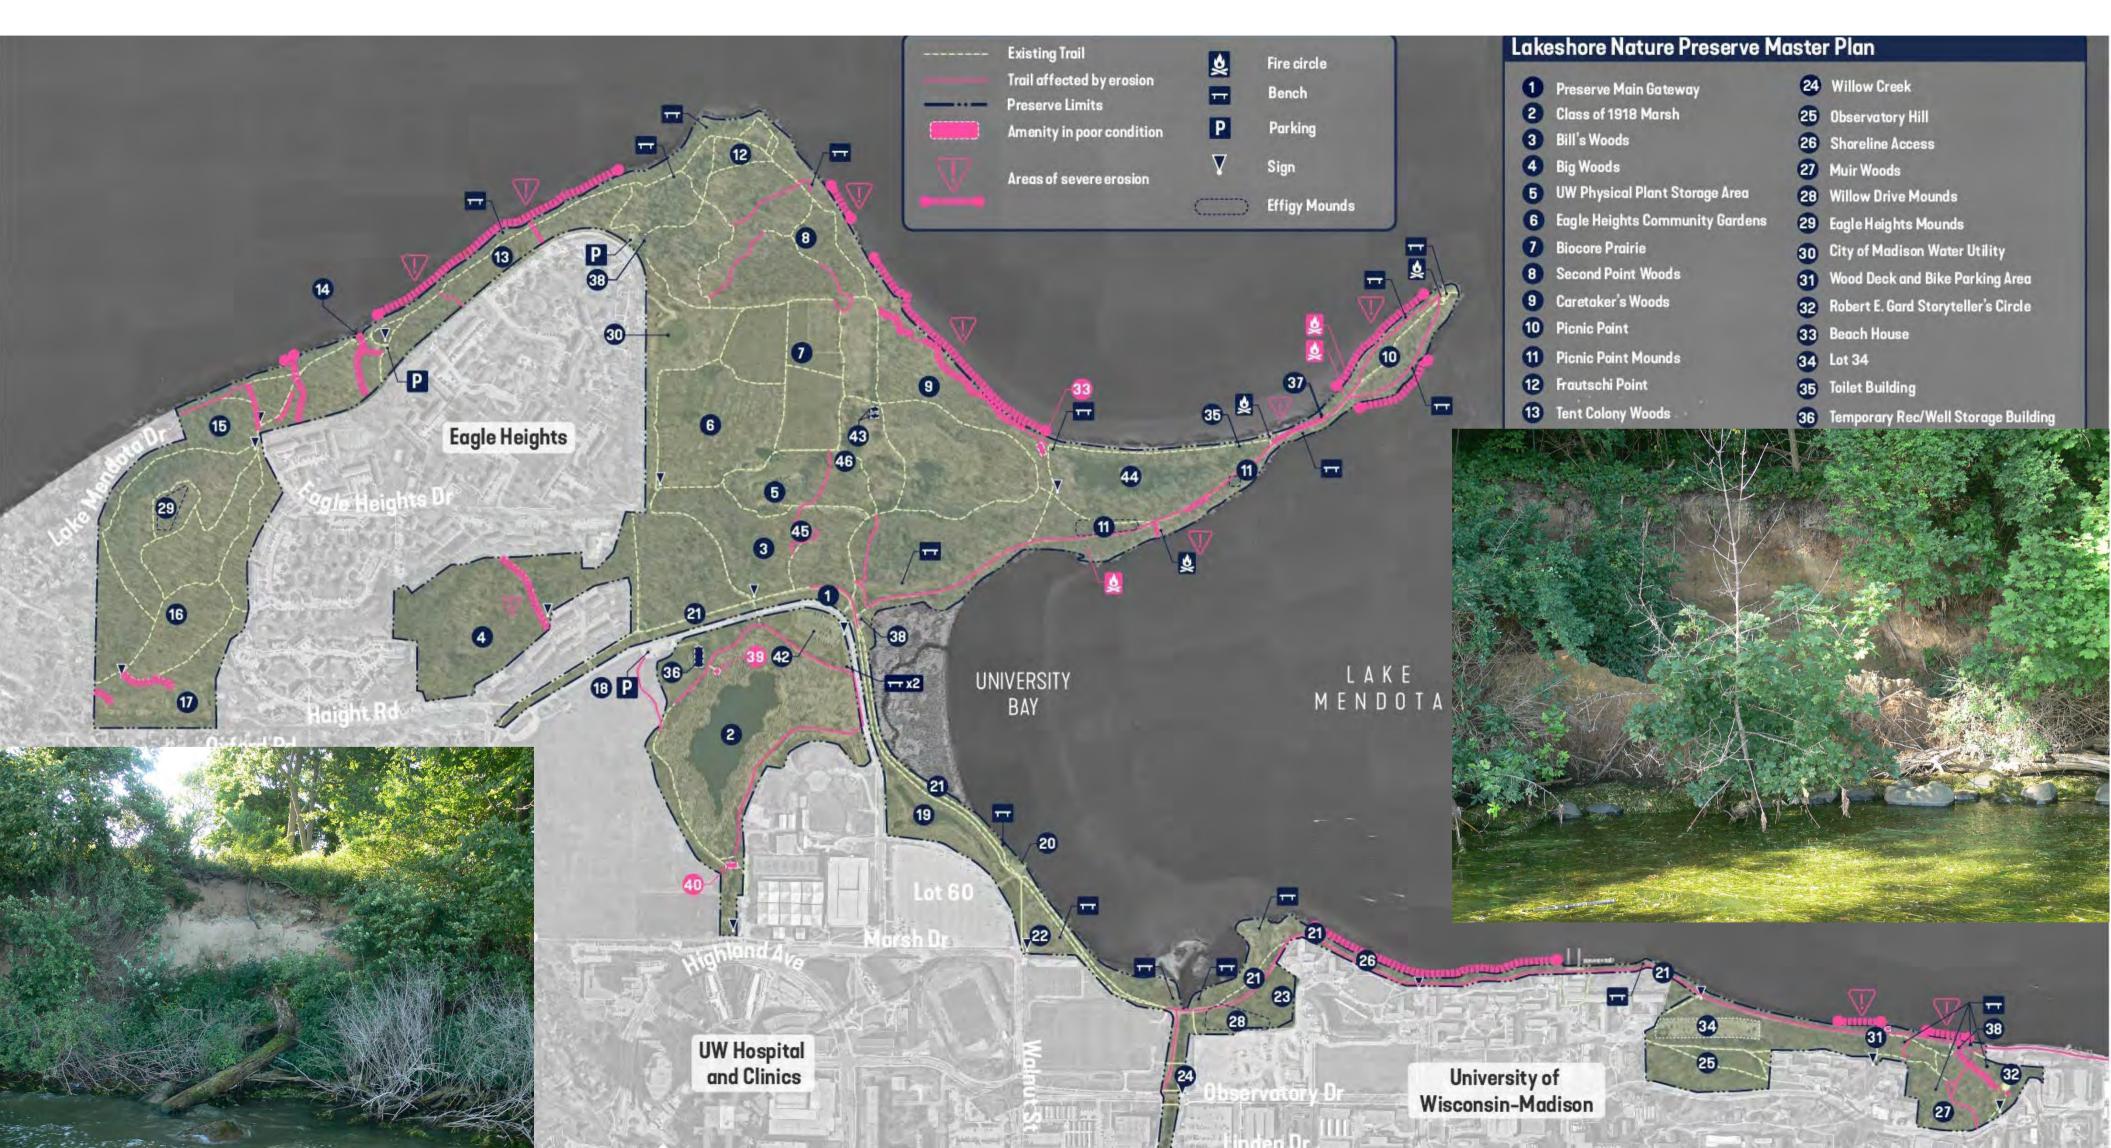

### Major Recommendations - Shoreline Stability Study

**Trail changes** to improve safety, environmental impacts, and user experiences

- Provide a variety of trail experiences in the Preserve:
  - Quiet and individual experience respite surrounded by nature
  - Lesser used trails yet wide enough for specialized accessibility aids and small management vehicles
  - Highly used pedestrian path to end of Picnic Point
  - Highly used multi-modal Howard Temin Lakeshore Path
- Current Condition of trails:
  - Surface materials vary native soil, gravel, paved
  - Erosion is a continual issue in many locations
  - Some need repair, some need realignment, others are redundant and could be removed
- New multi-modal trail is proposed along Lake Mendota Drive
- The Master Plan suggests a deeper study of the trail surfaces, drainage and erosion solutions

### Major Recommendations - Trail and Erosion Repair Plan

### **Major Recommendations** - Trail and Erosion Repair Plan

| ting Trail             |             | Bench           |    | Recommended Additions           |                 | Recommended Removal                            |
|------------------------|-------------|-----------------|----|---------------------------------|-----------------|------------------------------------------------|
| r Trail<br>noved Trail |             | Gateway Entrace |    | Recommended Repairs             |                 | Existing to Remain                             |
| aired Trail            | $( \dots )$ | Effigy Mound    | 0  | Preserve Main Gateway           | 27              | Muir Woods                                     |
|                        |             |                 | 2  | Class of 1918 Marsh             | 28              | Willow Drive Mounds                            |
|                        |             |                 | 3  | Bill's Woods                    | 29              | Eagle Heights Mounds                           |
|                        |             |                 | 4  | Big Woods                       | 30              | City of Madison Water Utility                  |
|                        |             |                 | 6  | UW Physical Plant Storage Area  | 31              | Wood Deck and Bike Parking Area                |
| 35 3                   | -           |                 | 6  | Eagle Heights Community Gardens | 32              | Robert E. Gard Storyteller's Circle            |
|                        | 5           | X               | 0  | BioCore Prairie                 | 33              | Remove Beach House                             |
|                        | 5<br>5<br>4 | 10              | 8  | Second Point Woods              | 34              | Lot 34                                         |
|                        | 7           |                 | 9  | Caretaker's Woods               | 35              | Toilet Building                                |
|                        | Xit         |                 | 10 | Picnic Point                    | 36              | Temporary Rec/Well storage building            |
|                        | Ŧ           |                 | 11 | Picnic Point Mounds             | 37              | Existing Hand Pump To Remain                   |
|                        |             |                 | 12 | Frautschi Point                 | 38              | Kiosk                                          |
|                        |             |                 | 13 | Tent Colony Woods               | 39              | Remove Wood Deck Viewing Platform              |
|                        |             |                 | 14 | Raymer's Cove                   | 40              | Repair or Replace Existing Bridge              |
|                        |             |                 | 15 | Wally Bauman Woods              | 41              | Selective Removal of Existing Trees to         |
|                        |             |                 | 16 | Eagle Heights Woods             |                 | open the view                                  |
|                        |             |                 | 17 | University Houses Community     | 42              | Lot 130                                        |
|                        |             |                 |    | Gardens                         | 43              | Relocate Storage Sheds to Gathering<br>Shelter |
|                        |             |                 | 18 | Lot 131                         | 44              | Picnic Point Marsh                             |
|                        |             | N K E           | 19 | Lot 60 Stormwater Pond          | 45              | Soil Pits                                      |
|                        | MEN         | ΙΟΟΤΑ           | 20 | Boat Launch with ADA Parking    |                 | Arts & Archeology Study Sites                  |
|                        |             |                 | 21 | Howard Temin Lakeshore Path     | 40              |                                                |
|                        |             |                 | 22 | Triangle Marsh                  | _               | Proposed Marsh Overlook                        |
|                        |             |                 | 23 | Willow Creek Woods              | 48              | Relocate Fire Circle 1                         |
|                        |             |                 | 24 | Willow Creek (2022 Willow Creek | <mark>49</mark> | Gathering Shelter and Storage Sheds            |
|                        |             |                 |    | Master Plan)                    | 50              | Preserve Outreach Center                       |
|                        |             |                 | 25 | Observatory Hill                | 51              | Charter Street Staircase (2016) Campu          |
| -                      |             |                 | 26 | Shoreline Access                | 52              | Master Plan<br>Proposed Boardwalk / Overlook   |
| = 21                   | 20          | T X2            |    |                                 |                 |                                                |