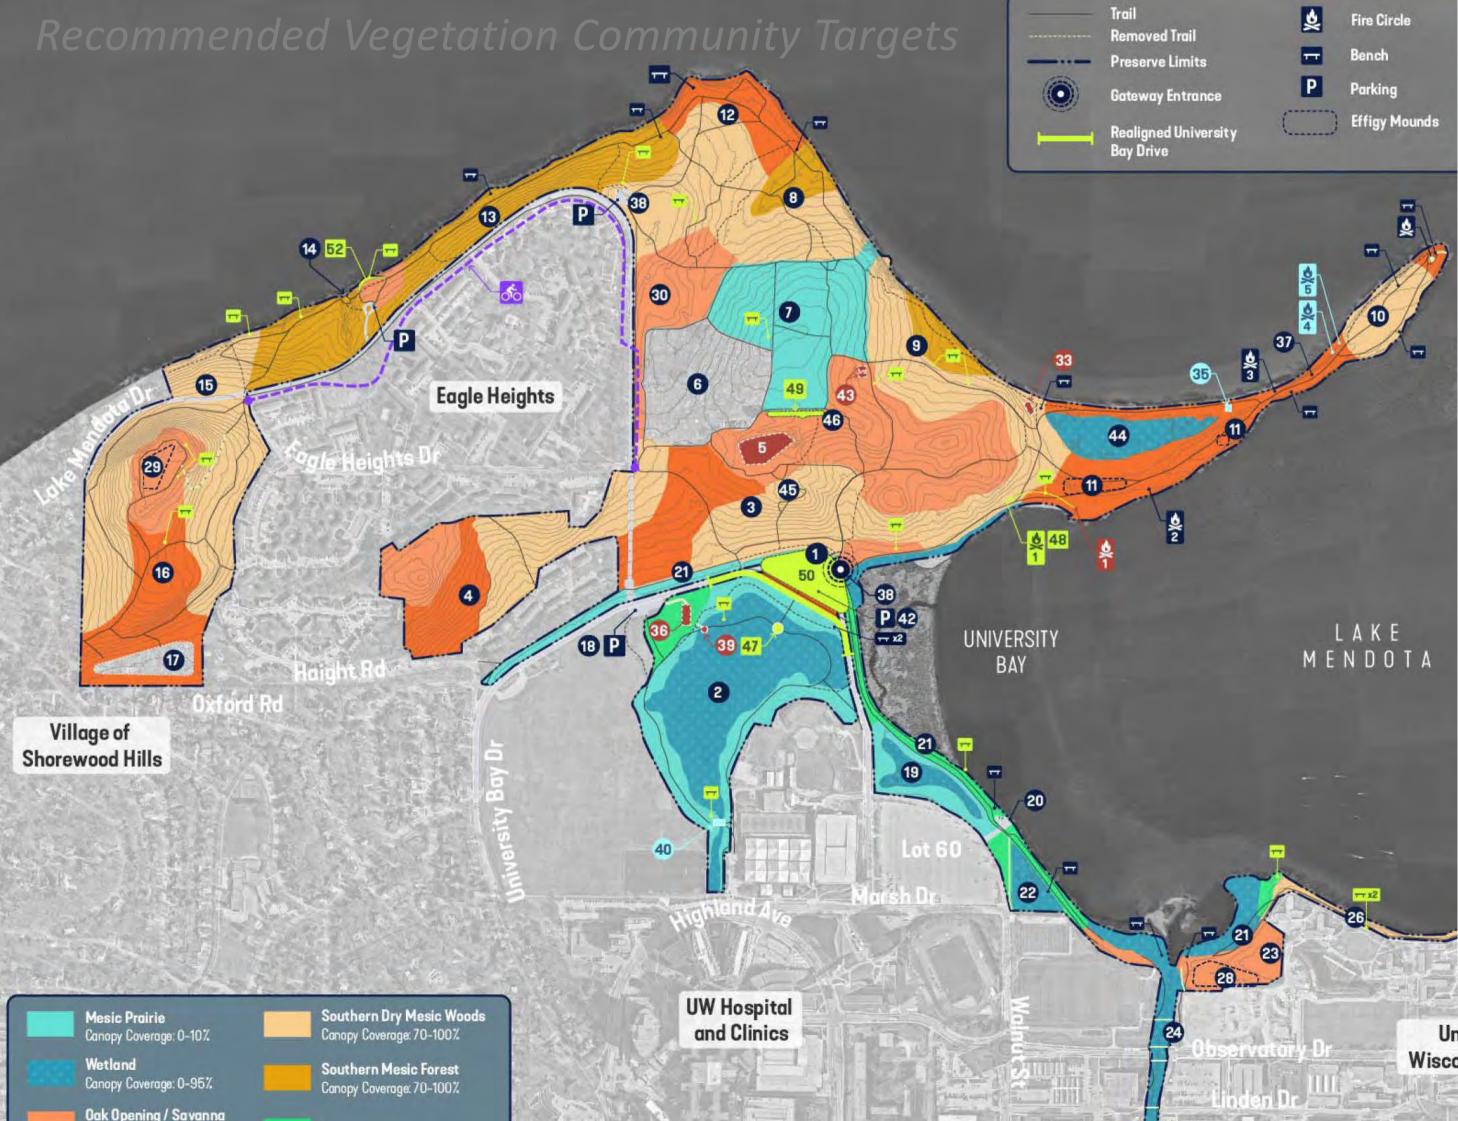

### **Historic Resources**

**Major Recommendations** 

*Outdoor Learning is our Point* 

- Vegetation Community Types & further study to create Vegetation Management/Restoration Plans
- Preserve Outreach Center
- No longer use wall/gate entrance for Physical Plant storage area & relocation of this facility
- Understand shoreline stability (potential safety issue) hire for a geo-tech study
- Repair trails and address erosion to ensure greater accessibility
- Provide Interpretation/signage including collaborative Indigenous sharing of language and culture
- Gathering Shelter near Biocore Prairie and Community Gardens