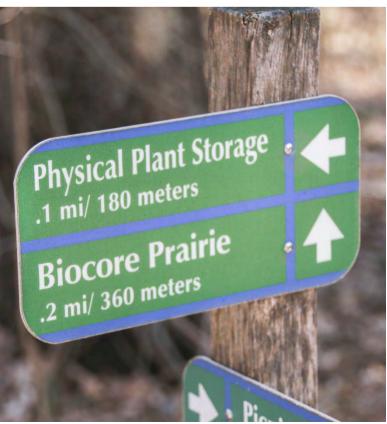

### Major Recommendations – Relocate Physical Plant Storage Area

ONI

# Lakeshore Nature Preserve Master Plan

Temporarily access Physical Plant storage area from west, until it can be relocated to the Barley & Malt site on Walnut Street as shown in the Willow Creek Master Plan.

### Major Recommendations – Relocate Physical Plant Storage Area