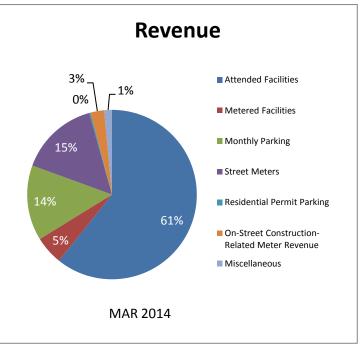

# PARKING UTILITY APRIL 2014 ACTIVITY REPORT & REVENUE/EXPENSE NARRATIVE

**Revenues and Occupancies:** YTD total revenues show an increase of \$22K (1%) compared to previous year's revenues, with increases in the following major categories: "Monthly Parking & Long-Term Agreements" = \$144K (46%) and "On-Street Meters" = \$15K (4%). Peak average occupancies range from 80% - 48% YTD: Government East (80%), Overture Center (77%), Capital Square North (74%), State Street Campus (57%), and State Street Capitol (48%).

### CITY OF MADISON PARKING UTILITY STATEMENT OF REVENUES AND EXPENDITURES YTD 2013 AND YTD 2014 THROUGH MAR

| REVENUE                                      | YTD 2013    | YTD 2014    | YTD 2014 vs 2013 |
|----------------------------------------------|-------------|-------------|------------------|
| Attended Facilities                          | \$1,897,335 | \$1,869,872 | 99%              |
| Metered Facilities                           | \$176,019   | \$163,425   | 93%              |
| Monthly Parking                              | \$314,162   | \$458,346   | 146%             |
| Street Meters                                | \$437,958   | \$448,363   | 102%             |
| Residential Permit Parking                   | \$8,357     | \$9,068     | 109%             |
| On-Street Construction-Related Meter Revenue | \$184,872   | \$61,398    | 33%              |
| Miscellaneous                                | \$6,004     | \$8,025     |                  |
| Interest on Investments                      | \$13,852    | \$16,884    | 122%             |
| Transfers In                                 | \$0         | \$0         | 0%               |
| TOTAL REVENUE                                | \$3,038,558 | \$3,035,381 | 100%             |
| EXPENDITURES                                 |             |             |                  |
| Wages                                        | \$696,040   | \$704,692   | 101%             |
| Benefits                                     | \$242,319   | \$244,512   |                  |
| Purchased Services                           | \$287,830   | \$389,369   |                  |
| Supplies                                     | \$32,676    | \$102,272   | 313%             |
| Payments to City Depts                       | \$27,990    | \$23,126    | 83%              |
| Payments From City Depts                     | \$0         | \$0         | 0%               |
| Debt Service                                 | \$0         | \$0         | 0%               |
| PILOT/Meter Fee/Transfers Out                | \$0         | \$0         | 0%               |
| Capital Assets                               | \$1,636     | \$19,859    | 1214%            |
| State & County Sales Tax                     | \$158,679   | \$157,988   | 100%             |
| TOTAL EXPENDITURES                           | \$1,447,171 | \$1,641,817 | 113%             |
| OPERATING INCOME (LOSS)                      | \$1,591,388 | \$1,393,564 | 88%              |