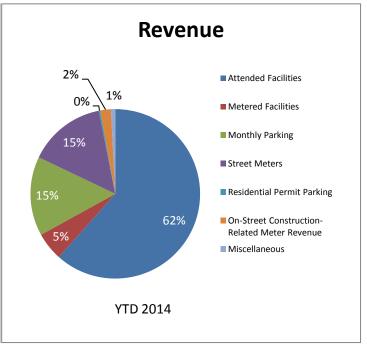

# PARKING UTILITY APRIL 2014 ACTIVITY REPORT & REVENUE/EXPENSE NARRATIVE

**Revenues and Occupancies:** YTD total revenues show an increase of \$22K (1%) compared to previous year's revenues, with increases in the following major categories: "Monthly Parking & Long-Term Agreements" = \$144K (46%) and "On-Street Meters" = \$15K (4%). Peak average occupancies range from 80% - 48% YTD: Government East (80%), Overture Center (77%), Capital Square North (74%), State Street Campus (57%), and State Street Capitol (48%).

### CITY OF MADISON PARKING UTILITY STATEMENT OF REVENUES AND EXPENDITURES YTD 2013 AND YTD 2014 THROUGH MAR

| REVENUE                                      | YTD 2013    | YTD 2014    | YTD 2014 vs 2013 |
|----------------------------------------------|-------------|-------------|------------------|
| Attended Facilities                          | \$1,897,335 | \$1,869,872 | 99%              |
| Metered Facilities                           | \$176,019   | \$163,425   | 93%              |
| Monthly Parking                              | \$314,162   | \$458,346   | 146%             |
| Street Meters                                | \$437,958   | \$448,363   | 102%             |
| Residential Permit Parking                   | \$8,357     | \$9,068     | 109%             |
| On-Street Construction-Related Meter Revenue | \$184,872   | \$61,398    | 33%              |
| Miscellaneous                                | \$6,004     | \$8,025     |                  |
| Interest on Investments                      | \$13,852    | \$16,884    | 122%             |
| Transfers In                                 | \$0         | \$0         | 0%               |
| TOTAL REVENUE                                | \$3,038,558 | \$3,035,381 | 100%             |
| EXPENDITURES                                 |             |             |                  |
| Wages                                        | \$696,040   | \$704,692   | 101%             |
| Benefits                                     | \$242,319   | \$244,512   |                  |
| Purchased Services                           | \$287,830   | \$389,369   |                  |
| Supplies                                     | \$32,676    | \$102,272   | 313%             |
| Payments to City Depts                       | \$27,990    | \$23,126    | 83%              |
| Payments From City Depts                     | \$0         | \$0         | 0%               |
| Debt Service                                 | \$0         | \$0         | 0%               |
| PILOT/Meter Fee/Transfers Out                | \$0         | \$0         | 0%               |
| Capital Assets                               | \$1,636     | \$19,859    | 1214%            |
| State & County Sales Tax                     | \$158,679   | \$157,988   | 100%             |
| TOTAL EXPENDITURES                           | \$1,447,171 | \$1,641,817 | 113%             |
| OPERATING INCOME (LOSS)                      | \$1,591,388 | \$1,393,564 | 88%              |