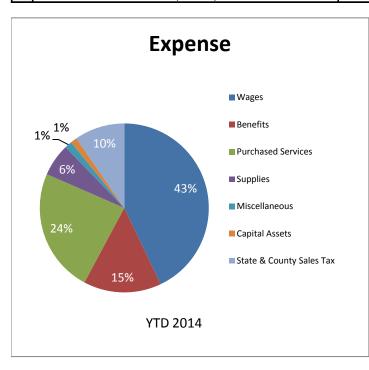

**Operating Expenses/Bottom Line:** YTD total expenses show an increase of \$195K (13%) compared to previous year's expenses, with increases in the following major categories: "Purchased Services" = \$102K (35%) and "Supplies" = \$74K (313%).

### CITY OF MADISON PARKING UTILITY STATEMENT OF REVENUES AND EXPENDITURES YTD 2013 AND YTD 2014 THROUGH MAR

| REVENUE                                      | YTD 2013    | YTD 2014    | YTD 2014 vs 2013 |
|----------------------------------------------|-------------|-------------|------------------|
| Attended Facilities                          | \$1,897,335 | \$1,869,872 | 99%              |
| Metered Facilities                           | \$176,019   | \$163,425   | 93%              |
| Monthly Parking                              | \$314,162   | \$458,346   | 146%             |
| Street Meters                                | \$437,958   | \$448,363   | 102%             |
| Residential Permit Parking                   | \$8,357     | \$9,068     | 109%             |
| On-Street Construction-Related Meter Revenue | \$184,872   | \$61,398    | 33%              |
| Miscellaneous                                | \$6,004     | \$8,025     |                  |
| Interest on Investments                      | \$13,852    | \$16,884    | 122%             |
| Transfers In                                 | \$0         | \$0         | 0%               |
| TOTAL REVENUE                                | \$3,038,558 | \$3,035,381 | 100%             |
| EXPENDITURES                                 |             |             |                  |
| Wages                                        | \$696,040   | \$704,692   | 101%             |
| Benefits                                     | \$242,319   | \$244,512   |                  |
| Purchased Services                           | \$287,830   | \$389,369   |                  |
| Supplies                                     | \$32,676    | \$102,272   | 313%             |
| Payments to City Depts                       | \$27,990    | \$23,126    | 83%              |
| Payments From City Depts                     | \$0         | \$0         | 0%               |
| Debt Service                                 | \$0         | \$0         | 0%               |
| PILOT/Meter Fee/Transfers Out                | \$0         | \$0         | 0%               |
| Capital Assets                               | \$1,636     | \$19,859    | 1214%            |
| State & County Sales Tax                     | \$158,679   | \$157,988   | 100%             |
| TOTAL EXPENDITURES                           | \$1,447,171 | \$1,641,817 | 113%             |
| OPERATING INCOME (LOSS)                      | \$1,591,388 | \$1,393,564 | 88%              |