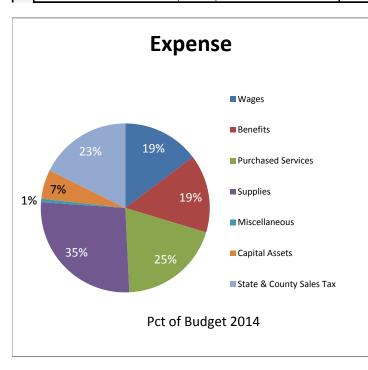

### CITY OF MADISON PARKING UTILITY STATEMENT OF REVENUES AND EXPENDITURES 2014 BUDGET AND 2014 YTD THROUGH MAR

| REVENUE                                      | 2014 BUDGET  | 2014 YTD    | PCT OF BUDGET |
|----------------------------------------------|--------------|-------------|---------------|
| Attended Facilities                          | \$8,161,786  | \$1,869,872 | 23%           |
| Metered Facilities                           | \$782,567    | \$163,425   | 21%           |
| Monthly Parking                              | \$1,275,411  | \$458,346   | 36%           |
| Street Meters                                | \$2,055,179  | \$448,363   | 22%           |
| Residential Permit Parking                   | \$103,603    | \$9,068     | 9%            |
| On-Street Construction-Related Meter Revenue | \$275,392    | \$61,398    |               |
| Miscellaneous                                | \$19,815     | \$8,025     |               |
| Interest on Investments                      | \$150,000    | \$16,884    | 11%           |
| Transfers In                                 | \$0          | \$0         | 0%            |
| TOTAL REVENUE                                | \$12,823,753 | \$3,035,381 | 24%           |
| EXPENDITURES                                 |              |             |               |
| Wages                                        | \$3,695,479  | \$704,692   | 19%           |
| Benefits                                     | \$1,262,815  | \$244,512   |               |
| Purchased Services                           | \$1,535,702  | \$389,369   |               |
| Supplies                                     | \$294,300    | \$102,272   |               |
| Payments to City Depts                       | \$1,105,603  | \$23,126    |               |
| Payments From City Depts                     | (\$75,850)   | \$0         | 0%            |
| Debt Service                                 | \$0          | \$0         | 0%            |
| PILOT/Meter Fee                              | \$1,606,047  | \$0         | 0%            |
| Capital Assets                               | \$275,500    | \$19,859    | 7%            |
| State & County Sales Tax                     | \$689,725    | \$157,988   | 23%           |
| TOTAL EXPENDITURES                           | \$10,389,321 | \$1,641,817 | 16%           |
| OPERATING INCOME (LOSS)                      | \$2,434,432  | \$1,393,564 | 57%           |