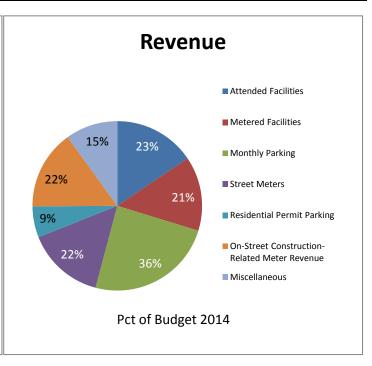

### CITY OF MADISON PARKING UTILITY STATEMENT OF REVENUES AND EXPENDITURES 2014 BUDGET AND 2014 YTD THROUGH MAR

| REVENUE                                      | 2014 BUDGET  | 2014 YTD    | PCT OF BUDGET |
|----------------------------------------------|--------------|-------------|---------------|
| Attended Facilities                          | \$8,161,786  | \$1,869,872 | 23%           |
| Metered Facilities                           | \$782,567    | \$163,425   | 21%           |
| Monthly Parking                              | \$1,275,411  | \$458,346   | 36%           |
| Street Meters                                | \$2,055,179  | \$448,363   | 22%           |
| Residential Permit Parking                   | \$103,603    | \$9,068     | 9%            |
| On-Street Construction-Related Meter Revenue | \$275,392    | \$61,398    |               |
| Miscellaneous                                | \$19,815     | \$8,025     |               |
| Interest on Investments                      | \$150,000    | \$16,884    | 11%           |
| Transfers In                                 | \$0          | \$0         | 0%            |
| TOTAL REVENUE                                | \$12,823,753 | \$3,035,381 | 24%           |
| EXPENDITURES                                 |              |             |               |
| Wages                                        | \$3,695,479  | \$704,692   | 19%           |
| Benefits                                     | \$1,262,815  | \$244,512   |               |
| Purchased Services                           | \$1,535,702  | \$389,369   |               |
| Supplies                                     | \$294,300    | \$102,272   |               |
| Payments to City Depts                       | \$1,105,603  | \$23,126    |               |
| Payments From City Depts                     | (\$75,850)   | \$0         | 0%            |
| Debt Service                                 | \$0          | \$0         | 0%            |
| PILOT/Meter Fee                              | \$1,606,047  | \$0         | 0%            |
| Capital Assets                               | \$275,500    | \$19,859    | 7%            |
| State & County Sales Tax                     | \$689,725    | \$157,988   | 23%           |
| TOTAL EXPENDITURES                           | \$10,389,321 | \$1,641,817 | 16%           |
| OPERATING INCOME (LOSS)                      | \$2,434,432  | \$1,393,564 | 57%           |