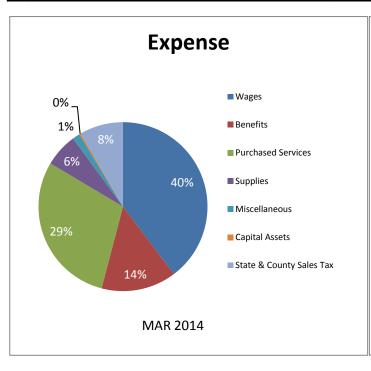

**Operating Expenses/Bottom Line:** YTD total expenses show an increase of \$195K (13%) compared to previous year's expenses, with increases in the following major categories: "Purchased Services" = \$102K (35%) and "Supplies" = \$74K (313%).

### CITY OF MADISON PARKING UTILITY STATEMENT OF REVENUES AND EXPENDITURES YTD 2013 AND YTD 2014 THROUGH MAR

| REVENUE                                      | YTD 2013    | YTD 2014    | YTD 2014 vs 2013 |
|----------------------------------------------|-------------|-------------|------------------|
| Attended Facilities                          | \$1,897,335 | \$1,869,872 | 99%              |
| Metered Facilities                           | \$176,019   | \$163,425   | 93%              |
| Monthly Parking                              | \$314,162   | \$458,346   | 146%             |
| Street Meters                                | \$437,958   | \$448,363   | 102%             |
| Residential Permit Parking                   | \$8,357     | \$9,068     | 109%             |
| On-Street Construction-Related Meter Revenue | \$184,872   | \$61,398    | 33%              |
| Miscellaneous                                | \$6,004     | \$8,025     |                  |
| Interest on Investments                      | \$13,852    | \$16,884    | 122%             |
| Transfers In                                 | \$0         | \$0         | 0%               |
| TOTAL REVENUE                                | \$3,038,558 | \$3,035,381 | 100%             |
| EXPENDITURES                                 |             |             |                  |
| Wages                                        | \$696,040   | \$704,692   | 101%             |
| Benefits                                     | \$242,319   | \$244,512   |                  |
| Purchased Services                           | \$287,830   | \$389,369   |                  |
| Supplies                                     | \$32,676    | \$102,272   | 313%             |
| Payments to City Depts                       | \$27,990    | \$23,126    | 83%              |
| Payments From City Depts                     | \$0         | \$0         | 0%               |
| Debt Service                                 | \$0         | \$0         | 0%               |
| PILOT/Meter Fee/Transfers Out                | \$0         | \$0         | 0%               |
| Capital Assets                               | \$1,636     | \$19,859    | 1214%            |
| State & County Sales Tax                     | \$158,679   | \$157,988   | 100%             |
| TOTAL EXPENDITURES                           | \$1,447,171 | \$1,641,817 | 113%             |
| OPERATING INCOME (LOSS)                      | \$1,591,388 | \$1,393,564 | 88%              |