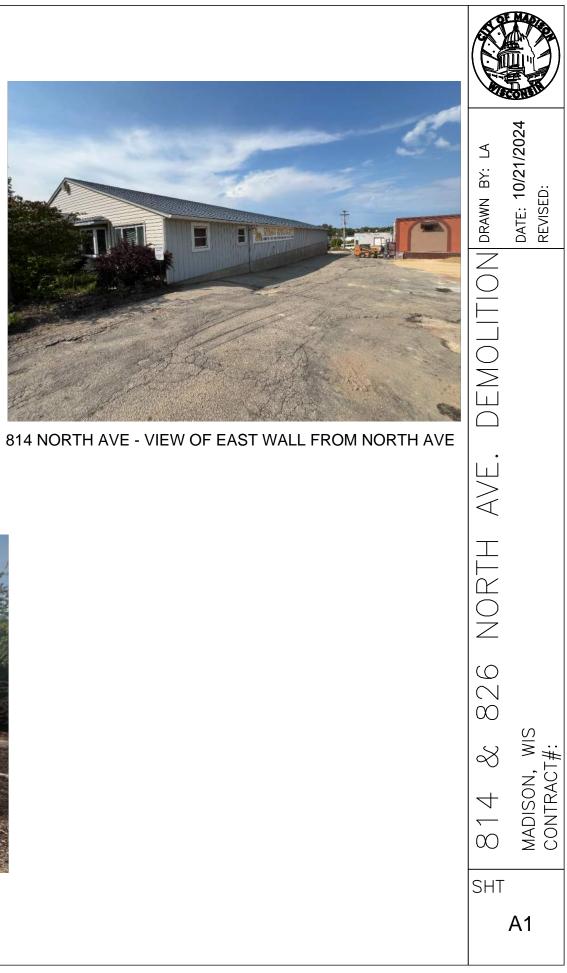

814 NORTH AVE - VIEW OF WEST WALL

814 NORTH AVE - VIEW FROM NORTH AVE.

814 NORTH AVE - VIEW OF REAR AND EAST WALL

814 NORTH AVE - LOOKING SOUTH ALONG COMMON LOT LINE WITH 826 NORTH AVE.

826 NORTH AVE - SHED