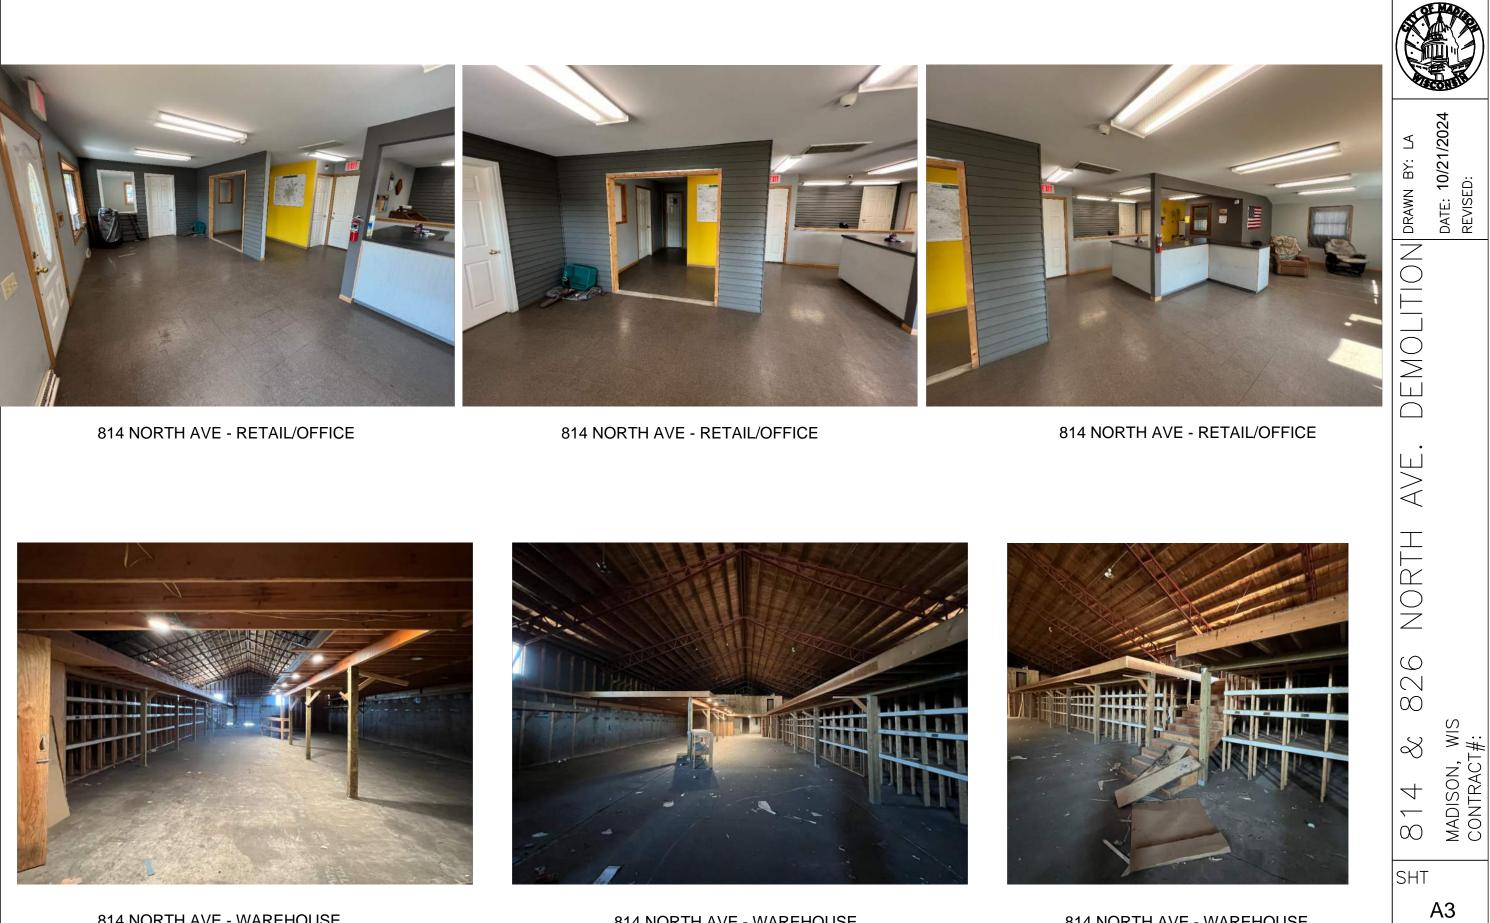

------------|---------------------------------|------------------------------|
|                      | TH AVE. DEMOLITION DRAWN BY: LA |                              |
| AVE - SOUTH LOT LINE | AVE.                            |                              |
|                      | NORTH                           |                              |
|                      | 826                             | (0)                          |
| A A CONTRACTOR       | X                               | ۱, WI<br>CT#:                |
|                      | 814                             | MADISON, WIS<br>CONTRACT#:   |
|                      | SHT                             |                              |
| VE - NORTH LOT LINE  | A2                              |                              |









814 NORTH AVE - WAREHOUSE

814 NORTH AVE - WAREHOUSE

814 NORTH AVE - WAREHOUSE