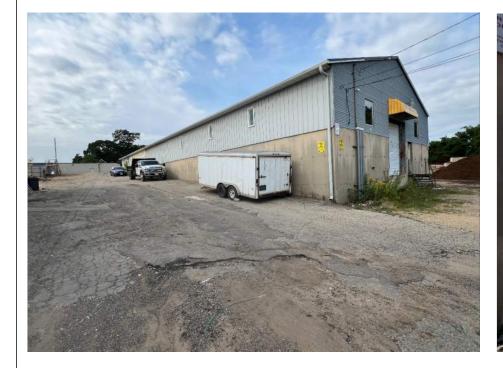

814 NORTH AVE - VIEW OF WEST WALL

814 NORTH AVE - VIEW FROM NORTH AVE.





814 NORTH AVE - VIEW OF REAR AND EAST WALL



814 NORTH AVE - LOOKING SOUTH ALONG COMMON LOT LINE WITH 826 NORTH AVE.



826 NORTH AVE - SHED

826 NORTH AVE - LOOKING NORTHWEST

826 NORTH



826 NORTH AVE - SOUTH LOT LINE





826 NORTH AVE - LOOKING EAST TOWARDS 814 NORTH AVE.

826 NORTH AV

|                      | DRAWN BY: LA                    | DATE: 10/21/2024<br>REVISED: |
|----------------------|---------------------------------|------------------------------|
|                      | TH AVE. DEMOLITION DRAWN BY: LA |                              |
| AVE - SOUTH LOT LINE | AVE.                            |                              |
|                      | NORTH                           |                              |
|                      | 826