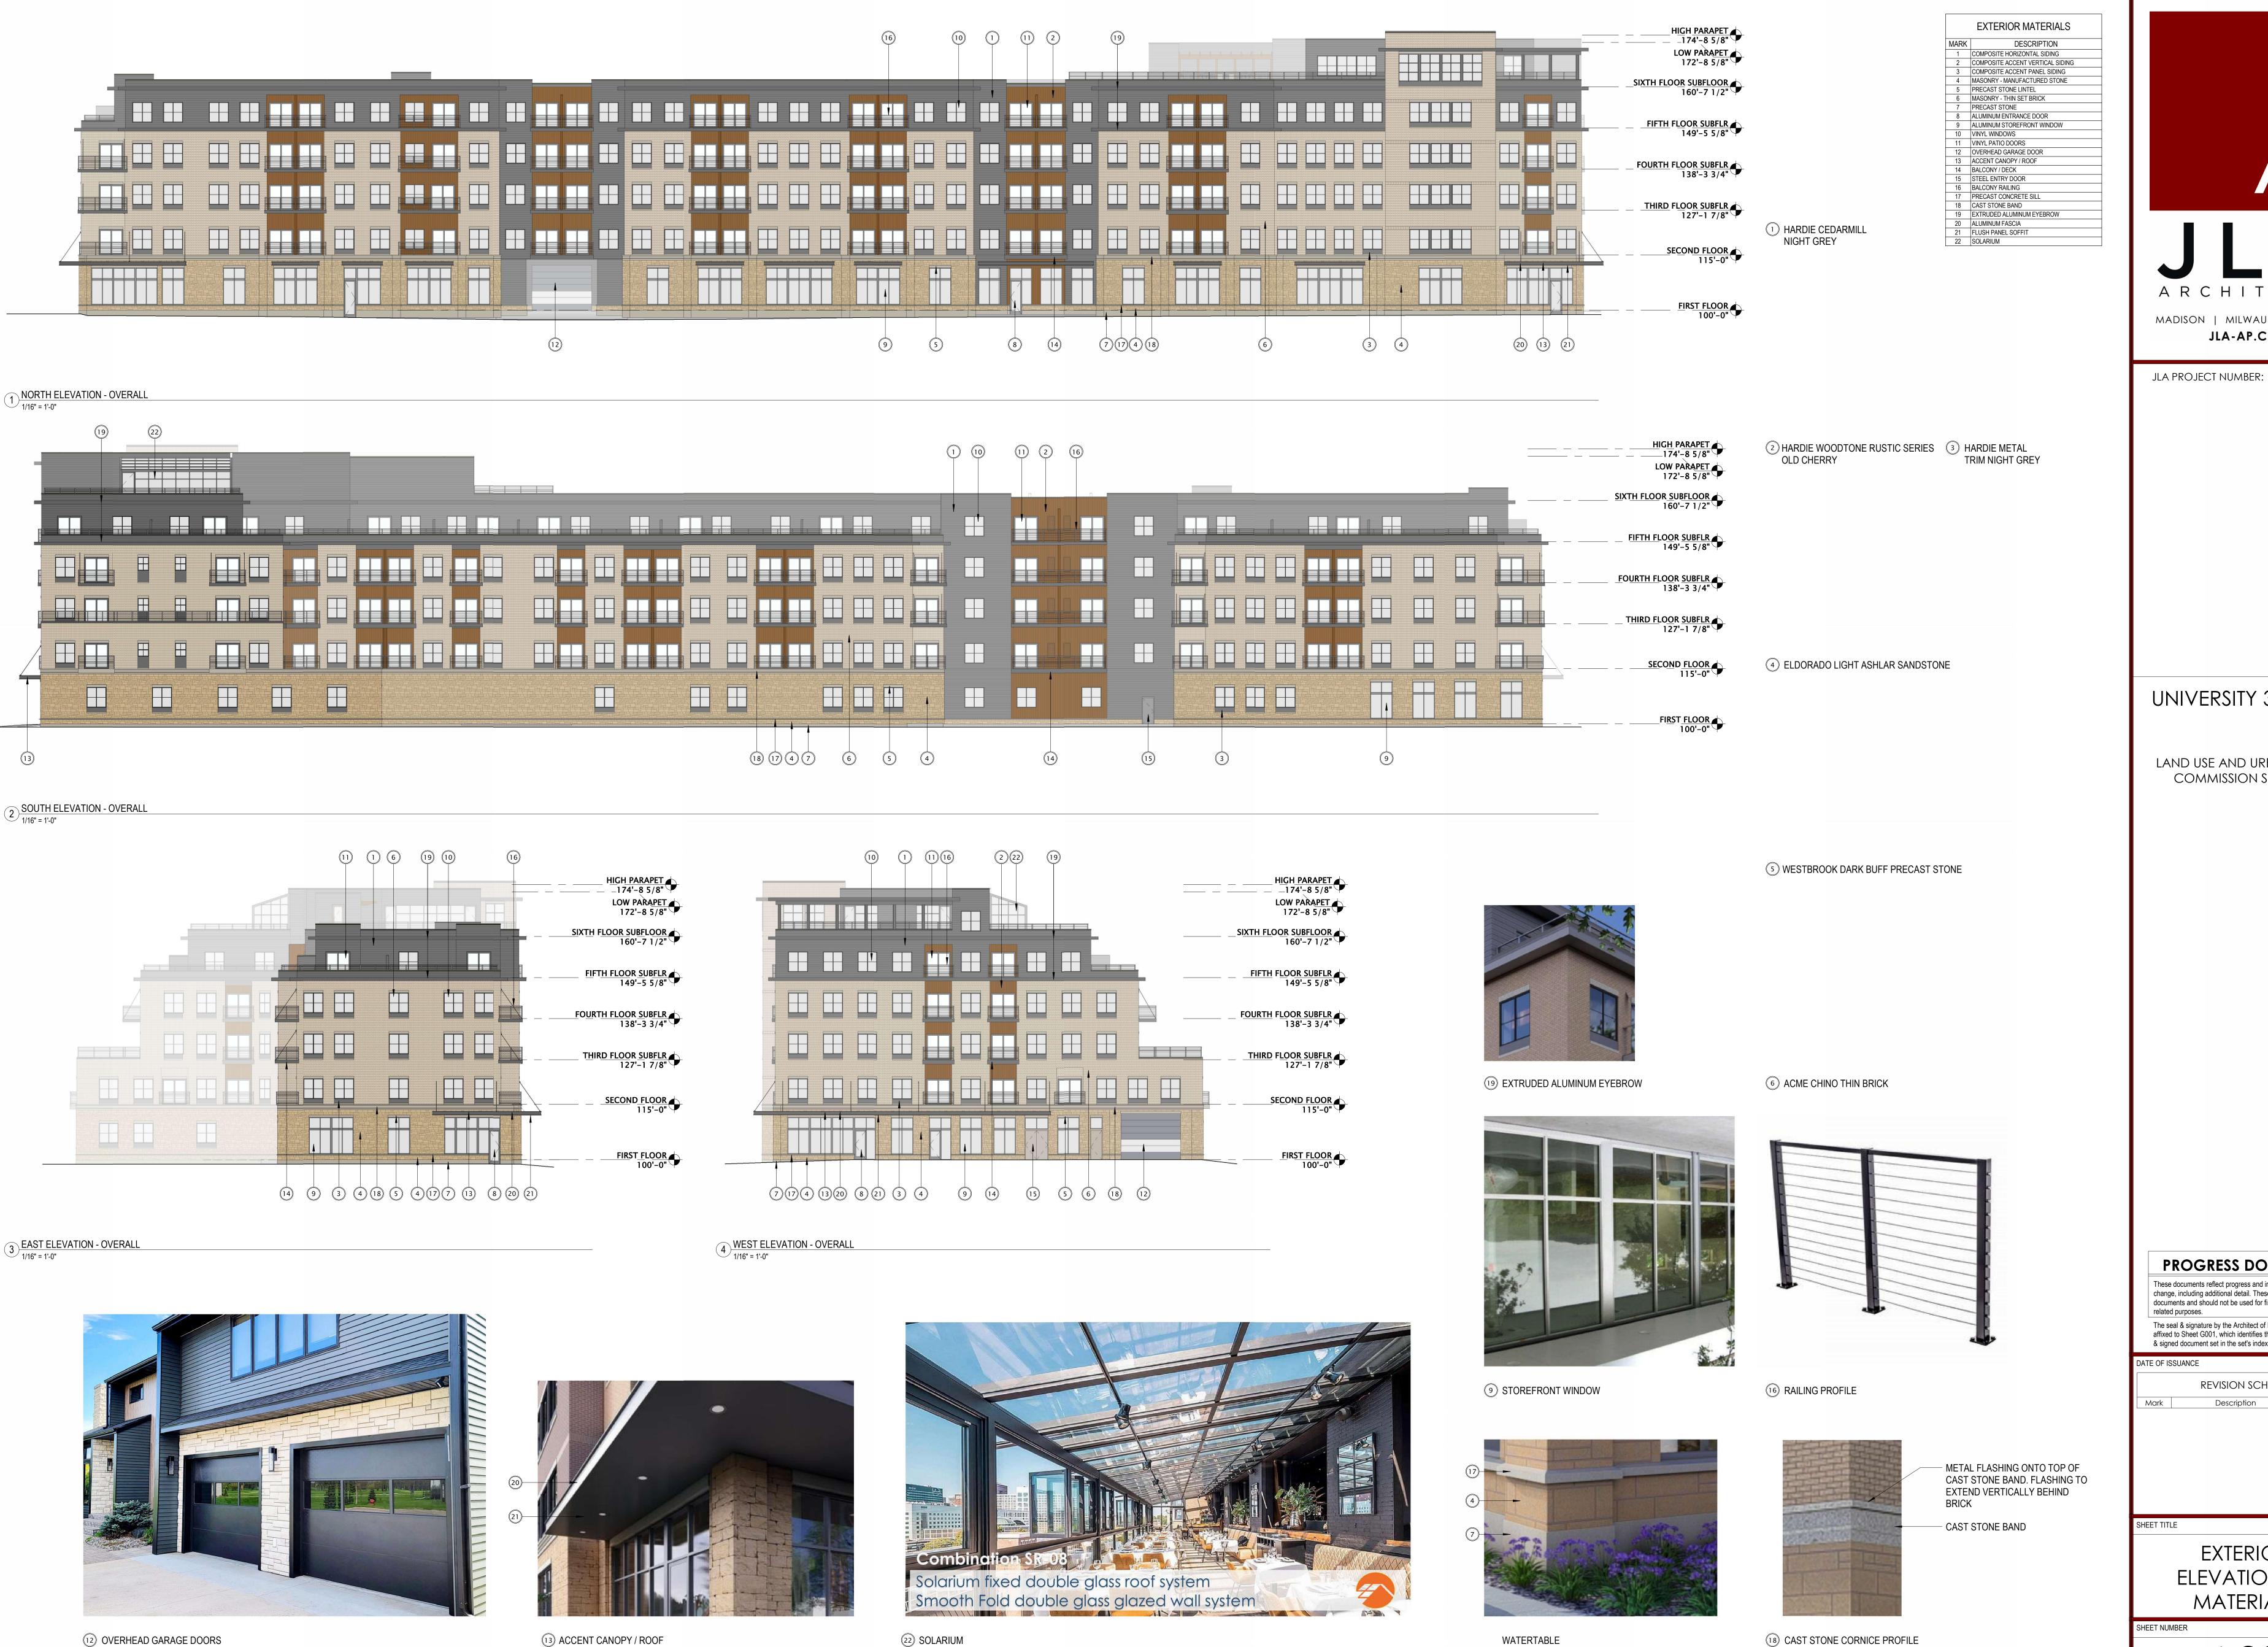

EXTERIOR ELEVATIONS & MATERIALS

SHEET NUMBER

J. L. A.
ARCHITECTS

JLA PROJECT NUMBER:

MADISON | MILWAUKEE | DENVER

JLA-AP.COM

W23-0222

UNIVERSITY 3000 LLC

LAND USE AND URBAN DESIGN COMMISSION SUBMITTAL

PROGRESS DOCUMENTS

These documents reflect progress and intent and may be subject to change, including additional detail. These are not final construction documents and should not be used for final bidding or construction-related purposes.

The seal & signature by the Architect of Record for this sheet is affixed to Sheet G001, which identifies this sheet as part of the sealed & signed document set in the set's index list

DATE OF ISSUANCE

REVISION SCHEDULE

Mark Description Date

CHEET TITLE

EXTERIOR ELEVATIONS - BLACK & WHITE

SHEET NUMBER

A201

LA PROJECT NUMBER:

UNIVERSITY 3000 LLC