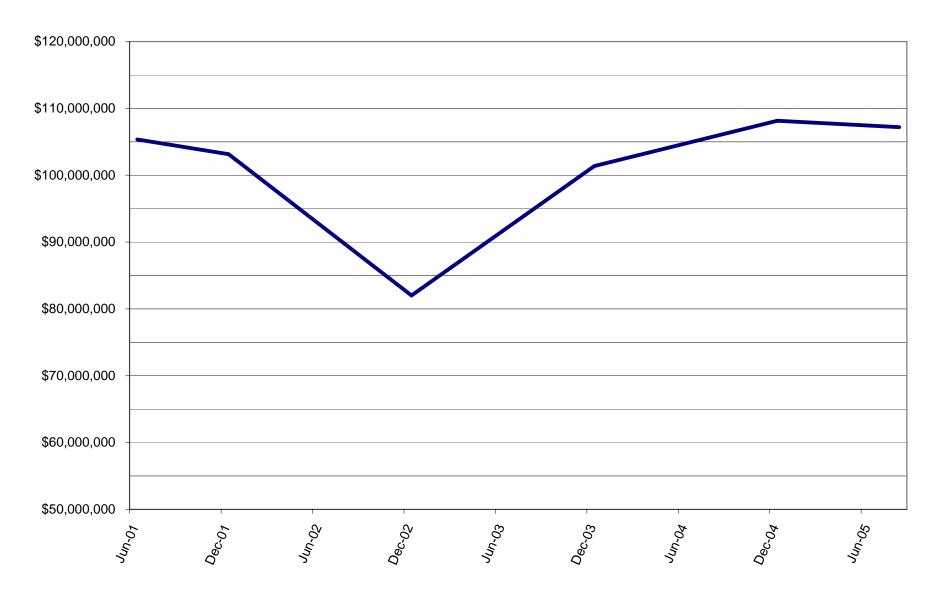

## MADISON CULTURAL ARTS SUPPORT TRUST Change in Value 6/30/01 - 8/31/05 A

| Period<br>Beginning | Period<br>Ending | Beginning     | Investment<br>Related | Realized<br>Investment | Unrealized<br>Investment | Net Value C<br>Due To Inve | •           | r Approximate<br>Annualized |             | Other                             |  |
|---------------------|------------------|---------------|-----------------------|------------------------|--------------------------|----------------------------|-------------|-----------------------------|-------------|-----------------------------------|--|
| Date                | Date             | Balance       | Expenses B            | Income (Loss)          | Income (Loss)            | <u>Performa</u>            | ance Months | Return Rate                 | <u>Dist</u> | <u>Disbursements <sup>C</sup></u> |  |
| 6/30/2001           | 12/31/2001       | \$105,347,500 | \$ 721,191            | \$ 2,176,630           | \$ (3,644,770)           | \$ (2,                     | 189,331) 6  | -4.16%                      | \$          | -                                 |  |
| 12/31/2001          | 12/31/2002       | 103,158,169   | 885,856               | (8,978,870)            | (11,185,406)             | (21,                       | 050,132) 12 | -20.41%                     |             | 104,192                           |  |
| 12/31/2002          | 12/31/2003       | 82,003,845    | 764,060               | 2,909,024              | 17,598,883               | 19,                        | 743,847 12  | 24.08%                      |             | 365,907                           |  |
| 12/31/2003          | 12/31/2004       | 101,381,785   | 894,184               | 1,505,431              | 7,052,401                | 7,                         | 663,648 12  | 7.56%                       |             | 905,056                           |  |
| 12/31/2004          | 8/31/2005        | 108,140,377   | 795,329               | 1,972,297              | 3,200,307                | 4,                         | 377,275 8   | 6.07%                       |             | 5,313,511                         |  |
| 8/31/2005           |                  | 107,204,141   |                       |                        |                          |                            |             |                             | \$          | 6,688,666                         |  |

Approximate Annual Rate of Return from 6/30/01 - 8/31/05: 3.17%

Notes:

- A Based on information reported by Madison Cultural Arts Support Trust
- Investment Related Expenses include investment management fees, accounting and legal costs
- C Other Disbursements include approximately \$1,688,000 paid to Overture Development Corporation to pay letter of credit fees, bond remarketing fees and other costs related to ODC's outstanding debt, as well as a \$5,000,000 grant to the Madison Childrens Museum.

## **MCAST Investment Portfolio Balance**