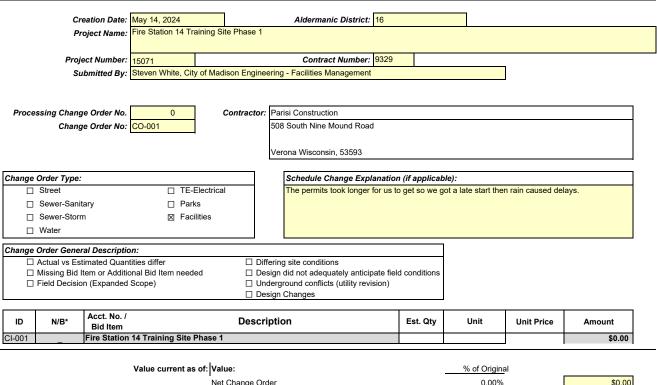

Change Order Type Under \$20k? Over \$20k?

|                                                                  | Value current as of: | Value:                                                   | % of Original |                 |
|------------------------------------------------------------------|----------------------|----------------------------------------------------------|---------------|-----------------|
|                                                                  |                      | Net Change Order                                         | 0.00%         | \$0.00          |
|                                                                  |                      | The Original Contract Total                              |               | \$545,820.82    |
|                                                                  | 5/16/24 8:54 AM      | Sum of previous Approved Change Orders                   | 0.00%         | \$0.00          |
|                                                                  | 5/16/24 8:54 AM      | The new Contract Sum including this Change Order will be | 100.00%       | \$545,820.82    |
|                                                                  |                      | Total Project Contingency                                | 8.00%         | \$43,665.67     |
| 5/16/24 8:54 AM Remaining Contingency prior to this change order |                      |                                                          |               | \$43,665.67     |
| 5/16/24 8:54 AM Remaining Contingency after this change order    |                      |                                                          |               | \$43,665.67     |
|                                                                  |                      | This Contract is a:                                      |               | Completion Date |
| ange Order Type                                                  |                      | Original Contract Time/Completion Date:                  |               | 06/28/2024      |
| Under \$20k?                                                     | 5/16/24 8:54 AM      | Net Change in Contract Time by previous CO:              |               |                 |
| □ Over \$20k?                                                    | 5/16/24 8:54 AM      | Contract Time/Completion Date prior to this CO:          |               | 06/28/2024      |
| Over Contingency?                                                | 5/16/24 8:54 AM      | Additional day(s) as a result of this CO:                |               |                 |
| Ime Ext Requested?                                               | 5/16/24 8:54 AM      | Contract time/completion date as a result of this CO:    |               | 07/19/2024      |