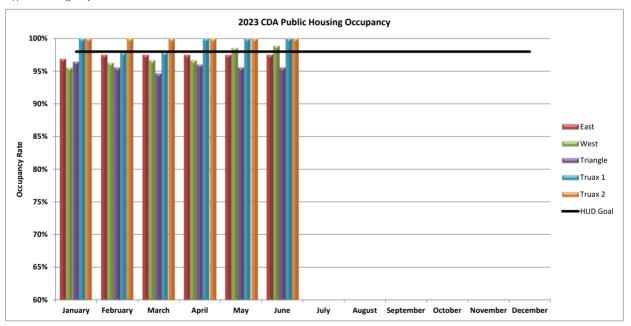

## **Low-Rent Public Housing**

|                 |                     |         |          |         |         | ==      |         |      |        |           |         |          |          |
|-----------------|---------------------|---------|----------|---------|---------|---------|---------|------|--------|-----------|---------|----------|----------|
|                 |                     | January | February | March   | April   | May     | June    | July | August | September | October | November | December |
|                 | HUD Occupancy Goal  | 98%     | 98%      | 98%     | 98%     | 98%     | 98%     | 98%  | 98%    | 98%       | 98%     | 98%      | 98%      |
| AMP 200 - East  | Total ACC Units     | 162     | 162      | 162     | 162     | 162     | 162     |      |        |           |         |          |          |
|                 | Vacant Units        | 5       | 4        | 4       | 4       | 4       | 4       |      |        |           |         |          |          |
|                 | * Off-Line Units    | 0       | 0        | 0       | 0       | 0       | 0       |      |        |           |         |          |          |
|                 | Occupancy Rate      | 96.91%  | 97.53%   | 97.53%  | 97.53%  | 97.53%  | 97.53%  |      |        |           |         |          |          |
| AMP 300 -West   | Total ACC Units     | 269     | 269      | 269     | 269     | 269     | 265     |      |        |           |         |          |          |
|                 | Vacant Units        | 12      | 10       | 9       | 9       | 4       | 3       |      |        |           |         |          |          |
|                 | * Off-Line Units    | 4       | 4        | 4       | 4       | 4       | 0       |      |        |           |         |          |          |
|                 | Occupancy Rate      | 95.54%  | 96.28%   | 96.65%  | 96.65%  | 98.51%  | 98.87%  |      |        |           |         |          |          |
| AMP 400 - Trian | gle Total ACC Units | 224     | 224      | 224     | 224     | 224     | 224     |      |        |           |         |          |          |
|                 | Vacant Units        | 8       | 10       | 12      | 9       | 10      | 10      |      |        |           |         |          |          |
|                 | * Off-Line Units    | 1       | 1        | 1       | 1       | 0       | 0       |      |        |           |         |          |          |
|                 | Occupancy Rate      | 96.43%  | 95.54%   | 94.64%  | 95.98%  | 95.54%  | 95.54%  |      |        |           |         |          |          |
| AMP 500 -Truax  | 1 Total ACC Units   | 47      | 47       | 47      | 47      | 47      | 47      |      |        |           |         |          |          |
|                 | Vacant Units        | 0       | 1        | 1       | 0       | 0       | 0       |      |        |           |         |          |          |
|                 | * Off-Line Units    | 4       | 4        | 4       | 4       | 4       | 4       |      |        |           |         |          |          |
|                 | Occupancy Rate      | 100.00% | 97.87%   | 97.87%  | 100.00% | 100.00% | 100.00% |      |        |           |         |          |          |
| AMP 600 - Trua  | x 2 Total ACC Units | 40      | 40       | 40      | 40      | 40      | 40      |      |        |           |         |          |          |
|                 | Vacant Units        | 0       | 0        | 0       | 0       | 0       | 0       |      |        |           |         |          |          |
|                 | Occupancy Rate      | 100.00% | 100.00%  | 100.00% | 100.00% | 100.00% | 100.00% |      |        |           |         |          |          |
|                 |                     |         |          |         |         |         |         |      |        |           |         |          |          |

<sup>\*</sup> HUD Approved Units off-line for modernization