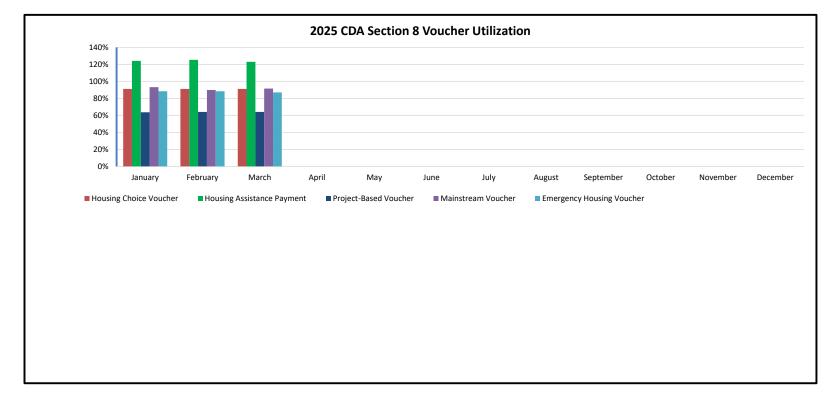

| CDA Section 8 Monthly Report 2025         |           |           |           |           |           |           |           |           |           |           |           |           |
|-------------------------------------------|-----------|-----------|-----------|-----------|-----------|-----------|-----------|-----------|-----------|-----------|-----------|-----------|
|                                           | January   | February  | March     | April     | May       | June      | July      | August    | September | October   | November  | December  |
| ACC Vouchers                              | 2042      | 2042      | 2042      | 2042      | 2042      | 2042      | 2042      | 2042      | 2042      | 2042      | 2042      | 2042      |
| Total Funding Available (Monthly)         | 1,378,538 | 1,378,538 | 1,378,538 | 1,378,538 | 1,378,538 | 1,378,538 | 1,378,538 | 1,378,538 | 1,378,538 | 1,378,538 | 1,378,538 | 1,378,538 |
| Homeownership                             | 34        | 34        | 34        |           |           |           |           |           |           |           |           |           |
| Family Unification (FUP)                  | 66        | 66        | 66        |           |           |           |           |           |           |           |           |           |
| Portable Vouchers                         | 62        | 64        | 65        |           |           |           |           |           |           |           |           |           |
| Tenant Protection Vouchers                | 34        | 33        | 33        |           |           |           |           |           |           |           |           |           |
| Veterans Affairs Supported Housing (VASH) | 193       | 198       | 195       |           |           |           |           |           |           |           |           |           |
| All Other Vouchers                        | 1470      | 1466      | 1466      |           |           |           |           |           |           |           |           |           |
| Total Vouchers                            | 1859      | 1861      | 1859      |           |           |           |           |           |           |           |           |           |
| Voucher Utlization Rate                   | 91%       | 91%       | 91%       | 0%        | 0%        | 0%        | 0%        | 0%        | 0%        | 0%        | 0%        | 0%        |
| Total Housing Assistance Payments (HAP)   | 1,710,268 | 1,727,027 | 1,696,100 |           |           |           |           |           |           |           |           |           |
| HAP Utilization Rate                      | 124%      | 125%      | 123%      | 0%        | 0%        | 0%        | 0%        | 0%        | 0%        | 0%        | 0%        | 0%        |
| Per Unit Cost (PUC)                       | 920       | -         | -         | -         | -         | -         | -         | -         | -         | -         | -         | (1)       |
| Project Based Vouchers Leased             | 149       | 150       | 150       |           |           |           |           |           |           |           |           |           |
| Total Project Based Vouchers Available    | 234       | 234       | 234       | 234       | 234       | 234       | 234       | 234       | 234       | 234       | 234       | 234       |
| PBV Utilization Rate                      | 64%       | 64%       | 64%       | 0%        | 0%        | 0%        | 0%        | 0%        | 0%        | 0%        | 0%        | 0%        |
| Mainstream Vouchers (59)                  | 55        | 53        | 54        |           |           |           |           |           |           |           |           |           |
|                                           | 93%       | 90%       | 92%       | 0%        | 0%        | 0%        | 0%        | 0%        | 0%        | 0%        | 0%        | 0%        |
| Emergency Housing Vouchers (69)           | 61        | 61        | 60        |           |           |           |           |           |           |           |           |           |
|                                           | 88%       | 88%       | 87%       | 0%        | 0%        | 0%        | 0%        | 0%        | 0%        | 0%        | 0%        | 0%        |