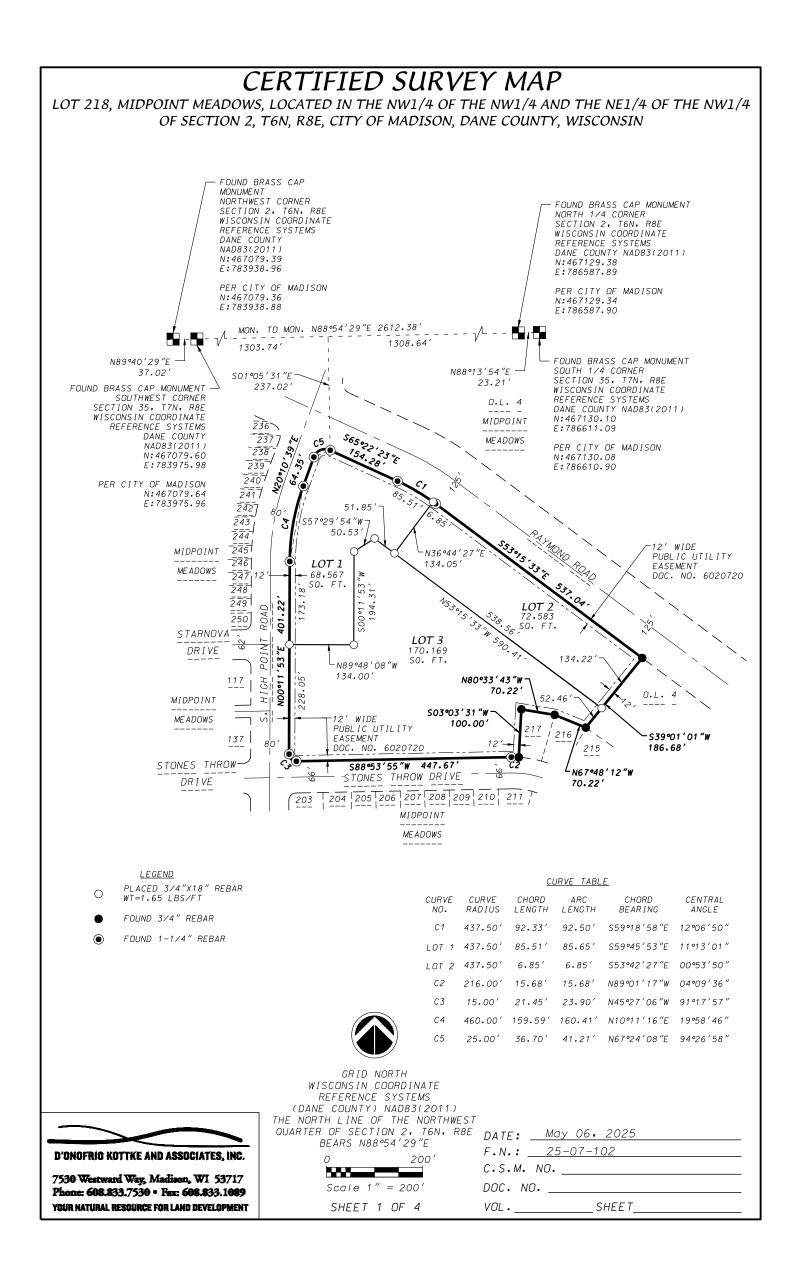

## **CERTIFIED SURVEY MAP** LOT 218, MIDPOINT MEADOWS, LOCATED IN THE NW1/4 OF THE NW1/4 AND THE NE1/4 OF THE NW1/4

OF SECTION 2, T6N, R8E, CITY OF MADISON, DANE COUNTY, WISCONSIN

## SURVEYOR'S CERTIFICATE

I. Brett T. Stoffregan, Professional Land Surveyor, S-2742, do hereby certify that this survey is in full compliance with Chapter 236.34 of the Wisconsin Statutes and the Subdivision Regulations of the City of Madison, Dane County, Wisconsin and under the direction of the Owners listed below. I have surveyed, divided and mapped the land described herein and that said map is a correct representation of the exterior boundaries of the land surveyed and the division thereof. Said land is described as follows: Lot 218, Midpoint Meadows, recorded in Volume 62-027B of Plats on pages 147-154 as Document Number 6020720 in the Dane County Register of Deeds Office, located in the NW1/4 of the NW1/4 and the NE1/4 of the NW1/4 of Section 2, T6N, R8E, City of Madison, Dane County, Wisconsin. Containing 311,319 square feet (7.147 acres)