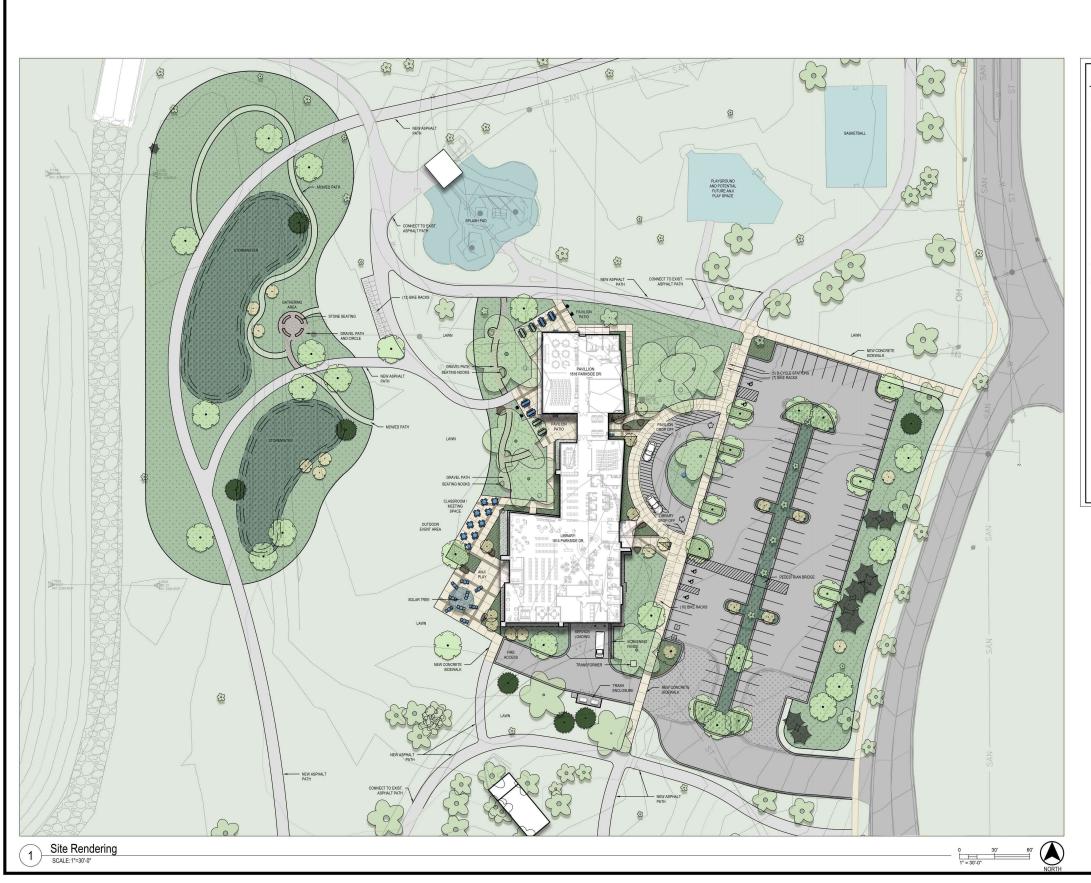

### **Thornton Tomasetti**

TREE PROTECTION FENCES SHALL BE INSTALLED PRIOR TO THE COMMENCEMENT OF ANY SITE DEMOLITION OR PREPARATION WORK (CLEARING, GRUBBING, OG GRADING, AND SHALL BE MINITAIN THROUGHOUT ALL PHASES OF THE CONSTRUCTIC PROJECT.

DO NOT INSTALL FENCING ANY CLOSER THAN 5' FROM THE TRUNK OF THE TREE.

PERSPECTIVE - LIBRARY FROM DRIVEWAY

PERSPECTIVE - LIBRARY FROM PARK

PERSPECTIVE - LIBRARY MAIN ENTRY

PERSPECTIVE - PARK COURTYARD

PERSPECTIVE - PAVILION FROM PARK