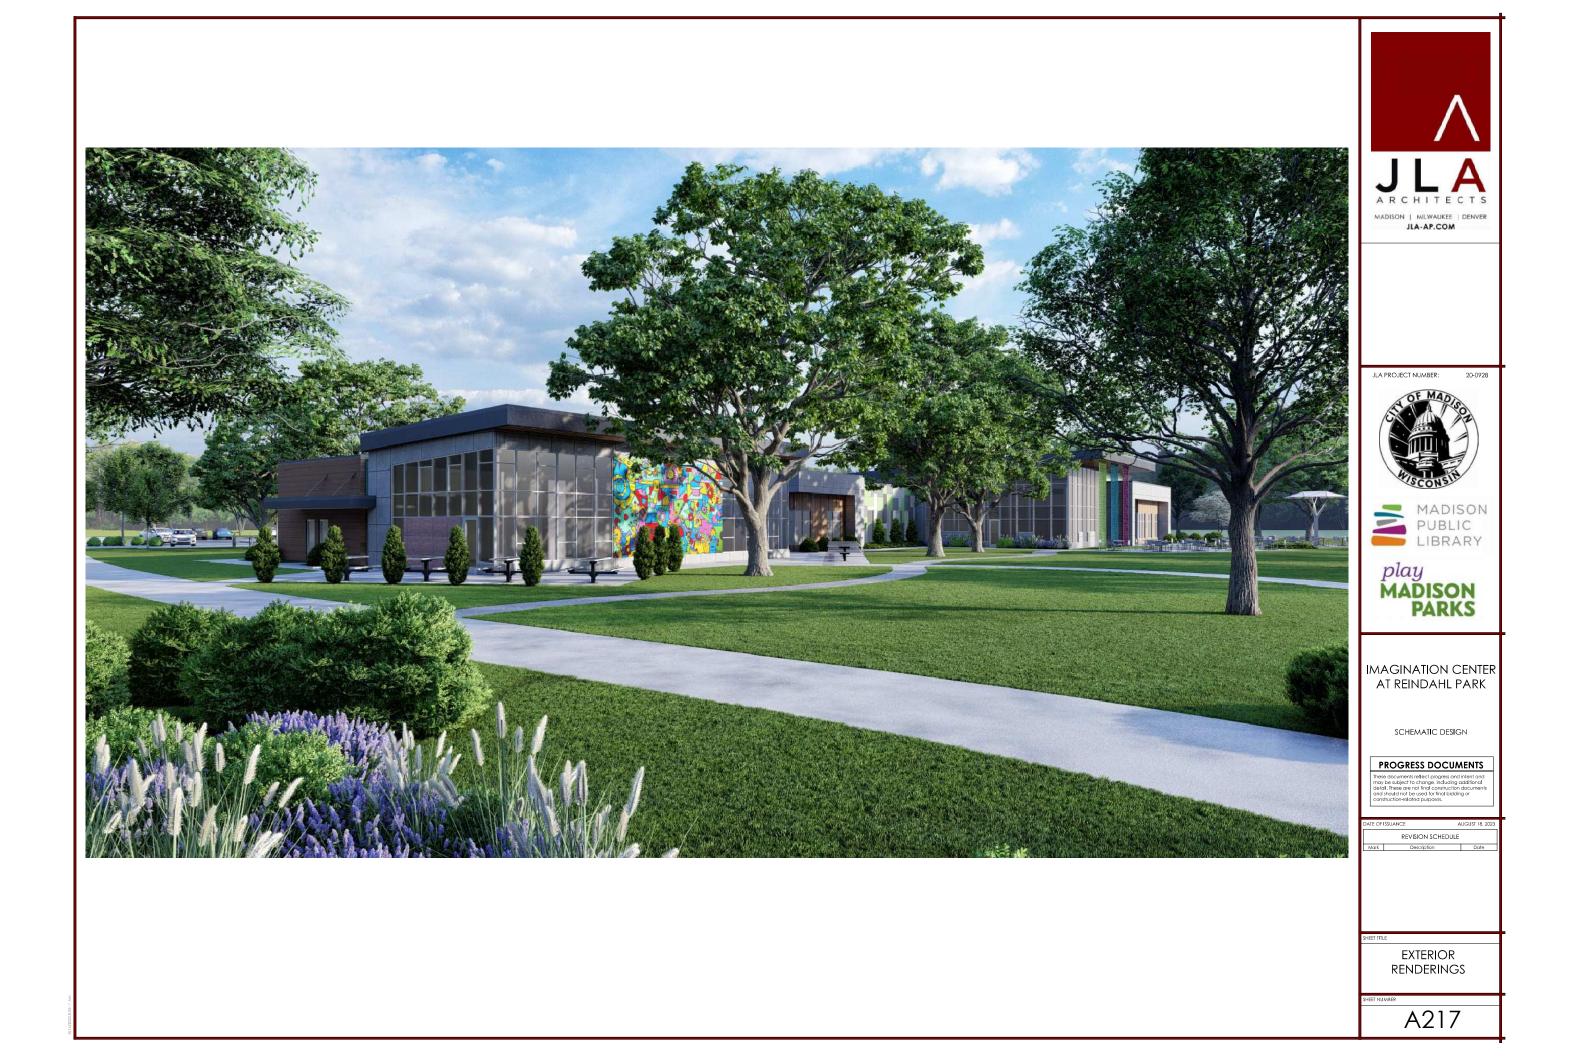

DO NOT INSTALL FENCING ANY CLOSER THAN 5' FROM THE TRUNK OF THE TREE.

PERSPECTIVE - LIBRARY FROM DRIVEWAY

PERSPECTIVE - LIBRARY FROM PARK

PERSPECTIVE - LIBRARY MAIN ENTRY

PERSPECTIVE - PARK COURTYARD

PERSPECTIVE - PAVILION FROM PARK