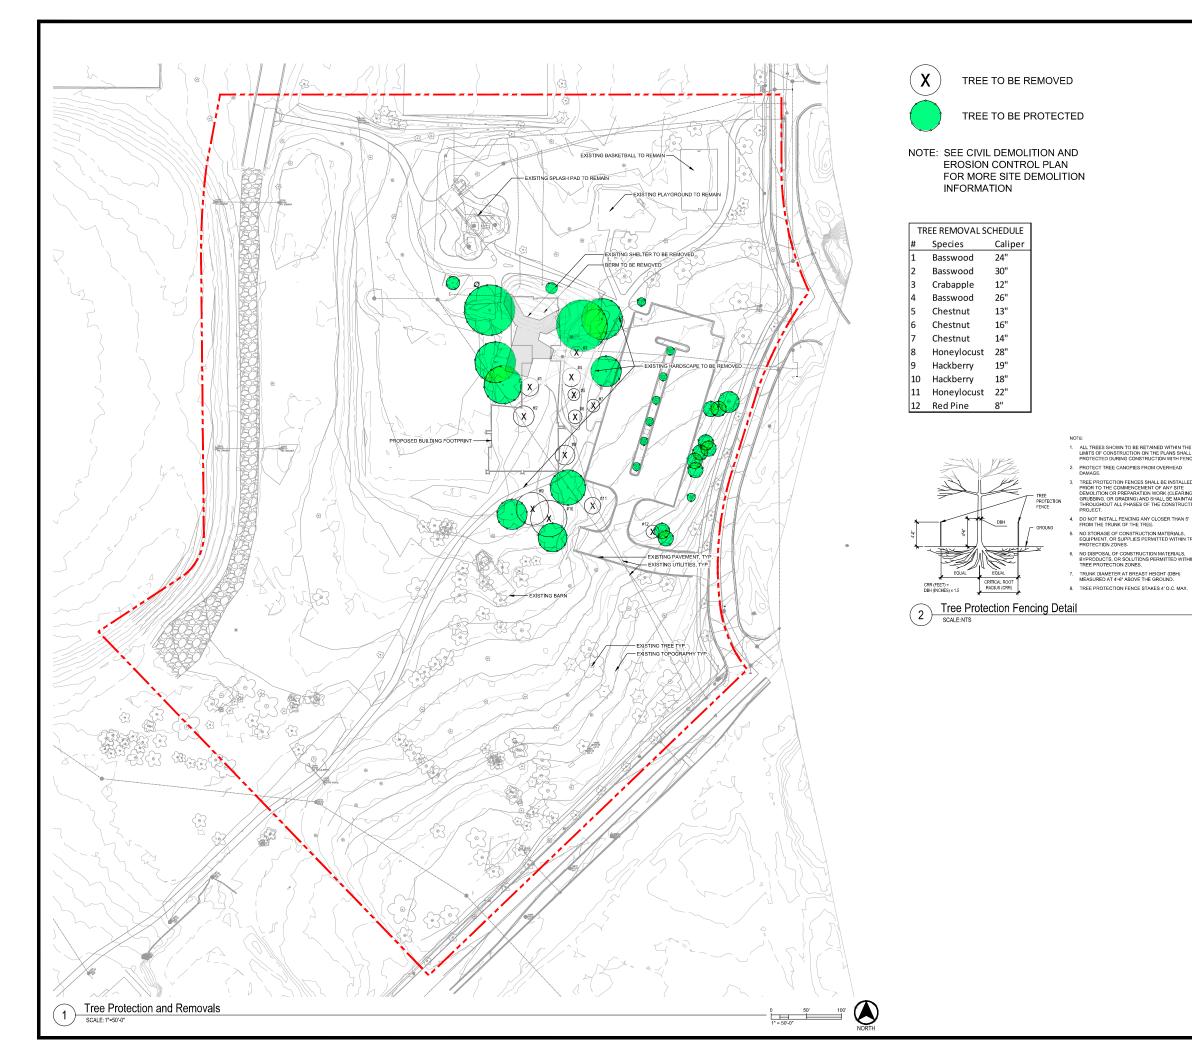

### **Thornton Tomasetti**

TREE PROTECTION FENCES SHALL BE INSTALLED PRIOR TO THE COMMENCEMENT OF ANY SITE DEMOLITION OR PREPARATION WORK (CLEARING, GRUBBING, OG GRADING, AND SHALL BE MINITAIN THROUGHOUT ALL PHASES OF THE CONSTRUCTIC PROJECT.

DO NOT INSTALL FENCING ANY CLOSER THAN 5' FROM THE TRUNK OF THE TREE.

PERSPECTIVE - LIBRARY FROM DRIVEWAY

PERSPECTIVE - LIBRARY FROM PARK

PERSPECTIVE - LIBRARY MAIN ENTRY

PERSPECTIVE - PARK COURTYARD

PERSPECTIVE - PAVILION FROM PARK