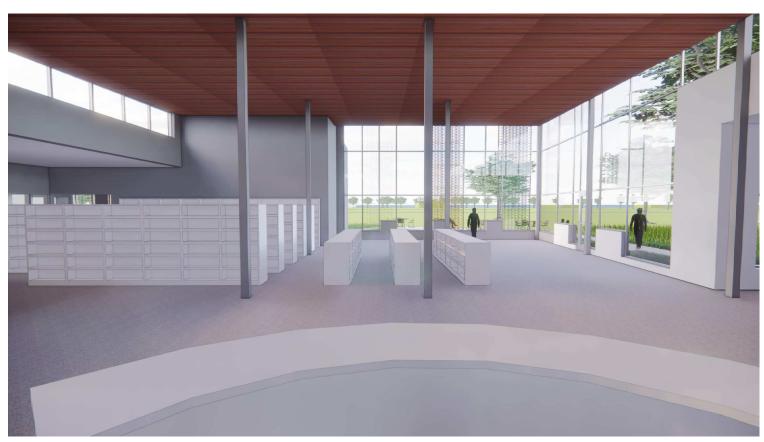

PERSPECTIVE - PAVILION MAIN ENTRY

PERSPECTIVE - PAVILION SIDE ENTRY

INTERIOR PERSPECTIVE - FRONT DESK TO HALLWAY

INTERIOR PERSPECTIVE - FRONT DESK TO STACKS

| EXTERIOR MATERIALS SCHEDULE |                                      |                |      |                   |
|-----------------------------|--------------------------------------|----------------|------|-------------------|
| MARK                        | MANUFACTURER                         | COLOR          | MARK | MAN               |
| 1                           | TRESPA WALL PANELS                   | MILANO TERRA   | 13   | EDPM ROOF         |
| 2                           | TRESPA WALL PANELS                   | TEMPERED GREY  | 14   | STANDING SEAM ME  |
| 3                           | TRESPA WALL PANELS                   | MID-GREEN      | 15   | METAL ROOF AWNIN  |
| 4                           | TRESPA WALL PANELS                   | PURE WHITE     | 16   | METAL & CABLE RAI |
| 5                           | TRESPA WALL PANELS                   | ZINC GREY      | 17   | METAL WALL COPIN  |
| 6                           | TRESPA WALL PANELS                   | SPRING GREEN   | 18   | BUILDING LOGO     |
| 7                           | ALUCOBOND WALL PANELS                | RUSTED METAL   | 19   | DIMENSIONAL BUILD |
| 8                           | INSULATED ALUMINUM STOREFRONT        | CLEAR ANODIZED | 20   | EXTERIOR SHADING  |
| 9                           | ALUMINUM STOREFRONT SPANDREL GLAZING | CLEAR ANODIZED | 21   | ART INSTALLATION  |
| 10                          | INSULATED ALUMINUM CURTAINWALL       | CLEAR ANODIZED | 22   | INSULATED HOLLOW  |
| 11                          | TRESPA-WRAPPED WALL OPENINGS         | MID-GREEN      | 23   | ANJI PLAY WALL    |
| 12                          | TRESPA SOFFIT PANELS                 | MILANO TERRA   |      |                   |