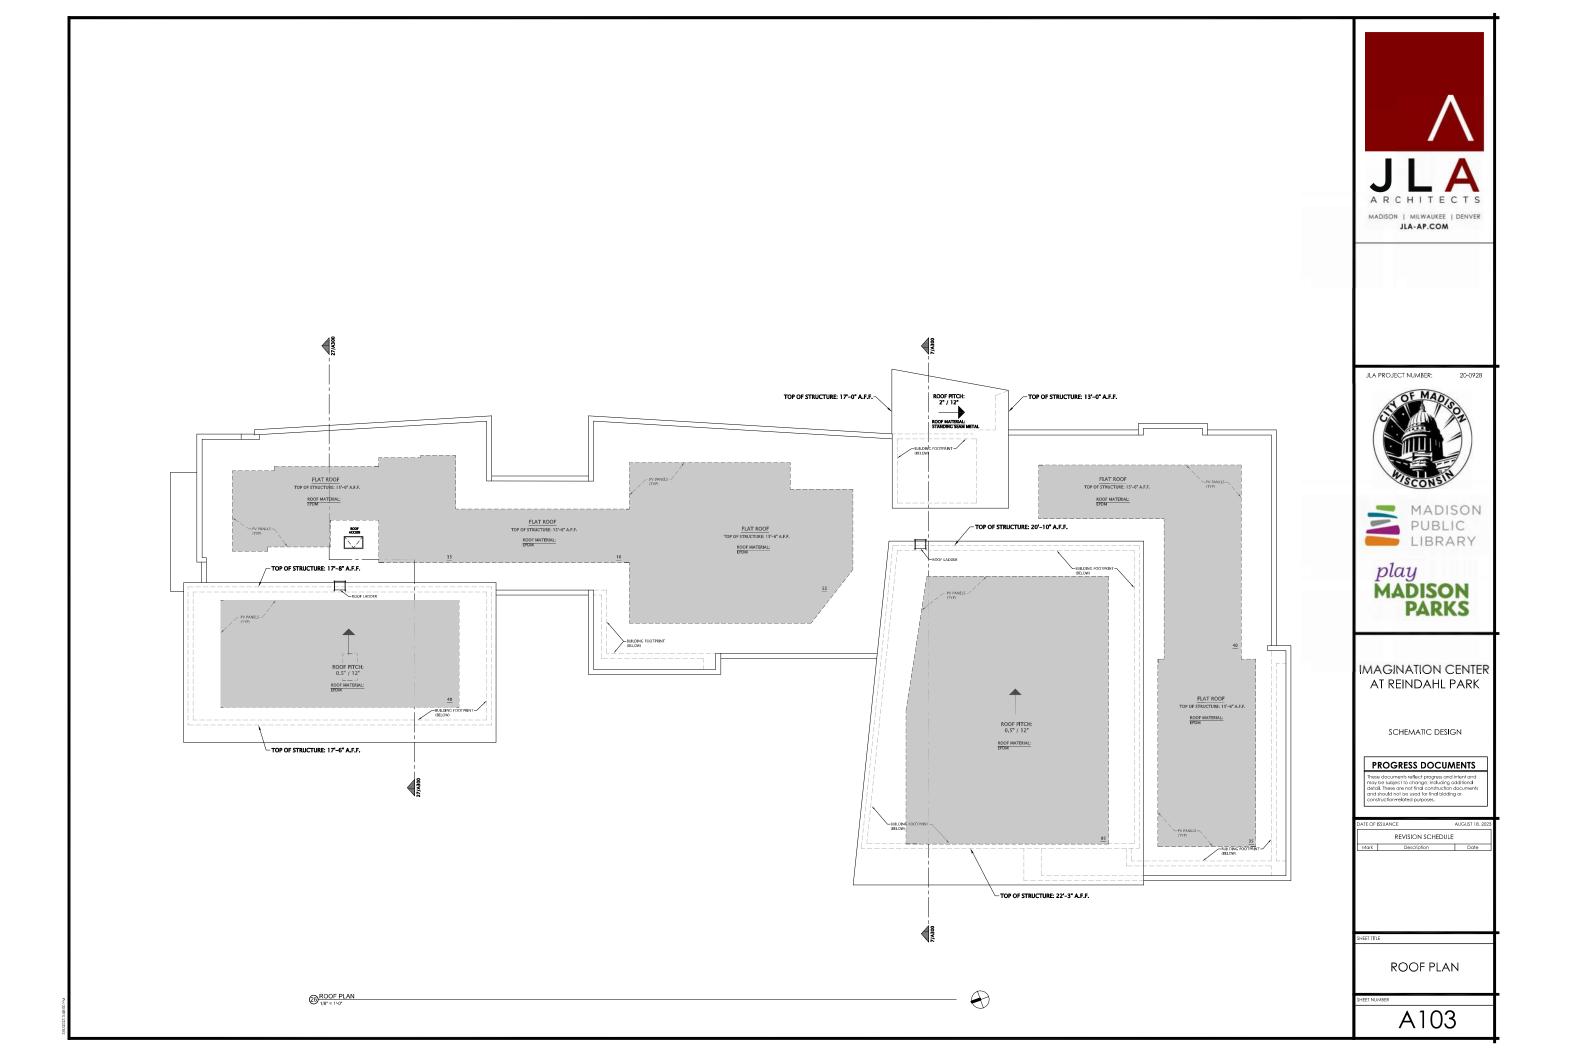

PERSPECTIVE - PAVILION MAIN ENTRY

PERSPECTIVE - PAVILION SIDE ENTRY

INTERIOR PERSPECTIVE - FRONT DESK TO HALLWAY

INTERIOR PERSPECTIVE - FRONT DESK TO STACKS

| EXTERIOR MATERIALS SCHEDULE |                                      |                |      |                   |
|-----------------------------|--------------------------------------|----------------|------|-------------------|
| MARK                        | MANUFACTURER                         | COLOR          | MARK | MAN               |
| 1                           | TRESPA WALL PANELS                   | MILANO TERRA   | 13   | EDPM ROOF         |
| 2                           | TRESPA WALL PANELS                   | TEMPERED GREY  | 14   | STANDING SEAM ME  |
| 3                           | TRESPA WALL PANELS                   | MID-GREEN      | 15   | METAL ROOF AWNIN  |
| 4                           | TRESPA WALL PANELS                   | PURE WHITE     | 16   | METAL & CABLE RAI |
| 5                           | TRESPA WALL PANELS                   | ZINC GREY      | 17   | METAL WALL COPIN  |
| 6                           | TRESPA WALL PANELS                   | SPRING GREEN   | 18   | BUILDING LOGO     |
| 7                           | ALUCOBOND WALL PANELS                | RUSTED METAL   | 19   | DIMENSIONAL BUILD |
| 8                           | INSULATED ALUMINUM STOREFRONT        | CLEAR ANODIZED | 20   | EXTERIOR SHADING  |
| 9                           | ALUMINUM STOREFRONT SPANDREL GLAZING | CLEAR ANODIZED | 21   | ART INSTALLATION  |
| 10                          | INSULATED ALUMINUM CURTAINWALL       | CLEAR ANODIZED | 22   | INSULATED HOLLOW  |
| 11                          | TRESPA-WRAPPED WALL OPENINGS         | MID-GREEN      | 23   | ANJI PLAY WALL    |
| 12                          | TRESPA SOFFIT PANELS                 | MILANO TERRA   |      |                   |

| EXTERIOR MATERIALS | SCHEDULE                  |  |
|--------------------|---------------------------|--|
| ANUFACTURER        | COLOR                     |  |
|                    | BLACK                     |  |
| METAL ROOF         | TO MATCH TRESPA MID-GREEN |  |
| NING               | BLACK                     |  |
| RAIL WALL TRELLIS  | WHITE                     |  |
| PING               | DARK GREY                 |  |
|                    | TBD                       |  |
| ILDING LETTERING   | TBD                       |  |
| IG DEVICE          | TBD                       |  |
| N                  | TBD                       |  |
| OW METAL DOOR      | DARK GREY                 |  |
|                    | MATERIAL TBD              |  |