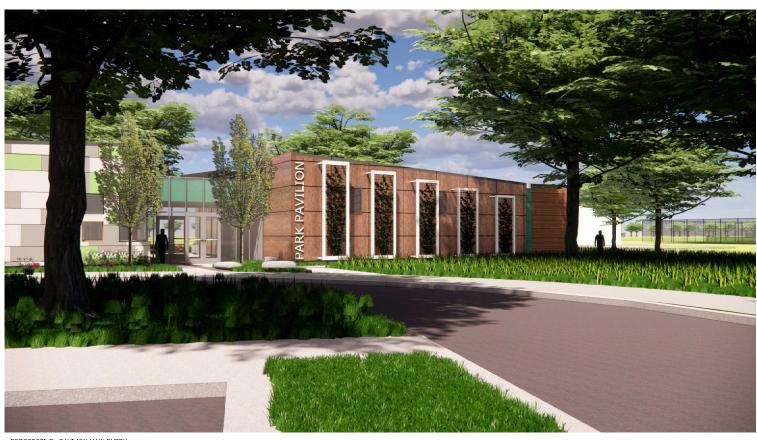

PERSPECTIVE - PAVILION MAIN ENTRY

PERSPECTIVE - PAVILION SIDE ENTRY

INTERIOR PERSPECTIVE - FRONT DESK TO HALLWAY

INTERIOR PERSPECTIVE - FRONT DESK TO STACKS

| EXTERIOR MATERIALS SCHEDULE |                                      |                |      |                   |
|-----------------------------|--------------------------------------|----------------|------|-------------------|
| MARK                        | MANUFACTURER                         | COLOR          | MARK | MAN               |
| 1                           | TRESPA WALL PANELS                   | MILANO TERRA   | 13   | EDPM ROOF         |
| 2                           | TRESPA WALL PANELS                   | TEMPERED GREY  | 14   | STANDING SEAM ME  |
| 3                           | TRESPA WALL PANELS                   | MID-GREEN      | 15   | METAL ROOF AWNIN  |
| 4                           | TRESPA WALL PANELS                   | PURE WHITE     | 16   | METAL & CABLE RAI |
| 5                           | TRESPA WALL PANELS                   | ZINC GREY      | 17   | METAL WALL COPIN  |
| 6                           | TRESPA WALL PANELS                   | SPRING GREEN   | 18   | BUILDING LOGO     |
| 7                           | ALUCOBOND WALL PANELS                | RUSTED METAL   | 19   | DIMENSIONAL BUILD |
| 8                           | INSULATED ALUMINUM STOREFRONT        | CLEAR ANODIZED | 20   | EXTERIOR SHADING  |
| 9                           | ALUMINUM STOREFRONT SPANDREL GLAZING | CLEAR ANODIZED | 21   | ART INSTALLATION  |
| 10                          | INSULATED ALUMINUM CURTAINWALL       | CLEAR ANODIZED | 22   | INSULATED HOLLOW  |
| 11                          | TRESPA-WRAPPED WALL OPENINGS         | MID-GREEN      | 23   | ANJI PLAY WALL    |
| 12                          | TRESPA SOFFIT PANELS                 | MILANO TERRA   |      |                   |