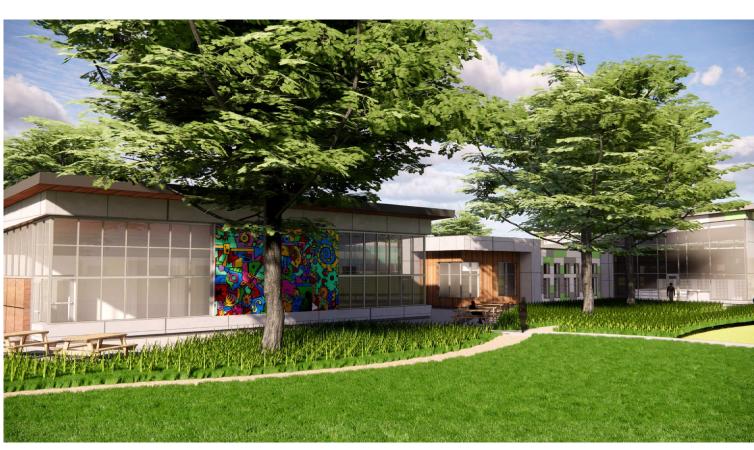

DO NOT INSTALL FENCING ANY CLOSER THAN 5' FROM THE TRUNK OF THE TREE.

PERSPECTIVE - LIBRARY FROM DRIVEWAY

PERSPECTIVE - LIBRARY FROM PARK

PERSPECTIVE - LIBRARY MAIN ENTRY

PERSPECTIVE - PARK COURTYARD

PERSPECTIVE - PAVILION FROM PARK