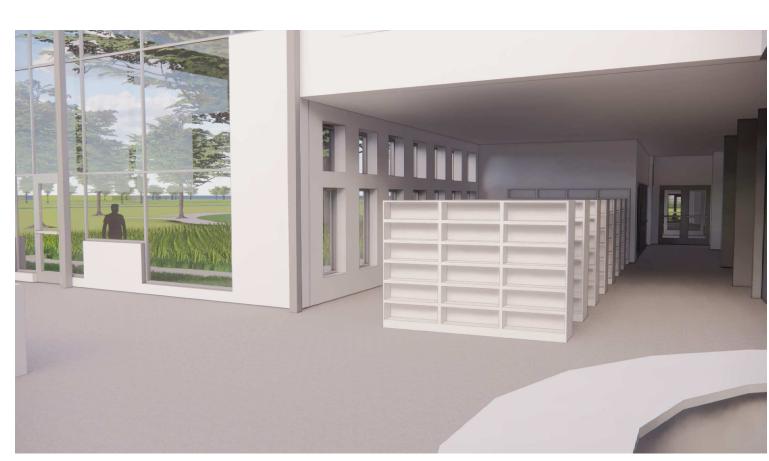

PERSPECTIVE - PAVILION MAIN ENTRY

PERSPECTIVE - PAVILION SIDE ENTRY

INTERIOR PERSPECTIVE - FRONT DESK TO HALLWAY

INTERIOR PERSPECTIVE - FRONT DESK TO STACKS

| EXTERIOR MATERIALS SCHEDULE |                                      |                |      |                   |
|-----------------------------|--------------------------------------|----------------|------|-------------------|
| MARK                        | MANUFACTURER                         | COLOR          | MARK | MAN               |
| 1                           | TRESPA WALL PANELS                   | MILANO TERRA   | 13   | EDPM ROOF         |
| 2                           | TRESPA WALL PANELS                   | TEMPERED GREY  | 14   | STANDING SEAM ME  |
| 3                           | TRESPA WALL PANELS                   | MID-GREEN      | 15   | METAL ROOF AWNIN  |
| 4                           | TRESPA WALL PANELS                   | PURE WHITE     | 16   | METAL & CABLE RAI |
| 5                           | TRESPA WALL PANELS                   | ZINC GREY      | 17   | METAL WALL COPIN  |
| 6                           | TRESPA WALL PANELS                   | SPRING GREEN   | 18   | BUILDING LOGO     |
| 7                           | ALUCOBOND WALL PANELS                | RUSTED METAL   | 19   | DIMENSIONAL BUILD |
| 8                           | INSULATED ALUMINUM STOREFRONT        | CLEAR ANODIZED | 20   | EXTERIOR SHADING  |
| 9                           | ALUMINUM STOREFRONT SPANDREL GLAZING | CLEAR ANODIZED | 21   | ART INSTALLATION  |
| 10                          | INSULATED ALUMINUM CURTAINWALL       | CLEAR ANODIZED | 22   | INSULATED HOLLOW  |
| 11                          | TRESPA-WRAPPED WALL OPENINGS         | MID-GREEN      | 23   | ANJI PLAY WALL    |
| 12                          | TRESPA SOFFIT PANELS                 | MILANO TERRA   |      |                   |