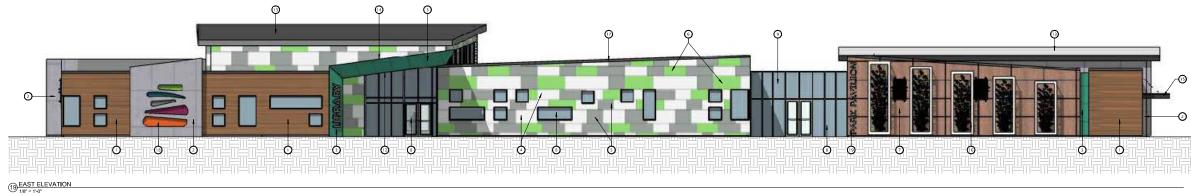

PERSPECTIVE - PAVILION MAIN ENTRY

PERSPECTIVE - PAVILION SIDE ENTRY

INTERIOR PERSPECTIVE - FRONT DESK TO HALLWAY

INTERIOR PERSPECTIVE - FRONT DESK TO STACKS

| EXTERIOR MATERIALS SCHEDULE |                                      |                |      |                   |
|-----------------------------|--------------------------------------|----------------|------|-------------------|
| MARK                        | MANUFACTURER                         | COLOR          | MARK | MAN               |
| 1                           | TRESPA WALL PANELS                   | MILANO TERRA   | 13   | EDPM ROOF         |
| 2                           | TRESPA WALL PANELS                   | TEMPERED GREY  | 14   | STANDING SEAM ME  |
| 3                           | TRESPA WALL PANELS                   | MID-GREEN      | 15   | METAL ROOF AWNIN  |
| 4                           | TRESPA WALL PANELS                   | PURE WHITE     | 16   | METAL & CABLE RAI |
| 5                           | TRESPA WALL PANELS                   | ZINC GREY      | 17   | METAL WALL COPIN  |
| 6                           | TRESPA WALL PANELS                   | SPRING GREEN   | 18   | BUILDING LOGO     |
| 7                           | ALUCOBOND WALL PANELS                | RUSTED METAL   | 19   | DIMENSIONAL BUILD |
| 8                           | INSULATED ALUMINUM STOREFRONT        | CLEAR ANODIZED | 20   | EXTERIOR SHADING  |
| 9                           | ALUMINUM STOREFRONT SPANDREL GLAZING | CLEAR ANODIZED | 21   | ART INSTALLATION  |
| 10                          | INSULATED ALUMINUM CURTAINWALL       | CLEAR ANODIZED | 22   | INSULATED HOLLOW  |
| 11                          | TRESPA-WRAPPED WALL OPENINGS         | MID-GREEN      | 23   | ANJI PLAY WALL    |
| 12                          | TRESPA SOFFIT PANELS                 | MILANO TERRA   |      |                   |

| EXTERIOR MATERIALS | SCHEDULE                  |  |
|--------------------|---------------------------|--|
| ANUFACTURER        | COLOR                     |  |
|                    | BLACK                     |  |
| METAL ROOF         | TO MATCH TRESPA MID-GREEN |  |
| NING               | BLACK                     |  |
| RAIL WALL TRELLIS  | WHITE                     |  |
| PING               | DARK GREY                 |  |
|                    | TBD                       |  |
| ILDING LETTERING   | TBD                       |  |
| IG DEVICE          | TBD                       |  |
| N                  | TBD                       |  |
| OW METAL DOOR      | DARK GREY                 |  |
|                    | MATERIAL TBD              |  |