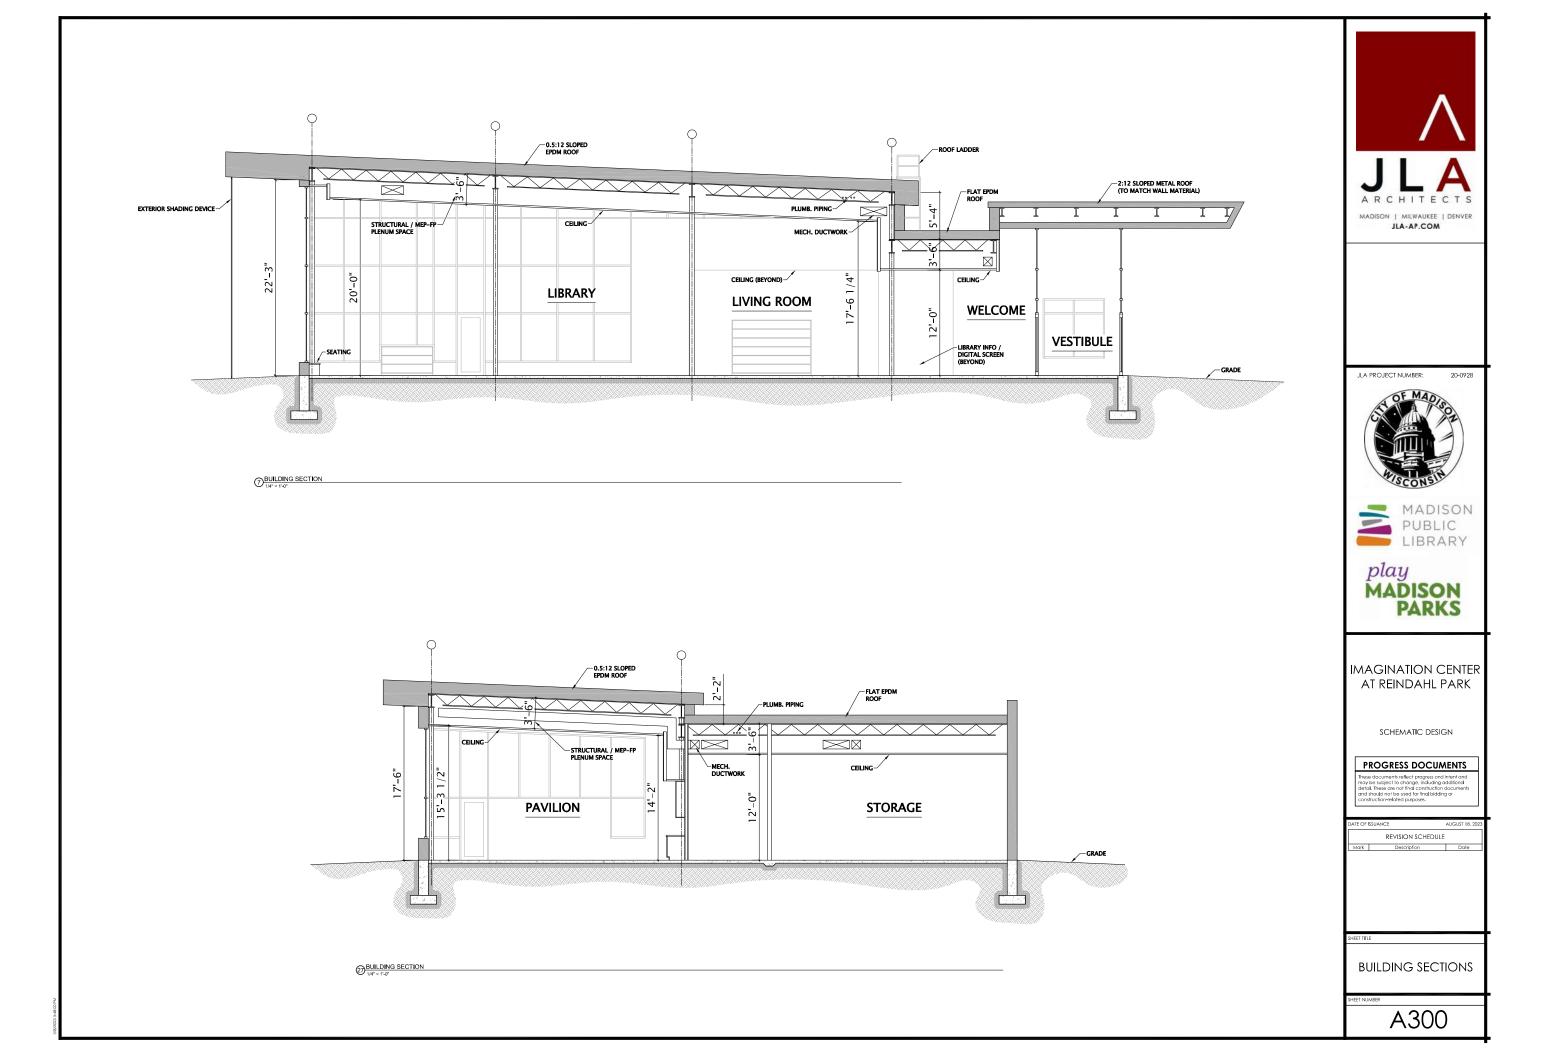

PERSPECTIVE - PAVILION MAIN ENTRY

PERSPECTIVE - PAVILION SIDE ENTRY

INTERIOR PERSPECTIVE - FRONT DESK TO HALLWAY

INTERIOR PERSPECTIVE - FRONT DESK TO STACKS

| EXTERIOR MATERIALS SCHEDULE |                                      |                |      |                   |
|-----------------------------|--------------------------------------|----------------|------|-------------------|
| MARK                        | MANUFACTURER                         | COLOR          | MARK | MAN               |
| 1                           | TRESPA WALL PANELS                   | MILANO TERRA   | 13   | EDPM ROOF         |
| 2                           | TRESPA WALL PANELS                   | TEMPERED GREY  | 14   | STANDING SEAM ME  |
| 3                           | TRESPA WALL PANELS                   | MID-GREEN      | 15   | METAL ROOF AWNIN  |
| 4                           | TRESPA WALL PANELS                   | PURE WHITE     | 16   | METAL & CABLE RAI |
| 5                           | TRESPA WALL PANELS                   | ZINC GREY      | 17   | METAL WALL COPIN  |
| 6                           | TRESPA WALL PANELS                   | SPRING GREEN   | 18   | BUILDING LOGO     |
| 7                           | ALUCOBOND WALL PANELS                | RUSTED METAL   | 19   | DIMENSIONAL BUILD |
| 8                           | INSULATED ALUMINUM STOREFRONT        | CLEAR ANODIZED | 20   | EXTERIOR SHADING  |
| 9                           | ALUMINUM STOREFRONT SPANDREL GLAZING | CLEAR ANODIZED | 21   | ART INSTALLATION  |
| 10                          | INSULATED ALUMINUM CURTAINWALL       | CLEAR ANODIZED | 22   | INSULATED HOLLOW  |
| 11                          | TRESPA-WRAPPED WALL OPENINGS         | MID-GREEN      | 23   | ANJI PLAY WALL    |
| 12                          | TRESPA SOFFIT PANELS                 | MILANO TERRA   |      |                   |

| EXTERIOR MATERIALS | SCHEDULE                  |  |
|--------------------|---------------------------|--|
| ANUFACTURER        | COLOR                     |  |
|                    | BLACK                     |  |
| METAL ROOF         | TO MATCH TRESPA MID-GREEN |  |
| NING               | BLACK                     |  |
| RAIL WALL TRELLIS  | WHITE                     |  |
| PING               | DARK GREY                 |  |
|                    | TBD                       |  |
| ILDING LETTERING   | TBD                       |  |
| IG DEVICE          | TBD                       |  |
| N                  | TBD                       |  |
| OW METAL DOOR      | DARK GREY                 |  |
|                    | MATERIAL TBD              |  |