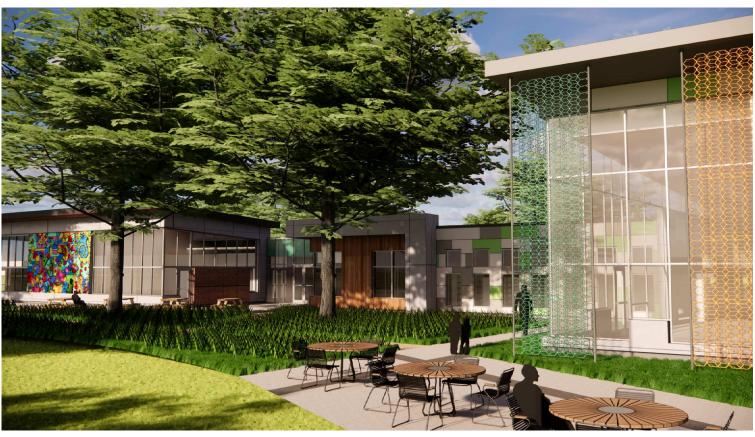

DO NOT INSTALL FENCING ANY CLOSER THAN 5' FROM THE TRUNK OF THE TREE.

PERSPECTIVE - LIBRARY FROM DRIVEWAY

PERSPECTIVE - LIBRARY FROM PARK

PERSPECTIVE - LIBRARY MAIN ENTRY

PERSPECTIVE - PARK COURTYARD

PERSPECTIVE - PAVILION FROM PARK