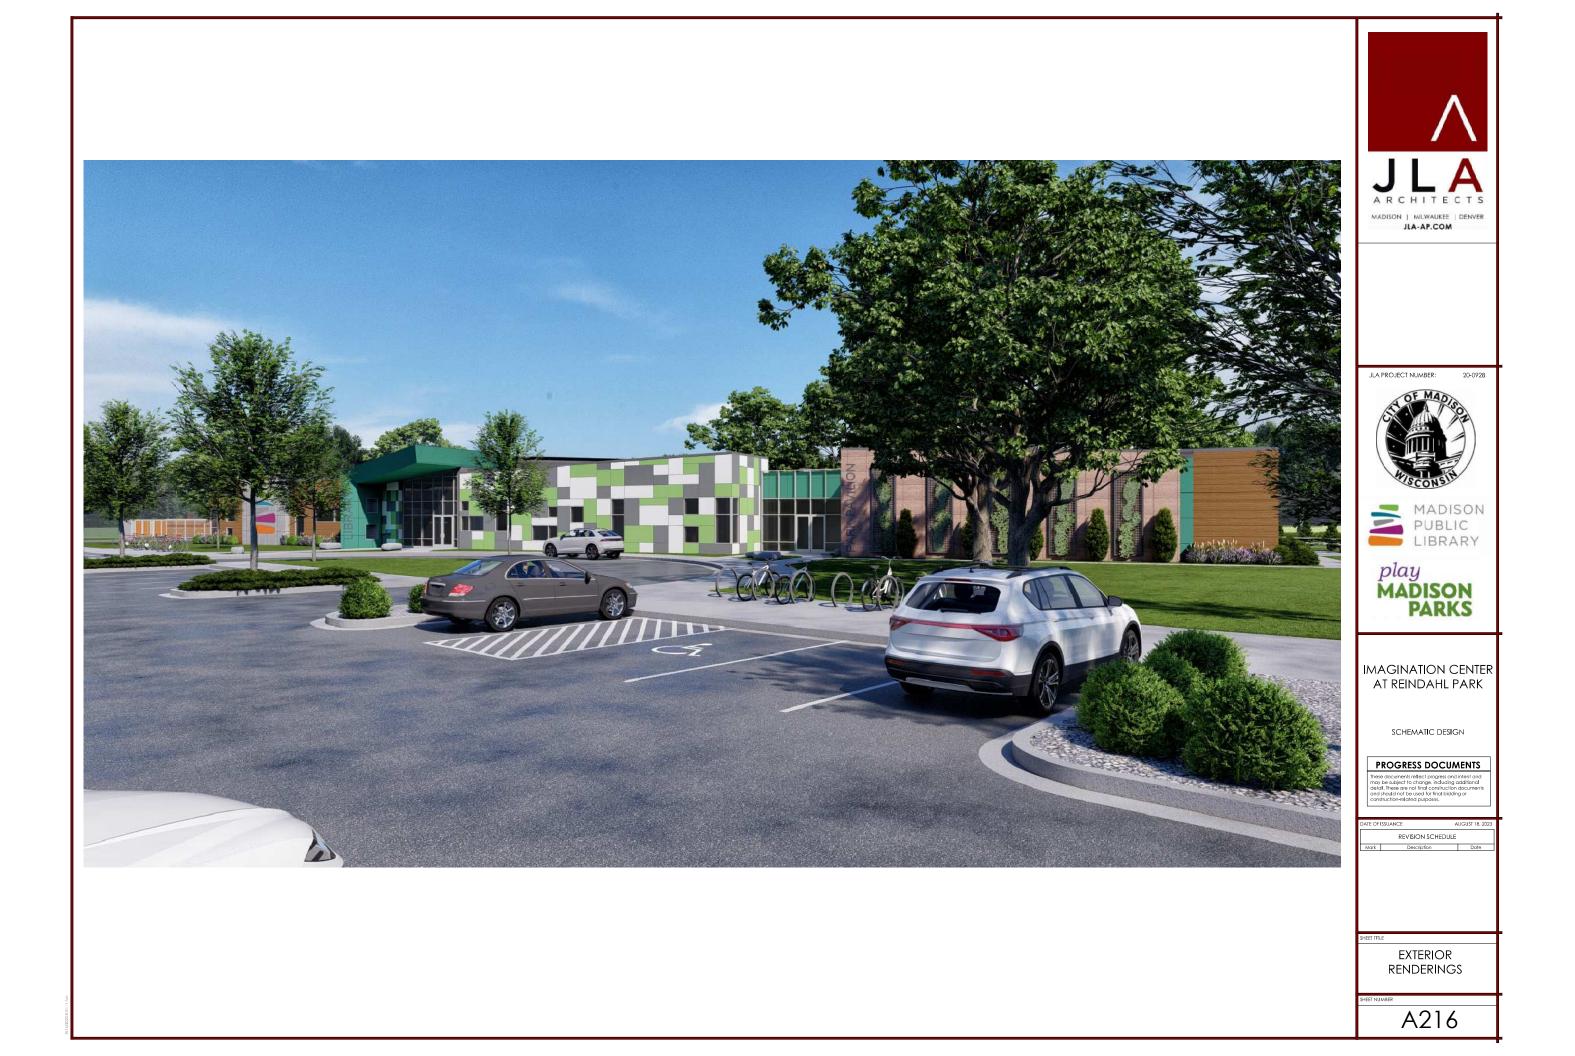

DO NOT INSTALL FENCING ANY CLOSER THAN 5' FROM THE TRUNK OF THE TREE.

PERSPECTIVE - LIBRARY FROM DRIVEWAY

PERSPECTIVE - LIBRARY FROM PARK

PERSPECTIVE - LIBRARY MAIN ENTRY

PERSPECTIVE - PARK COURTYARD

PERSPECTIVE - PAVILION FROM PARK