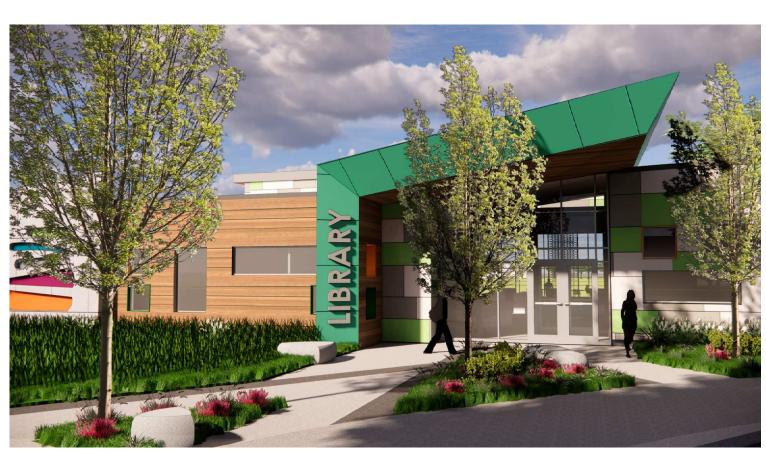

DO NOT INSTALL FENCING ANY CLOSER THAN 5' FROM THE TRUNK OF THE TREE.

PERSPECTIVE - LIBRARY FROM DRIVEWAY

PERSPECTIVE - LIBRARY FROM PARK

PERSPECTIVE - LIBRARY MAIN ENTRY

PERSPECTIVE - PARK COURTYARD

PERSPECTIVE - PAVILION FROM PARK