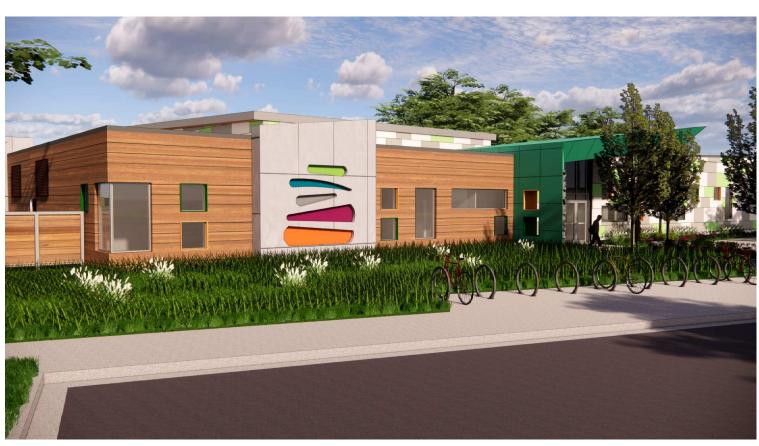

DO NOT INSTALL FENCING ANY CLOSER THAN 5' FROM THE TRUNK OF THE TREE.

PERSPECTIVE - LIBRARY FROM DRIVEWAY

PERSPECTIVE - LIBRARY FROM PARK

PERSPECTIVE - LIBRARY MAIN ENTRY

PERSPECTIVE - PARK COURTYARD

PERSPECTIVE - PAVILION FROM PARK