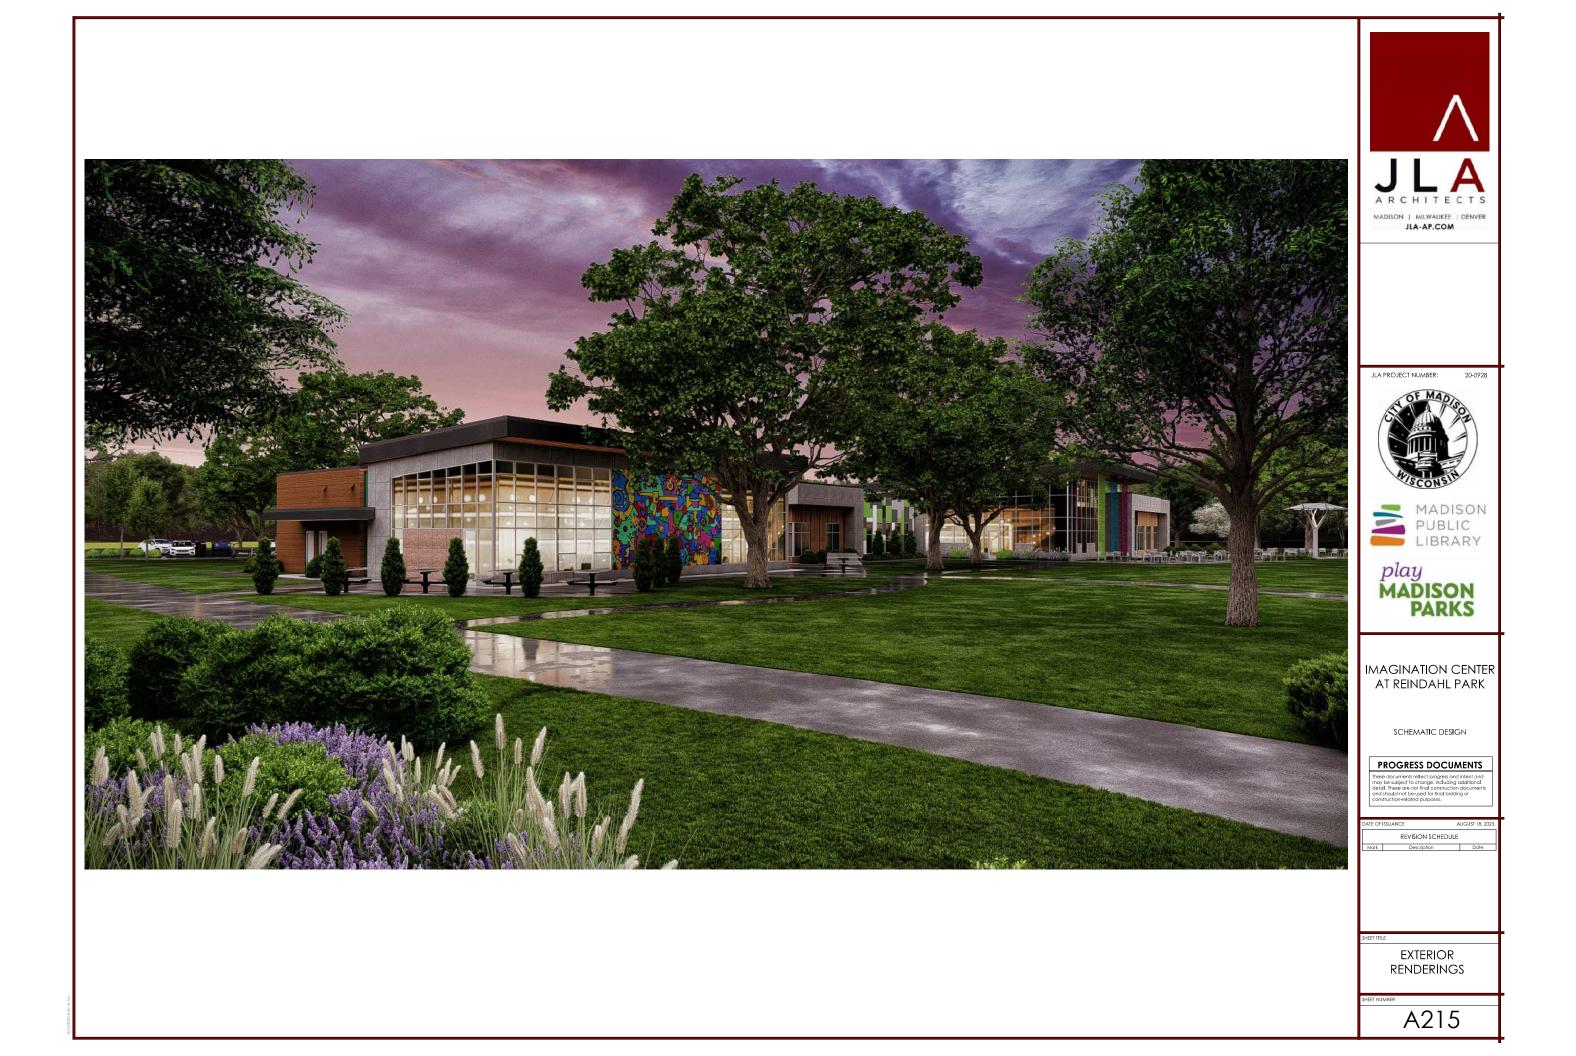

DO NOT INSTALL FENCING ANY CLOSER THAN 5' FROM THE TRUNK OF THE TREE.

PERSPECTIVE - LIBRARY FROM DRIVEWAY

PERSPECTIVE - LIBRARY FROM PARK

PERSPECTIVE - LIBRARY MAIN ENTRY

PERSPECTIVE - PARK COURTYARD

PERSPECTIVE - PAVILION FROM PARK