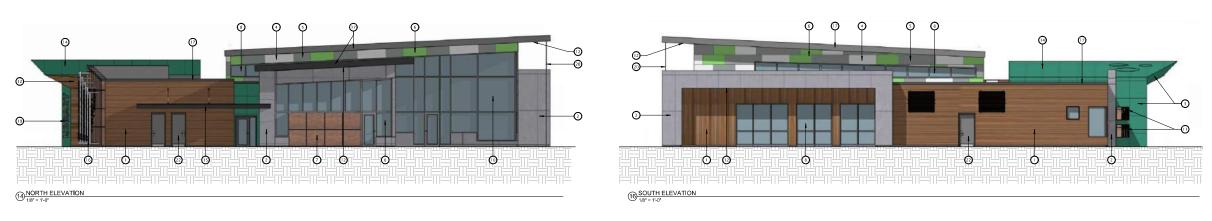

PERSPECTIVE - PAVILION MAIN ENTRY

PERSPECTIVE - PAVILION SIDE ENTRY

INTERIOR PERSPECTIVE - FRONT DESK TO HALLWAY

INTERIOR PERSPECTIVE - FRONT DESK TO STACKS

| EXTERIOR MATERIALS SCHEDULE |                                      |                |      |                   |
|-----------------------------|--------------------------------------|----------------|------|-------------------|
| MARK                        | MANUFACTURER                         | COLOR          | MARK | MAN               |
| 1                           | TRESPA WALL PANELS                   | MILANO TERRA   | 13   | EDPM ROOF         |
| 2                           | TRESPA WALL PANELS                   | TEMPERED GREY  | 14   | STANDING SEAM ME  |
| 3                           | TRESPA WALL PANELS                   | MID-GREEN      | 15   | METAL ROOF AWNIN  |
| 4                           | TRESPA WALL PANELS                   | PURE WHITE     | 16   | METAL & CABLE RAI |
| 5                           | TRESPA WALL PANELS                   | ZINC GREY      | 17   | METAL WALL COPIN  |
| 6                           | TRESPA WALL PANELS                   | SPRING GREEN   | 18   | BUILDING LOGO     |
| 7                           | ALUCOBOND WALL PANELS                | RUSTED METAL   | 19   | DIMENSIONAL BUILD |
| 8                           | INSULATED ALUMINUM STOREFRONT        | CLEAR ANODIZED | 20   | EXTERIOR SHADING  |
| 9                           | ALUMINUM STOREFRONT SPANDREL GLAZING | CLEAR ANODIZED | 21   | ART INSTALLATION  |
| 10                          | INSULATED ALUMINUM CURTAINWALL       | CLEAR ANODIZED | 22   | INSULATED HOLLOW  |
| 11                          | TRESPA-WRAPPED WALL OPENINGS         | MID-GREEN      | 23   | ANJI PLAY WALL    |
| 12                          | TRESPA SOFFIT PANELS                 | MILANO TERRA   |      |                   |

| EXTERIOR MATERIALS | SCHEDULE                  |  |
|--------------------|---------------------------|--|
| ANUFACTURER        | COLOR                     |  |
|                    | BLACK                     |  |
| METAL ROOF         | TO MATCH TRESPA MID-GREEN |  |
| NING               | BLACK                     |  |
| RAIL WALL TRELLIS  | WHITE                     |  |
| PING               | DARK GREY                 |  |
|                    | TBD                       |  |
| ILDING LETTERING   | TBD                       |  |
| IG DEVICE          | TBD                       |  |
| N                  | TBD                       |  |
| OW METAL DOOR      | DARK GREY                 |  |
|                    | MATERIAL TBD              |  |