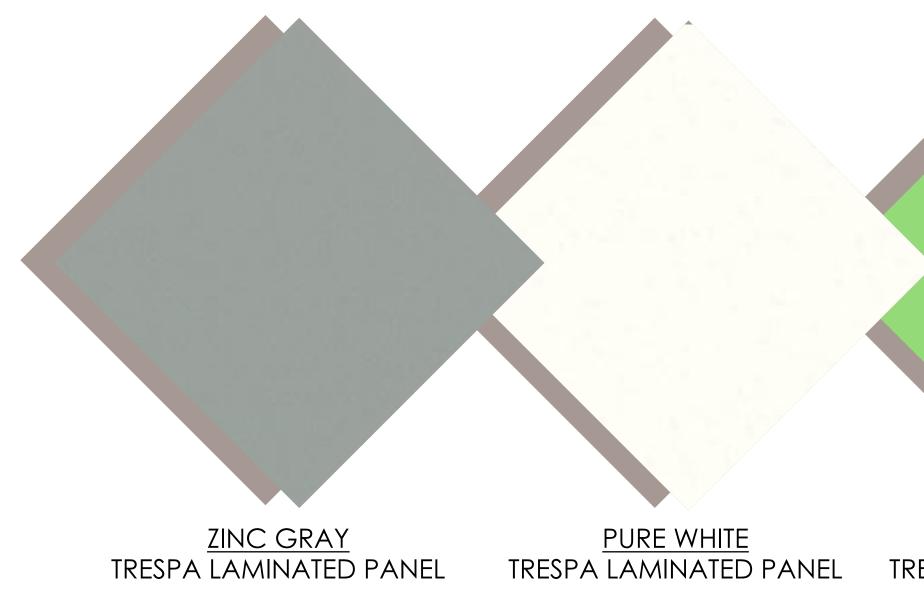

PERSPECTIVE - PAVILION MAIN ENTRY

PERSPECTIVE - PAVILION SIDE ENTRY

INTERIOR PERSPECTIVE - FRONT DESK TO HALLWAY

INTERIOR PERSPECTIVE - FRONT DESK TO STACKS

| EXTERIOR MATERIALS SCHEDULE |                                      |                |      |                   |
|-----------------------------|--------------------------------------|----------------|------|-------------------|
| MARK                        | MANUFACTURER                         | COLOR          | MARK | MAN               |
| 1                           | TRESPA WALL PANELS                   | MILANO TERRA   | 13   | EDPM ROOF         |
| 2                           | TRESPA WALL PANELS                   | TEMPERED GREY  | 14   | STANDING SEAM ME  |
| 3                           | TRESPA WALL PANELS                   | MID-GREEN      | 15   | METAL ROOF AWNIN  |
| 4                           | TRESPA WALL PANELS                   | PURE WHITE     | 16   | METAL & CABLE RAI |
| 5                           | TRESPA WALL PANELS                   | ZINC GREY      | 17   | METAL WALL COPIN  |
| 6                           | TRESPA WALL PANELS                   | SPRING GREEN   | 18   | BUILDING LOGO     |
| 7                           | ALUCOBOND WALL PANELS                | RUSTED METAL   | 19   | DIMENSIONAL BUILD |
| 8                           | INSULATED ALUMINUM STOREFRONT        | CLEAR ANODIZED | 20   | EXTERIOR SHADING  |
| 9                           | ALUMINUM STOREFRONT SPANDREL GLAZING | CLEAR ANODIZED | 21   | ART INSTALLATION  |
| 10                          | INSULATED ALUMINUM CURTAINWALL       | CLEAR ANODIZED | 22   | INSULATED HOLLOW  |
| 11                          | TRESPA-WRAPPED WALL OPENINGS         | MID-GREEN      | 23   | ANJI PLAY WALL    |
| 12                          | TRESPA SOFFIT PANELS                 | MILANO TERRA   |      |                   |

| EXTERIOR MATERIALS | SCHEDULE                  |  |
|--------------------|---------------------------|--|
| ANUFACTURER        | COLOR                     |  |
|                    | BLACK                     |  |
| METAL ROOF         | TO MATCH TRESPA MID-GREEN |  |
| NING               | BLACK                     |  |
| RAIL WALL TRELLIS  | WHITE                     |  |
| PING               | DARK GREY                 |  |
|                    | TBD                       |  |
| ILDING LETTERING   | TBD                       |  |
| IG DEVICE          | TBD                       |  |
| N                  | TBD                       |  |
| OW METAL DOOR      | DARK GREY                 |  |
|                    | MATERIAL TBD              |  |

# EXTERIOR MATERIAL SELECTIONS

**SPRING GREEN** TRESPA LAMINATED PANEL

MILA<u>NO TERRA</u> TRESPA LAMINATED PANEL

TEMPERED GRAY TRESPA LAMINATED PANEL

# IMAGINATION CENTER

MATERIALPRECEDENTBOARDS

MID GREEN TRESPA LAMINATED PANEL

RUSTED METAL TRESPA LAMINATED PANEL