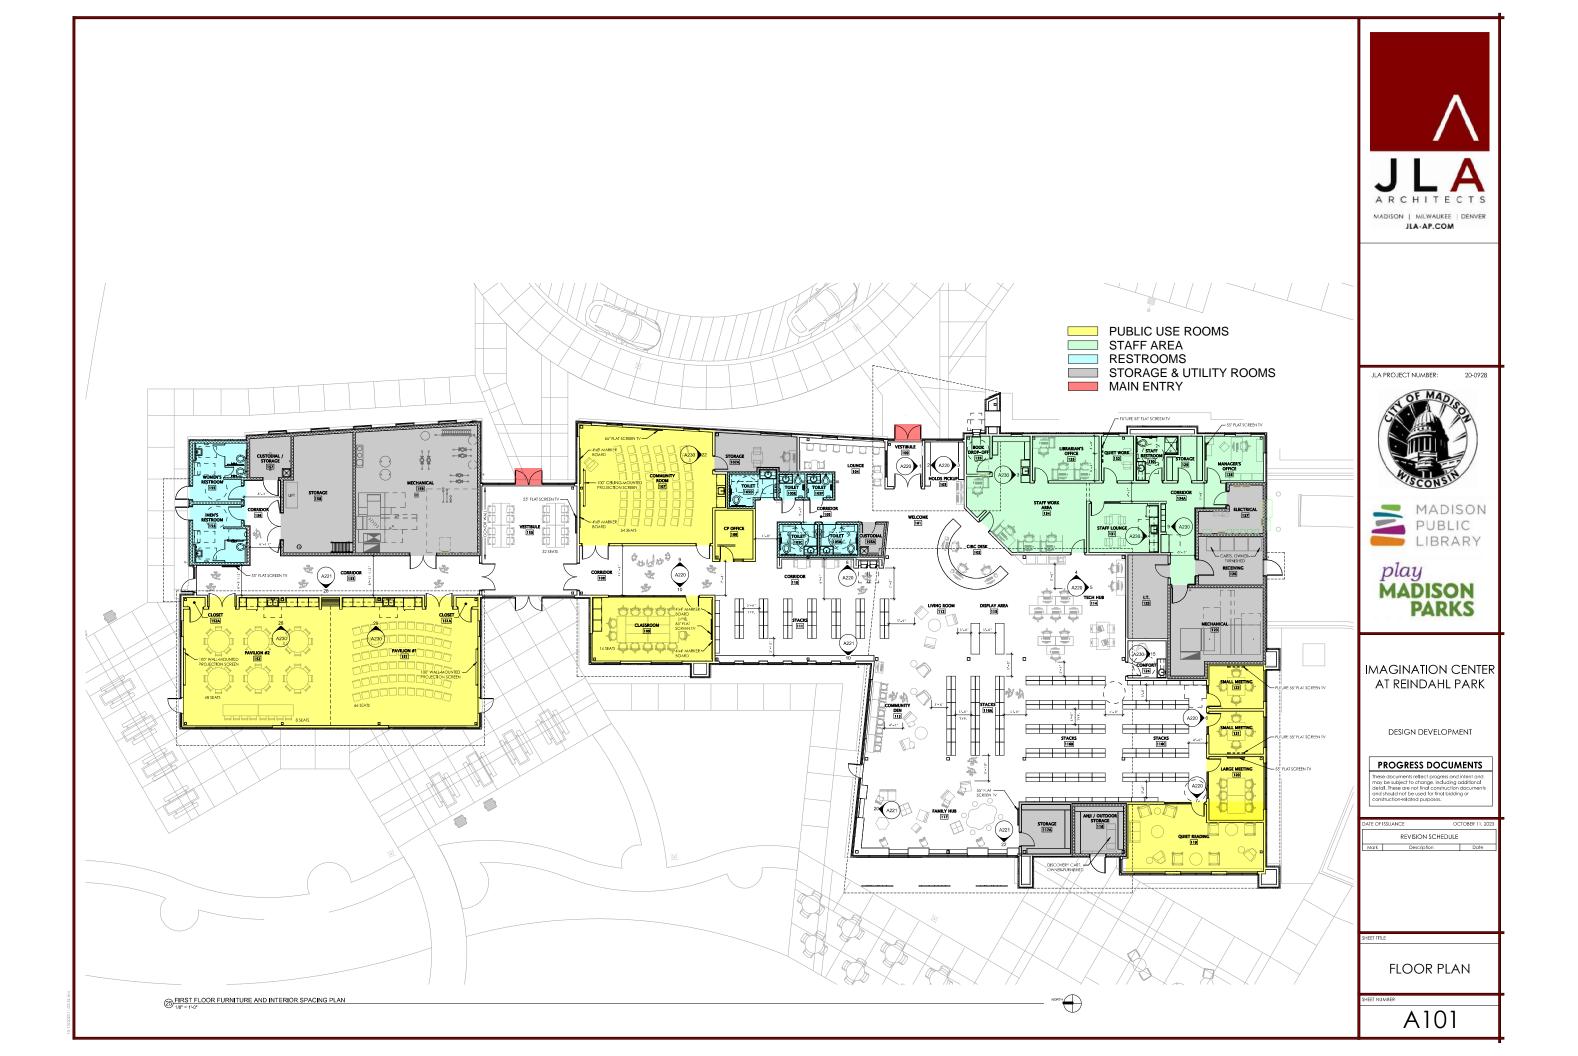

PERSPECTIVE - PAVILION MAIN ENTRY

PERSPECTIVE - PAVILION SIDE ENTRY

INTERIOR PERSPECTIVE - FRONT DESK TO HALLWAY

INTERIOR PERSPECTIVE - FRONT DESK TO STACKS

| EXTERIOR MATERIALS SCHEDULE |                                      |                |      |                   |
|-----------------------------|--------------------------------------|----------------|------|-------------------|
| MARK                        | MANUFACTURER                         | COLOR          | MARK | MAN               |
| 1                           | TRESPA WALL PANELS                   | MILANO TERRA   | 13   | EDPM ROOF         |
| 2                           | TRESPA WALL PANELS                   | TEMPERED GREY  | 14   | STANDING SEAM ME  |
| 3                           | TRESPA WALL PANELS                   | MID-GREEN      | 15   | METAL ROOF AWNIN  |
| 4                           | TRESPA WALL PANELS                   | PURE WHITE     | 16   | METAL & CABLE RAI |
| 5                           | TRESPA WALL PANELS                   | ZINC GREY      | 17   | METAL WALL COPIN  |
| 6                           | TRESPA WALL PANELS                   | SPRING GREEN   | 18   | BUILDING LOGO     |
| 7                           | ALUCOBOND WALL PANELS                | RUSTED METAL   | 19   | DIMENSIONAL BUILD |
| 8                           | INSULATED ALUMINUM STOREFRONT        | CLEAR ANODIZED | 20   | EXTERIOR SHADING  |
| 9                           | ALUMINUM STOREFRONT SPANDREL GLAZING | CLEAR ANODIZED | 21   | ART INSTALLATION  |
| 10                          | INSULATED ALUMINUM CURTAINWALL       | CLEAR ANODIZED | 22   | INSULATED HOLLOW  |
| 11                          | TRESPA-WRAPPED WALL OPENINGS         | MID-GREEN      | 23   | ANJI PLAY WALL    |
| 12                          | TRESPA SOFFIT PANELS                 | MILANO TERRA   |      |                   |

| EXTERIOR MATERIALS | SCHEDULE                  |  |
|--------------------|---------------------------|--|
| ANUFACTURER        | COLOR                     |  |
|                    | BLACK                     |  |
| METAL ROOF         | TO MATCH TRESPA MID-GREEN |  |
| NING               | BLACK                     |  |
| RAIL WALL TRELLIS  | WHITE                     |  |
| PING               | DARK GREY                 |  |
|                    | TBD                       |  |
| ILDING LETTERING   | TBD                       |  |
| IG DEVICE          | TBD                       |  |
| N                  | TBD                       |  |
| OW METAL DOOR      | DARK GREY                 |  |
|                    | MATERIAL TBD              |  |