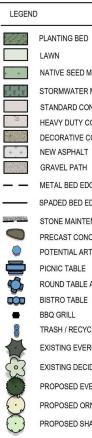

### **Thornton Tomasetti**

TREE PROTECTION FENCES SHALL BE INSTALLED PRIOR TO THE COMMENCEMENT OF ANY SITE DEMOLITION OR PREPARATION WORK (CLEARING, GRUBBING, OG GRADING, AND SHALL BE MINITAIN THROUGHOUT ALL PHASES OF THE CONSTRUCTIC PROJECT.

DO NOT INSTALL FENCING ANY CLOSER THAN 5' FROM THE TRUNK OF THE TREE.

PERSPECTIVE - LIBRARY FROM DRIVEWAY

PERSPECTIVE - LIBRARY FROM PARK

PERSPECTIVE - LIBRARY MAIN ENTRY

PERSPECTIVE - PARK COURTYARD

PERSPECTIVE - PAVILION FROM PARK