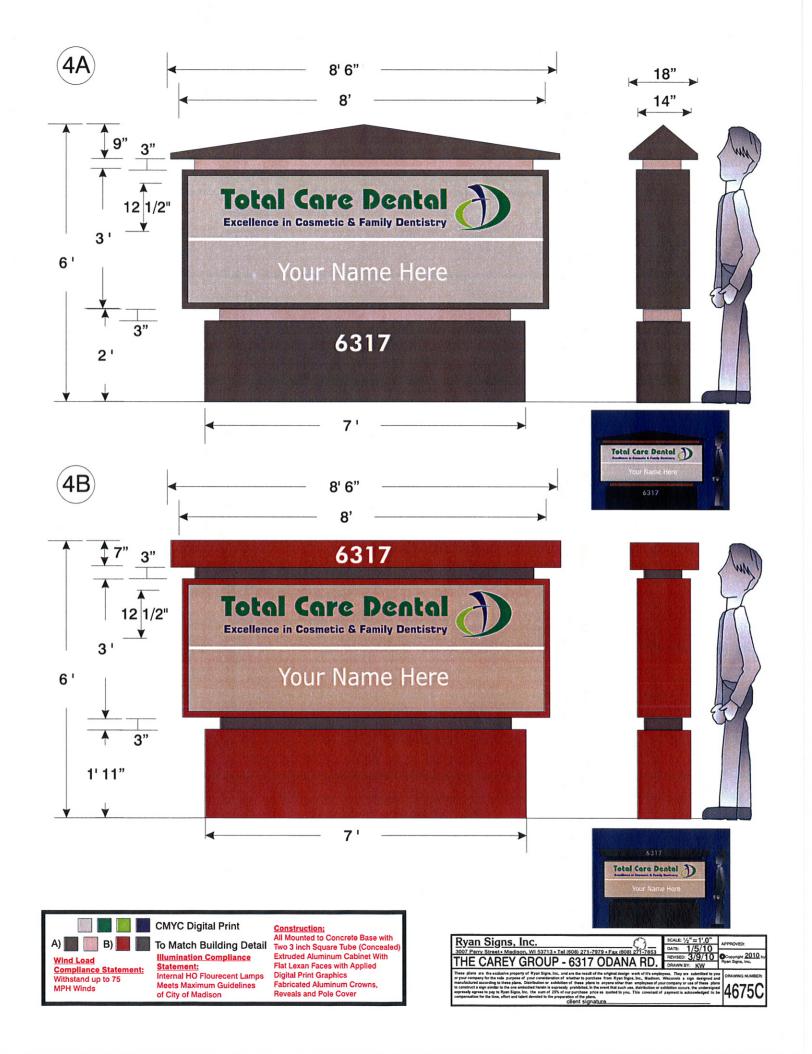

### Proposed Changes and Request for Approval of Comprehensive Design Review

- 1. Reduce the height of the existing freestanding sign to 20'.
- 2. Allow for two wall signs on the Odana Road building elevation. One tenant will not have Odana Road occupancy. Both signs will be limited to no more than 40% of the signable area.
- 3. Allow for two wall signs on the W. Beltline Hwy. building elevation. One tenant will not have W. Beltline Hwy. occupancy. Both signs will be limited to no more than 40% of the signable area.
- 4. Allow for one above canopy sign for each tenant, above their respective entrances, on the west building elevation.
- 5. Allow for one monument sign on the Odana Road frontage. The sign will be limited to 24 square feet. This approval would allow for a total of 94 total square feet for freestanding signage on the site.

## **Property Improvements**

- 1. The new owners will be making significant improvements to the building exterior.
- 2. The building has, until this point, been occupied by a single user.
- 3. The building orientation and parking area are perpendicular to Odana Road. The conversion of the building from one tenant to two tenants, in combination with the orientation of the building and unique multiple street frontages, allows us to provide both tenants with effective signage.
- 4. The improvements planned for this building will upgrade the property and allow for professional office development. The signage will be limited to individual, internally illuminated letters (either back lit or internally illuminated). This type of signage will be in keeping with the upgrades planned for the building.
- 5. The design of an Odana Road monument sign incorporates the colors and design detail of the building improvements. The placement of a monument sign on Odana Road assists in giving entrance identity to the property. The building placement on a curved area of Odana Road will assist tenant clients with safe ingress to the property.