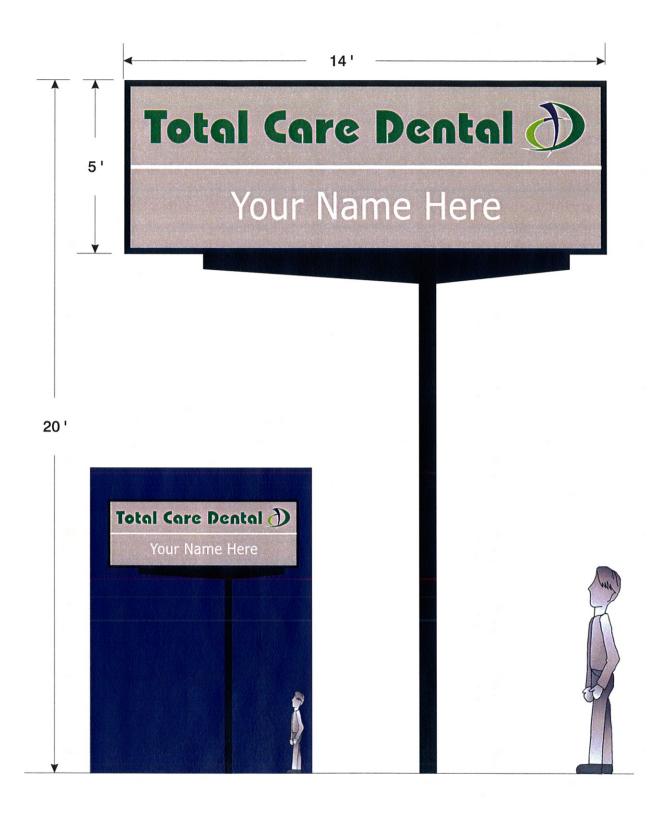

#### **Existing Conditions**

- 1. Property is zoned C3L
- 2. With unique frontage on Odana Road and the W. Beltline Hwy. (two parallel Roads); the property owner can use the allowable signage for either street.
- 3. Using the W. Beltline Hwy. standards, the following freestanding signage is allowed:
  - a. Based on 4 lanes of traffic at 55 MPH
  - b. 20' overall height
  - c. 80 square feet (1 or cumulative square footage of not more than two freestanding signs)
- 4. Existing signage on the site is as follows:
  - a. Primary Freestanding Sign
    - i. 5'-0" x 14'-0" = 70 square feet
    - ii. Overall height = 26'

### Proposed Changes and Request for Approval of Comprehensive Design Review

- 1. Reduce the height of the existing freestanding sign to 20'.
- 2. Allow for two wall signs on the Odana Road building elevation. One tenant will not have Odana Road occupancy. Both signs will be limited to no more than 40% of the signable area.
- 3. Allow for two wall signs on the W. Beltline Hwy. building elevation. One tenant will not have W. Beltline Hwy. occupancy. Both signs will be limited to no more than 40% of the signable area.
- 4. Allow for one above canopy sign for each tenant, above their respective entrances, on the west building elevation.
- 5. Allow for one monument sign on the Odana Road frontage. The sign will be limited to 24 square feet. This approval would allow for a total of 94 total square feet for freestanding signage on the site.