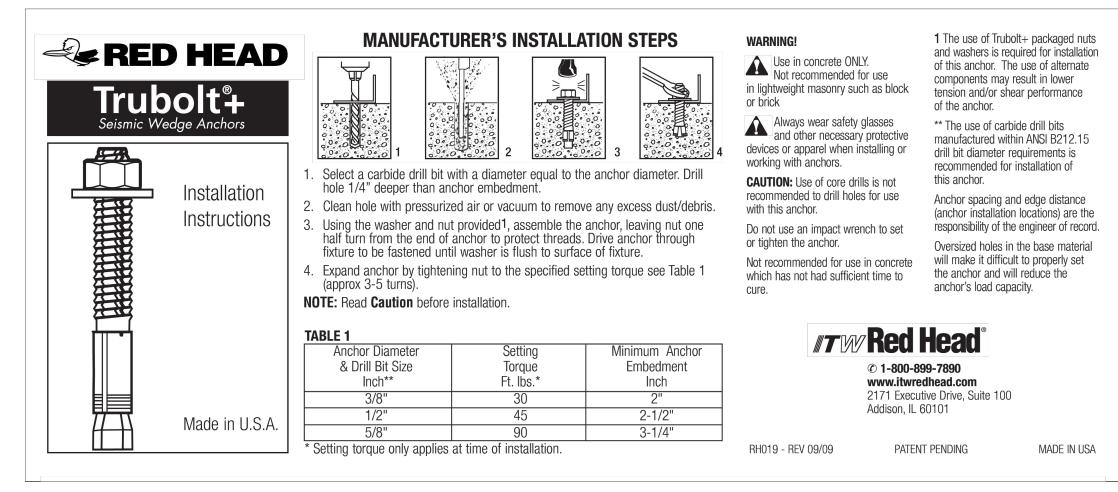

REVENUE CONTROL SYSTEM VILLAGE ON PARK 808 HUGHES PLACE MADISON, WI

PARKING REVENUE EQUIPMENT ENTRY/EXIT STATION MOUNTING DETAILS

PROJECT IDENTIFIER SHEET NAME HUB.502 VOLUME NUMBER

1 of 1

SHEET NUMBER

6 OF 6