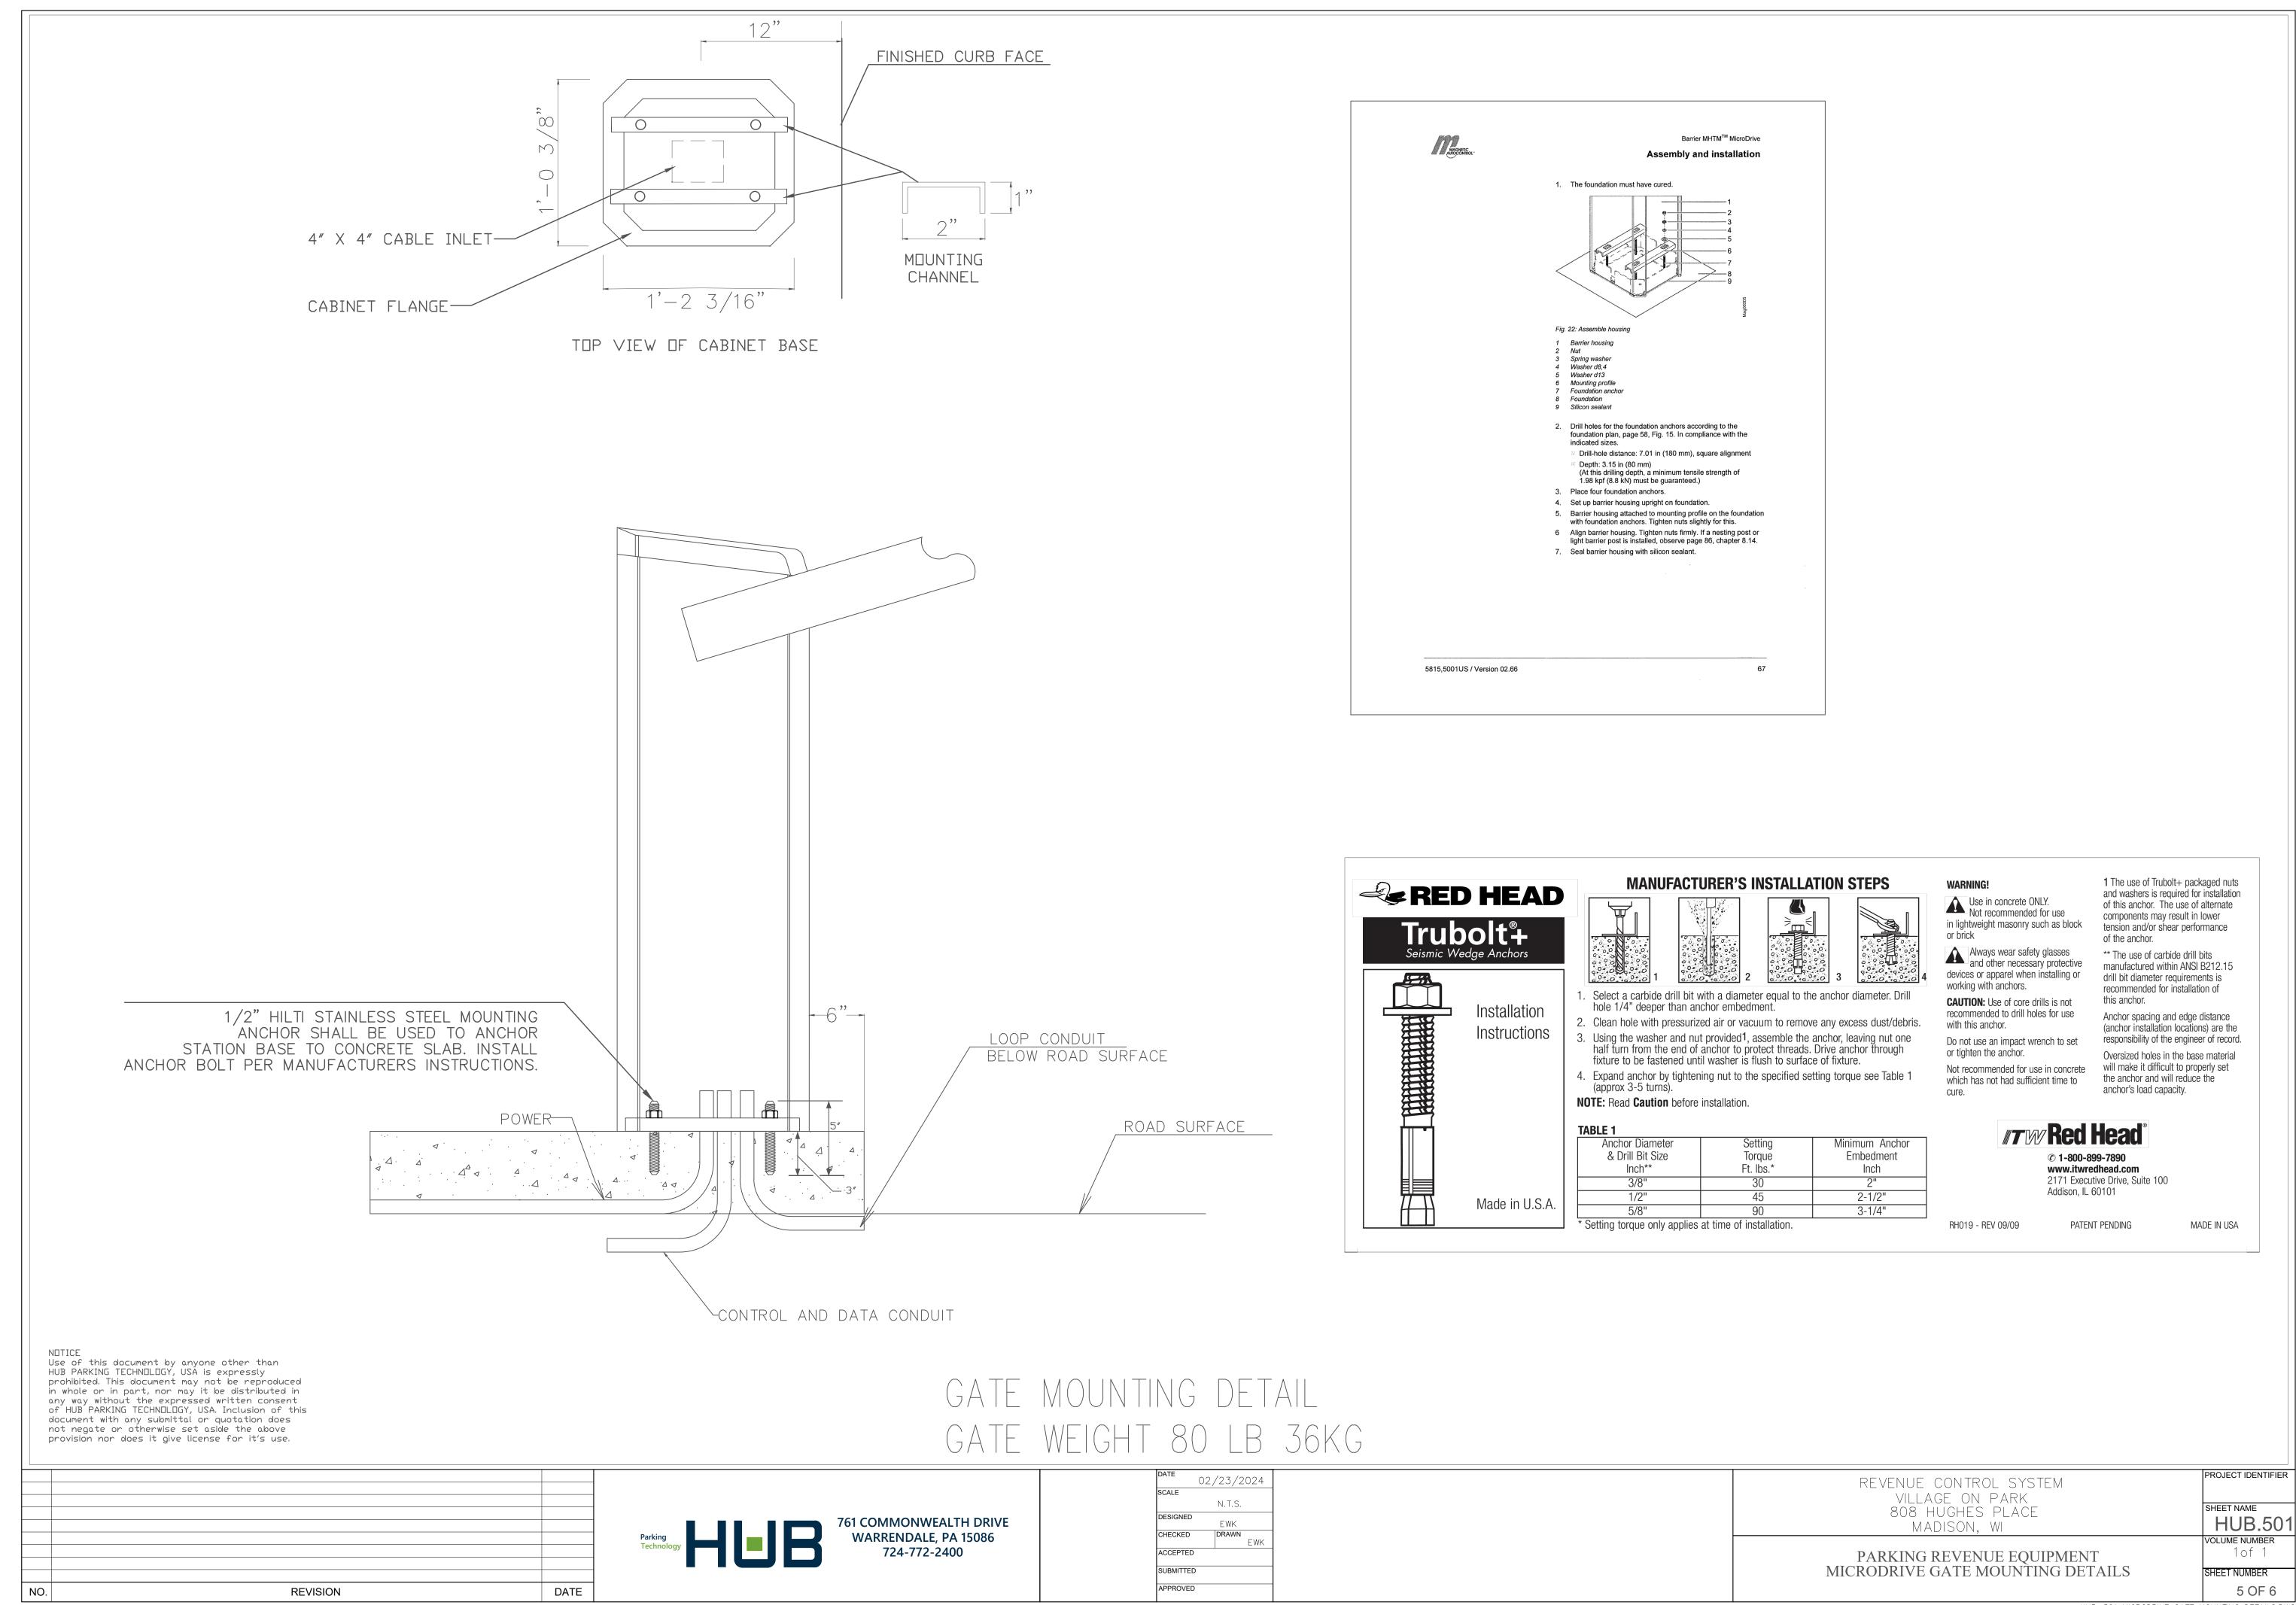

REVENUE CONTROL SYSTEM VILLAGE ON PARK 808 HUGHES PLACE MADISON, WI

PARKING REVENUE EQUIPMENT NOTES GENERAL

PROJECT IDENTIFIER

2 OF 6

HUB-501 MICRODRIVE GATE MOUNTING DETAILS.DWG

SECTION A-A

Use of this document by anyone other than HUB PARKING TECHNOLOGY, USA is expressly prohibited. This document may not be reproduced in whole or in part, nor may it be distributed in any way without the expressed written consent of HUB PARKING TECHNOLOGY, USA. Inclusion of this document with any submittal or quotation does not negate or otherwise set aside the above provision nor does it give license for it's use.