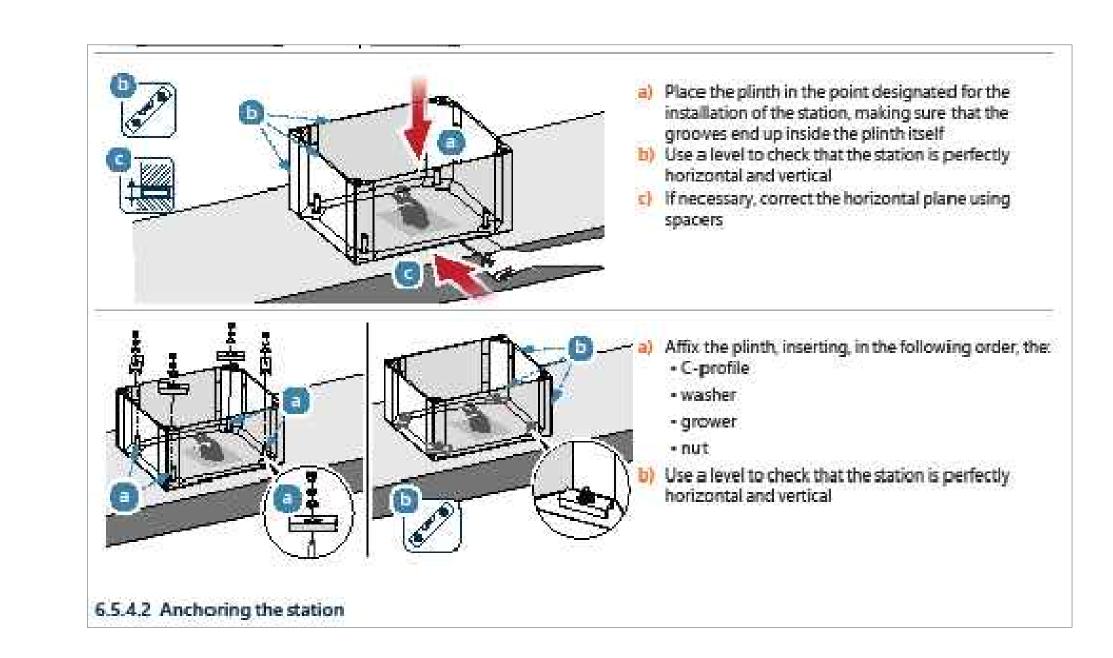

REVENUE CONTROL SYSTEM VILLAGE ON PARK 808 HUGHES PLACE MADISON, WI

PARKING REVENUE EQUIPMENT NOTES GENERAL

PROJECT IDENTIFIER

2 OF 6

HUB-501 MICRODRIVE GATE MOUNTING DETAILS.DWG

SECTION A-A

Use of this document by anyone other than HUB PARKING TECHNOLOGY, USA is expressly prohibited. This document may not be reproduced in whole or in part, nor may it be distributed in any way without the expressed written consent of HUB PARKING TECHNOLOGY, USA. Inclusion of this document with any submittal or quotation does not negate or otherwise set aside the above provision nor does it give license for it's use.