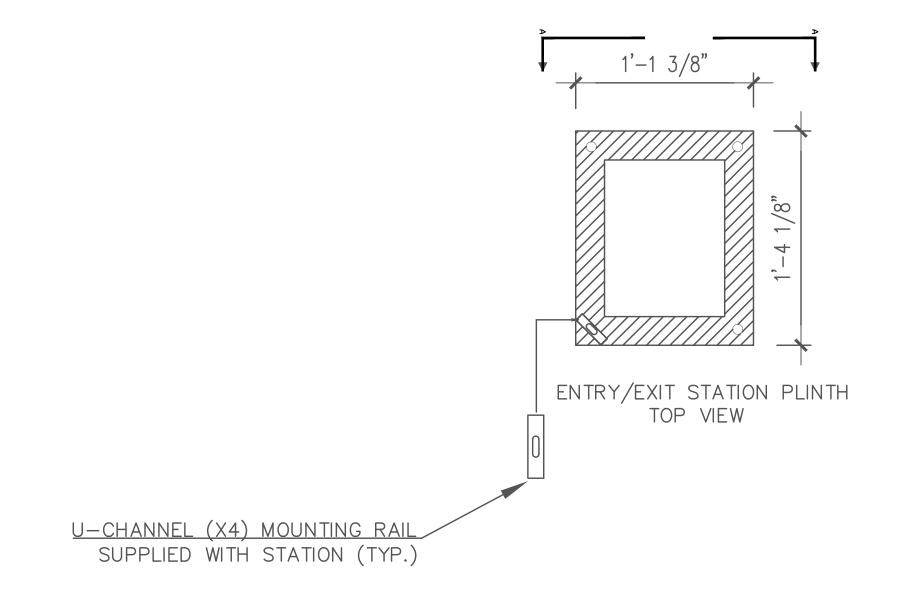

REVENUE CONTROL SYSTEM VILLAGE ON PARK 808 HUGHES PLACE MADISON, WI

PARKING REVENUE EQUIPMENT ENTRY/EXIT STATION MOUNTING DETAILS

PROJECT IDENTIFIER SHEET NAME HUB.502 VOLUME NUMBER

1 of 1

SHEET NUMBER

6 OF 6