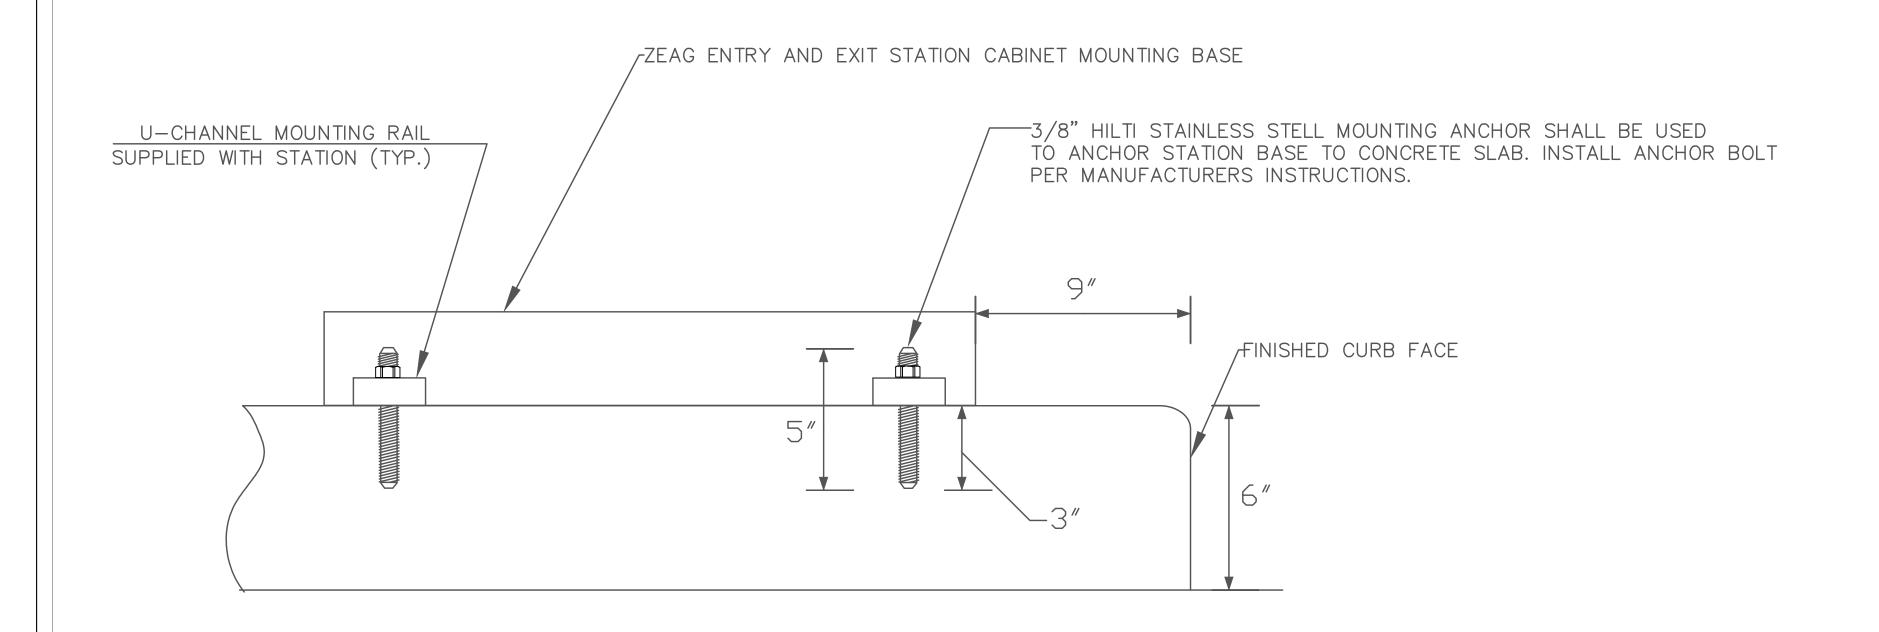

REVENUE CONTROL SYSTEM VILLAGE ON PARK 808 HUGHES PLACE MADISON, WI

PARKING REVENUE EQUIPMENT ENTRY/EXIT STATION MOUNTING DETAILS

PROJECT IDENTIFIER SHEET NAME HUB.502 VOLUME NUMBER

1 of 1

SHEET NUMBER

6 OF 6