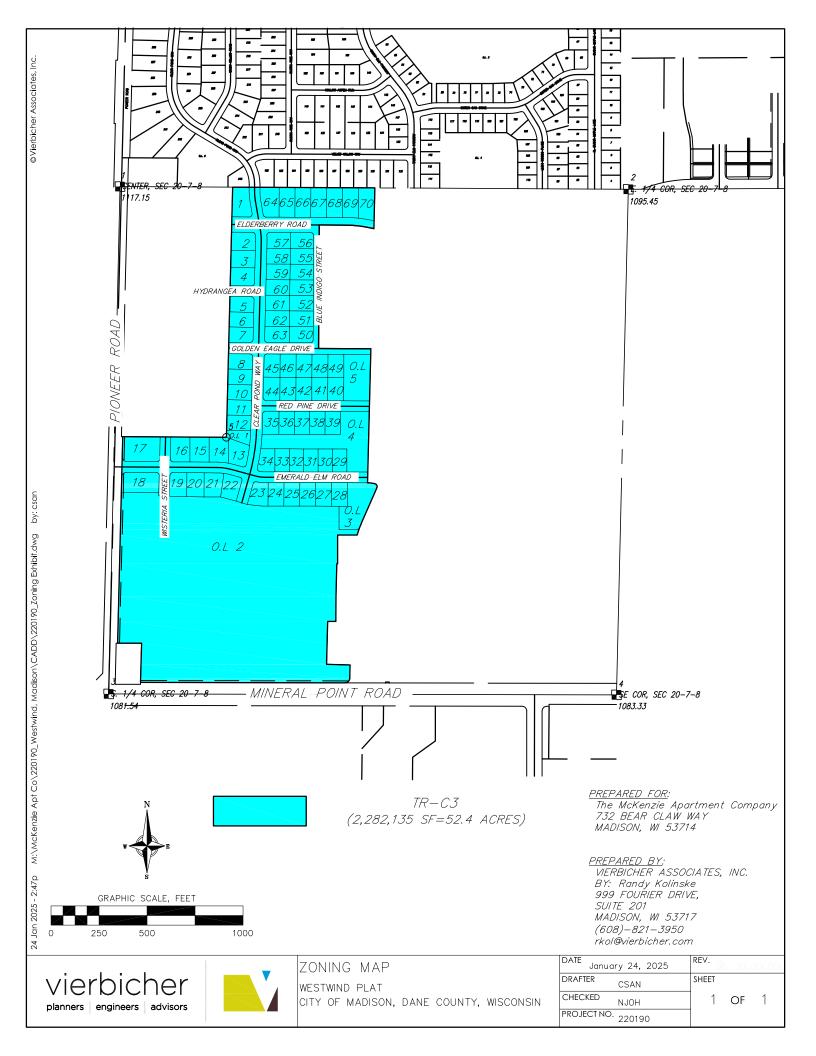

RE: Westwind Plat - Rezoning Request

Dear Heather,

Please find attached below the copy of the Westwind Madison, Inc. request to rezone Lots 1-70 and Outlots 1-5 of the Westwind Plat, located on the west side of Madison. The applicant desires to rezone these lots from SR-C2 to TR-C3 to match that of the Eagle Trace and Fox Knoll subdivisions, located due north of this property.

This rezone is being requested simply to reduce building setbacks for each of the developable lots. The developer has heard from many perspective buyers that their desired houses are unable to fit within the building footprints under the current SR-C2 zoning designation. Rezoning these lots will allow for greater versatility and a wider variety of building footprints that can be constructed on each lot.

## EXISTING ZONING: SR-C2

## **REQUESTED ZONING:** TR-C3

#### AREA TO BE REZONED: 52.39 Acres

#### LEGAL DESCRIPTION:

Lots 1-70 and Outlots 1-5 of the Westwind Plat recorded in the Office of Register of Deeds for Dane County, Wisconsin in Volume 61-086A of Plats on pages 497-501, as Document No. 5900067 located in the City of Madison, Dane County, Wisconsin.