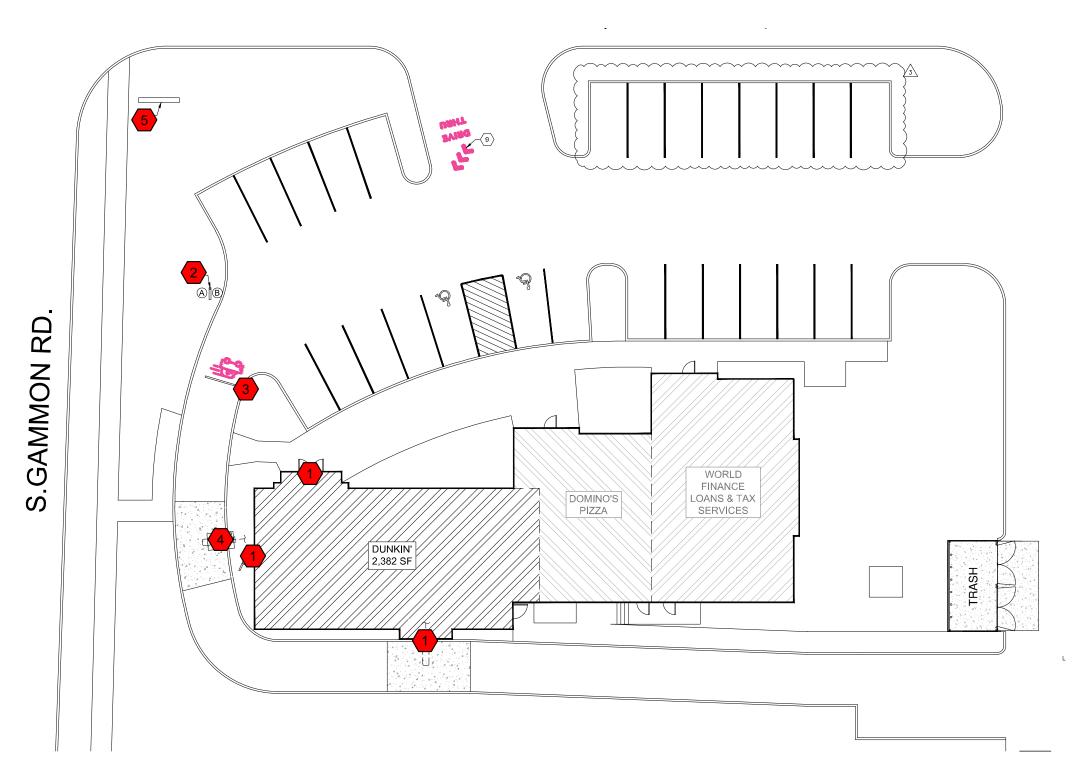

#### SITE PLAN LEGEND

24" CHANNEL LETTERS

DIRECTIONAL

SINGLE CLEARANCE BAR

DRIVE THRU STAND ALONE CANOPY

MONUMENT REPLACEMENT FACES

1-800-967-2553 www.allenindustries.com

Copyright © 2023 Allen Industries, Inc.
This is an original, unpublished drawing, created by Allen Industries, Inc. This drawing is submitted to you in confidence for your use solely in connection with the project being planned for you by Allen Industries, Inc. and is not to be shown to anyone outside your organization, nor used, reproduced, copied or exhibited in any fashion whatsoever. The designs shown on the drawing (except for any registered trademarks that may belong to a client of Allen Industries, Inc.) remain the property of Allen Industries, Inc.