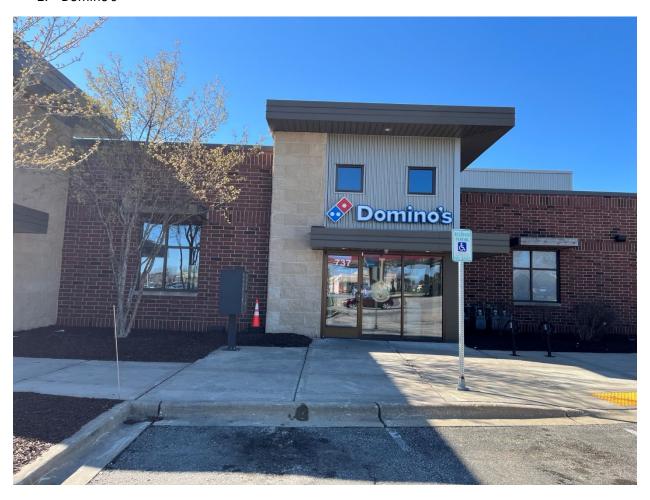

ient: Tmart Operations, LLC.    | Date:<br>02/22/2 |
|----------------------|-----------------------------------|------------------|
| ed<br>to<br>d,<br>ns | Address:                          | File Nam         |
| ks                   | 739 S. Gammon Road<br>Madison, WI | Sales:<br>House  |



JS

JD

Description # Date 03/06/24 Add Monument FRs Dimensions 2 04/08/24 Revise Monument to Follow City Code 3 05/22/24 Revised directionals per code 4 05/23/24 Direction text color change

### Initial Client Review Status

TAH

TAH

Allen Industries, Inc. requires that an approved drawing be obtained from the client prior to any production release or production release revision.

Client Signature: Approval Date:

## Context Pictures of Surrounding Area



### 1. Herbal Aspect



### 2. Domino's



## 3. Shared Monument Sign



## 4. Current Parking Lot Elevation



### 5. Current Street Elevation



### 6. Current Drive Thru Elevation



## 7. Current Drive Thru Directional Sign