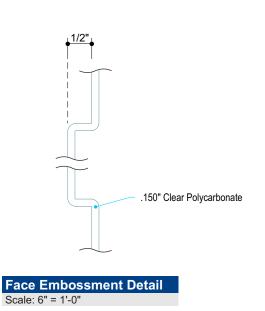

## **Monument Elevation - Face Replacement**

**Replacement Faces** 

NON-STANDARD

**EXISTING PROPOSED** 

**Monument Elevation** 

Scale: NTS

NOTE: CITY CODE DOES NOT ALLOW THE BACKGROUND TO BE LIGHTER THAN THE TEXT WHILE ILLUMINATED.