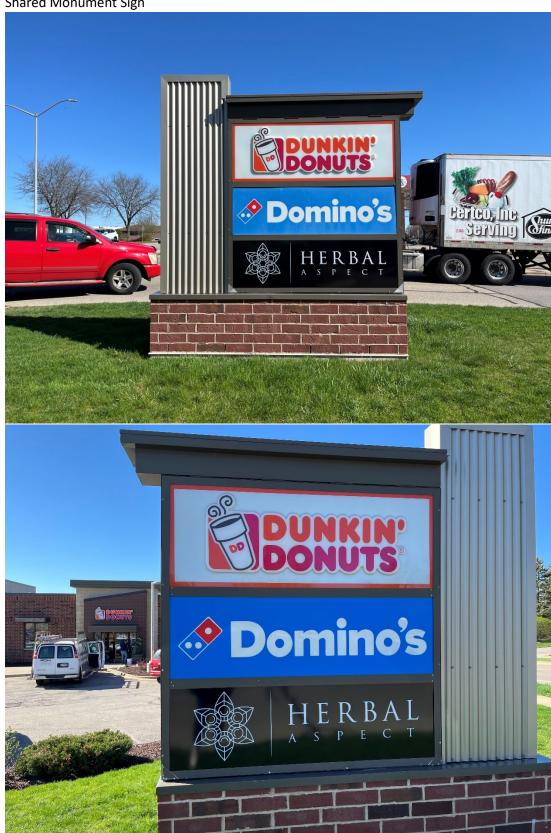

| Date:<br>02/22/2 |
|----------------------|-----------------------------------|------------------|
| ed<br>to<br>d,<br>ns | Address:                          | File Nam         |
| ks                   | 739 S. Gammon Road<br>Madison, WI | Sales:<br>House  |



JS

JD

Description # Date 03/06/24 Add Monument FRs Dimensions 2 04/08/24 Revise Monument to Follow City Code 3 05/22/24 Revised directionals per code 4 05/23/24 Direction text color change

### Initial Client Review Status

TAH

TAH

Allen Industries, Inc. requires that an approved drawing be obtained from the client prior to any production release or production release revision.

Client Signature: Approval Date:

## Context Pictures of Surrounding Area



### 1. Herbal Aspect



### 2. Domino's



## 3. Shared Monument Sign



## 4. Current Parking Lot Elevation



### 5. Current Street Elevation



### 6. Current Drive Thru Elevation



## 7. Current Drive Thru Directional Sign