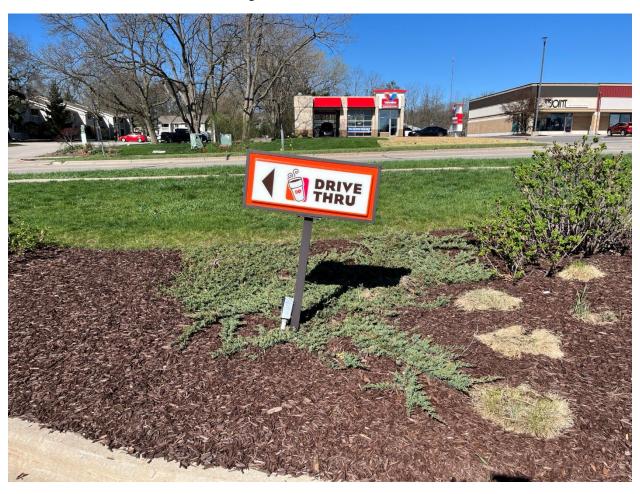

| File Nam         |
| ks                   | 739 S. Gammon Road<br>Madison, WI | Sales:<br>House  |



JS

JD

Description # Date 03/06/24 Add Monument FRs Dimensions 2 04/08/24 Revise Monument to Follow City Code 3 05/22/24 Revised directionals per code 4 05/23/24 Direction text color change

### Initial Client Review Status

TAH

TAH

Allen Industries, Inc. requires that an approved drawing be obtained from the client prior to any production release or production release revision.

Client Signature: Approval Date:

## Context Pictures of Surrounding Area



### 1. Herbal Aspect



### 2. Domino's



## 3. Shared Monument Sign



## 4. Current Parking Lot Elevation



### 5. Current Street Elevation



### 6. Current Drive Thru Elevation



## 7. Current Drive Thru Directional Sign