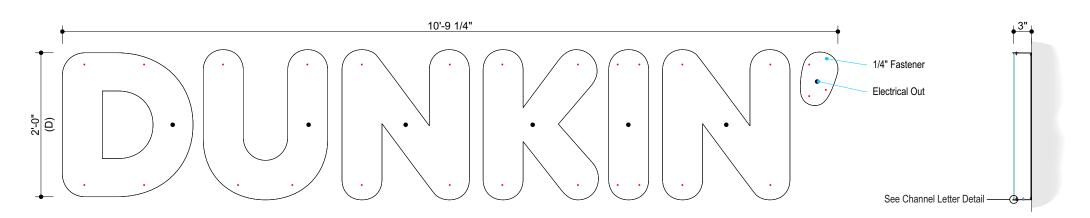

## DD-BS-01 - 24" Channel Letters

## **Production Detail**

DD3005

DESIGN INTENT ONLY **Engineering Required to Determine Actual Production** & Installation Requirements

**Front Detail** Scale: 3/4"=1'-0" Side Detail Scale: 3/4"=1'-0"

**Channel Letter Detail** Scale: 3"=1'-0"