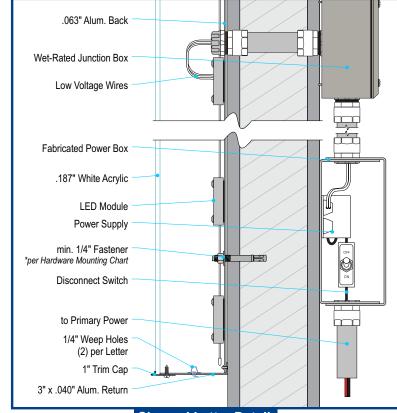

## DD-BS-01 - 24" Channel Letters

## **Production Detail**

DD3005

DESIGN INTENT ONLY **Engineering Required to Determine Actual Production** & Installation Requirements

**Front Detail** Scale: 3/4"=1'-0" Side Detail Scale: 3/4"=1'-0"

**Channel Letter Detail** Scale: 3"=1'-0"

Description

Electric Sign

THIS SIGN IS INTENDED TO BE INSTALLED IN ACCORDANCE WITH THE REQUIREMENTS OF **ARTICLE 600 OF THE NATIONAL ELECTRICAL CODE** AND/OR OTHER APPLICABLE LOCAL CODES. THIS INCLUDES PROPER GROUNDING AND BONDING OF THE SIGN.