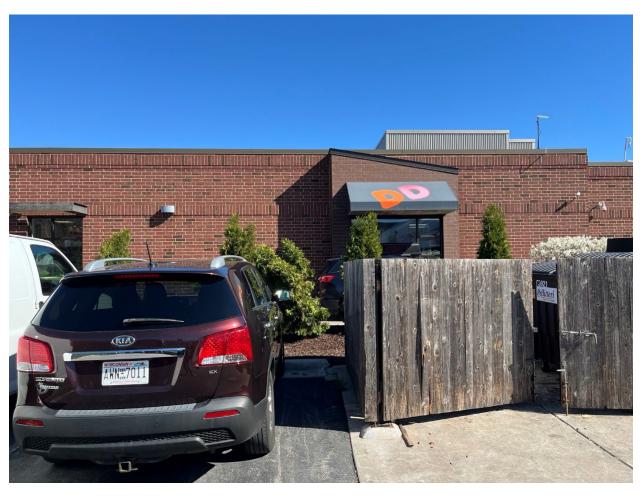

<br>d,<br>ns | Address:                          | File Nam         |
| ks                   | 739 S. Gammon Road<br>Madison, WI | Sales:<br>House  |



JS

JD

Description # Date 03/06/24 Add Monument FRs Dimensions 2 04/08/24 Revise Monument to Follow City Code 3 05/22/24 Revised directionals per code 4 05/23/24 Direction text color change

### Initial Client Review Status

TAH

TAH

Allen Industries, Inc. requires that an approved drawing be obtained from the client prior to any production release or production release revision.

Client Signature: Approval Date:

## Context Pictures of Surrounding Area



### 1. Herbal Aspect



### 2. Domino's



## 3. Shared Monument Sign



## 4. Current Parking Lot Elevation



### 5. Current Street Elevation



### 6. Current Drive Thru Elevation



## 7. Current Drive Thru Directional Sign