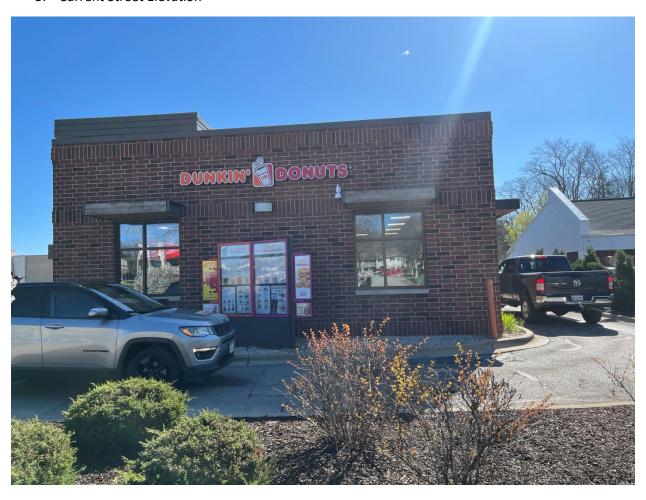

--------|------------------|
| ed<br>to<br>d,<br>ns | Address:                          | File Nam         |
| ks                   | 739 S. Gammon Road<br>Madison, WI | Sales:<br>House  |



JS

JD

Description # Date 03/06/24 Add Monument FRs Dimensions 2 04/08/24 Revise Monument to Follow City Code 3 05/22/24 Revised directionals per code 4 05/23/24 Direction text color change

### Initial Client Review Status

TAH

TAH

Allen Industries, Inc. requires that an approved drawing be obtained from the client prior to any production release or production release revision.

Client Signature: Approval Date:

## Context Pictures of Surrounding Area



### 1. Herbal Aspect



### 2. Domino's



## 3. Shared Monument Sign



## 4. Current Parking Lot Elevation



### 5. Current Street Elevation



### 6. Current Drive Thru Elevation



## 7. Current Drive Thru Directional Sign