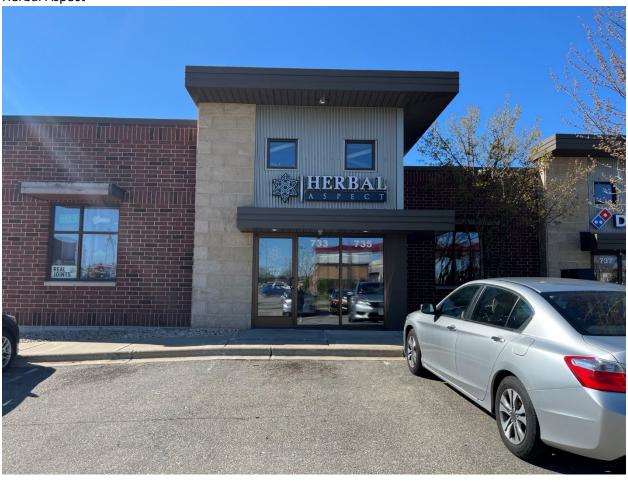

ce             | Client: Tmart Operations, LLC.    | Date:<br>02/22/2 |
|----------------------|-----------------------------------|------------------|
| ed<br>to<br>d,<br>ns | Address:                          | File Nam         |
| ks                   | 739 S. Gammon Road<br>Madison, WI | Sales:<br>House  |



JS

JD

Description # Date 03/06/24 Add Monument FRs Dimensions 2 04/08/24 Revise Monument to Follow City Code 3 05/22/24 Revised directionals per code 4 05/23/24 Direction text color change

### Initial Client Review Status

TAH

TAH

Allen Industries, Inc. requires that an approved drawing be obtained from the client prior to any production release or production release revision.

Client Signature: Approval Date:

## Context Pictures of Surrounding Area



### 1. Herbal Aspect



### 2. Domino's



## 3. Shared Monument Sign



## 4. Current Parking Lot Elevation



### 5. Current Street Elevation



### 6. Current Drive Thru Elevation



## 7. Current Drive Thru Directional Sign