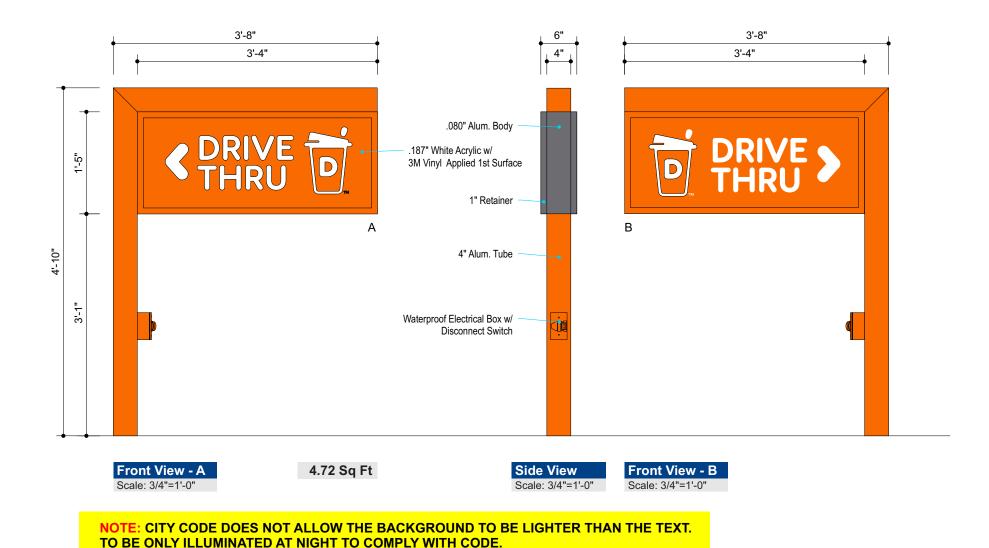

#### **PROPOSED**

**Drive Thru Elevation** Scale: 3/16"=1'-0"

Copyright © 2023 Allen Industries, Inc.
This is an original, unpublished drawing, created by Allen Industries, Inc. This drawing is submitted to you in confidence for your use solely in connection with the project being planned for you by Allen Industries, Inc. and is not to be shown to anyone outside your organization, nor used, reproduced, copied or exhibited in any fashion whatsoever. The designs shown on the drawing (except for any registered trademarks that may belong to a client of Allen Industries, Inc.) remain the property of Allen Industries, Inc.

## DD-BS-01 - 24" Channel Letters

## **Production Detail**

DD3005

DESIGN INTENT ONLY **Engineering Required to Determine Actual Production** & Installation Requirements

**Front Detail** Scale: 3/4"=1'-0" Side Detail Scale: 3/4"=1'-0"

**Channel Letter Detail** Scale: 3"=1'-0"