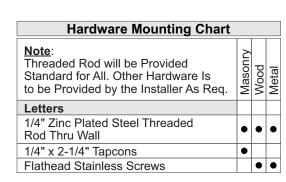

## DD-BS-01 - 24" Channel Letters

## **Production Detail**

DD3005

DESIGN INTENT ONLY **Engineering Required to Determine Actual Production** & Installation Requirements

**Front Detail** Scale: 3/4"=1'-0" Side Detail Scale: 3/4"=1'-0"

**Channel Letter Detail** Scale: 3"=1'-0"