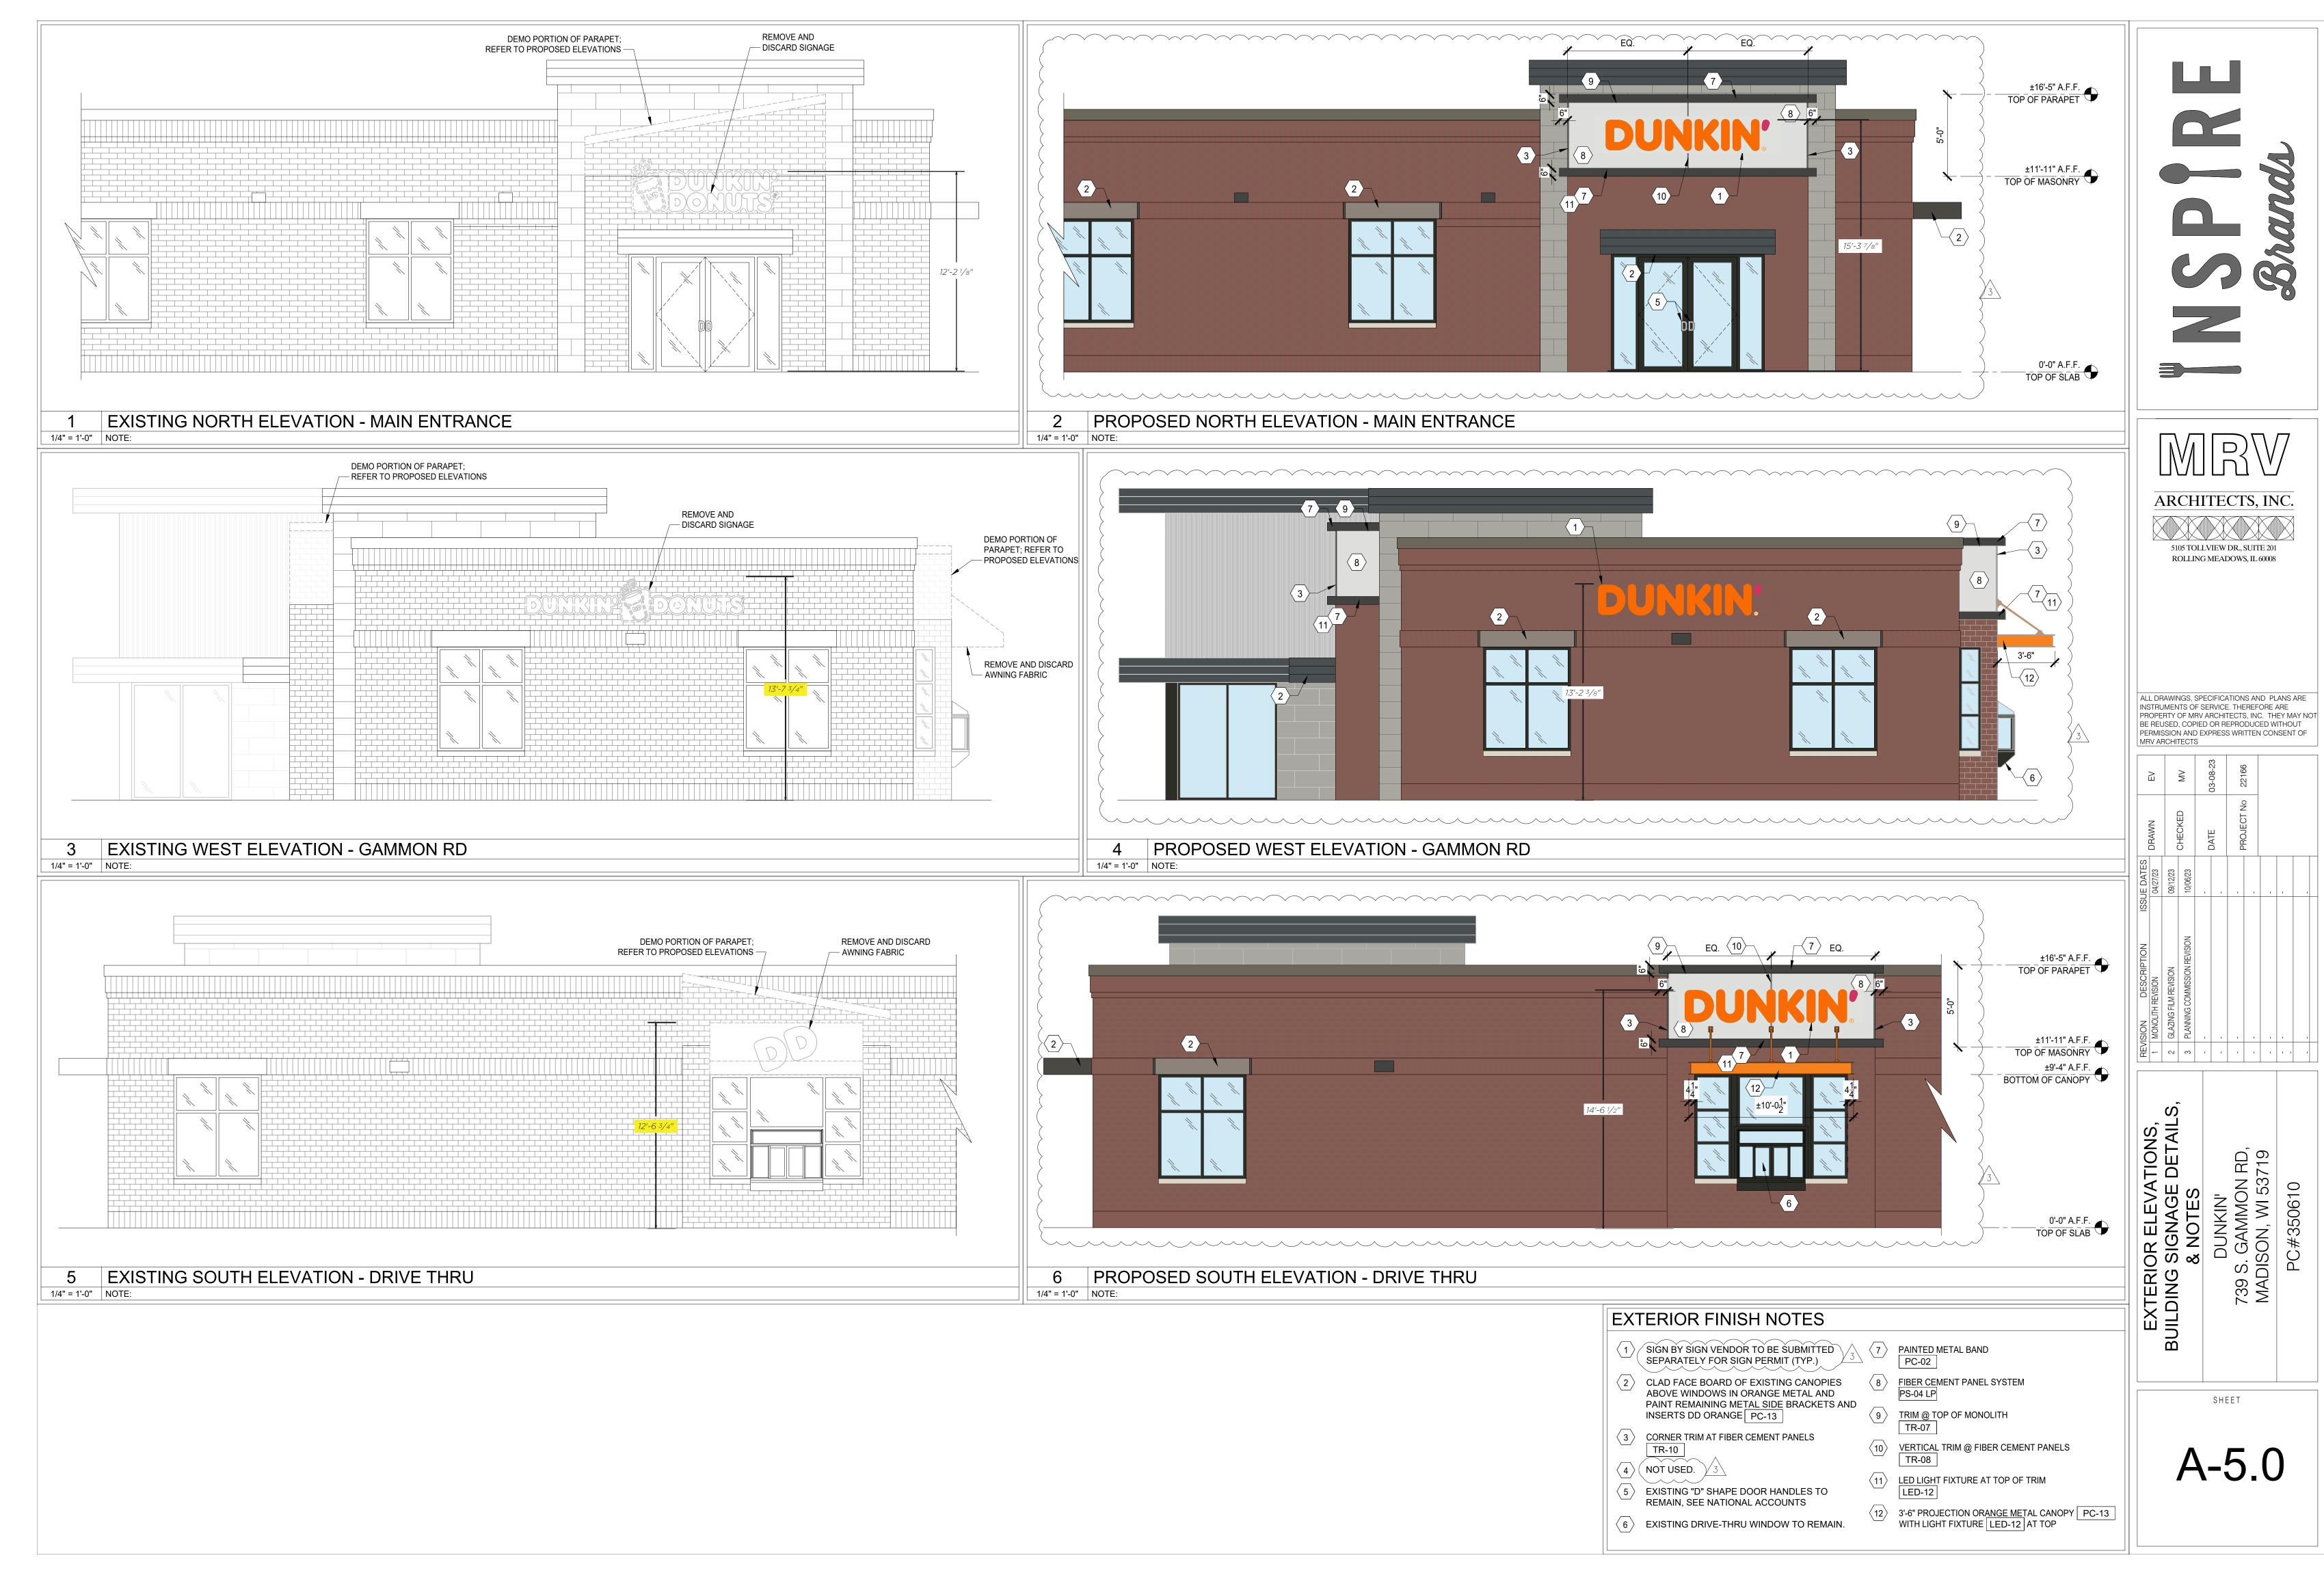

#### **PROPOSED**

Front Elevation
Scale: 3/16"=1'-0"

Copyright © 2023 Allen Industries, Inc.

This is an original, unpublished drawing, created by Allen Industries, Inc. This drawing is submitted to you in confidence for your use solely in connection with the project being planned for you by Allen Industries, Inc. and is not to be shown to anyone outside your organization, nor used, reproduced, copied or exhibited in any fashion whatsoever. The designs shown on the drawing (except for any registered trademarks that may belong to a client of Allen Industries, Inc.) remain the property of Allen Industries, Inc.

#### **PROPOSED**

Rear Elevation
Scale: 3/16"=1'-0"

Copyright © 2023 Allen Industries, Inc.
This is an original, unpublished drawing, created by Allen Industries, Inc. This drawing is submitted to you in confidence for your use solely in connection with the project being planned for you by Allen Industries, Inc. and is not to be shown to anyone outside your organization, nor used, reproduced, copied or exhibited in any fashion whatsoever. The designs shown on the drawing (except for any registered trademarks that may belong to a client of Allen Industries, Inc.) remain the property of Allen Industries, Inc.

#### **PROPOSED**

**Drive Thru Elevation** Scale: 3/16"=1'-0"

Copyright © 2023 Allen Industries, Inc.
This is an original, unpublished drawing, created by Allen Industries, Inc. This drawing is submitted to you in confidence for your use solely in connection with the project being planned for you by Allen Industries, Inc. and is not to be shown to anyone outside your organization, nor used, reproduced, copied or exhibited in any fashion whatsoever. The designs shown on the drawing (except for any registered trademarks that may belong to a client of Allen Industries, Inc.) remain the property of Allen Industries, Inc.

## DD-BS-01 - 24" Channel Letters

## **Production Detail**

DD3005

DESIGN INTENT ONLY **Engineering Required to Determine Actual Production** & Installation Requirements

**Front Detail** Scale: 3/4"=1'-0" Side Detail Scale: 3/4"=1'-0"

**Channel Letter Detail** Scale: 3"=1'-0"