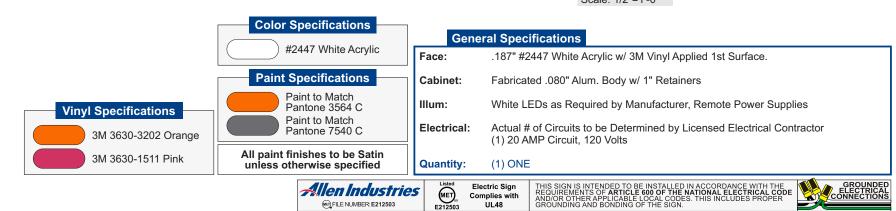

## DD-BS-01 - 24" Channel Letters

## **Production Detail**

DD3005

DESIGN INTENT ONLY **Engineering Required to Determine Actual Production** & Installation Requirements

**Front Detail** Scale: 3/4"=1'-0" Side Detail Scale: 3/4"=1'-0"

**Channel Letter Detail** Scale: 3"=1'-0"

Description

Electric Sign

THIS SIGN IS INTENDED TO BE INSTALLED IN ACCORDANCE WITH THE REQUIREMENTS OF **ARTICLE 600 OF THE NATIONAL ELECTRICAL CODE** AND/OR OTHER APPLICABLE LOCAL CODES. THIS INCLUDES PROPER GROUNDING AND BONDING OF THE SIGN.