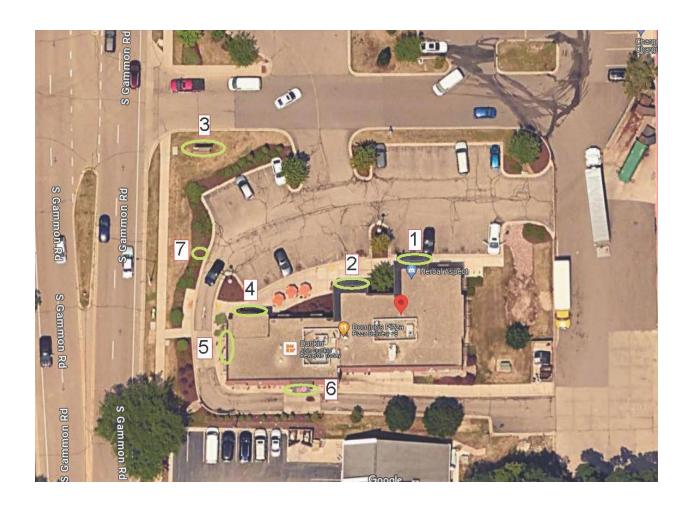

dustries, Inc.

| en<br>ce             | Client: Tmart Operations, LLC.    | Date:<br>02/22/2 |
|----------------------|-----------------------------------|------------------|
| ed<br>to<br>d,<br>ns | Address:                          | File Nam         |
| ks                   | 739 S. Gammon Road<br>Madison, WI | Sales:<br>House  |



JS

JD

Description # Date 03/06/24 Add Monument FRs Dimensions 2 04/08/24 Revise Monument to Follow City Code 3 05/22/24 Revised directionals per code 4 05/23/24 Direction text color change

### Initial Client Review Status

TAH

TAH

Allen Industries, Inc. requires that an approved drawing be obtained from the client prior to any production release or production release revision.

Client Signature: Approval Date:

## Context Pictures of Surrounding Area



### 1. Herbal Aspect



### 2. Domino's



## 3. Shared Monument Sign



## 4. Current Parking Lot Elevation



### 5. Current Street Elevation



### 6. Current Drive Thru Elevation



## 7. Current Drive Thru Directional Sign