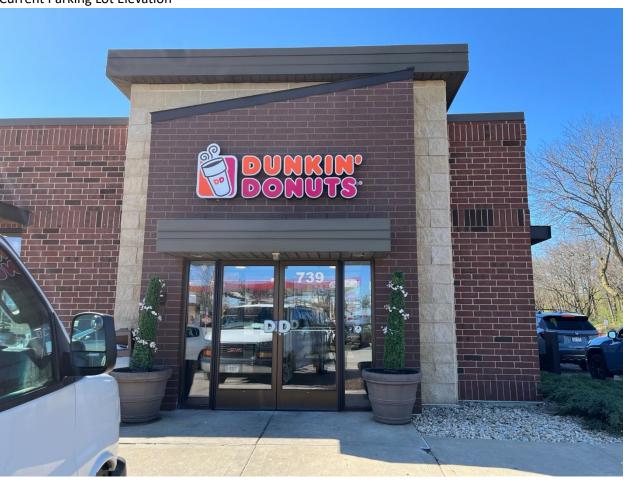

-------|-----------------------------------|------------------|
| ed<br>to<br>d,<br>ns | Address:                          | File Nam         |
| ks                   | 739 S. Gammon Road<br>Madison, WI | Sales:<br>House  |



JS

JD

Description # Date 03/06/24 Add Monument FRs Dimensions 2 04/08/24 Revise Monument to Follow City Code 3 05/22/24 Revised directionals per code 4 05/23/24 Direction text color change

### Initial Client Review Status

TAH

TAH

Allen Industries, Inc. requires that an approved drawing be obtained from the client prior to any production release or production release revision.

Client Signature: Approval Date:

## Context Pictures of Surrounding Area



### 1. Herbal Aspect



### 2. Domino's



## 3. Shared Monument Sign



## 4. Current Parking Lot Elevation



### 5. Current Street Elevation



### 6. Current Drive Thru Elevation



## 7. Current Drive Thru Directional Sign