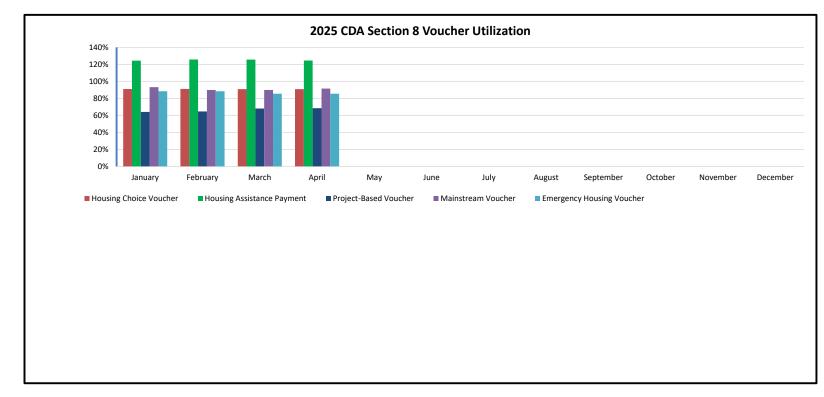

| CDA Section 8 Monthly Report 2025         |           |           |           |           |           |           |           |           |           |           |           |           |
|-------------------------------------------|-----------|-----------|-----------|-----------|-----------|-----------|-----------|-----------|-----------|-----------|-----------|-----------|
|                                           | January   | February  | March     | April     | May       | June      | July      | August    | September | October   | November  | December  |
| ACC Vouchers                              | 2042      | 2042      | 2042      | 2042      | 2042      | 2042      | 2042      | 2042      | 2042      | 2042      | 2042      | 2042      |
| Total Funding Available (Monthly)         | 1,378,538 | 1,378,538 | 1,378,538 | 1,378,538 | 1,378,538 | 1,378,538 | 1,378,538 | 1,378,538 | 1,378,538 | 1,378,538 | 1,378,538 | 1,378,538 |
| Homeownership                             | 34        | 34        | 34        | 34        |           |           |           |           |           |           |           |           |
| Family Unification (FUP)                  | 65        | 66        | 64        | 64        |           |           |           |           |           |           |           |           |
| Portable Vouchers                         | 62        | 65        | 67        | 71        |           |           |           |           |           |           |           |           |
| Tenant Protection Vouchers                | 34        | 33        | 33        | 33        |           |           |           |           |           |           |           |           |
| Veterans Affairs Supported Housing (VASH) | 193       | 198       | 195       | 192       |           |           |           |           |           |           |           |           |
| All Other Vouchers                        | 1469      | 1464      | 1462      | 1461      |           |           |           |           |           |           |           |           |
| Total Vouchers                            | 1857      | 1860      | 1855      | 1855      |           |           |           |           |           |           |           |           |
| Voucher Utlization Rate                   | 91%       | 91%       | 91%       | 91%       | 0%        | 0%        | 0%        | 0%        | 0%        | 0%        | 0%        | 0%        |
| Total Housing Assistance Payments (HAP)   | 1,713,631 | 1,733,778 | 1,732,084 | 1,716,935 |           |           |           |           |           |           |           |           |
| HAP Utilization Rate                      | 124%      | 126%      | 126%      | 125%      | 0%        | 0%        | 0%        | 0%        | 0%        | 0%        | 0%        | 0%        |
| Per Unit Cost (PUC)                       | 923       | 932       | 934       | 926       |           | -         | -         | -         | -         | -         | -         | (1)       |
| Project Based Vouchers Leased             | 150       | 151       | 155       | 156       |           |           |           |           |           |           |           |           |
| Total Project Based Vouchers Available    | 234       | 234       | 228       | 228       | 228       | 228       | 228       | 228       | 228       | 228       | 228       | 228       |
| PBV Utilization Rate                      | 64%       | 65%       | 68%       | 68%       | 0%        | 0%        | 0%        | 0%        | 0%        | 0%        | 0%        | 0%        |
| Mainstream Vouchers (59)                  | 55        | 53        | 53        | 54        |           |           |           |           |           |           |           |           |
|                                           | 93%       | 90%       | 90%       | 92%       | 0%        | 0%        | 0%        | 0%        | 0%        | 0%        | 0%        | 0%        |
| Emergency Housing Vouchers (69)           | 61        | 61        | 59        | 59        |           |           |           |           |           |           |           |           |
|                                           | 88%       | 88%       | 86%       | 86%       | 0%        | 0%        | 0%        | 0%        | 0%        | 0%        | 0%        | 0%        |