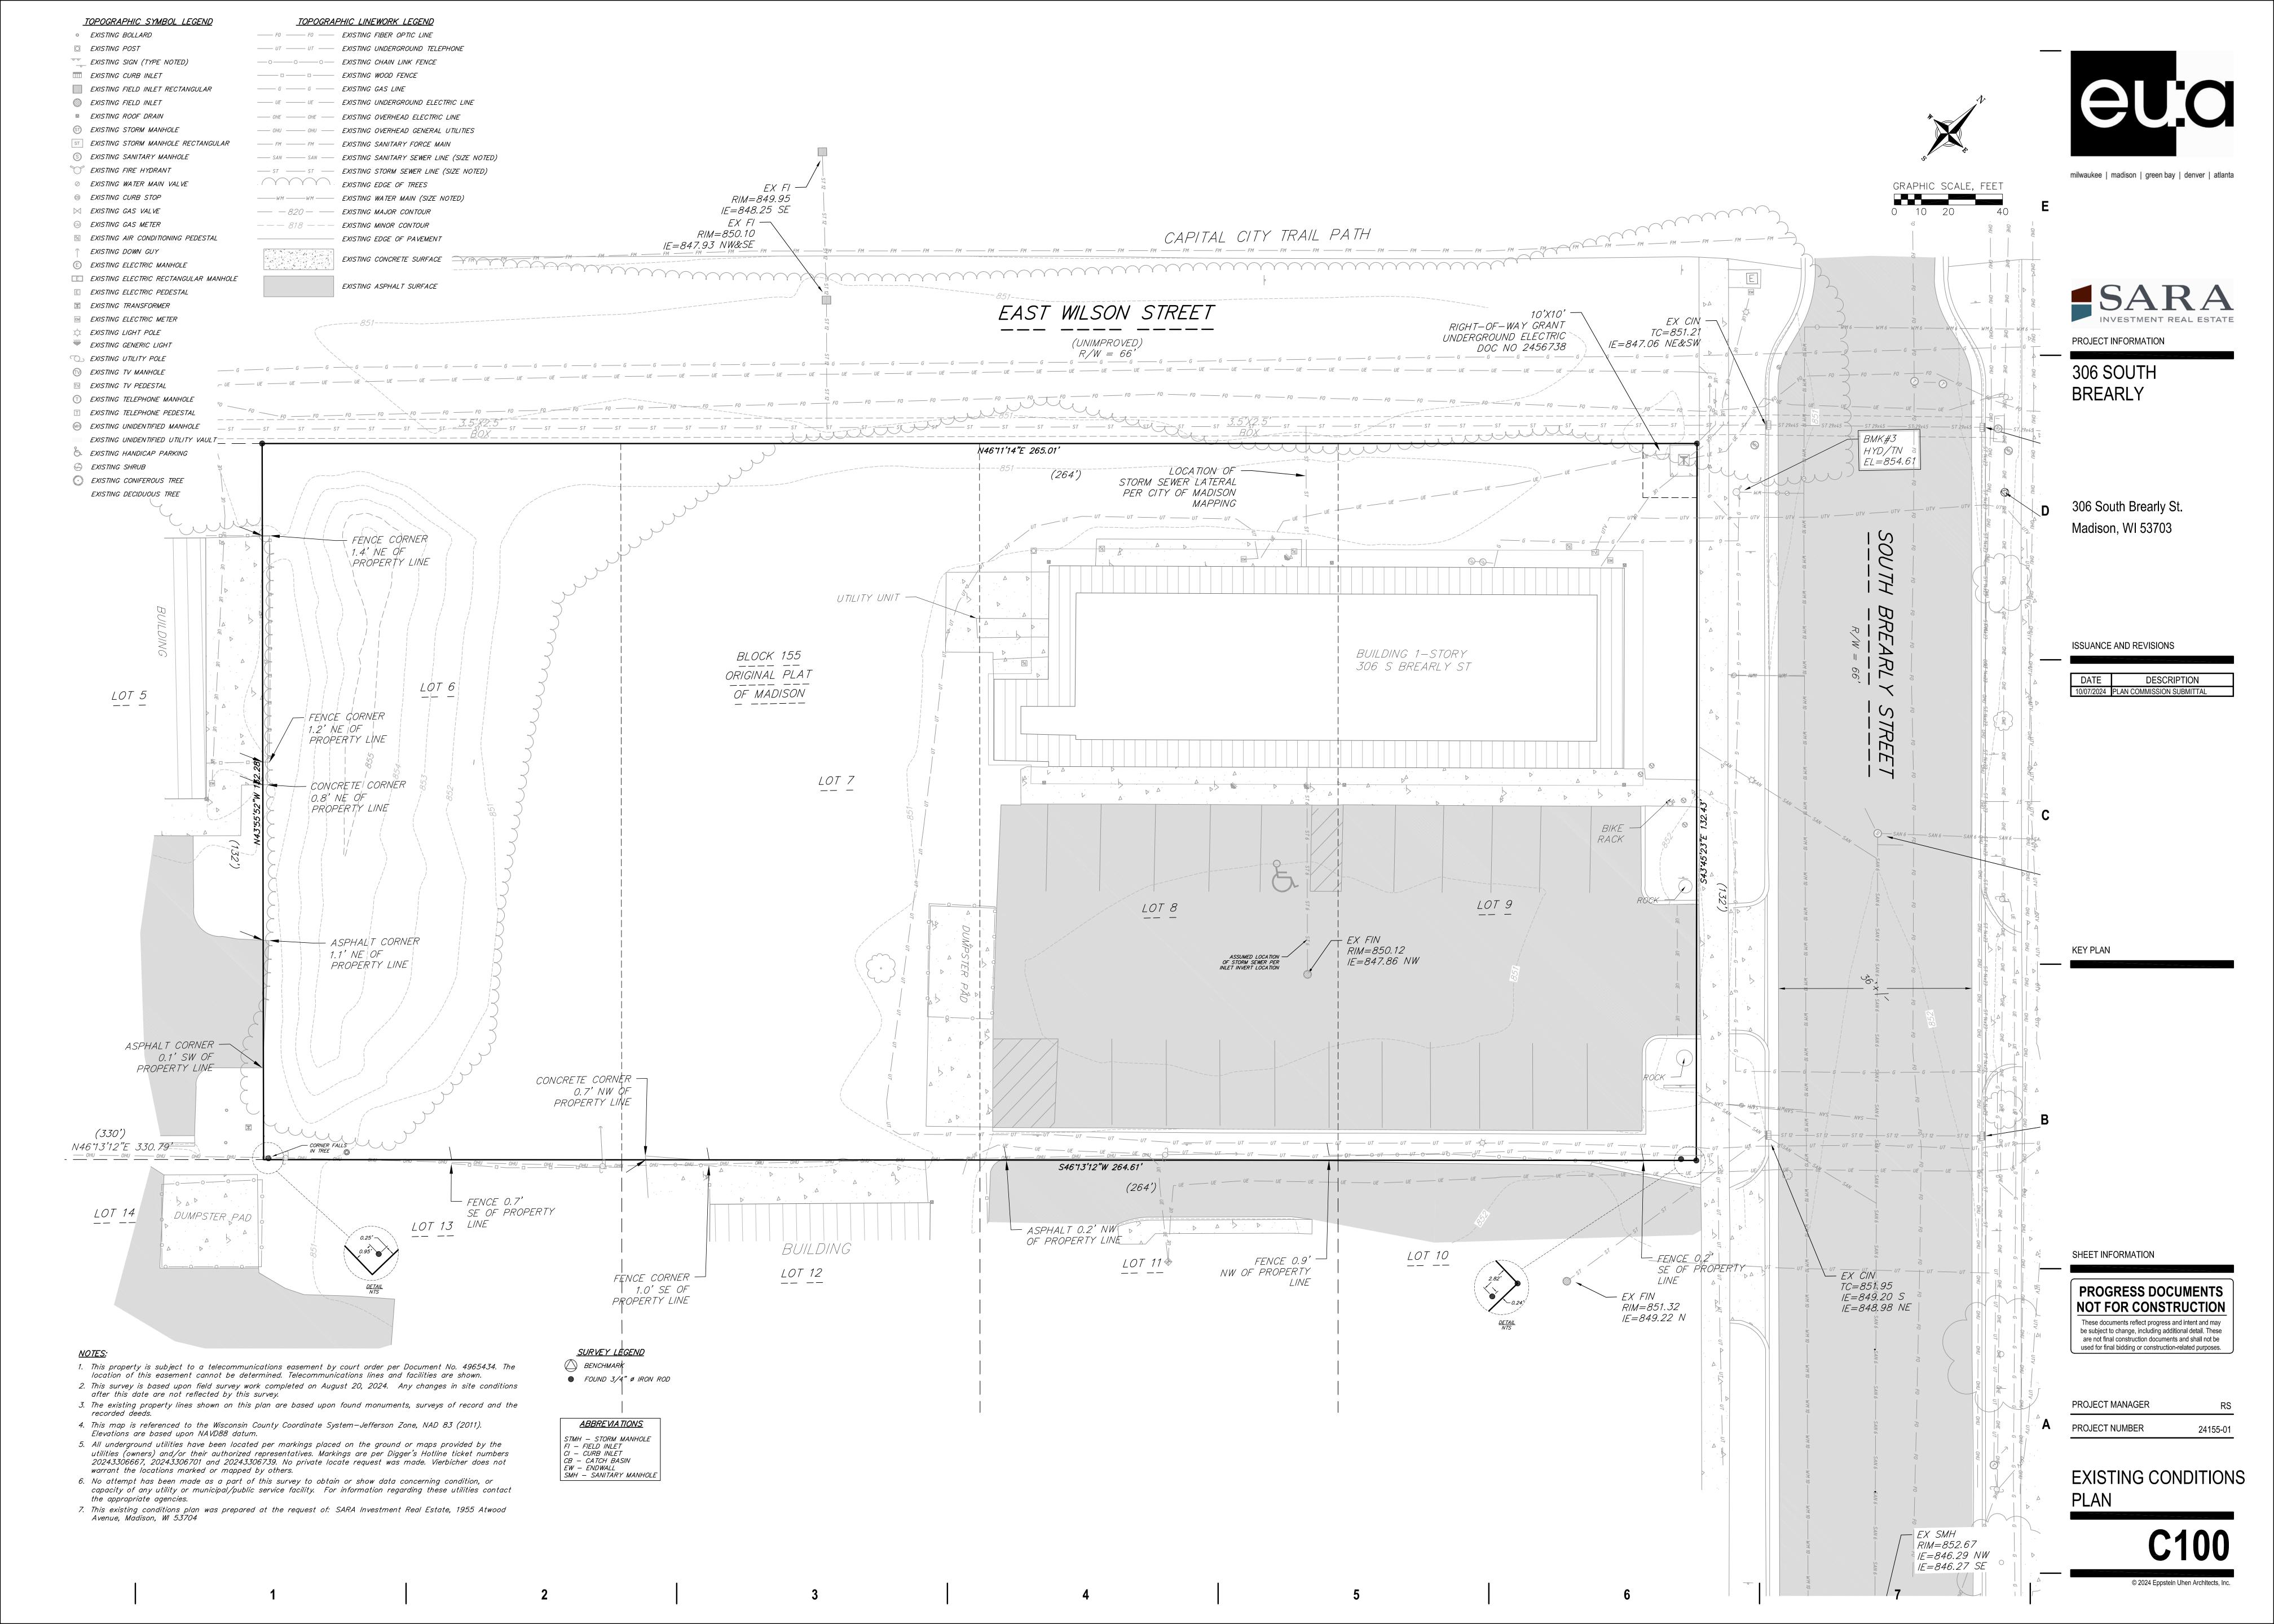

SOUTH CORNER

**WEST CORNER** 

**EAST CORNER** 

**NORTH CORNER** 

milwaukee | madison | green bay | denver | atlanta

SARA
INVESTMENT REAL ESTATE

PROJECT INFORMATION

306 SOUTH BREARLY

D 306 South Brearly St. Madison, WI 53703

ISSUANCE AND REVISIONS

DATE DESCRIPTION

10/07/2024 PLAN COMMISSION SUBMITTAL

С

KEY PL

D

SHEET INFORMATION

PROGRESS DOCUMENTS
NOT FOR CONSTRUCTION

These documents reflect progress and intent and may be subject to change, including additional detail. These are not final construction documents and shall not be used for final bidding or construction-related purposes.

PROJECT MANAGER

PROJECT NUMBER

EXISTING BUILDING EXTERIOR PHOTOS

A910

© 2024 Eppstein Uhen Architects, Inc.

2 4 7

**TENANT SPACE 3** 

**TENANT SPACE 1** 