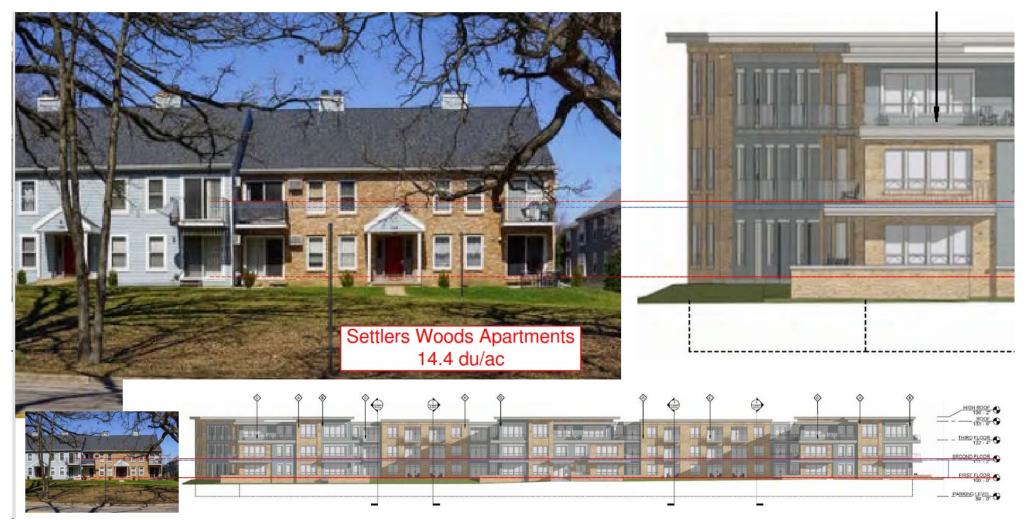

Side-by-Side Comparison: Top – illustrates height; Bottom – best illustrates frontal length and overall comparison.

| Parameter                                  | Proposed Building | Settlers Woods |
|--------------------------------------------|-------------------|----------------|
| Frontal Length                             | 400 ft            | 100 ft         |
| Setback from Curb                          | 35                | 84             |
| Height                                     | More              | Less           |
| Ratio, Apparent (Angular) Height from Curb | 2-3 to            | o 1            |
| Dwelling Units / Acre                      | 36.6              | 14.4           |