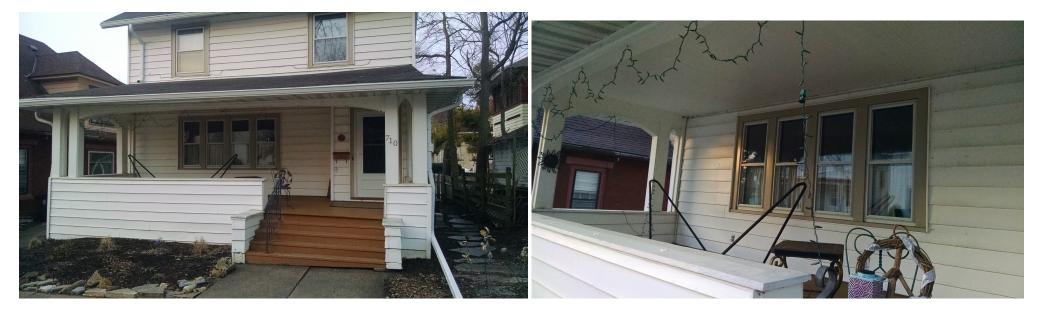

The planned repairs and work, to be completed by a licensed contractor, involve the following:

- 1. Wrap the wooden columns, the trim on the top of the porch wall, the main arch and the porch ceiling with white aluminum to permanently encapsulate lead paint.
- 2. Paint smaller arches between columns with enamel to encapsulate lead paint.
- 3. Replace the front steps, iron railing, side walls of front steps and the porch flooring with Trex composite material (including new composite railings on both sides of steps.
- 4. Cut open the soffit on the front porch and fix the sagging roof from below.
- 5. Jack up the right side of the porch so that it is level with the left side. Right side is about 2 inches lower than the left side.

## Current 710 Orton Court