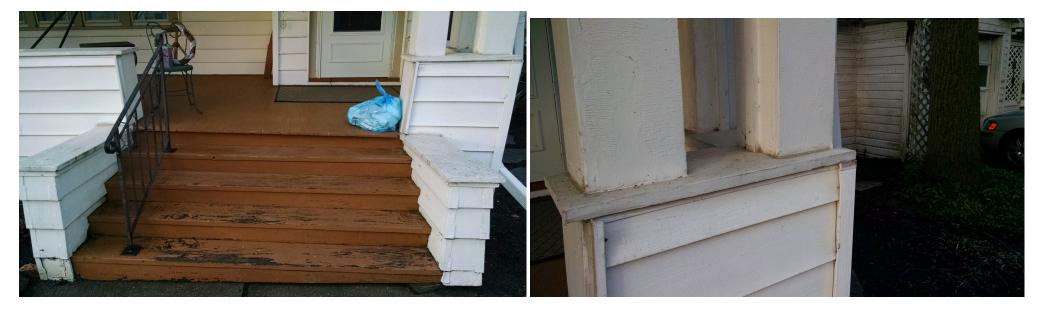

The planned repairs and work, to be completed by a licensed contractor, involve the following:

- 1. Wrap the wooden columns, the trim on the top of the porch wall, the main arch and the porch ceiling with white aluminum to permanently encapsulate lead paint.
- 2. Paint smaller arches between columns with enamel to encapsulate lead paint.
- 3. Replace the front steps, iron railing, side walls of front steps and the porch flooring with Trex composite material (including new composite railings on both sides of steps.
- 4. Cut open the soffit on the front porch and fix the sagging roof from below.
- 5. Jack up the right side of the porch so that it is level with the left side. Right side is about 2 inches lower than the left side.

## Current 710 Orton Court