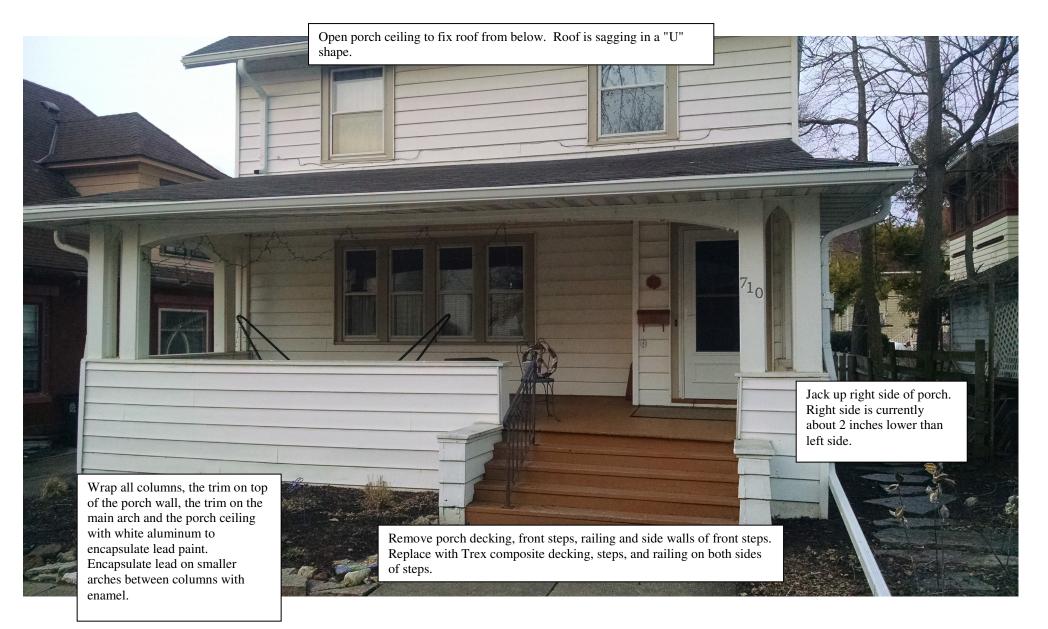

The planned repairs and work, to be completed by a licensed contractor, involve the following:

- 1. Wrap the wooden columns, the trim on the top of the porch wall, the main arch and the porch ceiling with white aluminum to permanently encapsulate lead paint.
- 2. Paint smaller arches between columns with enamel to encapsulate lead paint.
- 3. Replace the front steps, iron railing, side walls of front steps and the porch flooring with Trex composite material (including new composite railings on both sides of steps.
- 4. Cut open the soffit on the front porch and fix the sagging roof from below.
- 5. Jack up the right side of the porch so that it is level with the left side. Right side is about 2 inches lower than the left side.