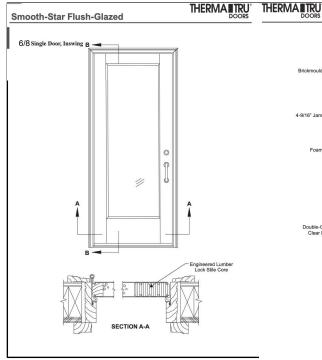

## Materials and Detailing:

- **Siding:** Synthetic wood siding with a smooth, painted finish, matching the existing in both color and profile.
- Windows: Marvin Elevate windows with white fiberglass exteriors, selected to closely match the dimensions and appearance of the existing white vinyl double-hung and picture windows (previously replaced). No divided lites are proposed, in keeping with current window treatment. Window dimensions and proportions have been carefully derived from those of the original structure to ensure architectural cohesion.
- **Doors:** Rear patio doors will be Therma-Tru Smooth Style in white fiberglass with full lites. Second-floor French doors will be Marvin Elevate with white fiberglass exteriors.
- **Roofing:** The existing asphalt shingle roof was recently replaced, and the new addition will continue this same roofing material for consistency.
- **Railing:** The proposed system is the AFCO 300 Series, a low-profile black powder-coated aluminum railing with a breadloaf-style top rail, 3" surface-mounted square posts, and tension-fit <sup>3</sup>/<sub>4</sub>" square balusters.