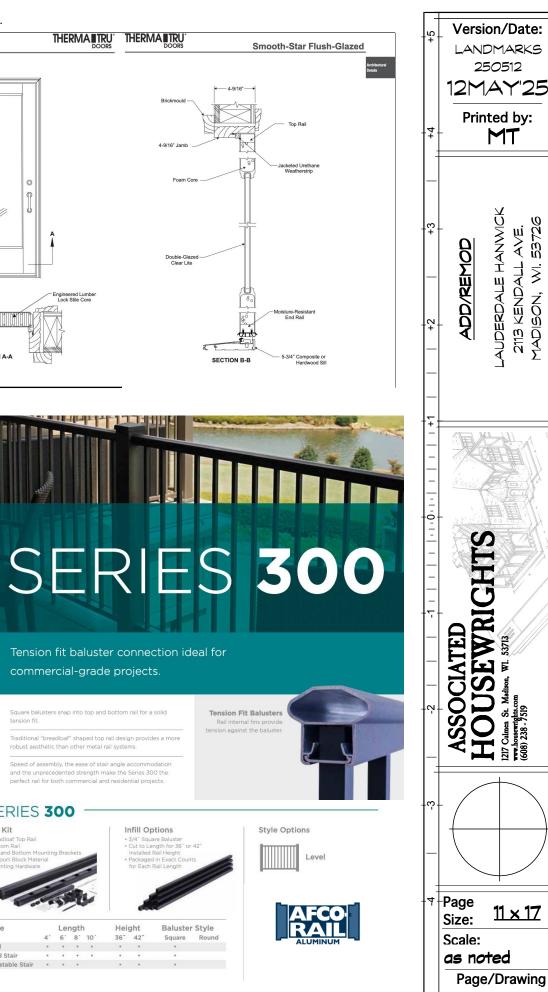

## Materials and Detailing:

- **Siding:** Synthetic wood siding with a smooth, painted finish, matching the existing in both color and profile.
- Windows: Marvin Elevate windows with white fiberglass exteriors, selected to closely match the dimensions and appearance of the existing white vinyl double-hung and picture windows (previously replaced). No divided lites are proposed, in keeping with current window treatment. Window dimensions and proportions have been carefully derived from those of the original structure to ensure architectural cohesion.
- **Doors:** Rear patio doors will be Therma-Tru Smooth Style in white fiberglass with full lites. Second-floor French doors will be Marvin Elevate with white fiberglass exteriors.
- **Roofing:** The existing asphalt shingle roof was recently replaced, and the new addition will continue this same roofing material for consistency.
- **Railing:** The proposed system is the AFCO 300 Series, a low-profile black powder-coated aluminum railing with a breadloaf-style top rail, 3" surface-mounted square posts, and tension-fit <sup>3</sup>/<sub>4</sub>" square balusters.

PICTURE OF ALL EXISTING WINDOWS NEW WINDOWS PROPOSED TO MATCH

Tension fit baluster connection ideal for

commercial-grade projects.

raditional "breadloaf" shaped top rail design pro robust aesthetic than other metal rail systems

Speed of assembly, the ease of stair angle accommodation and the unprecedented strength make the Series 300 the perfect rail for both commercial and residential projects.

## SERIES 300

. . . .

• Site verify all dimensions. Report discrepancies to AH Design.

. .

• Larger scaled drawings supersede smaller scale drawings.

**7** of

7