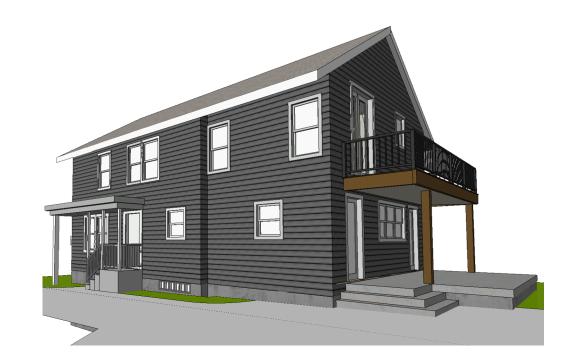

**Project description:** Associated Housewrights has been engaged to design and construct a new rear-yard addition to the existing residence. The proposed addition will be fully concealed from public view and is thoughtfully inset 12 inches from the outside corners of the original structure to differentiate it from the original form. The design's proportions and massing are intended to integrate harmoniously with the historic character of the home, maintaining architectural continuity and visual balance.

As part of this project, the existing single-story rear addition—an element not original to the house—will be removed prior to construction. The new addition will be a more contextually appropriate intervention, respecting the scale and form of the original structure.

A secondary proposal includes the addition of a second-story window to the new guest bedroom. This alteration will result in a symmetrical pair of windows, replacing the current single unit. There is established precedent for paired double-hung windows on this side-yard façade, and the proposed modification is consistent with that historic pattern.

This project has been designed with sensitivity to the historic character of the home and surrounding district, balancing the need for contemporary functionality with a commitment to preservation principles. All new elements are clearly differentiated yet compatible with the existing structure.