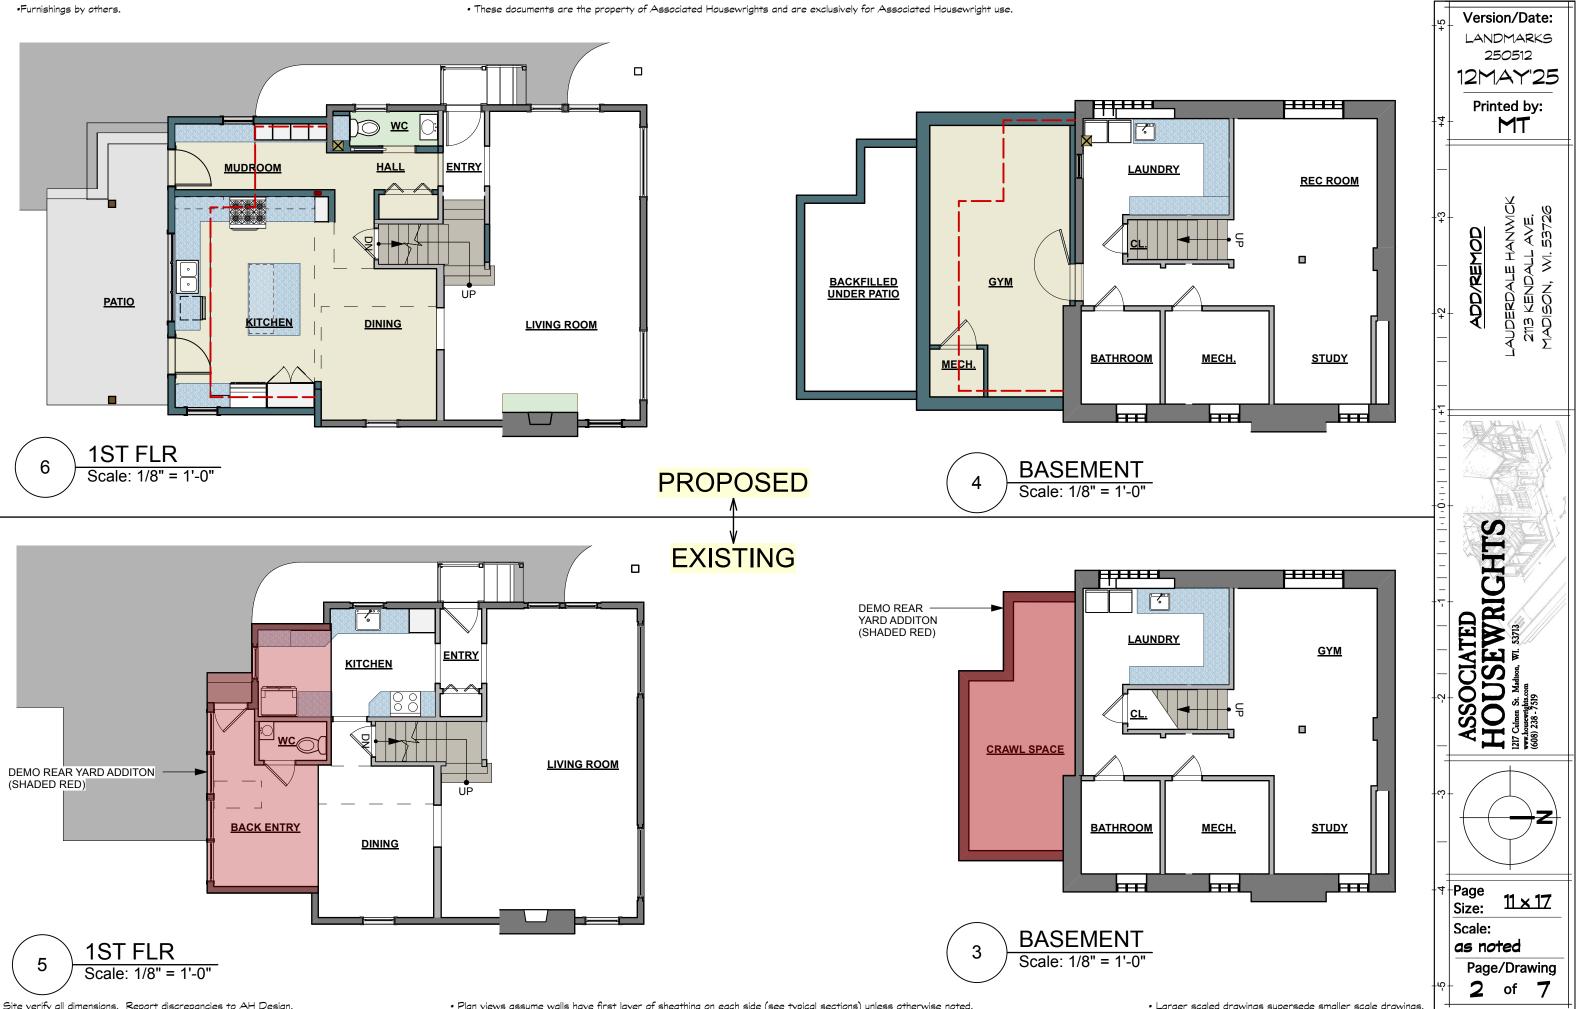

**Project description:** Associated Housewrights has been engaged to design and construct a new rear-yard addition to the existing residence. The proposed addition will be fully concealed from public view and is thoughtfully inset 12 inches from the outside corners of the original structure to differentiate it from the original form. The design's proportions and massing are intended to integrate harmoniously with the historic character of the home, maintaining architectural continuity and visual balance.

As part of this project, the existing single-story rear addition—an element not original to the house—will be removed prior to construction. The new addition will be a more contextually appropriate intervention, respecting the scale and form of the original structure.