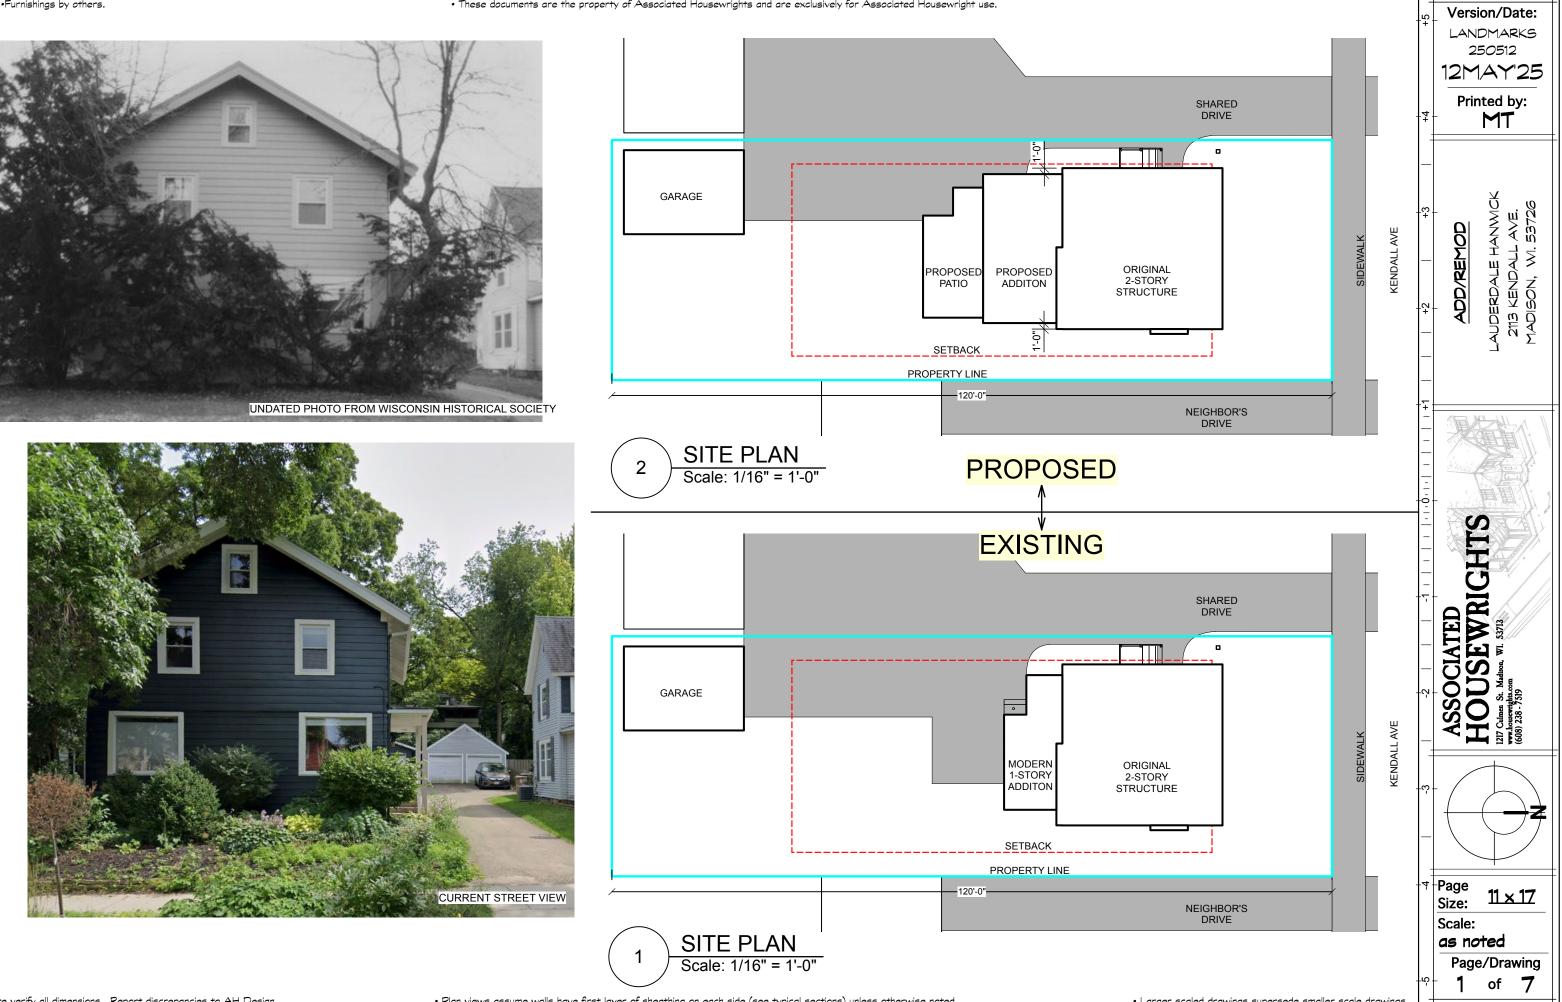

**Property Overview:** The subject property, located at **2113 Kendall Avenue**, is known as the Jay W. Moore House and is a contributing structure within the **University Heights Historic District**. Constructed in **1922**, the home is a modest example of vernacular residential architecture, featuring a front-facing gable roof and simple detailing consistent with the period.

In **1946**, the original front porch was enclosed and incorporated into the heated living area, and the main entrance was relocated to the side of the home. At an undetermined later date, a single-story rear-yard addition was constructed to expand the kitchen and provide space for a mudroom and water closet.

**Project description:** Associated Housewrights has been engaged to design and construct a new rear-yard addition to the existing residence. The proposed addition will be fully concealed from public view and is thoughtfully inset 12 inches from the outside corners of the original structure to differentiate it from the original form. The design's proportions and massing are intended to integrate harmoniously with the historic character of the home, maintaining architectural continuity and visual balance.

As part of this project, the existing single-story rear addition—an element not original to the house—will be removed prior to construction. The new addition will be a more contextually appropriate intervention, respecting the scale and form of the original structure.