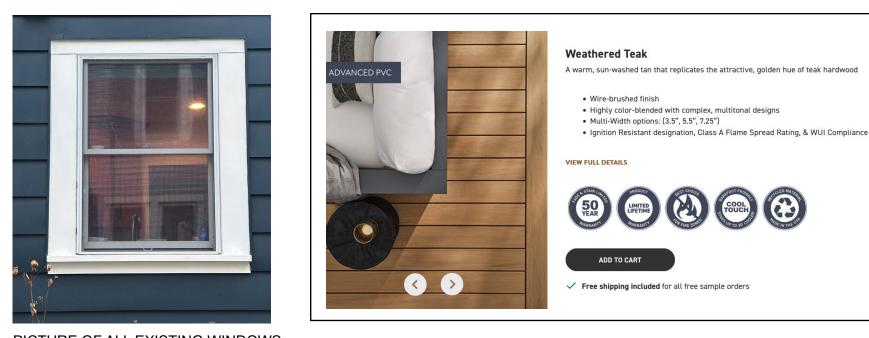

## Materials and Detailing:

- **Siding:** Synthetic wood siding with a smooth, painted finish, matching the existing in both color and profile.
- Windows: Marvin Elevate windows with white fiberglass exteriors, selected to closely match the dimensions and appearance of the existing white vinyl double-hung and picture windows (previously replaced). No divided lites are proposed, in keeping with current window treatment. Window dimensions and proportions have been carefully derived from those of the original structure to ensure architectural cohesion.
- **Doors:** Rear patio doors will be Therma-Tru Smooth Style in white fiberglass with full lites. Second-floor French doors will be Marvin Elevate with white fiberglass exteriors.
- **Roofing:** The existing asphalt shingle roof was recently replaced, and the new addition will continue this same roofing material for consistency.
- **Railing:** The proposed system is the AFCO 300 Series, a low-profile black powder-coated aluminum railing with a breadloaf-style top rail, 3" surface-mounted square posts, and tension-fit <sup>3</sup>/<sub>4</sub>" square balusters.

PICTURE OF ALL EXISTING WINDOWS NEW WINDOWS PROPOSED TO MATCH

Tension fit baluster connection ideal for

commercial-grade projects.

raditional "breadloaf" shaped top rail design pro robust aesthetic than other metal rail systems