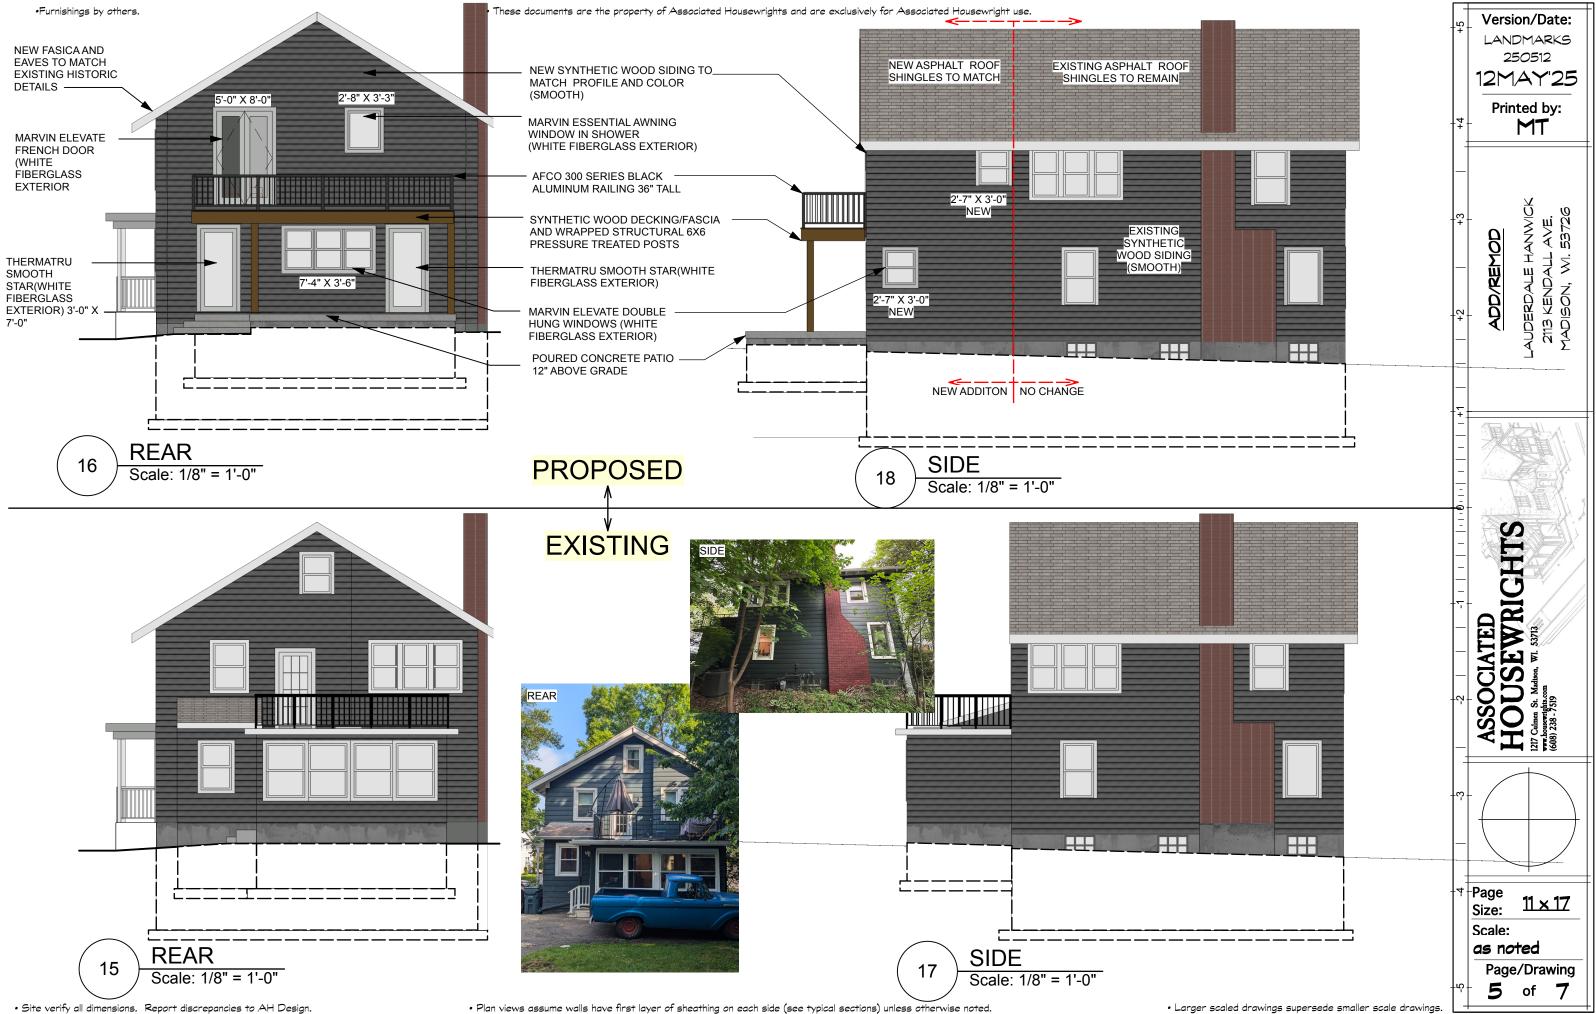

**Project description:** Associated Housewrights has been engaged to design and construct a new rear-yard addition to the existing residence. The proposed addition will be fully concealed from public view and is thoughtfully inset 12 inches from the outside corners of the original structure to differentiate it from the original form. The design's proportions and massing are intended to integrate harmoniously with the historic character of the home, maintaining architectural continuity and visual balance.

As part of this project, the existing single-story rear addition—an element not original to the house—will be removed prior to construction. The new addition will be a more contextually appropriate intervention, respecting the scale and form of the original structure.

A secondary proposal includes the addition of a second-story window to the new guest bedroom. This alteration will result in a symmetrical pair of windows, replacing the current single unit. There is established precedent for paired double-hung windows on this side-yard façade, and the proposed modification is consistent with that historic pattern.

## Materials and Detailing:

- **Siding:** Synthetic wood siding with a smooth, painted finish, matching the existing in both color and profile.
- Windows: Marvin Elevate windows with white fiberglass exteriors, selected to closely match the dimensions and appearance of the existing white vinyl double-hung and picture windows (previously replaced). No divided lites are proposed, in keeping with current window treatment. Window dimensions and proportions have been carefully derived from those of the original structure to ensure architectural cohesion.
- **Doors:** Rear patio doors will be Therma-Tru Smooth Style in white fiberglass with full lites. Second-floor French doors will be Marvin Elevate with white fiberglass exteriors.
- **Roofing:** The existing asphalt shingle roof was recently replaced, and the new addition will continue this same roofing material for consistency.
- **Railing:** The proposed system is the AFCO 300 Series, a low-profile black powder-coated aluminum railing with a breadloaf-style top rail, 3" surface-mounted square posts, and tension-fit <sup>3</sup>/<sub>4</sub>" square balusters.

This project has been designed with sensitivity to the historic character of the home and surrounding district, balancing the need for contemporary functionality with a commitment to preservation principles. All new elements are clearly differentiated yet compatible with the existing structure.