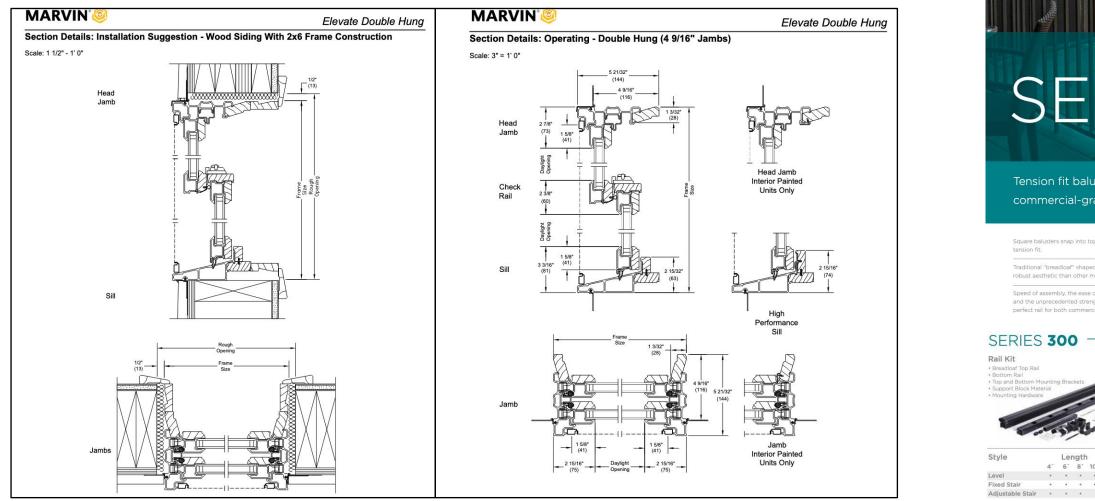

## Materials and Detailing:

- **Siding:** Synthetic wood siding with a smooth, painted finish, matching the existing in both color and profile.
- Windows: Marvin Elevate windows with white fiberglass exteriors, selected to closely match the dimensions and appearance of the existing white vinyl double-hung and picture windows (previously replaced). No divided lites are proposed, in keeping with current window treatment. Window dimensions and proportions have been carefully derived from those of the original structure to ensure architectural cohesion.
- **Doors:** Rear patio doors will be Therma-Tru Smooth Style in white fiberglass with full lites. Second-floor French doors will be Marvin Elevate with white fiberglass exteriors.
- **Roofing:** The existing asphalt shingle roof was recently replaced, and the new addition will continue this same roofing material for consistency.
- **Railing:** The proposed system is the AFCO 300 Series, a low-profile black powder-coated aluminum railing with a breadloaf-style top rail, 3" surface-mounted square posts, and tension-fit <sup>3</sup>/<sub>4</sub>" square balusters.

PICTURE OF ALL EXISTING WINDOWS NEW WINDOWS PROPOSED TO MATCH

Tension fit baluster connection ideal for

commercial-grade projects.

raditional "breadloaf" shaped top rail design pro robust aesthetic than other metal rail systems

Speed of assembly, the ease of stair angle accommodation and the unprecedented strength make the Series 300 the perfect rail for both commercial and residential projects.

## SERIES 300

. . . .

• Site verify all dimensions. Report discrepancies to AH Design.

. .

• Larger scaled drawings supersede smaller scale drawings.

**7** of

7