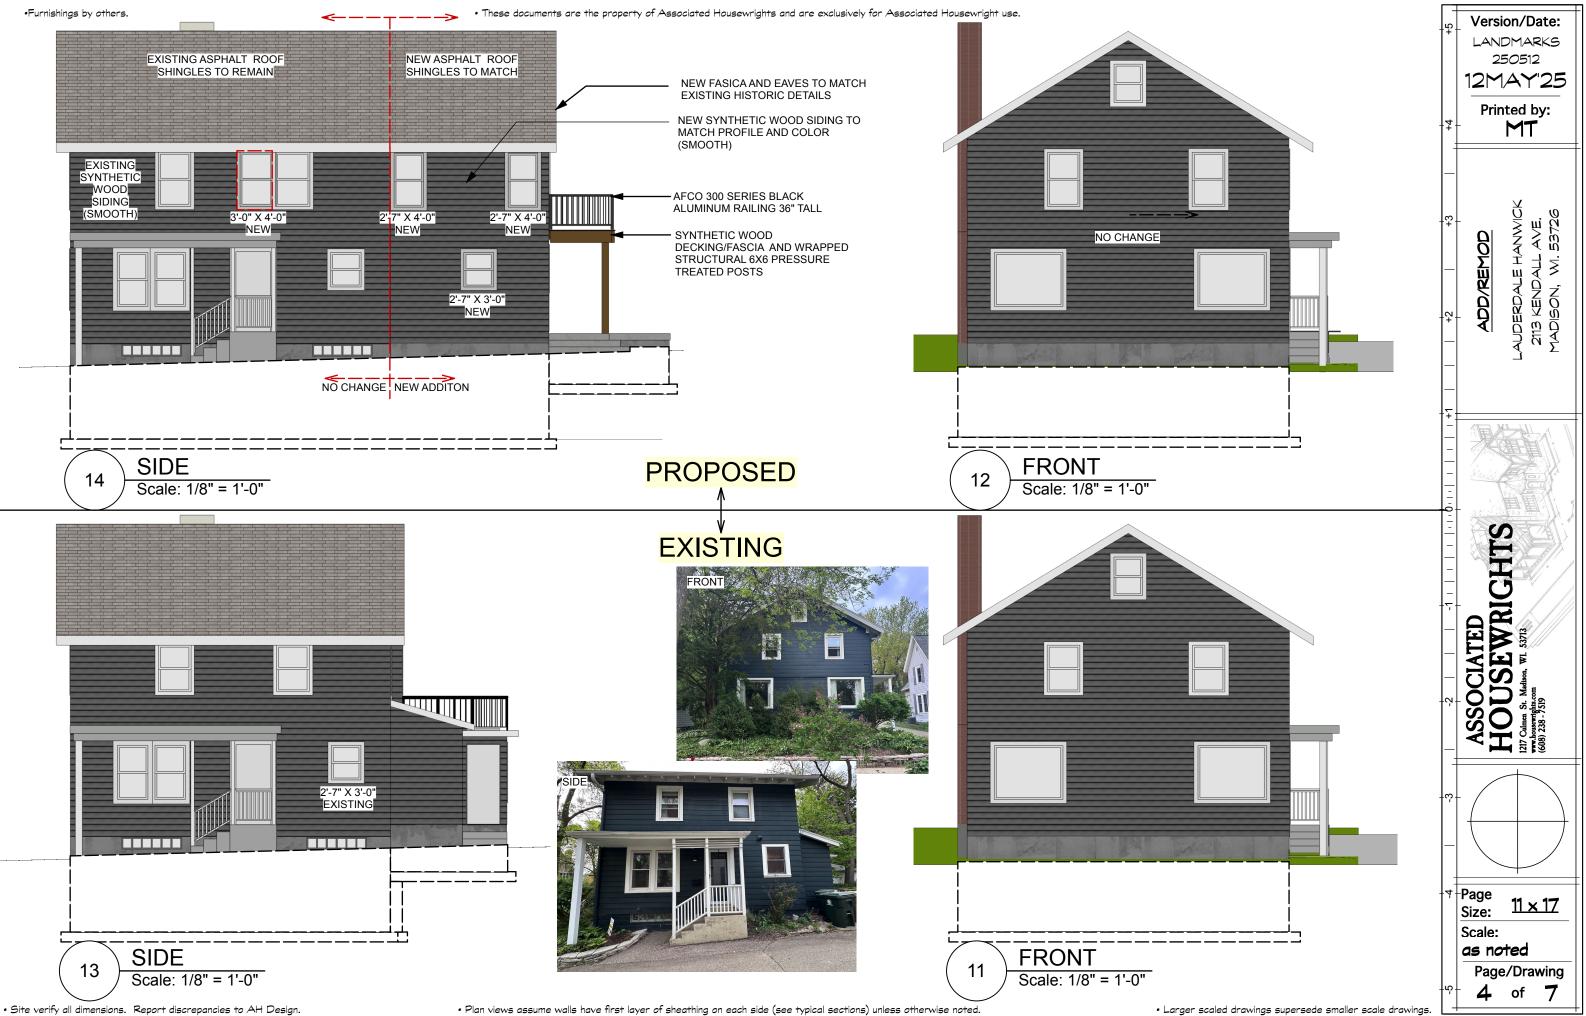

A secondary proposal includes the addition of a second-story window to the new guest bedroom. This alteration will result in a symmetrical pair of windows, replacing the current single unit. There is established precedent for paired double-hung windows on this side-yard façade, and the proposed modification is consistent with that historic pattern.

## Materials and Detailing:

- **Siding:** Synthetic wood siding with a smooth, painted finish, matching the existing in both color and profile.
- Windows: Marvin Elevate windows with white fiberglass exteriors, selected to closely match the dimensions and appearance of the existing white vinyl double-hung and picture windows (previously replaced). No divided lites are proposed, in keeping with current window treatment. Window dimensions and proportions have been carefully derived from those of the original structure to ensure architectural cohesion.
- **Doors:** Rear patio doors will be Therma-Tru Smooth Style in white fiberglass with full lites. Second-floor French doors will be Marvin Elevate with white fiberglass exteriors.
- **Roofing:** The existing asphalt shingle roof was recently replaced, and the new addition will continue this same roofing material for consistency.
- **Railing:** The proposed system is the AFCO 300 Series, a low-profile black powder-coated aluminum railing with a breadloaf-style top rail, 3" surface-mounted square posts, and tension-fit <sup>3</sup>/<sub>4</sub>" square balusters.