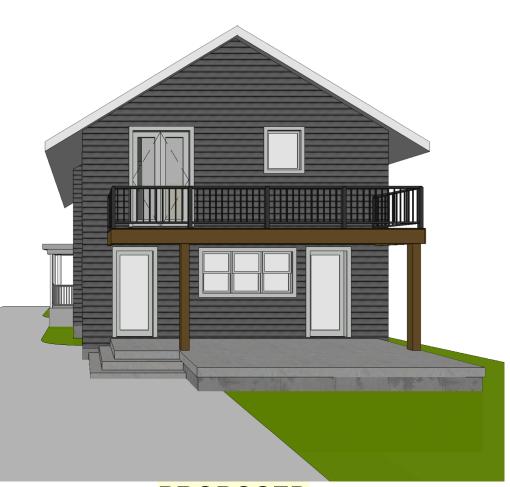

**Project description:** Associated Housewrights has been engaged to design and construct a new rear-yard addition to the existing residence. The proposed addition will be fully concealed from public view and is thoughtfully inset 12 inches from the outside corners of the original structure to differentiate it from the original form. The design's proportions and massing are intended to integrate harmoniously with the historic character of the home, maintaining architectural continuity and visual balance.

As part of this project, the existing single-story rear addition—an element not original to the house—will be removed prior to construction. The new addition will be a more contextually appropriate intervention, respecting the scale and form of the original structure.

A secondary proposal includes the addition of a second-story window to the new guest bedroom. This alteration will result in a symmetrical pair of windows, replacing the current single unit. There is established precedent for paired double-hung windows on this side-yard façade, and the proposed modification is consistent with that historic pattern.

## Materials and Detailing:

- **Siding:** Synthetic wood siding with a smooth, painted finish, matching the existing in both color and profile.
- Windows: Marvin Elevate windows with white fiberglass exteriors, selected to closely match the dimensions and appearance of the existing white vinyl double-hung and picture windows (previously replaced). No divided lites are proposed, in keeping with current window treatment. Window dimensions and proportions have been carefully derived from those of the original structure to ensure architectural cohesion.
- **Doors:** Rear patio doors will be Therma-Tru Smooth Style in white fiberglass with full lites. Second-floor French doors will be Marvin Elevate with white fiberglass exteriors.
- **Roofing:** The existing asphalt shingle roof was recently replaced, and the new addition will continue this same roofing material for consistency.
- **Railing:** The proposed system is the AFCO 300 Series, a low-profile black powder-coated aluminum railing with a breadloaf-style top rail, 3" surface-mounted square posts, and tension-fit <sup>3</sup>/<sub>4</sub>" square balusters.