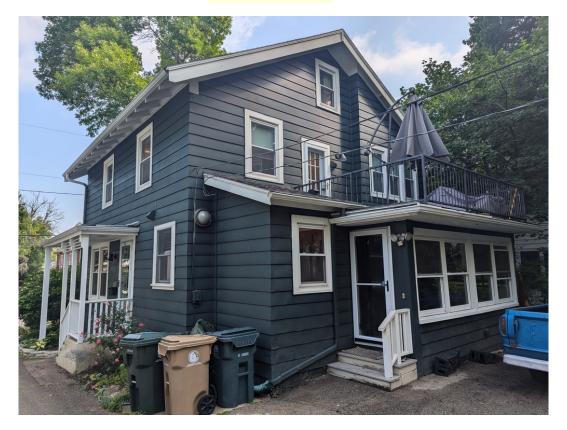

**Property Overview:** The subject property, located at **2113 Kendall Avenue**, is known as the Jay W. Moore House and is a contributing structure within the **University Heights Historic District**. Constructed in **1922**, the home is a modest example of vernacular residential architecture, featuring a front-facing gable roof and simple detailing consistent with the period.

In **1946**, the original front porch was enclosed and incorporated into the heated living area, and the main entrance was relocated to the side of the home. At an undetermined later date, a single-story rear-yard addition was constructed to expand the kitchen and provide space for a mudroom and water closet.