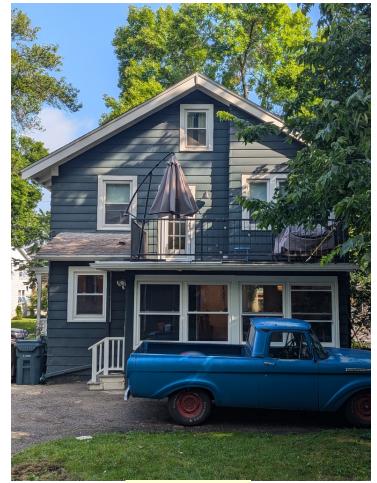

**Property Overview:** The subject property, located at **2113 Kendall Avenue**, is known as the Jay W. Moore House and is a contributing structure within the **University Heights Historic District**. Constructed in **1922**, the home is a modest example of vernacular residential architecture, featuring a front-facing gable roof and simple detailing consistent with the period.

In **1946**, the original front porch was enclosed and incorporated into the heated living area, and the main entrance was relocated to the side of the home. At an undetermined later date, a single-story rear-yard addition was constructed to expand the kitchen and provide space for a mudroom and water closet.