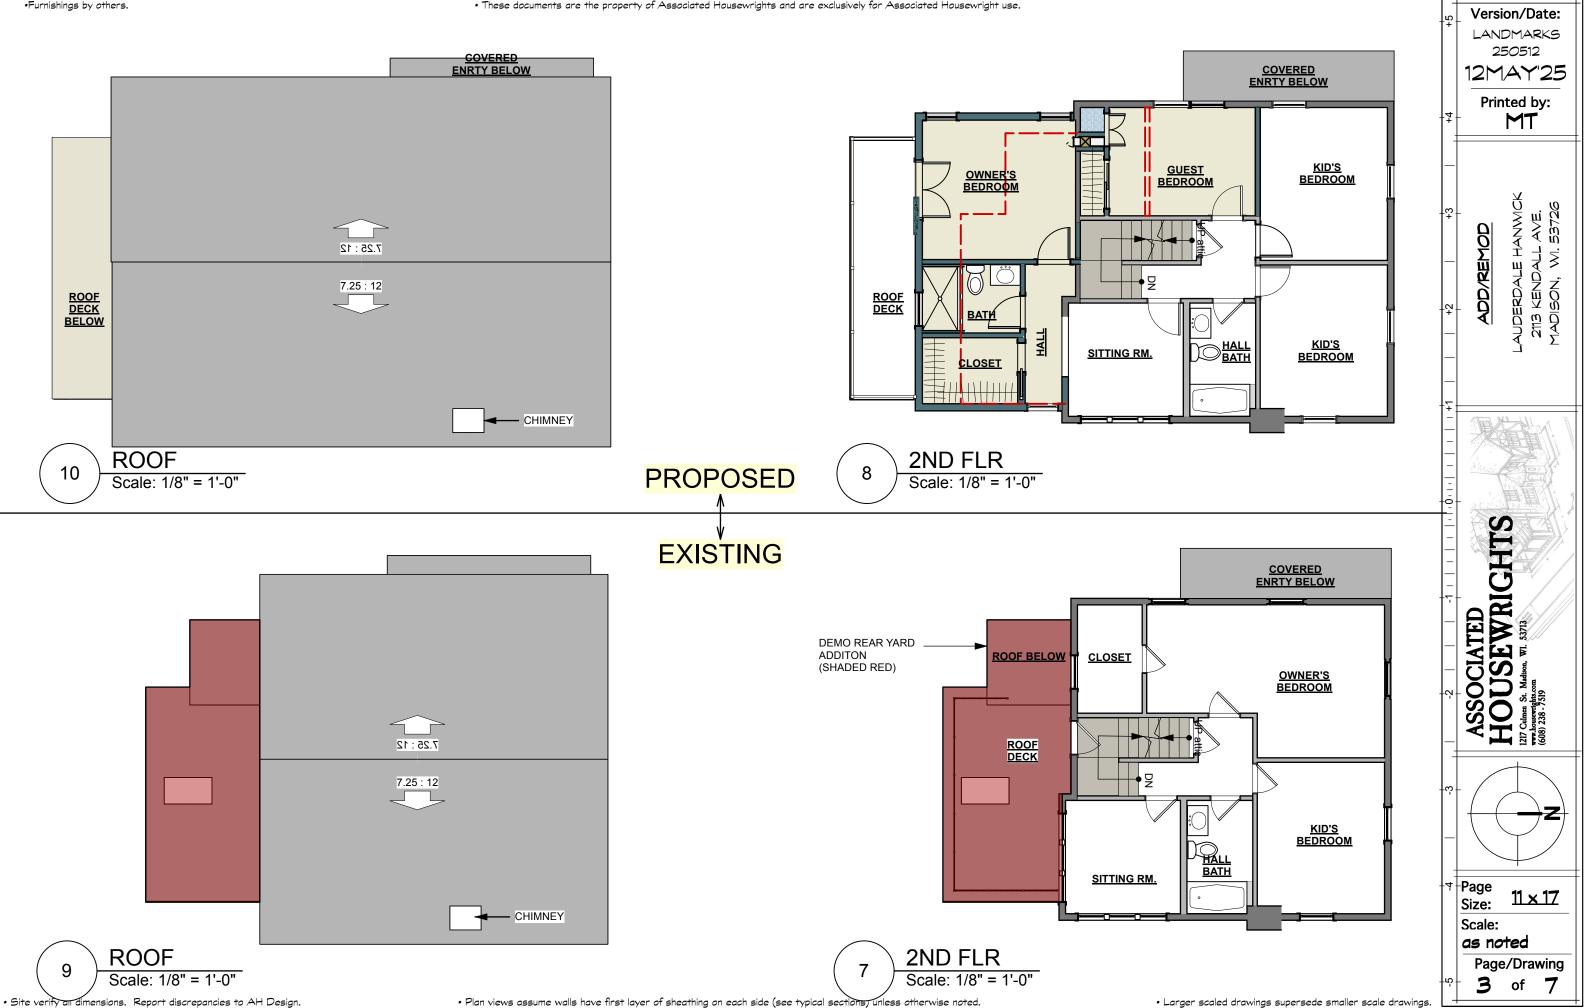

As part of this project, the existing single-story rear addition—an element not original to the house—will be removed prior to construction. The new addition will be a more contextually appropriate intervention, respecting the scale and form of the original structure.

A secondary proposal includes the addition of a second-story window to the new guest bedroom. This alteration will result in a symmetrical pair of windows, replacing the current single unit. There is established precedent for paired double-hung windows on this side-yard façade, and the proposed modification is consistent with that historic pattern.