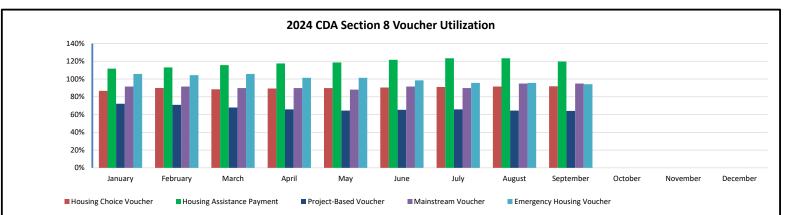

| 2024 Housing Choice Voucher Utilization Report |           |           |           |           |           |           |           |           |           |           |           |           |
|------------------------------------------------|-----------|-----------|-----------|-----------|-----------|-----------|-----------|-----------|-----------|-----------|-----------|-----------|
|                                                | January   | February  | March     | April     | May       | June      | July      | August    | September | October   | November  | December  |
| ACC Vouchers                                   | 2042      | 2042      | 2042      | 2042      | 2042      | 2042      | 2042      | 2042      | 2042      | 2042      | 2042      | 2042      |
| Total Funding Available (Monthly)              | 1,378,538 | 1,378,538 | 1,378,538 | 1,378,538 | 1,378,538 | 1,378,538 | 1,378,538 | 1,378,538 | 1,378,538 | 1,378,538 | 1,378,538 | 1,378,538 |
| Homeownership                                  | 38        | 37        | 37        | 37        | 37        | 37        | 36        | 36        | 36        | -         | -         | -         |
| Family Unification (FUP)                       | 70        | 70        | 70        | 71        | 68        | 67        | 68        | 66        | 65        | -         | -         | -         |
| Portable Vouchers                              | 16        | 14        | 13        | 18        | 19        | 18        | 25        | 32        | 38        | -         | -         | -         |
| Tenant Protection Vouchers                     | 36        | 36        | 35        | 35        | 36        | 36        | 36        | 34        | 34        | -         | -         | -         |
| Veterans Affairs Supported Housing (VASH)      | 188       | 187       | 188       | 193       | 195       | 191       | 195       | 195       | 195       | -         | -         | -         |
| All Other Vouchers                             | 1422      | 1435      | 1463      | 1469      | 1480      | 1,498     | 1,499     | 1,507     | 1,508     | -         | -         | -         |
| Total Vouchers                                 | 1770      | 1779      | 1806      | 1823      | 1835      | 1,847     | 1,859     | 1,870     | 1,876     | -         | -         | -         |
| Voucher Utlization Rate                        | 87%       | 90%       | 88%       | 89%       | 90%       | 90%       | 91%       | 92%       | 92%       | 0%        | 0%        | 0%        |
| Total Housing Assistance Payments (HAP)        | 1,540,658 | 1,558,330 | 1,594,677 | 1,619,931 | 1,635,250 | 1,676,971 | 1,700,386 | 1,700,706 | 1,649,953 | -         | -         | -         |
| HAP Utilization Rate                           | 112%      | 113%      | 116%      | 118%      | 119%      | 122%      | 123%      | 123%      | 120%      | 0%        | 0%        | 0%        |
| Per Unit Cost (PUC)                            | 870       | 876       | 883       | 889       | 891       | 908       | 915       | 909       | 880       | -         | -         | -         |
| Project Based Vouchers Leased                  | 169       | 166       | 159       | 154       | 151       | 153       | 154       | 151       | 150       | -         | -         | -         |
| Total Project Based Vouchers Available         | 234       | 234       | 234       | 234       | 234       | 234       | 234       | 234       | 234       | 234       | 234       | 234       |
| PBV Utilization Rate                           | 72%       | 71%       | 68%       | 66%       | 65%       | 65%       | 66%       | 65%       | 64%       | 0%        | 0%        | 0%        |
| Mainstream Vouchers (59)                       | 54        | 54        | 53        | 53        | 52        | 54        | 53        | 56        | 56        | -         | -         | -         |
|                                                | 92%       | 92%       | 90%       | 90%       | 88%       | 92%       | 90%       | 95%       | 95%       | 0%        | 0%        | 0%        |
| Emergency Housing Vouchers (69)                | 73        | 72        | 73        | 70        | 70        | 68        | 66        | 66        | 65        | -         | -         | -         |
|                                                | 106%      | 104%      | 106%      | 101%      | 101%      | 99%       | 96%       | 96%       | 94%       | 0%        | 0%        | 0%        |