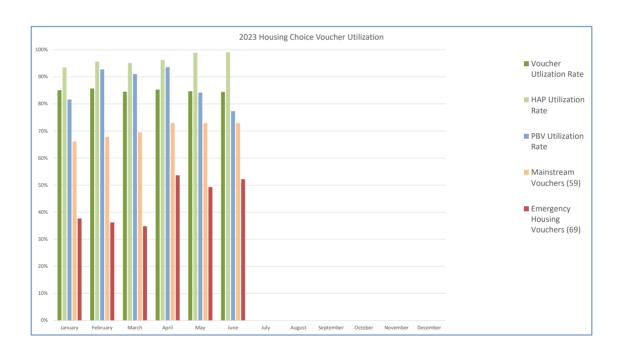

|                                           | January   | February  | March     | April     | May       | June      | July      | August    | September | October   | November  | December  |
|-------------------------------------------|-----------|-----------|-----------|-----------|-----------|-----------|-----------|-----------|-----------|-----------|-----------|-----------|
| ACC Vouchers                              | 2005      | 2005      | 2005      | 2005      | 2005      | 2005      | 2005      | 2005      | 2005      | 2005      | 2005      | 2005      |
| Total Funding Available (Monthly)         | 1,403,602 | 1,403,602 | 1,403,602 | 1,403,602 | 1,403,602 | 1,403,602 | 1,403,602 | 1,403,602 | 1,403,602 | 1,403,602 | 1,403,602 | 1,403,602 |
| Homeownership                             | 38        | 37        | 40        | 39        | 39        | 39        |           |           |           |           |           |           |
| Family Unification (FUP)                  | 78        | 74        | 78        | 76        | 78        | 77        |           |           |           |           |           |           |
| Portable Vouchers                         | 32        | 28        | 26        | 18        | 28        | 22        |           |           |           |           |           |           |
| Tenant Protection Vouchers                | 37        | 41        | 42        | 40        | 40        | 38        |           |           |           |           |           |           |
| Veterans Affairs Supported Housing (VASH) | 194       | 186       | 190       | 193       | 185       | 198       |           |           |           |           |           |           |
| All Other Vouchers                        | 1313      | 1352      | 1318      | 1344      | 1328      | 1310      |           |           |           |           |           |           |
| Total Vouchers                            | 1705      | 1718      | 1694      | 1710      | 1698      | 1693      |           |           |           |           |           |           |
| Voucher Utilization Rate                  | 85%       | 86%       | 84%       | 85%       | 85%       | 84%       | 0%        | 0%        | 0%        | 0%        | 0%        | 0%        |
| Total Housing Assistance Payments (HAP)   | 1,311,547 | 1,341,832 | 1,334,579 | 1,350,313 | 1,387,724 | 1,390,956 |           |           |           |           |           |           |
| HAP Utilization Rate                      | 93%       | 96%       | 95%       | 96%       | 99%       | 99%       | 0%        | 0%        | 0%        | 0%        | 0%        | 0%        |
| Per Unit Cost (PUC)                       | 769       | 781       | 788       | 790       | 817       | 822       | #DIV/0!   | #DIV/0!   | #DIV/0!   | #DIV/0!   | #DIV/0!   | #DIV/0!   |
| Project Based Vouchers Leased             | 191       | 217       | 213       | 219       | 197       | 181       |           |           |           |           |           |           |
| Total Project Based Vouchers Available    | 234       | 234       | 234       | 234       | 234       | 234       | 234       | 234       | 234       | 234       | 234       | 234       |
| PBV Utilization Rate                      | 82%       | 93%       | 91%       | 94%       | 84%       | 77%       | 0%        | 0%        | 0%        | 0%        | 0%        | 0%        |
| Mainstream Vouchers (59)                  | 39        | 40        | 41        | 43        | 43        | 43        |           |           |           |           |           |           |
| (42)                                      | 66%       | 68%       | 69%       | 73%       | 73%       | 73%       | 0%        | 0%        | 0%        | 0%        |           |           |
| Emergency Housing Vouchers (69)           | 26        | 25        | 24        | 37        | 34        | 36        | 0,0       | 0,0       | 0,0       | 0,0       |           |           |
|                                           | 38%       | 36%       | 35%       | 54%       | 49%       | 52%       | 0%        | 0%        | 0%        | 0%        |           |           |