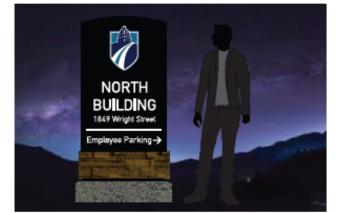

## City of Madison Urban Design Commission

May 7, 2025

**1849 Wright Street**Madison College

\11" x 3' = 2.75

8" x 3'-2" = 2.11

First Surface Applied Digital Print Colors w/ Graffiti Film

| Ryan Signs, Inc.  2007 Pages Strang - Medikan, Mr. 53713 - 454 (000) 271-7872 - Fac. (000) 271-7873  MADISON COLLEGE - TRUAX CAMPUS - CRP                                                                                                                                                                                                                                                                                                                                                                                                                                                                                                                                                                                                                                                                                                                                                                                                                                                                                                                                                                                                                                                                                                                                                                                                                                                                                                                                                                                                                                                                                                                                                                                                                                                                                                                                                                                                                                                                                                                                                                                     | SCALE 1/2" = 1",0"<br>DATE 4/11/24<br>PE VISE 01 0/15/24<br>DRAWN BY: KW | APP ROVED:<br>Occepy ages 2024 py<br>Ryan Signa, Inc. |
|-------------------------------------------------------------------------------------------------------------------------------------------------------------------------------------------------------------------------------------------------------------------------------------------------------------------------------------------------------------------------------------------------------------------------------------------------------------------------------------------------------------------------------------------------------------------------------------------------------------------------------------------------------------------------------------------------------------------------------------------------------------------------------------------------------------------------------------------------------------------------------------------------------------------------------------------------------------------------------------------------------------------------------------------------------------------------------------------------------------------------------------------------------------------------------------------------------------------------------------------------------------------------------------------------------------------------------------------------------------------------------------------------------------------------------------------------------------------------------------------------------------------------------------------------------------------------------------------------------------------------------------------------------------------------------------------------------------------------------------------------------------------------------------------------------------------------------------------------------------------------------------------------------------------------------------------------------------------------------------------------------------------------------------------------------------------------------------------------------------------------------|--------------------------------------------------------------------------|-------------------------------------------------------|
| These pairs are the exchain property of the figure to the control of the control |                                                                          |                                                       |