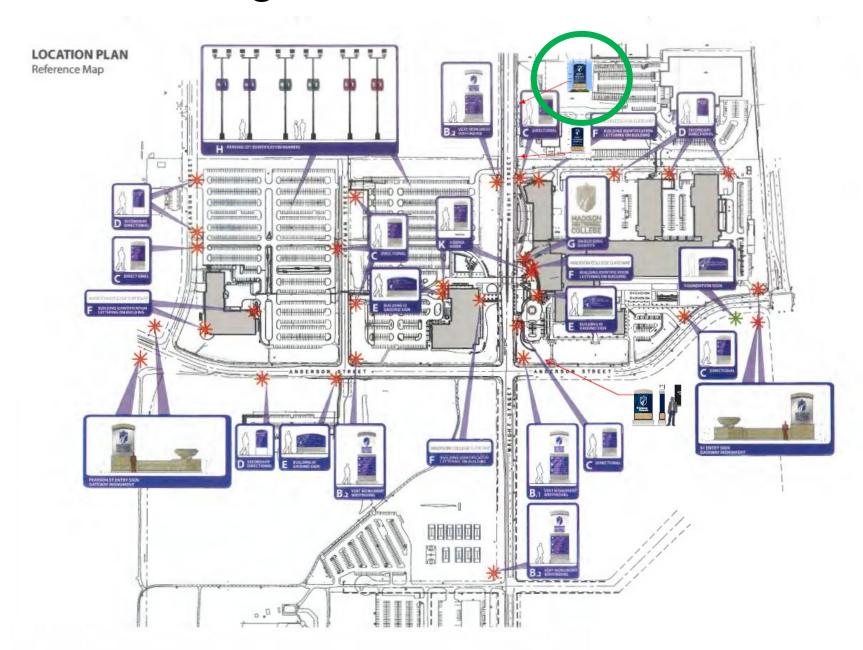

-------------------------------------------------------------------------------------------------------------------------------------------------------------------------------------------------------------------------------------------------------------------------------------------------------------------------------------------------------------------------------------------------------------------------|--------------------------------------------------------------------------|-------------------------------------------------------|
| These pairs are the exchain property of the figure to the control of the control |                                                                          |                                                       |

## 1849 Wright Street–Location Overview