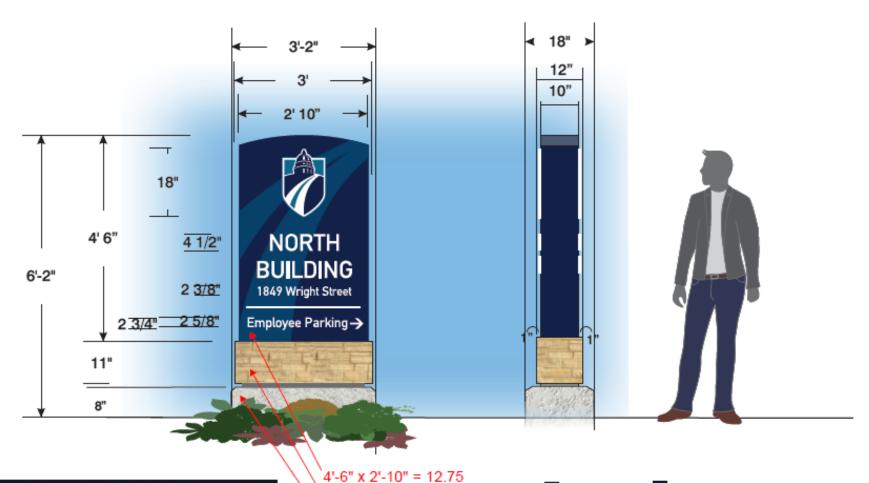

## City of Madison Urban Design Commission

May 7, 2025

**1849 Wright Street**Madison College

\11" x 3' = 2.75

8" x 3'-2" = 2.11

First Surface Applied Digital Print Colors w/ Graffiti Film

| Ryan Signs, Inc.  2007 Pages Strang - Medikan, Mr. 53713 - 454 (000) 271-7872 - Fac. (000) 271-7873  MADISON COLLEGE - TRUAX CAMPUS - CRP                                                                                                                                                                                                                                                                                                                                                                                                                                                                                                                                                                                                                                                                                                                                                                                                                                                                                                                                                                                                                                                                                                                                                                                                                                                                                                                                                                                                                                                                                                                                                                                                                                                                                                                                                                                                                                                                                                                                                                                     | SCALE 1/2" = 1",0"<br>DATE 4/11/24<br>PE VISE 01 0/15/24<br>DRAWN BY: KW | APP ROVED:<br>Occepy ages 2024 py<br>Ryan Signa, Inc. |
|-------------------------------------------------------------------------------------------------------------------------------------------------------------------------------------------------------------------------------------------------------------------------------------------------------------------------------------------------------------------------------------------------------------------------------------------------------------------------------------------------------------------------------------------------------------------------------------------------------------------------------------------------------------------------------------------------------------------------------------------------------------------------------------------------------------------------------------------------------------------------------------------------------------------------------------------------------------------------------------------------------------------------------------------------------------------------------------------------------------------------------------------------------------------------------------------------------------------------------------------------------------------------------------------------------------------------------------------------------------------------------------------------------------------------------------------------------------------------------------------------------------------------------------------------------------------------------------------------------------------------------------------------------------------------------------------------------------------------------------------------------------------------------------------------------------------------------------------------------------------------------------------------------------------------------------------------------------------------------------------------------------------------------------------------------------------------------------------------------------------------------|--------------------------------------------------------------------------|-------------------------------------------------------|
| These pairs are the exchain property of the figure to the control of the control |                                                                          |                                                       |