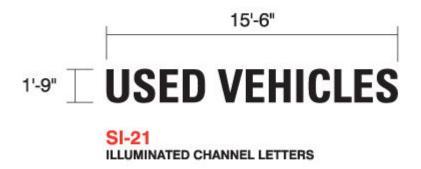

| 06 | Channel Letters/Logo                                         | HEIGHT                     | LENGTH      | DEPTH  |
|----|--------------------------------------------------------------|----------------------------|-------------|--------|
|    | Illuminated 120 Volts Sign, sign area is 6' x 75', Plex      | 2' - 1"                    | 31' - 0"    | 9 1/2" |
|    | Letters on Dryvit Fascia, overall height is 14'-4" / Flush   | Outside Frame Measurements |             |        |
|    | mounting, Height of "T" is 2'-1".                            |                            |             |        |
| 07 |                                                              | HEIGHT                     | LENGTH      | DEPTH  |
| •  | D/F, retainer 1", base 9 1/2", vinyl lettering, plex face,   | 1' - 10 5/8"               | 5' - 5 5/8" | 10"    |
|    | overall height 8'-8".                                        |                            | Measurement | S      |
|    |                                                              | 1.                         |             |        |
| 80 |                                                              | HEIGHT                     | LENGTH      | DEPTH  |
|    | D/F, retainer 1/2", base 9 1/2", vinyl lettering, plex face, | 1' - 10 5/8"               | 5' - 5 5/8" | 10"    |
|    | overall height 7'.                                           | Outside Box Measurements   |             |        |
|    |                                                              |                            |             |        |
| 09 | Post Sign                                                    | HEIGHT                     | LENGTH      | DEPTH  |
|    | Flat sign, metal pole, metal suface/vinyl letter, 2 sets.    | 1' - 6"                    | 1' - 0"     |        |
|    | <u> </u>                                                     | Face Measur                | rements     |        |
|    |                                                              |                            |             |        |
| 10 | Wall Mounted                                                 | HEIGHT                     | LENGTH      | DEPTH  |
|    | Flat sign, concrete suface/vinyl letter/metal surface        | 1' - 6"                    | 1' - 0"     |        |
|    | finish, 3 sets.                                              | Face Measur                | rements     |        |
|    |                                                              |                            |             |        |
| 11 | Wall Mounted                                                 | HEIGHT                     | LENGTH      | DEPTH  |
|    | Flat sign, concrete suface/vinyl letter/metal surface        | 1' - 6"                    | 1' - 0"     |        |
|    | finish, 2 sets.                                              | Face Measurements          |             |        |
|    |                                                              | <u> </u>                   |             |        |
| 12 | Post Sign                                                    | HEIGHT                     | LENGTH      | DEPTH  |
|    | Flat sign, metal pole, metal suface/vinyl letter, 5 sets.    | 1' - 6"                    | 1' - 0"     |        |
|    | ,,                                                           | Face Measurements          |             |        |
|    |                                                              |                            |             |        |
| 13 | Post Sign                                                    | HEIGHT                     | LENGTH      | DEPTH  |
|    | Flat sign, metal pole, metal suface/vinyl letter, 2 sets.    | 1' - 6"                    | 1' - 0"     |        |
|    |                                                              | F 14                       |             |        |