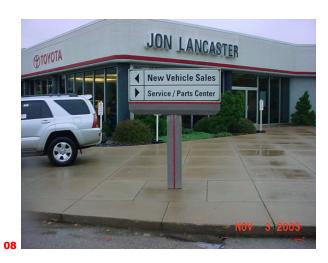

02 | Pylon Sign (D/F)

Illuminated 120 volt / 1/2" Retainer / 19 1/2" Chin / Embossed Letters on Panned Plex Face / Estimated Overall height of ±23', 8" x 8" sq. post. See other picture for base plate detail.