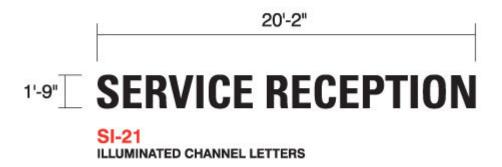

| 06 | Channel Letters/Logo                                         | HEIGHT                     | LENGTH      | DEPTH  |
|----|--------------------------------------------------------------|----------------------------|-------------|--------|
|    | Illuminated 120 Volts Sign, sign area is 6' x 75', Plex      | 2' - 1"                    | 31' - 0"    | 9 1/2" |
|    | Letters on Dryvit Fascia, overall height is 14'-4" / Flush   | Outside Frame Measurements |             |        |
|    | mounting, Height of "T" is 2'-1".                            |                            |             |        |
| 07 |                                                              | HEIGHT                     | LENGTH      | DEPTH  |
| •  | D/F, retainer 1", base 9 1/2", vinyl lettering, plex face,   | 1' - 10 5/8"               | 5' - 5 5/8" | 10"    |
|    | overall height 8'-8".                                        |                            | Measurement | S      |
|    |                                                              | 1.                         |             |        |
| 80 |                                                              | HEIGHT                     | LENGTH      | DEPTH  |
|    | D/F, retainer 1/2", base 9 1/2", vinyl lettering, plex face, | 1' - 10 5/8"               | 5' - 5 5/8" | 10"    |
|    | overall height 7'.                                           | Outside Box Measurements   |             |        |
|    |                                                              |                            |             |        |
| 09 | Post Sign                                                    | HEIGHT                     | LENGTH      | DEPTH  |
|    | Flat sign, metal pole, metal suface/vinyl letter, 2 sets.    | 1' - 6"                    | 1' - 0"     |        |
|    | <u> </u>                                                     | Face Measur                | rements     |        |
|    |                                                              |                            |             |        |
| 10 | Wall Mounted                                                 | HEIGHT                     | LENGTH      | DEPTH  |
|    | Flat sign, concrete suface/vinyl letter/metal surface        | 1' - 6"                    | 1' - 0"     |        |
|    | finish, 3 sets.                                              | Face Measur                | rements     |        |
|    |                                                              |                            |             |        |
| 11 | Wall Mounted                                                 | HEIGHT                     | LENGTH      | DEPTH  |
|    | Flat sign, concrete suface/vinyl letter/metal surface        | 1' - 6"                    | 1' - 0"     |        |
|    | finish, 2 sets.                                              | Face Measurements          |             |        |
|    |                                                              | <u> </u>                   |             |        |
| 12 | Post Sign                                                    | HEIGHT                     | LENGTH      | DEPTH  |
|    | Flat sign, metal pole, metal suface/vinyl letter, 5 sets.    | 1' - 6"                    | 1' - 0"     |        |
|    | ,,                                                           | Face Measurements          |             |        |
|    |                                                              |                            |             |        |
| 13 | Post Sign                                                    | HEIGHT                     | LENGTH      | DEPTH  |
|    | Flat sign, metal pole, metal suface/vinyl letter, 2 sets.    | 1' - 6"                    | 1' - 0"     |        |
|    |                                                              | F 14                       |             |        |