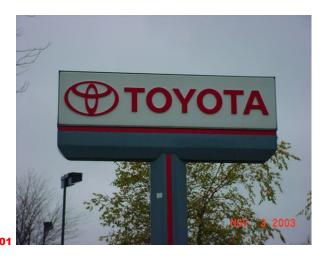

# **PICTURES**

02 | Pylon Sign (D/F)

Illuminated 120 volt / 1/2" Retainer / 19 1/2" Chin / Embossed Letters on Panned Plex Face / Estimated Overall height of ±23', 8" x 8" sq. post. See other picture for base plate detail.