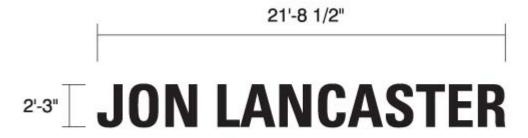

| 06 | Channel Letters/Logo                                         | HEIGHT                     | LENGTH      | DEPTH  |
|----|--------------------------------------------------------------|----------------------------|-------------|--------|
|    | Illuminated 120 Volts Sign, sign area is 6' x 75', Plex      | 2' - 1"                    | 31' - 0"    | 9 1/2" |
|    | Letters on Dryvit Fascia, overall height is 14'-4" / Flush   | Outside Frame Measurements |             |        |
|    | mounting, Height of "T" is 2'-1".                            |                            |             |        |
| 07 |                                                              | HEIGHT                     | LENGTH      | DEPTH  |
| •  | D/F, retainer 1", base 9 1/2", vinyl lettering, plex face,   | 1' - 10 5/8"               | 5' - 5 5/8" | 10"    |
|    | overall height 8'-8".                                        |                            | Measurement | S      |
|    |                                                              | 1.                         |             |        |
| 80 |                                                              | HEIGHT                     | LENGTH      | DEPTH  |
|    | D/F, retainer 1/2", base 9 1/2", vinyl lettering, plex face, | 1' - 10 5/8"               | 5' - 5 5/8" | 10"    |
|    | overall height 7'.                                           | Outside Box Measurements   |             |        |
|    |                                                              |                            |             |        |
| 09 | Post Sign                                                    | HEIGHT                     | LENGTH      | DEPTH  |
|    | Flat sign, metal pole, metal suface/vinyl letter, 2 sets.    | 1' - 6"                    | 1' - 0"     |        |
|    | <u> </u>                                                     | Face Measur                | rements     |        |
|    |                                                              |                            |             |        |
| 10 | Wall Mounted                                                 | HEIGHT                     | LENGTH      | DEPTH  |
|    | Flat sign, concrete suface/vinyl letter/metal surface        | 1' - 6"                    | 1' - 0"     |        |
|    | finish, 3 sets.                                              | Face Measur                | rements     |        |
|    |                                                              |                            |             |        |
| 11 | Wall Mounted                                                 | HEIGHT                     | LENGTH      | DEPTH  |
|    | Flat sign, concrete suface/vinyl letter/metal surface        | 1' - 6"                    | 1' - 0"     |        |
|    | finish, 2 sets.                                              | Face Measurements          |             |        |
|    |                                                              | <u> </u>                   |             |        |
| 12 | Post Sign                                                    | HEIGHT                     | LENGTH      | DEPTH  |
|    | Flat sign, metal pole, metal suface/vinyl letter, 5 sets.    | 1' - 6"                    | 1' - 0"     |        |
|    | ,,                                                           | Face Measurements          |             |        |
|    |                                                              |                            |             |        |
| 13 | Post Sign                                                    | HEIGHT                     | LENGTH      | DEPTH  |
|    | Flat sign, metal pole, metal suface/vinyl letter, 2 sets.    | 1' - 6"                    | 1' - 0"     |        |
|    |                                                              | F 14                       |             |        |