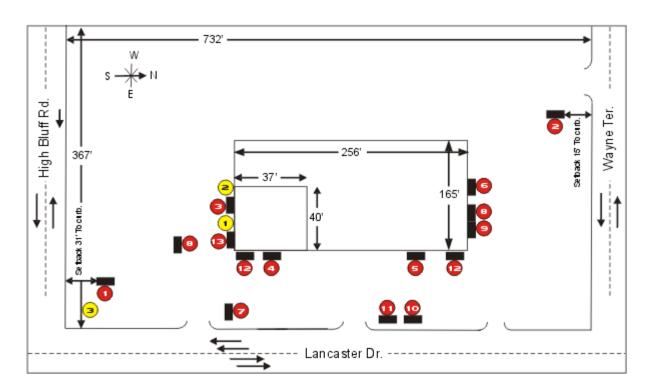

# **KEY PLAN**

## ITEM LIST

## ID # DESCRIPTION

O1 Pylon Sign (D/F)

Illuminated 120 volts / 1/2" Retainer / 2'-4 1/2" Chin / Embossed Letters on Panned Plex Face / Estimated Overall height of ±22'-6", (Pole/anchor-or-burial)NO access.

## SIZE

| HEIGHT                   | LENGTH   | DEPTH   |  |
|--------------------------|----------|---------|--|
| 4' 2 1/2"                | 17' - 0" | 1' - 6" |  |
| Outside Box Measurements |          |         |  |

02 | Pylon Sign (D/F)

Illuminated 120 volt / 1/2" Retainer / 19 1/2" Chin / Embossed Letters on Panned Plex Face / Estimated Overall height of ±23', 8" x 8" sq. post. See other picture for base plate detail.

| HEIGHT                   | LENGTH   | DEPTH   |  |
|--------------------------|----------|---------|--|
| 2' - 9 1/2"              | 11' - 4" | 1' - 6" |  |
| Outside Box Measurements |          |         |  |