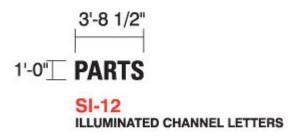

| 06 | Channel Letters/Logo                                         | HEIGHT                     | LENGTH      | DEPTH  |
|----|--------------------------------------------------------------|----------------------------|-------------|--------|
|    | Illuminated 120 Volts Sign, sign area is 6' x 75', Plex      | 2' - 1"                    | 31' - 0"    | 9 1/2" |
|    | Letters on Dryvit Fascia, overall height is 14'-4" / Flush   | Outside Frame Measurements |             |        |
|    | mounting, Height of "T" is 2'-1".                            |                            |             |        |
| 07 |                                                              | HEIGHT                     | LENGTH      | DEPTH  |
| •  | D/F, retainer 1", base 9 1/2", vinyl lettering, plex face,   | 1' - 10 5/8"               | 5' - 5 5/8" | 10"    |
|    | overall height 8'-8".                                        |                            | Measurement | S      |
|    |                                                              | 1.                         |             |        |
| 80 |                                                              | HEIGHT                     | LENGTH      | DEPTH  |
|    | D/F, retainer 1/2", base 9 1/2", vinyl lettering, plex face, | 1' - 10 5/8"               | 5' - 5 5/8" | 10"    |
|    | overall height 7'.                                           | Outside Box Measurements   |             |        |
|    |                                                              |                            |             |        |
| 09 | Post Sign                                                    | HEIGHT                     | LENGTH      | DEPTH  |
|    | Flat sign, metal pole, metal suface/vinyl letter, 2 sets.    | 1' - 6"                    | 1' - 0"     |        |
|    | <u> </u>                                                     | Face Measur                | rements     |        |
|    |                                                              |                            |             |        |
| 10 | Wall Mounted                                                 | HEIGHT                     | LENGTH      | DEPTH  |
|    | Flat sign, concrete suface/vinyl letter/metal surface        | 1' - 6"                    | 1' - 0"     |        |
|    | finish, 3 sets.                                              | Face Measur                | rements     |        |
|    |                                                              |                            |             |        |
| 11 | Wall Mounted                                                 | HEIGHT                     | LENGTH      | DEPTH  |
|    | Flat sign, concrete suface/vinyl letter/metal surface        | 1' - 6"                    | 1' - 0"     |        |
|    | finish, 2 sets.                                              | Face Measurements          |             |        |
|    |                                                              | <u> </u>                   |             |        |
| 12 | Post Sign                                                    | HEIGHT                     | LENGTH      | DEPTH  |
|    | Flat sign, metal pole, metal suface/vinyl letter, 5 sets.    | 1' - 6"                    | 1' - 0"     |        |
|    | ,,                                                           | Face Measurements          |             |        |
|    |                                                              |                            |             |        |
| 13 | Post Sign                                                    | HEIGHT                     | LENGTH      | DEPTH  |
|    | Flat sign, metal pole, metal suface/vinyl letter, 2 sets.    | 1' - 6"                    | 1' - 0"     |        |
|    |                                                              | F 14                       |             |        |