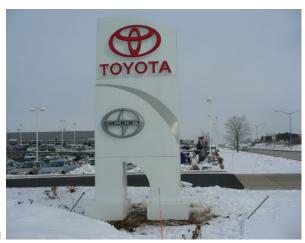

02 | Pylon Sign (D/F)

Illuminated 120 volt / 1/2" Retainer / 19 1/2" Chin / Embossed Letters on Panned Plex Face / Estimated Overall height of ±23', 8" x 8" sq. post. See other picture for base plate detail.

| HEIGHT                   | LENGTH   | DEPTH   |  |
|--------------------------|----------|---------|--|
| 2' - 9 1/2"              | 11' - 4" | 1' - 6" |  |
| Outside Box Measurements |          |         |  |