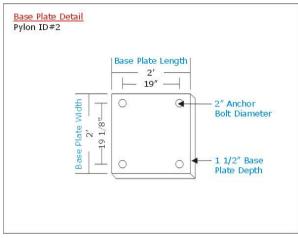

02 | Pylon Sign (D/F)

Illuminated 120 volt / 1/2" Retainer / 19 1/2" Chin / Embossed Letters on Panned Plex Face / Estimated Overall height of ±23', 8" x 8" sq. post. See other picture for base plate detail.