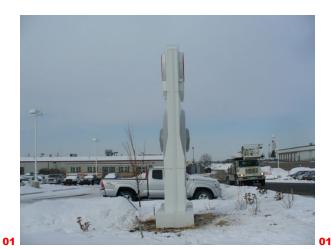

## ID # DESCRIPTION

O1 Pylon Sign (D/F)

Illuminated 120 volts / 1/2" Retainer / 2'-4 1/2" Chin / Embossed Letters on Panned Plex Face / Estimated Overall height of ±22'-6", (Pole/anchor-or-burial)NO access.

## SIZE

| HEIGHT                   | LENGTH   | DEPTH   |  |
|--------------------------|----------|---------|--|
| 4' 2 1/2"                | 17' - 0" | 1' - 6" |  |
| Outside Box Measurements |          |         |  |