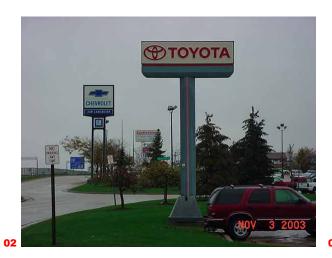

02 | Pylon Sign (D/F)

Illuminated 120 volt / 1/2" Retainer / 19 1/2" Chin / Embossed Letters on Panned Plex Face / Estimated Overall height of ±23', 8" x 8" sq. post. See other picture for base plate detail.