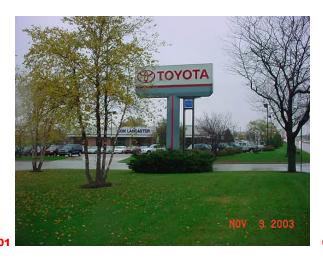

# **PICTURES**

## ID # DESCRIPTION

O1 Pylon Sign (D/F)

Illuminated 120 volts / 1/2" Retainer / 2'-4 1/2" Chin / Embossed Letters on Panned Plex Face / Estimated Overall height of ±22'-6", (Pole/anchor-or-burial)NO access.

02 | Pylon Sign (D/F)

Illuminated 120 volt / 1/2" Retainer / 19 1/2" Chin / Embossed Letters on Panned Plex Face / Estimated Overall height of ±23', 8" x 8" sq. post. See other picture for base plate detail.