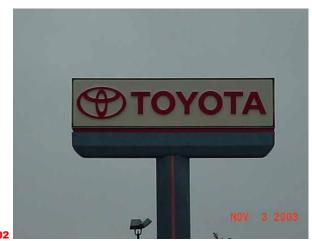

02 | Pylon Sign (D/F)

Illuminated 120 volt / 1/2" Retainer / 19 1/2" Chin / Embossed Letters on Panned Plex Face / Estimated Overall height of ±23', 8" x 8" sq. post. See other picture for base plate detail.