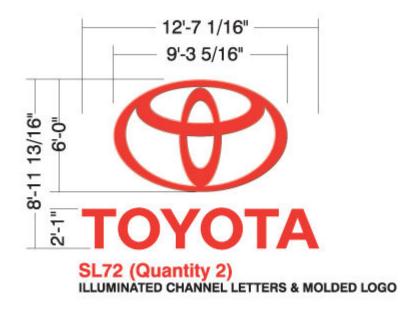

04 Channel Letters/Logo

Illuminated 120 Volts Sign, sign area is 6' x 41', Plex Letters on Dryvit Fascia, overall height is 14'-4" / Flush mounting.

| HEIGHT                     | LENGTH   DEPTH |        |  |
|----------------------------|----------------|--------|--|
| 2' - 1"                    | 20' - 0"       | 9 1/2" |  |
| Outside Frame Measurements |                |        |  |