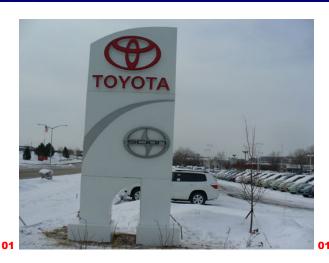

## ID # DESCRIPTION

O1 Pylon Sign (D/F)

Illuminated 120 volts / 1/2" Retainer / 2'-4 1/2" Chin / Embossed Letters on Panned Plex Face / Estimated Overall height of ±22'-6", (Pole/anchor-or-burial)NO access.

## SIZE

| HEIGHT                   | LENGTH   | DEPTH   |  |
|--------------------------|----------|---------|--|
| 4' 2 1/2"                | 17' - 0" | 1' - 6" |  |
| Outside Box Measurements |          |         |  |