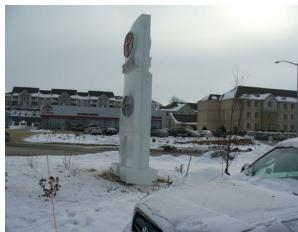

02 | Pylon Sign (D/F)

Illuminated 120 volt / 1/2" Retainer / 19 1/2" Chin / Embossed Letters on Panned Plex Face / Estimated Overall height of ±23', 8" x 8" sq. post. See other picture for base plate detail.

| HEIGHT                   | LENGTH   | DEPTH   |  |
|--------------------------|----------|---------|--|
| 2' - 9 1/2"              | 11' - 4" | 1' - 6" |  |
| Outside Box Measurements |          |         |  |