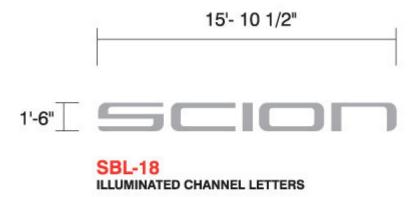

05 Channel Letters/Logo

Illuminated 120 Volts Sign, sign area is 6' x 36', Plex Letters on Dryvit Fascia, overall height is 13'-3" / Flush mounting.

| HEIGHT                     | LENGTH   | DEPTH  |  |
|----------------------------|----------|--------|--|
| 1' - 6"                    | 10' - 0" | 5 3/4" |  |
| Outside Frame Measurements |          |        |  |