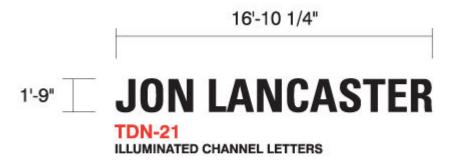

| 06 | Channel Letters/Logo                                         | HEIGHT                     | LENGTH      | DEPTH  |
|----|--------------------------------------------------------------|----------------------------|-------------|--------|
|    | Illuminated 120 Volts Sign, sign area is 6' x 75', Plex      | 2' - 1"                    | 31' - 0"    | 9 1/2" |
|    | Letters on Dryvit Fascia, overall height is 14'-4" / Flush   | Outside Frame Measurements |             |        |
|    | mounting, Height of "T" is 2'-1".                            |                            |             |        |
| 07 |                                                              | HEIGHT                     | LENGTH      | DEPTH  |
| •  | D/F, retainer 1", base 9 1/2", vinyl lettering, plex face,   | 1' - 10 5/8"               | 5' - 5 5/8" | 10"    |
|    | overall height 8'-8".                                        |                            | Measurement | S      |
|    |                                                              | 1.                         |             |        |
| 80 |                                                              | HEIGHT                     | LENGTH      | DEPTH  |
|    | D/F, retainer 1/2", base 9 1/2", vinyl lettering, plex face, | 1' - 10 5/8"               | 5' - 5 5/8" | 10"    |
|    | overall height 7'.                                           | Outside Box Measurements   |             |        |
|    |                                                              |                            |             |        |
| 09 | Post Sign                                                    | HEIGHT                     | LENGTH      | DEPTH  |
|    | Flat sign, metal pole, metal suface/vinyl letter, 2 sets.    | 1' - 6"                    | 1' - 0"     |        |
|    | <u> </u>                                                     | Face Measur                | rements     |        |
|    |                                                              |                            |             |        |
| 10 | Wall Mounted                                                 | HEIGHT                     | LENGTH      | DEPTH  |
|    | Flat sign, concrete suface/vinyl letter/metal surface        | 1' - 6"                    | 1' - 0"     |        |
|    | finish, 3 sets.                                              | Face Measur                | rements     |        |
|    |                                                              |                            |             |        |
| 11 | Wall Mounted                                                 | HEIGHT                     | LENGTH      | DEPTH  |
|    | Flat sign, concrete suface/vinyl letter/metal surface        | 1' - 6"                    | 1' - 0"     |        |
|    | finish, 2 sets.                                              | Face Measurements          |             |        |
|    |                                                              | <u> </u>                   |             |        |
| 12 | Post Sign                                                    | HEIGHT                     | LENGTH      | DEPTH  |
|    | Flat sign, metal pole, metal suface/vinyl letter, 5 sets.    | 1' - 6"                    | 1' - 0"     |        |
|    | ,,                                                           | Face Measurements          |             |        |
|    |                                                              |                            |             |        |
| 13 | Post Sign                                                    | HEIGHT                     | LENGTH      | DEPTH  |
|    | Flat sign, metal pole, metal suface/vinyl letter, 2 sets.    | 1' - 6"                    | 1' - 0"     |        |
|    |                                                              | F 14                       |             |        |