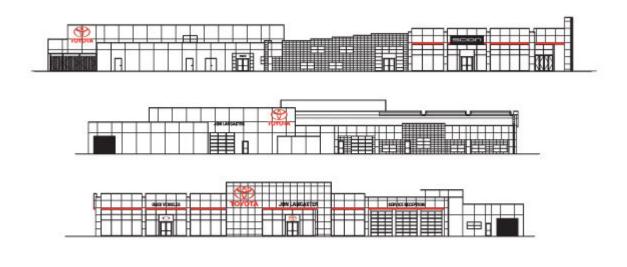

# **KEY PLAN**

## ITEM LIST

## ID # DESCRIPTION

O1 Pylon Sign (D/F)

Illuminated 120 volts / 1/2" Retainer / 2'-4 1/2" Chin / Embossed Letters on Panned Plex Face / Estimated Overall height of ±22'-6", (Pole/anchor-or-burial)NO access.

## SIZE

| HEIGHT                   | LENGTH   | DEPTH   |  |
|--------------------------|----------|---------|--|
| 4' 2 1/2"                | 17' - 0" | 1' - 6" |  |
| Outside Box Measurements |          |         |  |

02 | Pylon Sign (D/F)

Illuminated 120 volt / 1/2" Retainer / 19 1/2" Chin / Embossed Letters on Panned Plex Face / Estimated Overall height of ±23', 8" x 8" sq. post. See other picture for base plate detail.

| HEIGHT                   | LENGTH   | DEPTH   |  |
|--------------------------|----------|---------|--|
| 2' - 9 1/2"              | 11' - 4" | 1' - 6" |  |
| Outside Box Measurements |          |         |  |

03 Channel Letters/Logo

Sign area is 6' x 43', Plex Letters on Dryvit Fascia, overall height is 14'-10" / Flush mounting, Height of "T" is 23".

| HEIGHT                     | LENGTH   | DEPTH |  |
|----------------------------|----------|-------|--|
| 2' - 9"                    | 16' - 0" | 1"    |  |
| Outside Frame Measurements |          |       |  |

04 Channel Letters/Logo

Illuminated 120 Volts Sign, sign area is 6' x 41', Plex Letters on Dryvit Fascia, overall height is 14'-4" / Flush mounting.

| HEIGHT                     | LENGTH   DEPTH |        |  |
|----------------------------|----------------|--------|--|
| 2' - 1"                    | 20' - 0"       | 9 1/2" |  |
| Outside Frame Measurements |                |        |  |

05 Channel Letters/Logo

Illuminated 120 Volts Sign, sign area is 6' x 36', Plex Letters on Dryvit Fascia, overall height is 13'-3" / Flush mounting.

| HEIGHT                     | LENGTH   | DEPTH  |  |
|----------------------------|----------|--------|--|
| 1' - 6"                    | 10' - 0" | 5 3/4" |  |
| Outside Frame Measurements |          |        |  |

| 06 | Channel Letters/Logo                                         | HEIGHT                     | LENGTH      | DEPTH  |
|----|--------------------------------------------------------------|----------------------------|-------------|--------|
|    | Illuminated 120 Volts Sign, sign area is 6' x 75', Plex      | 2' - 1"                    | 31' - 0"    | 9 1/2" |
|    | Letters on Dryvit Fascia, overall height is 14'-4" / Flush   | Outside Frame Measurements |             |        |
|    | mounting, Height of "T" is 2'-1".                            |                            |             |        |
| 07 |                                                              | HEIGHT                     | LENGTH      | DEPTH  |
| •  | D/F, retainer 1", base 9 1/2", vinyl lettering, plex face,   | 1' - 10 5/8"               | 5' - 5 5/8" | 10"    |
|    | overall height 8'-8".                                        |                            | Measurement | S      |
|    |                                                              | 1.                         |             |        |
| 80 |                                                              | HEIGHT                     | LENGTH      | DEPTH  |
|    | D/F, retainer 1/2", base 9 1/2", vinyl lettering, plex face, | 1' - 10 5/8"               | 5' - 5 5/8" | 10"    |
|    | overall height 7'.                                           | Outside Box Measurements   |             |        |
|    |                                                              |                            |             |        |
| 09 | Post Sign                                                    | HEIGHT                     | LENGTH      | DEPTH  |
|    | Flat sign, metal pole, metal suface/vinyl letter, 2 sets.    | 1' - 6"                    | 1' - 0"     |        |
|    | <u> </u>                                                     | Face Measur                | rements     |        |
|    |                                                              |                            |             |        |
| 10 | Wall Mounted                                                 | HEIGHT                     | LENGTH      | DEPTH  |
|    | Flat sign, concrete suface/vinyl letter/metal surface        | 1' - 6"                    | 1' - 0"     |        |
|    | finish, 3 sets.                                              | Face Measur                | rements     |        |
|    |                                                              |                            |             |        |
| 11 | Wall Mounted                                                 | HEIGHT                     | LENGTH      | DEPTH  |
|    | Flat sign, concrete suface/vinyl letter/metal surface        | 1' - 6"                    | 1' - 0"     |        |
|    | finish, 2 sets.                                              | Face Measurements          |             |        |
|    |                                                              | <u> </u>                   |             |        |
| 12 | Post Sign                                                    | HEIGHT                     | LENGTH      | DEPTH  |
|    | Flat sign, metal pole, metal suface/vinyl letter, 5 sets.    | 1' - 6"                    | 1' - 0"     |        |
|    | ,,                                                           | Face Measurements          |             |        |
|    |                                                              |                            |             |        |
| 13 | Post Sign                                                    | HEIGHT                     | LENGTH      | DEPTH  |
|    | Flat sign, metal pole, metal suface/vinyl letter, 2 sets.    | 1' - 6"                    | 1' - 0"     |        |
|    |                                                              | F 14                       |             |        |