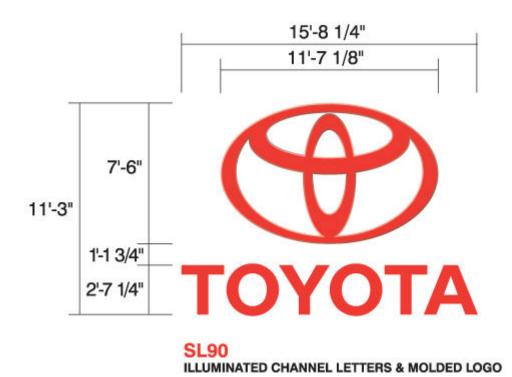

03 Channel Letters/Logo

Sign area is 6' x 43', Plex Letters on Dryvit Fascia, overall height is 14'-10" / Flush mounting, Height of "T" is 23".

| HEIGHT                     | LENGTH   | DEPTH |  |
|----------------------------|----------|-------|--|
| 2' - 9"                    | 16' - 0" | 1"    |  |
| Outside Frame Measurements |          |       |  |

04 Channel Letters/Logo

Illuminated 120 Volts Sign, sign area is 6' x 41', Plex Letters on Dryvit Fascia, overall height is 14'-4" / Flush mounting.

| HEIGHT                     | LENGTH   DEPTH |        |  |
|----------------------------|----------------|--------|--|
| 2' - 1"                    | 20' - 0"       | 9 1/2" |  |
| Outside Frame Measurements |                |        |  |

05 Channel Letters/Logo

Illuminated 120 Volts Sign, sign area is 6' x 36', Plex Letters on Dryvit Fascia, overall height is 13'-3" / Flush mounting.

| HEIGHT                     | LENGTH   | DEPTH  |  |
|----------------------------|----------|--------|--|
| 1' - 6"                    | 10' - 0" | 5 3/4" |  |
| Outside Frame Measurements |          |        |  |

| 06 | Channel Letters/Logo                                         | HEIGHT                     | LENGTH      | DEPTH  |
|----|--------------------------------------------------------------|----------------------------|-------------|--------|
|    | Illuminated 120 Volts Sign, sign area is 6' x 75', Plex      | 2' - 1"                    | 31' - 0"    | 9 1/2" |
|    | Letters on Dryvit Fascia, overall height is 14'-4" / Flush   | Outside Frame Measurements |             |        |
|    | mounting, Height of "T" is 2'-1".                            |                            |             |        |
| 07 |                                                              | HEIGHT                     | LENGTH      | DEPTH  |
| •  | D/F, retainer 1", base 9 1/2", vinyl lettering, plex face,   | 1' - 10 5/8"               | 5' - 5 5/8" | 10"    |
|    | overall height 8'-8".                                        |                            | Measurement | S      |
|    |                                                              | 1.                         |             |        |
| 80 |                                                              | HEIGHT                     | LENGTH      | DEPTH  |
|    | D/F, retainer 1/2", base 9 1/2", vinyl lettering, plex face, | 1' - 10 5/8"               | 5' - 5 5/8" | 10"    |
|    | overall height 7'.                                           | Outside Box Measurements   |             |        |
|    |                                                              |                            |             |        |
| 09 | Post Sign                                                    | HEIGHT                     | LENGTH      | DEPTH  |
|    | Flat sign, metal pole, metal suface/vinyl letter, 2 sets.    | 1' - 6"                    | 1' - 0"     |        |
|    | <u> </u>                                                     | Face Measur                | rements     |        |
|    |                                                              |                            |             |        |
| 10 | Wall Mounted                                                 | HEIGHT                     | LENGTH      | DEPTH  |
|    | Flat sign, concrete suface/vinyl letter/metal surface        | 1' - 6"                    | 1' - 0"     |        |
|    | finish, 3 sets.                                              | Face Measur                | rements     |        |
|    |                                                              |                            |             |        |
| 11 | Wall Mounted                                                 | HEIGHT                     | LENGTH      | DEPTH  |
|    | Flat sign, concrete suface/vinyl letter/metal surface        | 1' - 6"                    | 1' - 0"     |        |
|    | finish, 2 sets.                                              | Face Measurements          |             |        |
|    |                                                              | <u> </u>                   |             |        |
| 12 | Post Sign                                                    | HEIGHT                     | LENGTH      | DEPTH  |
|    | Flat sign, metal pole, metal suface/vinyl letter, 5 sets.    | 1' - 6"                    | 1' - 0"     |        |
|    | ,,                                                           | Face Measurements          |             |        |
|    |                                                              |                            |             |        |
| 13 | Post Sign                                                    | HEIGHT                     | LENGTH      | DEPTH  |
|    | Flat sign, metal pole, metal suface/vinyl letter, 2 sets.    | 1' - 6"                    | 1' - 0"     |        |
|    |                                                              | F 14                       |             |        |