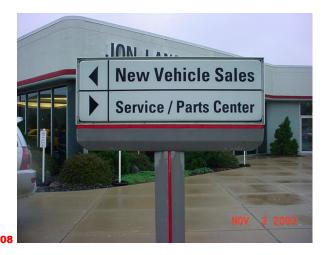

02 | Pylon Sign (D/F)

Illuminated 120 volt / 1/2" Retainer / 19 1/2" Chin / Embossed Letters on Panned Plex Face / Estimated Overall height of ±23', 8" x 8" sq. post. See other picture for base plate detail.