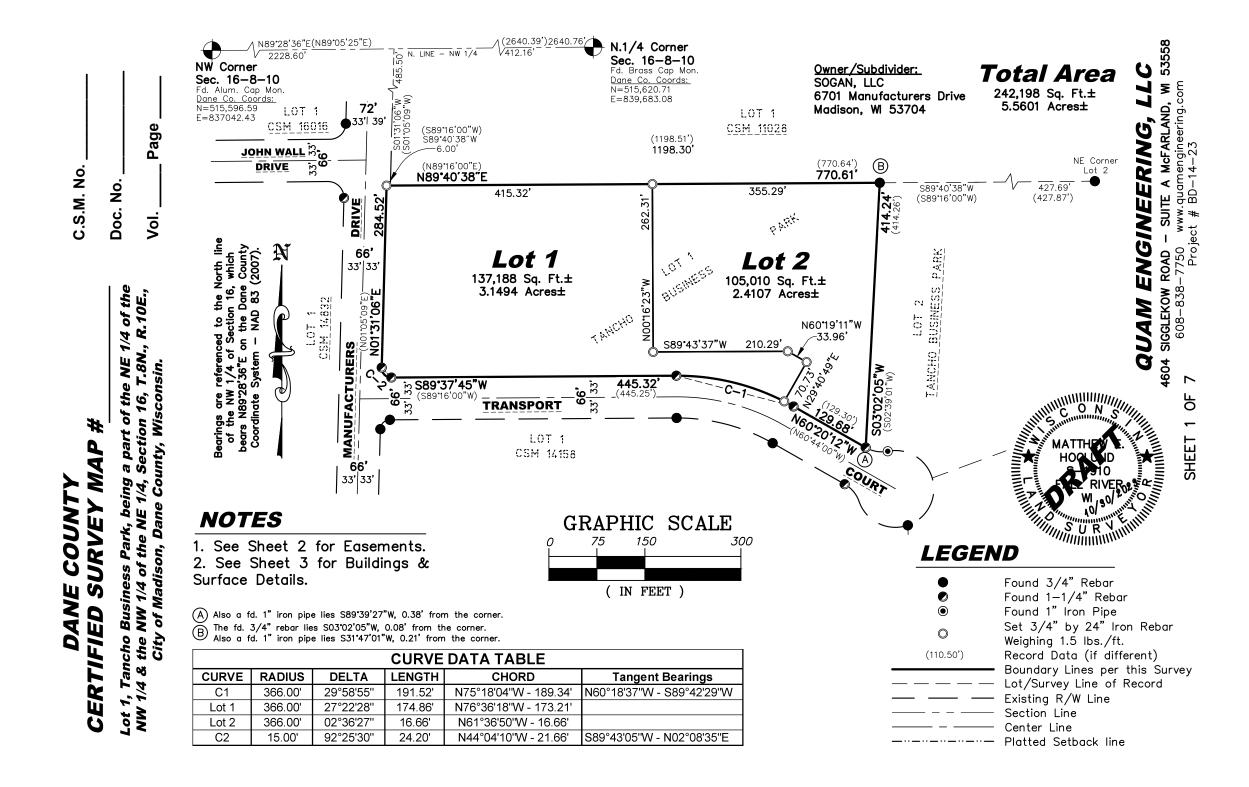

Lot 1, Tancho Business Park, being a part of the NE 1/4 of the NW 1/4 & the NW 1/4 of the NE 1/4, Section 16, T.8N., R.10E., City of Madison, Dane County, Wisconsin.

#### SURVEYOR'S CERTIFICATE:

I, Matthew E. Hoglund, Professional Land Surveyor, do hereby certify to the best of my knowledge and belief that I have surveyed, divided, and mapped the following Certified Survey of Lot 1 of Tancho Business Park, recorded in Volume 58-075B of Plats on Pages 381 and 382 as Document No. 4052274, being located in the Northeast one-quarter of the Northwest one-quarter and the Northwest one-quarter of the Northeast one-quarter, Section 16, Township 8 North, Range 10 East, City of Madison, Dane County, Wisconsin.

Said parcel contains 242,198 square feet or 5.5601 acres, more or less, and is subject to all easements and agreements, if any, of record and/or fact.

I further certify, to the best of my knowledge and belief, that this map is a correct representation of all exterior boundaries of the land surveyed and the subdivision thereof made; that I have made such survey, land division, and map by the direction of Neil Peters-Michaud of SOGAN, LLC, the owner of said land; that I have fully complied with the provisions of Chapter 236.34 of the Wisconsin State Statutes and the City of Madison Subdivision Regulations in surveying, dividing, and mapping the same.