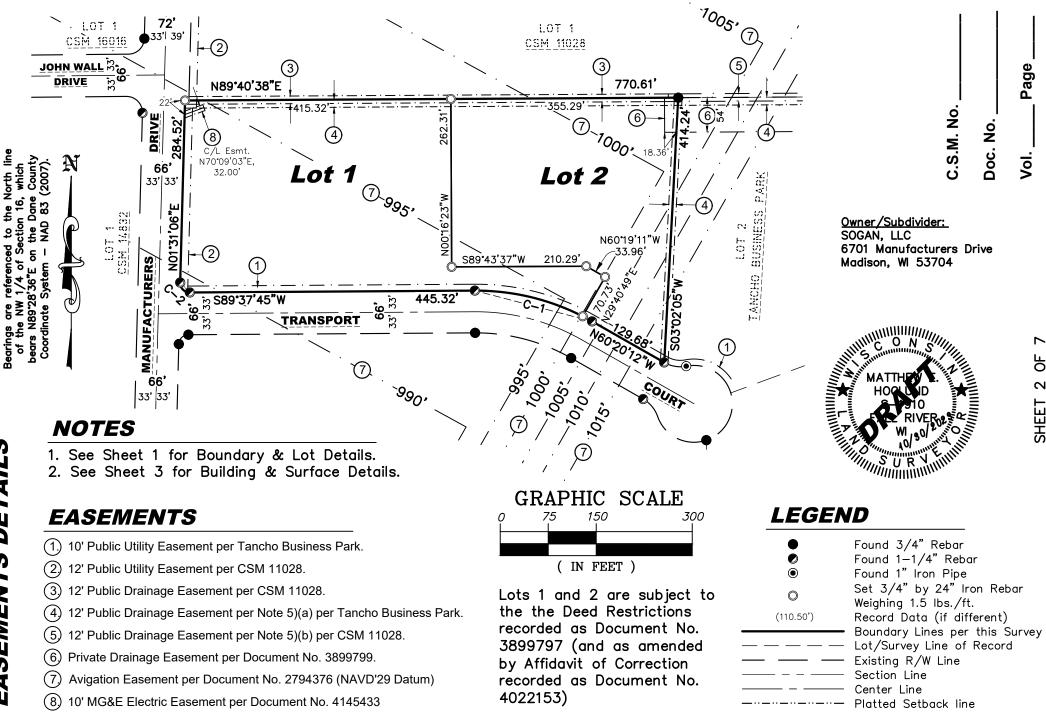

Lot 1, Tancho Business Park, being a part of the NE 1/4 of the NW 1/4 & the NW 1/4 of the NE 1/4, Section 16, T.8N., R.10E., City of Madison, Dane County, Wisconsin.

## DANE COUNTY CERTIFIED SURVEY MAP #

Lot 1, Tancho Business Park, being a part of the NE 1/4 of the NW 1/4 & the NW 1/4 of the NE 1/4, Section 16, T.8N., R.10E., City of Madison, Dane County, Wisconsin.