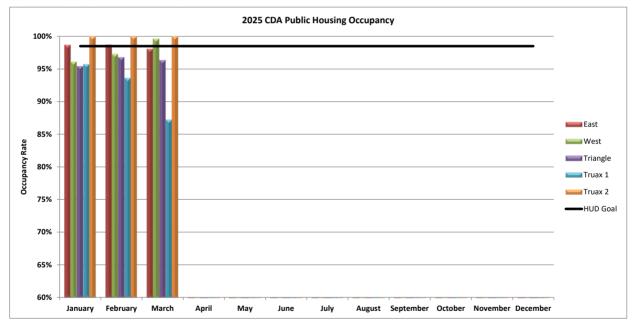

## 2025 Occupancy Report - CDA Housing Operations

|                   |                                   | Low-Rent Public Housing |          |         |       |       |       |       |        |           |         |          |          |
|-------------------|-----------------------------------|-------------------------|----------|---------|-------|-------|-------|-------|--------|-----------|---------|----------|----------|
|                   |                                   | January                 | February | March   | April | May   | June  | July  | August | September | October | November | December |
| н                 | JD Occupancy Goal                 | 98.5%                   | 98.5%    | 98.5%   | 98.5% | 98.5% | 98.5% | 98.5% | 98.5%  | 98.5%     | 98.5%   | 98.5%    | 98.5%    |
| AMP 200 - East    | Total ACC Units                   | 162                     | 162      | 162     | -     | -     | -     | -     | -      | -         | -       | -        | -        |
|                   | Vacant Units                      | 2                       | 2        | 3       | -     | -     | -     | -     | -      | -         | -       | -        | -        |
|                   | * Off-Line Units                  | 9                       | 7        | 6       | -     | -     | -     | -     | -      | -         | -       | -        | -        |
|                   | Occupancy Rate                    | 98.69%                  | 98.71%   | 98.08%  | 0.00% | 0.00% | 0.00% | 0.00% | 0.00%  | 0.00%     | 0.00%   | 0.00%    | 0.00%    |
| AMP 300 -West     | Total ACC Units                   | 265                     | 265      | 265     | -     | -     | -     | -     | -      | -         | -       | -        | -        |
|                   | Vacant Units                      | 10                      | 7        | 1       | -     | -     | -     | -     | -      | -         | -       | -        | -        |
|                   | * Off-Line Units                  | 8                       | 7        | 8       | -     | -     | -     | -     | -      | -         | -       | -        | -        |
|                   | Occupancy Rate                    | 96.11%                  | 97.29%   | 99.61%  | 0.00% | 0.00% | 0.00% | 0.00% | 0.00%  | 0.00%     | 0.00%   | 0.00%    | 0.00%    |
| AMP 400 - Triangl | e Total ACC Units                 | 224                     | 224      | 224     | -     | -     | -     | -     | -      | -         | -       | -        | -        |
| -                 | Vacant Units                      | 10                      | 7        | 8       | -     | -     | -     | -     | -      | -         | -       | -        | -        |
|                   | * Off-Line Units                  | 4                       | 4        | 4       | -     | -     | -     | -     | -      | -         | -       | -        | -        |
|                   | Occupancy Rate                    | 95.45%                  | 96.82%   | 96.36%  | 0.00% | 0.00% | 0.00% | 0.00% | 0.00%  | 0.00%     | 0.00%   | 0.00%    | 0.00%    |
| AMP 500 -Truax 1  | Total ACC Units                   | 47                      | 47       | 47      | -     | -     | -     | -     | -      | -         | -       | -        | -        |
|                   | Vacant Units                      | 2                       | 3        | 6       | -     | -     | -     | -     | -      | -         | -       | -        | -        |
|                   | * Off-Line Units                  | 0                       | -        | -       | -     | -     | -     | -     | -      | -         | -       | -        | -        |
|                   | Occupancy Rate                    | 95.74%                  | 93.62%   | 87.23%  | 0.00% | 0.00% | 0.00% | 0.00% | 0.00%  | 0.00%     | 0.00%   | 0.00%    | 0.00%    |
| AMP 600 - Truax 2 | 2 Total ACC Units<br>Vacant Units | 40<br>0                 | 40       | 40      | -     | -     | -     | -     | -      | -         | -       | -        | -        |
|                   | Occupancy Rate                    | 100.00%                 | 100.00%  | 100.00% | 0.00% | 0.00% | 0.00% | 0.00% | 0.00%  | 0.00%     | 0.00%   | 0.00%    | 0.00%    |