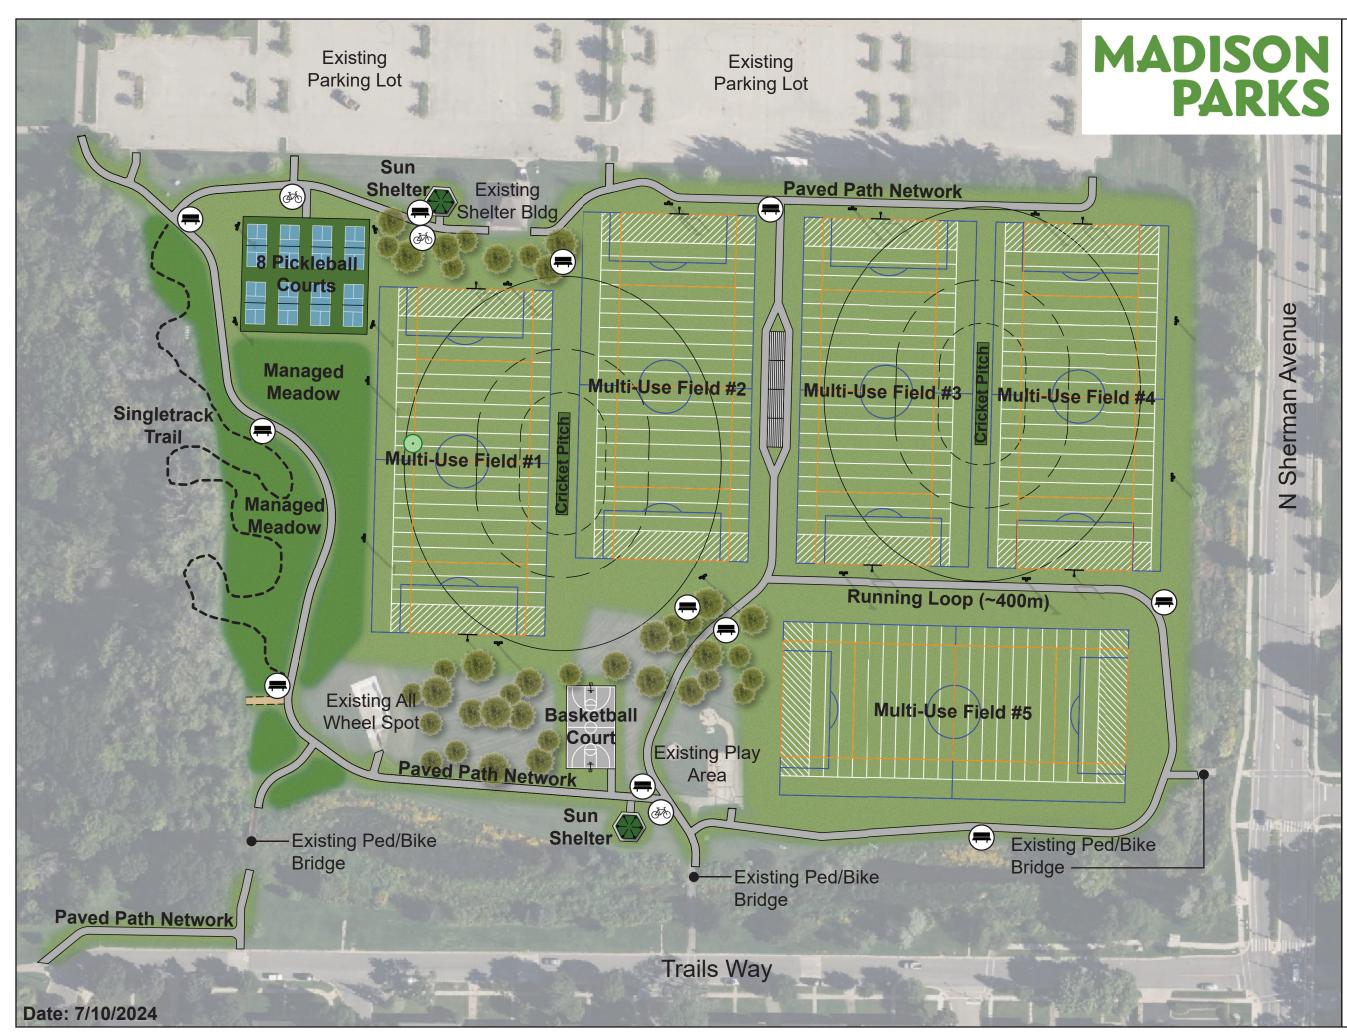

## Warner Park Southeast Recreation Area Development

## **Overall Plan**

## LEGEND

- Bench Locations
- Bike Rack Locations
- Existing Tree Location To Be Removed

## NOTES

- 1. Exact routing and alignment of proposed Singletrack Trail is to be determined. The alignment shown on this plan is conceptual and will require adjustments as site conditions are further investigated and woodland impacts are evaluated. The proposed trail will be located east of any ephemeral wet areas and areas of long-term ponding in the wooded area.
- 2. The paved path routing and alignment is conceptual and will require adjustments as site conditions are further investigated.
- 3. All lighting will comply with City ordinances. Specific lighting levels and cut-off will be determined at a future date.
- 4. Tree plantings in addition to locations shown on this plan may be considered in locations which do not interfere with playing fields.