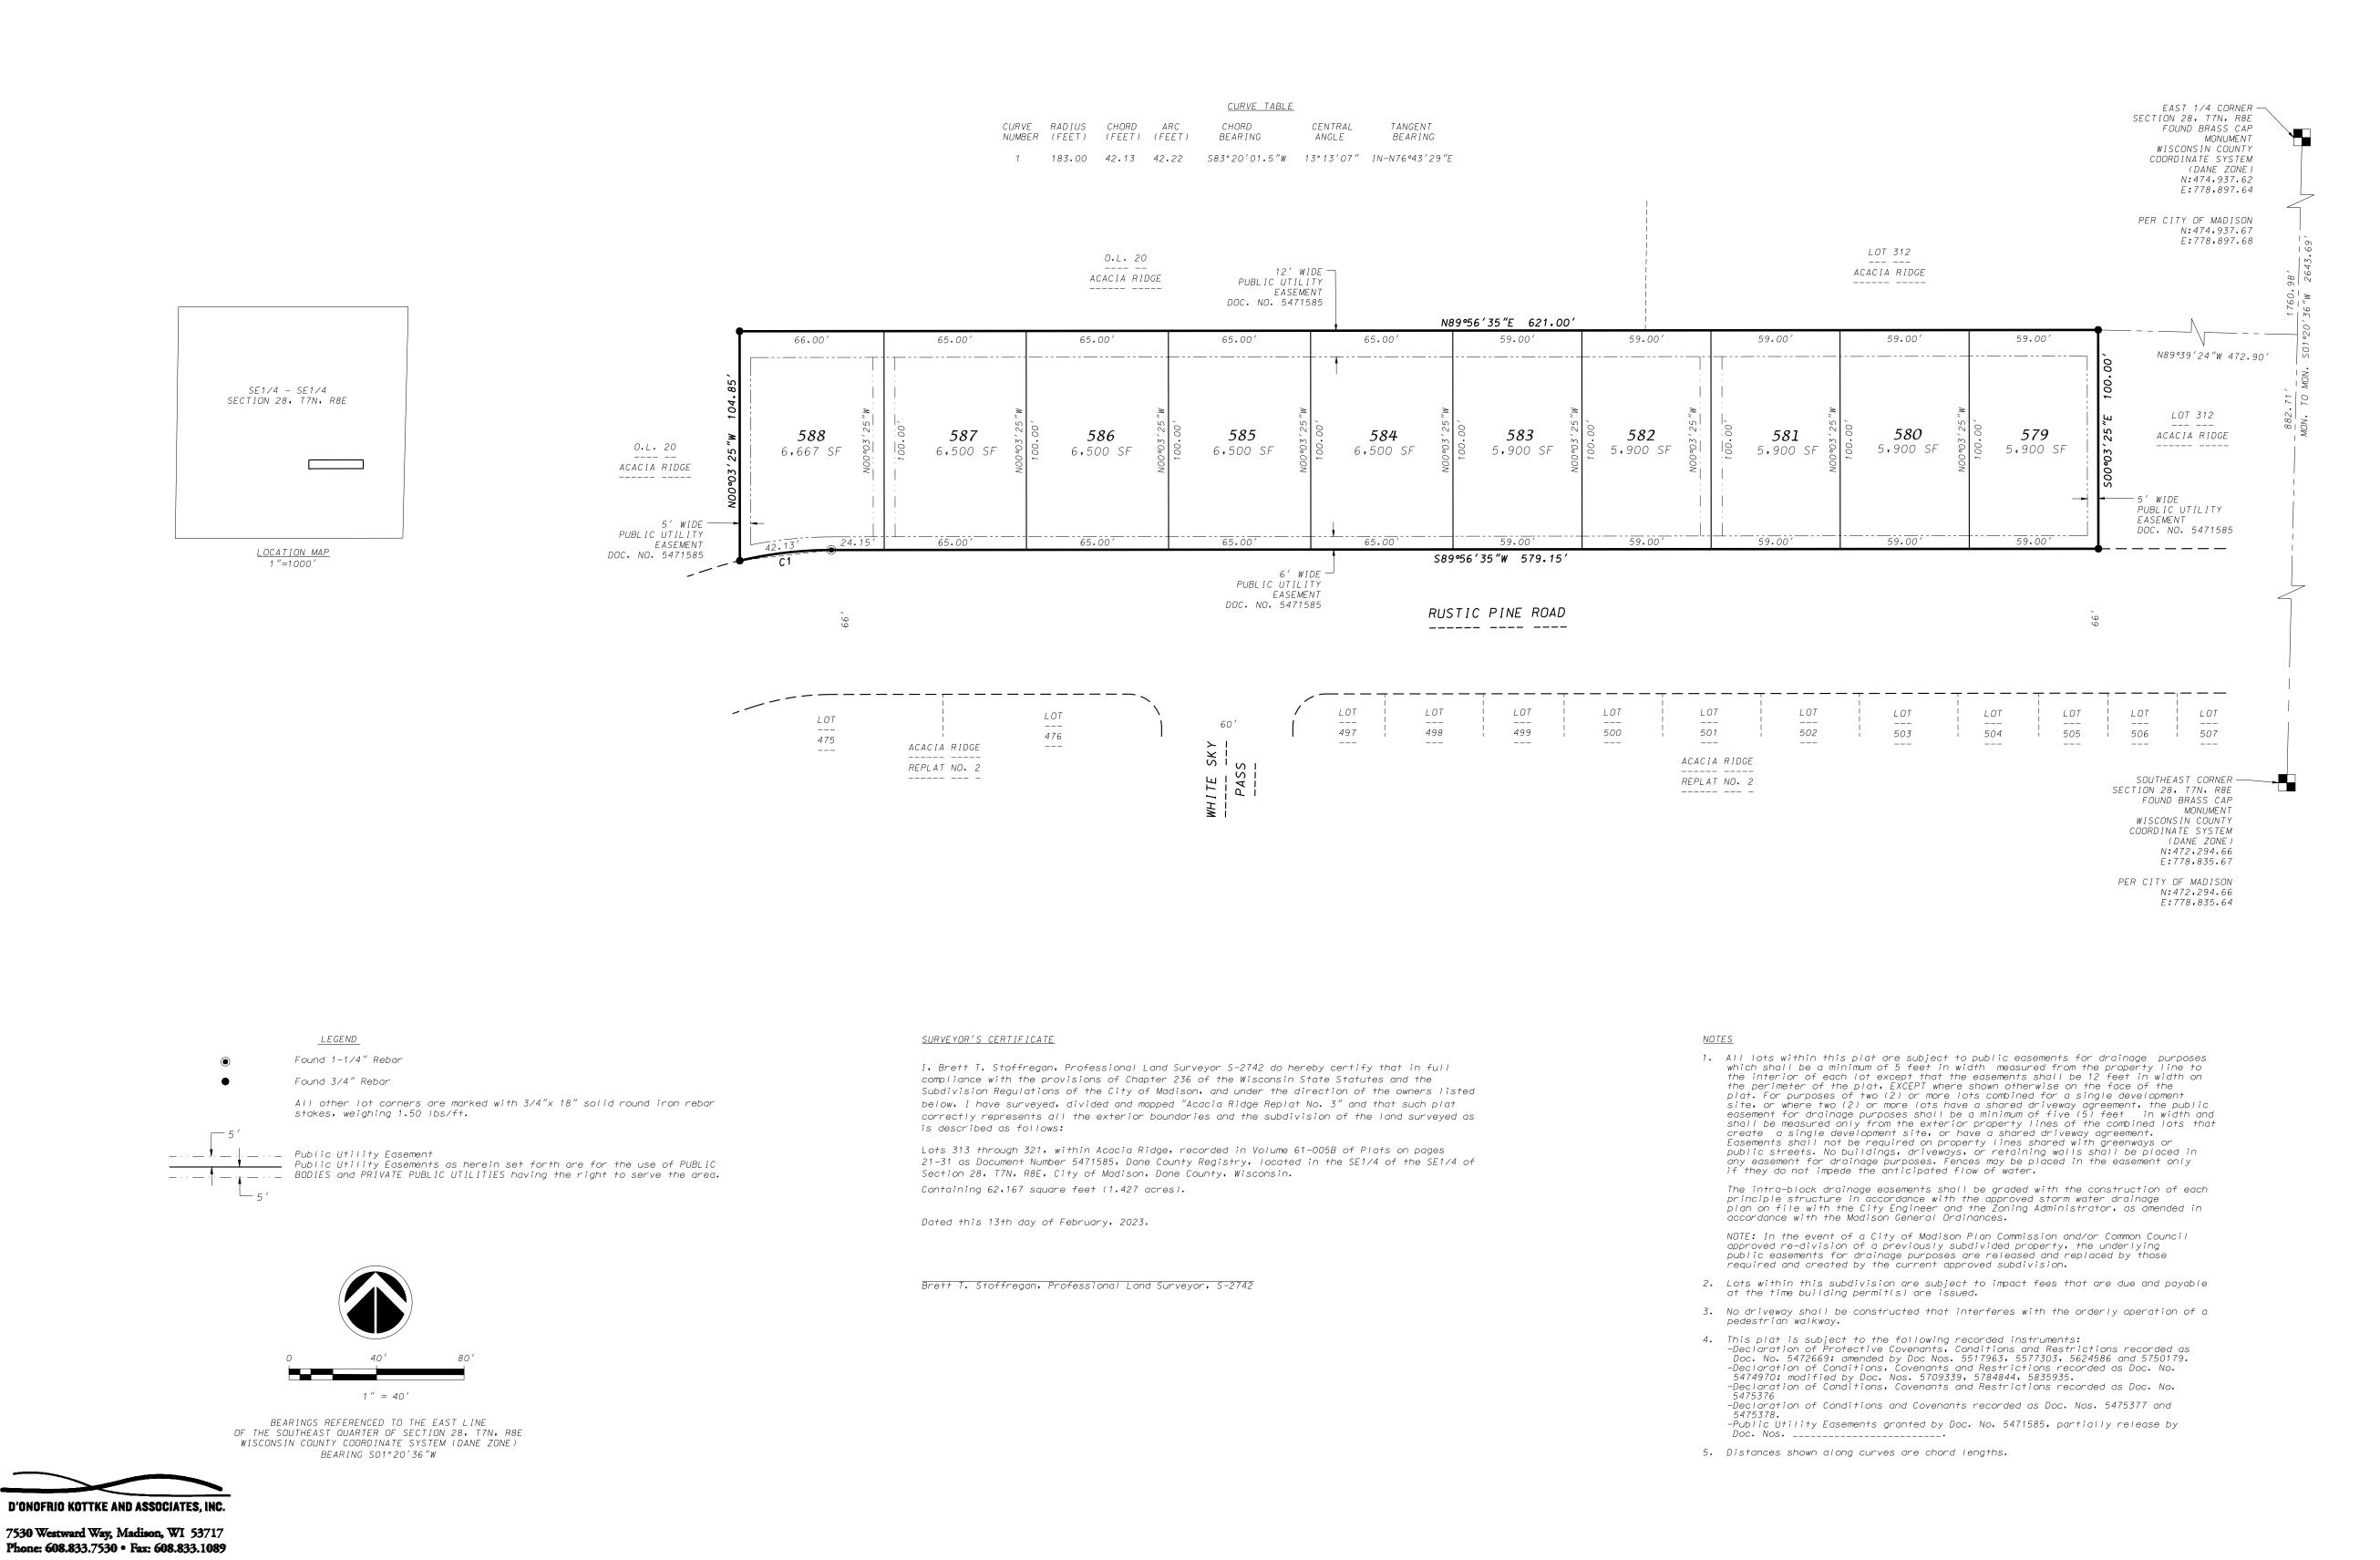

LOCATED IN THE SE1/4 OF THE SE1/4 OF SECTION 28, T7N, R8E, CITY OF MADISON, DANE COUNTY WISCONSIN

7530 Westward Way, Madison, WI 53717 Phone: 608.833.7530 • Fax: 608.833.1089 YOUR NATURAL RESOURCE FOR LAND DEVELOPMENT FN: 22-07-111

## ACACIA RIDGE REPLAT NO. 3 LOTS 313 THROUGH 321, ACACIA RIDGE,

SHEET 1 OF 2

OWNER'S CERTIFICATE

East South Point, LLC a limited liability company duly organized and existing under and by virtue of the laws of the State of Wisconsin, as owner, does hereby certify that said limited liability company caused the land described on this plat to be surveyed, divided, mapped and dedicated as represented on this plat.