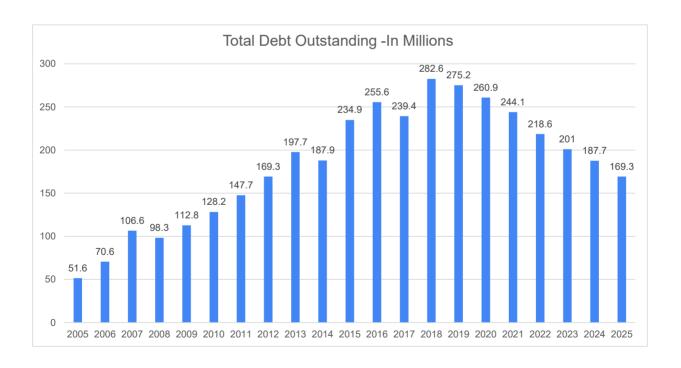

| Madison Water Utility                 |               |               |               |               |  |  |  |  |
|---------------------------------------|---------------|---------------|---------------|---------------|--|--|--|--|
| Cash Reserves & Long-Term Debt        |               |               |               |               |  |  |  |  |
|                                       | FY 2022       | FY 2023       | FY 2024       | As of June    |  |  |  |  |
| Cash Reserves                         | Actual        | Actual        | Actual        | 30, 2025      |  |  |  |  |
| Restricted:                           |               |               |               |               |  |  |  |  |
| Bond Redemption Fund                  | \$ 13,164,827 | \$ 13,191,166 | \$ 13,217,358 | \$ 6,703,800  |  |  |  |  |
| Bond Redemption Reserve Fund          | 13,970,411    | 12,190,068    | 12,190,068    | 8,467,295     |  |  |  |  |
| BAN Repayment Fund                    | 10,000,000    | 10,000,000    | -             | -             |  |  |  |  |
| Tank Recoat Reserve                   | -             | 800,000       | 800,000       | 1,600,000     |  |  |  |  |
| Catastrophic Reserve                  | -             | -             | -             | 5,000,000     |  |  |  |  |
| Depreciation Fund                     | 750,000       | 750,000       | 750,000       | 750,000       |  |  |  |  |
| PILOT Fund                            | -             | -             | -             | 3,748,200     |  |  |  |  |
| Assessment Account                    | 1,504,541     | 1,858,134     | 2,055,530     | 2,055,530     |  |  |  |  |
| Revenue Bond Construction Fund        | 6,420,832     | 2,548,254     | 7,492,361     | 3,788,924     |  |  |  |  |
| Expense Depreciation                  | -             | 1,966,423     | 2,413,110     | 3,212,107     |  |  |  |  |
| Timing Adjustments                    | -             | -             | -             | 12,067,887    |  |  |  |  |
| Unrestricted Cash Balance             | 6,198,389     | 16,178,312    | 18,960,007    | 14,114,447    |  |  |  |  |
| Total Cash & Investments (Munis)      | \$ 52,009,000 | \$ 59,482,356 | \$ 57,878,434 | \$ 61,508,191 |  |  |  |  |
| No. of months expenditures covered by |               |               |               |               |  |  |  |  |
| Operating Reserves (Goal - 6)         | 1.73          | 4.41          | 5.16          | 3.22          |  |  |  |  |
| Debt Coverage Ratio (Required 1.25)   | 1.95          | 2.61          | 2.68          |               |  |  |  |  |
| Debt Equity Ratio % (50/50)           | 55/45         | 52/48         | 43/57         |               |  |  |  |  |