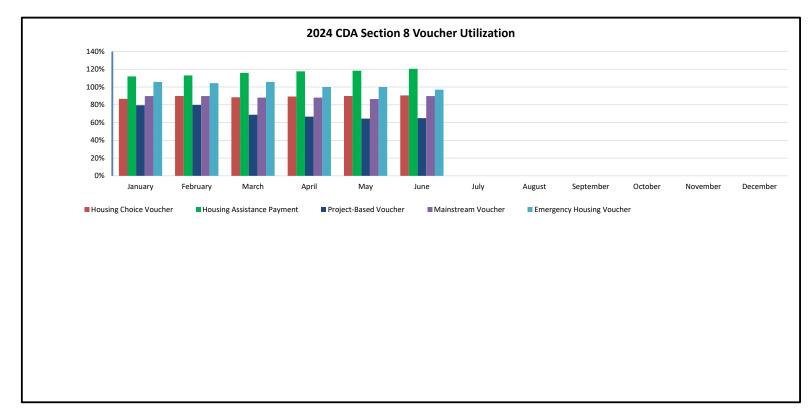

| 2024 Housing Choice Voucher Utilization Report |           |           |           |           |           |           |           |           |           |           |           |           |
|------------------------------------------------|-----------|-----------|-----------|-----------|-----------|-----------|-----------|-----------|-----------|-----------|-----------|-----------|
|                                                | January   | February  | March     | April     | May       | June      | July      | August    | September | October   | November  | December  |
| ACC Vouchers                                   | 2042      | 2042      | 2042      | 2042      | 2042      | 2042      | 2042      | 2042      | 2042      | 2042      | 2042      | 2042      |
| Total Funding Available (Monthly)              | 1,378,538 | 1,378,538 | 1,378,538 | 1,378,538 | 1,378,538 | 1,378,538 | 1,378,538 | 1,378,538 | 1,378,538 | 1,378,538 | 1,378,538 | 1,378,538 |
| Homeownership                                  | 38        | 37        | 37        | 37        | 37        | 37        | -         | -         | -         | -         | -         | -         |
| Family Unification (FUP)                       | 70        | 70        | 70        | 71        | 68        | 67        | -         | -         | -         | -         | -         | -         |
| Portable Vouchers                              | 16        | 14        | 13        | 18        | 19        | 17        | -         | -         | -         | -         | -         | -         |
| Tenant Protection Vouchers                     | 35        | 36        | 35        | 35        | 36        | 36        | -         | -         | -         | -         | -         | -         |
| Veterans Affairs Supported Housing (VASH)      | 188       | 187       | 188       | 193       | 195       | 191       | -         | -         | -         | -         | -         | -         |
| All Other Vouchers                             | 1424      | 1472      | 1464      | 1470      | 1482      | 1,501     | -         | -         | -         | -         | -         | -         |
| Total Vouchers                                 | 1771      | 1780      | 1807      | 1824      | 1837      | 1,849     | -         | -         | -         | -         | -         | -         |
| Voucher Utlization Rate                        | 87%       | 90%       | 88%       | 89%       | 90%       | 91%       | 0%        | 0%        | 0%        | 0%        | 0%        | 0%        |
| Total Housing Assistance Payments (HAP)        | 1,543,614 | 1,559,771 | 1,597,573 | 1,622,000 | 1,631,991 | 1,662,551 | -         | -         | -         | -         | -         | -         |
| HAP Utilization Rate                           | 112%      | 113%      | 116%      | 118%      | 118%      | 121%      | 0%        | 0%        | 0%        | 0%        | 0%        | 0%        |
| Per Unit Cost (PUC)                            | 872       | 876       | 884       | 889       | 888       | 899       | -         | -         | -         | -         | -         | -         |
| Project Based Vouchers Leased                  | 186       | 187       | 161       | 156       | 151       | 152       | -         | -         | -         | -         | _         | _         |
| Total Project Based Vouchers Available         | 234       | 234       | 234       | 234       | 234       | 234       | 234       | 234       | 234       | 234       | 234       | 234       |
| PBV Utilization Rate                           | 79%       | 80%       | 69%       | 67%       | 65%       | 65%       | 0%        | 0%        | 0%        | 0%        | 0%        | 0%        |
| Mainstream Vouchers (59)                       | 53        | 53        | 52        | 52        | 51        | 53        | _         | _         | _         | _         | -         | _         |
| ,                                              | 90%       | 90%       | 88%       | 88%       | 86%       | 90%       | 0%        | 0%        | 0%        | 0%        | 0%        | 0%        |
| Emergency Housing Vouchers (69)                | 73        | 72        | 73        | 69        | 69        | 67        | -         | -         | -         | -         | -         | -         |
| - , ,                                          | 106%      | 104%      | 106%      | 100%      | 100%      | 97%       | 0%        | 0%        | 0%        | 0%        | 0%        | 0%        |