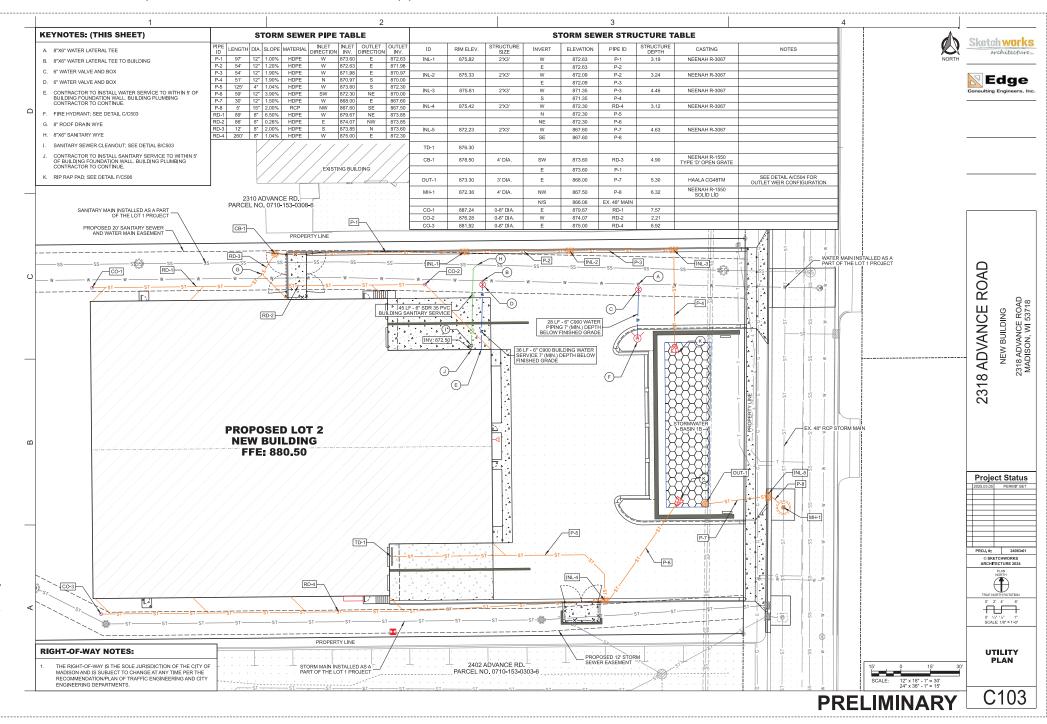

## **Summary of Improvements:**

The Developer, Oakleaf Properties, Inc., has been conditionally approved for a two-lot Certified Survey Map (CSM) at 4575 Helgesen Drive and 2318 Advance Road. They have permitted use projects for each lot. Lot 1 (4575 Helgesen Drive) build-out will be a 53,300 square foot building with a parking lot. Lot 2 (2318 Advance Road) build out is a 28,500 square foot building with a parking lot.

- Construct public sidewalk on Helgesen Drive and Advance Road adjacent to the properties per plan approved by the City Engineer.
- Both lots will connect private sanitary, storm, and water laterals into the public mains on Advance Road.
- Construction of public storm inlets, 15" concrete storm pipe, and a manhole structure on Advance Road.
- Provide public street terrace tree protection, removals, and plantings per City Forestry approvals. Install street tree terrace support systems per City Forestry approvals and per plans approved by the City Engineer.
- Construct new private drive entrance aprons per plans approved by the City Engineering and per the Commercial Driveway Permit approved by the City Traffic Engineer.
- Restoration of terraces and streets as required due to construction operations.