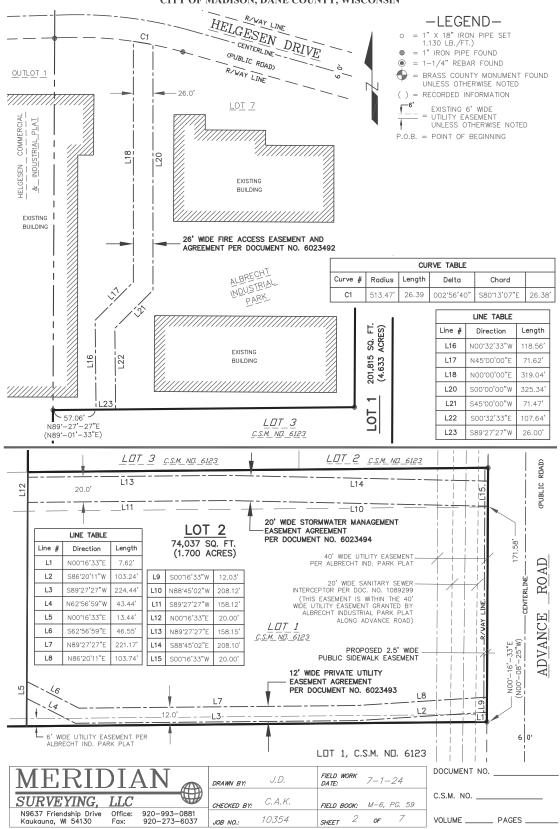

## DANE COUNTY CERTIFIED SURVEY MAP

SHEET 2 OF 7

ALL OF LOT 1 AND PART OF LOT 3 AND LOT 4, CERTIFIED SURVEY MAP NO. 6123, LOCATED IN THE NW1/4 OF THE SW1/4 AND THE SW1/4 OF THE SW1/4 SECTION 15, T.7N., R.10E., CITY OF MADISON, DANE COUNTY, WISCONSIN