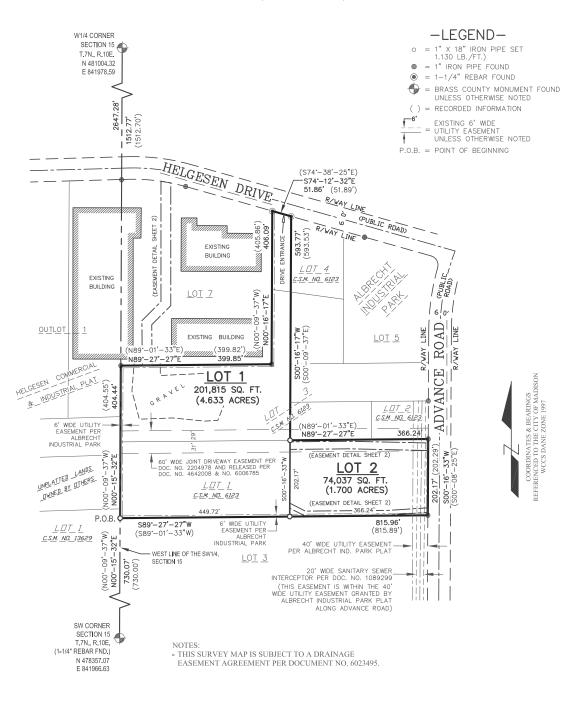

## DANE COUNTY CERTIFIED SURVEY MAP

SHEET 1 OF 7

ALL OF LOT 1 AND PART OF LOT 3 AND LOT 4, CERTIFIED SURVEY MAP NO. 6123, LOCATED IN THE NW1/4 OF THE SW1/4 AND THE SW1/4 OF THE SW1/4 SECTION 15, T.7N., R.10E., CITY OF MADISON, DANE COUNTY, WISCONSIN

SURVEYED FOR: EDGE CONSULTING ENGINEERS, INC. 624 WATER STREET PRAIRIE DU SAC, WI 53578

|   | GRAPHIC<br>1 inch = | SCALE<br>= 200 ft. |   |
|---|---------------------|--------------------|---|
|   |                     |                    |   |
|   | 100 2               | 00 400             | ^ |
| U | 100 2               | 00 400             | U |

| <b>MERII</b>                                 | MI              | 4N                           | DRAWN BY:   | J.D.   | FIELD WO | DRK | 7-1- | -24    |
|----------------------------------------------|-----------------|------------------------------|-------------|--------|----------|-----|------|--------|
| SURVEYING,                                   | LLC             |                              | CHECKED BY: | C.A.K. | FIELD BC | OK: | M−6, | PG. 5. |
| N9637 Friendship Drive<br>Kaukauna, WI 54130 | Office:<br>Fax: | 920-993-0881<br>920-273-6037 | JOB NO.:    | 10354  | SHEET    | 1   | OF   | 7      |

| DOCUMENT   | NO. |       |  |
|------------|-----|-------|--|
| C.S.M. NO. |     |       |  |
| VOLUME     |     | PAGES |  |