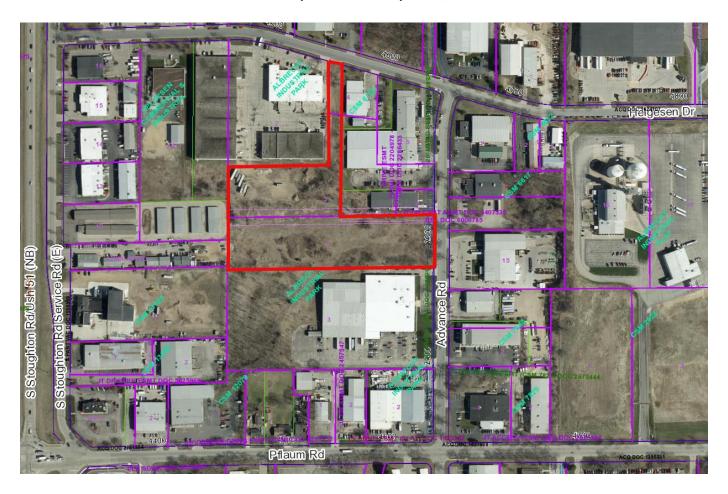

## 4575 HELGESEN DRIVE CSM Contract 9669 MUNIS 15862

**Developer: Oakleaf Properties, Inc.** 

## **Summary of Improvements:**

The Developer, Oakleaf Properties, Inc., has been conditionally approved for a two-lot Certified Survey Map (CSM) at 4575 Helgesen Drive and 2318 Advance Road. They have permitted use projects for each lot. Lot 1 (4575 Helgesen Drive) build-out will be a 53,300 square foot building with a parking lot. Lot 2 (2318 Advance Road) build out is a 28,500 square foot building with a parking lot.