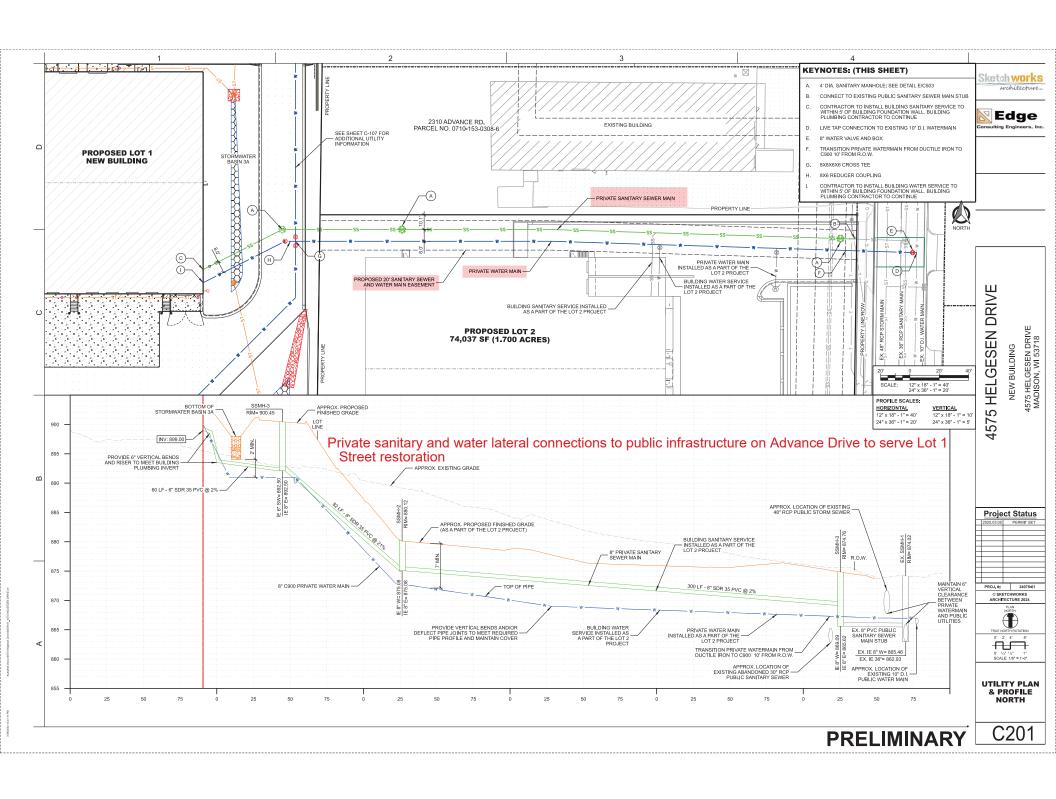

- Construct public sidewalk on Helgesen Drive and Advance Road adjacent to the properties per plan approved by the City Engineer.
- Both lots will connect private sanitary, storm, and water laterals into the public mains on Advance Road.
- Construction of public storm inlets, 15" concrete storm pipe, and a manhole structure on Advance Road.
- Provide public street terrace tree protection, removals, and plantings per City Forestry approvals. Install street tree terrace support systems per City Forestry approvals and per plans approved by the City Engineer.
- Construct new private drive entrance aprons per plans approved by the City Engineering and per the Commercial Driveway Permit approved by the City Traffic Engineer.
- Restoration of terraces and streets as required due to construction operations.