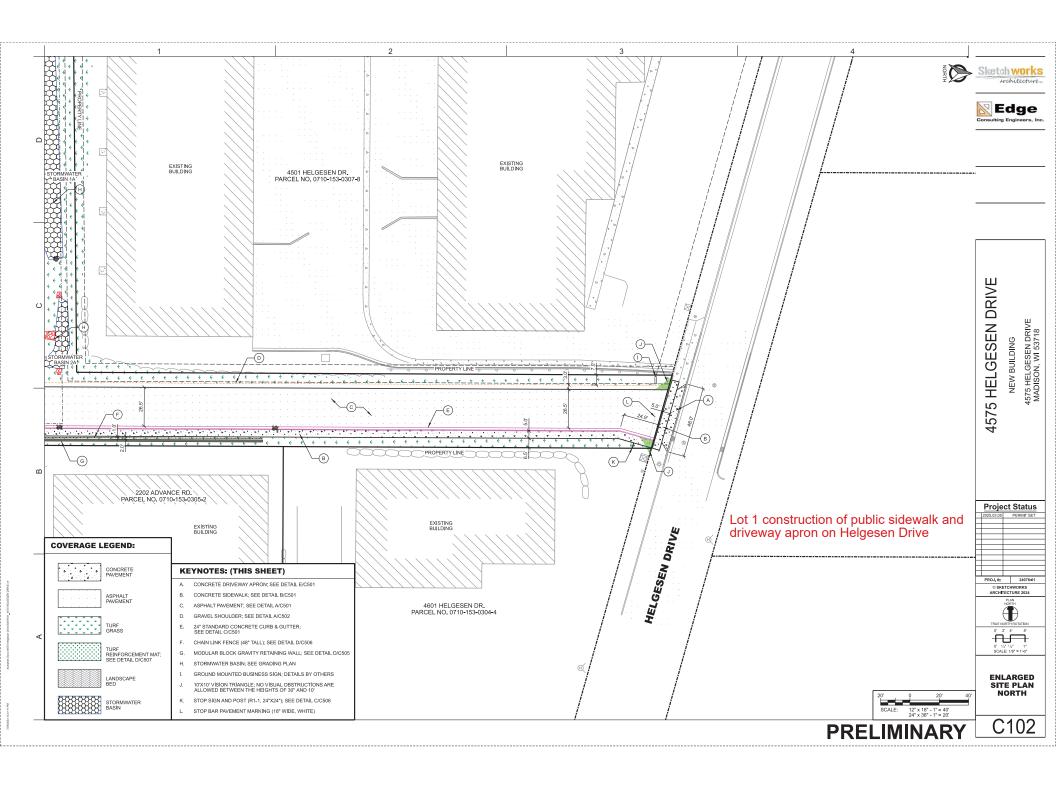

- Construct public sidewalk on Helgesen Drive and Advance Road adjacent to the properties per plan approved by the City Engineer.
- Both lots will connect private sanitary, storm, and water laterals into the public mains on Advance Road.
- Construction of public storm inlets, 15" concrete storm pipe, and a manhole structure on Advance Road.
- Provide public street terrace tree protection, removals, and plantings per City Forestry approvals. Install street tree terrace support systems per City Forestry approvals and per plans approved by the City Engineer.
- Construct new private drive entrance aprons per plans approved by the City Engineering and per the Commercial Driveway Permit approved by the City Traffic Engineer.
- Restoration of terraces and streets as required due to construction operations.