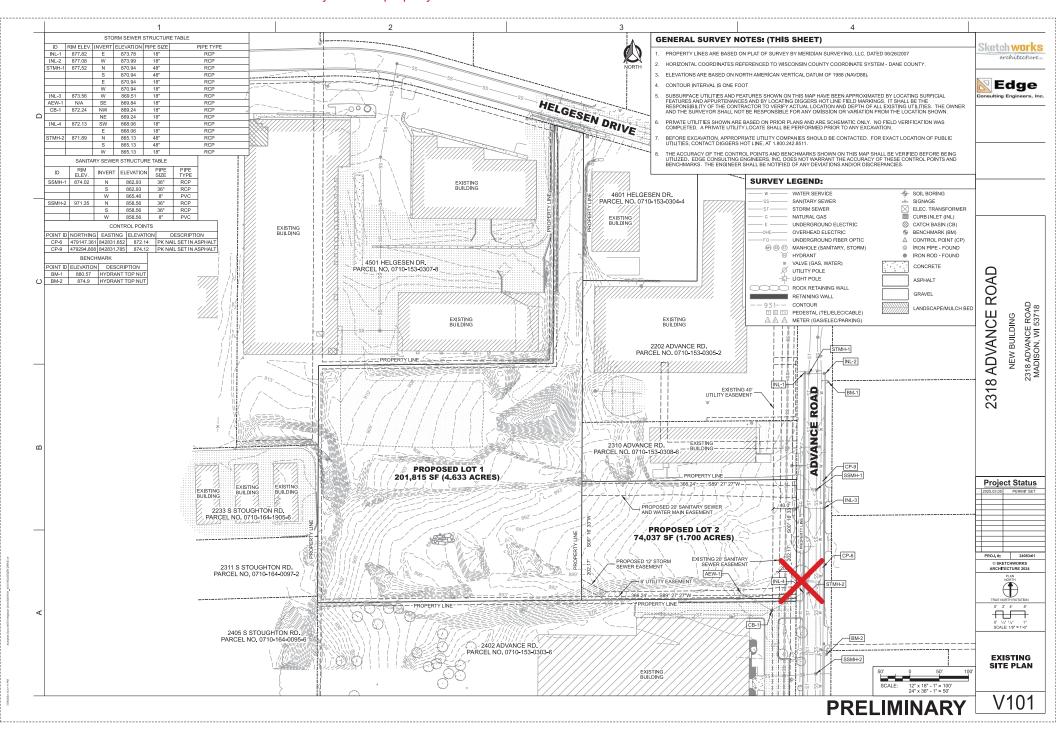

- Construct public sidewalk on Helgesen Drive and Advance Road adjacent to the properties per plan approved by the City Engineer.
- Both lots will connect private sanitary, storm, and water laterals into the public mains on Advance Road.
- Construction of public storm inlets, 15" concrete storm pipe, and a manhole structure on Advance Road.
- Provide public street terrace tree protection, removals, and plantings per City Forestry approvals. Install street tree terrace support systems per City Forestry approvals and per plans approved by the City Engineer.
- Construct new private drive entrance aprons per plans approved by the City Engineering and per the Commercial Driveway Permit approved by the City Traffic Engineer.
- Restoration of terraces and streets as required due to construction operations.