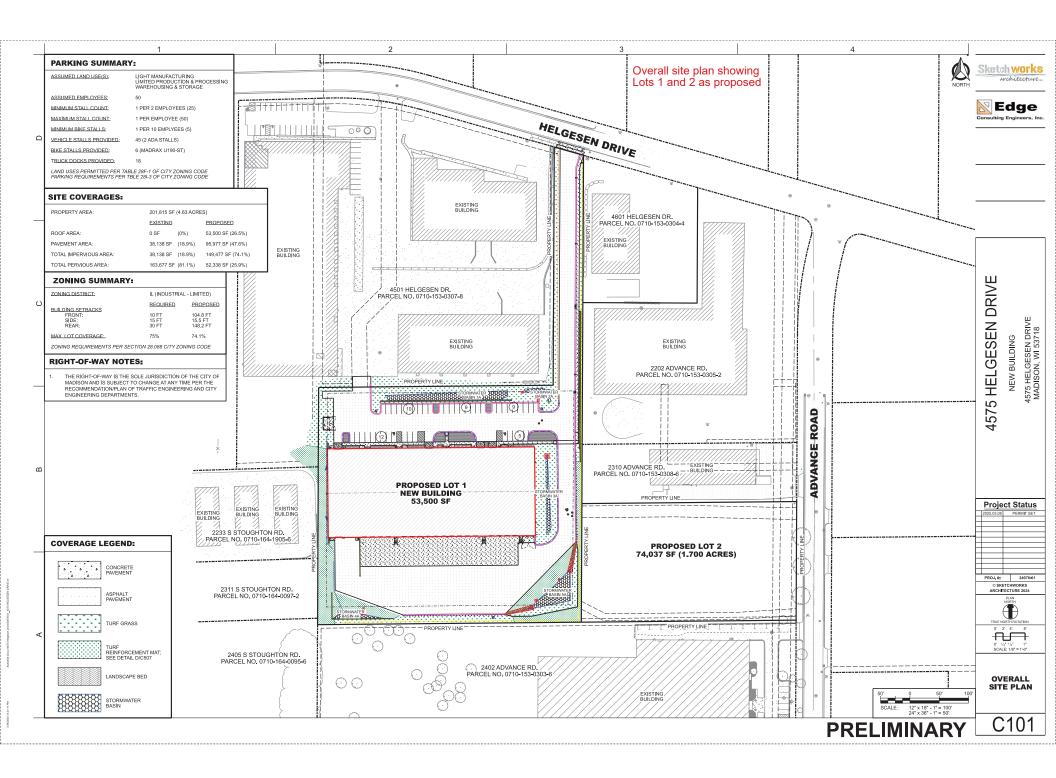

## **Summary of Improvements:**

The Developer, Oakleaf Properties, Inc., has been conditionally approved for a two-lot Certified Survey Map (CSM) at 4575 Helgesen Drive and 2318 Advance Road. They have permitted use projects for each lot. Lot 1 (4575 Helgesen Drive) build-out will be a 53,300 square foot building with a parking lot. Lot 2 (2318 Advance Road) build out is a 28,500 square foot building with a parking lot.

- Construct public sidewalk on Helgesen Drive and Advance Road adjacent to the properties per plan approved by the City Engineer.
- Both lots will connect private sanitary, storm, and water laterals into the public mains on Advance Road.
- Construction of public storm inlets, 15" concrete storm pipe, and a manhole structure on Advance Road.
- Provide public street terrace tree protection, removals, and plantings per City Forestry approvals. Install street tree terrace support systems per City Forestry approvals and per plans approved by the City Engineer.
- Construct new private drive entrance aprons per plans approved by the City Engineering and per the Commercial Driveway Permit approved by the City Traffic Engineer.
- Restoration of terraces and streets as required due to construction operations.