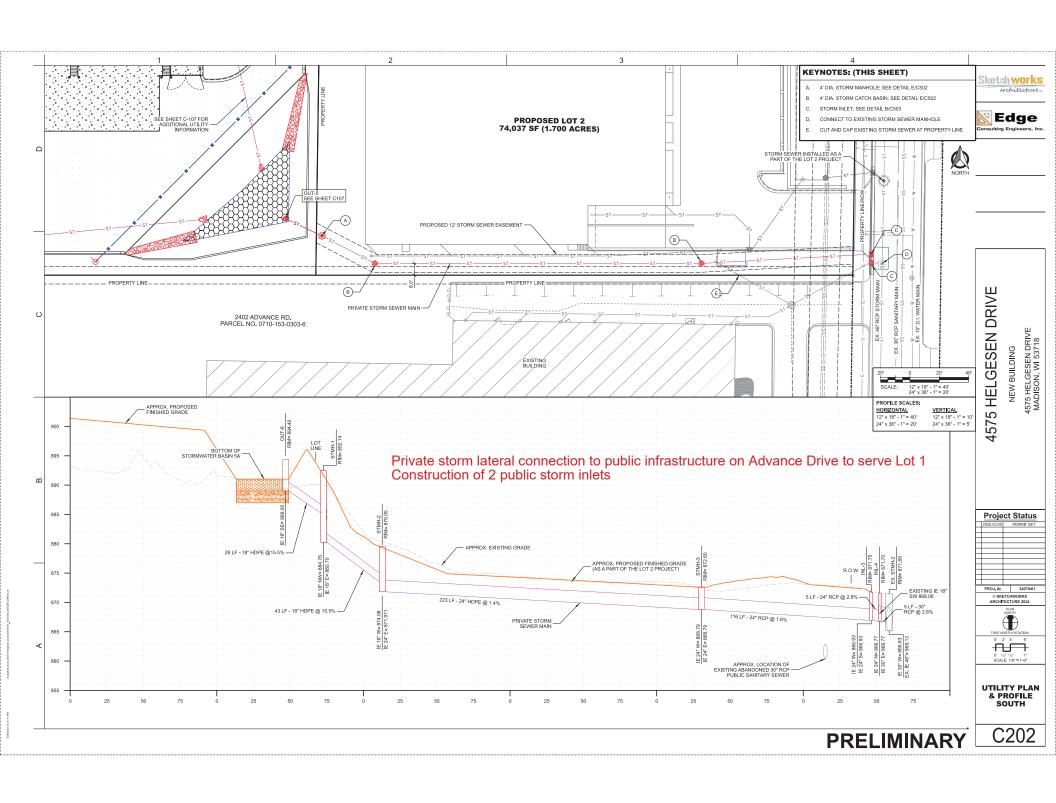

- Construct public sidewalk on Helgesen Drive and Advance Road adjacent to the properties per plan approved by the City Engineer.
- Both lots will connect private sanitary, storm, and water laterals into the public mains on Advance Road.
- Construction of public storm inlets, 15" concrete storm pipe, and a manhole structure on Advance Road.
- Provide public street terrace tree protection, removals, and plantings per City Forestry approvals. Install street tree terrace support systems per City Forestry approvals and per plans approved by the City Engineer.
- Construct new private drive entrance aprons per plans approved by the City Engineering and per the Commercial Driveway Permit approved by the City Traffic Engineer.
- Restoration of terraces and streets as required due to construction operations.