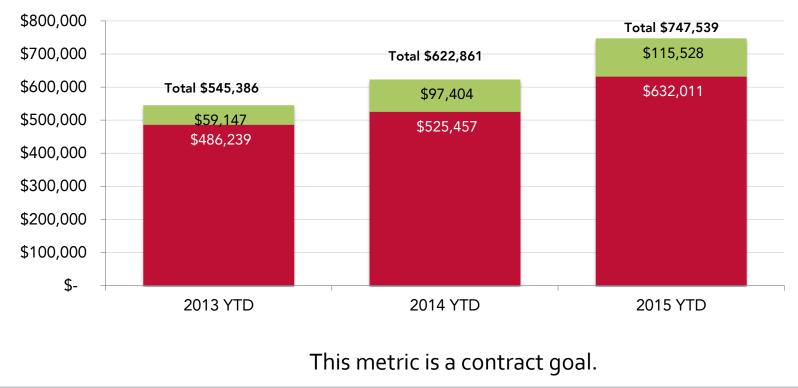

## PERFORMANCE REPORT: Q4 and YE 2015

Year end results for 2015 for the Greater Madison Convention & Visitors Bureau (GMCVB) and Madison Area Sports Commission (MASC) reflect the following:

- Contracted for 146 future events that are expected to generate \$61.4 million in direct spending (economic impact) in our communities.
- Generated \$747,539 in contract revenue for Monona Terrace
- Received over **\$2.5** million in earned media through public relations efforts

### GMCVB & MASC CONTRACT REVENUE GENERATED

Monona Terrace Contract Revenue Goal: \$745,000 100.34% goal achieved

■ GMCVB ■ MASC