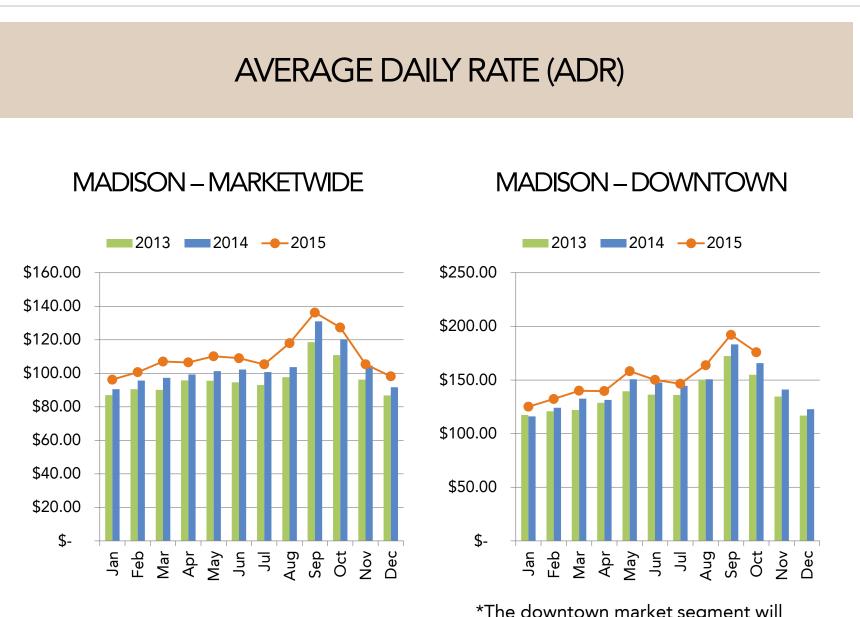

# INDUSTRY

2221111111111111

January-December 2015

-----

111111

Source: Smith Travel Research

Source: Smith Travel Research

\*The downtown market segment will resume reporting after The Park Hotel opens.