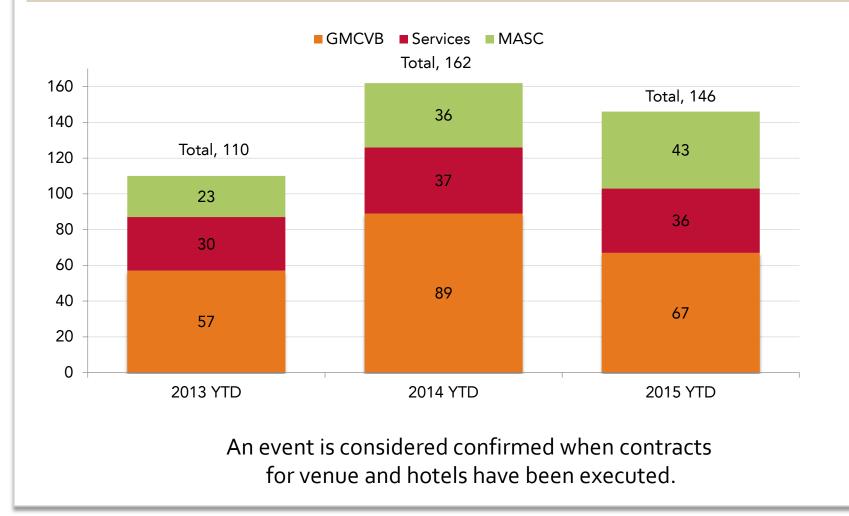

## PERFORMANCE REPORT: Q4 and YE 2015

Year end results for 2015 for the Greater Madison Convention & Visitors Bureau (GMCVB) and Madison Area Sports Commission (MASC) reflect the following:

- Contracted for 146 future events that are expected to generate \$61.4 million in direct spending (economic impact) in our communities.
- Generated \$747,539 in contract revenue for Monona Terrace
- Received over **\$2.5** million in earned media through public relations efforts

### ALL GMCVB & MASC CONFIRMED EVENTS