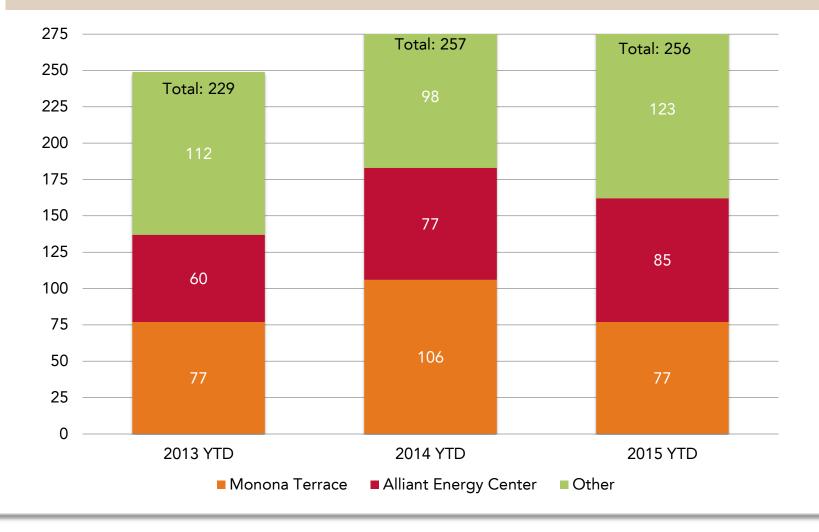

### GMCVB & MASC DIRECT SPENDING FOR FUTURE EVENTS

Direct spending reflects the economic impact that is anticipated from the conventions and events secured