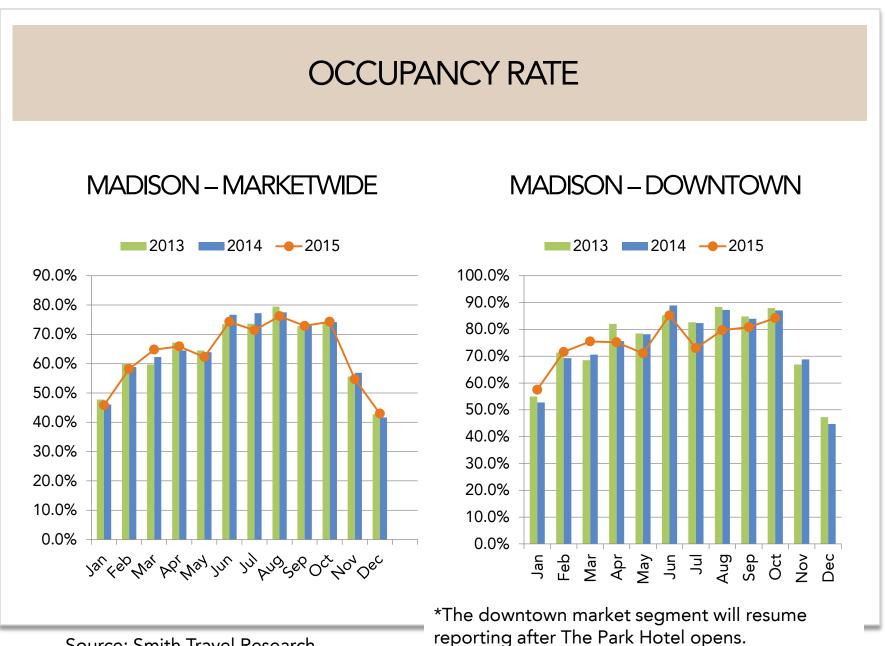

# INDUSTRY

2221111111111111

January-December 2015

-----

111111

Source: Smith Travel Research

Source: Smith Travel Research

\*The downtown market segment will resume reporting after The Park Hotel opens.