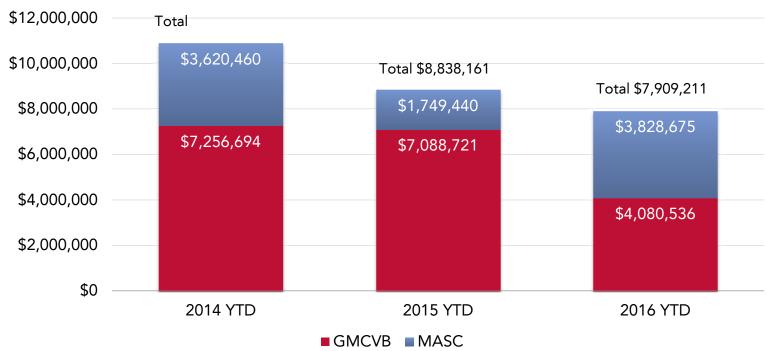

### Q1 - 2016 CONTRACTED ROOM NIGHTS FOR GMCVB & MASC

#### 2016 Goal = 92,000 12.3% goal achieved

This chart reflects room nights contracted for all GMCVB and MASC confirmed events.

The GMCVB has an overall total goal for room nights, with each department, which includes MASC, also having internal goals.