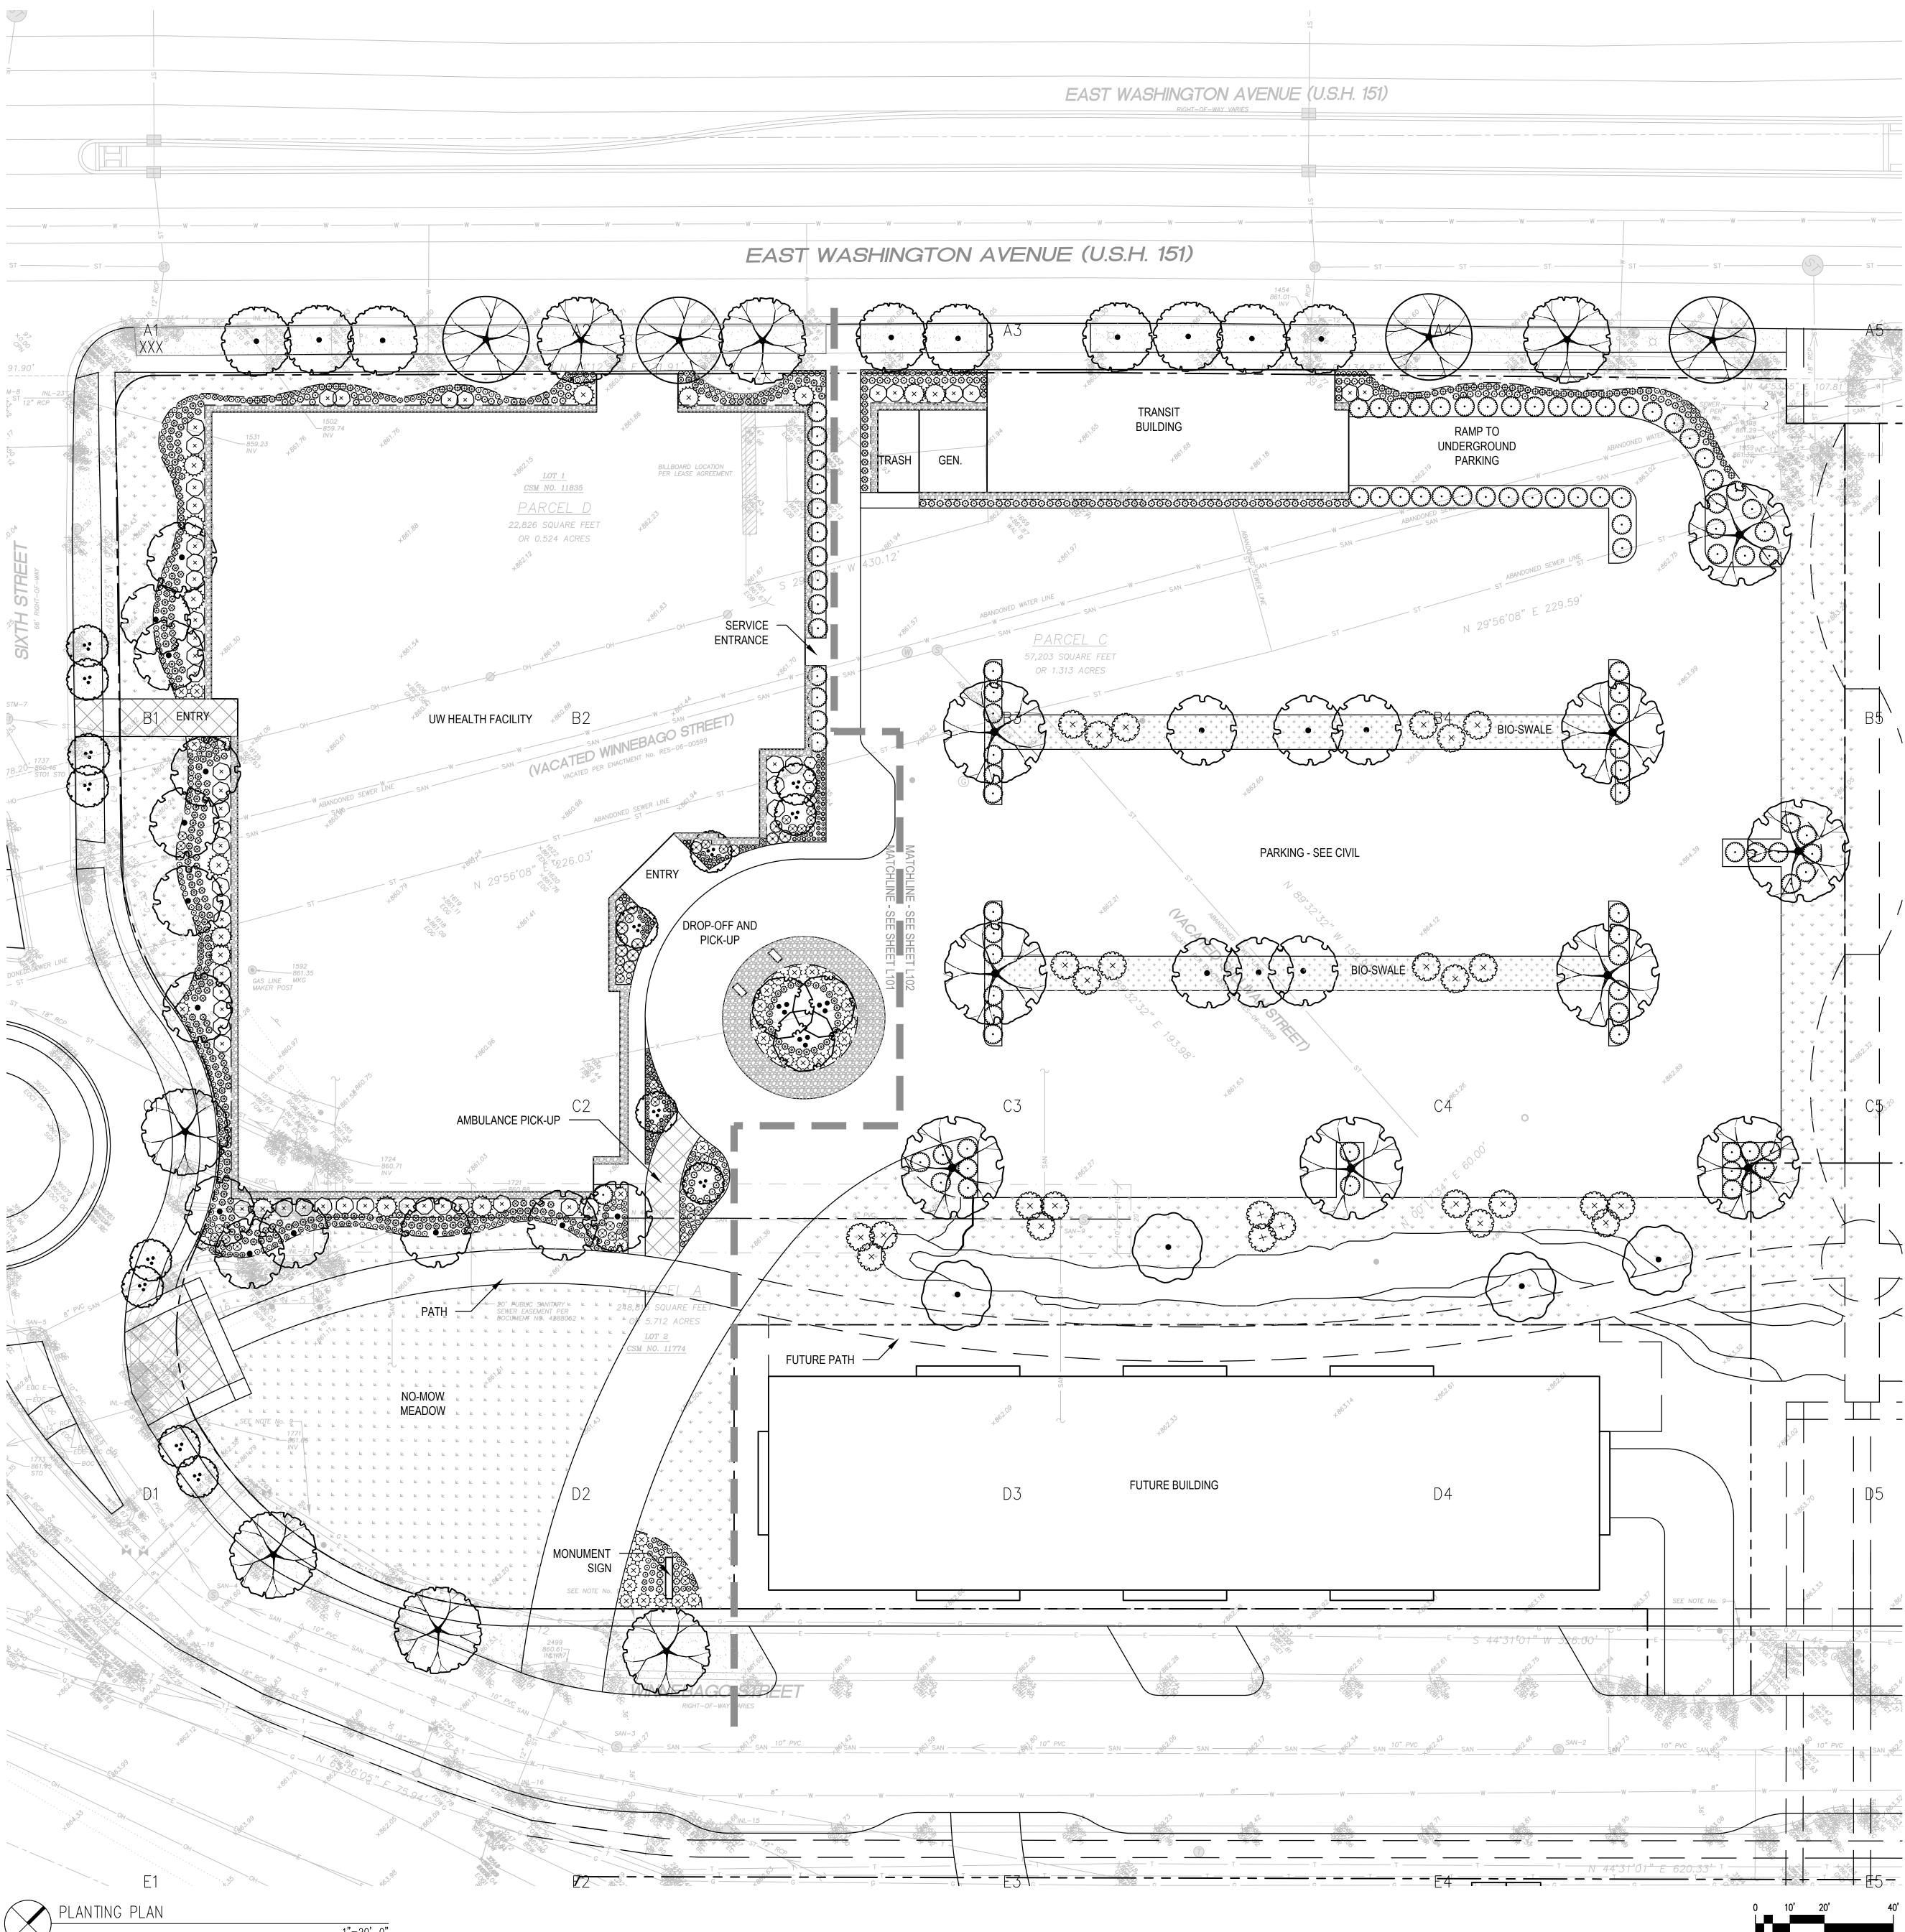

Other features of the clinic include:

- LEED Certification
- A Transit Hub that not only screens the suface parking but also provides amenities for bicyclists and public transit users.
- Parking for 100 staff underground
- Parking for 156 patients above ground
- On-site water remediation
- Irrigation-free landscaping with native plant species

Bus service provided by Routes 6, 20 and 34 is available along East Washington Avenue. An existing bus stop is located directly in front of the site. In order to enhance this bus stop and provide additional transportation options, the plan features a "Transit Hub" next to the UW Clinic that can serve as a bus and bicycle shelter.

An existing bike path is located along the site's eastern border that connects to Union Corners at 6th Street, Winnebago Street, and at a proposed point at the end of Jackson Street. Bike storage will be incorporated in front of the clinic main entrance.