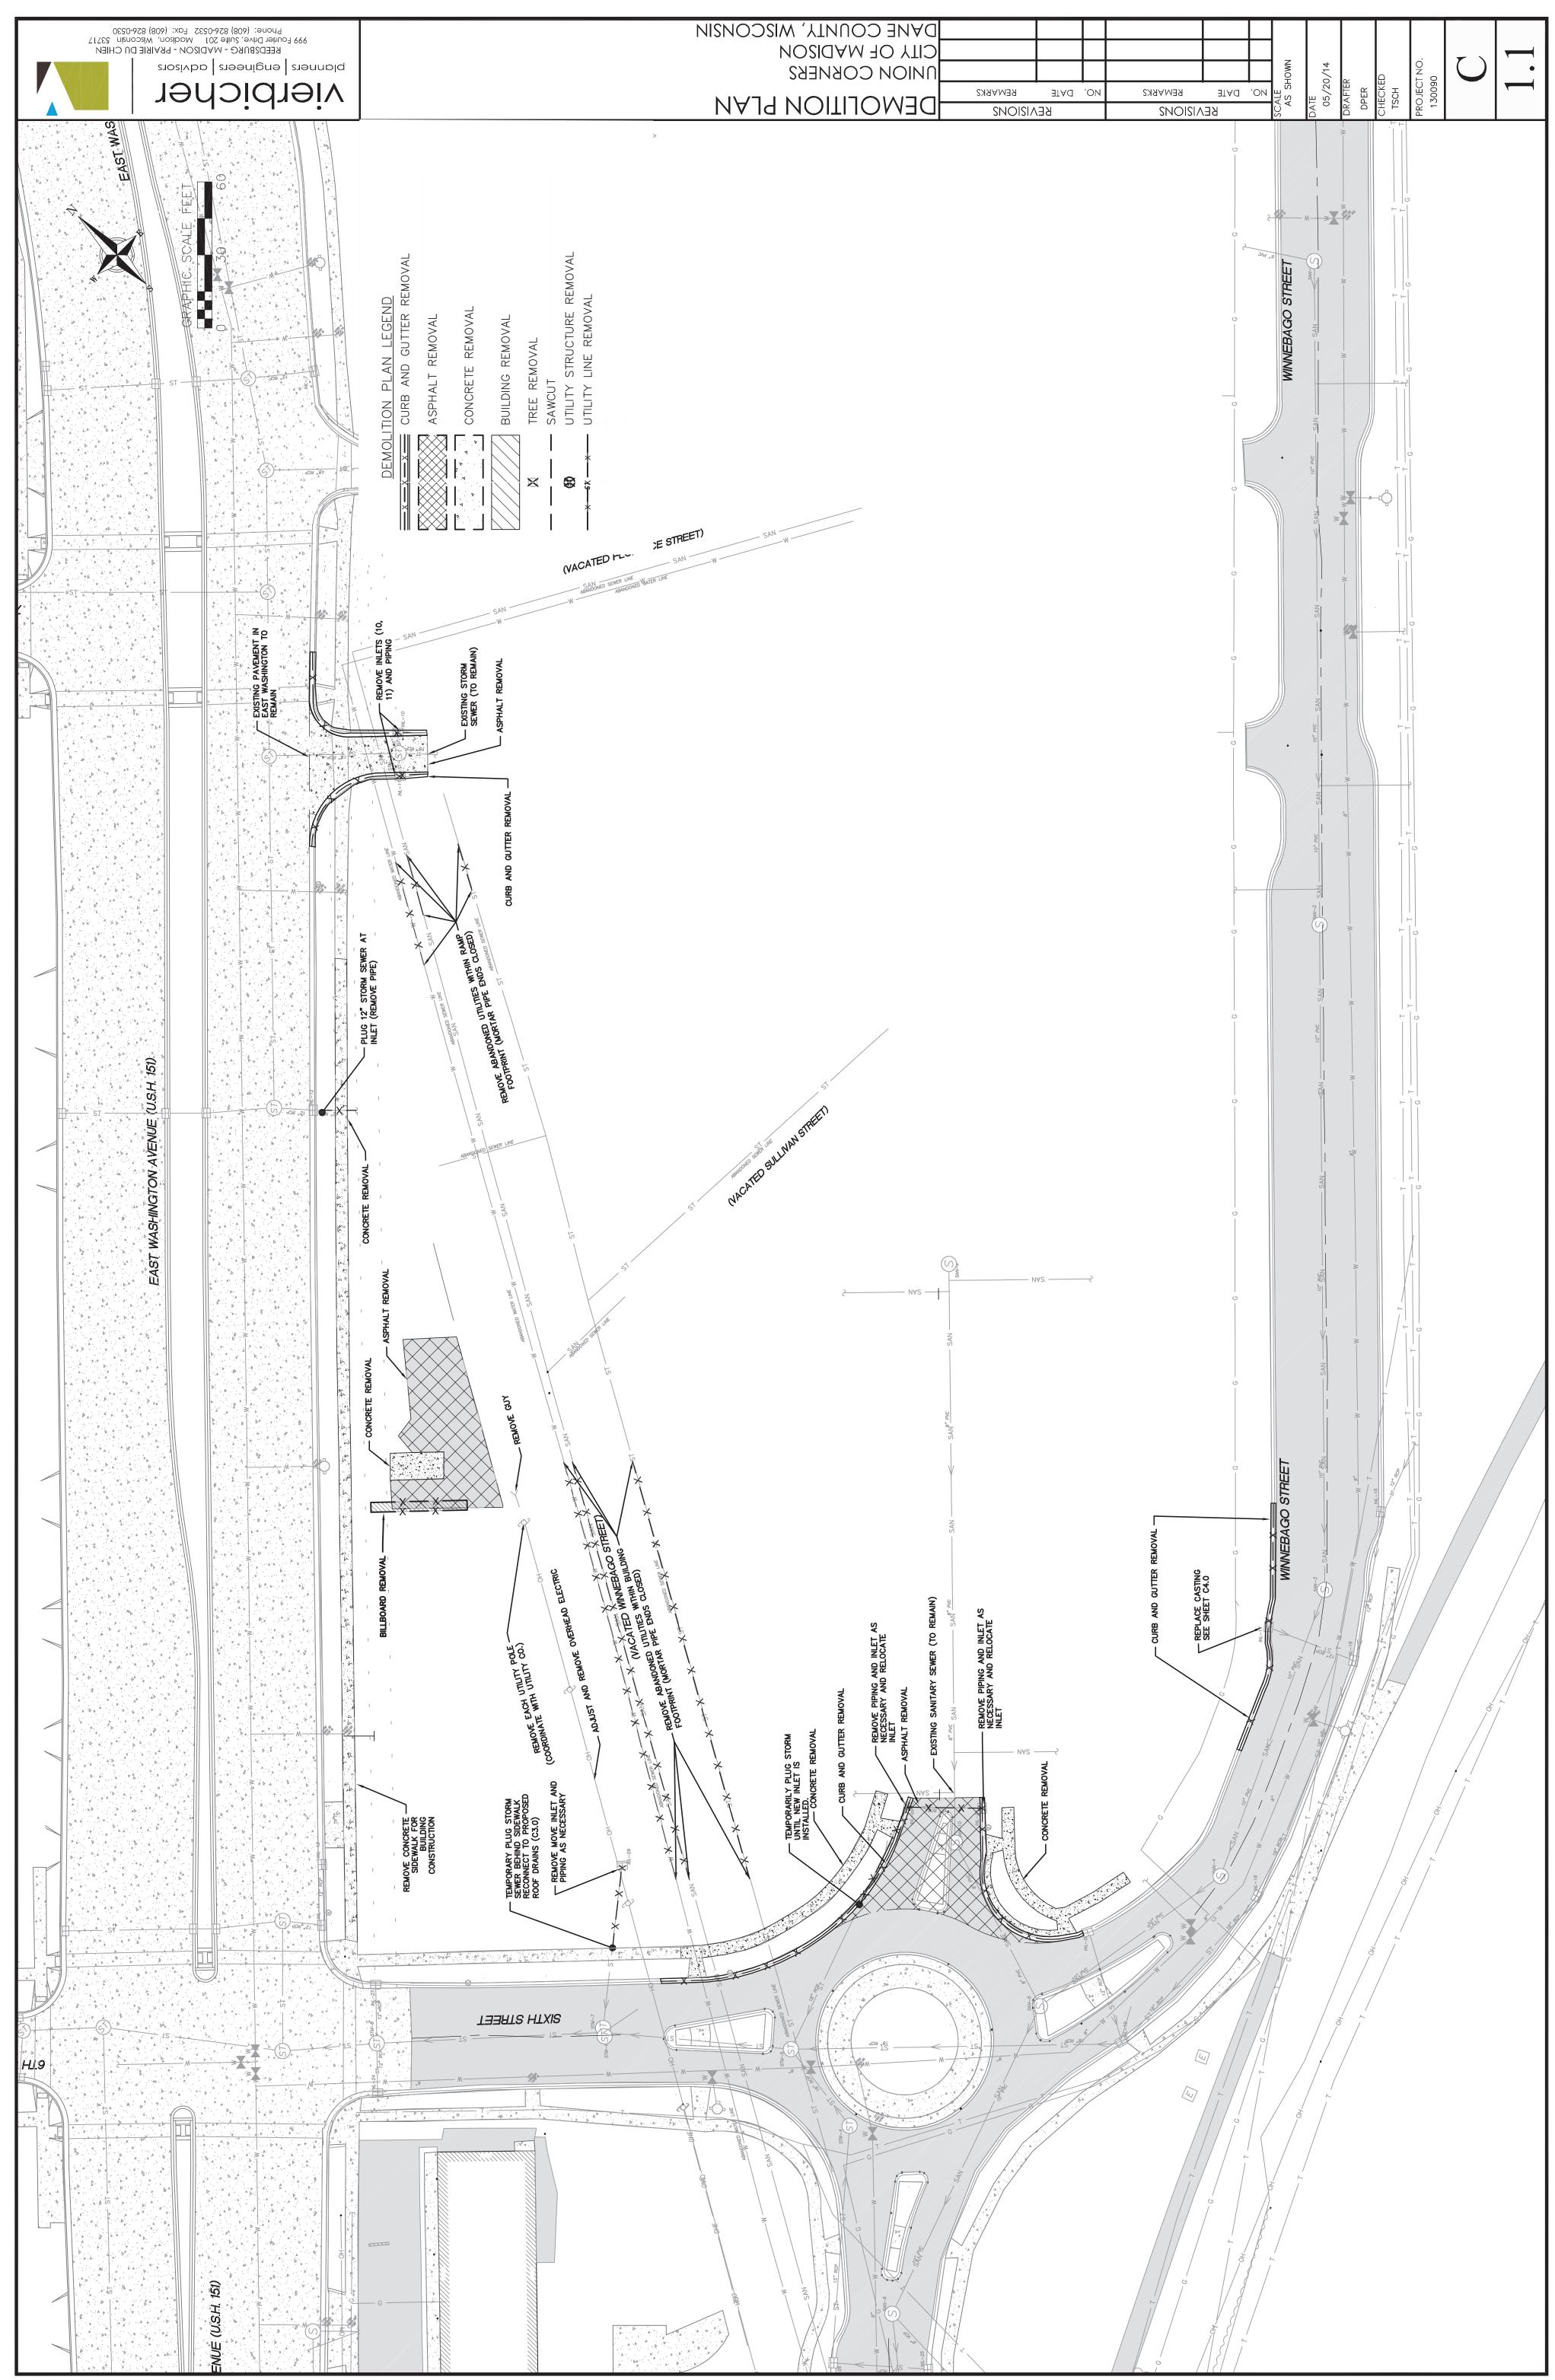

### Site

UW Health Union Corners is located at the northeast corner of the intersection of East Washington Avenue and 6th Street, Urban Design District 5; Aldermanic District 6 (Rummel); TID #38. **Existing Zoning** The entire existing site is zoned PD. (Planned Development)

**Existing Uses** The site is currently vacant.

Adjacent Uses

Across East Washington Avenue and Northeast of 7th Street are a series of one and two-story buildings including Red Letter News, the former Ray's Bar and Assumption Greek Orthodox Church. Zoned TSS. (Commercial and Mixed-Use District)

Southwest of 7th Street is the one story Speedy Muffler, 5 two-story single family homes, 1 two-story multifamily apartment building and a two story mixed-use building. Zoned TSS. (Commercial and Mixed-Use District)

Southwest of 6th Street is a two-story mixed-use building followed by a series of two-story single family homes. Zoning TR-V1. (Residential District.)

Across Milwaukee Street and north of the site are: commercial uses including the Malt House tavern, Jollof Beauty Shop and Rebecca Lynn's Studio. Zoning CC-T. (Commercial and Mixed-Use District.)

The south edge of the site is defined by a bike path which seperates the site from the neighborhood of single family homes to the south. Zoning TR-V1. (Residential District.)

The parcel south of 6th Street and west of Winnebago has a one story commercial building currently acting as the sales center for the site.

The neighborhood east of the site is composed of single family homes. Zoning TR-C4. (Residential District.)

### Transportation

The site's location at the intersection of East Washington Avenue and 6th Street affords great transportation options. The location on a major arterial with close proximity to both I-90 and I-94 allows local and regional access.

Bus service provided by Routes 6, 20 and 34 is available along East Washington Avenue. An existing bus stop is located directly in front of the site. In order to enhance this bus stop and provide additional transportation options, the plan features a "Transit Hub" next to the UW Clinic that can serve as a bus and bicycle shelter.

An existing bike path is located along the site's eastern border that connects to Union Corners at 6th Street, Winnebago Street, and at a proposed point at the end of Jackson Street. Bike storage will be incorporated in front of the clinic main entrance.