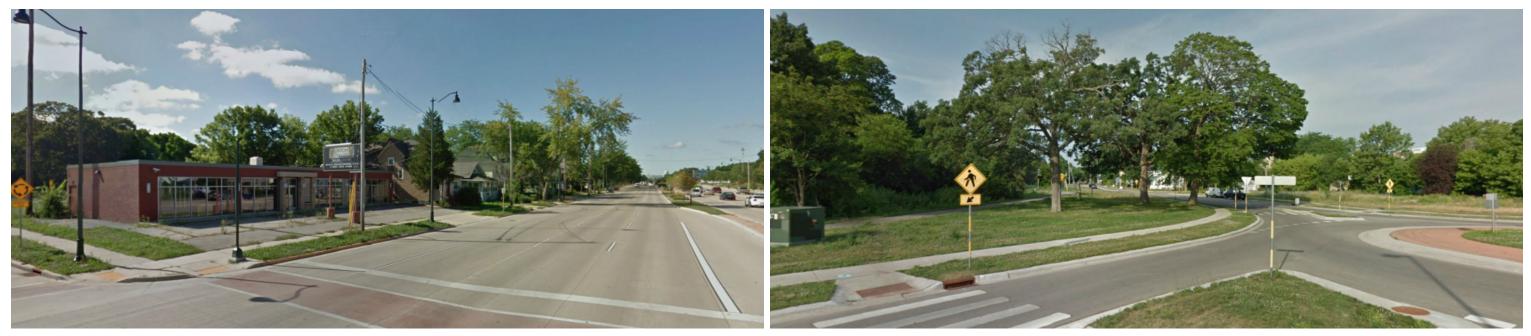

Aerial View Looking West

6th Street and E. Washington Ave. - Looking West

6th Street and E. Washington Ave. - Looking North

6th Street and E. Washington Ave. - Looking South

6th Street and Winnebago - Looking Southwest

### UW Health Union Corners - Madison, WI

Existing Conditions

6th Street and Winnegabo Street - Looking East

Winnebago St. - Looking East

Winnebago Street - Looking South

**Existing Conditions** 