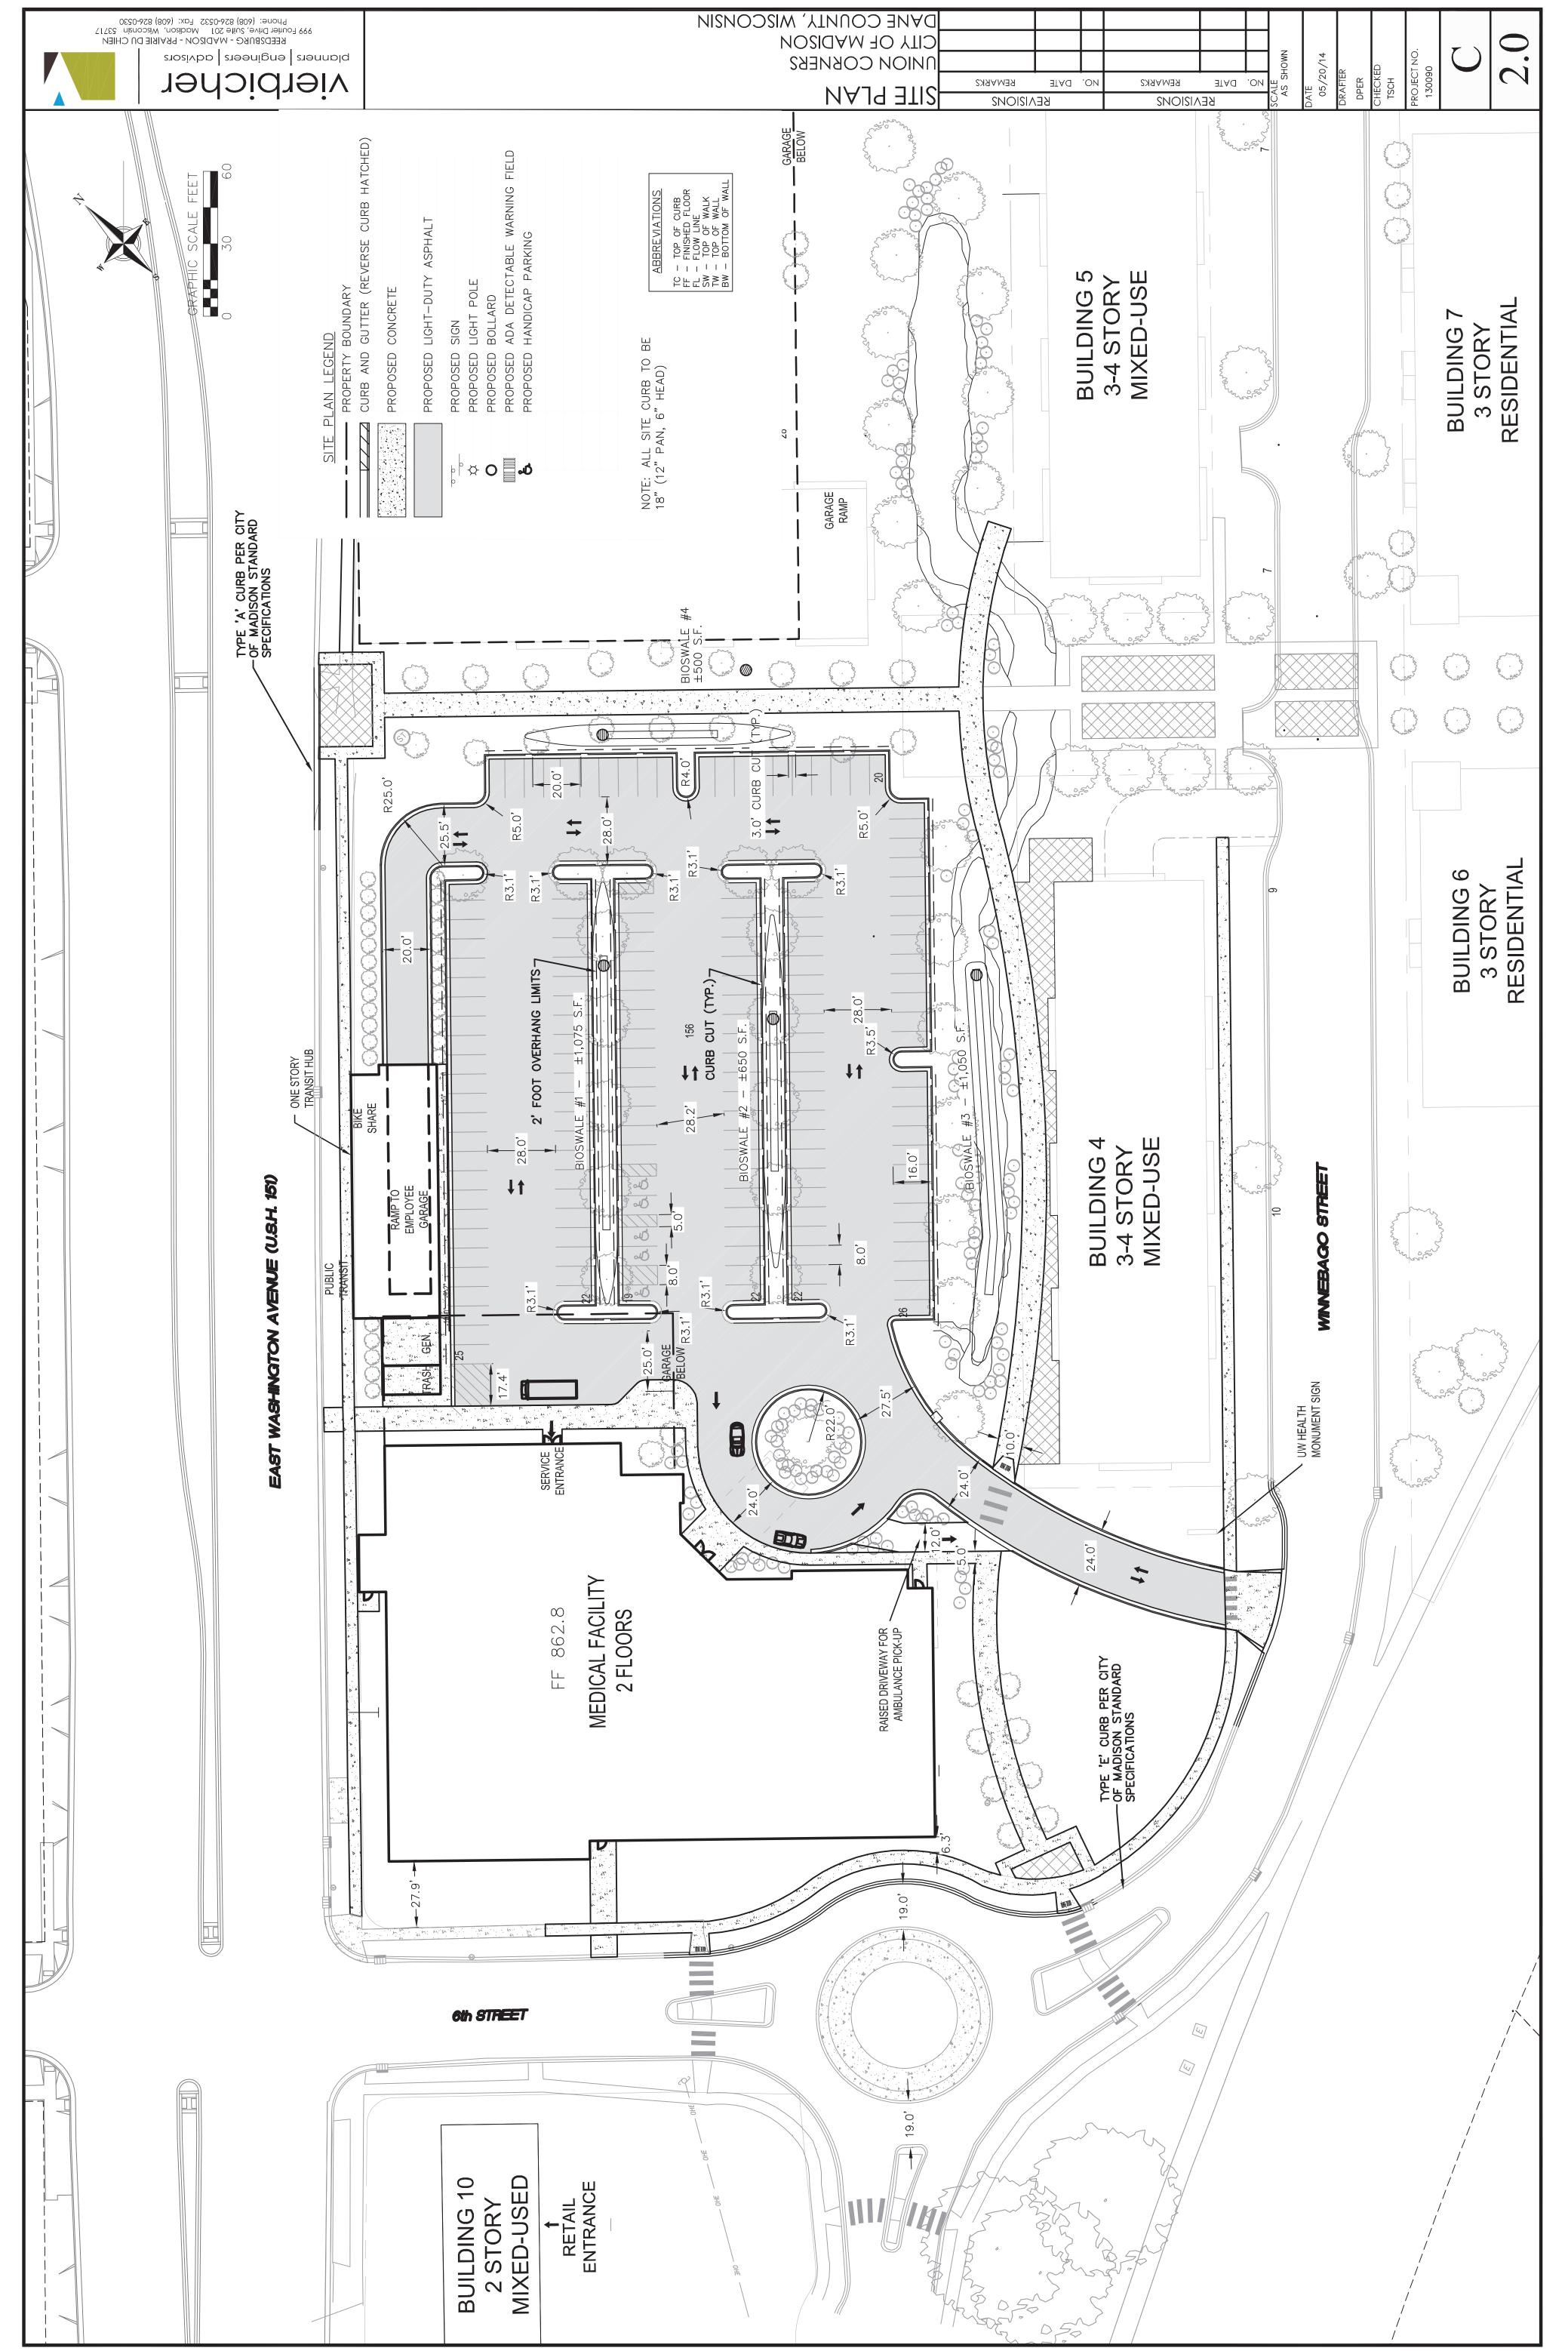

Other features of the clinic include:

- LEED Certification
- A Transit Hub that not only screens the suface parking but also provides amenities for bicyclists and public transit users.
- Parking for 100 staff underground
- Parking for 156 patients above ground
- On-site water remediation
- Irrigation-free landscaping with native plant species

The clinic is designed to set the tone for the rest of the development, using a contempory design and high quality, locally sourced materials such as brick and stone. It is also an unusually outward focused building for a clinic, since the majority of the exam rooms are located away from the exterior walls. When complete, the clinic will truly signal the rebirth of this long neglected parcel.

### Site

UW Health Union Corners is located at the northeast corner of the intersection of East Washington Avenue and 6th Street, Urban Design District 5; Aldermanic District 6 (Rummel); TID #38. **Existing Zoning** The entire existing site is zoned PD. (Planned Development)

### Transportation

The site's location at the intersection of East Washington Avenue and 6th Street affords great transportation options. The location on a major arterial with close proximity to both I-90 and I-94 allows local and regional access.

Bus service provided by Routes 6, 20 and 34 is available along East Washington Avenue. An existing bus stop is located directly in front of the site. In order to enhance this bus stop and provide additional transportation options, the plan features a "Transit Hub" next to the UW Clinic that can serve as a bus and bicycle shelter.

An existing bike path is located along the site's eastern border that connects to Union Corners at 6th Street, Winnebago Street, and at a proposed point at the end of Jackson Street. Bike storage will be incorporated in front of the clinic main entrance.