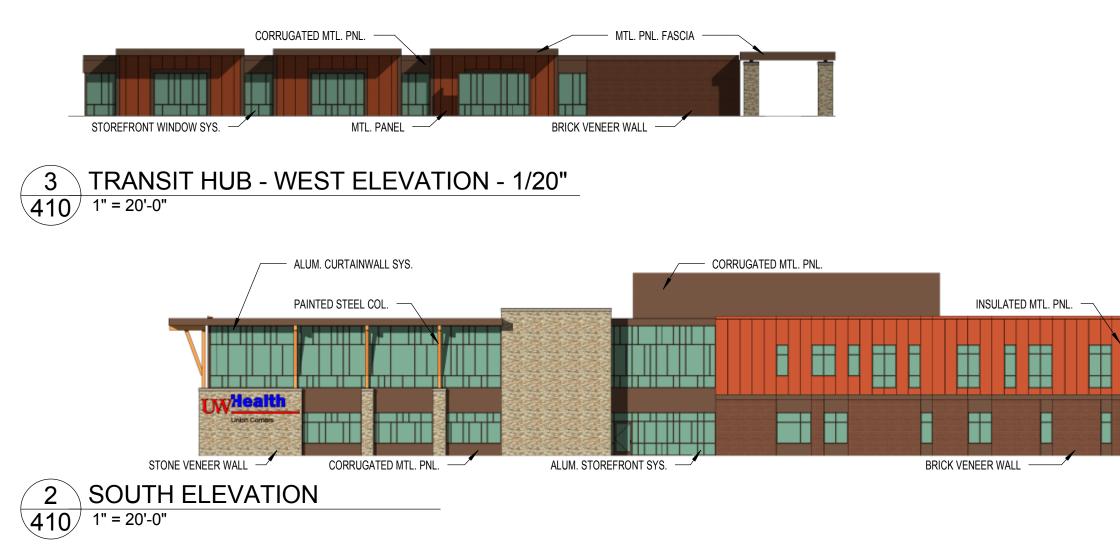

Other features of the clinic include:

- LEED Certification
- A Transit Hub that not only screens the suface parking but also provides amenities for bicyclists and public transit users.
- Parking for 100 staff underground
- Parking for 156 patients above ground
- On-site water remediation
- Irrigation-free landscaping with native plant species

The clinic is designed to set the tone for the rest of the development, using a contempory design and high quality, locally sourced materials such as brick and stone. It is also an unusually outward focused building for a clinic, since the majority of the exam rooms are located away from the exterior walls. When complete, the clinic will truly signal the rebirth of this long neglected parcel.

Bus service provided by Routes 6, 20 and 34 is available along East Washington Avenue. An existing bus stop is located directly in front of the site. In order to enhance this bus stop and provide additional transportation options, the plan features a "Transit Hub" next to the UW Clinic that can serve as a bus and bicycle shelter.