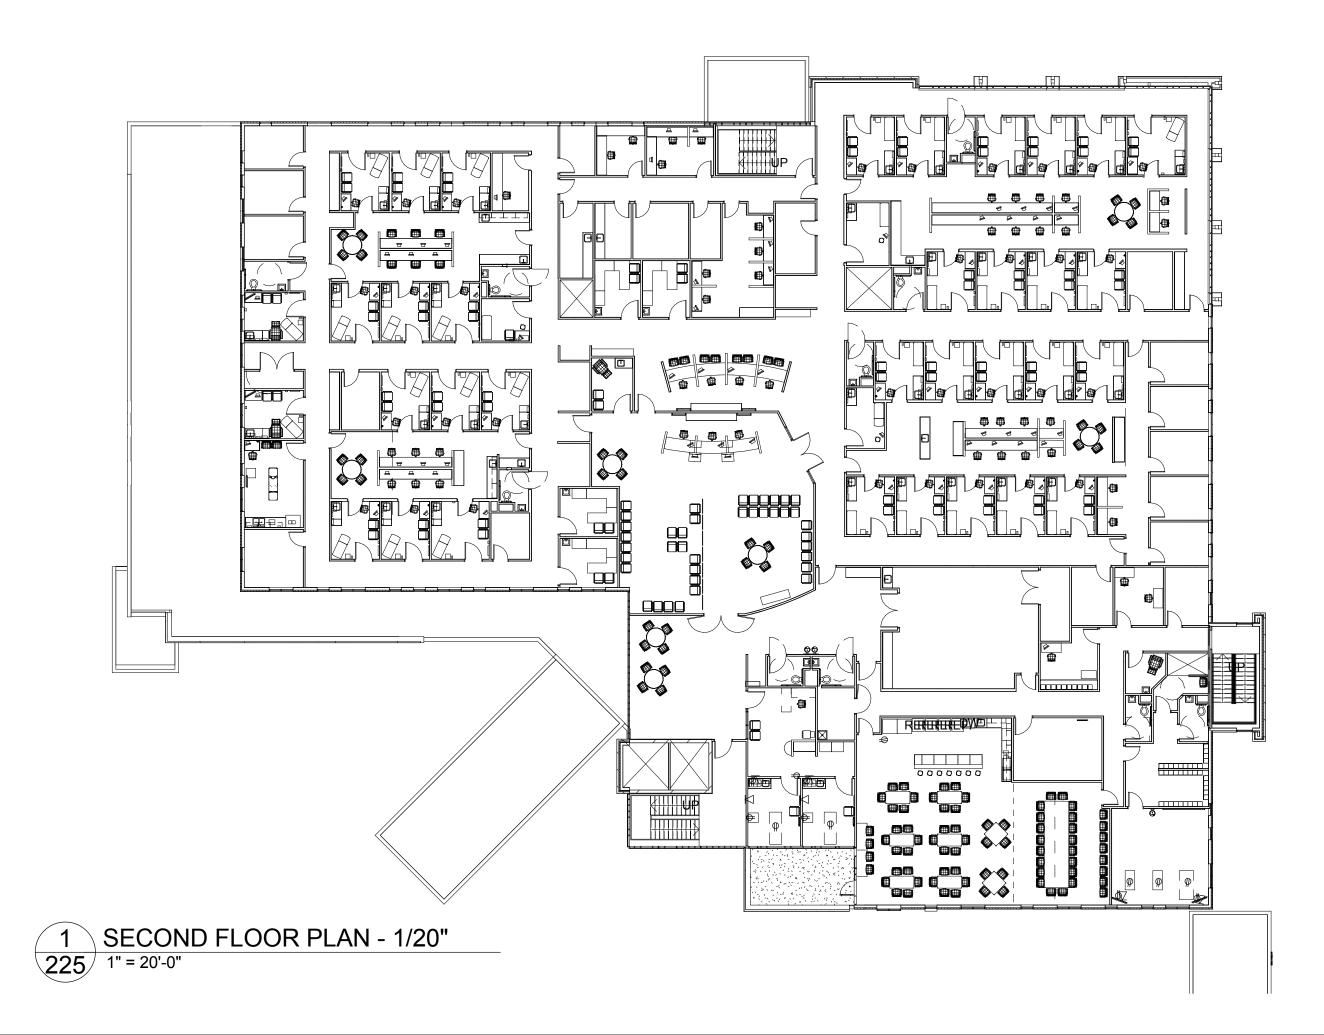

### **1. NARRATIVE DESCRIPTION**

The UW Clinic at Union Corners represents Phase 1 in the multi-phased Union Corners development. The clinic is designed as a two story, 60,000 GSF facility providing the following services:

- **General Internal Medicine**
- General Pediatrics and Adolescent Medicine
- Obstetrics and Gynecology
- Urgent Care
- Laboratory
- Medical Imaging
- Mammography
- Ultrasound
- Health and Nutrition Education
- Pharmacv
- Physical Therapy
- Social Services and Mental Health

The clinic is designed to set the tone for the rest of the development, using a contempory design and high quality, locally sourced materials such as brick and stone. It is also an unusually outward focused building for a clinic, since the majority of the exam rooms are located away from the exterior walls. When complete, the clinic will truly signal the rebirth of this long neglected parcel.