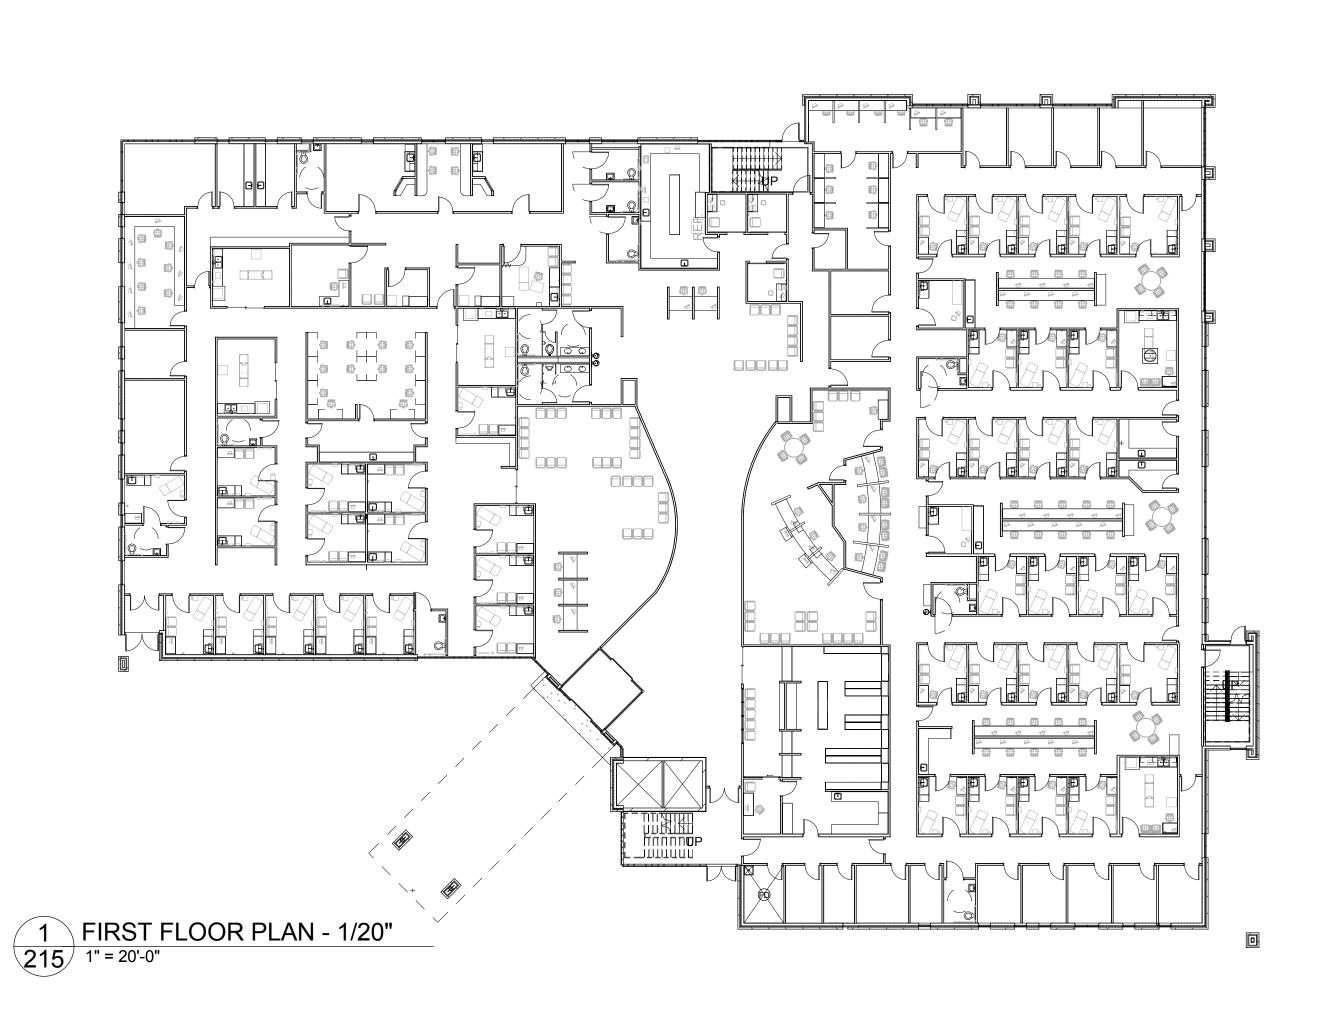

### **1. NARRATIVE DESCRIPTION**

The UW Clinic at Union Corners represents Phase 1 in the multi-phased Union Corners development. The clinic is designed as a two story, 60,000 GSF facility providing the following services:

- **General Internal Medicine**
- General Pediatrics and Adolescent Medicine
- Obstetrics and Gynecology
- Urgent Care
- Laboratory
- Medical Imaging
- Mammography
- Ultrasound
- Health and Nutrition Education
- Pharmacv
- Physical Therapy
- Social Services and Mental Health

The clinic is designed to set the tone for the rest of the development, using a contempory design and high quality, locally sourced materials such as brick and stone. It is also an unusually outward focused building for a clinic, since the majority of the exam rooms are located away from the exterior walls. When complete, the clinic will truly signal the rebirth of this long neglected parcel.