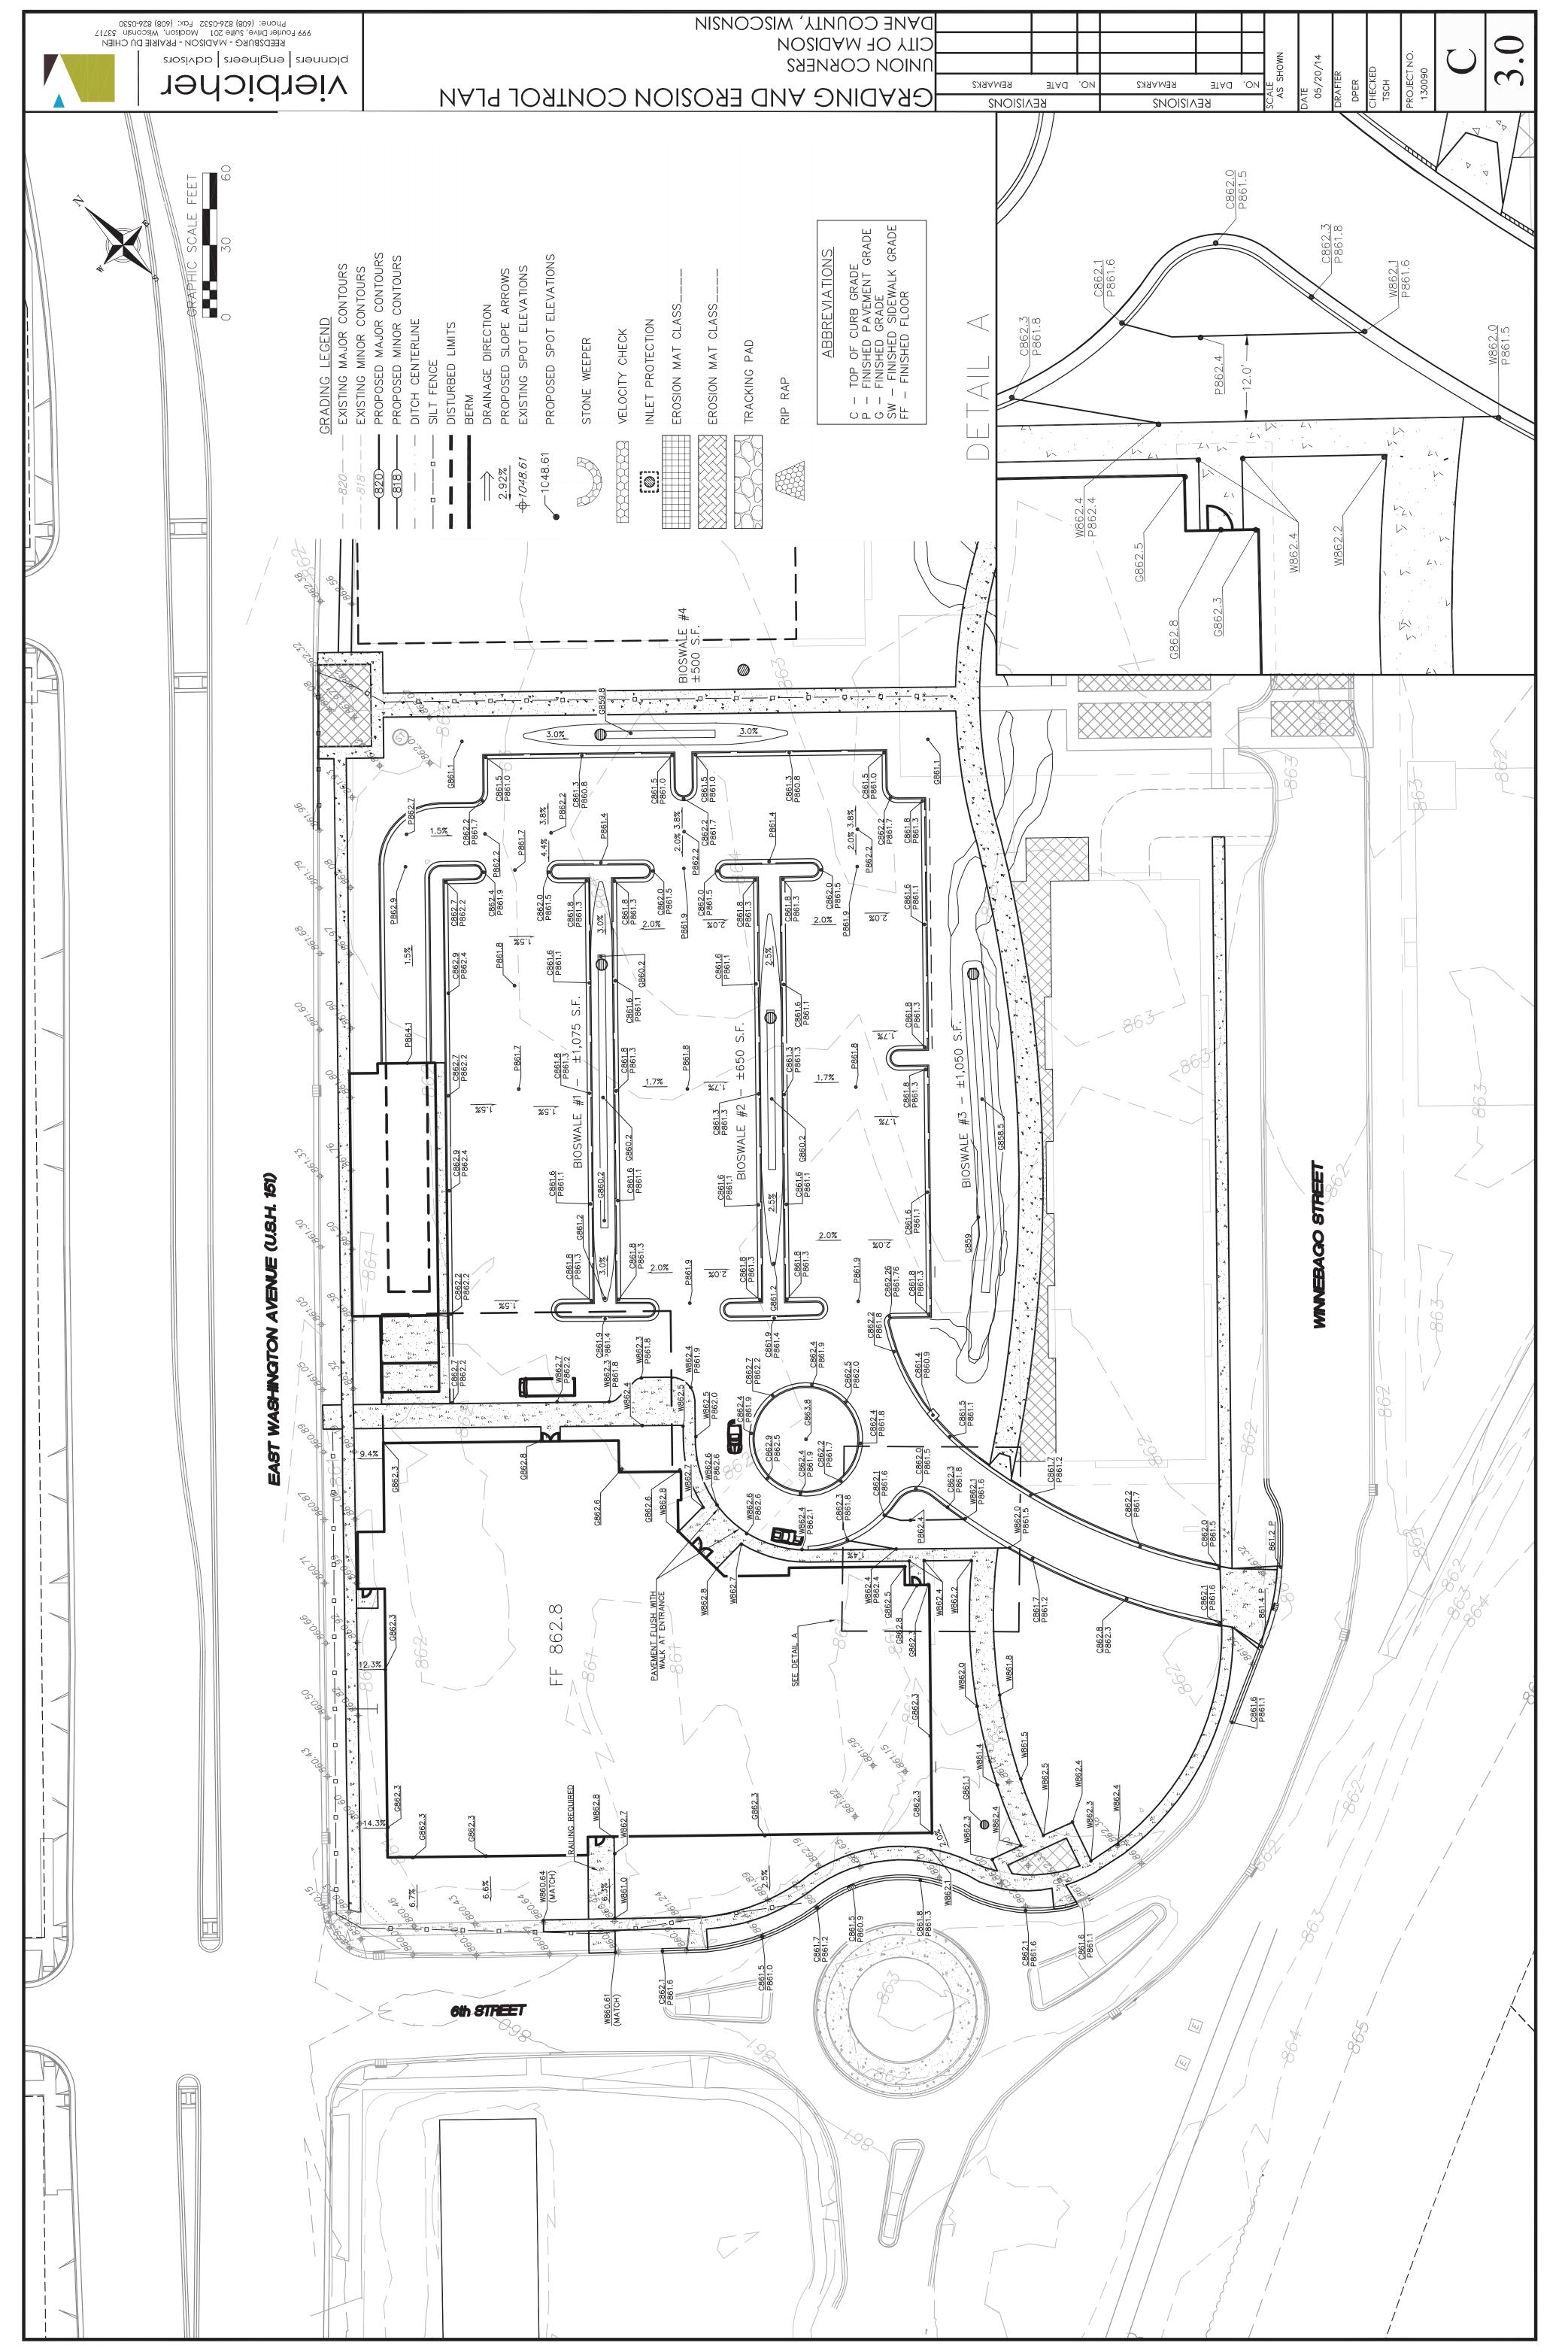

**Civil Engineer** Vierbicher Associates, Inc. 999 Fourier Dr. Madison, WI 53717 608-826-0532

### Site

UW Health Union Corners is located at the northeast corner of the intersection of East Washington Avenue and 6th Street, Urban Design District 5; Aldermanic District 6 (Rummel); TID #38. **Existing Zoning** The entire existing site is zoned PD. (Planned Development)

### Transportation

The site's location at the intersection of East Washington Avenue and 6th Street affords great transportation options. The location on a major arterial with close proximity to both I-90 and I-94 allows local and regional access.

Bus service provided by Routes 6, 20 and 34 is available along East Washington Avenue. An existing bus stop is located directly in front of the site. In order to enhance this bus stop and provide additional transportation options, the plan features a "Transit Hub" next to the UW Clinic that can serve as a bus and bicycle shelter.

An existing bike path is located along the site's eastern border that connects to Union Corners at 6th Street, Winnebago Street, and at a proposed point at the end of Jackson Street. Bike storage will be incorporated in front of the clinic main entrance.