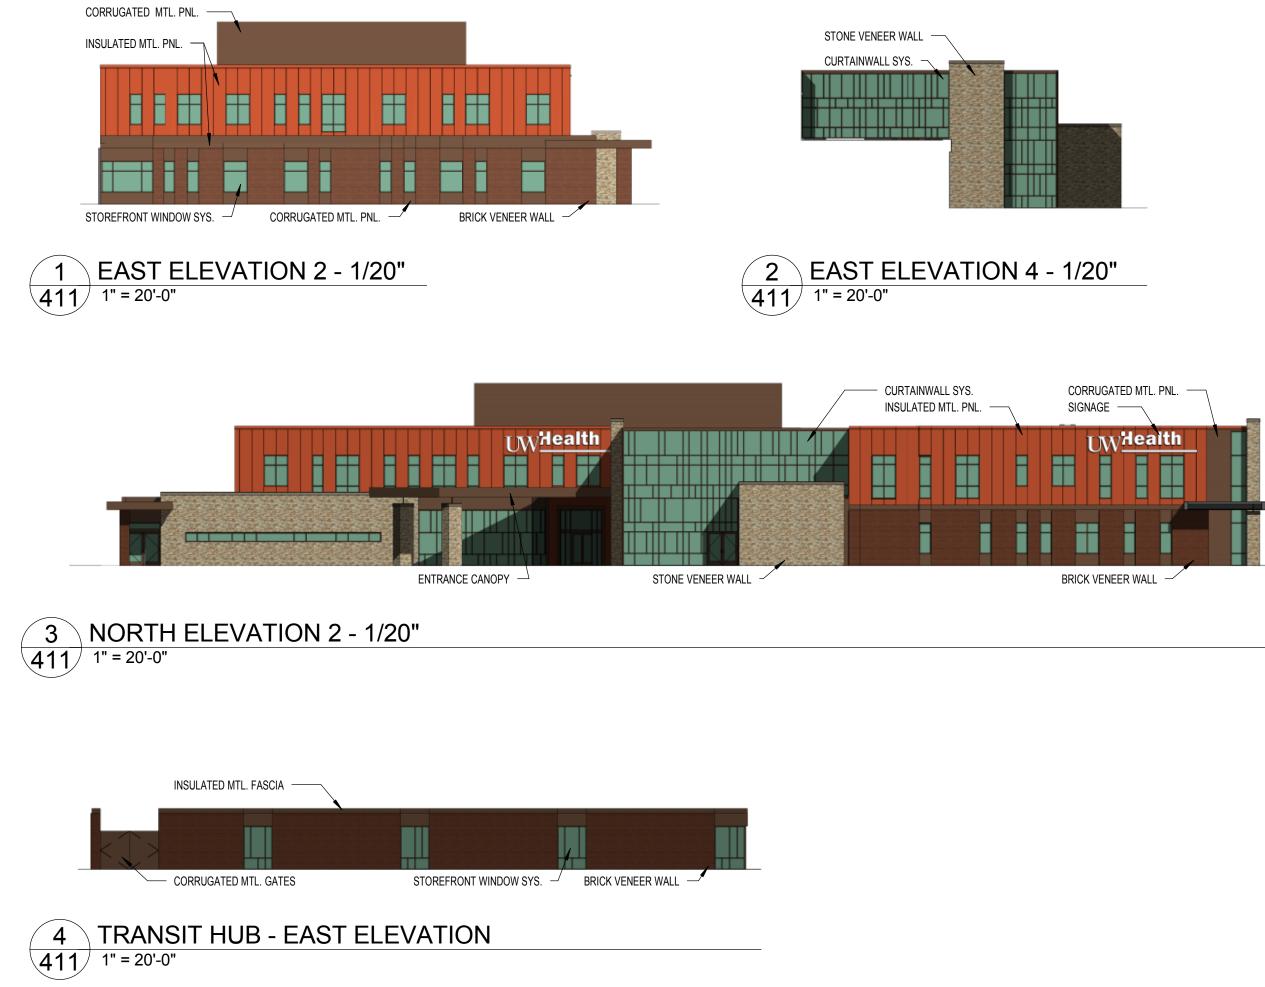

The clinic is designed to set the tone for the rest of the development, using a contempory design and high quality, locally sourced materials such as brick and stone. It is also an unusually outward focused building for a clinic, since the majority of the exam rooms are located away from the exterior walls. When complete, the clinic will truly signal the rebirth of this long neglected parcel.

| ARCHITECTS, LLP Intelligent designs, inspired results,   www.prarch.com                                                                     | ARCHITECTS, LLF  | 2401 E. Washington Ave, Madison, WI | 411           | Author    |
|---------------------------------------------------------------------------------------------------------------------------------------------|------------------|-------------------------------------|---------------|-----------|
| 1013 Truitville road surte 3 sarasota, florida 34236 (1941 348 3618                                                                         | PLUNKETT RAYSICH |                                     | Sheet Number: | Drawn By: |
| 11000 west park place milwaukee, wisconsin 53224 t 414 359 3060<br>2310 crossroads drive suite 2000 madison, wisconsin 53718 t 608 240 9900 | prd⊾             | Gorman & Company                    | 130020-01     | 6/03/14   |
|                                                                                                                                             |                  |                                     | Job Number:   | Date:     |