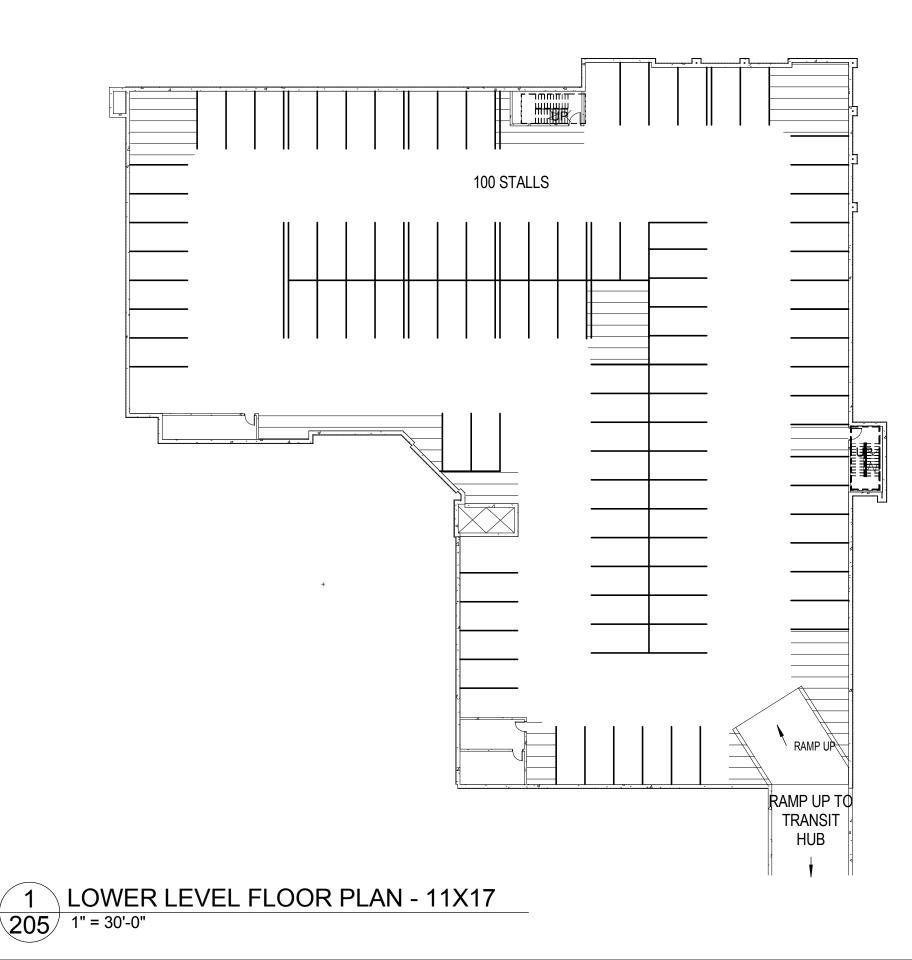

Other features of the clinic include:

- LEED Certification
- A Transit Hub that not only screens the suface parking but also provides amenities for bicyclists and public transit users.
- Parking for 100 staff underground
- Parking for 156 patients above ground
- On-site water remediation
- Irrigation-free landscaping with native plant species