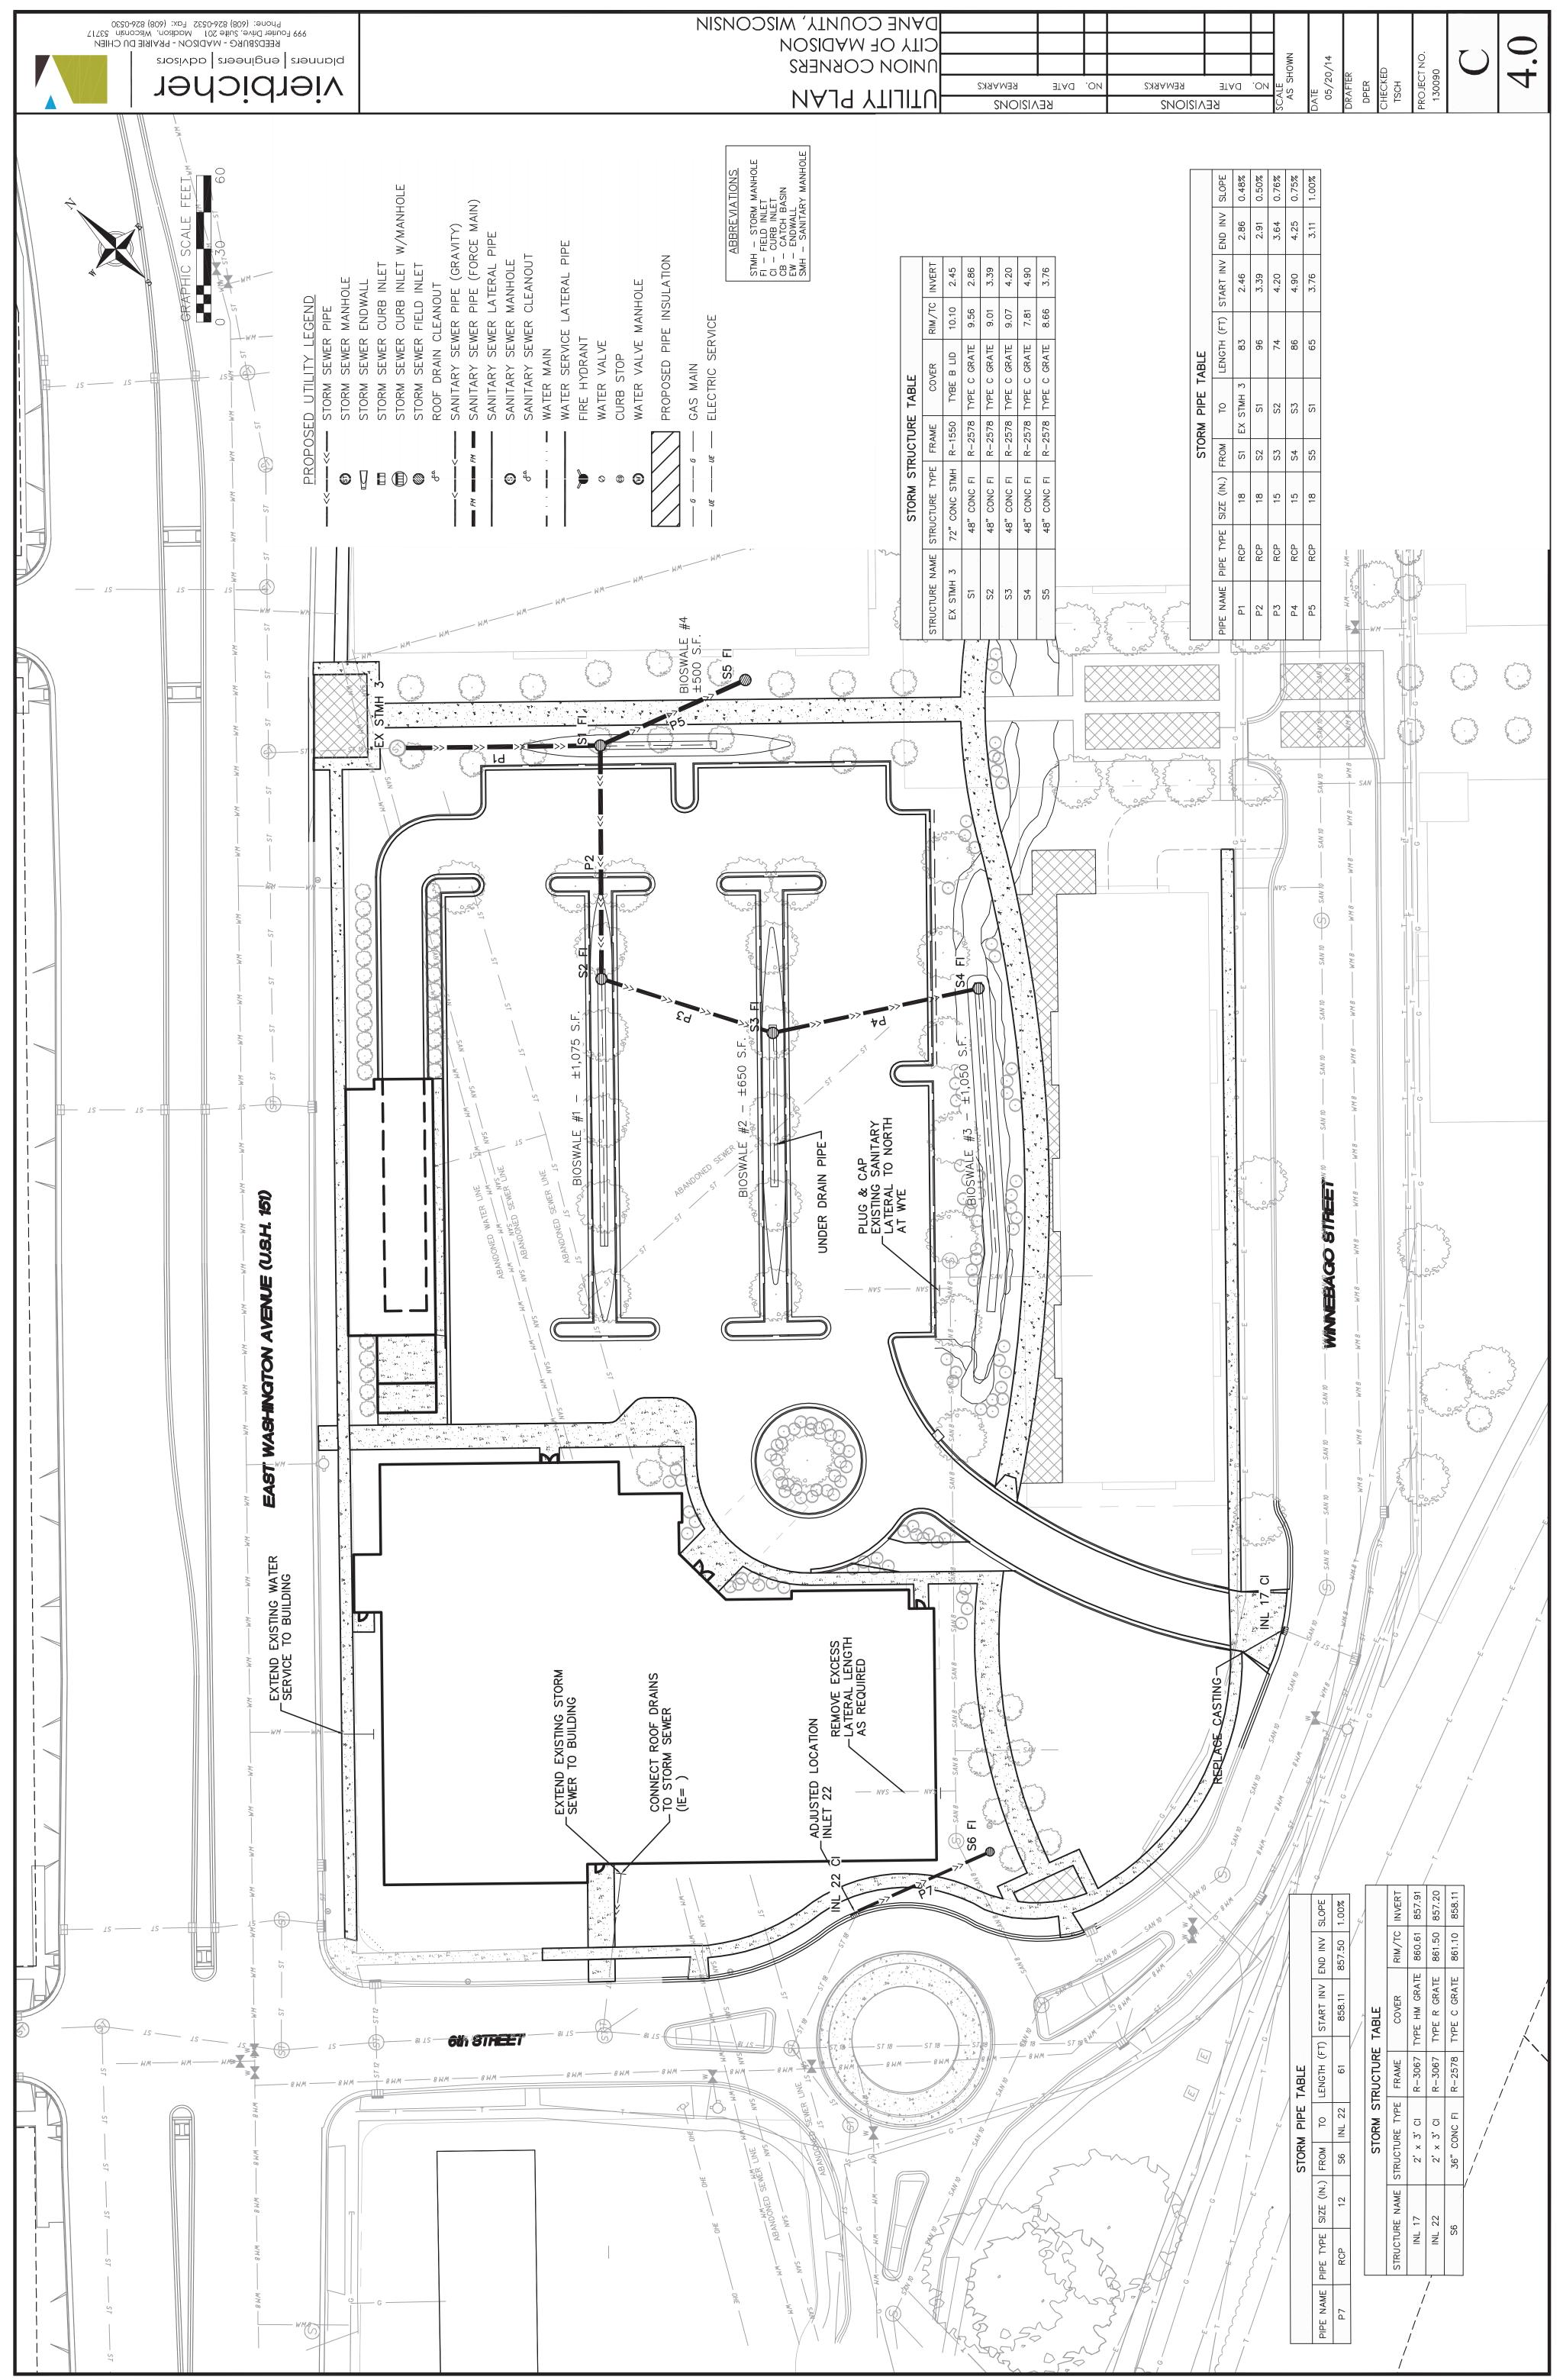

**Civil Engineer** Vierbicher Associates, Inc. 999 Fourier Dr. Madison, WI 53717 608-826-0532

### Site

UW Health Union Corners is located at the northeast corner of the intersection of East Washington Avenue and 6th Street, Urban Design District 5; Aldermanic District 6 (Rummel); TID #38. **Existing Zoning** The entire existing site is zoned PD. (Planned Development)