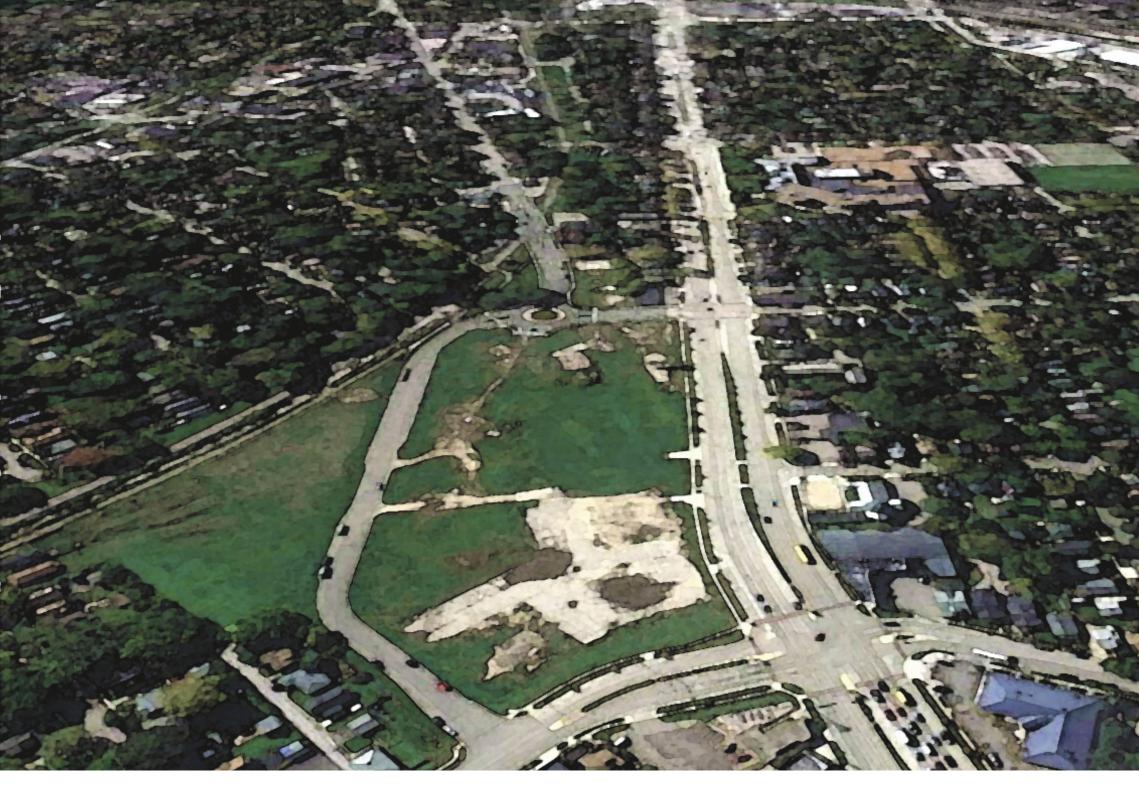

Aerial View Looking West

6th Street and E. Washington Ave. - Looking West

6th Street and E. Washington Ave. - Looking North

6th Street and E. Washington Ave. - Looking South

6th Street and Winnebago - Looking Southwest