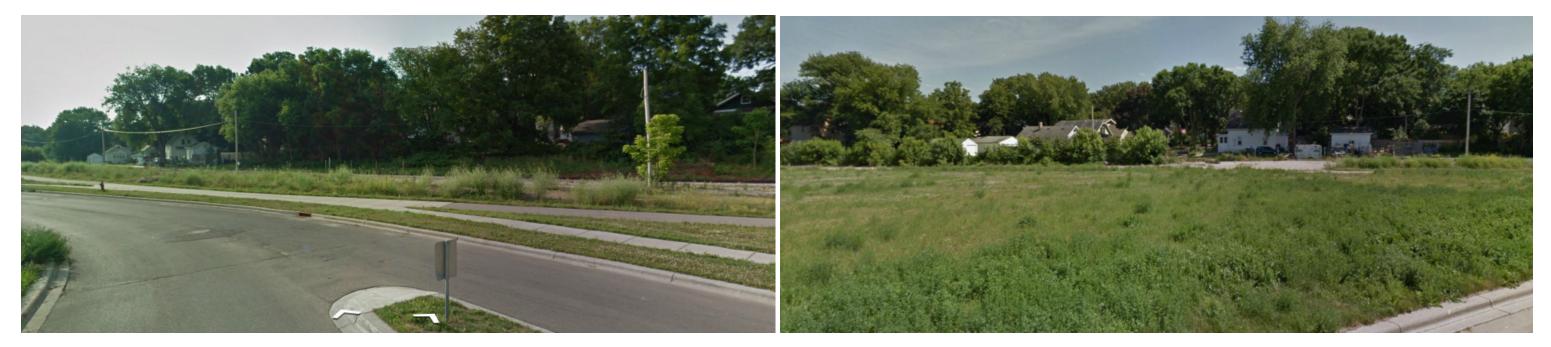

**Existing Uses** The site is currently vacant.

Adjacent Uses

Across East Washington Avenue and Northeast of 7th Street are a series of one and two-story buildings including Red Letter News, the former Ray's Bar and Assumption Greek Orthodox Church. Zoned TSS. (Commercial and Mixed-Use District)

The south edge of the site is defined by a bike path which seperates the site from the neighborhood of single family homes to the south. Zoning TR-V1. (Residential District.)

The parcel south of 6th Street and west of Winnebago has a one story commercial building currently acting as the sales center for the site.

The neighborhood east of the site is composed of single family homes. Zoning TR-C4. (Residential District.)