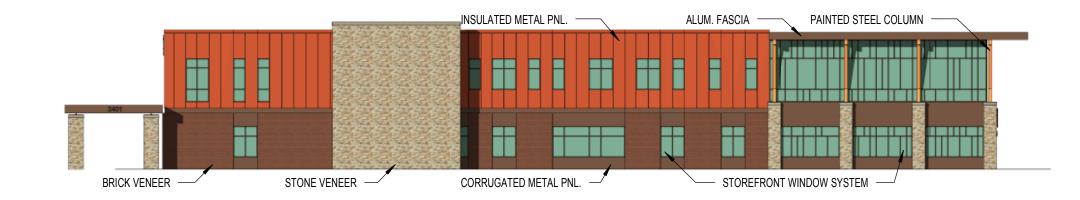

Other features of the clinic include:

- LEED Certification
- A Transit Hub that not only screens the suface parking but also provides amenities for bicyclists and public transit users.
- Parking for 100 staff underground
- Parking for 156 patients above ground
- On-site water remediation
- Irrigation-free landscaping with native plant species

The clinic is designed to set the tone for the rest of the development, using a contempory design and high quality, locally sourced materials such as brick and stone. It is also an unusually outward focused building for a clinic, since the majority of the exam rooms are located away from the exterior walls. When complete, the clinic will truly signal the rebirth of this long neglected parcel.