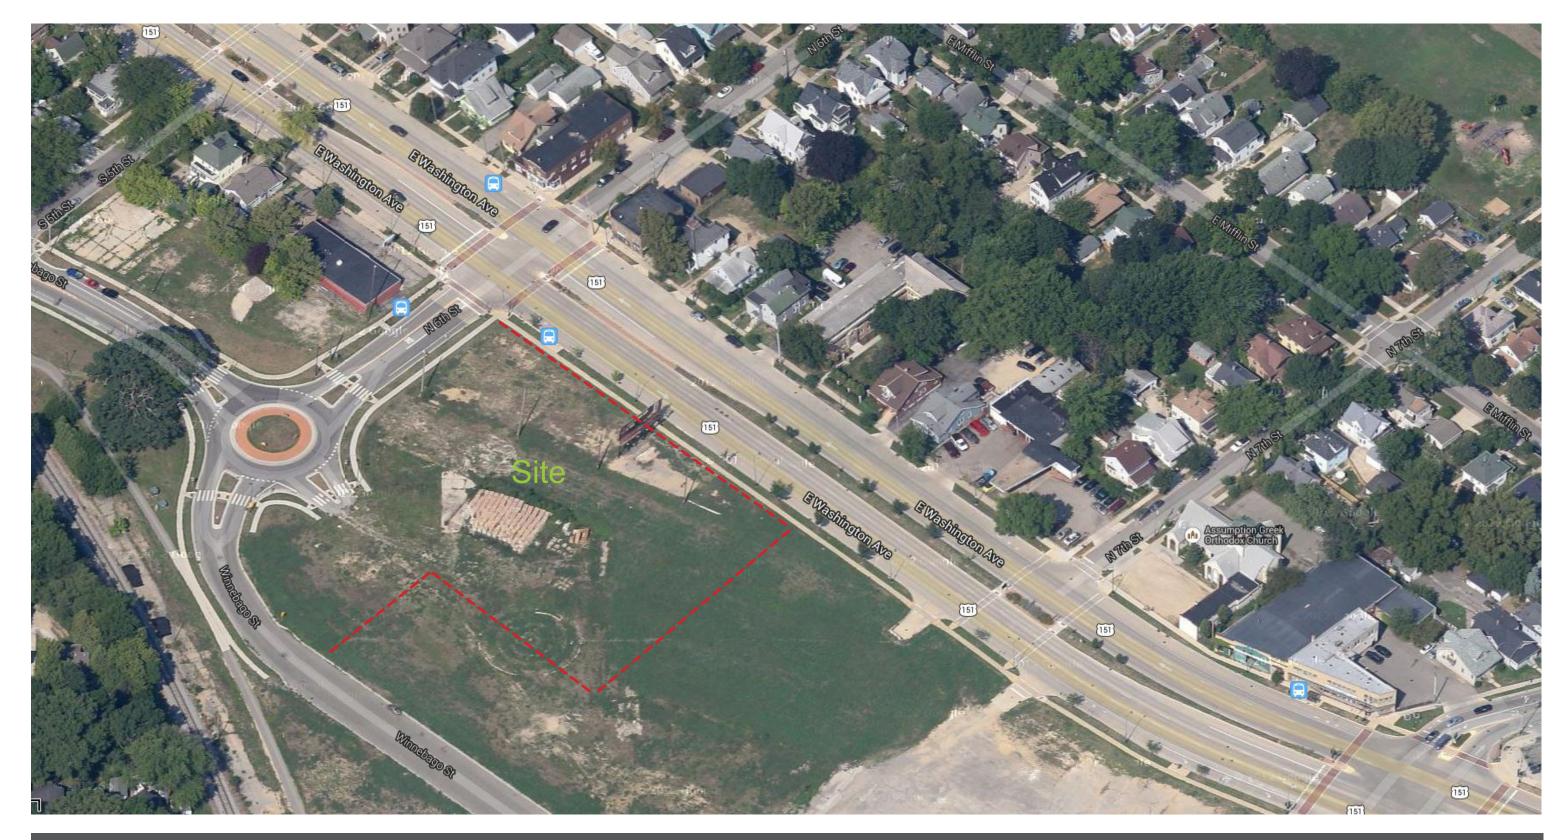

### Site

UW Health Union Corners is located at the northeast corner of the intersection of East Washington Avenue and 6th Street, Urban Design District 5; Aldermanic District 6 (Rummel); TID #38. **Existing Zoning** The entire existing site is zoned PD. (Planned Development)

**Existing Uses** The site is currently vacant.

Adjacent Uses

Across East Washington Avenue and Northeast of 7th Street are a series of one and two-story buildings including Red Letter News, the former Ray's Bar and Assumption Greek Orthodox Church. Zoned TSS. (Commercial and Mixed-Use District)

### Transportation

The site's location at the intersection of East Washington Avenue and 6th Street affords great transportation options. The location on a major arterial with close proximity to both I-90 and I-94 allows local and regional access.

Bus service provided by Routes 6, 20 and 34 is available along East Washington Avenue. An existing bus stop is located directly in front of the site. In order to enhance this bus stop and provide additional transportation options, the plan features a "Transit Hub" next to the UW Clinic that can serve as a bus and bicycle shelter.

An existing bike path is located along the site's eastern border that connects to Union Corners at 6th Street, Winnebago Street, and at a proposed point at the end of Jackson Street. Bike storage will be incorporated in front of the clinic main entrance.