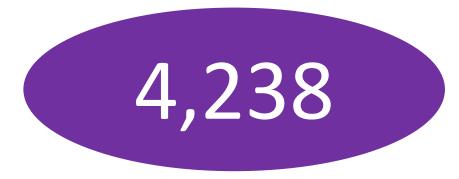

### Madison Parks E-News

• By the Numbers 2024

4,238 Madison Parks News Subscribers 46% Average Open Rate 1 per week average

cityofmadison.com/parks/about/newsletter.cfm

Havrides & Hikes | Saturday, Oc

wagon, enjoy nature activities, take a self-guide