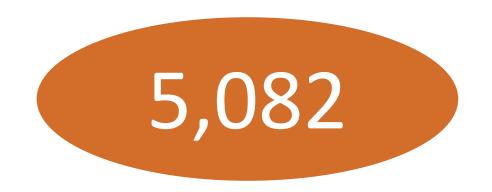

### **Website Views**

| August | 19,719 |
|--------|--------|
| July   | 3,822  |
| June   | 1,305  |